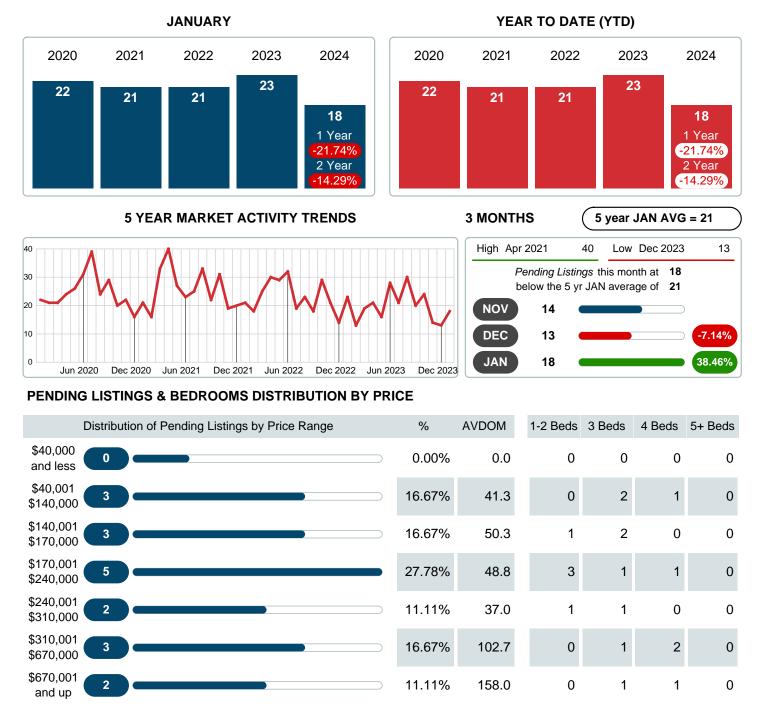

## PENDING LISTINGS

Report produced on Feb 12, 2024 for MLS Technology Inc.

Phone: 918-663-7500 Contact: MLS Technology Inc. Reports produced and compiled by RE STATS Inc. Information is deemed reliable but not guaranteed. Does not reflect all market activity.

Contact: MLS Technology Inc.

Phone: 918-663-7500

Email: support@mlstechnology.com

**Total Pending Units** 

**Total Pending Volume** 

Average Listing Price

100%

0.0

18

\$0

4,790,800

8

2.08M

\$189,000 \$259,488 \$353,980

5

1.77M

0

\$0

0.00B

Page 3 of 11

5

945.00K