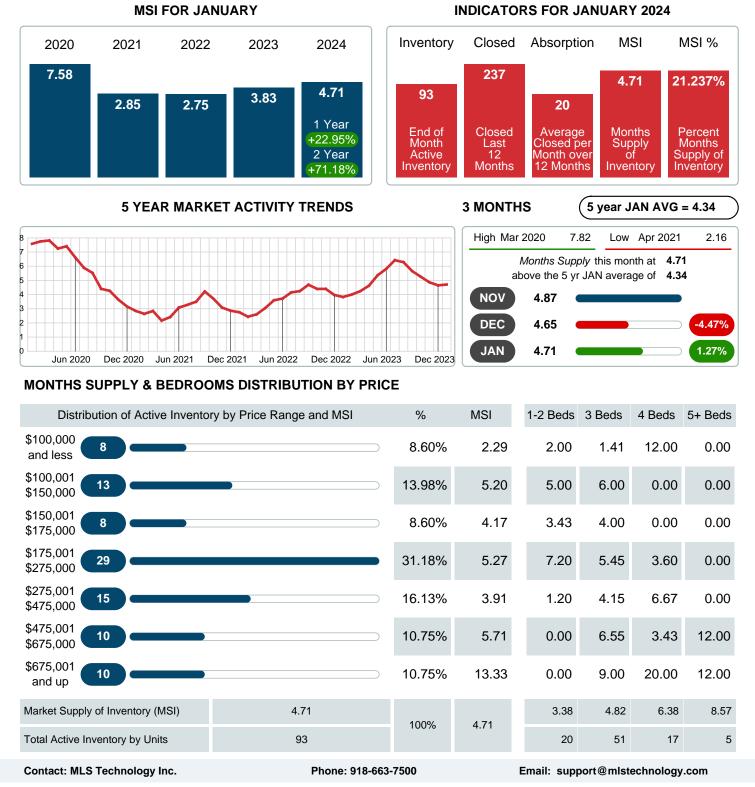

### MONTHLY INVENTORY ANALYSIS

Report produced on Feb 12, 2024 for MLS Technology Inc.

| Compared                                       | January |         |         |  |
|------------------------------------------------|---------|---------|---------|--|
| Metrics                                        | 2023    | 2024    | +/-%    |  |
| Closed Listings                                | 19      | 16      | -15.79% |  |
| Pending Listings                               | 23      | 18      | -21.74% |  |
| New Listings                                   | 34      | 30      | -11.76% |  |
| Average List Price                             | 244,963 | 297,494 | 21.44%  |  |
| Average Sale Price                             | 223,753 | 279,678 | 24.99%  |  |
| Average Percent of Selling Price to List Price | 92.08%  | 92.38%  | 0.33%   |  |
| Average Days on Market to Sale                 | 48.11   | 73.56   | 52.92%  |  |
| End of Month Inventory                         | 90      | 93      | 3.33%   |  |
| Months Supply of Inventory                     | 3.83    | 4.71    | 22.95%  |  |

#### Months Supply of Inventory (MSI) Increases

The total housing inventory at the end of January 2024 rose 3.33% to 93 existing homes available for sale. Over the last 12 months this area has had an average of 20 closed sales per month. This represents an unsold inventory index of 4.71 MSI for this period.

## MONTHS SUPPLY of INVENTORY (MSI)

Report produced on Feb 12, 2024 for MLS Technology Inc.

Reports produced and compiled by RE STATS Inc. Information is deemed reliable but not guaranteed. Does not reflect all market activity.