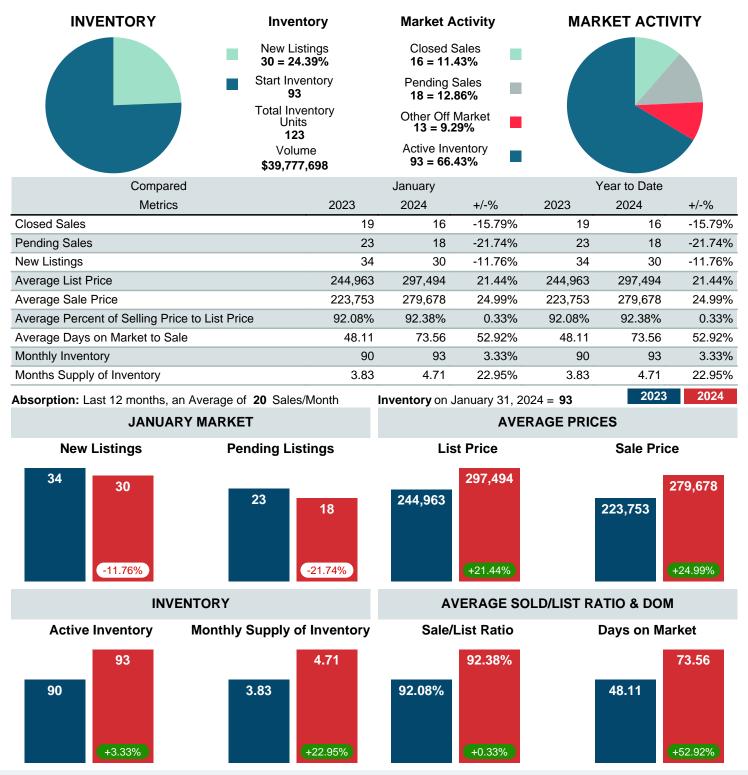

### MONTHLY INVENTORY ANALYSIS

Report produced on Feb 12, 2024 for MLS Technology Inc.

| Compared                                       | January |         |         |  |
|------------------------------------------------|---------|---------|---------|--|
| Metrics                                        | 2023    | 2024    | +/-%    |  |
| Closed Listings                                | 19      | 16      | -15.79% |  |
| Pending Listings                               | 23      | 18      | -21.74% |  |
| New Listings                                   | 34      | 30      | -11.76% |  |
| Average List Price                             | 244,963 | 297,494 | 21.44%  |  |
| Average Sale Price                             | 223,753 | 279,678 | 24.99%  |  |
| Average Percent of Selling Price to List Price | 92.08%  | 92.38%  | 0.33%   |  |
| Average Days on Market to Sale                 | 48.11   | 73.56   | 52.92%  |  |
| End of Month Inventory                         | 90      | 93      | 3.33%   |  |
| Months Supply of Inventory                     | 3.83    | 4.71    | 22.95%  |  |

Absorption: Last 12 months, an Average of 20 Sales/Month Active Inventory as of January 31, 2024 = 93

#### Months Supply of Inventory (MSI) Increases

The total housing inventory at the end of January 2024 rose 3.33% to 93 existing homes available for sale. Over the last 12 months this area has had an average of 20 closed sales per month. This represents an unsold inventory index of 4.71 MSI for this period.

#### Sales Success for January 2024 is Positive

Overall, with Average Prices going up and Days on Market increasing, the Listed versus Closed Ratio finished weak this month.

There were 30 New Listings in January 2024, down 11.76% from last year at 34. Furthermore, there were 16 Closed Listings this month versus last year at 19, a -15.79% decrease.

Closed versus Listed trends yielded a 53.3% ratio, down from previous year's, January 2023, at 55.9%, a 4.56% downswing. This will certainly create pressure on an increasing Monthi 21/2s Supply of Inventory (MSI) in the months to come.

## MARKET SUMMARY

Report produced on Feb 12, 2024 for MLS Technology Inc.

Contact: MLS Technology Inc.

Phone: 918-663-7500

Email: support@mlstechnology.com