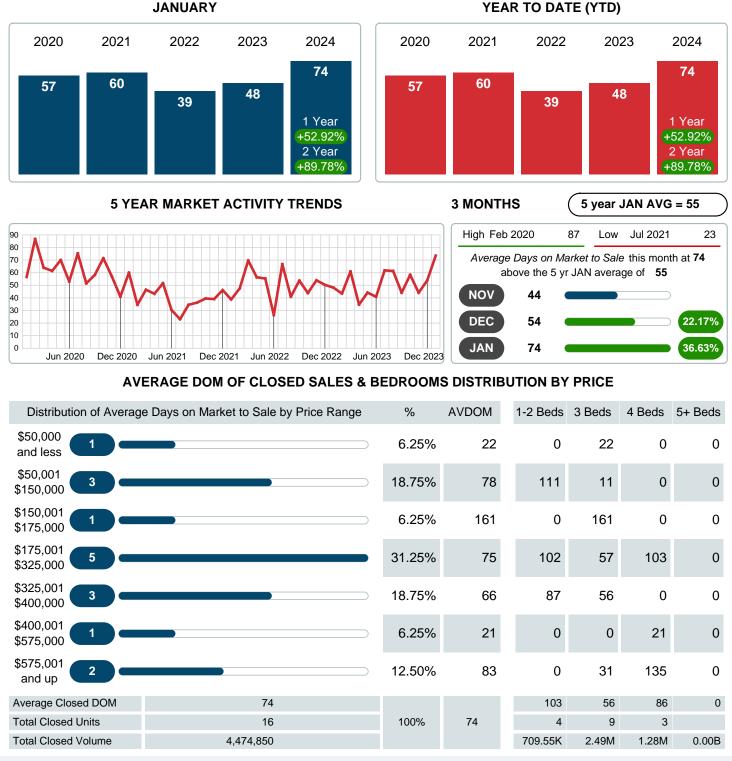

### MONTHLY INVENTORY ANALYSIS

Report produced on Feb 12, 2024 for MLS Technology Inc.

| Compared                                       | January |         |         |  |
|------------------------------------------------|---------|---------|---------|--|
| Metrics                                        | 2023    | 2024    | +/-%    |  |
| Closed Listings                                | 19      | 16      | -15.79% |  |
| Pending Listings                               | 23      | 18      | -21.74% |  |
| New Listings                                   | 34      | 30      | -11.76% |  |
| Average List Price                             | 244,963 | 297,494 | 21.44%  |  |
| Average Sale Price                             | 223,753 | 279,678 | 24.99%  |  |
| Average Percent of Selling Price to List Price | 92.08%  | 92.38%  | 0.33%   |  |
| Average Days on Market to Sale                 | 48.11   | 73.56   | 52.92%  |  |
| End of Month Inventory                         | 90      | 93      | 3.33%   |  |
| Months Supply of Inventory                     | 3.83    | 4.71    | 22.95%  |  |

#### Average Days on Market Lengthens

The average number of 73.56 days that homes spent on the market before selling increased by 25.46 days or 52.92% in January 2024 compared to last year's same month at 48.11 DOM.

## AVERAGE DAYS ON MARKET TO SALE

Report produced on Feb 12, 2024 for MLS Technology Inc.

Contact: MLS Technology Inc.

Phone: 918-663-7500

Email: support@mlstechnology.com

JANUARY