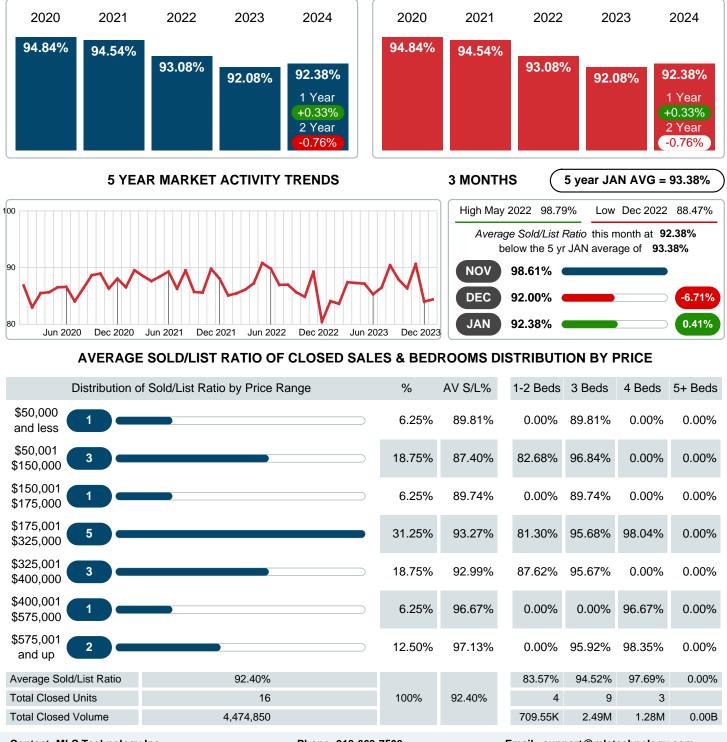

## AVERAGE PERCENT OF SELLING PRICE TO LISTING PRICE

Report produced on Feb 12, 2024 for MLS Technology Inc.

Contact: MLS Technology Inc.

Phone: 918-663-7500

Email: support@mlstechnology.com