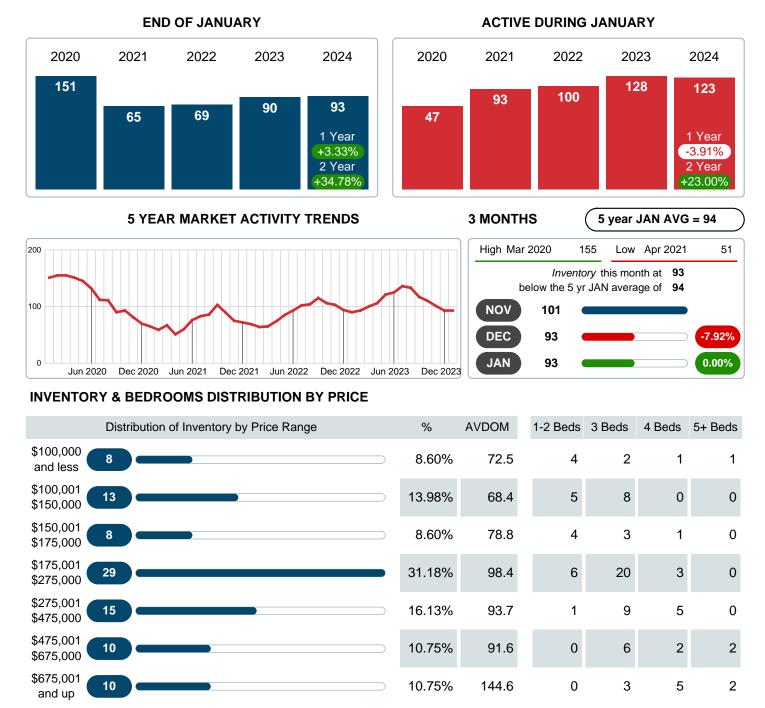

Absorption: Last 12 months, an Average of 20 Sales/Month Active Inventory as of January 31, 2024 = 93

#### Months Supply of Inventory (MSI) Increases

The total housing inventory at the end of January 2024 rose 3.33% to 93 existing homes available for sale. Over the last 12 months this area has had an average of 20 closed sales per month. This represents an unsold inventory index of 4.71 MSI for this period.

## **ACTIVE INVENTORY**

Report produced on Feb 12, 2024 for MLS Technology Inc.

Total Active Inventory by Units 93 20 51 17 Total Active Inventory by Volume 29,963,299 100% 93.8 3.02M 16.03M 7.91M \$322,186 Average Active Inventory Listing Price \$151,215 \$314,269 \$465,376 \$599,980