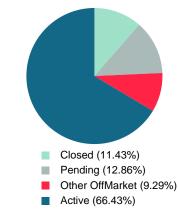

## **ACTIVE INVENTORY**

Report produced on Feb 12, 2024 for MLS Technology Inc.

Total Active Inventory by Units 93 20 51 17 Total Active Inventory by Volume 29,963,299 100% 93.8 3.02M 16.03M 7.91M \$322,186 Average Active Inventory Listing Price \$151,215 \$314,269 \$465,376 \$599,980