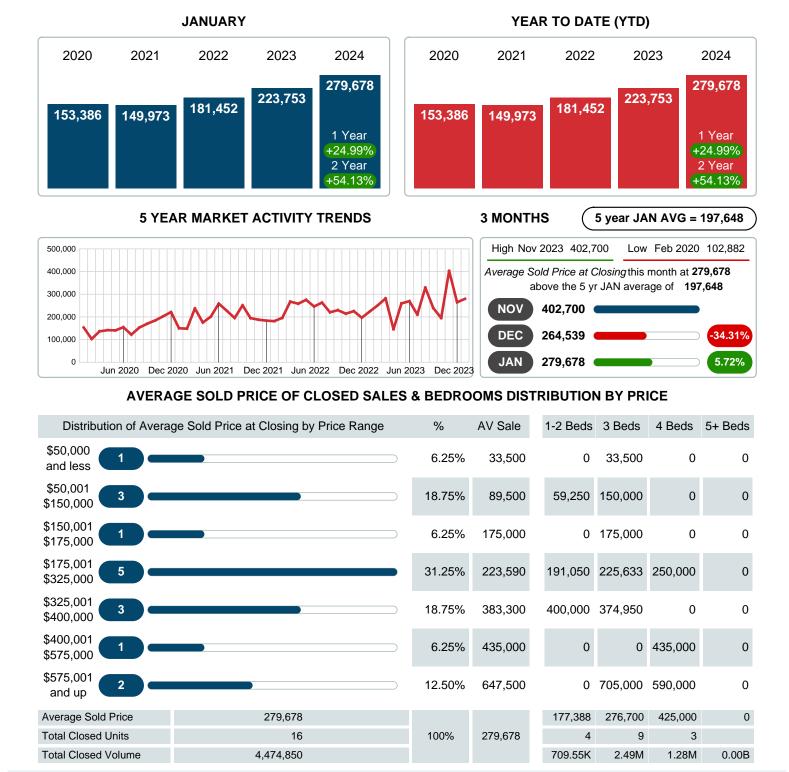

#### Average Sale Price Going Up

According to the preliminary trends, this market area has experienced some upward momentum with the increase of Average Price this month. Prices went up 24.99% in January 2024 to \$279,678 versus the previous year at \$223,753.

## AVERAGE SOLD PRICE AT CLOSING

Report produced on Feb 12, 2024 for MLS Technology Inc.

Contact: MLS Technology Inc.

Phone: 918-663-7500

Email: support@mlstechnology.com

JANUARY