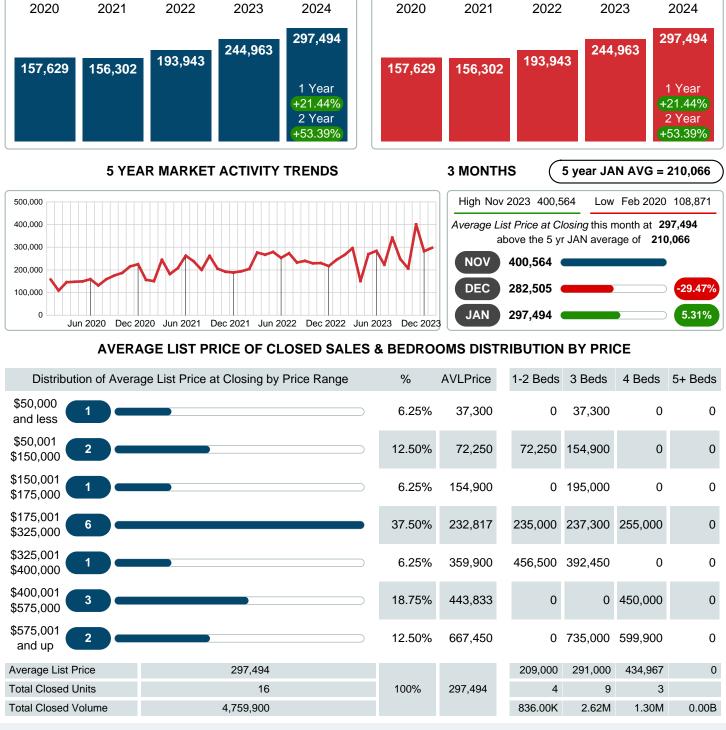

### MONTHLY INVENTORY ANALYSIS

Report produced on Feb 12, 2024 for MLS Technology Inc.

| Compared                                       | January |         |         |  |
|------------------------------------------------|---------|---------|---------|--|
| Metrics                                        | 2023    | 2024    | +/-%    |  |
| Closed Listings                                | 19      | 16      | -15.79% |  |
| Pending Listings                               | 23      | 18      | -21.74% |  |
| New Listings                                   | 34      | 30      | -11.76% |  |
| Average List Price                             | 244,963 | 297,494 | 21.44%  |  |
| Average Sale Price                             | 223,753 | 279,678 | 24.99%  |  |
| Average Percent of Selling Price to List Price | 92.08%  | 92.38%  | 0.33%   |  |
| Average Days on Market to Sale                 | 48.11   | 73.56   | 52.92%  |  |
| End of Month Inventory                         | 90      | 93      | 3.33%   |  |
| Months Supply of Inventory                     | 3.83    | 4.71    | 22.95%  |  |

#### Average Sale Price Going Up

According to the preliminary trends, this market area has experienced some upward momentum with the increase of Average Price this month. Prices went up 24.99% in January 2024 to \$279,678 versus the previous year at \$223,753.

## AVERAGE LIST PRICE AT CLOSING

Report produced on Feb 12, 2024 for MLS Technology Inc.

Contact: MLS Technology Inc.

Phone: 918-663-7500

Email: support@mlstechnology.com

Area Delimited by County Of McIntosh - Residential Property Type