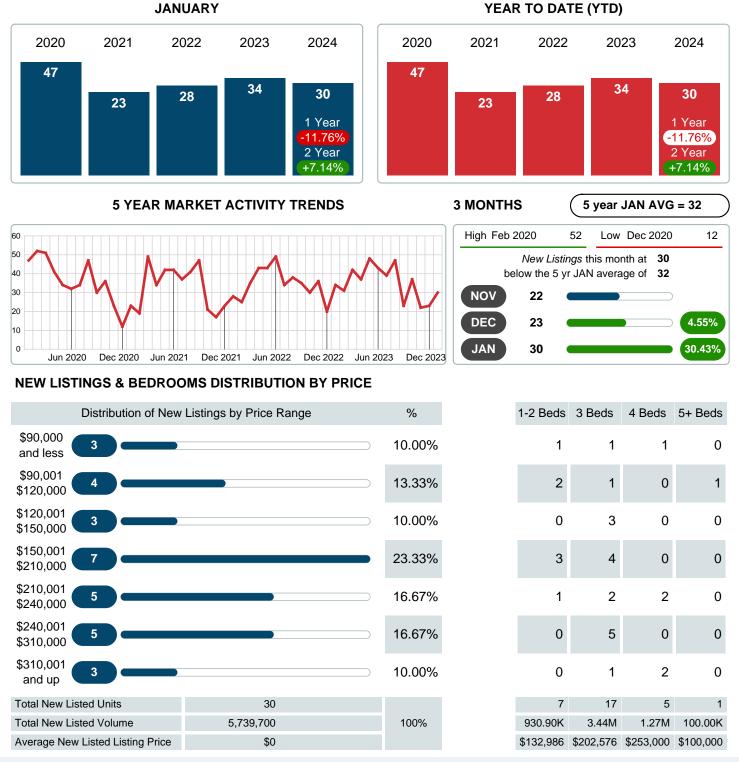

## **NEW LISTINGS**

Report produced on Feb 12, 2024 for MLS Technology Inc.

Contact: MLS Technology Inc.

Phone: 918-663-7500

Email: support@mlstechnology.com

Area Delimited by County Of McIntosh - Residential Property Type

#### Sales Success for January 2024 is Positive

Overall, with Average Prices going up and Days on Market increasing, the Listed versus Closed Ratio finished weak this month.

There were 30 New Listings in January 2024, down 11.76% from last year at 34. Furthermore, there were 16 Closed Listings this month versus last year at 19, a -15.79% decrease.