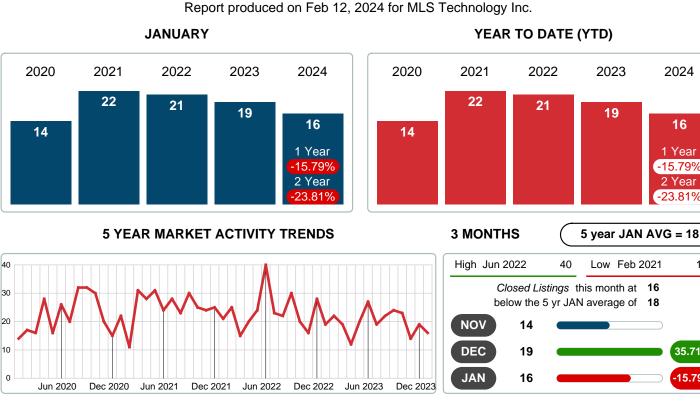

**CLOSED LISTINGS** 

2024

16

1 Year -15.79%

2 Year -23.81%

11

35.71%

15.79%

#### Sales Success for January 2024 is Positive

Overall, with Average Prices going up and Days on Market increasing, the Listed versus Closed Ratio finished weak this month.

There were 30 New Listings in January 2024, down 11.76% from last year at 34. Furthermore, there were 16 Closed Listings this month versus last year at 19, a -15.79% decrease.

Closed versus Listed trends yielded a 53.3% ratio, down from previous year's, January 2023, at 55.9%, a 4.56% downswing. This will certainly create pressure on an increasing Monthi 21/2s Supply of Inventory (MSI) in the months to come.