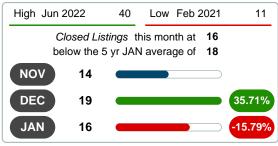

# 3 MONTHS 5 year JAN AVG = 18

## Sales Success for January 2024 is Positive

Overall, with Median Prices going up and Days on Market increasing, the Listed versus Closed Ratio finished weak this month.

There were 30 New Listings in January 2024, down 11.76% from last year at 34. Furthermore, there were 16 Closed Listings this month versus last year at 19, a -15.79% decrease.

Closed versus Listed trends yielded a **53.3%** ratio, down from previous year's, January 2023, at **55.9%**, a **4.56%** downswing. This will certainly create pressure on an increasing Monthië's Supply of Inventory (MSI) in the months to come.