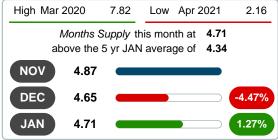

# **MONTHS SUPPLY of INVENTORY (MSI)**

Report produced on Feb 12, 2024 for MLS Technology Inc.

1 Year

+22.95%

2 Year

+71.18%

## **MSI FOR JANUARY**

# 2021 2022 2023 2024 2.85 2.75 3.83 4.71

# **INDICATORS FOR JANUARY 2024**