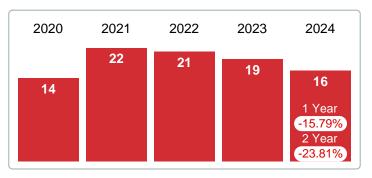

# **CLOSED LISTINGS**

Report produced on Feb 12, 2024 for MLS Technology Inc.

# **JANUARY**

# 2020 2021 2022 2023 2024 22 21 19 16 1 Year -15.79% 2 Year -23.81%

## Sales Success for January 2024 is Positive

Overall, with Median Prices going up and Days on Market increasing, the Listed versus Closed Ratio finished weak this month.

There were 30 New Listings in January 2024, down 11.76% from last year at 34. Furthermore, there were 16 Closed Listings this month versus last year at 19, a -15.79% decrease.