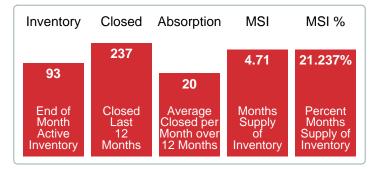

### MONTHLY INVENTORY ANALYSIS

Report produced on Feb 12, 2024 for MLS Technology Inc.

| Compared                                      |         | January |         |
|-----------------------------------------------|---------|---------|---------|
| Metrics                                       | 2023    | 2024    | +/-%    |
| Closed Listings                               | 19      | 16      | -15.79% |
| Pending Listings                              | 23      | 18      | -21.74% |
| New Listings                                  | 34      | 30      | -11.76% |
| Median List Price                             | 199,900 | 248,500 | 24.31%  |
| Median Sale Price                             | 187,000 | 238,500 | 27.54%  |
| Median Percent of Selling Price to List Price | 93.81%  | 95.02%  | 1.28%   |
| Median Days on Market to Sale                 | 37.00   | 90.00   | 143.24% |
| End of Month Inventory                        | 90      | 93      | 3.33%   |
| Months Supply of Inventory                    | 3.83    | 4.71    | 22.95%  |

**Absorption:** Last 12 months, an Average of **20** Sales/Month **Active Inventory** as of January 31, 2024 = **93** 

# Months Supply of Inventory (MSI) Increases

The total housing inventory at the end of January 2024 rose 3.33% to 93 existing homes available for sale. Over the last 12 months this area has had an average of 20 closed sales per month. This represents an unsold inventory index of 4.71 MSI for this period.