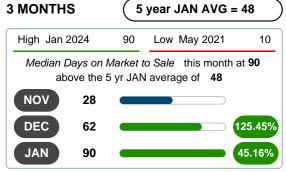

### **Median Days on Market Lengthens**

The median number of **90.00** days that homes spent on the market before selling increased by 53.00 days or **143.24%** in January 2024 compared to last year's same month at **37.00** DOM.

### MEDIAN DAYS ON MARKET TO SALE

Report produced on Feb 12, 2024 for MLS Technology Inc.

# JANUARY 2020 2021 2022 2023 2024 90 1 Year +143.24% 2 Year +350.00%