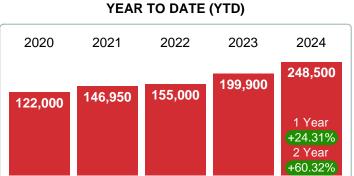

# YEAR TO DATE (YTD)

### MONTHLY INVENTORY ANALYSIS

Report produced on Feb 12, 2024 for MLS Technology Inc.

| Compared                                      |         | January |         |
|-----------------------------------------------|---------|---------|---------|
| Metrics                                       | 2023    | 2024    | +/-%    |
| Closed Listings                               | 19      | 16      | -15.79% |
| Pending Listings                              | 23      | 18      | -21.74% |
| New Listings                                  | 34      | 30      | -11.76% |
| Median List Price                             | 199,900 | 248,500 | 24.31%  |
| Median Sale Price                             | 187,000 | 238,500 | 27.54%  |
| Median Percent of Selling Price to List Price | 93.81%  | 95.02%  | 1.28%   |
| Median Days on Market to Sale                 | 37.00   | 90.00   | 143.24% |
| End of Month Inventory                        | 90      | 93      | 3.33%   |
| Months Supply of Inventory                    | 3.83    | 4.71    | 22.95%  |