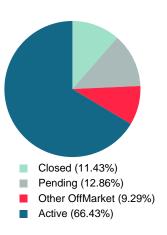

**Absorption:** Last 12 months, an Average of **20** Sales/Month **Active Inventory** as of January 31, 2024 = **93** 

### **ACTIVE INVENTORY**

Report produced on Feb 12, 2024 for MLS Technology Inc.

### **INVENTORY & BEDROOMS DISTRIBUTION BY PRICE**

| Distribution of Invento               | ory by Price Range | %      | MDOM  | 1-2 Beds  | 3 Beds    | 4 Beds    | 5+ Beds   |
|---------------------------------------|--------------------|--------|-------|-----------|-----------|-----------|-----------|
| \$100,000 and less                    |                    | 8.60%  | 33.5  | 4         | 2         | 1         | 1         |
| \$100,001<br>\$150,000                |                    | 13.98% | 63.0  | 5         | 8         | 0         | 0         |
| \$150,001<br>\$175,000                |                    | 8.60%  | 32.5  | 4         | 3         | 1         | 0         |
| \$175,001<br>\$275,000                |                    | 31.18% | 96.0  | 6         | 20        | 3         | 0         |
| \$275,001<br>\$475,000                |                    | 16.13% | 84.0  | 1         | 9         | 5         | 0         |
| \$475,001<br>\$675,000                |                    | 10.75% | 74.5  | 0         | 6         | 2         | 2         |
| \$675,001<br>and up                   |                    | 10.75% | 123.0 | 0         | 3         | 5         | 2         |
| Total Active Inventory by Units       | 93                 |        |       | 20        | 51        | 17        | 5         |
| Total Active Inventory by Volume      | 29,963,299         | 100%   | 75.0  | 3.02M     | 16.03M    | 7.91M     | 3.00M     |
| Median Active Inventory Listing Price | \$229,000          |        |       | \$156,000 | \$244,500 | \$475,000 | \$650,000 |