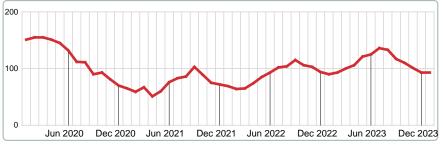

### **ACTIVE INVENTORY**

Report produced on Feb 12, 2024 for MLS Technology Inc.

### **END OF JANUARY**

### 2020 2021 2022 2023 2024 151 93 69 65 1 Year +3.33% 2 Year +34.78%

### **ACTIVE DURING JANUARY**

# **5 YEAR MARKET ACTIVITY TRENDS**