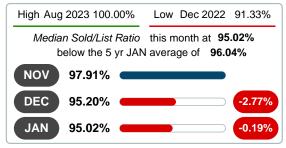

### **Median Days on Market Lengthens**

The median number of **90.00** days that homes spent on the market before selling increased by 53.00 days or **143.24%** in January 2024 compared to last year's same month at **37.00** DOM.

# MEDIAN PERCENT OF SELLING PRICE TO LISTING PRICE

Report produced on Feb 12, 2024 for MLS Technology Inc.

### **3 MONTHS** 5 year JAN AVG = 96.04%