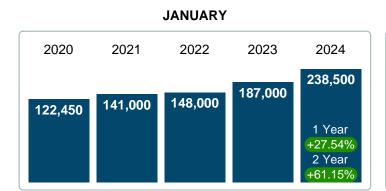

### Median Sale Price Going Up

According to the preliminary trends, this market area has experienced some upward momentum with the increase of Median Price this month. Prices went up **27.54%** in January 2024 to \$238,500 versus the previous year at \$187,000.

### **Median Days on Market Lengthens**

The median number of **90.00** days that homes spent on the market before selling increased by 53.00 days or **143.24%** in January 2024 compared to last year's same month at **37.00** DOM.