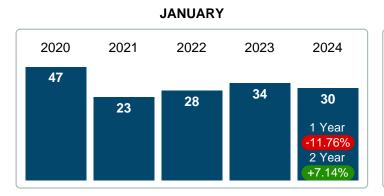

# **NEW LISTINGS**

Report produced on Feb 12, 2024 for MLS Technology Inc.

## Sales Success for January 2024 is Positive

Overall, with Median Prices going up and Days on Market increasing, the Listed versus Closed Ratio finished weak this month.

There were 30 New Listings in January 2024, down 11.76% from last year at 34. Furthermore, there were 16 Closed Listings this month versus last year at 19, a -15.79% decrease.