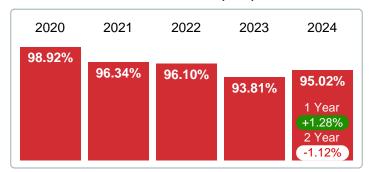

# MEDIAN PERCENT OF SELLING PRICE TO LISTING PRICE

Report produced on Feb 12, 2024 for MLS Technology Inc.

# 2022 2023 2024 96.34% 96.10% 95.02% 93.81% 1 Year +1.28%

# YEAR TO DATE (YTD)

# **5 YEAR MARKET ACTIVITY TRENDS**

Dec 2021 Jun 2022

2 Year

Dec 2022

### **3 MONTHS** 5 year JAN AVG = 96.04%