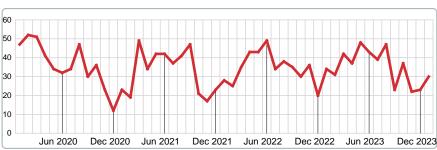

# 5 YEAR MARKET ACTIVITY TRENDS

# **NEW LISTINGS**

Report produced on Feb 12, 2024 for MLS Technology Inc.