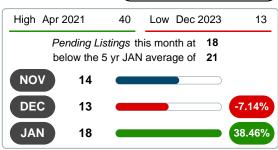

# 5 YEAR MARKET ACTIVITY TRENDS 3 MONTHS High Apr 20 Pentibelo Nov DEC Jan 2020 Dec 2020 Jun 2021 Dec 2021 Jun 2022 Dec 2022 Jun 2023 Dec 2023

5 year JAN AVG = 21

# 3 MONTHS 5 year JAN AVG = 18