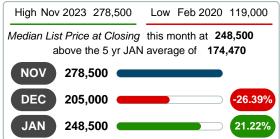

# MEDIAN LIST PRICE AT CLOSING

Report produced on Feb 12, 2024 for MLS Technology Inc.

# **5 YEAR MARKET ACTIVITY TRENDS**

3 MONTHS

5 year JAN AVG = 174,470

### MEDIAN LIST PRICE OF CLOSED SALES & BEDROOMS DISTRIBUTION BY PRICE

| Distribution of Media    | an List Price at Closing by Price Range | %      | MLPrice | 1-2 Beds | 3 Beds  | 4 Beds  | 5+ Beds |
|--------------------------|-----------------------------------------|--------|---------|----------|---------|---------|---------|
| \$50,000 and less        |                                         | 6.25%  | 37,300  | 0        | 37,300  | 0       | 0       |
| \$50,001<br>\$150,000    |                                         | 12.50% | 72,250  | 72,250   | 0       | 0       | 0       |
| \$150,001<br>\$175,000   |                                         | 6.25%  | 154,900 | 0        | 154,900 | 0       | 0       |
| \$175,001<br>\$325,000 6 |                                         | 37.50% | 238,500 | 235,000  | 220,950 | 255,000 | 0       |
| \$325,001<br>\$400,000   |                                         | 6.25%  | 359,900 | 0        | 359,900 | 0       | 0       |
| \$400,001<br>\$575,000   |                                         | 18.75% | 450,000 | 456,500  | 425,000 | 450,000 | 0       |
| \$575,001 and up         |                                         | 12.50% | 667,450 | 0        | 735,000 | 599,900 | 0       |
| Median List Price        | 248,500                                 |        |         | 159,750  | 242,000 | 450,000 | 0       |
| Total Closed Units       | 16                                      | 100%   | 248,500 | 4        | 9       | 3       |         |
| Total Closed Volume      | 4,759,900                               |        |         | 836.00K  | 2.62M   | 1.30M   | 0.00B   |