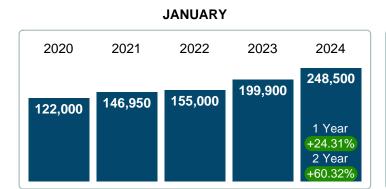

# **JANUARY**

### MONTHLY INVENTORY ANALYSIS

Report produced on Feb 12, 2024 for MLS Technology Inc.

| Compared                                      |         | January |         |
|-----------------------------------------------|---------|---------|---------|
| Metrics                                       | 2023    | 2024    | +/-%    |
| Closed Listings                               | 19      | 16      | -15.79% |
| Pending Listings                              | 23      | 18      | -21.74% |
| New Listings                                  | 34      | 30      | -11.76% |
| Median List Price                             | 199,900 | 248,500 | 24.31%  |
| Median Sale Price                             | 187,000 | 238,500 | 27.54%  |
| Median Percent of Selling Price to List Price | 93.81%  | 95.02%  | 1.28%   |
| Median Days on Market to Sale                 | 37.00   | 90.00   | 143.24% |
| End of Month Inventory                        | 90      | 93      | 3.33%   |
| Months Supply of Inventory                    | 3.83    | 4.71    | 22.95%  |