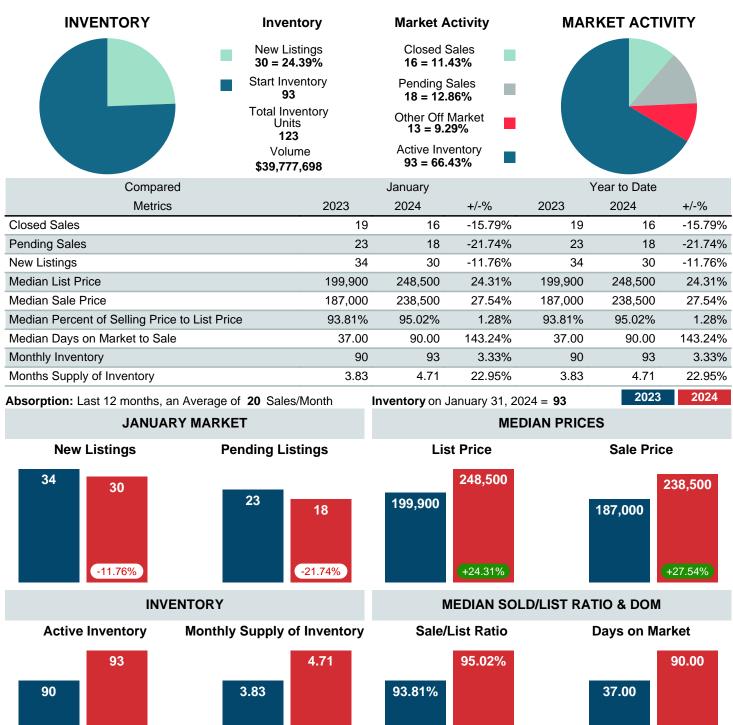

### MONTHLY INVENTORY ANALYSIS

Report produced on Feb 12, 2024 for MLS Technology Inc.

| Compared                                      |         | January |         |
|-----------------------------------------------|---------|---------|---------|
| Metrics                                       | 2023    | 2024    | +/-%    |
| Closed Listings                               | 19      | 16      | -15.79% |
| Pending Listings                              | 23      | 18      | -21.74% |
| New Listings                                  | 34      | 30      | -11.76% |
| Median List Price                             | 199,900 | 248,500 | 24.31%  |
| Median Sale Price                             | 187,000 | 238,500 | 27.54%  |
| Median Percent of Selling Price to List Price | 93.81%  | 95.02%  | 1.28%   |
| Median Days on Market to Sale                 | 37.00   | 90.00   | 143.24% |
| End of Month Inventory                        | 90      | 93      | 3.33%   |
| Months Supply of Inventory                    | 3.83    | 4.71    | 22.95%  |

**Absorption:** Last 12 months, an Average of **20** Sales/Month **Active Inventory** as of January 31, 2024 = **93** 

# Months Supply of Inventory (MSI) Increases

The total housing inventory at the end of January 2024 rose 3.33% to 93 existing homes available for sale. Over the last 12 months this area has had an average of 20 closed sales per month. This represents an unsold inventory index of 4.71 MSI for this period.

### Median Sale Price Going Up

According to the preliminary trends, this market area has experienced some upward momentum with the increase of Median Price this month. Prices went up **27.54%** in January 2024 to \$238,500 versus the previous year at \$187,000.

### **Median Days on Market Lengthens**

The median number of **90.00** days that homes spent on the market before selling increased by 53.00 days or **143.24%** in January 2024 compared to last year's same month at **37.00** DOM.

## Sales Success for January 2024 is Positive

Overall, with Median Prices going up and Days on Market increasing, the Listed versus Closed Ratio finished weak this month.

There were 30 New Listings in January 2024, down 11.76% from last year at 34. Furthermore, there were 16 Closed Listings this month versus last year at 19, a -15.79% decrease.

Closed versus Listed trends yielded a **53.3%** ratio, down from previous year's, January 2023, at **55.9%**, a **4.56%** downswing. This will certainly create pressure on an increasing Monthië's Supply of Inventory (MSI) in the months to come.