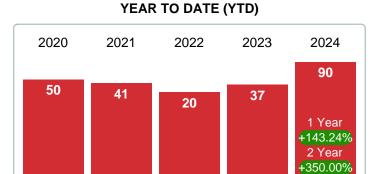

### **Median Days on Market Lengthens**

The median number of **90.00** days that homes spent on the market before selling increased by 53.00 days or **143.24%** in January 2024 compared to last year's same month at **37.00** DOM.

# JANUARY 2020 2021 2022 2023 2024 90 1 Year +143.24% 2 Year +350.00%

# YEAR TO DATE (YTD)