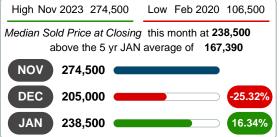

### Median Sale Price Going Up

According to the preliminary trends, this market area has experienced some upward momentum with the increase of Median Price this month. Prices went up **27.54%** in January 2024 to \$238,500 versus the previous year at \$187,000.

# MEDIAN SOLD PRICE AT CLOSING

Report produced on Feb 12, 2024 for MLS Technology Inc.

# **5 YEAR MARKET ACTIVITY TRENDS**

5 year JAN AVG = 167,390

### MEDIAN SOLD PRICE OF CLOSED SALES & BEDROOMS DISTRIBUTION BY PRICE

| Distribution of Media    | an Sold Price at Closing by Price Range |           | %      | M Sale  | 1-2 Beds | 3 Beds  | 4 Beds  | 5+ Beds |
|--------------------------|-----------------------------------------|-----------|--------|---------|----------|---------|---------|---------|
| \$50,000 and less        |                                         | $\supset$ | 6.25%  | 33,500  | 0        | 33,500  | 0       | 0       |
| \$50,001<br>\$150,000    |                                         |           | 18.75% | 66,500  | 59,250   | 150,000 | 0       | 0       |
| \$150,001<br>\$175,000   |                                         | $\supset$ | 6.25%  | 175,000 | 0        | 175,000 | 0       | 0       |
| \$175,001<br>\$325,000 5 |                                         | •         | 31.25% | 235,000 | 191,050  | 235,000 | 250,000 | 0       |
| \$325,001<br>\$400,000   |                                         | $\supset$ | 18.75% | 400,000 | 400,000  | 374,950 | 0       | 0       |
| \$400,001<br>\$575,000   |                                         |           | 6.25%  | 435,000 | 0        | 0       | 435,000 | 0       |
| \$575,001 and up         |                                         | $\supset$ | 12.50% | 647,500 | 0        | 705,000 | 590,000 | 0       |
| Median Sold Price        | 238,500                                 |           |        |         | 128,775  | 235,000 | 435,000 | 0       |
| Total Closed Units       | 16                                      |           | 100%   | 238,500 | 4        | 9       | 3       |         |
| Total Closed Volume      | 4,474,850                               |           |        |         | 709.55K  | 2.49M   | 1.28M   | 0.00B   |