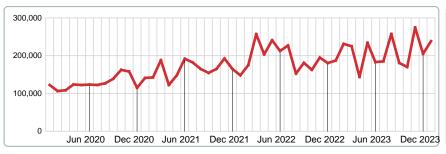

450,000 | 0       |
| \$575,001 and up         |                                         | 12.50% | 667,450 | 0        | 735,000 | 599,900 | 0       |
| Median List Price        | 248,500                                 |        |         | 159,750  | 242,000 | 450,000 | 0       |
| Total Closed Units       | 16                                      | 100%   | 248,500 | 4        | 9       | 3       |         |
| Total Closed Volume      | 4,759,900                               |        |         | 836.00K  | 2.62M   | 1.30M   | 0.00B   |



Area Delimited by County Of McIntosh - Residential Property Type



Last update: Feb 12, 2024

# MEDIAN SOLD PRICE AT CLOSING

Report produced on Feb 12, 2024 for MLS Technology Inc.





# **5 YEAR MARKET ACTIVITY TRENDS**



5 year JAN AVG = 167,390





### MEDIAN SOLD PRICE OF CLOSED SALES & BEDROOMS DISTRIBUTION BY PRICE

| Distribution of Media    | an Sold Price at Closing by Price Range |           | %      | M Sale  | 1-2 Beds | 3 Beds  | 4 Beds  | 5+ Beds |
|--------------------------|-----------------------------------------|-----------|--------|---------|----------|---------|---------|---------|
| \$50,000 and less        |                                         | $\supset$ | 6.25%  | 33,500  | 0        | 33,500  | 0       | 0       |
| \$50,001<br>\$150,000    |                                         |           | 18.75% | 66,500  | 59,250   | 150,000 | 0       | 0       |
| \$150,001<br>\$175,000   |                                         | $\supset$ | 6.25%  | 175,000 | 0        | 175,000 | 0       | 0       |
| \$175,0