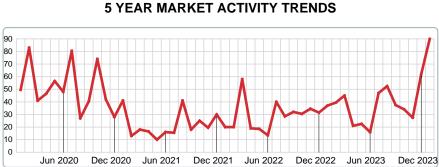

### **Median Days on Market Lengthens**

The median number of **90.00** days that homes spent on the market before selling increased by 53.00 days or **143.24%** in January 2024 compared to last year's same month at **37.00** DOM.

# JANUARY 2020 2021 2022 2023 2024 90 1 Year +143.24% 2 Year +350.00%

# **5 YEAR MARKET ACTIVITY TRENDS**