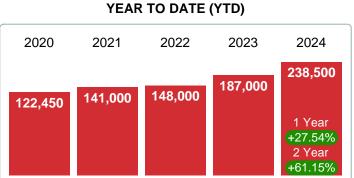

### Median Sale Price Going Up

According to the preliminary trends, this market area has experienced some upward momentum with the increase of Median Price this month. Prices went up **27.54%** in January 2024 to \$238,500 versus the previous year at \$187,000.

### **Median Days on Market Lengthens**

The median number of **90.00** days that homes spent on the market before selling increased by 53.00 days or **143.24%** in January 2024 compared to last year's same month at **37.00** DOM.