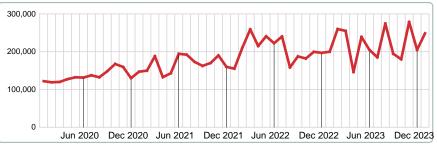

| 0      | 21     | 0       |
| \$575,001 and up                                       |          | 12.50% | 83   | 0        | 31     | 135    | 0       |
| Median Closed DOM 90                                   |          |        |      | 99       | 27     | 103    | 0       |
| Total Closed Units 16                                  |          | 100%   | 90.0 | 4        | 9      | 3      |         |
| Total Closed Volume 4,474,850                          |          |        |      | 709.55K  | 2.49M  | 1.28M  | 0.00B   |



Area Delimited by County Of McIntosh - Residential Property Type



Last update: Feb 12, 2024

# MEDIAN LIST PRICE AT CLOSING

Report produced on Feb 12, 2024 for MLS Technology Inc.





# **5 YEAR MARKET ACTIVITY TRENDS**

3 MONTHS

5 year JAN AVG = 174,470





### MEDIAN LIST PRICE OF CLOSED SALES & BEDROOMS DISTRIBUTION BY PRICE

| Distribution of Media    | an List Price at Closing by Price Range | %      | MLPrice | 1-2 Beds | 3 Beds  | 4 Beds  | 5+ Beds |
|--------------------------|-----------------------------------------|--------|---------|----------|---------|---------|---------|
| \$50,000 and less        |                                         | 6.25%  | 37,300  | 0        | 37,300  | 0       | 0       |
| \$50,001<br>\$150,000    |                                         | 12.50% | 72,250  | 72,250   | 0       | 0       | 0       |
| \$150,001<br>\$175,000   |                                         | 6.25%  | 154,900 | 0        | 154,900 | 0       | 0       |
| \$175,001<br>\$325,000 6 |