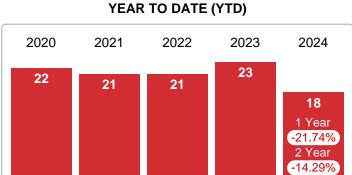

d up    | 2                                              | 12.50% | 83.0  | 0         | 1         | 1         | 0       |
| Total Close            | d Units 16                                     |        |       | 4         | 9         | 3         | 0       |
| Total Close            | d Volume 4,474,850                             | 100%   | 90.0  | 709.55K   | 2.49M     | 1.28M     | 0.00B   |
| Median Clo             | sed Price \$238,500                            |        |       | \$128,775 | \$235,000 | \$435,000 | \$0     |

Contact: MLS Technology Inc. Phone: 918-663-7500

Email: support@mlstechnology.com



Area Delimited by County Of McIntosh - Residential Property Type



Last update: Feb 12, 2024

# PENDING LISTINGS

Report produced on Feb 12, 2024 for MLS Technology Inc.





# 5 YEAR MARKET ACTIVITY TRENDS 3 MONTHS High Apr 20 Pentibelo Nov DEC Jan 2020 Dec 2020 Jun 2021 Dec 2021 Jun 2022 Dec 2022 Jun 2023 Dec 2023



5 year JAN AVG = 21

# PENDING LISTINGS & BEDROOMS DISTRIBUTION BY PRICE

|                        | Distribution of Pending Listings by Price Range | %      | MDOM  | 1-2 Beds  | 3 Beds    | 4 Beds    | 5+ Beds |
|------------------------|-------------------------------------------------|--------|-------|-----------|-----------|-----------|---------|
| \$25,000<br>and less   | 0                                               | 0.00%  | 83.0  | 0         | 0         | 0         | 0       |
| \$25,001<br>\$125,000  | 3                                               | 16.67% | 3.0   | 0         | 2         | 1         | 0       |
| \$125,001<br>\$1