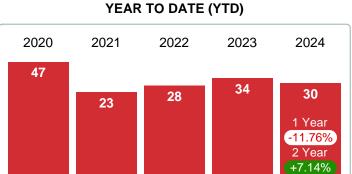

# YEAR TO DATE (YTD)

# **NEW LISTINGS**

Report produced on Feb 12, 2024 for MLS Technology Inc.

# 5 YEAR MARKET ACTIVITY TRENDS

### **NEW LISTINGS & BEDROOMS DISTRIBUTION BY PRICE**

| Distribution of New             | Listings by Price Range | %      |
|---------------------------------|-------------------------|--------|
| \$75,000 and less               |                         | 10.00% |
| \$75,001<br>\$100,000           |                         | 6.67%  |
| \$100,001<br>\$150,000          |                         | 16.67% |
| \$150,001<br>\$200,000          |                         | 20.00% |
| \$200,001<br>\$225,000          |                         | 13.33% |
| \$225,001<br>\$300,000          |                         | 23.33% |
| \$300,001 and up                |                         | 10.00% |
| Total New Listed Units          | 30                      |        |
| Total New Listed Volume         | 5,739,700               | 100%   |
| Median New Listed Listing Price | \$190,000               |        |

## Sales Success for January 2024 is Positive

Overall, with Median Prices going up and Days on Market increasing, the Listed versus Closed Ratio finished weak this month.

There were 30 New Listings in January 2024, down 11.76% from last year at 34. Furthermore, there were 16 Closed Listings this month versus last year at 19, a -15.79% decrease.