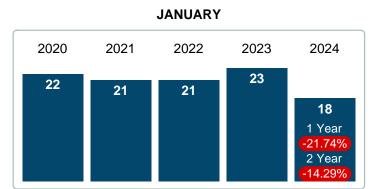

# **JANUARY**

# 2020 2021 2022 2023 2024 22 21 19 16 1 Year -15.79% 2 Year -23.81%

## Sales Success for January 2024 is Positive

Overall, with Median Prices going up and Days on Market increasing, the Listed versus Closed Ratio finished weak this month.

There were 30 New Listings in January 2024, down 11.76% from last year at 34. Furthermore, there were 16 Closed Listings this month versus last year at 19, a -15.79% decrease.