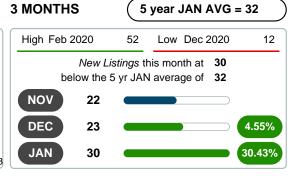

# 3 MONTHS 5 year JAN AVG = 18

# **NEW LISTINGS**

Report produced on Feb 12, 2024 for MLS Technology Inc.

### **NEW LISTINGS & BEDROOMS DISTRIBUTION BY PRICE**

| Distribution of New             | Listings by Price Range | %      |
|---------------------------------|-------------------------|--------|
| \$75,000 and less               |                         | 10.00% |
| \$75,001<br>\$100,000           |                         | 6.67%  |
| \$100,001<br>\$150,000          |                         | 16.67% |
| \$150,001<br>\$200,000          |                         | 20.00% |
| \$200,001<br>\$225,000          |                         | 13.33% |
| \$225,001<br>\$300,000          |                         | 23.33% |
| \$300,001 and up                |                         | 10.00% |
| Total New Listed Units          | 30                      |        |
| Total New Listed Volume         | 5,739,700               | 100%   |
| Median New Listed Listing Price | \$190,000               |        |