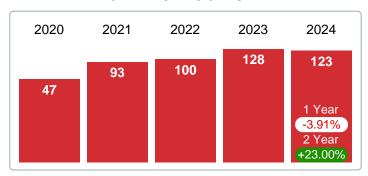

### **ACTIVE INVENTORY**

Report produced on Feb 12, 2024 for MLS Technology Inc.

### **END OF JANUARY**

### 2020 2021 2022 2023 2024 151 93 69 65 1 Year +3.33% 2 Year +34.78%

### **ACTIVE DURING JANUARY**