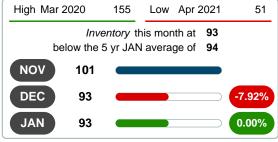

### **ACTIVE INVENTORY**

Report produced on Feb 12, 2024 for MLS Technology Inc.

### **END OF JANUARY**

### 2020 2021 2022 2023 2024 151 93 69 65 1 Year +3.33% 2 Year +34.78%

### **ACTIVE DURING JANUARY**

# **5 YEAR MARKET ACTIVITY TRENDS**