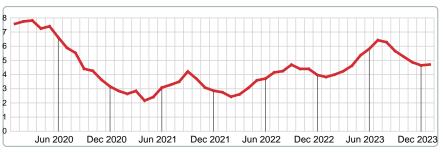

# **MONTHS SUPPLY of INVENTORY (MSI)**

Report produced on Feb 12, 2024 for MLS Technology Inc.

1 Year

+22.95%

2 Year

+71.18%

## **MSI FOR JANUARY**

# 2021 2022 2023 2024 2.85 2.75 3.83 4.71

# **INDICATORS FOR JANUARY 2024**

# **5 YEAR MARKET ACTIVITY TRENDS**

### 3 MONTHS