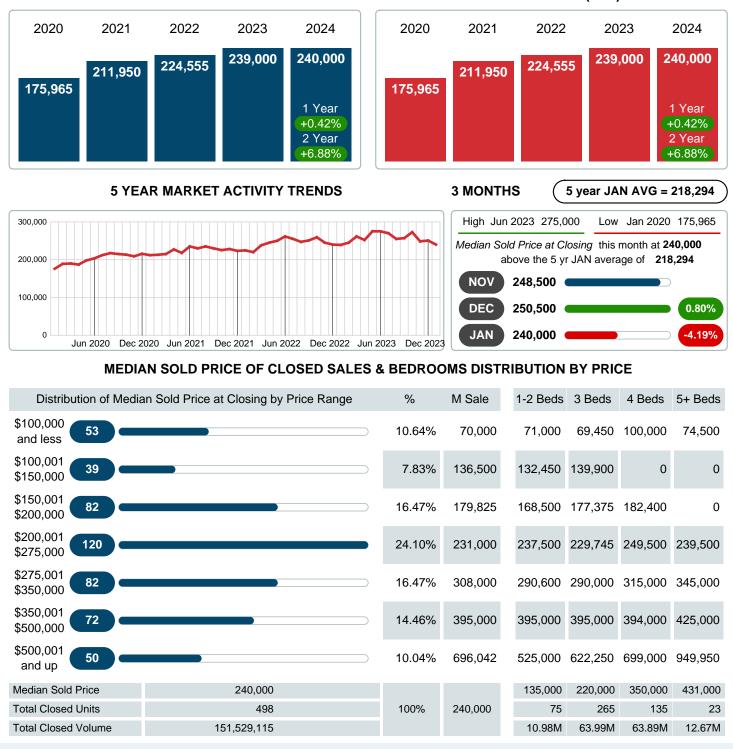

## MEDIAN SOLD PRICE AT CLOSING

Report produced on Feb 12, 2024 for MLS Technology Inc.

Contact: MLS Technology Inc.

Phone: 918-663-7500

Email: support@mlstechnology.com

Area Delimited by County Of Tulsa - Residential Property Type

#### Median Sale Price Going Up

According to the preliminary trends, this market area has experienced some upward momentum with the increase of Median Price this month. Prices went up 0.42% in January 2024 to \$240,000 versus the previous year at \$239,000.