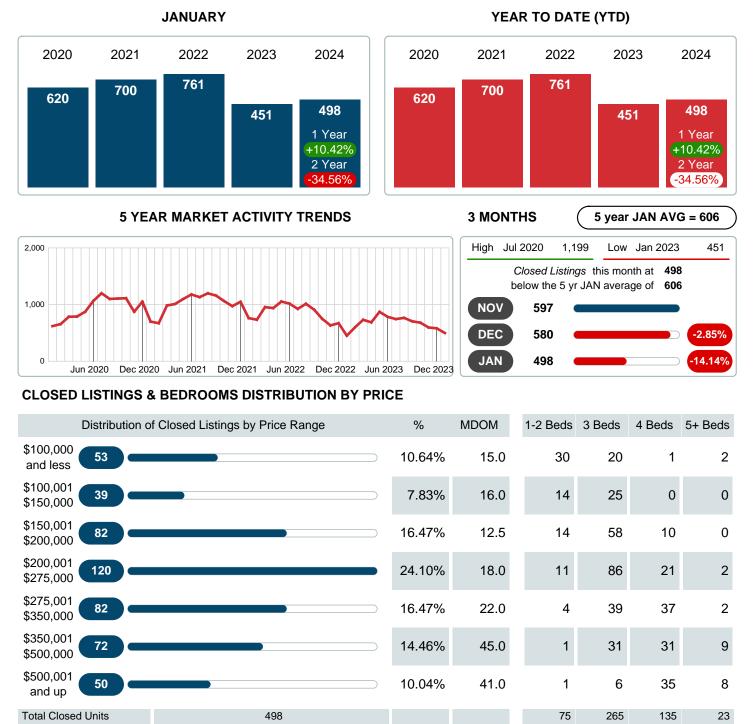

# CLOSED LISTINGS

Report produced on Feb 12, 2024 for MLS Technology Inc.

Total Closed Volume151,529,115100%Median Closed Price\$240,000

Contact: MLS Technology Inc.

Phone: 918-663-7500

22.0

Email: support@mlstechnology.com

\$135,000 \$220,000 \$350,000 \$431,000

63.99M

63.89M

10.98M

Reports produced and compiled by RE STATS Inc. Information is deemed reliable but not guaranteed. Does not reflect all market activity.

12.67M

RELEDATUM