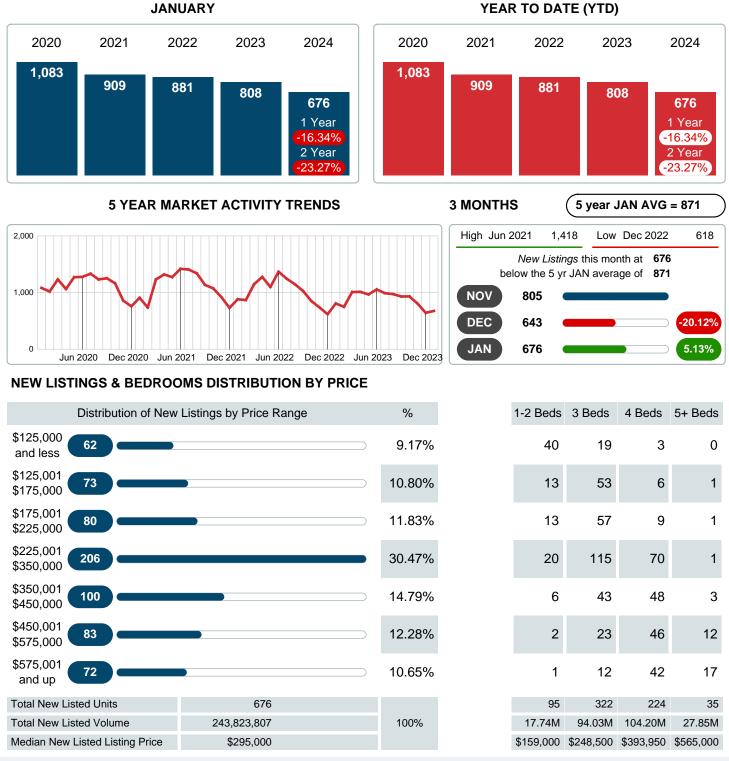

#### Sales Success for January 2024 is Positive

Overall, with Median Prices going up and Days on Market increasing, the Listed versus Closed Ratio finished strong this month.

There were 676 New Listings in January 2024, down 16.34% from last year at 808. Furthermore, there were 498 Closed Listings this month versus last year at 451, a 10.42% increase.

## **NEW LISTINGS**

Report produced on Feb 12, 2024 for MLS Technology Inc.

Contact: MLS Technology Inc.

Phone: 918-663-7500

Email: support@mlstechnology.com

RELEDATUM