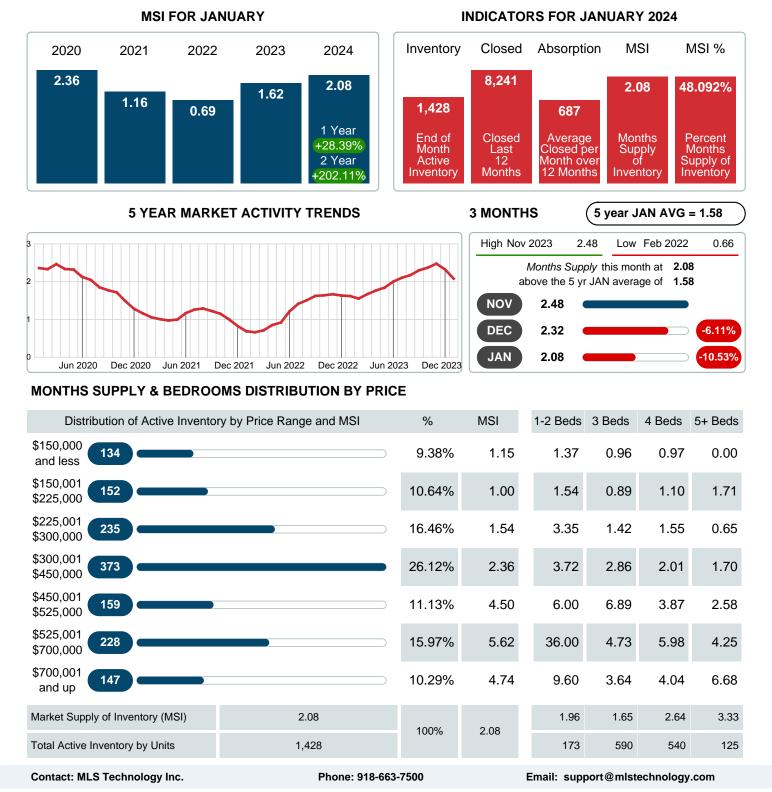

## MONTHS SUPPLY of INVENTORY (MSI)

Report produced on Feb 12, 2024 for MLS Technology Inc.

JANUARY

#### Months Supply of Inventory (MSI) Increases

The total housing inventory at the end of January 2024 rose 5.31% to 1,428 existing homes available for sale. Over the last 12 months this area has had an average of 687 closed sales per month. This represents an unsold inventory index of 2.08 MSI for this period.

Closed versus Listed trends yielded a 73.7% ratio, up from previous year's, January 2023, at 55.8%, a 31.98% upswing. This will certainly create pressure on an increasing Monthi; 1/2s Supply of Inventory (MSI) in the months to come.