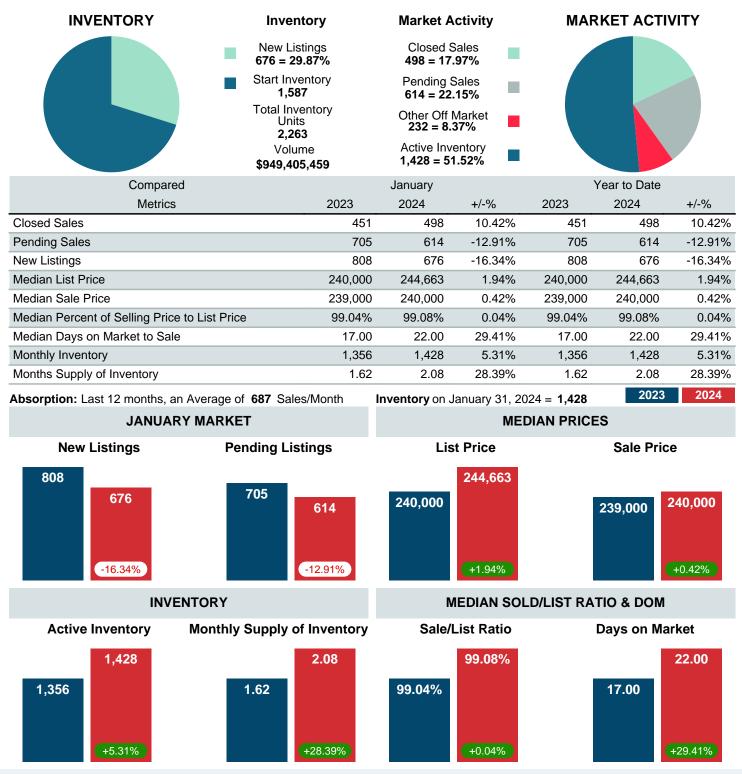

### MONTHLY INVENTORY ANALYSIS

Report produced on Feb 12, 2024 for MLS Technology Inc.

| Compared                                      | January |         |         |
|-----------------------------------------------|---------|---------|---------|
| Metrics                                       | 2023    | 2024    | +/-%    |
| Closed Listings                               | 451     | 498     | 10.42%  |
| Pending Listings                              | 705     | 614     | -12.91% |
| New Listings                                  | 808     | 676     | -16.34% |
| Median List Price                             | 240,000 | 244,663 | 1.94%   |
| Median Sale Price                             | 239,000 | 240,000 | 0.42%   |
| Median Percent of Selling Price to List Price | 99.04%  | 99.08%  | 0.04%   |
| Median Days on Market to Sale                 | 17.00   | 22.00   | 29.41%  |
| End of Month Inventory                        | 1,356   | 1,428   | 5.31%   |
| Months Supply of Inventory                    | 1.62    | 2.08    | 28.39%  |

Absorption: Last 12 months, an Average of 687 Sales/Month Active Inventory as of January 31, 2024 = 1,428

#### Months Supply of Inventory (MSI) Increases

The total housing inventory at the end of January 2024 rose 5.31% to 1,428 existing homes available for sale. Over the last 12 months this area has had an average of 687 closed sales per month. This represents an unsold inventory index of 2.08 MSI for this period.

#### Median Days on Market Lengthens

The median number of 22.00 days that homes spent on the market before selling increased by 5.00 days or 29.41% in January 2024 compared to last year's same month at 17.00 DOM.

#### Sales Success for January 2024 is Positive

Overall, with Median Prices going up and Days on Market increasing, the Listed versus Closed Ratio finished strong this month.

There were 676 New Listings in January 2024, down 16.34% from last year at 808. Furthermore, there were 498 Closed Listings this month versus last year at 451, a 10.42% increase.

Closed versus Listed trends yielded a 73.7% ratio, up from previous year's, January 2023, at 55.8%, a 31.98% upswing. This will certainly create pressure on an increasing Monthi; 1/2s Supply of Inventory (MSI) in the months to come.

## MARKET SUMMARY

Report produced on Feb 12, 2024 for MLS Technology Inc.

Contact: MLS Technology Inc.

Phone: 918-663-7500

Email: support@mlstechnology.com