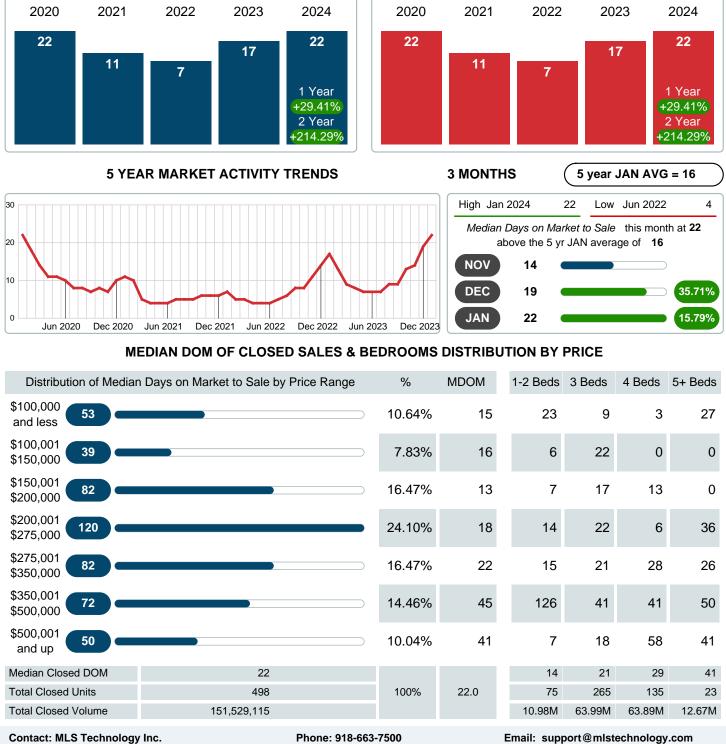

## MEDIAN DAYS ON MARKET TO SALE

Report produced on Feb 12, 2024 for MLS Technology Inc.

Reports produced and compiled by RE STATS Inc. Information is deemed reliable but not guaranteed. Does not reflect all market activity.

#### Median Days on Market Lengthens

The median number of 22.00 days that homes spent on the market before selling increased by 5.00 days or 29.41% in January 2024 compared to last year's same month at 17.00 DOM.