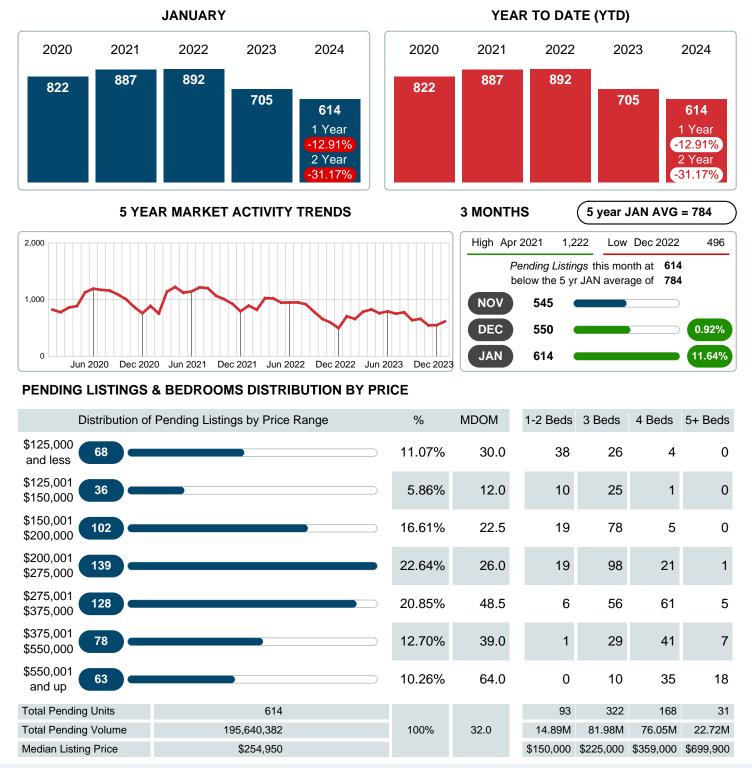

## PENDING LISTINGS

Report produced on Feb 12, 2024 for MLS Technology Inc.

Contact: MLS Technology Inc.

Phone: 918-663-7500

Email: support@mlstechnology.com

RELLDATUM