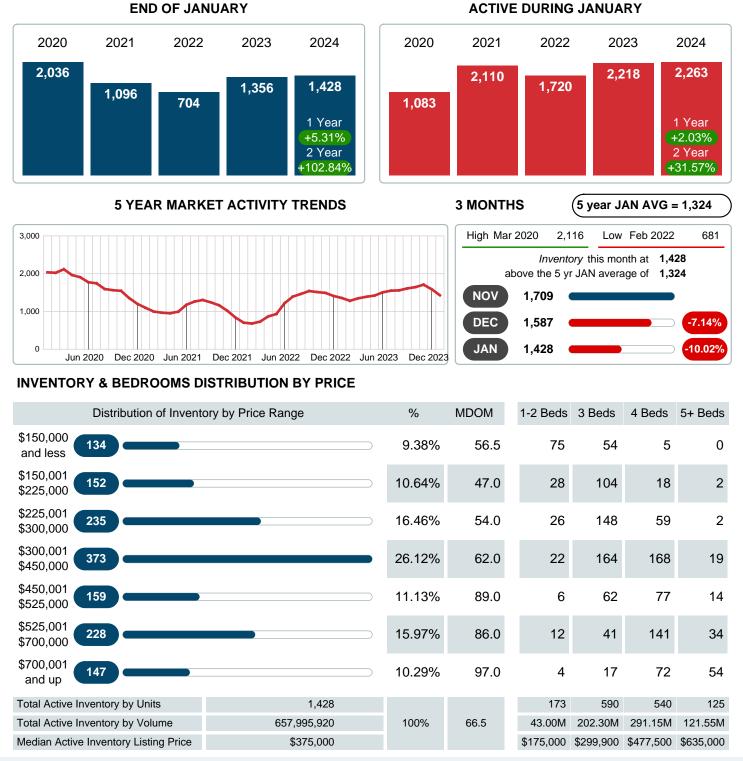

## **ACTIVE INVENTORY**

Report produced on Feb 12, 2024 for MLS Technology Inc.

Contact: MLS Technology Inc.

Phone: 918-663-7500

Email: support@mlstechnology.com

Area Delimited by County Of Tulsa - Residential Property Type

Absorption: Last 12 months, an Average of 687 Sales/Month Active Inventory as of January 31, 2024 = 1,428

#### Months Supply of Inventory (MSI) Increases

The total housing inventory at the end of January 2024 rose 5.31% to 1,428 existing homes available for sale. Over the last 12 months this area has had an average of 687 closed sales per month. This represents an unsold inventory index of 2.08 MSI for this period.