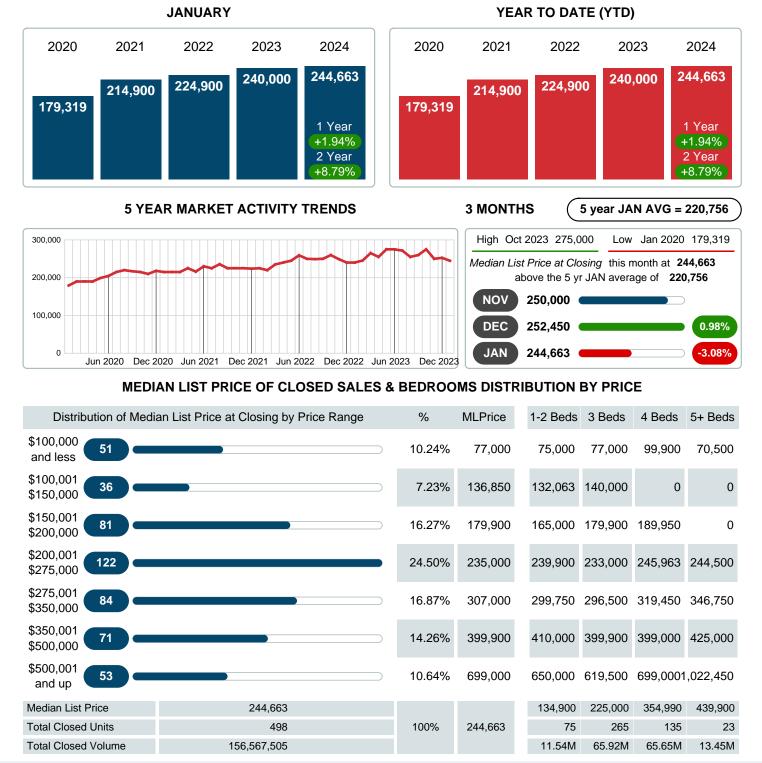

## MEDIAN LIST PRICE AT CLOSING

Report produced on Feb 12, 2024 for MLS Technology Inc.

Contact: MLS Technology Inc.

Phone: 918-663-7500

Email: support@mlstechnology.com

JANUARY

#### Median Sale Price Going Up

According to the preliminary trends, this market area has experienced some upward momentum with the increase of Median Price this month. Prices went up 0.42% in January 2024 to \$240,000 versus the previous year at \$239,000.