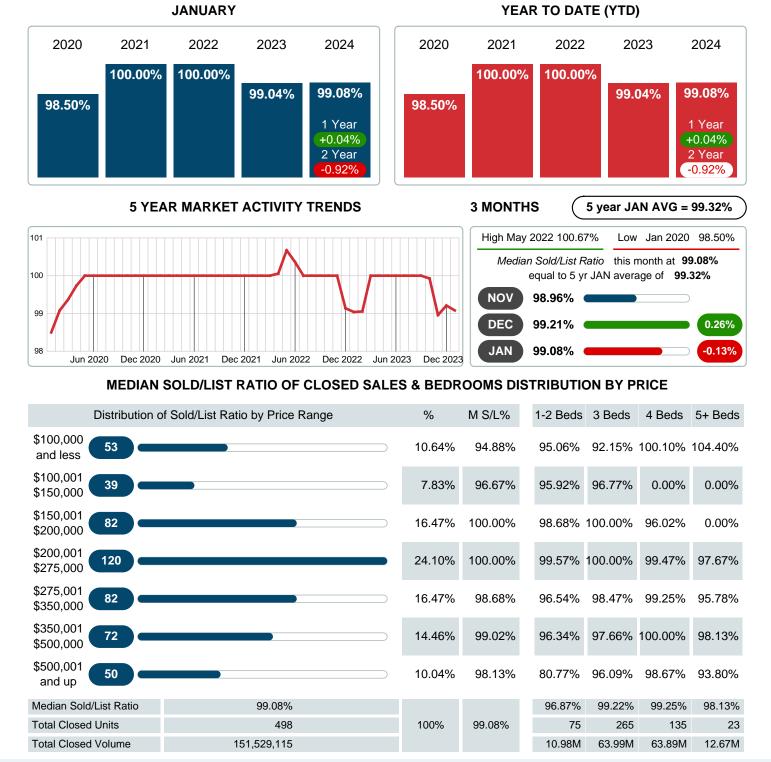

## MEDIAN PERCENT OF SELLING PRICE TO LISTING PRICE

Report produced on Feb 12, 2024 for MLS Technology Inc.

Contact: MLS Technology Inc.

Phone: 918-663-7500

Email: support@mlstechnology.com

RELLDATUM