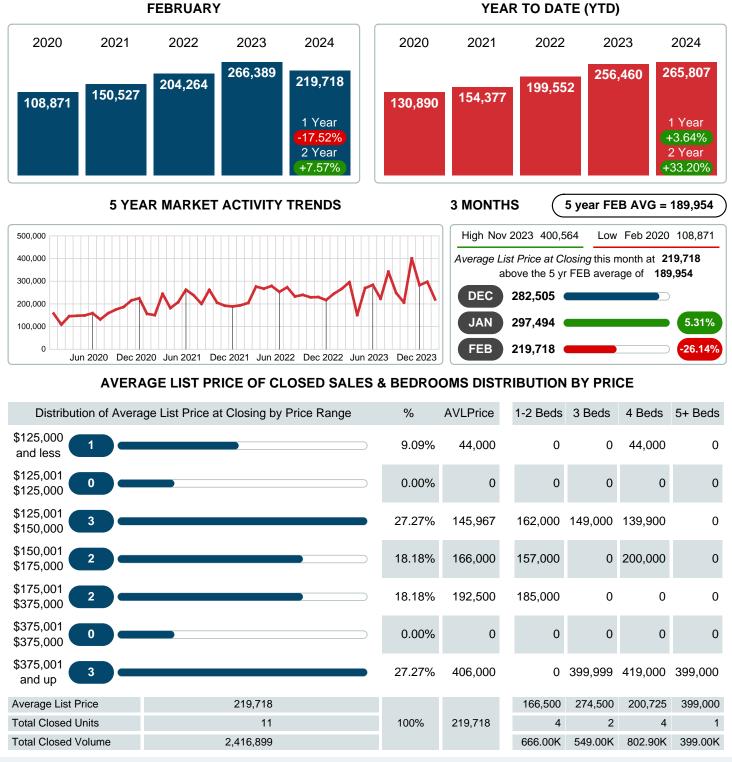

### MONTHLY INVENTORY ANALYSIS

Report produced on Mar 11, 2024 for MLS Technology Inc.

| Compared                                       | February |         |         |  |  |
|------------------------------------------------|----------|---------|---------|--|--|
| Metrics                                        | 2023     | 2024    | +/-%    |  |  |
| Closed Listings                                | 22       | 11      | -50.00% |  |  |
| Pending Listings                               | 13       | 18      | 38.46%  |  |  |
| New Listings                                   | 31       | 29      | -6.45%  |  |  |
| Average List Price                             | 266,389  | 219,718 | -17.52% |  |  |
| Average Sale Price                             | 250,669  | 211,909 | -15.46% |  |  |
| Average Percent of Selling Price to List Price | 91.62%   | 96.83%  | 5.69%   |  |  |
| Average Days on Market to Sale                 | 43.45    | 25.64   | -41.00% |  |  |
| End of Month Inventory                         | 93       | 96      | 3.23%   |  |  |
| Months Supply of Inventory                     | 4.00     | 5.10    | 27.43%  |  |  |
|                                                |          |         |         |  |  |

#### Average Sale Price Falling

According to the preliminary trends, this market area has experienced some downward momentum with the decline of Average Price this month. Prices dipped 15.46% in February 2024 to \$211,909 versus the previous year at \$250,669.

### AVERAGE LIST PRICE AT CLOSING

Report produced on Mar 11, 2024 for MLS Technology Inc.

Contact: MLS Technology Inc.

Phone: 918-663-7500

Email: support@mlstechnology.com

Area Delimited by County Of McIntosh - Residential Property Type