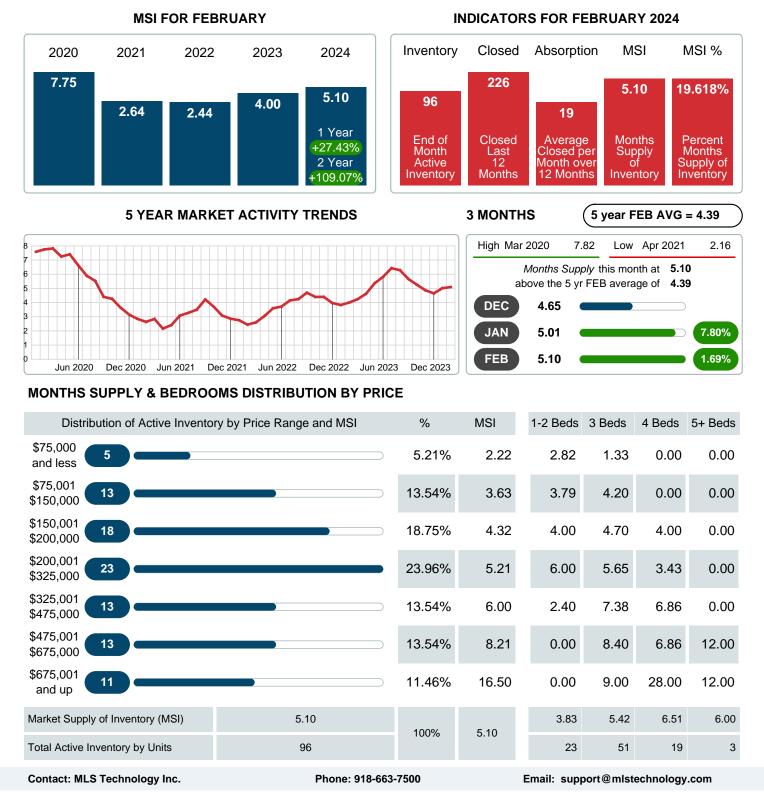

### MONTHLY INVENTORY ANALYSIS

Report produced on Mar 11, 2024 for MLS Technology Inc.

| Compared                                       | February |         |         |  |  |
|------------------------------------------------|----------|---------|---------|--|--|
| Metrics                                        | 2023     | 2024    | +/-%    |  |  |
| Closed Listings                                | 22       | 11      | -50.00% |  |  |
| Pending Listings                               | 13       | 18      | 38.46%  |  |  |
| New Listings                                   | 31       | 29      | -6.45%  |  |  |
| Average List Price                             | 266,389  | 219,718 | -17.52% |  |  |
| Average Sale Price                             | 250,669  | 211,909 | -15.46% |  |  |
| Average Percent of Selling Price to List Price | 91.62%   | 96.83%  | 5.69%   |  |  |
| Average Days on Market to Sale                 | 43.45    | 25.64   | -41.00% |  |  |
| End of Month Inventory                         | 93       | 96      | 3.23%   |  |  |
| Months Supply of Inventory                     | 4.00     | 5.10    | 27.43%  |  |  |
|                                                |          |         |         |  |  |

#### Months Supply of Inventory (MSI) Increases

The total housing inventory at the end of February 2024 rose 3.23% to 96 existing homes available for sale. Over the last 12 months this area has had an average of 19 closed sales per month. This represents an unsold inventory index of 5.10 MSI for this period.

### MONTHS SUPPLY of INVENTORY (MSI)

Report produced on Mar 11, 2024 for MLS Technology Inc.

Reports produced and compiled by RE STATS Inc. Information is deemed reliable but not guaranteed. Does not reflect all market activity.