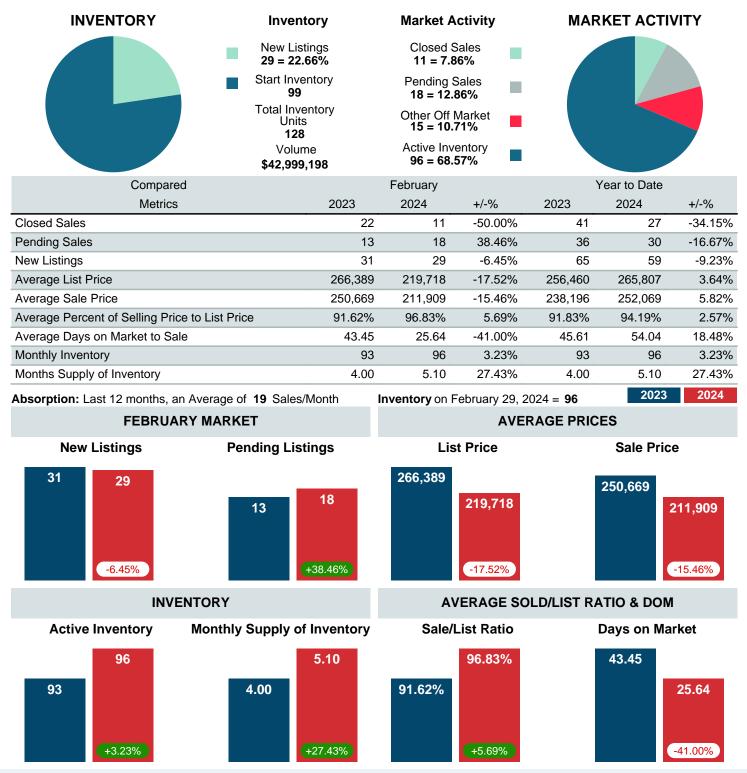

### MONTHLY INVENTORY ANALYSIS

Report produced on Mar 11, 2024 for MLS Technology Inc.

| Compared                                       | February |         |         |  |  |
|------------------------------------------------|----------|---------|---------|--|--|
| Metrics                                        | 2023     | 2024    | +/-%    |  |  |
| Closed Listings                                | 22       | 11      | -50.00% |  |  |
| Pending Listings                               | 13       | 18      | 38.46%  |  |  |
| New Listings                                   | 31       | 29      | -6.45%  |  |  |
| Average List Price                             | 266,389  | 219,718 | -17.52% |  |  |
| Average Sale Price                             | 250,669  | 211,909 | -15.46% |  |  |
| Average Percent of Selling Price to List Price | 91.62%   | 96.83%  | 5.69%   |  |  |
| Average Days on Market to Sale                 | 43.45    | 25.64   | -41.00% |  |  |
| End of Month Inventory                         | 93       | 96      | 3.23%   |  |  |
| Months Supply of Inventory                     | 4.00     | 5.10    | 27.43%  |  |  |
|                                                |          |         |         |  |  |

Absorption: Last 12 months, an Average of 19 Sales/Month Active Inventory as of February 29, 2024 = 96

#### Months Supply of Inventory (MSI) Increases

The total housing inventory at the end of February 2024 rose 3.23% to 96 existing homes available for sale. Over the last 12 months this area has had an average of 19 closed sales per month. This represents an unsold inventory index of 5.10 MSI for this period.

#### Sales Success for February 2024 is Positive

Overall, with Average Prices falling and Days on Market decreasing, the Listed versus Closed Ratio finished weak this month.

There were 29 New Listings in February 2024, down 6.45% from last year at 31. Furthermore, there were 11 Closed Listings this month versus last year at 22, a -50.00% decrease.

Closed versus Listed trends yielded a 37.9% ratio, down from previous year's, February 2023, at 71.0%, a 46.55% downswing. This will certainly create pressure on an increasing Monthi¿1/2s Supply of Inventory (MSI) in the months to come.