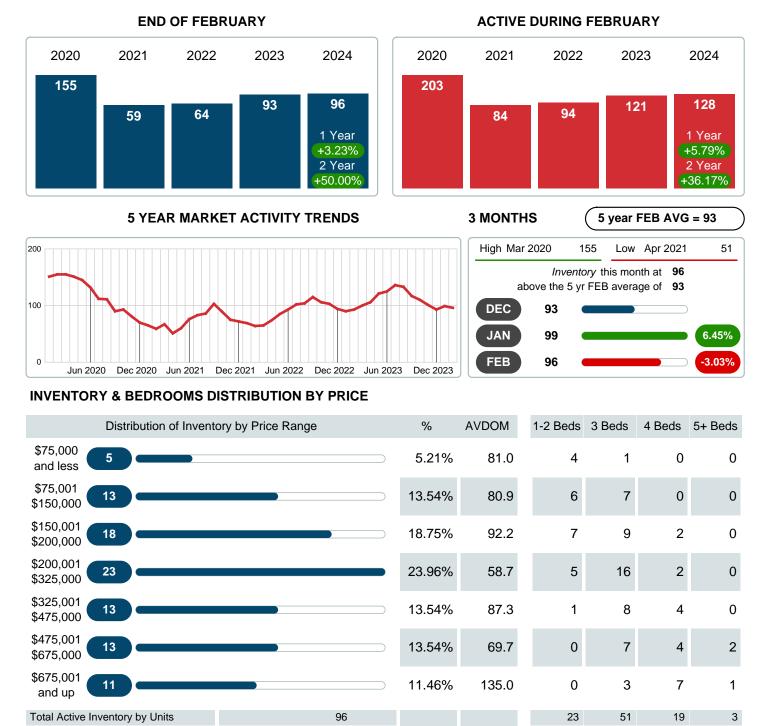

Absorption: Last 12 months, an Average of 19 Sales/Month Active Inventory as of February 29, 2024 = 96

#### Months Supply of Inventory (MSI) Increases

The total housing inventory at the end of February 2024 rose 3.23% to 96 existing homes available for sale. Over the last 12 months this area has had an average of 19 closed sales per month. This represents an unsold inventory index of 5.10 MSI for this period.

### **ACTIVE INVENTORY**

Report produced on Mar 11, 2024 for MLS Technology Inc.

100% 83.3 3.60M 16.17M 12.36M \$156,709 \$317,124 \$650,426 \$630,000

Contact: MLS Technology Inc.

Average Active Inventory Listing Price

Total Active Inventory by Volume

Phone: 918-663-7500

Email: support@mlstechnology.com

Reports produced and compiled by RE STATS Inc. Information is deemed reliable but not guaranteed. Does not reflect all market activity.