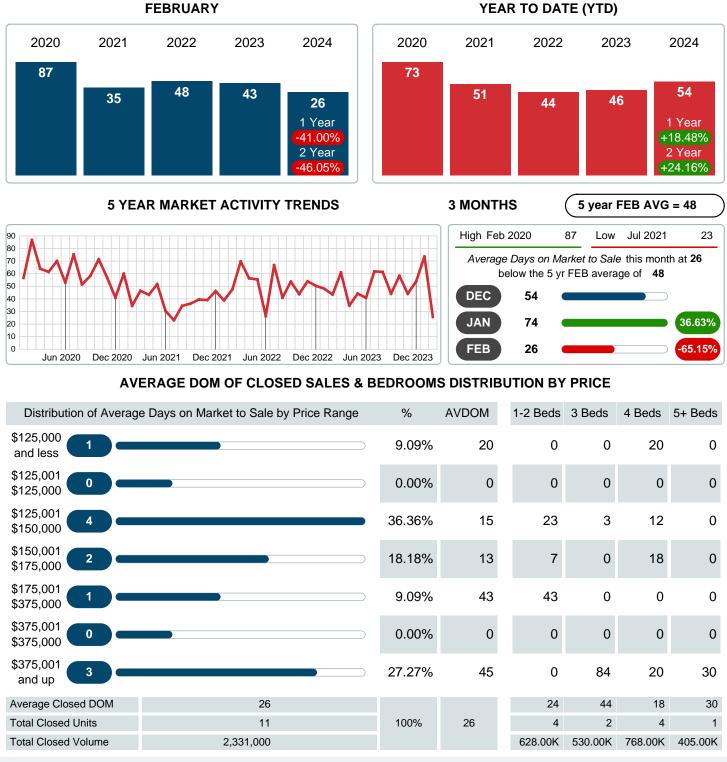

### MONTHLY INVENTORY ANALYSIS

Report produced on Mar 11, 2024 for MLS Technology Inc.

| Compared                                       | February |         |         |  |  |
|------------------------------------------------|----------|---------|---------|--|--|
| Metrics                                        | 2023     | 2024    | +/-%    |  |  |
| Closed Listings                                | 22       | 11      | -50.00% |  |  |
| Pending Listings                               | 13       | 18      | 38.46%  |  |  |
| New Listings                                   | 31       | 29      | -6.45%  |  |  |
| Average List Price                             | 266,389  | 219,718 | -17.52% |  |  |
| Average Sale Price                             | 250,669  | 211,909 | -15.46% |  |  |
| Average Percent of Selling Price to List Price | 91.62%   | 96.83%  | 5.69%   |  |  |
| Average Days on Market to Sale                 | 43.45    | 25.64   | -41.00% |  |  |
| End of Month Inventory                         | 93       | 96      | 3.23%   |  |  |
| Months Supply of Inventory                     | 4.00     | 5.10    | 27.43%  |  |  |
|                                                |          |         |         |  |  |

#### Average Days on Market Shortens

The average number of 25.64 days that homes spent on the market before selling decreased by 17.82 days or 41.00% in February 2024 compared to last year's same month at 43.45 DOM.

### **CLOSED LISTINGS**

Report produced on Mar 11, 2024 for MLS Technology Inc.

| \$125,000 <b>1</b>                          |           | ) | 9.09%                                  | 20.0 | 0         | 0         | 1         | 0         |
|---------------------------------------------|-----------|---|----------------------------------------|------|-----------|-----------|-----------|-----------|
| \$125,001<br>\$125,000                      |           |   | 0.00%                                  | 0.0  | 0         | 0         | 0         | 0         |
| \$125,001<br>\$150,000 <b>4</b>             |           |   | 36.36%                                 | 15.0 | 2         | 1         | 1         | 0         |
| \$150,001 <b>2 •</b>                        |           |   | 18.18%                                 | 12.5 | 1         | 0         | 1         | 0         |
| \$175,001<br>\$375,000                      |           |   | 9.09%                                  | 43.0 | 1         | 0         | 0         | 0         |
| \$375,001<br>\$375,000                      |           |   | 0.00%                                  | 0.0  | 0         | 0         | 0         | 0         |
| \$375,001 3 -                               |           |   | 27.27%                                 | 44.7 | 0         | 1         | 1         | 1         |
| Total Closed Units                          | 11        |   |                                        |      | 4         | 2         | 4         | 1         |
| Total Closed Volume                         | 2,331,000 |   | 100%                                   | 25.6 | 628.00K   | 530.00K   | 768.00K   | 405.00K   |
| Average Closed Price                        | \$211,909 |   |                                        |      | \$157,000 | \$265,000 | \$192,000 | \$405,000 |
| Contact: MLS Technology Inc. Phone: 918-663 |           |   | -7500 Email: support@mlstechnology.com |      |           |           |           |           |

### AVERAGE DAYS ON MARKET TO SALE

Report produced on Mar 11, 2024 for MLS Technology Inc.

Contact: MLS Technology Inc.

Phone: 918-663-7500

Email: support@mlstechnology.com

Area Delimited by County Of McIntosh - Residential Property Type