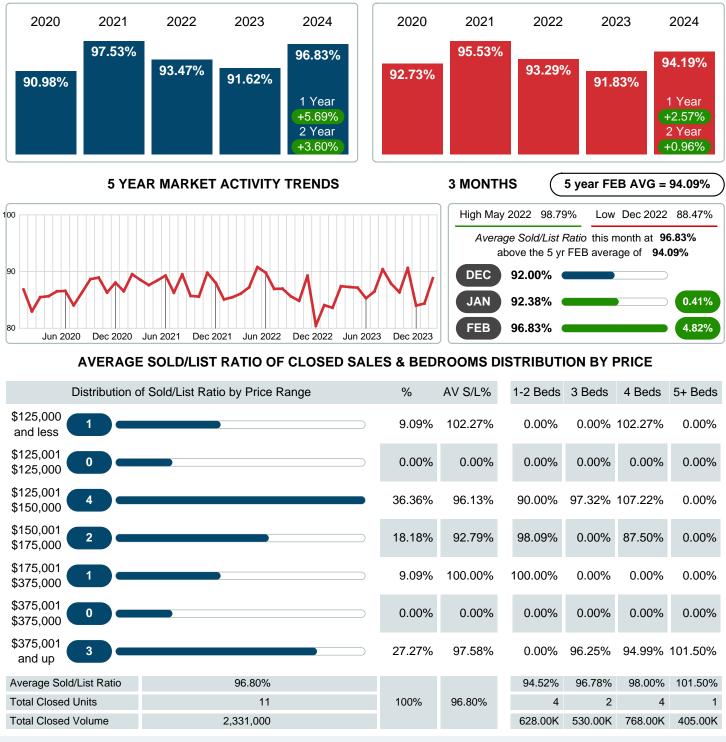

### MONTHLY INVENTORY ANALYSIS

Report produced on Mar 11, 2024 for MLS Technology Inc.

| Compared                                       | February |         |         |  |  |
|------------------------------------------------|----------|---------|---------|--|--|
| Metrics                                        | 2023     | 2024    | +/-%    |  |  |
| Closed Listings                                | 22       | 11      | -50.00% |  |  |
| Pending Listings                               | 13       | 18      | 38.46%  |  |  |
| New Listings                                   | 31       | 29      | -6.45%  |  |  |
| Average List Price                             | 266,389  | 219,718 | -17.52% |  |  |
| Average Sale Price                             | 250,669  | 211,909 | -15.46% |  |  |
| Average Percent of Selling Price to List Price | 91.62%   | 96.83%  | 5.69%   |  |  |
| Average Days on Market to Sale                 | 43.45    | 25.64   | -41.00% |  |  |
| End of Month Inventory                         | 93       | 96      | 3.23%   |  |  |
| Months Supply of Inventory                     | 4.00     | 5.10    | 27.43%  |  |  |
|                                                |          |         |         |  |  |