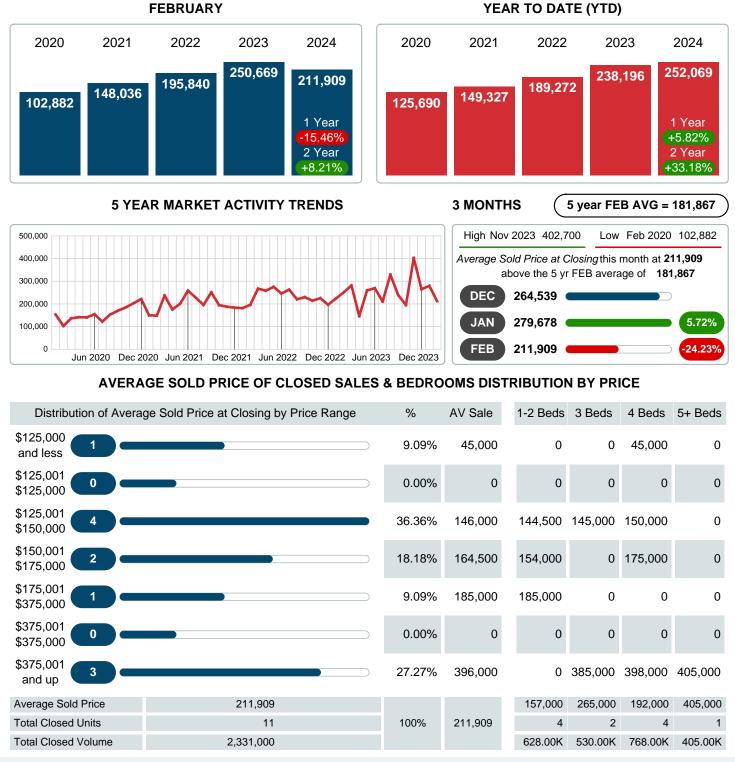

#### Average Sale Price Falling

According to the preliminary trends, this market area has experienced some downward momentum with the decline of Average Price this month. Prices dipped 15.46% in February 2024 to \$211,909 versus the previous year at \$250,669.

#### Average Days on Market Shortens

The average number of 25.64 days that homes spent on the market before selling decreased by 17.82 days or 41.00% in February 2024 compared to last year's same month at 43.45 DOM.

#### Sales Success for February 2024 is Positive

Overall, with Average Prices falling and Days on Market decreasing, the Listed versus Closed Ratio finished weak this month.

There were 29 New Listings in February 2024, down 6.45% from last year at 31. Furthermore, there were 11 Closed Listings this month versus last year at 22, a -50.00% decrease.

Closed versus Listed trends yielded a 37.9% ratio, down from previous year's, February 2023, at 71.0%, a 46.55% downswing. This will certainly create pressure on an increasing Monthi¿1/2s Supply of Inventory (MSI) in the months to come.