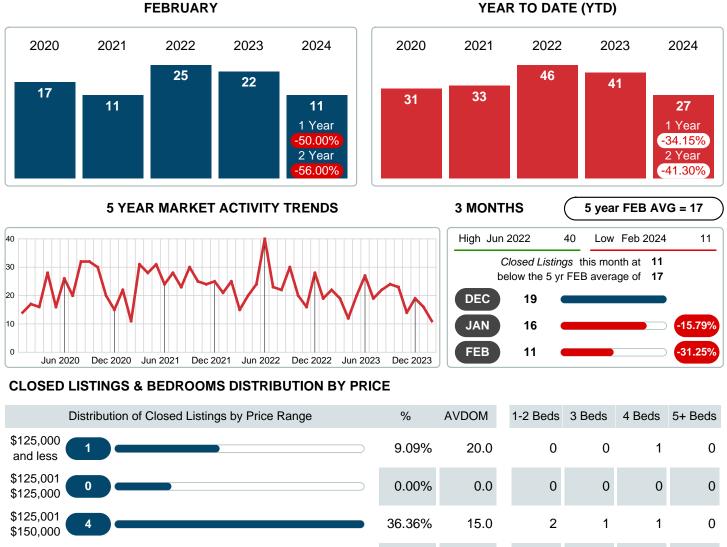

### MONTHLY INVENTORY ANALYSIS

Report produced on Mar 11, 2024 for MLS Technology Inc.

| Compared                                       | February |         |         |  |  |
|------------------------------------------------|----------|---------|---------|--|--|
| Metrics                                        | 2023     | 2024    | +/-%    |  |  |
| Closed Listings                                | 22       | 11      | -50.00% |  |  |
| Pending Listings                               | 13       | 18      | 38.46%  |  |  |
| New Listings                                   | 31       | 29      | -6.45%  |  |  |
| Average List Price                             | 266,389  | 219,718 | -17.52% |  |  |
| Average Sale Price                             | 250,669  | 211,909 | -15.46% |  |  |
| Average Percent of Selling Price to List Price | 91.62%   | 96.83%  | 5.69%   |  |  |
| Average Days on Market to Sale                 | 43.45    | 25.64   | -41.00% |  |  |
| End of Month Inventory                         | 93       | 96      | 3.23%   |  |  |
| Months Supply of Inventory                     | 4.00     | 5.10    | 27.43%  |  |  |
|                                                |          |         |         |  |  |

#### Sales Success for February 2024 is Positive

Overall, with Average Prices falling and Days on Market decreasing, the Listed versus Closed Ratio finished weak this month.

There were 29 New Listings in February 2024, down 6.45% from last year at 31. Furthermore, there were 11 Closed Listings this month versus last year at 22, a -50.00% decrease.

Closed versus Listed trends yielded a 37.9% ratio, down from previous year's, February 2023, at 71.0%, a 46.55% downswing. This will certainly create pressure on an increasing Monthi¿1/2s Supply of Inventory (MSI) in the months to come.

### **CLOSED LISTINGS**

Report produced on Mar 11, 2024 for MLS Technology Inc.

| \$125,000 <b>1</b>                          |           | ) | 9.09%                                  | 20.0 | 0         | 0         | 1         | 0         |
|---------------------------------------------|-----------|---|----------------------------------------|------|-----------|-----------|-----------|-----------|
| \$125,001<br>\$125,000                      |           |   | 0.00%                                  | 0.0  | 0         | 0         | 0         | 0         |
| \$125,001<br>\$150,000 <b>4</b>             |           |   | 36.36%                                 | 15.0 | 2         | 1         | 1         | 0         |
| \$150,001 <b>2 •</b>                        |           |   | 18.18%                                 | 12.5 | 1         | 0         | 1         | 0         |
| \$175,001<br>\$375,000                      |           |   | 9.09%                                  | 43.0 | 1         | 0         | 0         | 0         |
| \$375,001<br>\$375,000                      |           |   | 0.00%                                  | 0.0  | 0         | 0         | 0         | 0         |
| \$375,001 3 -                               |           |   | 27.27%                                 | 44.7 | 0         | 1         | 1         | 1         |
| Total Closed Units                          | 11        |   |                                        |      | 4         | 2         | 4         | 1         |
| Total Closed Volume                         | 2,331,000 |   | 100%                                   | 25.6 | 628.00K   | 530.00K   | 768.00K   | 405.00K   |
| Average Closed Price                        | \$211,909 |   |                                        |      | \$157,000 | \$265,000 | \$192,000 | \$405,000 |
| Contact: MLS Technology Inc. Phone: 918-663 |           |   | -7500 Email: support@mlstechnology.com |      |           |           |           |           |