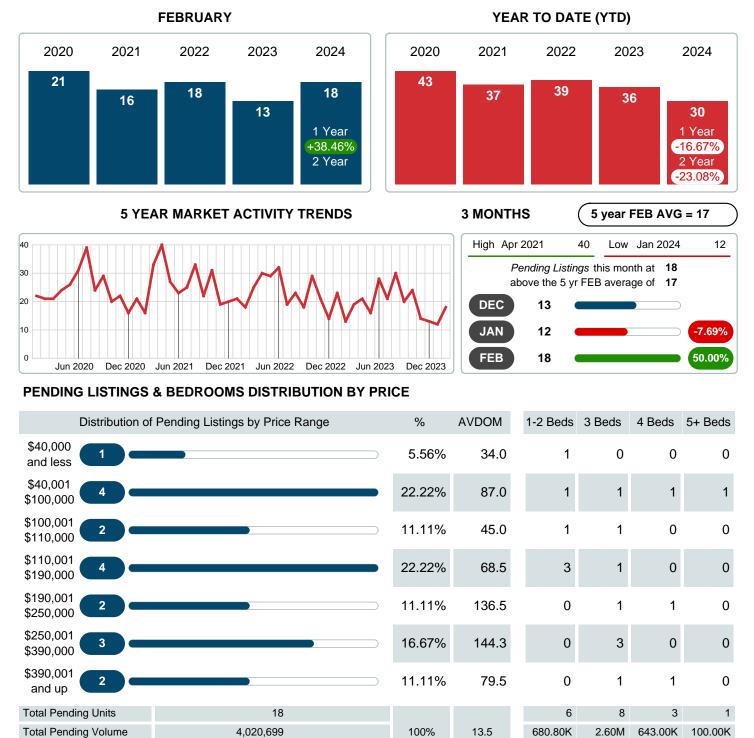

### MONTHLY INVENTORY ANALYSIS

Report produced on Mar 11, 2024 for MLS Technology Inc.

| Compared                                       | February |         |         |  |  |
|------------------------------------------------|----------|---------|---------|--|--|
| Metrics                                        | 2023     | 2024    | +/-%    |  |  |
| Closed Listings                                | 22       | 11      | -50.00% |  |  |
| Pending Listings                               | 13       | 18      | 38.46%  |  |  |
| New Listings                                   | 31       | 29      | -6.45%  |  |  |
| Average List Price                             | 266,389  | 219,718 | -17.52% |  |  |
| Average Sale Price                             | 250,669  | 211,909 | -15.46% |  |  |
| Average Percent of Selling Price to List Price | 91.62%   | 96.83%  | 5.69%   |  |  |
| Average Days on Market to Sale                 | 43.45    | 25.64   | -41.00% |  |  |
| End of Month Inventory                         | 93       | 96      | 3.23%   |  |  |
| Months Supply of Inventory                     | 4.00     | 5.10    | 27.43%  |  |  |
|                                                |          |         |         |  |  |

### PENDING LISTINGS

Report produced on Mar 11, 2024 for MLS Technology Inc.

\$113,467 \$324,612 \$214,333 \$100,000

Contact: MLS Technology Inc.

Average Listing Price

Phone: 918-663-7500

Email: support@mlstechnology.com