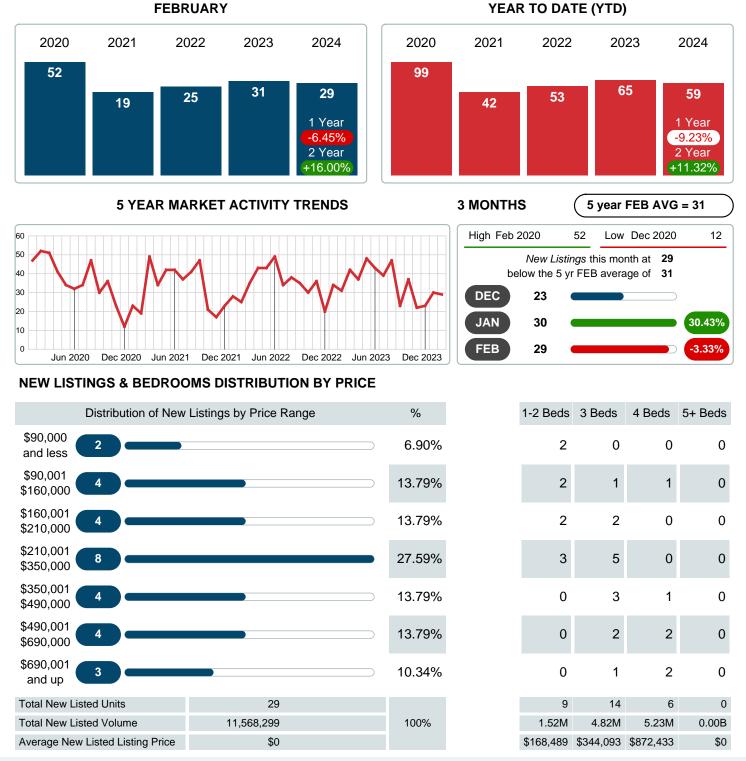

### MONTHLY INVENTORY ANALYSIS

Report produced on Mar 11, 2024 for MLS Technology Inc.

| Compared                                       | February |         |         |  |  |
|------------------------------------------------|----------|---------|---------|--|--|
| Metrics                                        | 2023     | 2024    | +/-%    |  |  |
| Closed Listings                                | 22       | 11      | -50.00% |  |  |
| Pending Listings                               | 13       | 18      | 38.46%  |  |  |
| New Listings                                   | 31       | 29      | -6.45%  |  |  |
| Average List Price                             | 266,389  | 219,718 | -17.52% |  |  |
| Average Sale Price                             | 250,669  | 211,909 | -15.46% |  |  |
| Average Percent of Selling Price to List Price | 91.62%   | 96.83%  | 5.69%   |  |  |
| Average Days on Market to Sale                 | 43.45    | 25.64   | -41.00% |  |  |
| End of Month Inventory                         | 93       | 96      | 3.23%   |  |  |
| Months Supply of Inventory                     | 4.00     | 5.10    | 27.43%  |  |  |
|                                                |          |         |         |  |  |

#### Sales Success for February 2024 is Positive

Overall, with Average Prices falling and Days on Market decreasing, the Listed versus Closed Ratio finished weak this month.

There were 29 New Listings in February 2024, down 6.45% from last year at 31. Furthermore, there were 11 Closed Listings this month versus last year at 22, a -50.00% decrease.

### **NEW LISTINGS**

Report produced on Mar 11, 2024 for MLS Technology Inc.

Contact: MLS Technology Inc.

Phone: 918-663-7500

Email: support@mlstechnology.com

RELLDATUM