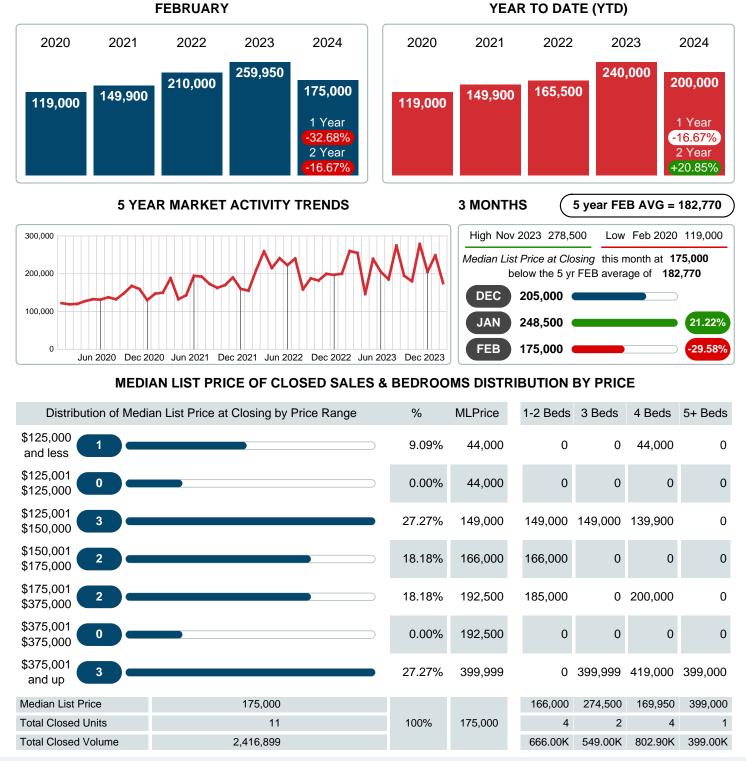

### MEDIAN LIST PRICE AT CLOSING

Report produced on Mar 11, 2024 for MLS Technology Inc.

Contact: MLS Technology Inc.

Phone: 918-663-7500

Email: support@mlstechnology.com

Area Delimited by County Of McIntosh - Residential Property Type

#### Median Sale Price Falling

According to the preliminary trends, this market area has experienced some downward momentum with the decline of Median Price this month. Prices dipped 33.41% in February 2024 to \$154,000 versus the previous year at \$231,250.

### MONTHLY INVENTORY ANALYSIS

Report produced on Mar 11, 2024 for MLS Technology Inc.

| Compared                                      | February |         |         |
|-----------------------------------------------|----------|---------|---------|
| Metrics                                       | 2023     | 2024    | +/-%    |
| Closed Listings                               | 22       | 11      | -50.00% |
| Pending Listings                              | 13       | 18      | 38.46%  |
| New Listings                                  | 31       | 29      | -6.45%  |
| Median List Price                             | 259,950  | 175,000 | -32.68% |
| Median Sale Price                             | 231,250  | 154,000 | -33.41% |
| Median Percent of Selling Price to List Price | 94.65%   | 98.09%  | 3.63%   |
| Median Days on Market to Sale                 | 39.50    | 20.00   | -49.37% |
| End of Month Inventory                        | 93       | 96      | 3.23%   |
| Months Supply of Inventory                    | 4.00     | 5.10    | 27.43%  |
|                                               |          |         |         |