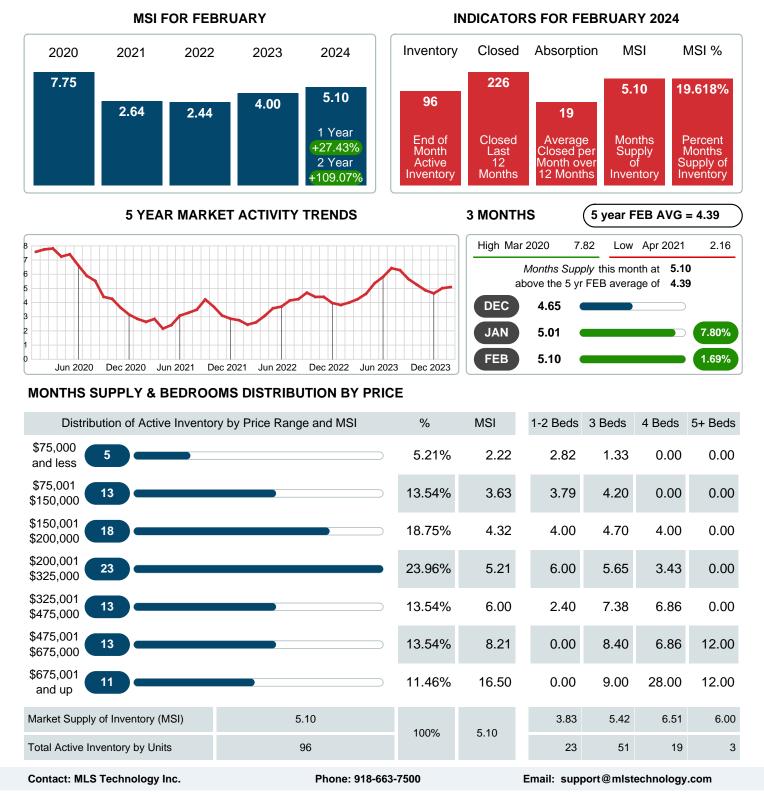

### MONTHS SUPPLY of INVENTORY (MSI)

Report produced on Mar 11, 2024 for MLS Technology Inc.

Reports produced and compiled by RE STATS Inc. Information is deemed reliable but not guaranteed. Does not reflect all market activity.

#### Months Supply of Inventory (MSI) Increases

The total housing inventory at the end of February 2024 rose 3.23% to 96 existing homes available for sale. Over the last 12 months this area has had an average of 19 closed sales per month. This represents an unsold inventory index of 5.10 MSI for this period.

### MONTHLY INVENTORY ANALYSIS

Report produced on Mar 11, 2024 for MLS Technology Inc.

| Compared                                      | February |         |         |
|-----------------------------------------------|----------|---------|---------|
| Metrics                                       | 2023     | 2024    | +/-%    |
| Closed Listings                               | 22       | 11      | -50.00% |
| Pending Listings                              | 13       | 18      | 38.46%  |
| New Listings                                  | 31       | 29      | -6.45%  |
| Median List Price                             | 259,950  | 175,000 | -32.68% |
| Median Sale Price                             | 231,250  | 154,000 | -33.41% |
| Median Percent of Selling Price to List Price | 94.65%   | 98.09%  | 3.63%   |
| Median Days on Market to Sale                 | 39.50    | 20.00   | -49.37% |
| End of Month Inventory                        | 93       | 96      | 3.23%   |
| Months Supply of Inventory                    | 4.00     | 5.10    | 27.43%  |
|                                               |          |         |         |