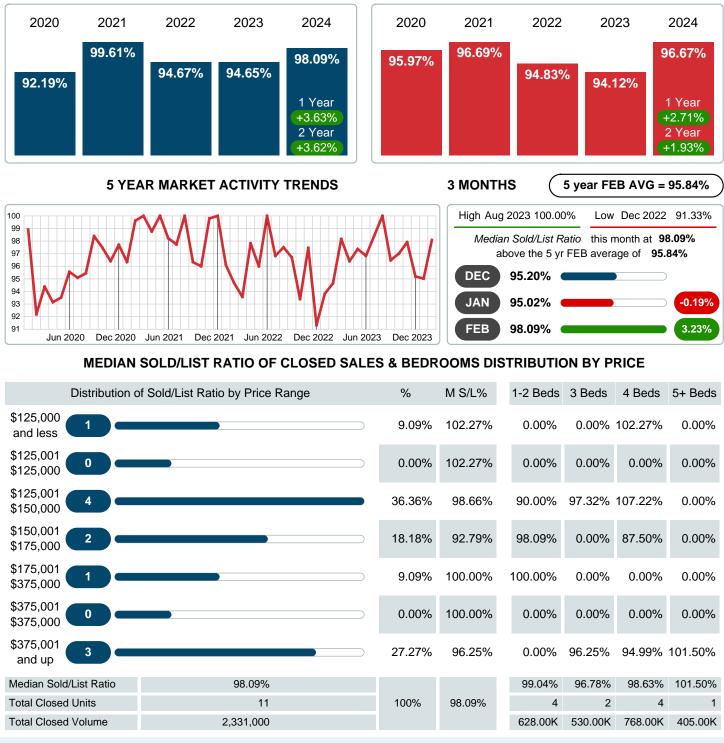

### MEDIAN PERCENT OF SELLING PRICE TO LISTING PRICE

Report produced on Mar 11, 2024 for MLS Technology Inc.

Contact: MLS Technology Inc.

Phone: 918-663-7500

Email: support@mlstechnology.com