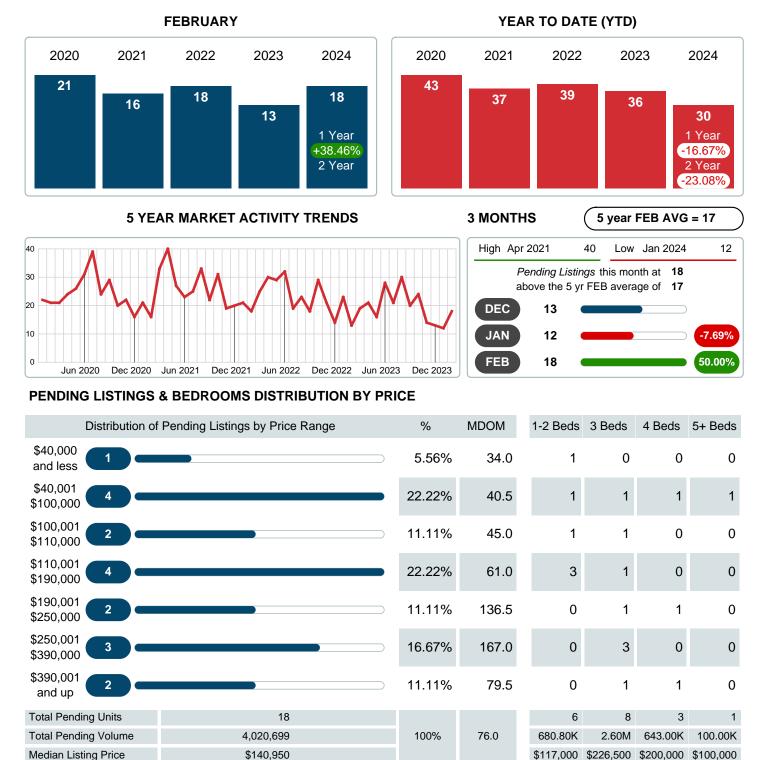

### PENDING LISTINGS

Report produced on Mar 11, 2024 for MLS Technology Inc.

Contact: MLS Technology Inc.

Phone: 918-663-7500

Email: support@mlstechnology.com

Absorption: Last 12 months, an Average of 19 Sales/Month Active Inventory as of February 29, 2024 = 96