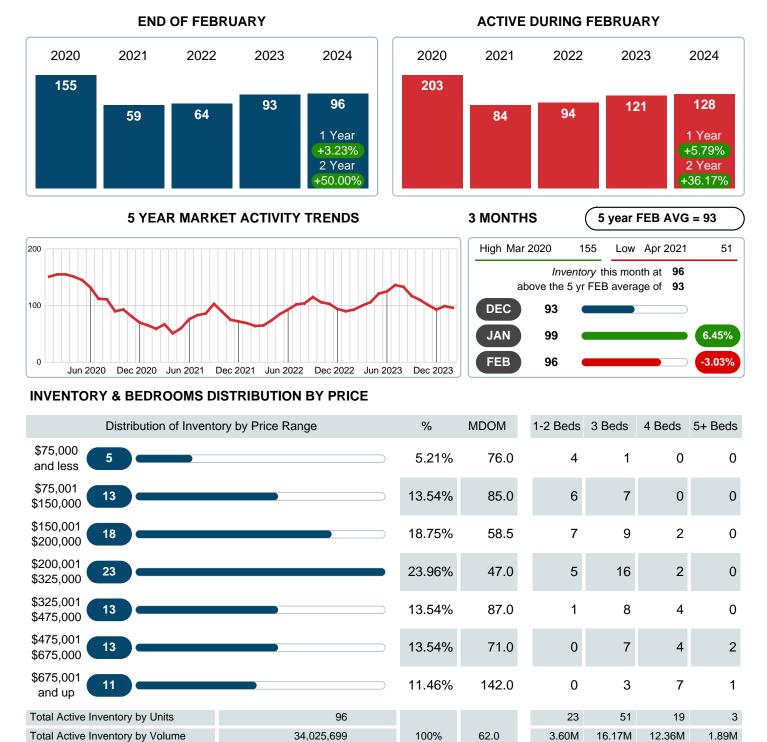

### **ACTIVE INVENTORY**

Report produced on Mar 11, 2024 for MLS Technology Inc.

\$237,500 Median Active Inventory Listing Price Contact: MLS Technology Inc.

Phone: 918-663-7500

Email: support@mlstechnology.com

Absorption: Last 12 months, an Average of 19 Sales/Month Active Inventory as of February 29, 2024 = 96

#### Months Supply of Inventory (MSI) Increases

The total housing inventory at the end of February 2024 rose 3.23% to 96 existing homes available for sale. Over the last 12 months this area has had an average of 19 closed sales per month. This represents an unsold inventory index of 5.10 MSI for this period.