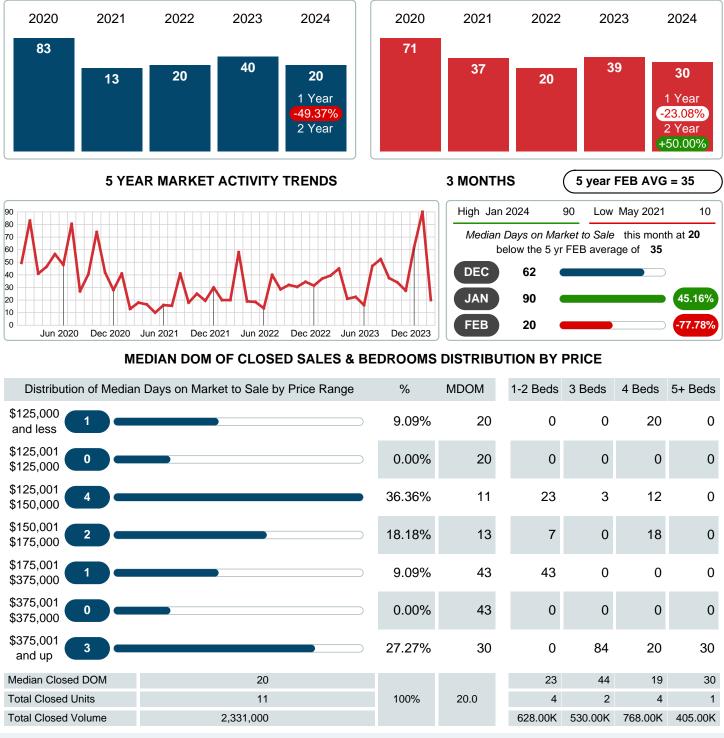

### MEDIAN DAYS ON MARKET TO SALE

Report produced on Mar 11, 2024 for MLS Technology Inc.

Contact: MLS Technology Inc.

Phone: 918-663-7500

Email: support@mlstechnology.com

Area Delimited by County Of McIntosh - Residential Property Type

#### Median Days on Market Shortens

The median number of 20.00 days that homes spent on the market before selling decreased by 19.50 days or 49.37% in February 2024 compared to last year's same month at 39.50 DOM.

### MONTHLY INVENTORY ANALYSIS

Report produced on Mar 11, 2024 for MLS Technology Inc.

| Compared                                      | February |         |         |
|-----------------------------------------------|----------|---------|---------|
| Metrics                                       | 2023     | 2024    | +/-%    |
| Closed Listings                               | 22       | 11      | -50.00% |
| Pending Listings                              | 13       | 18      | 38.46%  |
| New Listings                                  | 31       | 29      | -6.45%  |
| Median List Price                             | 259,950  | 175,000 | -32.68% |
| Median Sale Price                             | 231,250  | 154,000 | -33.41% |
| Median Percent of Selling Price to List Price | 94.65%   | 98.09%  | 3.63%   |
| Median Days on Market to Sale                 | 39.50    | 20.00   | -49.37% |
| End of Month Inventory                        | 93       | 96      | 3.23%   |
| Months Supply of Inventory                    | 4.00     | 5.10    | 27.43%  |
|                                               |          |         |         |