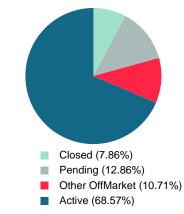

### **ACTIVE INVENTORY**

Report produced on Mar 11, 2024 for MLS Technology Inc.

\$237,500 Median Active Inventory Listing Price Contact: MLS Technology Inc.

Phone: 918-663-7500

Email: support@mlstechnology.com

\$162,000 \$250,000 \$565,000 \$640,000

Area Delimited by County Of McIntosh - Residential Property Type