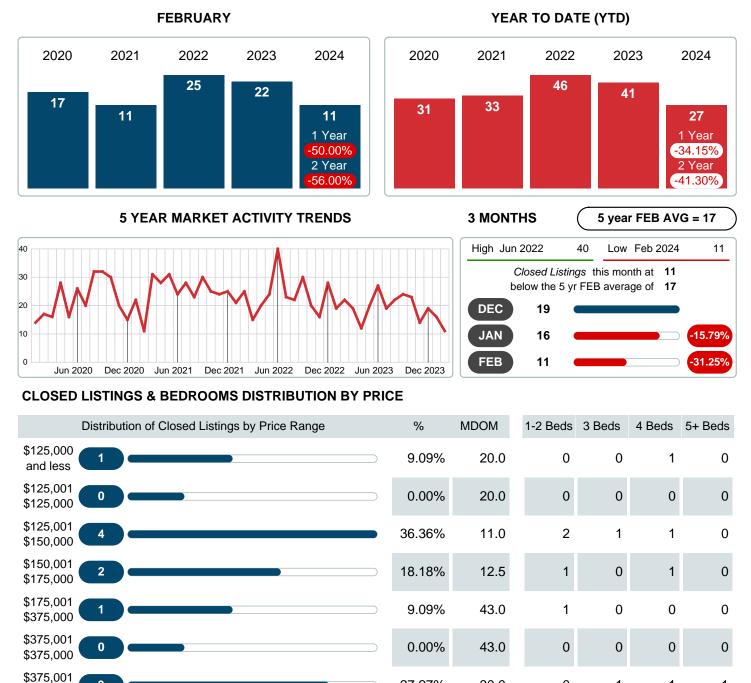

### **CLOSED LISTINGS**

Report produced on Mar 11, 2024 for MLS Technology Inc.

27.27%

100%

30.0

20.0

Reports produced and compiled by RE STATS Inc. Information is deemed reliable but not guaranteed. Does not reflect all market activity.

Phone: 918-663-7500

11

2,331,000

\$154,000

Page 2 of 11

405.00K

1

1

1

4

1

2

\$151,500 \$265,000 \$162,500 \$405,000

628.00K 530.00K 768.00K

Email: support@mlstechnology.com

0

4

#### Sales Success for February 2024 is Positive

Overall, with Median Prices falling and Days on Market decreasing, the Listed versus Closed Ratio finished weak this month.

There were 29 New Listings in February 2024, down 6.45% from last year at 31. Furthermore, there were 11 Closed Listings this month versus last year at 22, a -50.00% decrease.

Closed versus Listed trends yielded a 37.9% ratio, down from previous year's, February 2023, at 71.0%, a 46.55% downswing. This will certainly create pressure on an increasing Monthi¿1/2s Supply of Inventory (MSI) in the months to come.