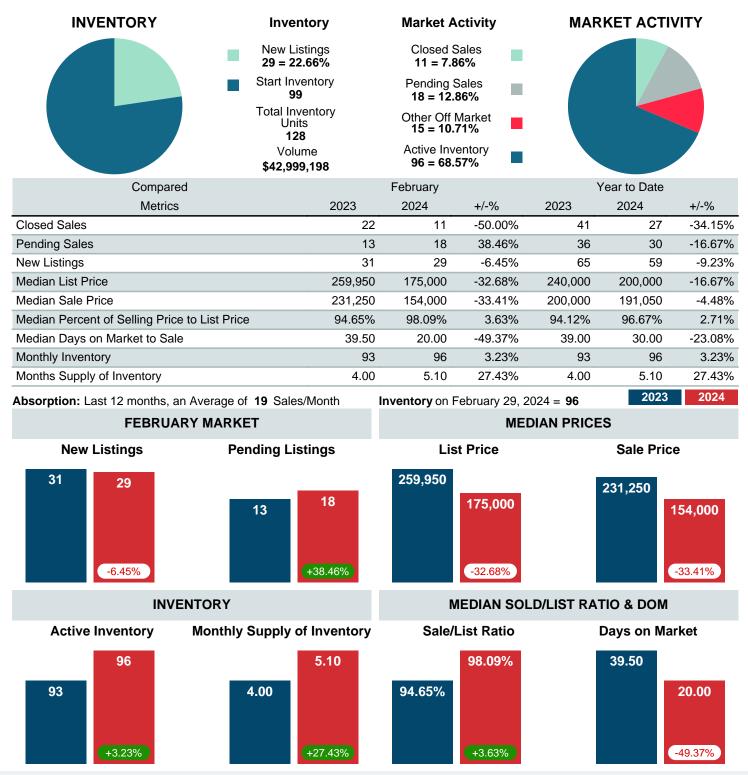

### MONTHLY INVENTORY ANALYSIS

Report produced on Mar 11, 2024 for MLS Technology Inc.

| Compared                                      | February |         |         |
|-----------------------------------------------|----------|---------|---------|
| Metrics                                       | 2023     | 2024    | +/-%    |
| Closed Listings                               | 22       | 11      | -50.00% |
| Pending Listings                              | 13       | 18      | 38.46%  |
| New Listings                                  | 31       | 29      | -6.45%  |
| Median List Price                             | 259,950  | 175,000 | -32.68% |
| Median Sale Price                             | 231,250  | 154,000 | -33.41% |
| Median Percent of Selling Price to List Price | 94.65%   | 98.09%  | 3.63%   |
| Median Days on Market to Sale                 | 39.50    | 20.00   | -49.37% |
| End of Month Inventory                        | 93       | 96      | 3.23%   |
| Months Supply of Inventory                    | 4.00     | 5.10    | 27.43%  |
|                                               |          |         |         |

Absorption: Last 12 months, an Average of 19 Sales/Month Active Inventory as of February 29, 2024 = 96

#### Months Supply of Inventory (MSI) Increases

The total housing inventory at the end of February 2024 rose 3.23% to 96 existing homes available for sale. Over the last 12 months this area has had an average of 19 closed sales per month. This represents an unsold inventory index of 5.10 MSI for this period.

#### Sales Success for February 2024 is Positive

Overall, with Median Prices falling and Days on Market decreasing, the Listed versus Closed Ratio finished weak this month.

There were 29 New Listings in February 2024, down 6.45% from last year at 31. Furthermore, there were 11 Closed Listings this month versus last year at 22, a -50.00% decrease.

Closed versus Listed trends yielded a 37.9% ratio, down from previous year's, February 2023, at 71.0%, a 46.55% downswing. This will certainly create pressure on an increasing Monthi¿1/2s Supply of Inventory (MSI) in the months to come.