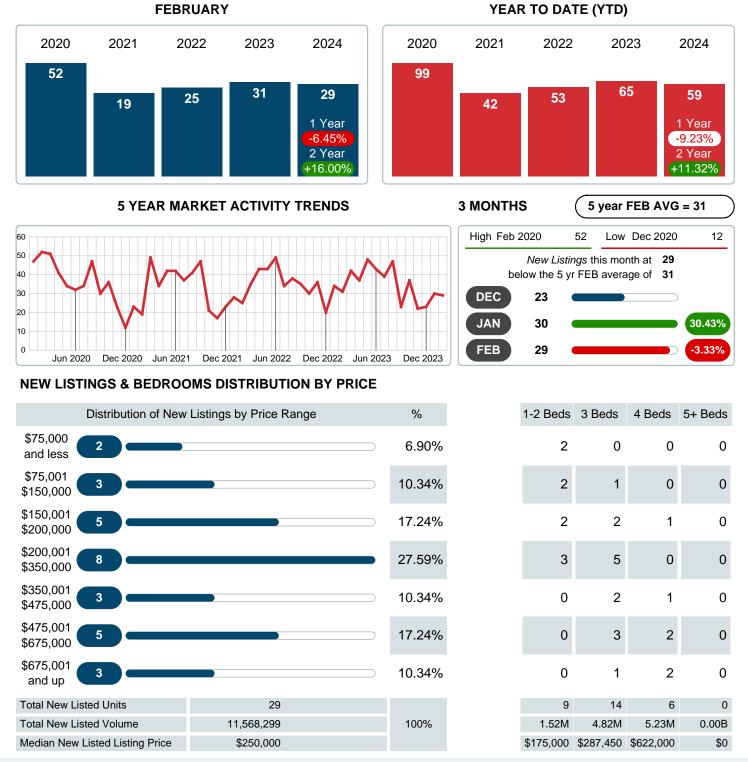

### **NEW LISTINGS**

Report produced on Mar 11, 2024 for MLS Technology Inc.

Contact: MLS Technology Inc.

Phone: 918-663-7500

Email: support@mlstechnology.com

#### Sales Success for February 2024 is Positive

Overall, with Median Prices falling and Days on Market decreasing, the Listed versus Closed Ratio finished weak this month.

There were 29 New Listings in February 2024, down 6.45% from last year at 31. Furthermore, there were 11 Closed Listings this month versus last year at 22, a -50.00% decrease.