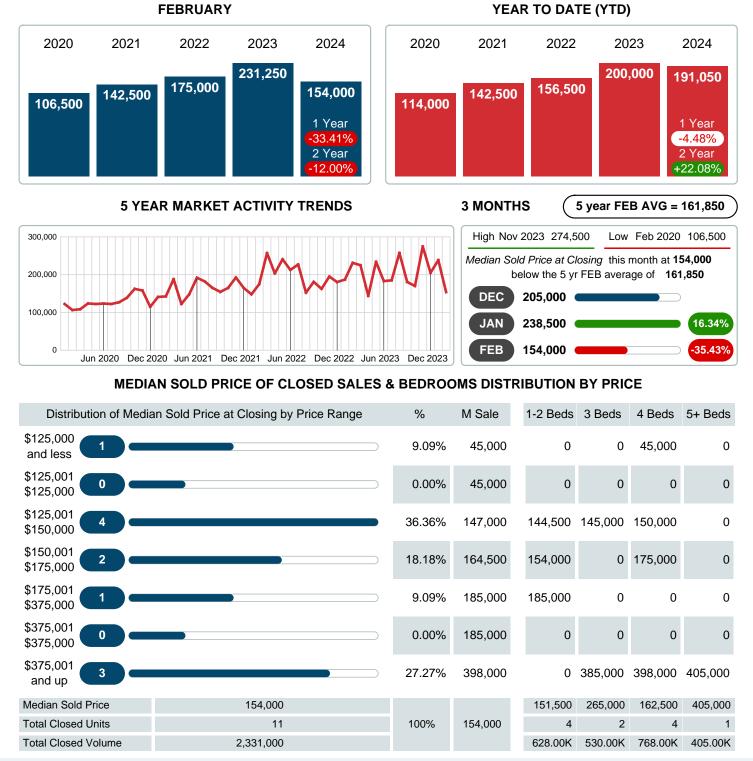

#### Median Sale Price Falling

According to the preliminary trends, this market area has experienced some downward momentum with the decline of Median Price this month. Prices dipped 33.41% in February 2024 to \$154,000 versus the previous year at \$231,250.

#### Median Days on Market Shortens

The median number of 20.00 days that homes spent on the market before selling decreased by 19.50 days or 49.37% in February 2024 compared to last year's same month at 39.50 DOM.

#### Sales Success for February 2024 is Positive

Overall, with Median Prices falling and Days on Market decreasing, the Listed versus Closed Ratio finished weak this month.

There were 29 New Listings in February 2024, down 6.45% from last year at 31. Furthermore, there were 11 Closed Listings this month versus last year at 22, a -50.00% decrease.

Closed versus Listed trends yielded a 37.9% ratio, down from previous year's, February 2023, at 71.0%, a 46.55% downswing. This will certainly create pressure on an increasing Monthi¿1/2s Supply of Inventory (MSI) in the months to come.