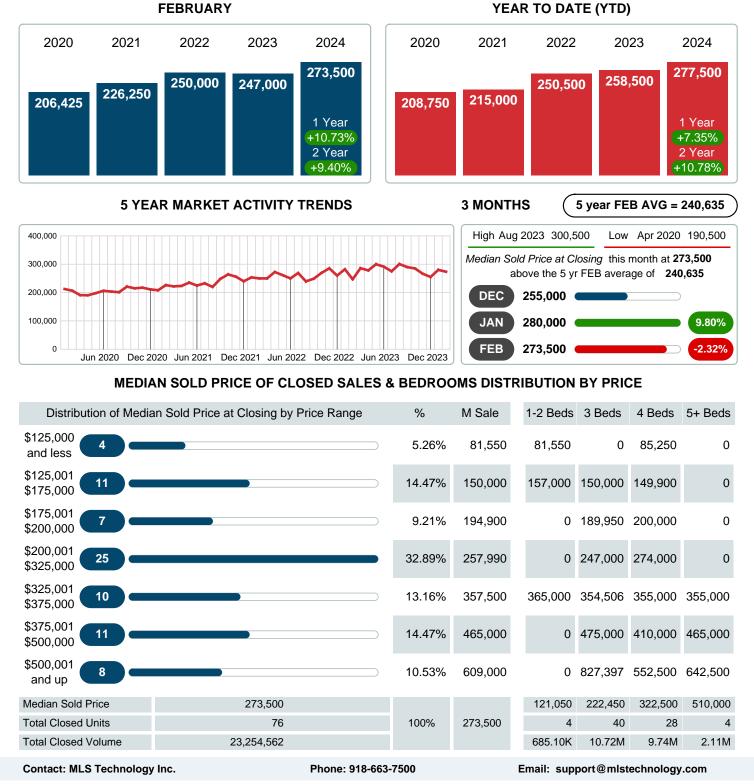

### Median Sale Price Going Up

According to the preliminary trends, this market area has experienced some upward momentum with the increase of Median Price this month. Prices went up **10.73%** in February 2024 to \$273,500 versus the previous year at \$247,000.

### Median Days on Market Lengthens

The median number of **32.50** days that homes spent on the market before selling increased by 14.50 days or **80.56%** in February 2024 compared to last year's same month at **18.00** DOM.

## MEDIAN SOLD PRICE AT CLOSING

Report produced on Mar 11, 2024 for MLS Technology Inc.

Area Delimited by County Of Rogers - Residential Property Type