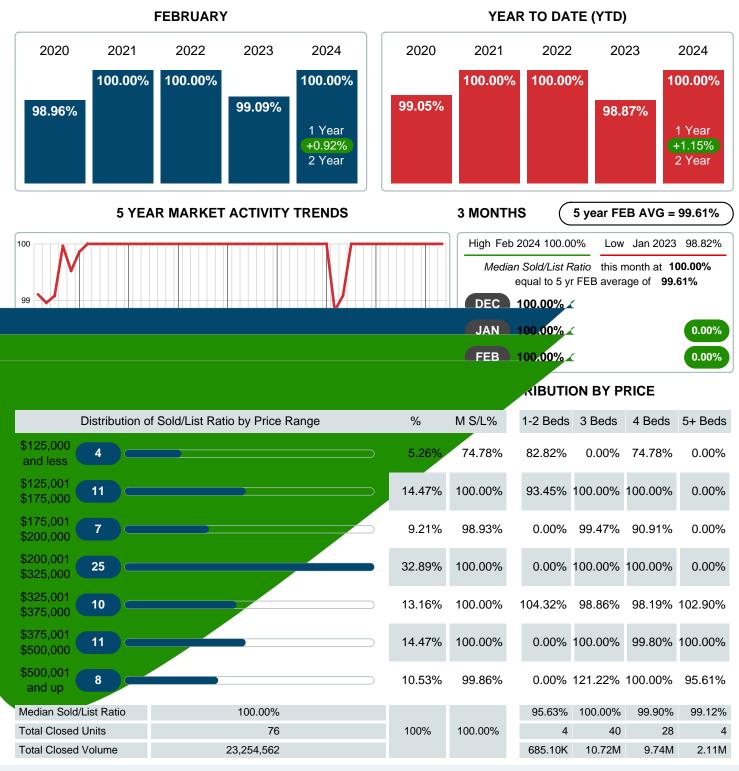

## MEDIAN PERCENT OF SELLING PRICE TO LISTING PRICE

Report produced on Mar 11, 2024 for MLS Technology Inc.

Contact: MLS Technology Inc.

Phone: 918-663-7500

Email: support@mlstechnology.com

RELADATUM