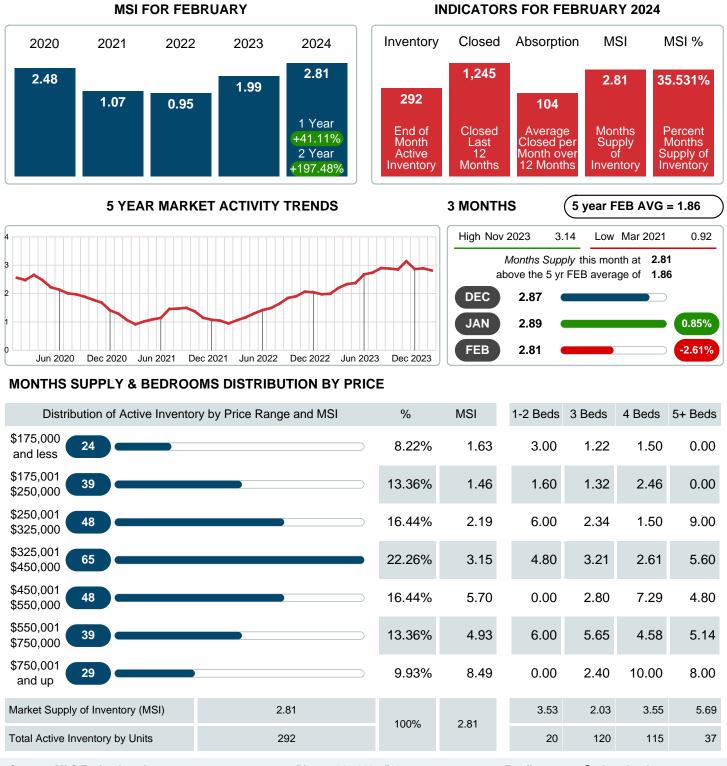

### MONTHLY INVENTORY ANALYSIS

Report produced on Mar 11, 2024 for MLS Technology Inc.

| Compared                                      | February |         |         |
|-----------------------------------------------|----------|---------|---------|
| Metrics                                       | 2023     | 2024    | +/-%    |
| Closed Listings                               | 85       | 76      | -10.59% |
| Pending Listings                              | 93       | 111     | 19.35%  |
| New Listings                                  | 117      | 133     | 13.68%  |
| Median List Price                             | 249,900  | 269,500 | 7.84%   |
| Median Sale Price                             | 247,000  | 273,500 | 10.73%  |
| Median Percent of Selling Price to List Price | 99.09%   | 100.00% | 0.92%   |
| Median Days on Market to Sale                 | 18.00    | 32.50   | 80.56%  |
| End of Month Inventory                        | 241      | 292     | 21.16%  |
| Months Supply of Inventory                    | 1.99     | 2.81    | 41.11%  |

### Months Supply of Inventory (MSI) Increases

The total housing inventory at the end of February 2024 rose **21.16%** to 292 existing homes available for sale. Over the last 12 months this area has had an average of 104 closed sales per month. This represents an unsold inventory index of **2.81** MSI for this period.

**INDICATORS FOR FEBRUARY 2024** 

## MONTHS SUPPLY of INVENTORY (MSI)

Report produced on Mar 11, 2024 for MLS Technology Inc.

Contact: MLS Technology Inc.

Phone: 918-663-7500

Email: support@mlstechnology.com

**FEBRUARY** 