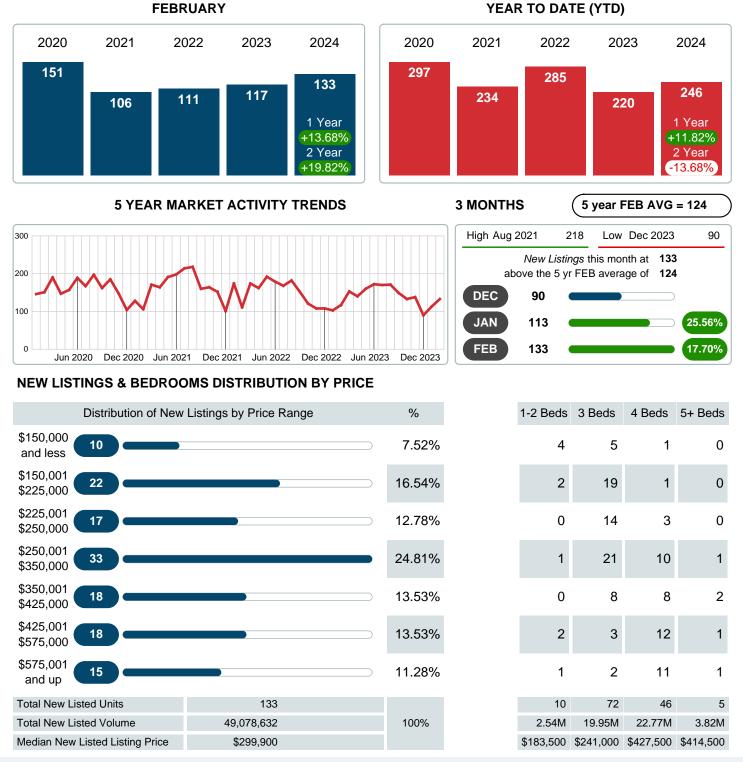

### **NEW LISTINGS**

Report produced on Mar 11, 2024 for MLS Technology Inc.

Contact: MLS Technology Inc.

Phone: 918-663-7500

Email: support@mlstechnology.com

RELEDATUM

### MONTHLY INVENTORY ANALYSIS

Report produced on Mar 11, 2024 for MLS Technology Inc.

| Compared                                      | February |         |         |
|-----------------------------------------------|----------|---------|---------|
| Metrics                                       | 2023     | 2024    | +/-%    |
| Closed Listings                               | 85       | 76      | -10.59% |
| Pending Listings                              | 93       | 111     | 19.35%  |
| New Listings                                  | 117      | 133     | 13.68%  |
| Median List Price                             | 249,900  | 269,500 | 7.84%   |
| Median Sale Price                             | 247,000  | 273,500 | 10.73%  |
| Median Percent of Selling Price to List Price | 99.09%   | 100.00% | 0.92%   |
| Median Days on Market to Sale                 | 18.00    | 32.50   | 80.56%  |
| End of Month Inventory                        | 241      | 292     | 21.16%  |
| Months Supply of Inventory                    | 1.99     | 2.81    | 41.11%  |

### Sales Success for February 2024 is Positive

Overall, with Median Prices going up and Days on Market increasing, the Listed versus Closed Ratio finished weak this month.

There were 133 New Listings in February 2024, up **13.68%** from last year at 117. Furthermore, there were 76 Closed Listings this month versus last year at 85, a **-10.59%** decrease.