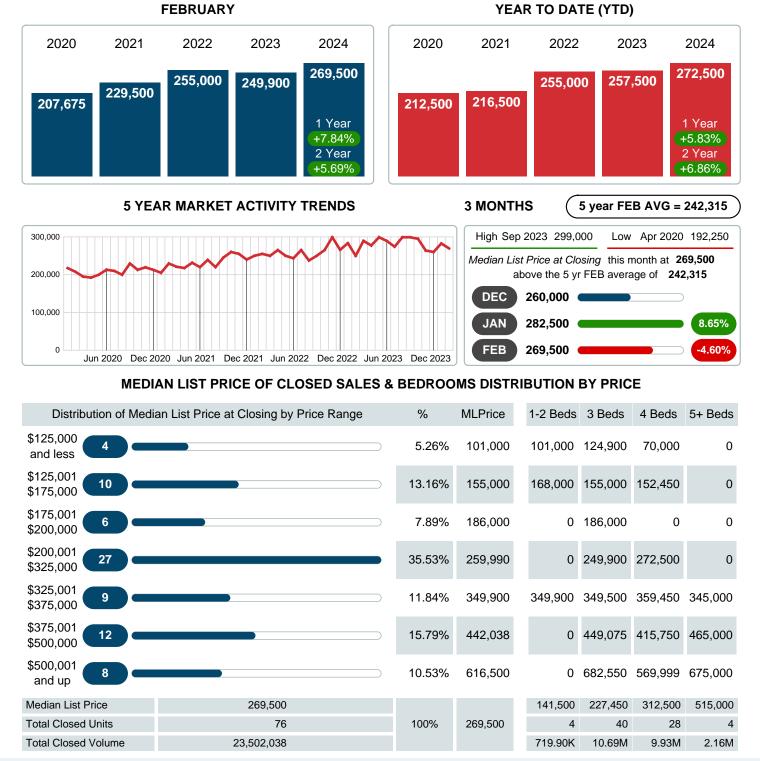

### MONTHLY INVENTORY ANALYSIS

Report produced on Mar 11, 2024 for MLS Technology Inc.

| Compared                                      | February |         |         |
|-----------------------------------------------|----------|---------|---------|
| Metrics                                       | 2023     | 2024    | +/-%    |
| Closed Listings                               | 85       | 76      | -10.59% |
| Pending Listings                              | 93       | 111     | 19.35%  |
| New Listings                                  | 117      | 133     | 13.68%  |
| Median List Price                             | 249,900  | 269,500 | 7.84%   |
| Median Sale Price                             | 247,000  | 273,500 | 10.73%  |
| Median Percent of Selling Price to List Price | 99.09%   | 100.00% | 0.92%   |
| Median Days on Market to Sale                 | 18.00    | 32.50   | 80.56%  |
| End of Month Inventory                        | 241      | 292     | 21.16%  |
| Months Supply of Inventory                    | 1.99     | 2.81    | 41.11%  |

### Median Sale Price Going Up

According to the preliminary trends, this market area has experienced some upward momentum with the increase of Median Price this month. Prices went up **10.73%** in February 2024 to \$273,500 versus the previous year at \$247,000.

# February 2024

Area Delimited by County Of Rogers - Residential Property Type

YEAR TO DATE (YTD)

## MEDIAN LIST PRICE AT CLOSING

Report produced on Mar 11, 2024 for MLS Technology Inc.

Contact: MLS Technology Inc.

Phone: 918-663-7500

Email: support@mlstechnology.com

Area Delimited by County Of Rogers - Residential Property Type