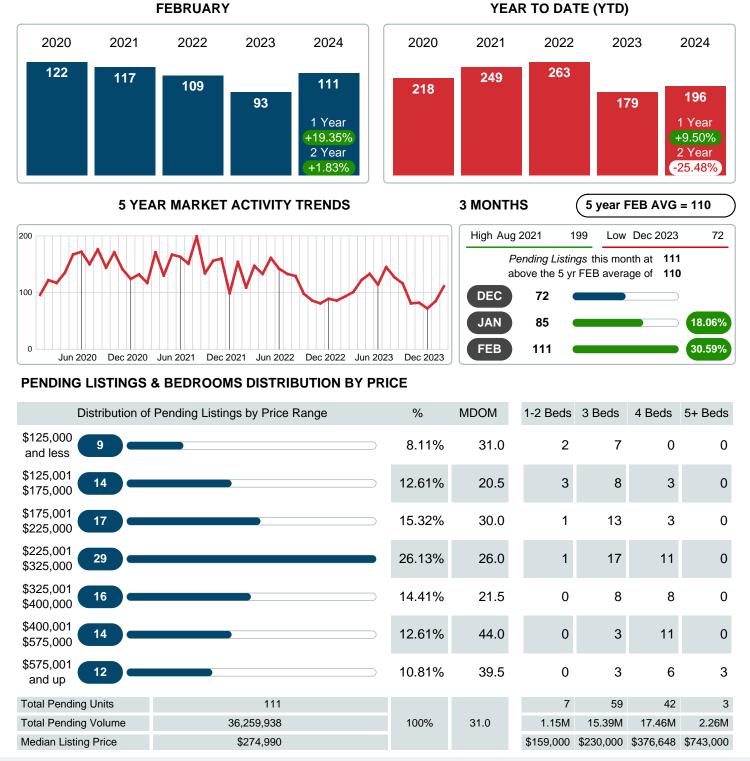

## PENDING LISTINGS

Report produced on Mar 11, 2024 for MLS Technology Inc.

Contact: MLS Technology Inc.

Phone: 918-663-7500

Email: support@mlstechnology.com

RELEDATUM

### MONTHLY INVENTORY ANALYSIS

Report produced on Mar 11, 2024 for MLS Technology Inc.

| Compared                                      | February |         |         |
|-----------------------------------------------|----------|---------|---------|
| Metrics                                       | 2023     | 2024    | +/-%    |
| Closed Listings                               | 85       | 76      | -10.59% |
| Pending Listings                              | 93       | 111     | 19.35%  |
| New Listings                                  | 117      | 133     | 13.68%  |
| Median List Price                             | 249,900  | 269,500 | 7.84%   |
| Median Sale Price                             | 247,000  | 273,500 | 10.73%  |
| Median Percent of Selling Price to List Price | 99.09%   | 100.00% | 0.92%   |
| Median Days on Market to Sale                 | 18.00    | 32.50   | 80.56%  |
| End of Month Inventory                        | 241      | 292     | 21.16%  |
| Months Supply of Inventory                    | 1.99     | 2.81    | 41.11%  |