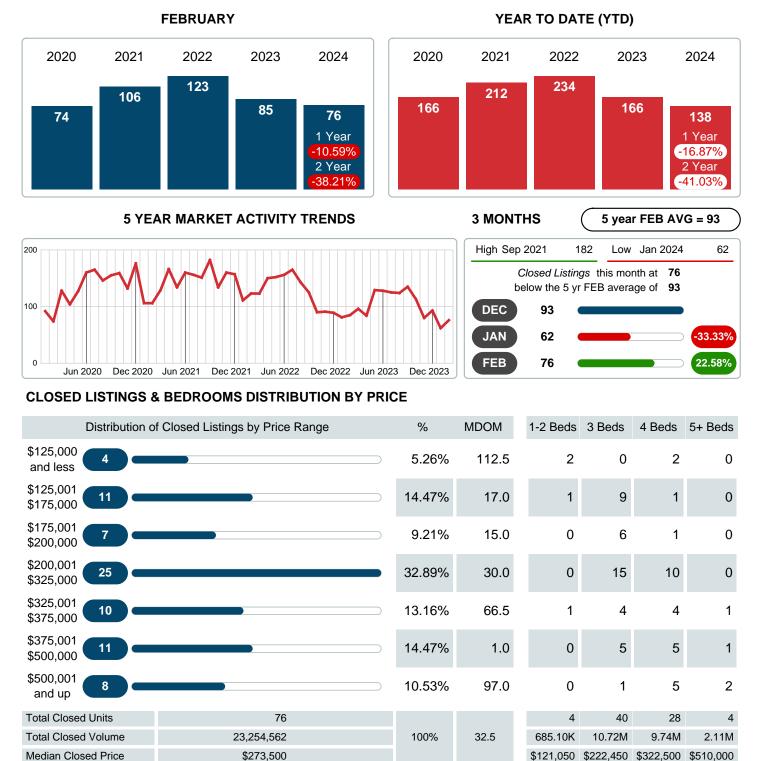

## **CLOSED LISTINGS**

Report produced on Mar 11, 2024 for MLS Technology Inc.

Contact: MLS Technology Inc.

Phone: 918-663-7500

Email: support@mlstechnology.com

RELLDATUM

### MONTHLY INVENTORY ANALYSIS

Report produced on Mar 11, 2024 for MLS Technology Inc.

| Compared                                      | February |         |         |
|-----------------------------------------------|----------|---------|---------|
| Metrics                                       | 2023     | 2024    | +/-%    |
| Closed Listings                               | 85       | 76      | -10.59% |
| Pending Listings                              | 93       | 111     | 19.35%  |
| New Listings                                  | 117      | 133     | 13.68%  |
| Median List Price                             | 249,900  | 269,500 | 7.84%   |
| Median Sale Price                             | 247,000  | 273,500 | 10.73%  |
| Median Percent of Selling Price to List Price | 99.09%   | 100.00% | 0.92%   |
| Median Days on Market to Sale                 | 18.00    | 32.50   | 80.56%  |
| End of Month Inventory                        | 241      | 292     | 21.16%  |
| Months Supply of Inventory                    | 1.99     | 2.81    | 41.11%  |

### Sales Success for February 2024 is Positive

Overall, with Median Prices going up and Days on Market increasing, the Listed versus Closed Ratio finished weak this month.

There were 133 New Listings in February 2024, up **13.68%** from last year at 117. Furthermore, there were 76 Closed Listings this month versus last year at 85, a **-10.59%** decrease.

Closed versus Listed trends yielded a **57.1%** ratio, down from previous year's, February 2023, at **72.6%**, a **21.34%** downswing. This will certainly create pressure on an increasing Monthii<sub>¿</sub>½s Supply of Inventory (MSI) in the months to come.