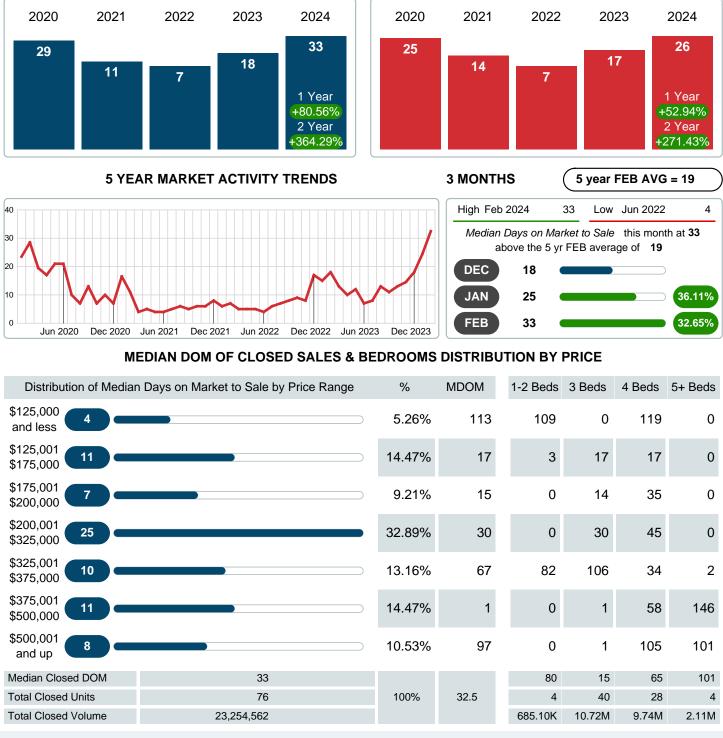

### MONTHLY INVENTORY ANALYSIS

Report produced on Mar 11, 2024 for MLS Technology Inc.

| Compared                                      | February |         |         |
|-----------------------------------------------|----------|---------|---------|
| Metrics                                       | 2023     | 2024    | +/-%    |
| Closed Listings                               | 85       | 76      | -10.59% |
| Pending Listings                              | 93       | 111     | 19.35%  |
| New Listings                                  | 117      | 133     | 13.68%  |
| Median List Price                             | 249,900  | 269,500 | 7.84%   |
| Median Sale Price                             | 247,000  | 273,500 | 10.73%  |
| Median Percent of Selling Price to List Price | 99.09%   | 100.00% | 0.92%   |
| Median Days on Market to Sale                 | 18.00    | 32.50   | 80.56%  |
| End of Month Inventory                        | 241      | 292     | 21.16%  |
| Months Supply of Inventory                    | 1.99     | 2.81    | 41.11%  |

### Median Days on Market Lengthens

The median number of **32.50** days that homes spent on the market before selling increased by 14.50 days or **80.56%** in February 2024 compared to last year's same month at **18.00** DOM.

## **CLOSED LISTINGS**

Report produced on Mar 11, 2024 for MLS Technology Inc.

Contact: MLS Technology Inc.

Phone: 918-663-7500

Email: support@mlstechnology.com

RELLDATUM

## MEDIAN DAYS ON MARKET TO SALE

Report produced on Mar 11, 2024 for MLS Technology Inc.

Contact: MLS Technology Inc.

Phone: 918-663-7500

Email: support@mlstechnology.com

Area Delimited by County Of Rogers - Residential Property Type