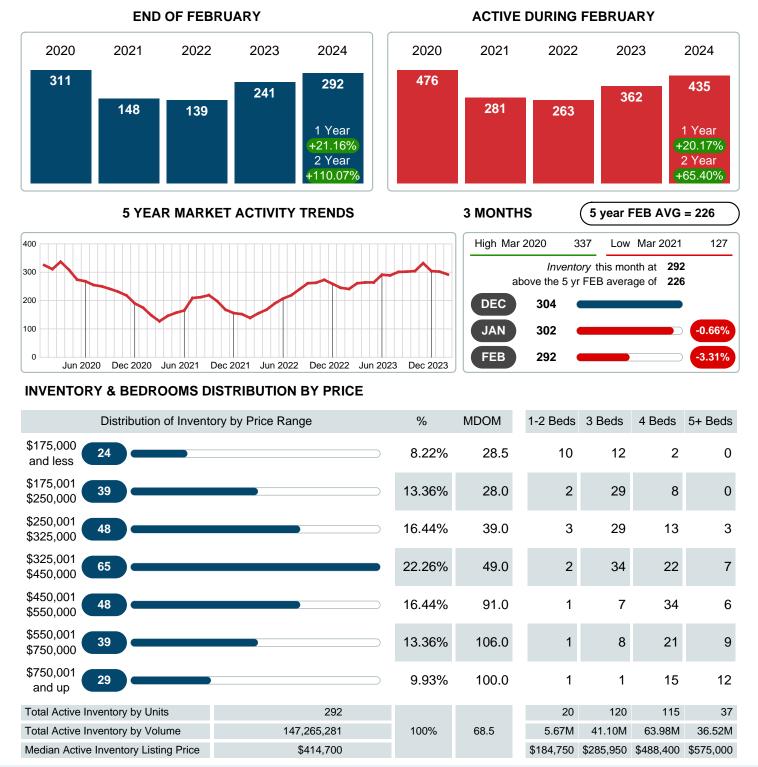

### MONTHLY INVENTORY ANALYSIS

Report produced on Mar 11, 2024 for MLS Technology Inc.

| Compared                                      | February |         |         |
|-----------------------------------------------|----------|---------|---------|
| Metrics                                       | 2023     | 2024    | +/-%    |
| Closed Listings                               | 85       | 76      | -10.59% |
| Pending Listings                              | 93       | 111     | 19.35%  |
| New Listings                                  | 117      | 133     | 13.68%  |
| Median List Price                             | 249,900  | 269,500 | 7.84%   |
| Median Sale Price                             | 247,000  | 273,500 | 10.73%  |
| Median Percent of Selling Price to List Price | 99.09%   | 100.00% | 0.92%   |
| Median Days on Market to Sale                 | 18.00    | 32.50   | 80.56%  |
| End of Month Inventory                        | 241      | 292     | 21.16%  |
| Months Supply of Inventory                    | 1.99     | 2.81    | 41.11%  |

Absorption: Last 12 months, an Average of **104** Sales/Month Active Inventory as of February 29, 2024 = **292** 

### Months Supply of Inventory (MSI) Increases

The total housing inventory at the end of February 2024 rose **21.16%** to 292 existing homes available for sale. Over the last 12 months this area has had an average of 104 closed sales per month. This represents an unsold inventory index of **2.81** MSI for this period.

## **ACTIVE INVENTORY**

Report produced on Mar 11, 2024 for MLS Technology Inc.

Contact: MLS Technology Inc.

Phone: 918-663-7500

Email: support@mlstechnology.com

Area Delimited by County Of Rogers - Residential Property Type