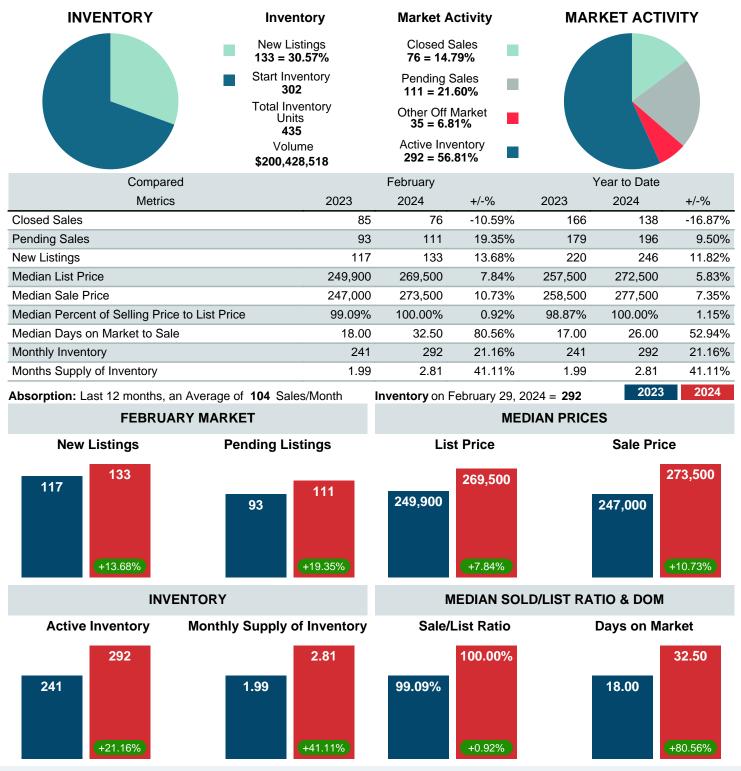

### MONTHLY INVENTORY ANALYSIS

Report produced on Mar 11, 2024 for MLS Technology Inc.

| Compared                                      | February |         |         |
|-----------------------------------------------|----------|---------|---------|
| Metrics                                       | 2023     | 2024    | +/-%    |
| Closed Listings                               | 85       | 76      | -10.59% |
| Pending Listings                              | 93       | 111     | 19.35%  |
| New Listings                                  | 117      | 133     | 13.68%  |
| Median List Price                             | 249,900  | 269,500 | 7.84%   |
| Median Sale Price                             | 247,000  | 273,500 | 10.73%  |
| Median Percent of Selling Price to List Price | 99.09%   | 100.00% | 0.92%   |
| Median Days on Market to Sale                 | 18.00    | 32.50   | 80.56%  |
| End of Month Inventory                        | 241      | 292     | 21.16%  |
| Months Supply of Inventory                    | 1.99     | 2.81    | 41.11%  |

Absorption: Last 12 months, an Average of **104** Sales/Month Active Inventory as of February 29, 2024 = **292** 

### Months Supply of Inventory (MSI) Increases

The total housing inventory at the end of February 2024 rose **21.16%** to 292 existing homes available for sale. Over the last 12 months this area has had an average of 104 closed sales per month. This represents an unsold inventory index of **2.81** MSI for this period.

### Sales Success for February 2024 is Positive

Overall, with Median Prices going up and Days on Market increasing, the Listed versus Closed Ratio finished weak this month.

There were 133 New Listings in February 2024, up **13.68%** from last year at 117. Furthermore, there were 76 Closed Listings this month versus last year at 85, a **-10.59%** decrease.

Closed versus Listed trends yielded a **57.1%** ratio, down from previous year's, February 2023, at **72.6%**, a **21.34%** downswing. This will certainly create pressure on an increasing Monthii<sub>¿</sub>½s Supply of Inventory (MSI) in the months to come.

## MARKET SUMMARY

Report produced on Mar 11, 2024 for MLS Technology Inc.

Contact: MLS Technology Inc.

Phone: 918-663-7500

Email: support@mlstechnology.com