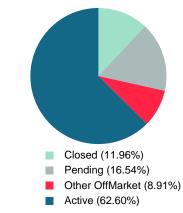

Absorption: Last 12 months, an Average of 59 Sales/Month Active Inventory as of February 29, 2024 = 246

## **ACTIVE INVENTORY**

Report produced on Mar 11, 2024 for MLS Technology Inc.

RE DATUM Area De

Contact: MLS Technology Inc.

Phone: 918-663-7500

Email: support@mlstechnology.com

Area Delimited by Counties Carter, Love, Murray - Residential Property Type