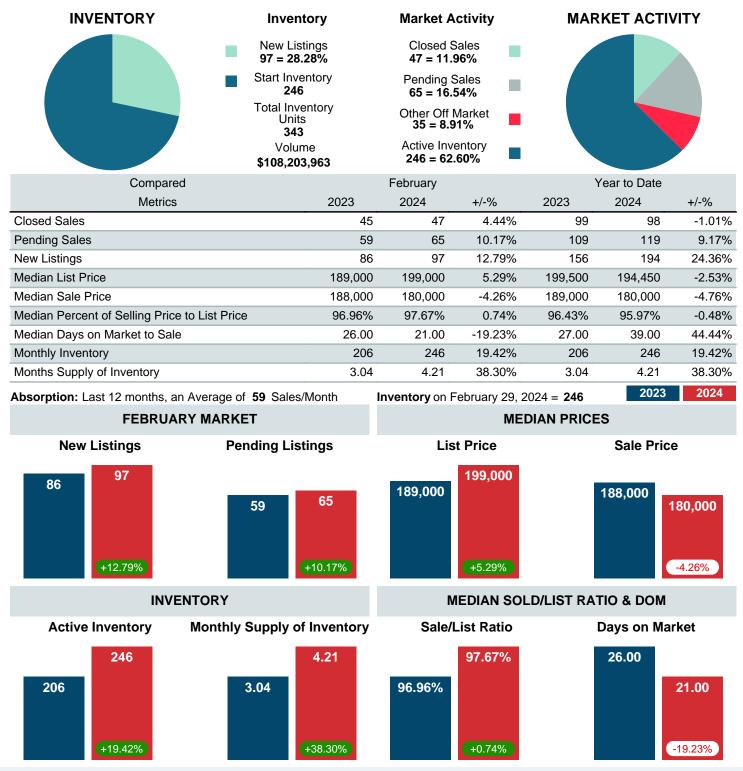

### MONTHLY INVENTORY ANALYSIS

Report produced on Mar 11, 2024 for MLS Technology Inc.

| Compared                                      | February |         |         |
|-----------------------------------------------|----------|---------|---------|
| Metrics                                       | 2023     | 2024    | +/-%    |
| Closed Listings                               | 45       | 47      | 4.44%   |
| Pending Listings                              | 59       | 65      | 10.17%  |
| New Listings                                  | 86       | 97      | 12.79%  |
| Median List Price                             | 189,000  | 199,000 | 5.29%   |
| Median Sale Price                             | 188,000  | 180,000 | -4.26%  |
| Median Percent of Selling Price to List Price | 96.96%   | 97.67%  | 0.74%   |
| Median Days on Market to Sale                 | 26.00    | 21.00   | -19.23% |
| End of Month Inventory                        | 206      | 246     | 19.42%  |
| Months Supply of Inventory                    | 3.04     | 4.21    | 38.30%  |

Absorption: Last 12 months, an Average of 59 Sales/Month Active Inventory as of February 29, 2024 = 246

### Months Supply of Inventory (MSI) Increases

The total housing inventory at the end of February 2024 rose 19.42% to 246 existing homes available for sale. Over the last 12 months this area has had an average of 59 closed sales per month. This represents an unsold inventory index of 4.21 MSI for this period.

### Median Sale Price Falling

According to the preliminary trends, this market area has experienced some downward momentum with the decline of Median Price this month. Prices dipped 4.26% in February 2024 to \$180,000 versus the previous year at \$188,000.

### Median Days on Market Shortens

The median number of 21.00 days that homes spent on the market before selling decreased by 5.00 days or 19.23% in February 2024 compared to last year's same month at 26.00 DOM.

### Sales Success for February 2024 is Positive

Overall, with Median Prices falling and Days on Market decreasing, the Listed versus Closed Ratio finished weak this month.

There were 97 New Listings in February 2024, up 12.79% from last year at 86. Furthermore, there were 47 Closed Listings this month versus last year at 45, a 4.44% increase.

Closed versus Listed trends yielded a 48.5% ratio, down from previous year's, February 2023, at 52.3%, a 7.40% downswing. This will certainly create pressure on an increasing Monthi 21/2s Supply of Inventory (MSI) in the months to come.

## MARKET SUMMARY

Report produced on Mar 11, 2024 for MLS Technology Inc.

Contact: MLS Technology Inc.

Phone: 918-663-7500

Email: support@mlstechnology.com