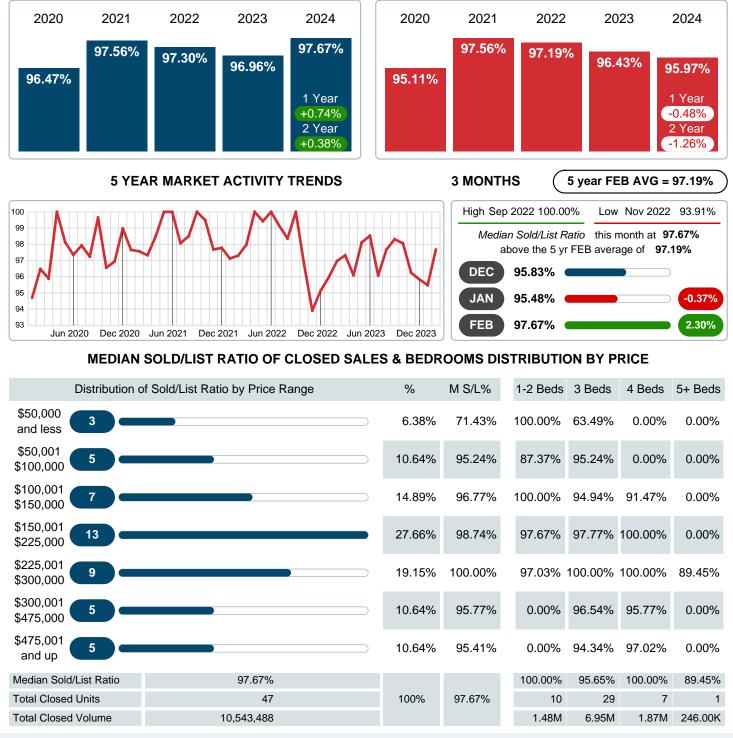

### MEDIAN PERCENT OF SELLING PRICE TO LISTING PRICE

Report produced on Mar 11, 2024 for MLS Technology Inc.

Contact: MLS Technology Inc.

Phone: 918-663-7500

Email: support@mlstechnology.com

RELLDATUM

## February 2024

Area Delimited by Counties Carter, Love, Murray - Residential Property Type