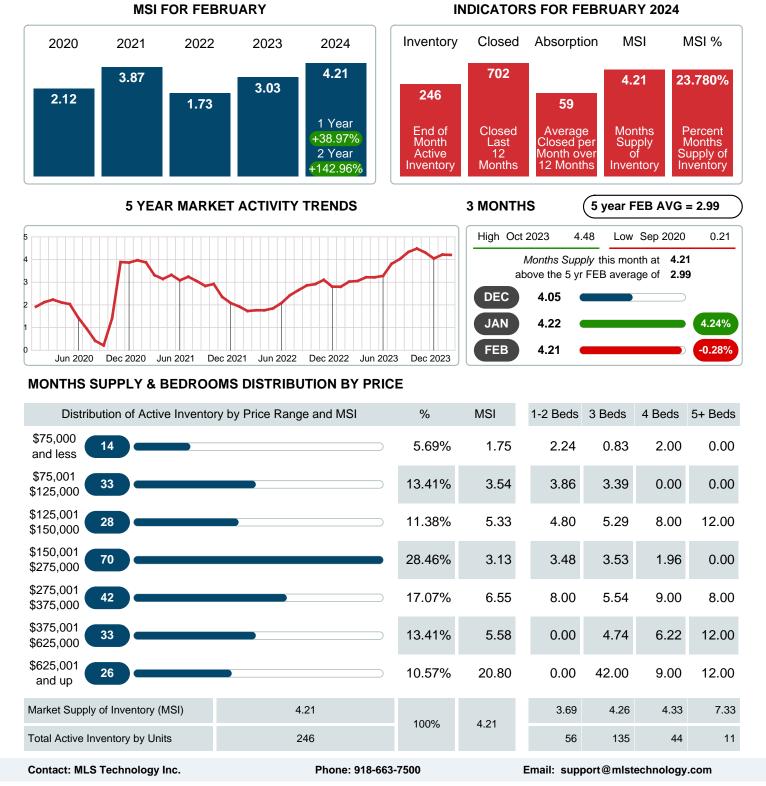

## MONTHS SUPPLY of INVENTORY (MSI)

Report produced on Mar 11, 2024 for MLS Technology Inc.

Area Delimited by Counties Carter, Love, Murray - Residential Property Type

### Months Supply of Inventory (MSI) Increases

The total housing inventory at the end of February 2024 rose 19.42% to 246 existing homes available for sale. Over the last 12 months this area has had an average of 59 closed sales per month. This represents an unsold inventory index of 4.21 MSI for this period.

Absorption: Last 12 months, an Average of 59 Sales/Month Active Inventory as of February 29, 2024 = 246