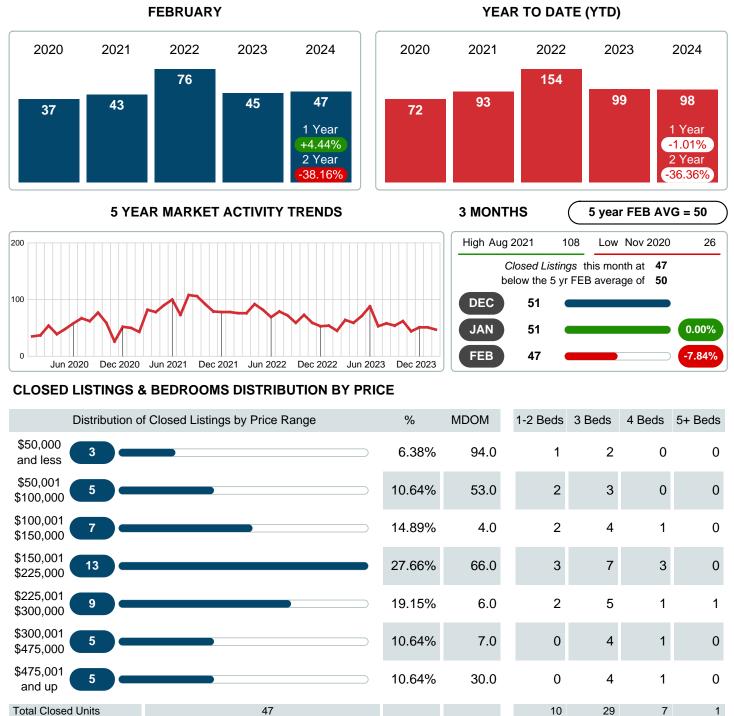

## **CLOSED LISTINGS**

Report produced on Mar 11, 2024 for MLS Technology Inc.

 21.0
 1.48M
 6.95M
 1.87M
 246.00K

 \$152,000
 \$178,200
 \$225,000
 \$246,000

Contact: MLS Technology Inc.

**Total Closed Volume** 

Median Closed Price

Phone: 918-663-7500

100%

Email: support@mlstechnology.com

Reports produced and compiled by RE STATS Inc. Information is deemed reliable but not guaranteed. Does not reflect all market activity.

10,543,488

\$180,000

REDATUM