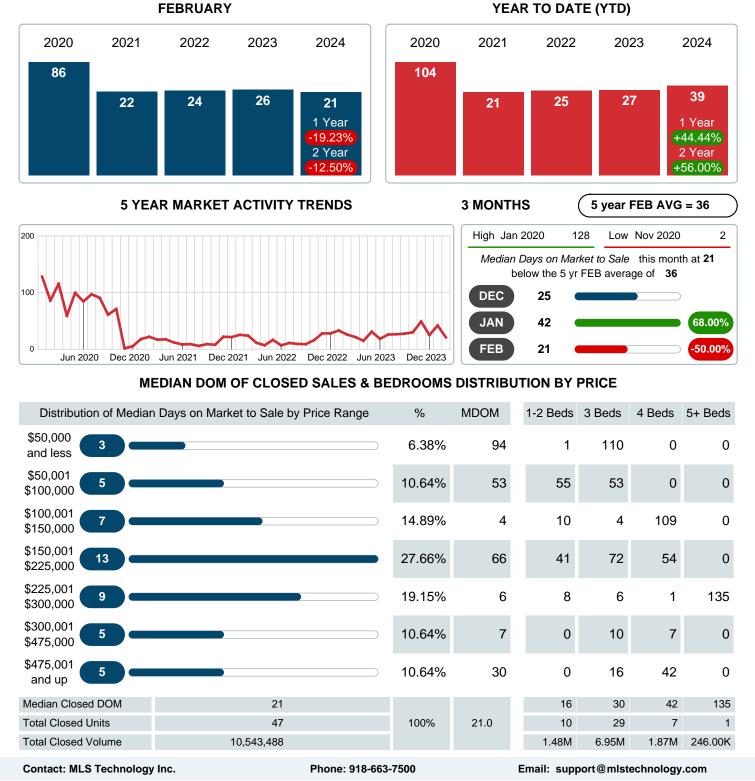

## MEDIAN DAYS ON MARKET TO SALE

Report produced on Mar 11, 2024 for MLS Technology Inc.

Area Delimited by Counties Carter, Love, Murray - Residential Property Type

### Median Days on Market Shortens

The median number of 21.00 days that homes spent on the market before selling decreased by 5.00 days or 19.23% in February 2024 compared to last year's same month at 26.00 DOM.

## **CLOSED LISTINGS**

Report produced on Mar 11, 2024 for MLS Technology Inc.

 21.0
 1.48M
 6.95M
 1.87M
 246.00K

 \$152,000
 \$178,200
 \$225,000
 \$246,000

Contact: MLS Technology Inc.

**Total Closed Volume** 