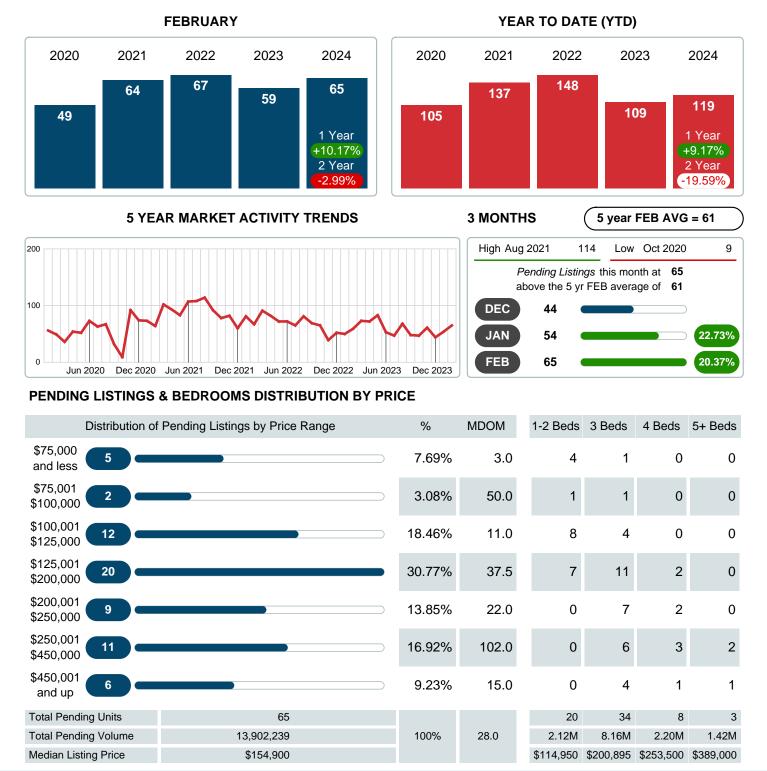

## PENDING LISTINGS

Report produced on Mar 11, 2024 for MLS Technology Inc.

Contact: MLS Technology Inc.

Phone: 918-663-7500

Email: support@mlstechnology.com

RELLDATUM