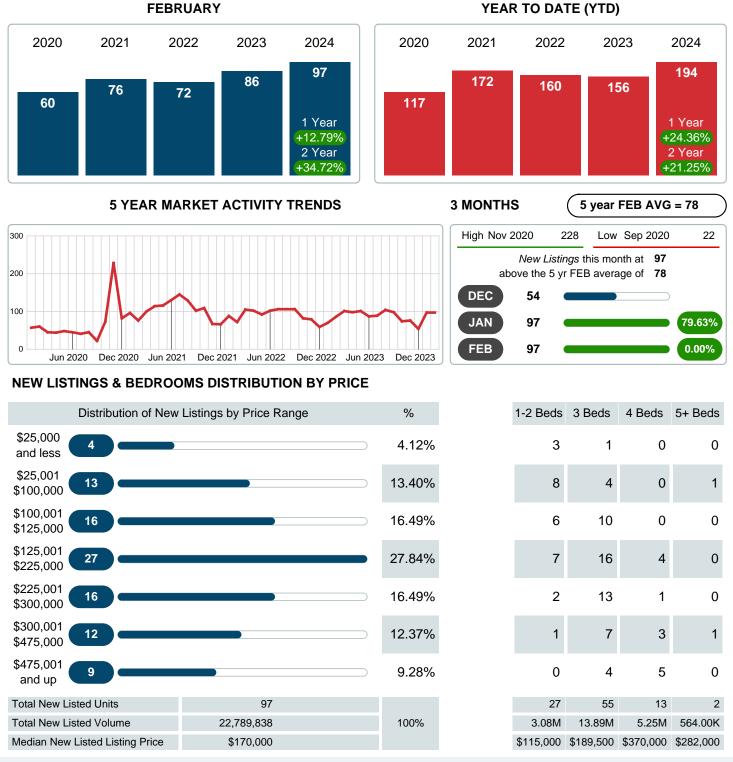

### **NEW LISTINGS**

Report produced on Mar 11, 2024 for MLS Technology Inc.

Contact: MLS Technology Inc.

Phone: 918-663-7500

Email: support@mlstechnology.com

Area Delimited by Counties Carter, Love, Murray - Residential Property Type