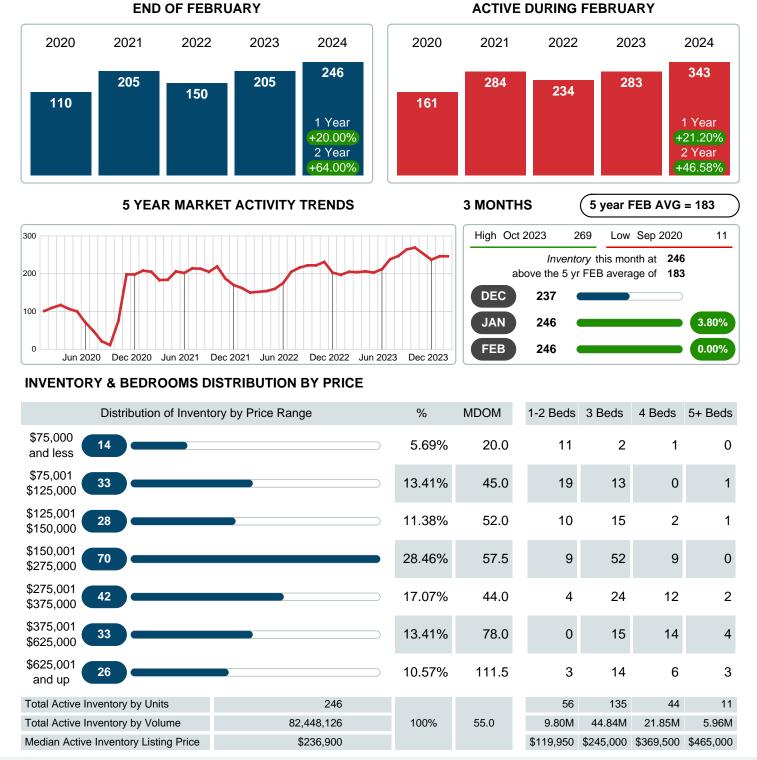

## **ACTIVE INVENTORY**

Report produced on Mar 11, 2024 for MLS Technology Inc.

RE DATUM Area De

Contact: MLS Technology Inc.

Phone: 918-663-7500

Email: support@mlstechnology.com

Area Delimited by Counties Carter, Love, Murray - Residential Property Type

Absorption: Last 12 months, an Average of 59 Sales/Month Active Inventory as of February 29, 2024 = 246