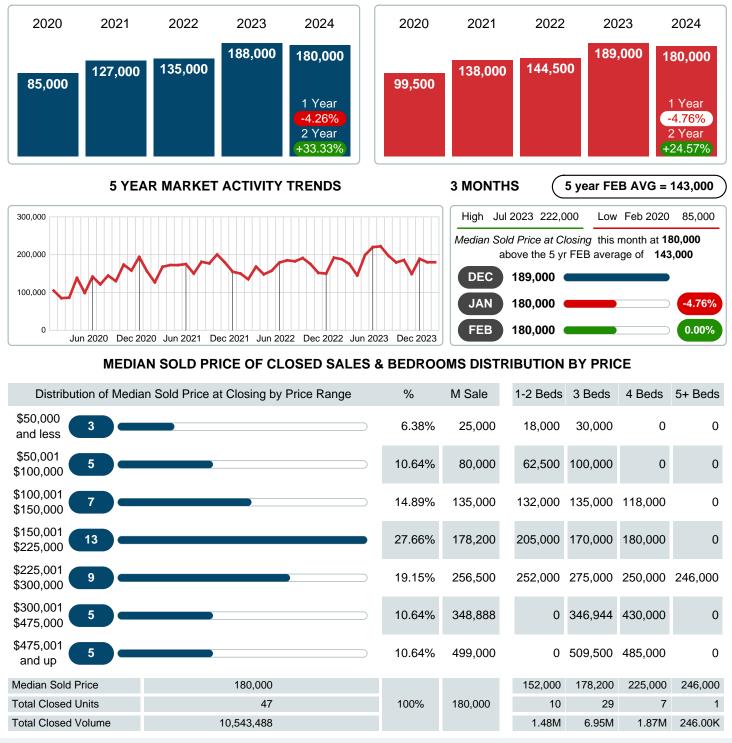

## **CLOSED LISTINGS**

Report produced on Mar 11, 2024 for MLS Technology Inc.

 21.0
 1.48M
 6.95M
 1.87M
 246.00K

 \$152,000
 \$178,200
 \$225,000
 \$246,000

Contact: MLS Technology Inc.

**Total Closed Volume** 

Median Closed Price

Phone: 918-663-7500

100%

Email: support@mlstechnology.com

Reports produced and compiled by RE STATS Inc. Information is deemed reliable but not guaranteed. Does not reflect all market activity.

10,543,488

\$180,000

REDATUM

## MEDIAN SOLD PRICE AT CLOSING

Report produced on Mar 11, 2024 for MLS Technology Inc.

Contact: MLS Technology Inc.

Phone: 918-663-7500

Email: support@mlstechnology.com

**FEBRUARY** 

## February 2024

Area Delimited by Counties Carter, Love, Murray - Residential Property Type

YEAR TO DATE (YTD)