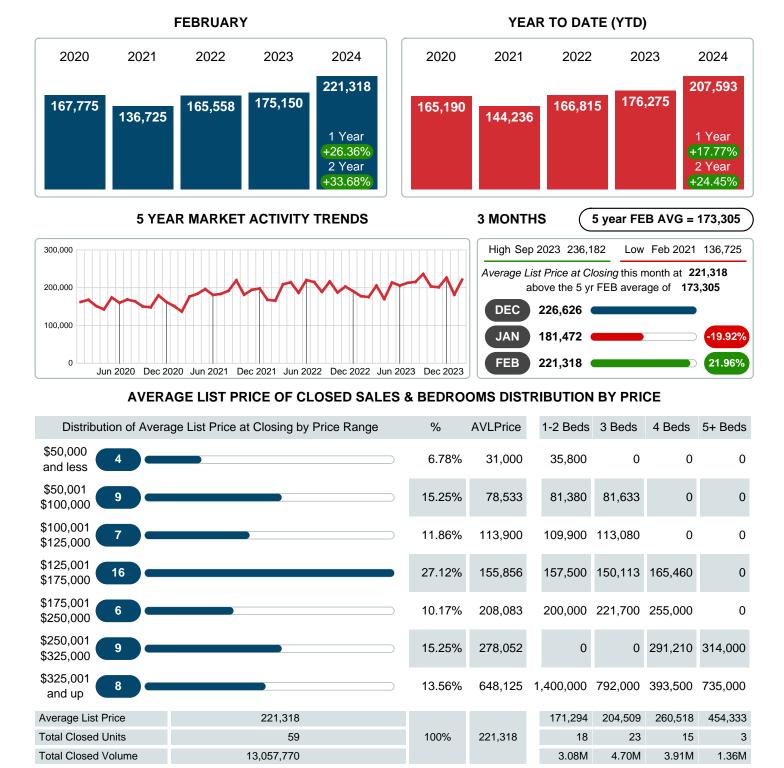

## AVERAGE LIST PRICE AT CLOSING

Report produced on Mar 11, 2024 for MLS Technology Inc.

Contact: MLS Technology Inc.

Phone: 918-663-7500

Email: support@mlstechnology.com

Area Delimited by County Of Washington - Residential Property Type

### Average Sale Price Going Up

According to the preliminary trends, this market area has experienced some upward momentum with the increase of Average Price this month. Prices went up 26.65% in February 2024 to \$214,663 versus the previous year at \$169,491.