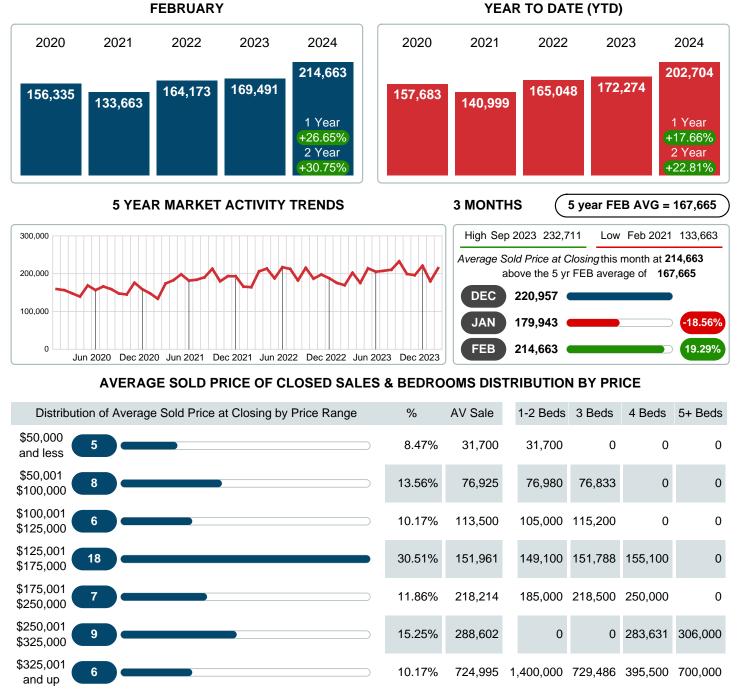

### Average Sale Price Going Up

According to the preliminary trends, this market area has experienced some upward momentum with the increase of Average Price this month. Prices went up 26.65% in February 2024 to \$214,663 versus the previous year at \$169,491.

### Average Days on Market Lengthens

The average number of 39.19 days that homes spent on the market before selling increased by 7.54 days or 23.83% in February 2024 compared to last year's same month at 31.65 DOM.

### Sales Success for February 2024 is Positive

Overall, with Average Prices going up and Days on Market increasing, the Listed versus Closed Ratio finished weak this month.

There were 82 New Listings in February 2024, up 36.67% from last year at 60. Furthermore, there were 59 Closed Listings this month versus last year at 65, a -9.23% decrease.