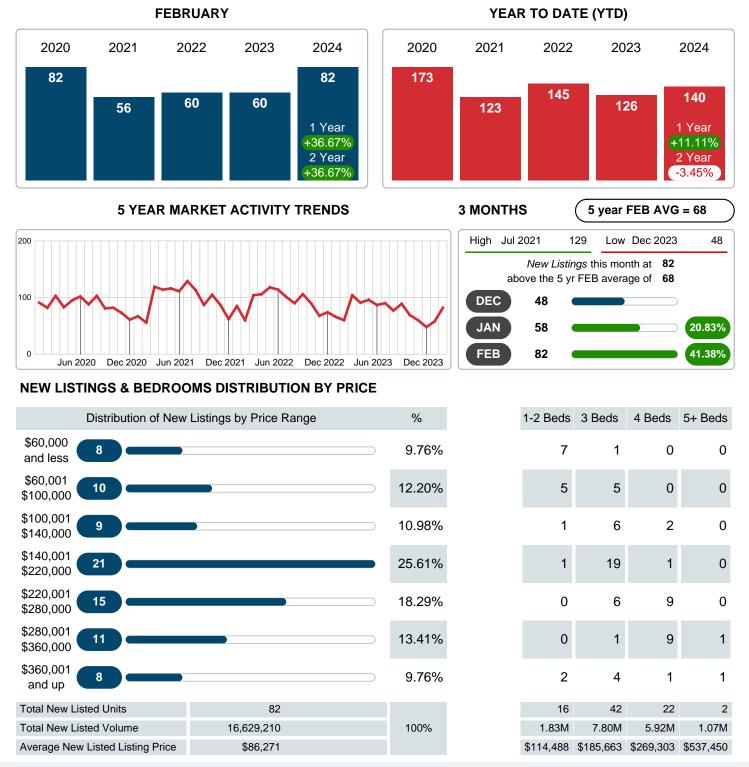

### MONTHLY INVENTORY ANALYSIS

Report produced on Mar 11, 2024 for MLS Technology Inc.

|         | February                                                      |                                                                                                             |
|---------|---------------------------------------------------------------|-------------------------------------------------------------------------------------------------------------|
| 2023    | 2024                                                          | +/-%                                                                                                        |
| 65      | 59                                                            | -9.23%                                                                                                      |
| 62      | 86                                                            | 38.71%                                                                                                      |
| 60      | 82                                                            | 36.67%                                                                                                      |
| 175,150 | 221,318                                                       | 26.36%                                                                                                      |
| 169,491 | 214,663                                                       | 26.65%                                                                                                      |
| 94.69%  | 96.84%                                                        | 2.27%                                                                                                       |
| 31.65   | 39.19                                                         | 23.83%                                                                                                      |
| 89      | 97                                                            | 8.99%                                                                                                       |
| 1.14    | 1.51                                                          | 32.77%                                                                                                      |
|         | 65<br>62<br>60<br>175,150<br>169,491<br>94.69%<br>31.65<br>89 | 2023 2024   65 59   62 86   60 82   175,150 221,318   169,491 214,663   94.69% 96.84%   31.65 39.19   89 97 |

### Sales Success for February 2024 is Positive

Overall, with Average Prices going up and Days on Market increasing, the Listed versus Closed Ratio finished weak this month.

There were 82 New Listings in February 2024, up 36.67% from last year at 60. Furthermore, there were 59 Closed Listings this month versus last year at 65, a -9.23% decrease.

### **NEW LISTINGS**

Report produced on Mar 11, 2024 for MLS Technology Inc.

Contact: MLS Technology Inc.

Phone: 918-663-7500

Email: support@mlstechnology.com