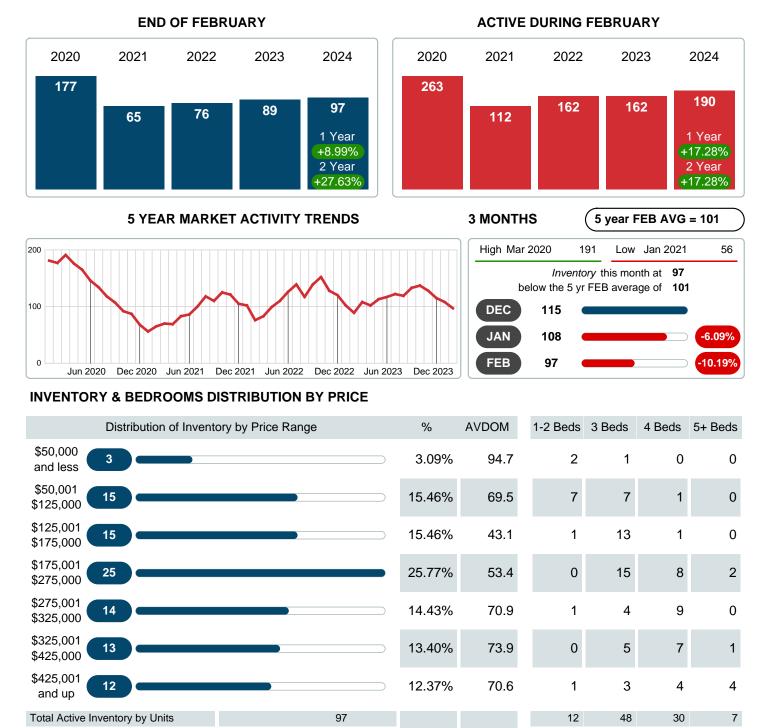

## **ACTIVE INVENTORY**

Report produced on Mar 11, 2024 for MLS Technology Inc.

26,309,550 100% 63.0 1.46M 10.55M 9.67M \$271,232 \$122,067 \$219,803 \$322,220 \$661,086

Contact: MLS Technology Inc.

Total Active Inventory by Volume

Average Active Inventory Listing Price

Phone: 918-663-7500

Email: support@mlstechnology.com

Reports produced and compiled by RE STATS Inc. Information is deemed reliable but not guaranteed. Does not reflect all market activity.

Absorption: Last 12 months, an Average of 64 Sales/Month Active Inventory as of February 29, 2024 = 97

### Months Supply of Inventory (MSI) Increases

The total housing inventory at the end of February 2024 rose 8.99% to 97 existing homes available for sale. Over the last 12 months this area has had an average of 64 closed sales per month. This represents an unsold inventory index of 1.51 MSI for this period.