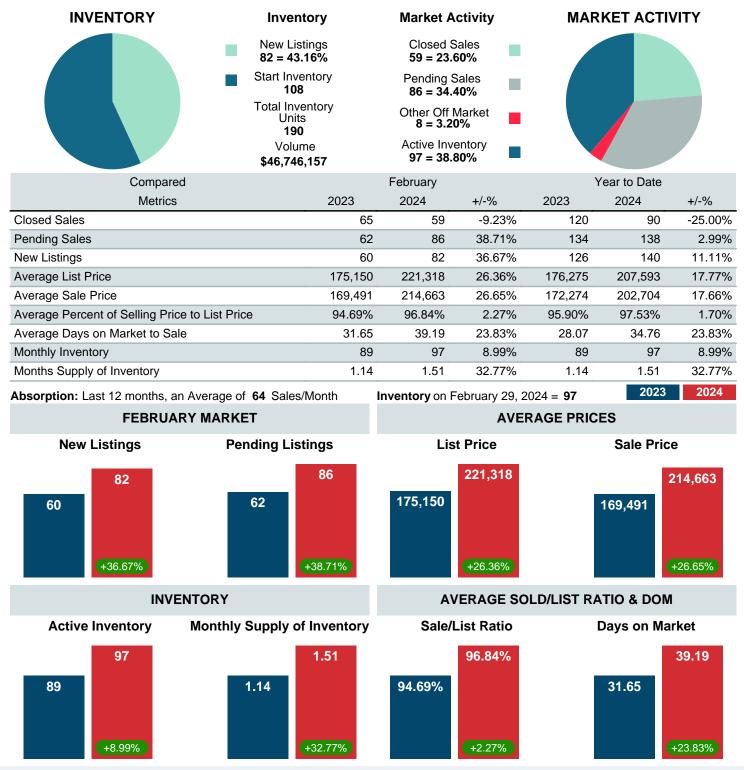

### MONTHLY INVENTORY ANALYSIS

Report produced on Mar 11, 2024 for MLS Technology Inc.

|         | February                                                      |                                                                                                             |
|---------|---------------------------------------------------------------|-------------------------------------------------------------------------------------------------------------|
| 2023    | 2024                                                          | +/-%                                                                                                        |
| 65      | 59                                                            | -9.23%                                                                                                      |
| 62      | 86                                                            | 38.71%                                                                                                      |
| 60      | 82                                                            | 36.67%                                                                                                      |
| 175,150 | 221,318                                                       | 26.36%                                                                                                      |
| 169,491 | 214,663                                                       | 26.65%                                                                                                      |
| 94.69%  | 96.84%                                                        | 2.27%                                                                                                       |
| 31.65   | 39.19                                                         | 23.83%                                                                                                      |
| 89      | 97                                                            | 8.99%                                                                                                       |
| 1.14    | 1.51                                                          | 32.77%                                                                                                      |
|         | 65<br>62<br>60<br>175,150<br>169,491<br>94.69%<br>31.65<br>89 | 2023 2024   65 59   62 86   60 82   175,150 221,318   169,491 214,663   94.69% 96.84%   31.65 39.19   89 97 |

Absorption: Last 12 months, an Average of 64 Sales/Month Active Inventory as of February 29, 2024 = 97

### Months Supply of Inventory (MSI) Increases

The total housing inventory at the end of February 2024 rose 8.99% to 97 existing homes available for sale. Over the last 12 months this area has had an average of 64 closed sales per month. This represents an unsold inventory index of 1.51 MSI for this period.

### Sales Success for February 2024 is Positive

Overall, with Average Prices going up and Days on Market increasing, the Listed versus Closed Ratio finished weak this month.

There were 82 New Listings in February 2024, up 36.67% from last year at 60. Furthermore, there were 59 Closed Listings this month versus last year at 65, a -9.23% decrease.

Closed versus Listed trends yielded a 72.0% ratio, down from previous year's, February 2023, at 108.3%, a 33.58% downswing. This will certainly create pressure on an increasing Monthi¿1/2s Supply of Inventory (MSI) in the months to come.