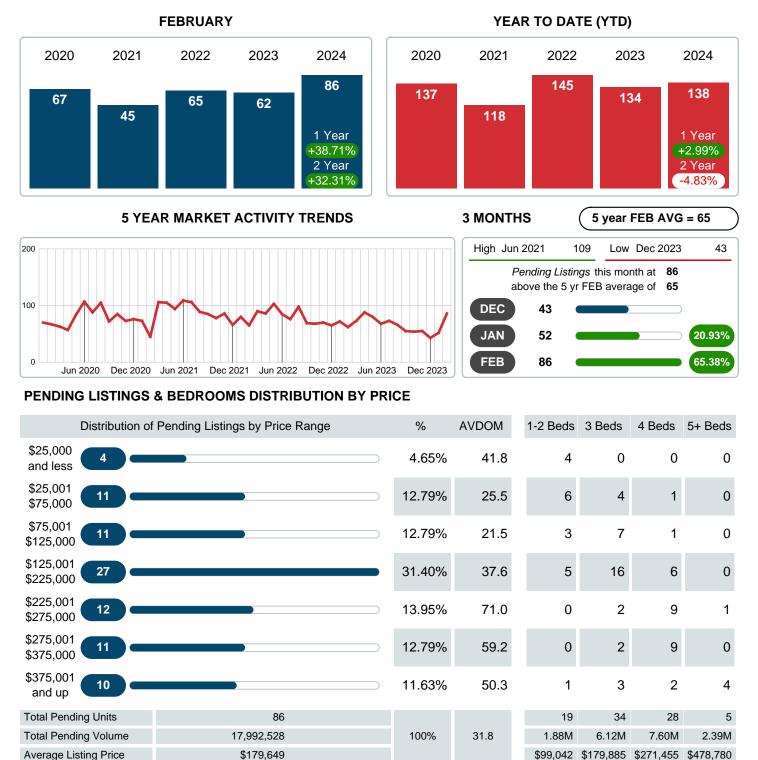

### MONTHLY INVENTORY ANALYSIS

Report produced on Mar 11, 2024 for MLS Technology Inc.

|         | February                                                      |                                                                                                             |
|---------|---------------------------------------------------------------|-------------------------------------------------------------------------------------------------------------|
| 2023    | 2024                                                          | +/-%                                                                                                        |
| 65      | 59                                                            | -9.23%                                                                                                      |
| 62      | 86                                                            | 38.71%                                                                                                      |
| 60      | 82                                                            | 36.67%                                                                                                      |
| 175,150 | 221,318                                                       | 26.36%                                                                                                      |
| 169,491 | 214,663                                                       | 26.65%                                                                                                      |
| 94.69%  | 96.84%                                                        | 2.27%                                                                                                       |
| 31.65   | 39.19                                                         | 23.83%                                                                                                      |
| 89      | 97                                                            | 8.99%                                                                                                       |
| 1.14    | 1.51                                                          | 32.77%                                                                                                      |
|         | 65<br>62<br>60<br>175,150<br>169,491<br>94.69%<br>31.65<br>89 | 2023 2024   65 59   62 86   60 82   175,150 221,318   169,491 214,663   94.69% 96.84%   31.65 39.19   89 97 |

### Sales Success for February 2024 is Positive

Overall, with Average Prices going up and Days on Market increasing, the Listed versus Closed Ratio finished weak this month.

There were 82 New Listings in February 2024, up 36.67% from last year at 60. Furthermore, there were 59 Closed Listings this month versus last year at 65, a -9.23% decrease.

## PENDING LISTINGS

Report produced on Mar 11, 2024 for MLS Technology Inc.

Contact: MLS Technology Inc.

Phone: 918-663-7500

Email: support@mlstechnology.com