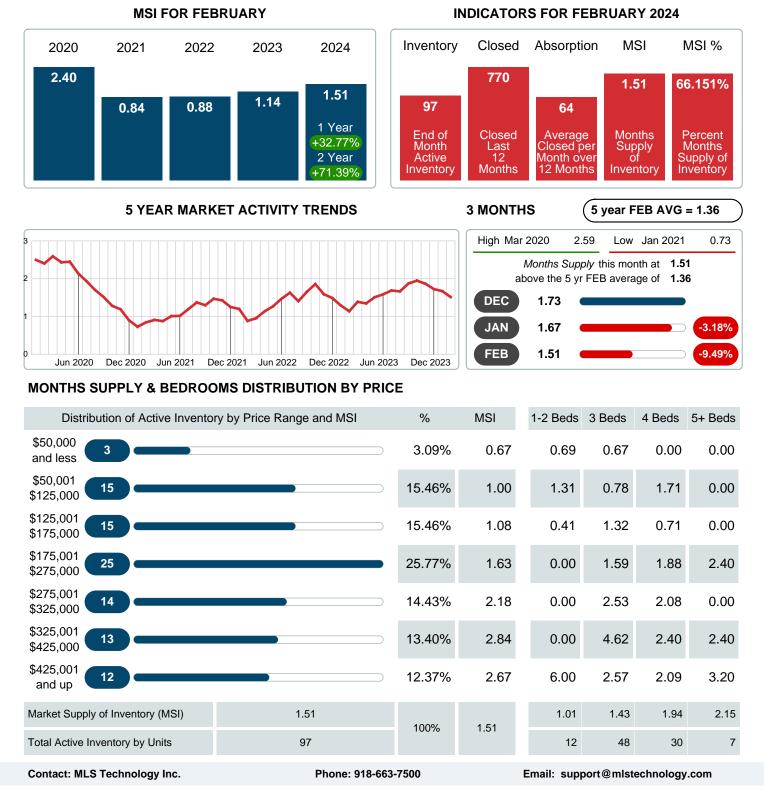

## MONTHS SUPPLY of INVENTORY (MSI)

Report produced on Mar 11, 2024 for MLS Technology Inc.

Area Delimited by County Of Washington - Residential Property Type

### Months Supply of Inventory (MSI) Increases

The total housing inventory at the end of February 2024 rose 8.99% to 97 existing homes available for sale. Over the last 12 months this area has had an average of 64 closed sales per month. This represents an unsold inventory index of 1.51 MSI for this period.

Absorption: Last 12 months, an Average of 64 Sales/Month Active Inventory as of February 29, 2024 = 97