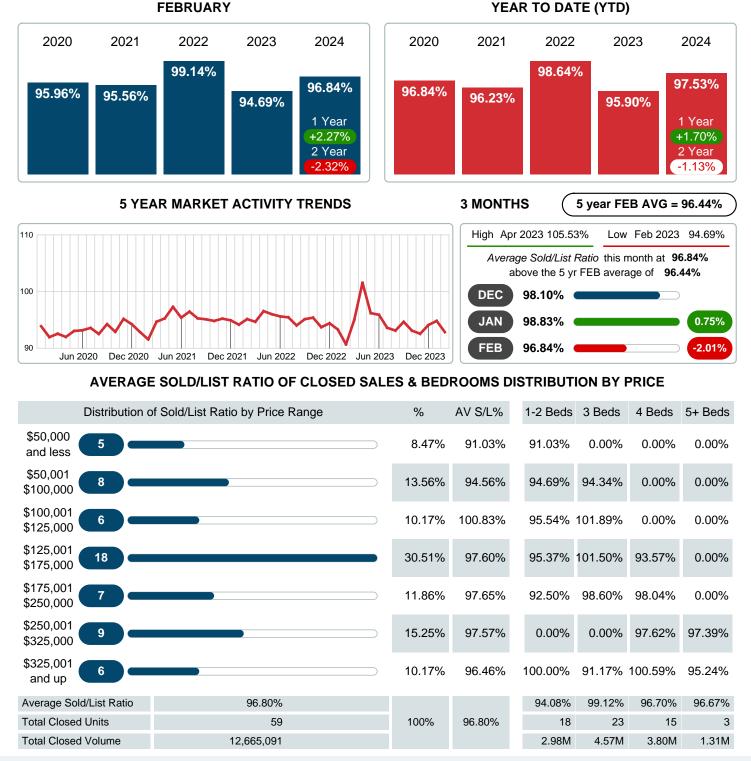

### MONTHLY INVENTORY ANALYSIS

Report produced on Mar 11, 2024 for MLS Technology Inc.

|         | February                                                      |                                                                                                             |
|---------|---------------------------------------------------------------|-------------------------------------------------------------------------------------------------------------|
| 2023    | 2024                                                          | +/-%                                                                                                        |
| 65      | 59                                                            | -9.23%                                                                                                      |
| 62      | 86                                                            | 38.71%                                                                                                      |
| 60      | 82                                                            | 36.67%                                                                                                      |
| 175,150 | 221,318                                                       | 26.36%                                                                                                      |
| 169,491 | 214,663                                                       | 26.65%                                                                                                      |
| 94.69%  | 96.84%                                                        | 2.27%                                                                                                       |
| 31.65   | 39.19                                                         | 23.83%                                                                                                      |
| 89      | 97                                                            | 8.99%                                                                                                       |
| 1.14    | 1.51                                                          | 32.77%                                                                                                      |
|         | 65<br>62<br>60<br>175,150<br>169,491<br>94.69%<br>31.65<br>89 | 2023 2024   65 59   62 86   60 82   175,150 221,318   169,491 214,663   94.69% 96.84%   31.65 39.19   89 97 |