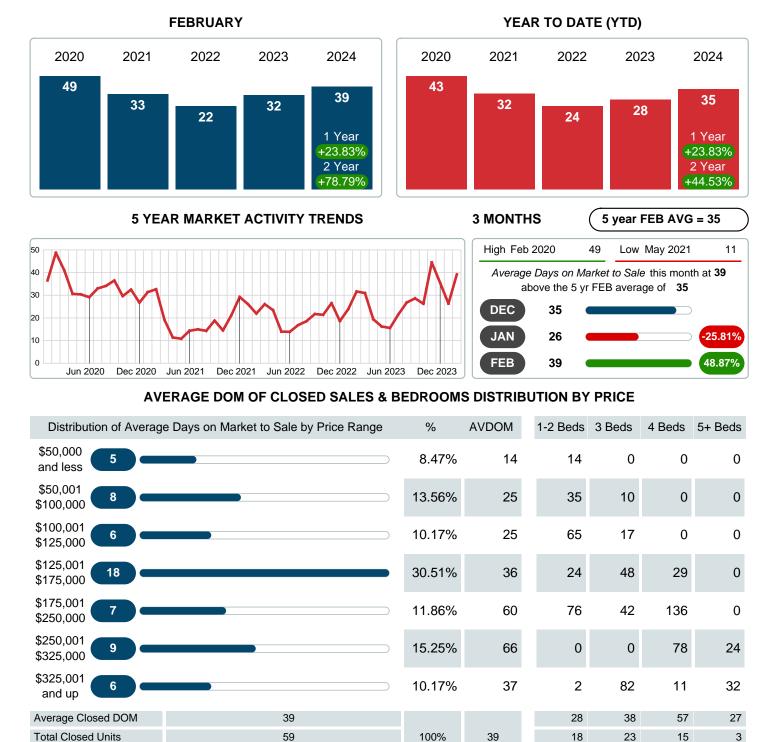

## AVERAGE DAYS ON MARKET TO SALE

Report produced on Mar 11, 2024 for MLS Technology Inc.

Contact: MLS Technology Inc.

**Total Closed Volume** 

Phone: 918-663-7500

Email: support@mlstechnology.com

4.57M

2.98M

### Average Days on Market Lengthens

The average number of 39.19 days that homes spent on the market before selling increased by 7.54 days or 23.83% in February 2024 compared to last year's same month at 31.65 DOM.