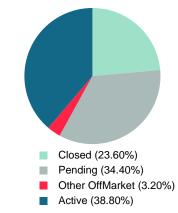

## **CLOSED LISTINGS**

Report produced on Mar 11, 2024 for MLS Technology Inc.

Contact: MLS Technology Inc.

**Total Closed Volume** 

Average Closed Price

Phone: 918-663-7500

100%

39.2

Email: support@mlstechnology.com

\$165,494 \$198,794 \$253,461 \$437,333

4.57M

3.80M

2.98M

Reports produced and compiled by RE STATS Inc. Information is deemed reliable but not guaranteed. Does not reflect all market activity.

12,665,091

\$214,663

1.31M