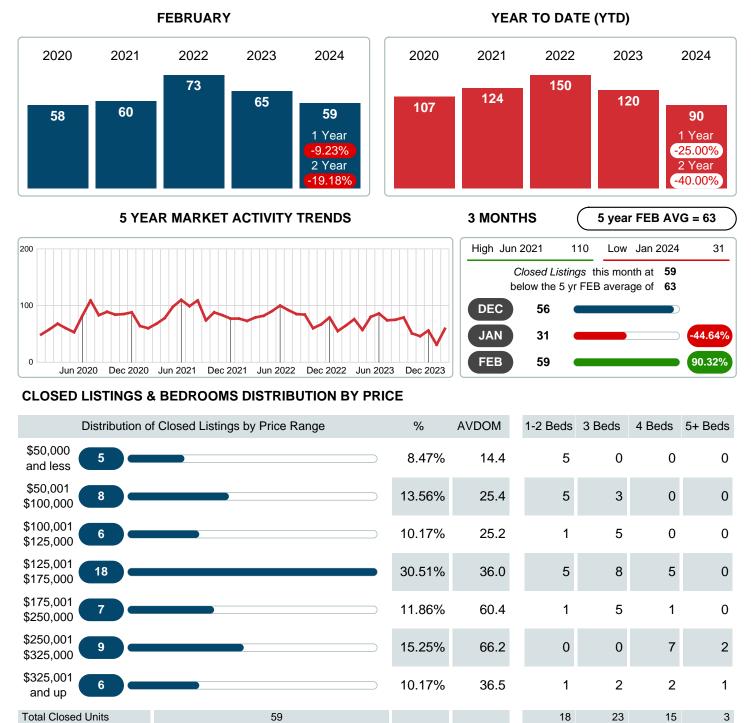

### MONTHLY INVENTORY ANALYSIS

Report produced on Mar 11, 2024 for MLS Technology Inc.

|         | February                                                      |                                                                                                             |
|---------|---------------------------------------------------------------|-------------------------------------------------------------------------------------------------------------|
| 2023    | 2024                                                          | +/-%                                                                                                        |
| 65      | 59                                                            | -9.23%                                                                                                      |
| 62      | 86                                                            | 38.71%                                                                                                      |
| 60      | 82                                                            | 36.67%                                                                                                      |
| 175,150 | 221,318                                                       | 26.36%                                                                                                      |
| 169,491 | 214,663                                                       | 26.65%                                                                                                      |
| 94.69%  | 96.84%                                                        | 2.27%                                                                                                       |
| 31.65   | 39.19                                                         | 23.83%                                                                                                      |
| 89      | 97                                                            | 8.99%                                                                                                       |
| 1.14    | 1.51                                                          | 32.77%                                                                                                      |
|         | 65<br>62<br>60<br>175,150<br>169,491<br>94.69%<br>31.65<br>89 | 2023 2024   65 59   62 86   60 82   175,150 221,318   169,491 214,663   94.69% 96.84%   31.65 39.19   89 97 |

### Sales Success for February 2024 is Positive

Overall, with Average Prices going up and Days on Market increasing, the Listed versus Closed Ratio finished weak this month.

There were 82 New Listings in February 2024, up 36.67% from last year at 60. Furthermore, there were 59 Closed Listings this month versus last year at 65, a -9.23% decrease.

## PENDING LISTINGS

Report produced on Mar 11, 2024 for MLS Technology Inc.

Contact: MLS Technology Inc.

Phone: 918-663-7500

Email: support@mlstechnology.com