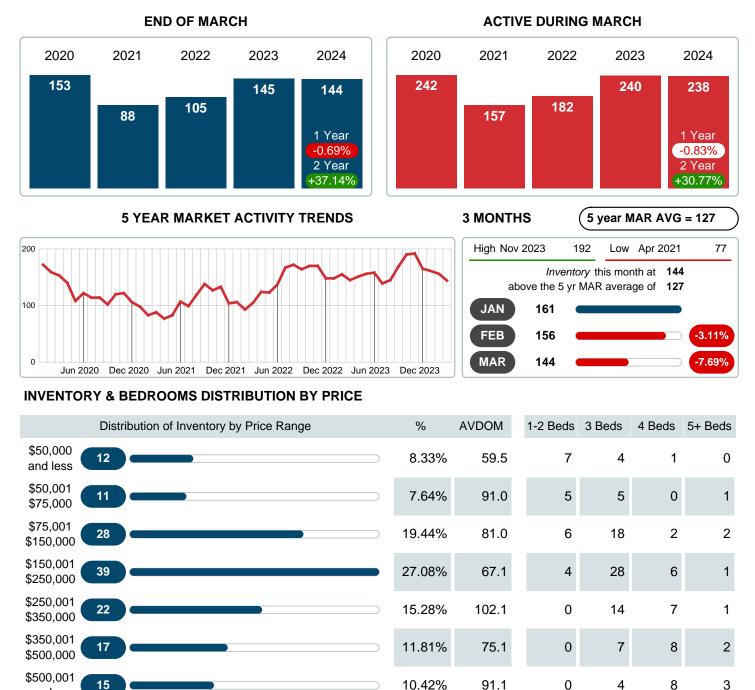

### MONTHLY INVENTORY ANALYSIS

Report produced on Apr 11, 2024 for MLS Technology Inc.

| Compared                                       | March   |         |         |  |  |
|------------------------------------------------|---------|---------|---------|--|--|
| Metrics                                        | 2023    | 2024    | +/-%    |  |  |
| Closed Listings                                | 56      | 43      | -23.21% |  |  |
| Pending Listings                               | 69      | 80      | 15.94%  |  |  |
| New Listings                                   | 85      | 82      | -3.53%  |  |  |
| Average List Price                             | 189,167 | 160,801 | -15.00% |  |  |
| Average Sale Price                             | 185,551 | 158,170 | -14.76% |  |  |
| Average Percent of Selling Price to List Price | 97.03%  | 97.35%  | 0.33%   |  |  |
| Average Days on Market to Sale                 | 50.38   | 44.00   | -12.66% |  |  |
| End of Month Inventory                         | 145     | 144     | -0.69%  |  |  |
| Months Supply of Inventory                     | 2.52    | 2.89    | 14.95%  |  |  |

Absorption: Last 12 months, an Average of **50** Sales/Month Active Inventory as of March 31, 2024 = **144** 

### Months Supply of Inventory (MSI) Decreases

The total housing inventory at the end of March 2024 decreased **0.69%** to 144 existing homes available for sale. Over the last 12 months this area has had an average of 50 closed sales per month. This represents an unsold inventory index of **2.89** MSI for this period.

## ACTIVE INVENTORY

Report produced on Apr 11, 2024 for MLS Technology Inc.

Reports produced and compiled by RE STATS Inc. Information is deemed reliable but not guaranteed. Does not reflect all market activity.