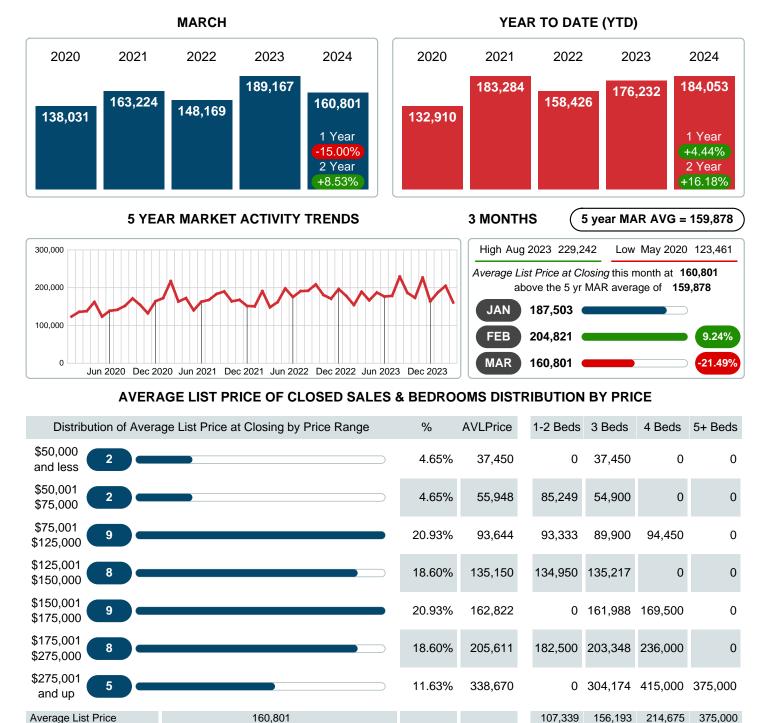

### MONTHLY INVENTORY ANALYSIS

Report produced on Apr 11, 2024 for MLS Technology Inc.

| Compared                                       | March   |         |         |  |  |
|------------------------------------------------|---------|---------|---------|--|--|
| Metrics                                        | 2023    | 2024    | +/-%    |  |  |
| Closed Listings                                | 56      | 43      | -23.21% |  |  |
| Pending Listings                               | 69      | 80      | 15.94%  |  |  |
| New Listings                                   | 85      | 82      | -3.53%  |  |  |
| Average List Price                             | 189,167 | 160,801 | -15.00% |  |  |
| Average Sale Price                             | 185,551 | 158,170 | -14.76% |  |  |
| Average Percent of Selling Price to List Price | 97.03%  | 97.35%  | 0.33%   |  |  |
| Average Days on Market to Sale                 | 50.38   | 44.00   | -12.66% |  |  |
| End of Month Inventory                         | 145     | 144     | -0.69%  |  |  |
| Months Supply of Inventory                     | 2.52    | 2.89    | 14.95%  |  |  |

### Average Sale Price Falling

According to the preliminary trends, this market area has experienced some downward momentum with the decline of Average Price this month. Prices dipped **14.76%** in March 2024 to \$158,170 versus the previous year at \$185,551.

## AVERAGE LIST PRICE AT CLOSING

Report produced on Apr 11, 2024 for MLS Technology Inc.

Contact: MLS Technology Inc. Email: support@mlstechnology.com Reports produced and compiled by RE STATS Inc. Information is deemed reliable but not guaranteed. Does not reflect all market activity.