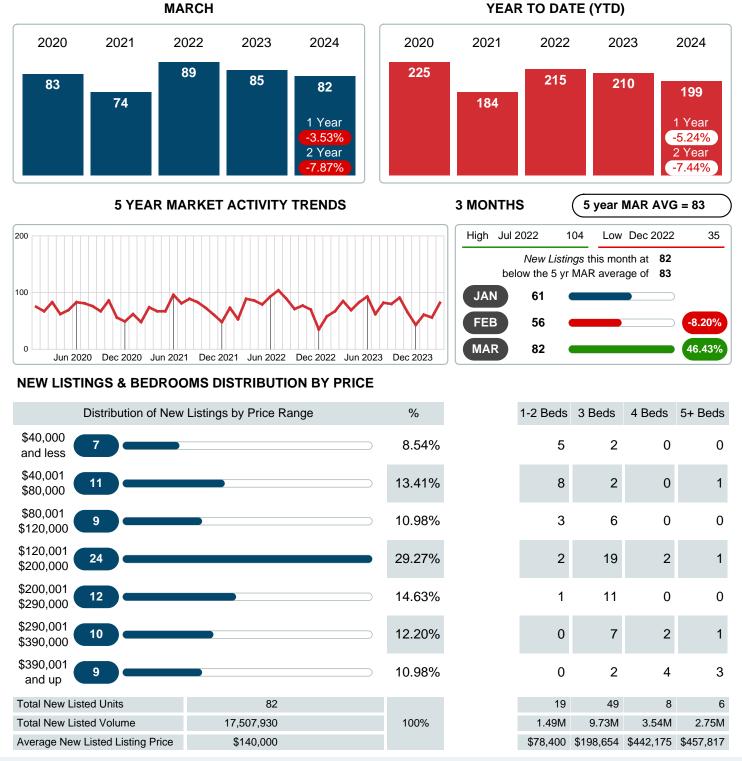

### **NEW LISTINGS**

Report produced on Apr 11, 2024 for MLS Technology Inc.

Contact: MLS Technology Inc.

Phone: 918-663-7500

Email: support@mlstechnology.com

and up

Total Active Inventory by Units

Total Active Inventory by Volume

### Sales Success for March 2024 is Positive

Overall, with Average Prices falling and Days on Market decreasing, the Listed versus Closed Ratio finished weak this month.

There were 82 New Listings in March 2024, down **3.53%** from last year at 85. Furthermore, there were 43 Closed Listings this month versus last year at 56, a **-23.21%** decrease.