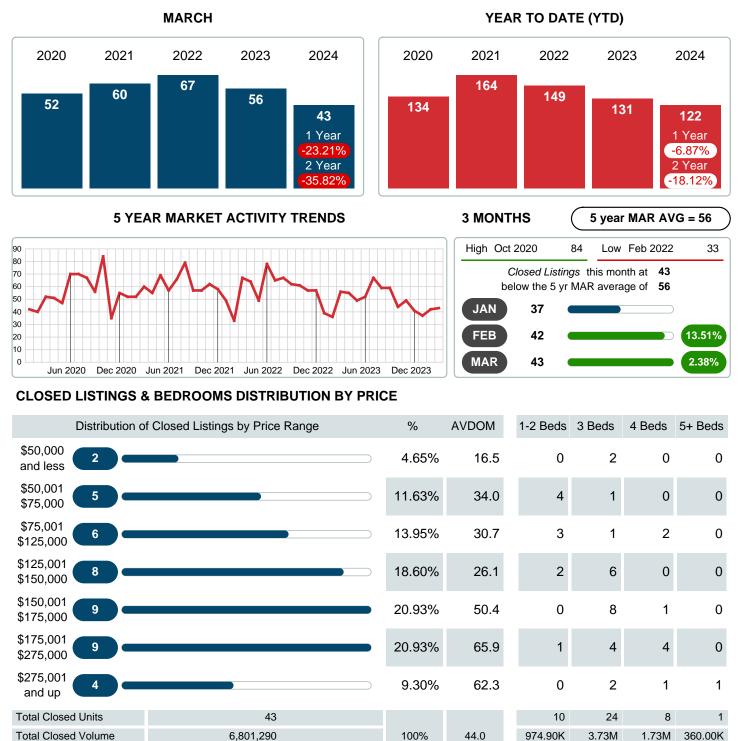

## **CLOSED LISTINGS**

Report produced on Apr 11, 2024 for MLS Technology Inc.

Contact: MLS Technology Inc.

Average Closed Price

Phone: 918-663-7500

Email: support@mlstechnology.com

\$97,490 \$155,600 \$216,500 \$360,000

Reports produced and compiled by RE STATS Inc. Information is deemed reliable but not guaranteed. Does not reflect all market activity.

\$158,170

Reports produced and compiled by RE STATS Inc. Information is deemed reliable but not guaranteed. Does not reflect all market activity.

6,801,290

360.00K

1.73M

Area Delimited by County Of Muskogee - Residential Property Type

**Total Closed Units** 

**Total Closed Volume** 