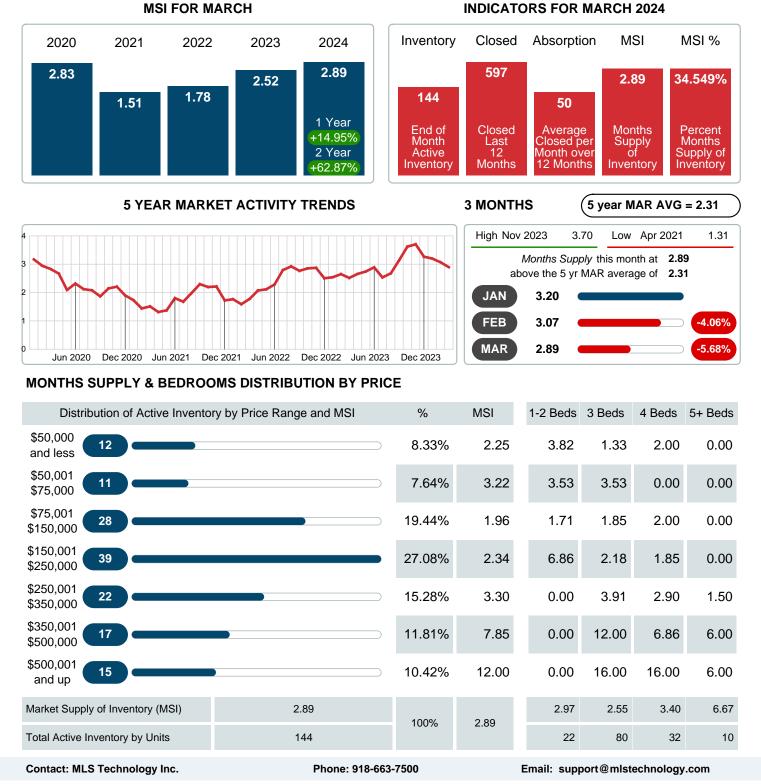

### MONTHLY INVENTORY ANALYSIS

Report produced on Apr 11, 2024 for MLS Technology Inc.

| Compared                                       | March   |         |         |  |  |
|------------------------------------------------|---------|---------|---------|--|--|
| Metrics                                        | 2023    | 2024    | +/-%    |  |  |
| Closed Listings                                | 56      | 43      | -23.21% |  |  |
| Pending Listings                               | 69      | 80      | 15.94%  |  |  |
| New Listings                                   | 85      | 82      | -3.53%  |  |  |
| Average List Price                             | 189,167 | 160,801 | -15.00% |  |  |
| Average Sale Price                             | 185,551 | 158,170 | -14.76% |  |  |
| Average Percent of Selling Price to List Price | 97.03%  | 97.35%  | 0.33%   |  |  |
| Average Days on Market to Sale                 | 50.38   | 44.00   | -12.66% |  |  |
| End of Month Inventory                         | 145     | 144     | -0.69%  |  |  |
| Months Supply of Inventory                     | 2.52    | 2.89    | 14.95%  |  |  |

Absorption: Last 12 months, an Average of **50** Sales/Month Active Inventory as of March 31, 2024 = **144** 

### Months Supply of Inventory (MSI) Decreases

The total housing inventory at the end of March 2024 decreased **0.69%** to 144 existing homes available for sale. Over the last 12 months this area has had an average of 50 closed sales per month. This represents an unsold inventory index of **2.89** MSI for this period.

## MONTHS SUPPLY of INVENTORY (MSI)

Report produced on Apr 11, 2024 for MLS Technology Inc.

Area Delimited by County Of Muskogee - Residential Property Type