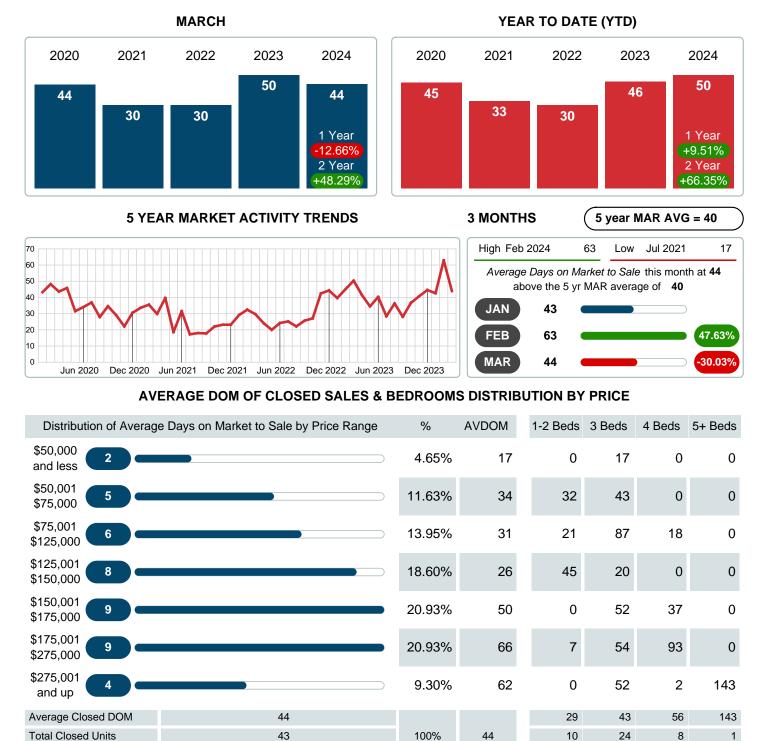

### MONTHLY INVENTORY ANALYSIS

Report produced on Apr 11, 2024 for MLS Technology Inc.

| Compared                                       | March   |         |         |  |  |
|------------------------------------------------|---------|---------|---------|--|--|
| Metrics                                        | 2023    | 2024    | +/-%    |  |  |
| Closed Listings                                | 56      | 43      | -23.21% |  |  |
| Pending Listings                               | 69      | 80      | 15.94%  |  |  |
| New Listings                                   | 85      | 82      | -3.53%  |  |  |
| Average List Price                             | 189,167 | 160,801 | -15.00% |  |  |
| Average Sale Price                             | 185,551 | 158,170 | -14.76% |  |  |
| Average Percent of Selling Price to List Price | 97.03%  | 97.35%  | 0.33%   |  |  |
| Average Days on Market to Sale                 | 50.38   | 44.00   | -12.66% |  |  |
| End of Month Inventory                         | 145     | 144     | -0.69%  |  |  |
| Months Supply of Inventory                     | 2.52    | 2.89    | 14.95%  |  |  |

#### **Average Days on Market Shortens**

The average number of **44.00** days that homes spent on the market before selling decreased by 6.38 days or **12.66%** in March 2024 compared to last year's same month at **50.38** DOM.

## AVERAGE DAYS ON MARKET TO SALE

Report produced on Apr 11, 2024 for MLS Technology Inc.

Contact: MLS Technology Inc.

**Total Closed Volume** 

Phone: 918-663-7500

Email: support@mlstechnology.com

3.73M

974.90K