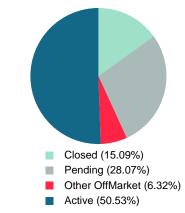

### **NEW LISTINGS**

Report produced on Apr 11, 2024 for MLS Technology Inc.

Contact: MLS Technology Inc.

Phone: 918-663-7500

Email: support@mlstechnology.com

and up

Total Active Inventory by Units

Total Active Inventory by Volume

Contact: MLS Technology Inc.

Average Active Inventory Listing Price

## ACTIVE INVENTORY

Report produced on Apr 11, 2024 for MLS Technology Inc.

Reports produced and compiled by RE STATS Inc. Information is deemed reliable but not guaranteed. Does not reflect all market activity.

37,313,368

\$259,121

144

Phone: 918-663-7500

100%

79.8

10

4.22M

32

12.98M

22

1.93M

80

\$87,527 \$227,336 \$405,754 \$421,680

18.19M

Email: support@mlstechnology.com