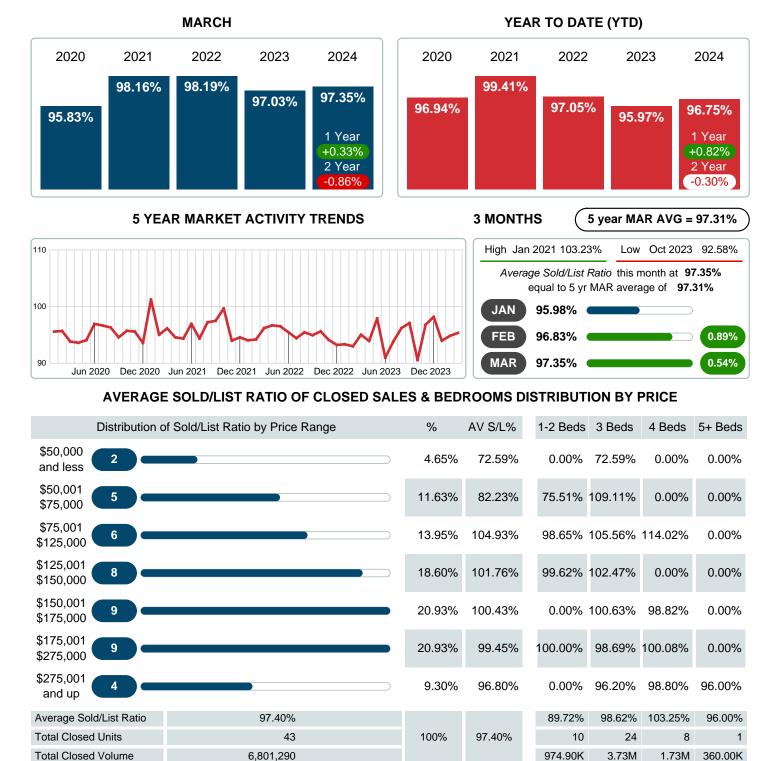

### AVERAGE PERCENT OF SELLING PRICE TO LISTING PRICE

Report produced on Apr 11, 2024 for MLS Technology Inc.

Contact: MLS Technology Inc.

Phone: 918-663-7500

Email: support@mlstechnology.com