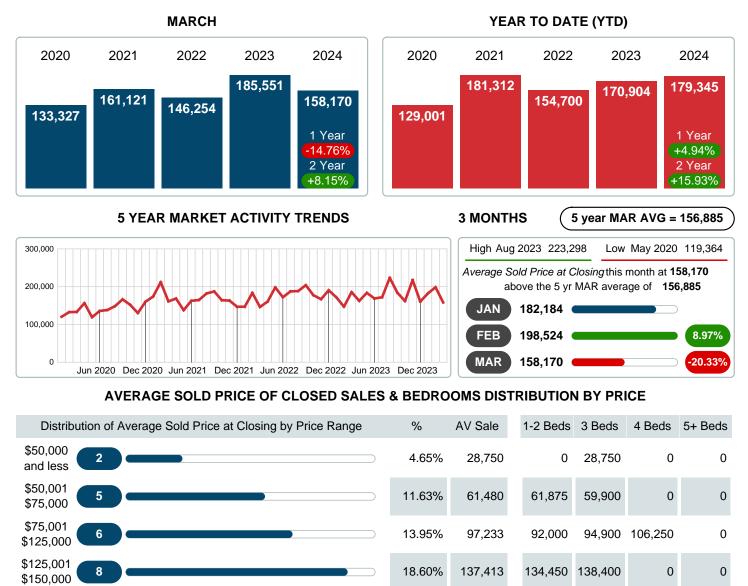

### Average Sale Price Falling

According to the preliminary trends, this market area has experienced some downward momentum with the decline of Average Price this month. Prices dipped **14.76%** in March 2024 to \$158,170 versus the previous year at \$185,551.

## AVERAGE SOLD PRICE AT CLOSING

Report produced on Apr 11, 2024 for MLS Technology Inc.

| \$150,001 <b>9</b>                           |           | 20.93% | 163,489                                | 0       | 162,988 | 167,500 | 0       |
|----------------------------------------------|-----------|--------|----------------------------------------|---------|---------|---------|---------|
| \$175,001 <b>9</b><br>\$275,000 <b>9</b>     |           | 20.93% | 214,154                                | 182,500 | 200,723 | 235,500 | 0       |
| \$275,001 4                                  |           | 9.30%  | 338,725                                | 0       | 292,450 | 410,000 | 360,000 |
| Average Sold Price                           | 158,170   |        |                                        | 97,490  | 155,600 | 216,500 | 360,000 |
| Total Closed Units                           | 43        | 100%   | 158,170                                | 10      | 24      | 8       | 1       |
| Total Closed Volume                          | 6,801,290 |        |                                        | 974.90K | 3.73M   | 1.73M   | 360.00K |
| Contact: MLS Technology Inc. Phone: 918-663- |           |        | -7500 Email: support@mlstechnology.com |         |         |         |         |