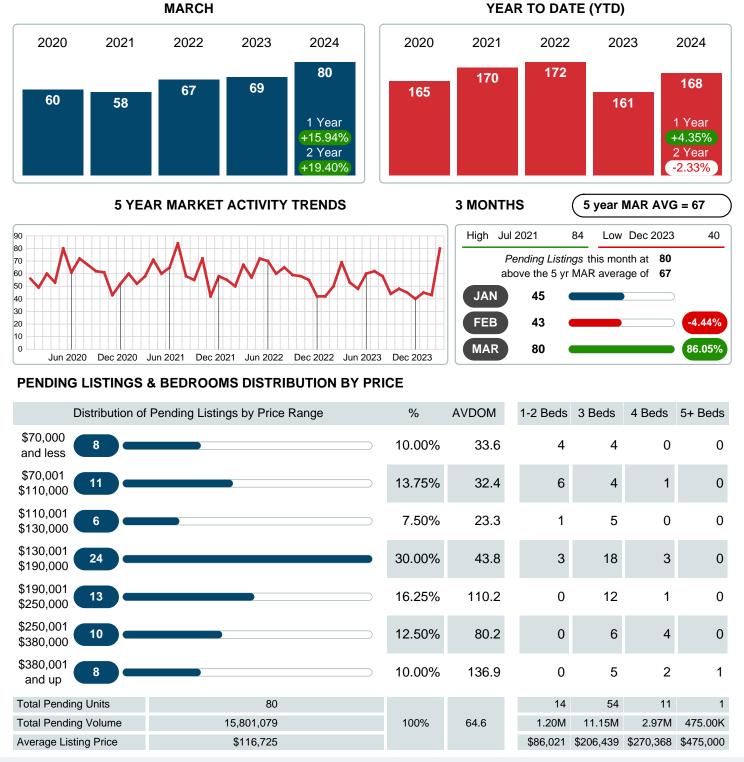

### PENDING LISTINGS

Report produced on Apr 11, 2024 for MLS Technology Inc.

Contact: MLS Technology Inc.

Phone: 918-663-7500

Email: support@mlstechnology.com

32

12.98M

22

1.93M

80

\$87,527 \$227,336 \$405,754 \$421,680

18.19M

Email: support@mlstechnology.com