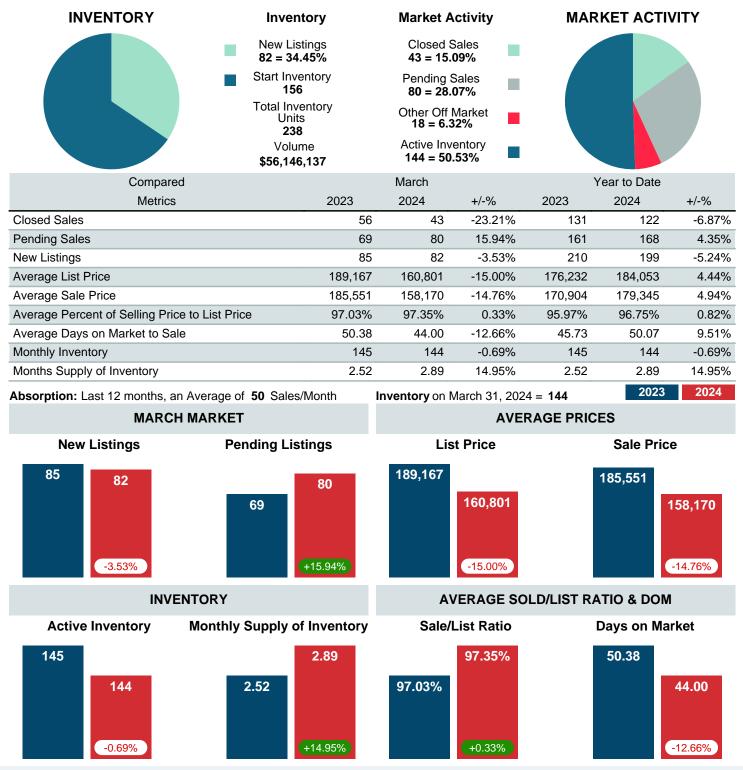

### MONTHLY INVENTORY ANALYSIS

Report produced on Apr 11, 2024 for MLS Technology Inc.

| Compared                                       | March   |         |         |  |  |
|------------------------------------------------|---------|---------|---------|--|--|
| Metrics                                        | 2023    | 2024    | +/-%    |  |  |
| Closed Listings                                | 56      | 43      | -23.21% |  |  |
| Pending Listings                               | 69      | 80      | 15.94%  |  |  |
| New Listings                                   | 85      | 82      | -3.53%  |  |  |
| Average List Price                             | 189,167 | 160,801 | -15.00% |  |  |
| Average Sale Price                             | 185,551 | 158,170 | -14.76% |  |  |
| Average Percent of Selling Price to List Price | 97.03%  | 97.35%  | 0.33%   |  |  |
| Average Days on Market to Sale                 | 50.38   | 44.00   | -12.66% |  |  |
| End of Month Inventory                         | 145     | 144     | -0.69%  |  |  |
| Months Supply of Inventory                     | 2.52    | 2.89    | 14.95%  |  |  |

Absorption: Last 12 months, an Average of **50** Sales/Month Active Inventory as of March 31, 2024 = **144** 

### Months Supply of Inventory (MSI) Decreases

The total housing inventory at the end of March 2024 decreased **0.69%** to 144 existing homes available for sale. Over the last 12 months this area has had an average of 50 closed sales per month. This represents an unsold inventory index of **2.89** MSI for this period.

#### **Average Days on Market Shortens**

The average number of **44.00** days that homes spent on the market before selling decreased by 6.38 days or **12.66%** in March 2024 compared to last year's same month at **50.38** DOM.

### Sales Success for March 2024 is Positive

Overall, with Average Prices falling and Days on Market decreasing, the Listed versus Closed Ratio finished weak this month.

There were 82 New Listings in March 2024, down **3.53%** from last year at 85. Furthermore, there were 43 Closed Listings this month versus last year at 56, a **-23.21%** decrease.

Closed versus Listed trends yielded a **52.4%** ratio, down from previous year's, March 2023, at **65.9%**, a **20.41%** downswing. This will certainly create pressure on a decreasing Monthï $i_{2/2s}$  Supply of Inventory (MSI) in the months to come.