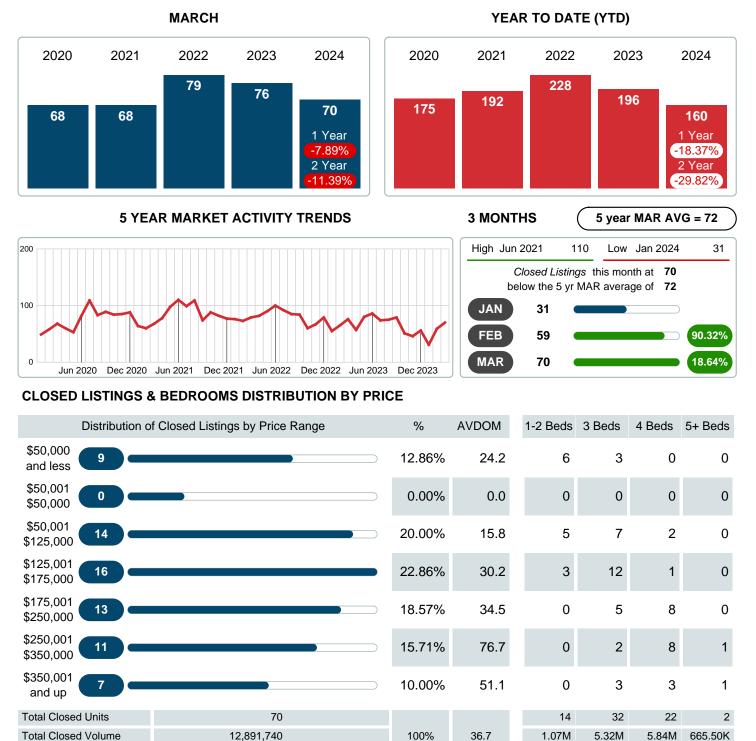

### MONTHLY INVENTORY ANALYSIS

Report produced on Apr 11, 2024 for MLS Technology Inc.

| Compared                                       | March   |         |         |
|------------------------------------------------|---------|---------|---------|
| Metrics                                        | 2023    | 2024    | +/-%    |
| Closed Listings                                | 76      | 70      | -7.89%  |
| Pending Listings                               | 73      | 82      | 12.33%  |
| New Listings                                   | 104     | 80      | -23.08% |
| Average List Price                             | 205,450 | 188,001 | -8.49%  |
| Average Sale Price                             | 202,375 | 184,168 | -9.00%  |
| Average Percent of Selling Price to List Price | 99.00%  | 96.21%  | -2.81%  |
| Average Days on Market to Sale                 | 30.96   | 36.74   | 18.68%  |
| End of Month Inventory                         | 108     | 86      | -20.37% |
| Months Supply of Inventory                     | 1.39    | 1.35    | -2.55%  |

#### Sales Success for March 2024 is Positive

Overall, with Average Prices falling and Days on Market increasing, the Listed versus Closed Ratio finished strong this month.

There were 80 New Listings in March 2024, down **23.08%** from last year at 104. Furthermore, there were 70 Closed Listings this month versus last year at 76, a **-7.89%** decrease.

## **CLOSED LISTINGS**

Report produced on Apr 11, 2024 for MLS Technology Inc.

Contact: MLS Technology Inc.

Average Closed Price

Phone: 918-663-7500

Email: support@mlstechnology.com

\$76,750 \$166,109 \$265,284 \$332,750