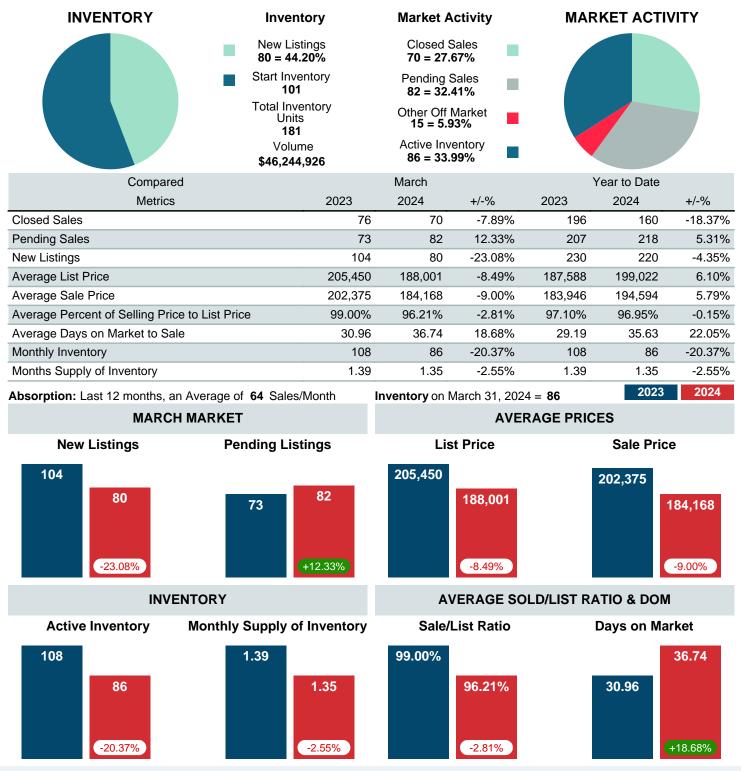

### MONTHLY INVENTORY ANALYSIS

Report produced on Apr 11, 2024 for MLS Technology Inc.

| Compared                                       | March   |         |         |
|------------------------------------------------|---------|---------|---------|
| Metrics                                        | 2023    | 2024    | +/-%    |
| Closed Listings                                | 76      | 70      | -7.89%  |
| Pending Listings                               | 73      | 82      | 12.33%  |
| New Listings                                   | 104     | 80      | -23.08% |
| Average List Price                             | 205,450 | 188,001 | -8.49%  |
| Average Sale Price                             | 202,375 | 184,168 | -9.00%  |
| Average Percent of Selling Price to List Price | 99.00%  | 96.21%  | -2.81%  |
| Average Days on Market to Sale                 | 30.96   | 36.74   | 18.68%  |
| End of Month Inventory                         | 108     | 86      | -20.37% |
| Months Supply of Inventory                     | 1.39    | 1.35    | -2.55%  |

Absorption: Last 12 months, an Average of 64 Sales/Month Active Inventory as of March 31, 2024 = 86

### Months Supply of Inventory (MSI) Decreases

The total housing inventory at the end of March 2024 decreased **20.37%** to 86 existing homes available for sale. Over the last 12 months this area has had an average of 64 closed sales per month. This represents an unsold inventory index of **1.35** MSI for this period.

### Average Sale Price Falling

According to the preliminary trends, this market area has experienced some downward momentum with the decline of Average Price this month. Prices dipped **9.00%** in March 2024 to \$184,168 versus the previous year at \$202,375.

#### Average Days on Market Lengthens

The average number of **36.74** days that homes spent on the market before selling increased by 5.78 days or **18.68%** in March 2024 compared to last year's same month at **30.96** DOM.

#### Sales Success for March 2024 is Positive

Overall, with Average Prices falling and Days on Market increasing, the Listed versus Closed Ratio finished strong this month.

There were 80 New Listings in March 2024, down **23.08%** from last year at 104. Furthermore, there were 70 Closed Listings this month versus last year at 76, a **-7.89%** decrease.

Closed versus Listed trends yielded a **87.5%** ratio, up from previous year's, March 2023, at **73.1%**, a **19.74%** upswing. This will certainly create pressure on a decreasing Monthï $i_{2/2}$ s Supply of Inventory (MSI) in the months to come.

## MARKET SUMMARY

Report produced on Apr 11, 2024 for MLS Technology Inc.

Contact: MLS Technology Inc.

Phone: 918-663-7500

Email: support@mlstechnology.com