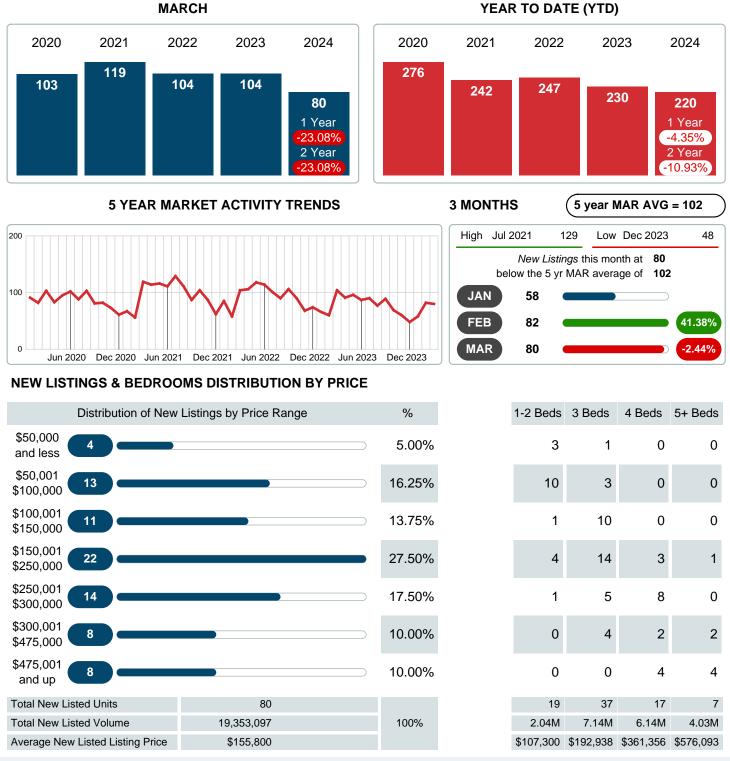

### MONTHLY INVENTORY ANALYSIS

Report produced on Apr 11, 2024 for MLS Technology Inc.

| Compared                                       | March   |         |         |
|------------------------------------------------|---------|---------|---------|
| Metrics                                        | 2023    | 2024    | +/-%    |
| Closed Listings                                | 76      | 70      | -7.89%  |
| Pending Listings                               | 73      | 82      | 12.33%  |
| New Listings                                   | 104     | 80      | -23.08% |
| Average List Price                             | 205,450 | 188,001 | -8.49%  |
| Average Sale Price                             | 202,375 | 184,168 | -9.00%  |
| Average Percent of Selling Price to List Price | 99.00%  | 96.21%  | -2.81%  |
| Average Days on Market to Sale                 | 30.96   | 36.74   | 18.68%  |
| End of Month Inventory                         | 108     | 86      | -20.37% |
| Months Supply of Inventory                     | 1.39    | 1.35    | -2.55%  |

#### Sales Success for March 2024 is Positive

Overall, with Average Prices falling and Days on Market increasing, the Listed versus Closed Ratio finished strong this month.

There were 80 New Listings in March 2024, down **23.08%** from last year at 104. Furthermore, there were 70 Closed Listings this month versus last year at 76, a **-7.89%** decrease.

### **NEW LISTINGS**

Report produced on Apr 11, 2024 for MLS Technology Inc.

Contact: MLS Technology Inc.

Phone: 918-663-7500

Email: support@mlstechnology.com

Area Delimited by County Of Washington - Residential Property Type