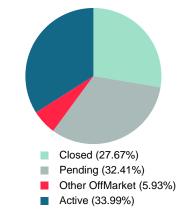

## **ACTIVE INVENTORY**

Report produced on Apr 11, 2024 for MLS Technology Inc.

16.28% 4 8 14 57.3 1 1 \$325,000 \$325,001 12.79% 75.1 4 2 11 1 4 \$450,000 \$450,001 0 5 9 10.47% 83.2 0 4 and up Total Active Inventory by Units 86 15 33 28 10 Total Active Inventory by Volume 24,016,826 100% 65.2 1.92M 6.98M 9.15M 5.96M \$279,265 Average Active Inventory Listing Price \$128,187 \$211,498 \$326,823 \$596,353 Phone: 918-663-7500

Absorption: Last 12 months, an Average of 64 Sales/Month Active Inventory as of March 31, 2024 = 86