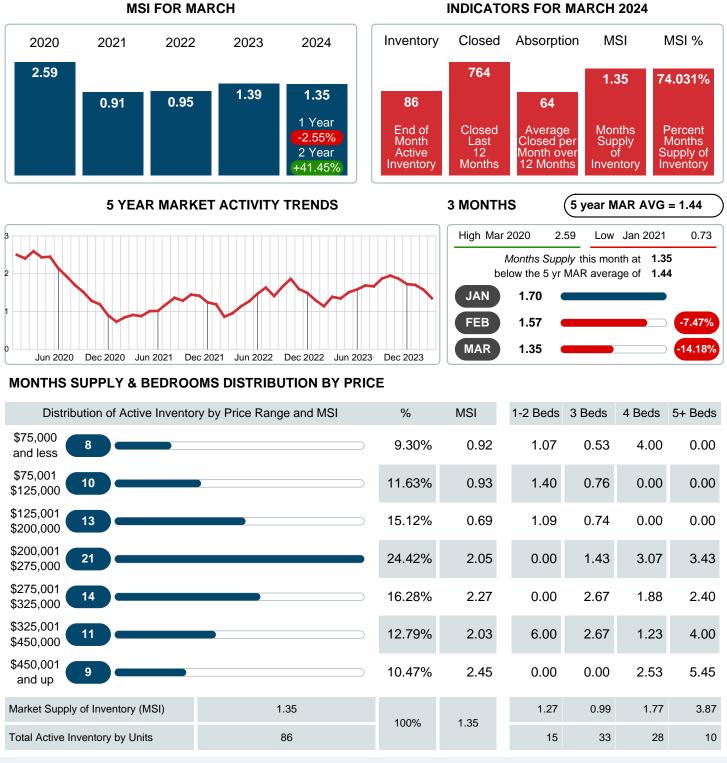

### MONTHLY INVENTORY ANALYSIS

Report produced on Apr 11, 2024 for MLS Technology Inc.

| Compared                                       | March   |         |         |
|------------------------------------------------|---------|---------|---------|
| Metrics                                        | 2023    | 2024    | +/-%    |
| Closed Listings                                | 76      | 70      | -7.89%  |
| Pending Listings                               | 73      | 82      | 12.33%  |
| New Listings                                   | 104     | 80      | -23.08% |
| Average List Price                             | 205,450 | 188,001 | -8.49%  |
| Average Sale Price                             | 202,375 | 184,168 | -9.00%  |
| Average Percent of Selling Price to List Price | 99.00%  | 96.21%  | -2.81%  |
| Average Days on Market to Sale                 | 30.96   | 36.74   | 18.68%  |
| End of Month Inventory                         | 108     | 86      | -20.37% |
| Months Supply of Inventory                     | 1.39    | 1.35    | -2.55%  |

Absorption: Last 12 months, an Average of 64 Sales/Month Active Inventory as of March 31, 2024 = 86

### Months Supply of Inventory (MSI) Decreases

The total housing inventory at the end of March 2024 decreased **20.37%** to 86 existing homes available for sale. Over the last 12 months this area has had an average of 64 closed sales per month. This represents an unsold inventory index of **1.35** MSI for this period.

## MONTHS SUPPLY of INVENTORY (MSI)

Report produced on Apr 11, 2024 for MLS Technology Inc.

Contact: MLS Technology Inc.

Phone: 918-663-7500

Email: support@mlstechnology.com

Area Delimited by County Of Washington - Residential Property Type