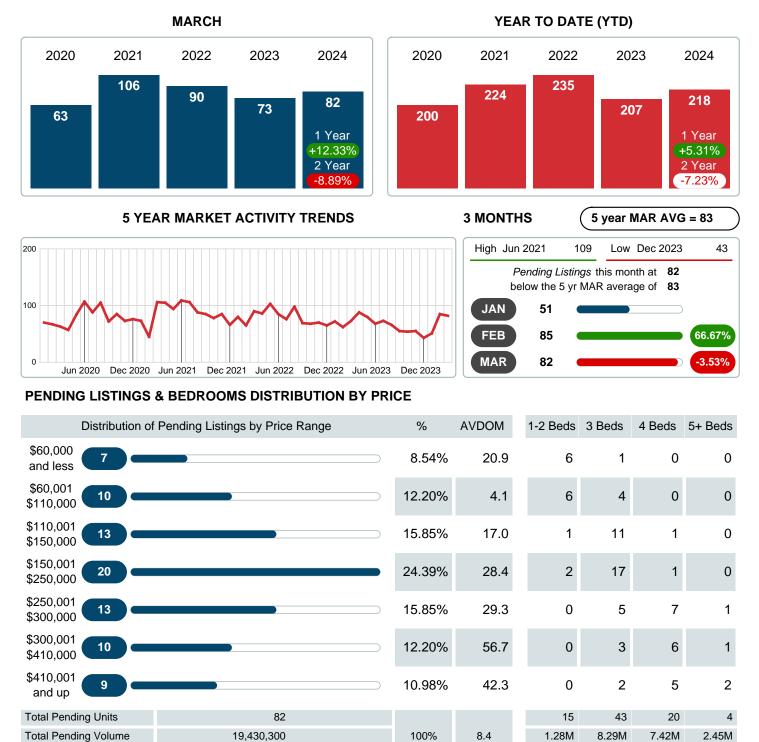

### MONTHLY INVENTORY ANALYSIS

Report produced on Apr 11, 2024 for MLS Technology Inc.

| Compared                                       | March   |         |         |
|------------------------------------------------|---------|---------|---------|
| Metrics                                        | 2023    | 2024    | +/-%    |
| Closed Listings                                | 76      | 70      | -7.89%  |
| Pending Listings                               | 73      | 82      | 12.33%  |
| New Listings                                   | 104     | 80      | -23.08% |
| Average List Price                             | 205,450 | 188,001 | -8.49%  |
| Average Sale Price                             | 202,375 | 184,168 | -9.00%  |
| Average Percent of Selling Price to List Price | 99.00%  | 96.21%  | -2.81%  |
| Average Days on Market to Sale                 | 30.96   | 36.74   | 18.68%  |
| End of Month Inventory                         | 108     | 86      | -20.37% |
| Months Supply of Inventory                     | 1.39    | 1.35    | -2.55%  |

#### Sales Success for March 2024 is Positive

Overall, with Average Prices falling and Days on Market increasing, the Listed versus Closed Ratio finished strong this month.

There were 80 New Listings in March 2024, down **23.08%** from last year at 104. Furthermore, there were 70 Closed Listings this month versus last year at 76, a **-7.89%** decrease.

### PENDING LISTINGS

Report produced on Apr 11, 2024 for MLS Technology Inc.

Contact: MLS Technology Inc.

Average Listing Price

Phone: 918-663-7500

Email: support@mlstechnology.com

\$85,147 \$192,826 \$370,825 \$611,275