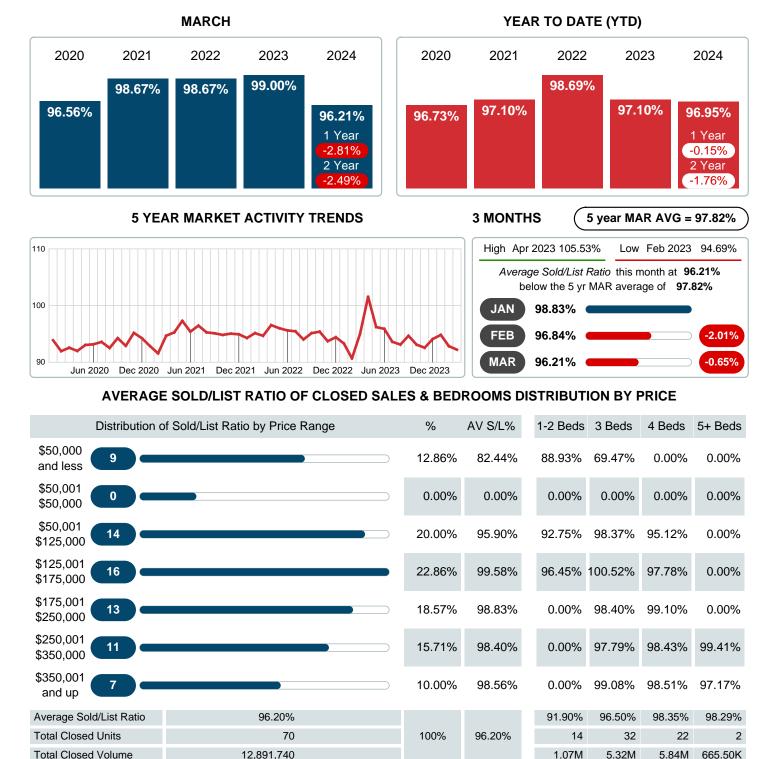

## AVERAGE PERCENT OF SELLING PRICE TO LISTING PRICE

Report produced on Apr 11, 2024 for MLS Technology Inc.

Contact: MLS Technology Inc.

**Total Closed Volume** 

Phone: 918-663-7500

Email: support@mlstechnology.com