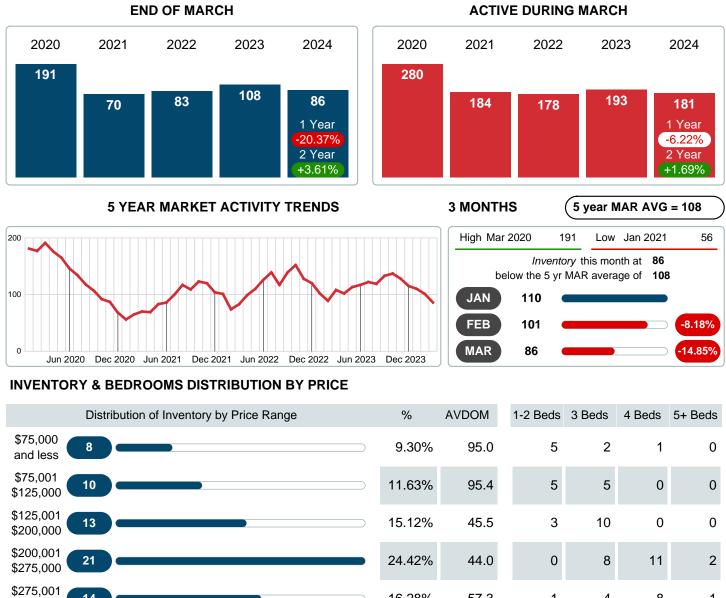

### MONTHLY INVENTORY ANALYSIS

Report produced on Apr 11, 2024 for MLS Technology Inc.

| Compared                                       | March   |         |         |
|------------------------------------------------|---------|---------|---------|
| Metrics                                        | 2023    | 2024    | +/-%    |
| Closed Listings                                | 76      | 70      | -7.89%  |
| Pending Listings                               | 73      | 82      | 12.33%  |
| New Listings                                   | 104     | 80      | -23.08% |
| Average List Price                             | 205,450 | 188,001 | -8.49%  |
| Average Sale Price                             | 202,375 | 184,168 | -9.00%  |
| Average Percent of Selling Price to List Price | 99.00%  | 96.21%  | -2.81%  |
| Average Days on Market to Sale                 | 30.96   | 36.74   | 18.68%  |
| End of Month Inventory                         | 108     | 86      | -20.37% |
| Months Supply of Inventory                     | 1.39    | 1.35    | -2.55%  |

### Months Supply of Inventory (MSI) Decreases

The total housing inventory at the end of March 2024 decreased **20.37%** to 86 existing homes available for sale. Over the last 12 months this area has had an average of 64 closed sales per month. This represents an unsold inventory index of **1.35** MSI for this period.