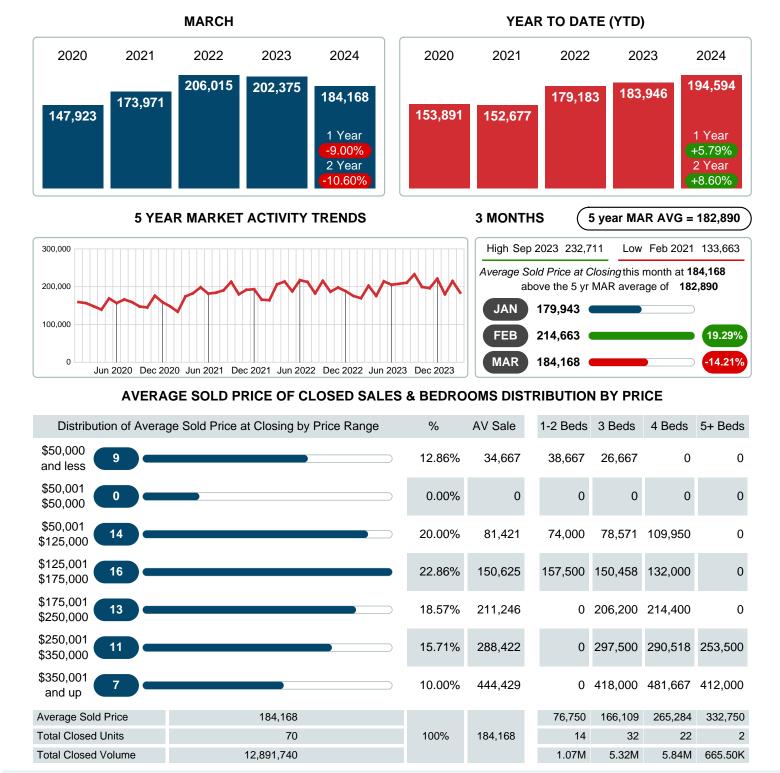

### Average Sale Price Falling

According to the preliminary trends, this market area has experienced some downward momentum with the decline of Average Price this month. Prices dipped **9.00%** in March 2024 to \$184,168 versus the previous year at \$202,375.

## AVERAGE SOLD PRICE AT CLOSING

Report produced on Apr 11, 2024 for MLS Technology Inc.

Contact: MLS Technology Inc.

Phone: 918-663-7500

Email: support@mlstechnology.com

Area Delimited by County Of Washington - Residential Property Type