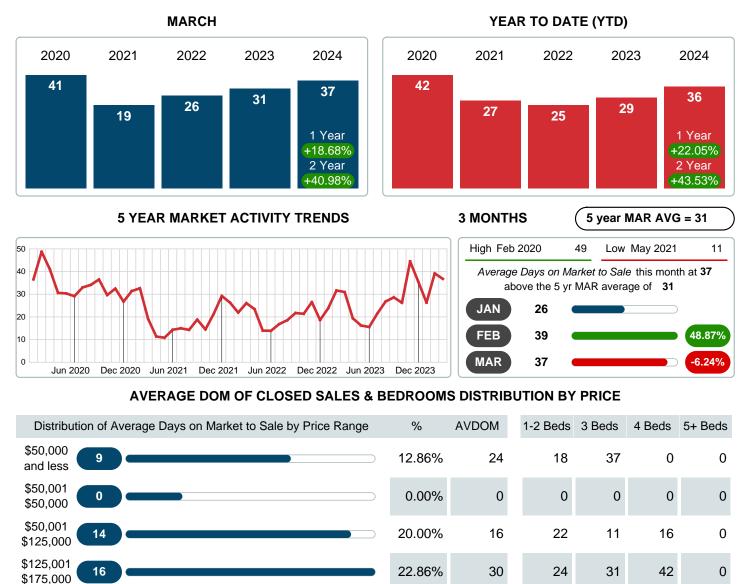

### MONTHLY INVENTORY ANALYSIS

Report produced on Apr 11, 2024 for MLS Technology Inc.

| Compared                                       | March   |         |         |
|------------------------------------------------|---------|---------|---------|
| Metrics                                        | 2023    | 2024    | +/-%    |
| Closed Listings                                | 76      | 70      | -7.89%  |
| Pending Listings                               | 73      | 82      | 12.33%  |
| New Listings                                   | 104     | 80      | -23.08% |
| Average List Price                             | 205,450 | 188,001 | -8.49%  |
| Average Sale Price                             | 202,375 | 184,168 | -9.00%  |
| Average Percent of Selling Price to List Price | 99.00%  | 96.21%  | -2.81%  |
| Average Days on Market to Sale                 | 30.96   | 36.74   | 18.68%  |
| End of Month Inventory                         | 108     | 86      | -20.37% |
| Months Supply of Inventory                     | 1.39    | 1.35    | -2.55%  |

#### Average Days on Market Lengthens

The average number of **36.74** days that homes spent on the market before selling increased by 5.78 days or **18.68%** in March 2024 compared to last year's same month at **30.96** DOM.

## AVERAGE DAYS ON MARKET TO SALE

Report produced on Apr 11, 2024 for MLS Technology Inc.

18.57%

15.71%

10.00%

100%

Phone: 918-663-7500

37