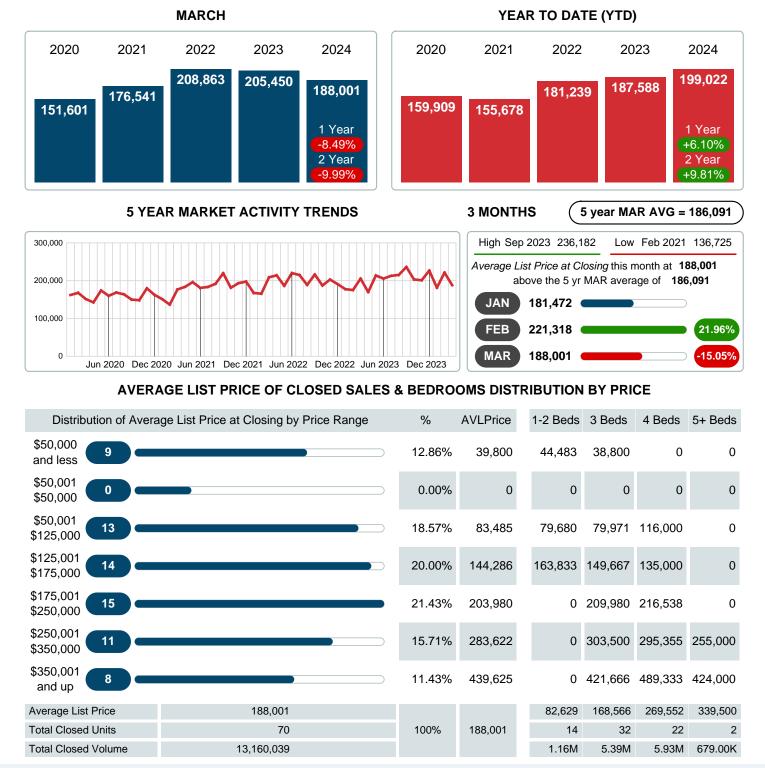

### MONTHLY INVENTORY ANALYSIS

Report produced on Apr 11, 2024 for MLS Technology Inc.

| Compared                                       | March   |         |         |
|------------------------------------------------|---------|---------|---------|
| Metrics                                        | 2023    | 2024    | +/-%    |
| Closed Listings                                | 76      | 70      | -7.89%  |
| Pending Listings                               | 73      | 82      | 12.33%  |
| New Listings                                   | 104     | 80      | -23.08% |
| Average List Price                             | 205,450 | 188,001 | -8.49%  |
| Average Sale Price                             | 202,375 | 184,168 | -9.00%  |
| Average Percent of Selling Price to List Price | 99.00%  | 96.21%  | -2.81%  |
| Average Days on Market to Sale                 | 30.96   | 36.74   | 18.68%  |
| End of Month Inventory                         | 108     | 86      | -20.37% |
| Months Supply of Inventory                     | 1.39    | 1.35    | -2.55%  |

### Average Sale Price Falling

According to the preliminary trends, this market area has experienced some downward momentum with the decline of Average Price this month. Prices dipped **9.00%** in March 2024 to \$184,168 versus the previous year at \$202,375.

## AVERAGE LIST PRICE AT CLOSING

Report produced on Apr 11, 2024 for MLS Technology Inc.

Contact: MLS Technology Inc.

Phone: 918-663-7500

Email: support@mlstechnology.com

Area Delimited by County Of Washington - Residential Property Type