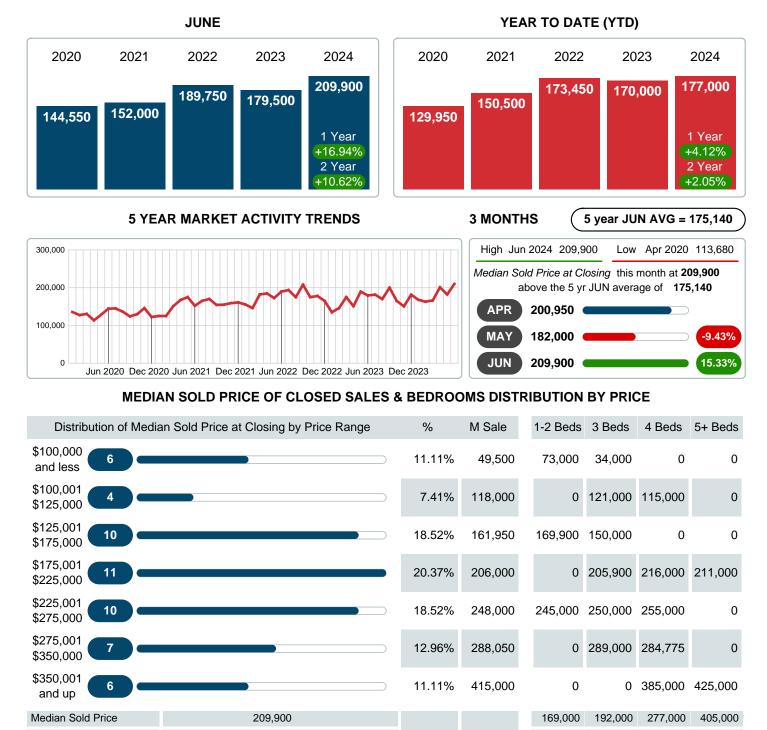

### MONTHLY INVENTORY ANALYSIS

Report produced on Jul 11, 2024 for MLS Technology Inc.

| Compared                                      | June    |         |         |  |  |
|-----------------------------------------------|---------|---------|---------|--|--|
| Metrics                                       | 2023    | 2024    | +/-%    |  |  |
| Closed Listings                               | 86      | 54      | -37.21% |  |  |
| Pending Listings                              | 68      | 62      | -8.82%  |  |  |
| New Listings                                  | 87      | 71      | -18.39% |  |  |
| Median List Price                             | 180,000 | 215,000 | 19.44%  |  |  |
| Median Sale Price                             | 179,500 | 209,900 | 16.94%  |  |  |
| Median Percent of Selling Price to List Price | 100.00% | 100.00% | 0.00%   |  |  |
| Median Days on Market to Sale                 | 5.00    | 14.00   | 180.00% |  |  |
| End of Month Inventory                        | 117     | 117     | 0.00%   |  |  |
| Months Supply of Inventory                    | 1.58    | 1.87    | 18.29%  |  |  |

### Median Sale Price Going Up

According to the preliminary trends, this market area has experienced some upward momentum with the increase of Median Price this month. Prices went up 16.94% in June 2024 to \$209,900 versus the previous year at \$179,500.

# June 2024

Area Delimited by County Of Washington - Residential Property Type

**INDICATORS FOR JUNE 2024** 

## MEDIAN SOLD PRICE AT CLOSING

Report produced on Jul 11, 2024 for MLS Technology Inc.

54

12,037,330

**Total Closed Units** 

**Total Closed Volume** 

Email: support@mlstechnology.com

5.27M

29

7 948.80K

Reports produced and compiled by RE STATS Inc. Information is deemed reliable but not guaranteed. Does not reflect all market activity.

100%

209,900

13

3.70M

5