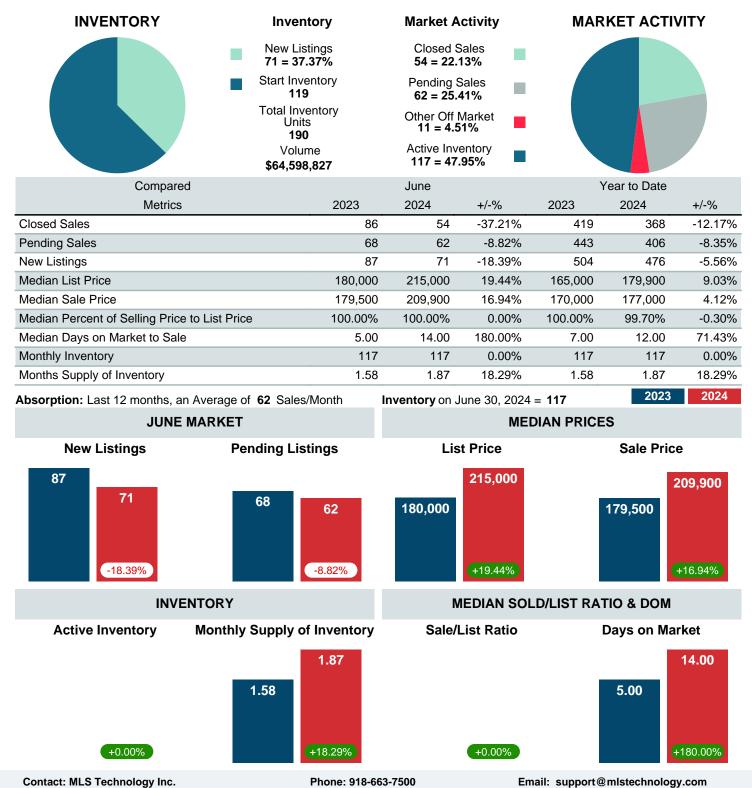

### MONTHLY INVENTORY ANALYSIS

Report produced on Jul 11, 2024 for MLS Technology Inc.

| Compared                                      | June    |         |         |  |  |
|-----------------------------------------------|---------|---------|---------|--|--|
| Metrics                                       | 2023    | 2024    | +/-%    |  |  |
| Closed Listings                               | 86      | 54      | -37.21% |  |  |
| Pending Listings                              | 68      | 62      | -8.82%  |  |  |
| New Listings                                  | 87      | 71      | -18.39% |  |  |
| Median List Price                             | 180,000 | 215,000 | 19.44%  |  |  |
| Median Sale Price                             | 179,500 | 209,900 | 16.94%  |  |  |
| Median Percent of Selling Price to List Price | 100.00% | 100.00% | 0.00%   |  |  |
| Median Days on Market to Sale                 | 5.00    | 14.00   | 180.00% |  |  |
| End of Month Inventory                        | 117     | 117     | 0.00%   |  |  |
| Months Supply of Inventory                    | 1.58    | 1.87    | 18.29%  |  |  |

Absorption: Last 12 months, an Average of 62 Sales/Month Active Inventory as of June 30, 2024 = 117

### Months Supply of Inventory (MSI) Decreases

The total housing inventory at the end of June 2024 decreased 0.00% to 117 existing homes available for sale. Over the last 12 months this area has had an average of 62 closed sales per month. This represents an unsold inventory index of 1.87 MSI for this period.

### Median Sale Price Going Up

According to the preliminary trends, this market area has experienced some upward momentum with the increase of Median Price this month. Prices went up 16.94% in June 2024 to \$209,900 versus the previous year at \$179,500.

### Median Days on Market Lengthens

The median number of 14.00 days that homes spent on the market before selling increased by 9.00 days or 180.00% in June 2024 compared to last year's same month at **5.00** DOM.

#### Sales Success for June 2024 is Positive

Overall, with Median Prices going up and Days on Market increasing, the Listed versus Closed Ratio finished weak this month

There were 71 New Listings in June 2024, down 18.39% from last year at 87. Furthermore, there were 54 Closed Listings this month versus last year at 86, a -37.21% decrease.

Closed versus Listed trends yielded a 76.1% ratio, down from previous year's, June 2023, at 98.9%, a 23.06% downswing. This will certainly create pressure on a decreasing Monthii ¿1/2s Supply of Inventory (MSI) in the months to come.