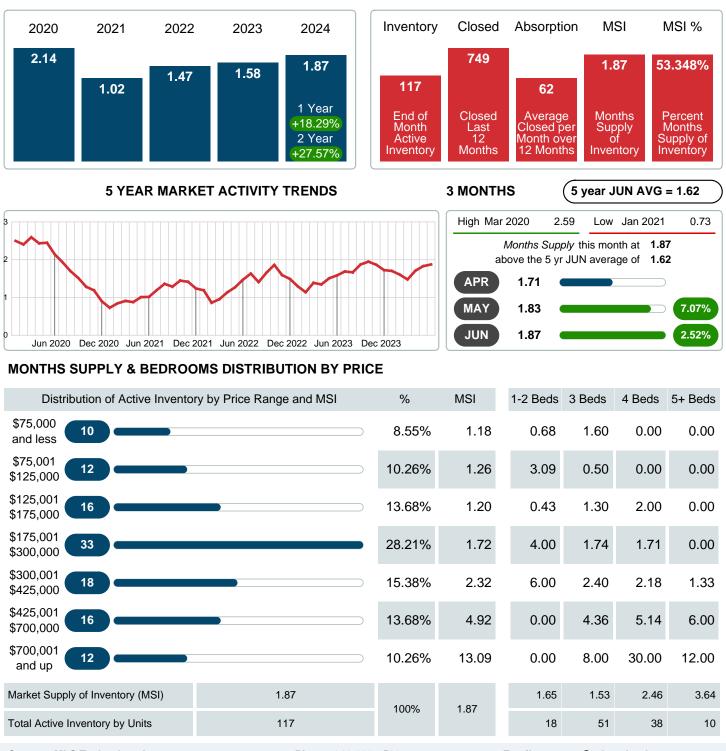

### MONTHLY INVENTORY ANALYSIS

Report produced on Jul 11, 2024 for MLS Technology Inc.

| Compared                                      | June    |         |         |  |  |
|-----------------------------------------------|---------|---------|---------|--|--|
| Metrics                                       | 2023    | 2024    | +/-%    |  |  |
| Closed Listings                               | 86      | 54      | -37.21% |  |  |
| Pending Listings                              | 68      | 62      | -8.82%  |  |  |
| New Listings                                  | 87      | 71      | -18.39% |  |  |
| Median List Price                             | 180,000 | 215,000 | 19.44%  |  |  |
| Median Sale Price                             | 179,500 | 209,900 | 16.94%  |  |  |
| Median Percent of Selling Price to List Price | 100.00% | 100.00% | 0.00%   |  |  |
| Median Days on Market to Sale                 | 5.00    | 14.00   | 180.00% |  |  |
| End of Month Inventory                        | 117     | 117     | 0.00%   |  |  |
| Months Supply of Inventory                    | 1.58    | 1.87    | 18.29%  |  |  |

### Months Supply of Inventory (MSI) Decreases

The total housing inventory at the end of June 2024 decreased 0.00% to 117 existing homes available for sale. Over the last 12 months this area has had an average of 62 closed sales per month. This represents an unsold inventory index of 1.87 MSI for this period.

# June 2024

Area Delimited by County Of Washington - Residential Property Type

**INDICATORS FOR JUNE 2024** 

## MONTHS SUPPLY of INVENTORY (MSI)

Report produced on Jul 11, 2024 for MLS Technology Inc.

Contact: MLS Technology Inc.

Phone: 918-663-7500

Email: support@mlstechnology.com

Area Delimited by County Of Washington - Residential Property Type