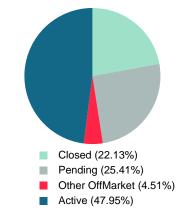

Absorption: Last 12 months, an Average of 62 Sales/Month Active Inventory as of June 30, 2024 = 117

## **ACTIVE INVENTORY**

Report produced on Jul 11, 2024 for MLS Technology Inc.

Contact: MLS Technology Inc.

Median Active Inventory Listing Price

18

16

12

Total Active Inventory by Units

Total Active Inventory by Volume

\$425,000 \$425,001

\$700,000 \$700,001

and up

Phone: 918-663-7500

Email: support@mlstechnology.com

5

4

2

51

\$117,350 \$198,900 \$372,500 \$631,500

12.19M

10

9

5

38

28.36M

1

3

5

10

6.54M

44.5

27.0

54.0

38.0

13.68%

10.26%

100%

2

0

0

18

2.53M

Reports produced and compiled by RE STATS Inc. Information is deemed reliable but not guaranteed. Does not reflect all market activity.

117

49,625,799

\$254,000

**MSI FOR JUNE** 