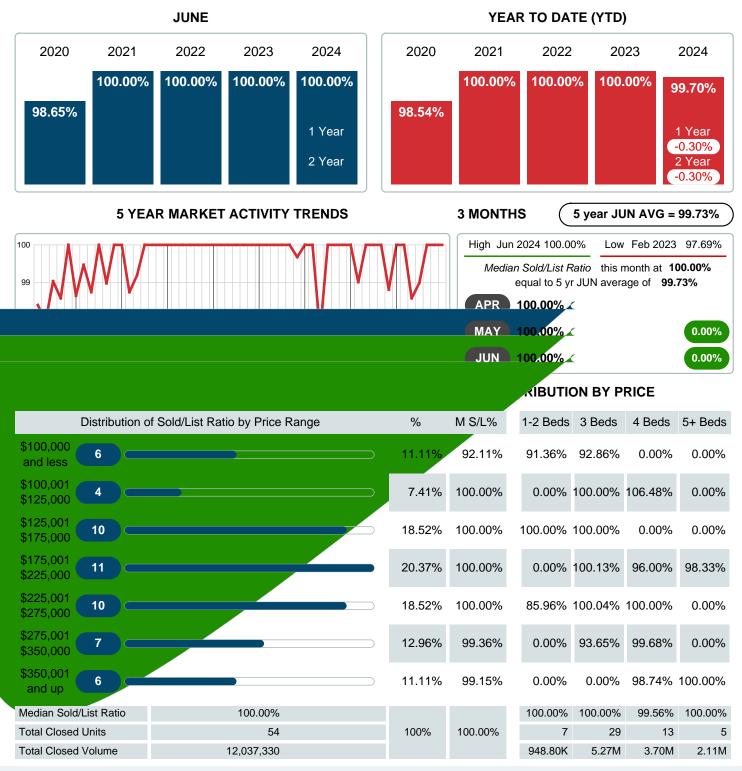

## MEDIAN PERCENT OF SELLING PRICE TO LISTING PRICE

Report produced on Jul 11, 2024 for MLS Technology Inc.

Contact: MLS Technology Inc.

Phone: 918-663-7500

Email: support@mlstechnology.com

Area Delimited by County Of Washington - Residential Property Type

## MEDIAN DAYS ON MARKET TO SALE

Report produced on Jul 11, 2024 for MLS Technology Inc.

|                                  | ,          |        |      |         |       |       |       |
|----------------------------------|------------|--------|------|---------|-------|-------|-------|
| \$100,000 6 6 C                  |            | 11.11% | 19   | 14      | 24    | 0     | 0     |
| \$100,001 <b>4</b>               |            | 7.41%  | 7    | 0       | 7     | 10    | 0     |
| \$125,001<br>\$175,000 <b>10</b> |            | 18.52% | 14   | 18      | 9     | 0     | 0     |
| \$175,001 11<br>\$225,000 11     |            | 20.37% | 8    | 0       | 11    | 39    | 6     |
| \$225,001<br>\$275,000           |            | 18.52% | 11   | 43      | 7     | 47    | 0     |
| \$275,001 <b>7</b>               |            | 12.96% | 37   | 0       | 38    | 30    | 0     |
| \$350,001 6 -                    |            | 11.11% | 18   | 0       | 0     | 14    | 26    |
| Median Closed DOM                | 14         |        |      | 18      | 7     | 22    | 8     |
| Total Closed Units               | 54         | 100%   | 14.0 | 7       | 29    | 13    | 5     |
| Total Closed Volume              | 12,037,330 |        |      | 948.80K | 5.27M | 3.70M | 2.11M |
|                                  |            |        |      |         |       |       |       |

**Total Closed Units** 

**Total Closed Volume** 

Median Closed Price

Phone: 918-663-7500

12.96%

11.11%

100%

37.0

18.0

14.0

Email: support@mlstechnology.com

5.27M

3

0

29

\$169,000 \$192,000 \$277,000 \$405,000

4

3

13

3.70M

0

0

7

948.80K

Reports produced and compiled by RE STATS Inc. Information is deemed reliable but not guaranteed. Does not reflect all market activity.

54

12,037,330

\$209,900

0

3

5

2.11M