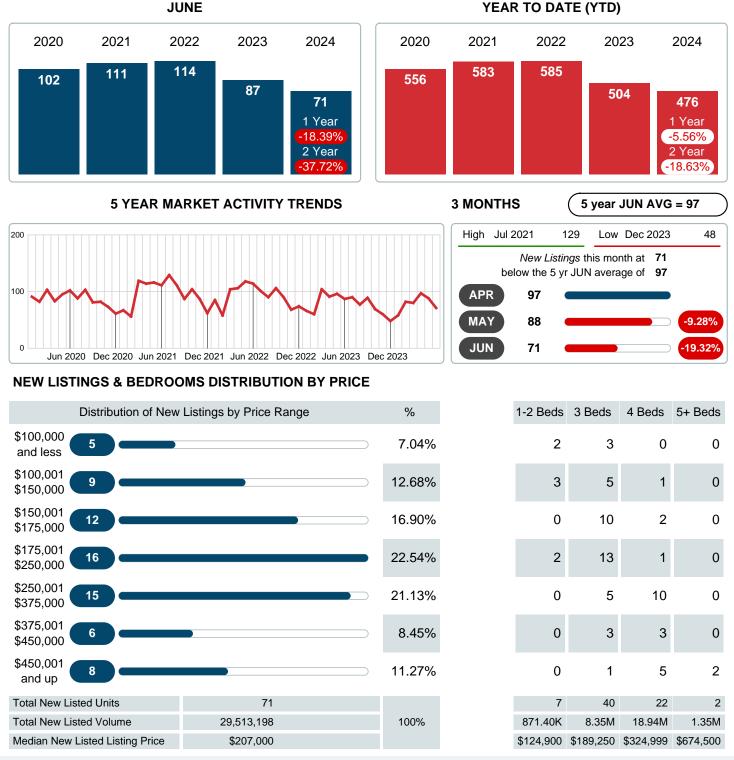

### MONTHLY INVENTORY ANALYSIS

Report produced on Jul 11, 2024 for MLS Technology Inc.

| Compared                                      | June    |         |         |  |  |
|-----------------------------------------------|---------|---------|---------|--|--|
| Metrics                                       | 2023    | 2024    | +/-%    |  |  |
| Closed Listings                               | 86      | 54      | -37.21% |  |  |
| Pending Listings                              | 68      | 62      | -8.82%  |  |  |
| New Listings                                  | 87      | 71      | -18.39% |  |  |
| Median List Price                             | 180,000 | 215,000 | 19.44%  |  |  |
| Median Sale Price                             | 179,500 | 209,900 | 16.94%  |  |  |
| Median Percent of Selling Price to List Price | 100.00% | 100.00% | 0.00%   |  |  |
| Median Days on Market to Sale                 | 5.00    | 14.00   | 180.00% |  |  |
| End of Month Inventory                        | 117     | 117     | 0.00%   |  |  |
| Months Supply of Inventory                    | 1.58    | 1.87    | 18.29%  |  |  |

#### Sales Success for June 2024 is Positive

Overall, with Median Prices going up and Days on Market increasing, the Listed versus Closed Ratio finished weak this month

There were 71 New Listings in June 2024, down 18.39% from last year at 87. Furthermore, there were 54 Closed Listings this month versus last year at 86, a -37.21% decrease.

### **NEW LISTINGS**

Report produced on Jul 11, 2024 for MLS Technology Inc.

Contact: MLS Technology Inc.

Phone: 918-663-7500

Email: support@mlstechnology.com