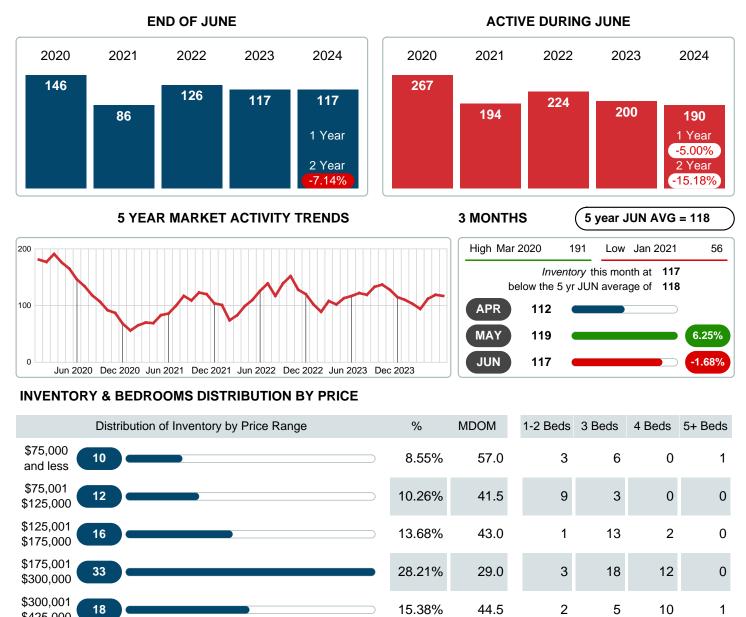

## **ACTIVE INVENTORY**

Report produced on Jul 11, 2024 for MLS Technology Inc.

Contact: MLS Technology Inc.

Median Active Inventory Listing Price

18

16

12

Total Active Inventory by Units

Total Active Inventory by Volume

\$425,000 \$425,001

\$700,000 \$700,001

and up

Phone: 918-663-7500

Email: support@mlstechnology.com

5

4

2

51

\$117,350 \$198,900 \$372,500 \$631,500

12.19M

10

9

5

38

28.36M

1

3

5

10

6.54M

44.5

27.0

54.0

38.0

13.68%

10.26%

100%

2

0

0

18

2.53M

Reports produced and compiled by RE STATS Inc. Information is deemed reliable but not guaranteed. Does not reflect all market activity.

117

49,625,799

\$254,000

**MSI FOR JUNE** 

# June 2024

Area Delimited by County Of Washington - Residential Property Type

**INDICATORS FOR JUNE 2024** 