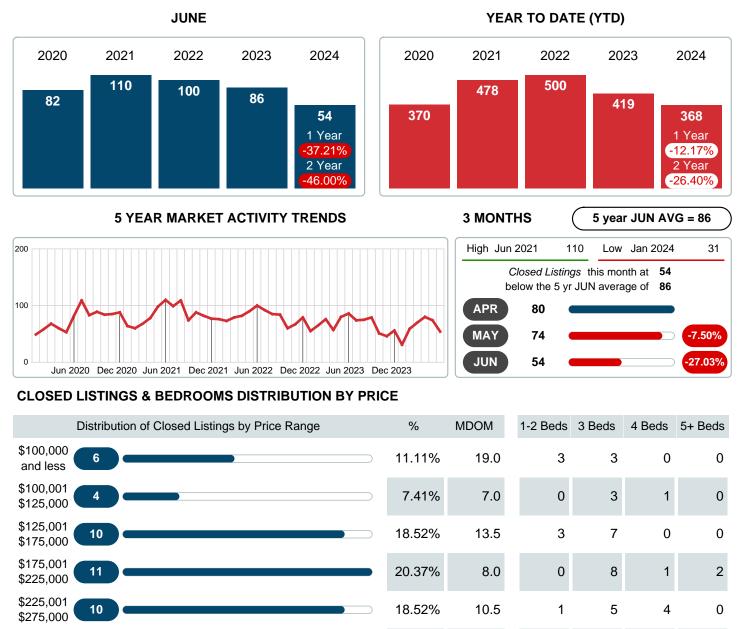

### MONTHLY INVENTORY ANALYSIS

Report produced on Jul 11, 2024 for MLS Technology Inc.

| Compared                                      | June    |         |         |  |  |
|-----------------------------------------------|---------|---------|---------|--|--|
| Metrics                                       | 2023    | 2024    | +/-%    |  |  |
| Closed Listings                               | 86      | 54      | -37.21% |  |  |
| Pending Listings                              | 68      | 62      | -8.82%  |  |  |
| New Listings                                  | 87      | 71      | -18.39% |  |  |
| Median List Price                             | 180,000 | 215,000 | 19.44%  |  |  |
| Median Sale Price                             | 179,500 | 209,900 | 16.94%  |  |  |
| Median Percent of Selling Price to List Price | 100.00% | 100.00% | 0.00%   |  |  |
| Median Days on Market to Sale                 | 5.00    | 14.00   | 180.00% |  |  |
| End of Month Inventory                        | 117     | 117     | 0.00%   |  |  |
| Months Supply of Inventory                    | 1.58    | 1.87    | 18.29%  |  |  |

#### Sales Success for June 2024 is Positive

Overall, with Median Prices going up and Days on Market increasing, the Listed versus Closed Ratio finished weak this month

There were 71 New Listings in June 2024, down 18.39% from last year at 87. Furthermore, there were 54 Closed Listings this month versus last year at 86, a -37.21% decrease.

## **CLOSED LISTINGS**

Report produced on Jul 11, 2024 for MLS Technology Inc.

Contact: MLS Technology Inc.

7

6

\$275,001

\$350,000 \$350,001

and up

**Total Closed Units** 

**Total Closed Volume** 

Median Closed Price

Phone: 918-663-7500

12.96%

11.11%

100%

37.0

18.0

14.0

Email: support@mlstechnology.com

5.27M

3

0

29

\$169,000 \$192,000 \$277,000 \$405,000

4

3

13

3.70M

0

0

7

948.80K

Reports produced and compiled by RE STATS Inc. Information is deemed reliable but not guaranteed. Does not reflect all market activity.

54

12,037,330

\$209,900

0

3

5

2.11M

## MEDIAN DAYS ON MARKET TO SALE

Report produced on Jul 11, 2024 for MLS Technology Inc.

|                                  | ,          |        |      |         |       |       |       |
|----------------------------------|------------|--------|------|---------|-------|-------|-------|
| \$100,000 6 6 C                  |            | 11.11% | 19   | 14      | 24    | 0     | 0     |
| \$100,001 <b>4</b>               |            | 7.41%  | 7    | 0       | 7     | 10    | 0     |
| \$125,001<br>\$175,000 <b>10</b> |            | 18.52% | 14   | 18      | 9     | 0     | 0     |
| \$175,001 11<br>\$225,000 11     |            | 20.37% | 8    | 0       | 11    | 39    | 6     |
| \$225,001<br>\$275,000           |            | 18.52% | 11   | 43      | 7     | 47    | 0     |
| \$275,001 <b>7</b>               |            | 12.96% | 37   | 0       | 38    | 30    | 0     |
| \$350,001 6 -                    |            | 11.11% | 18   | 0       | 0     | 14    | 26    |
| Median Closed DOM                | 14         |        |      | 18      | 7     | 22    | 8     |
| Total Closed Units               | 54         | 100%   | 14.0 | 7       | 29    | 13    | 5     |
| Total Closed Volume              | 12,037,330 |        |      | 948.80K | 5.27M | 3.70M | 2.11M |
|                                  |            |        |      |         |       |       |       |

Contact: MLS Technology Inc.

Phone: 918-663-7500

Email: support@mlstechnology.com

Area Delimited by County Of Washington - Residential Property Type

**Total Closed Units** 

**Total Closed Volume** 