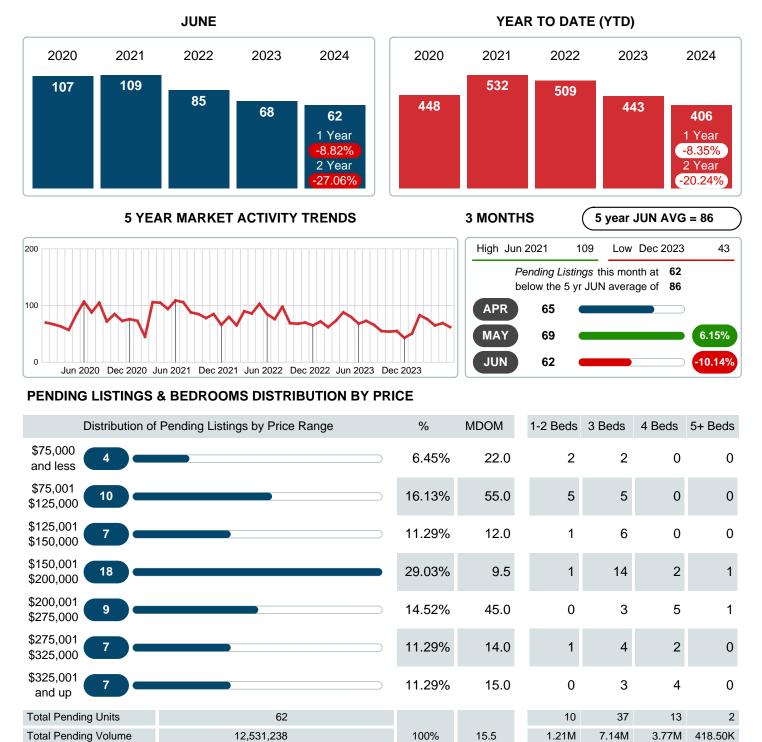

### MONTHLY INVENTORY ANALYSIS

Report produced on Jul 11, 2024 for MLS Technology Inc.

| Compared                                      | June    |         |         |  |  |
|-----------------------------------------------|---------|---------|---------|--|--|
| Metrics                                       | 2023    | 2024    | +/-%    |  |  |
| Closed Listings                               | 86      | 54      | -37.21% |  |  |
| Pending Listings                              | 68      | 62      | -8.82%  |  |  |
| New Listings                                  | 87      | 71      | -18.39% |  |  |
| Median List Price                             | 180,000 | 215,000 | 19.44%  |  |  |
| Median Sale Price                             | 179,500 | 209,900 | 16.94%  |  |  |
| Median Percent of Selling Price to List Price | 100.00% | 100.00% | 0.00%   |  |  |
| Median Days on Market to Sale                 | 5.00    | 14.00   | 180.00% |  |  |
| End of Month Inventory                        | 117     | 117     | 0.00%   |  |  |
| Months Supply of Inventory                    | 1.58    | 1.87    | 18.29%  |  |  |

### PENDING LISTINGS

Report produced on Jul 11, 2024 for MLS Technology Inc.

Contact: MLS Technology Inc.

Median Listing Price

Phone: 918-663-7500

Email: support@mlstechnology.com

\$99,495 \$165,000 \$272,000 \$209,250

Reports produced and compiled by RE STATS Inc. Information is deemed reliable but not guaranteed. Does not reflect all market activity.

\$169,950