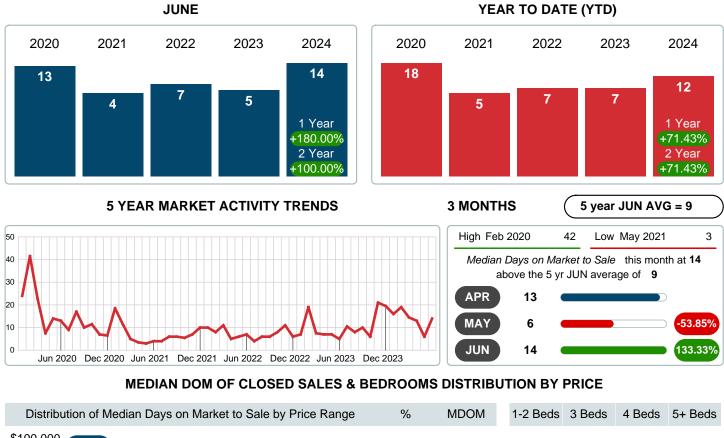

### MONTHLY INVENTORY ANALYSIS

Report produced on Jul 11, 2024 for MLS Technology Inc.

| Compared                                      | June    |         |         |  |  |
|-----------------------------------------------|---------|---------|---------|--|--|
| Metrics                                       | 2023    | 2024    | +/-%    |  |  |
| Closed Listings                               | 86      | 54      | -37.21% |  |  |
| Pending Listings                              | 68      | 62      | -8.82%  |  |  |
| New Listings                                  | 87      | 71      | -18.39% |  |  |
| Median List Price                             | 180,000 | 215,000 | 19.44%  |  |  |
| Median Sale Price                             | 179,500 | 209,900 | 16.94%  |  |  |
| Median Percent of Selling Price to List Price | 100.00% | 100.00% | 0.00%   |  |  |
| Median Days on Market to Sale                 | 5.00    | 14.00   | 180.00% |  |  |
| End of Month Inventory                        | 117     | 117     | 0.00%   |  |  |
| Months Supply of Inventory                    | 1.58    | 1.87    | 18.29%  |  |  |

### Median Days on Market Lengthens

The median number of 14.00 days that homes spent on the market before selling increased by 9.00 days or 180.00% in June 2024 compared to last year's same month at **5.00** DOM.

# June 2024

Area Delimited by County Of Washington - Residential Property Type

**INDICATORS FOR JUNE 2024** 

## MEDIAN DAYS ON MARKET TO SALE

Report produced on Jul 11, 2024 for MLS Technology Inc.

|                                  | ,          |        |      |         |       |       |       |
|----------------------------------|------------|--------|------|---------|-------|-------|-------|
| \$100,000 6 6 C                  |            | 11.11% | 19   | 14      | 24    | 0     | 0     |
| \$100,001 <b>4</b>               |            | 7.41%  | 7    | 0       | 7     | 10    | 0     |
| \$125,001<br>\$175,000 <b>10</b> |            | 18.52% | 14   | 18      | 9     | 0     | 0     |
| \$175,001 11<br>\$225,000 11     |            | 20.37% | 8    | 0       | 11    | 39    | 6     |
| \$225,001<br>\$275,000           |            | 18.52% | 11   | 43      | 7     | 47    | 0     |
| \$275,001 <b>7</b>               |            | 12.96% | 37   | 0       | 38    | 30    | 0     |
| \$350,001 6 -                    |            | 11.11% | 18   | 0       | 0     | 14    | 26    |
| Median Closed DOM                | 14         |        |      | 18      | 7     | 22    | 8     |
| Total Closed Units               | 54         | 100%   | 14.0 | 7       | 29    | 13    | 5     |
| Total Closed Volume              | 12,037,330 |        |      | 948.80K | 5.27M | 3.70M | 2.11M |
|                                  |            |        |      |         |       |       |       |