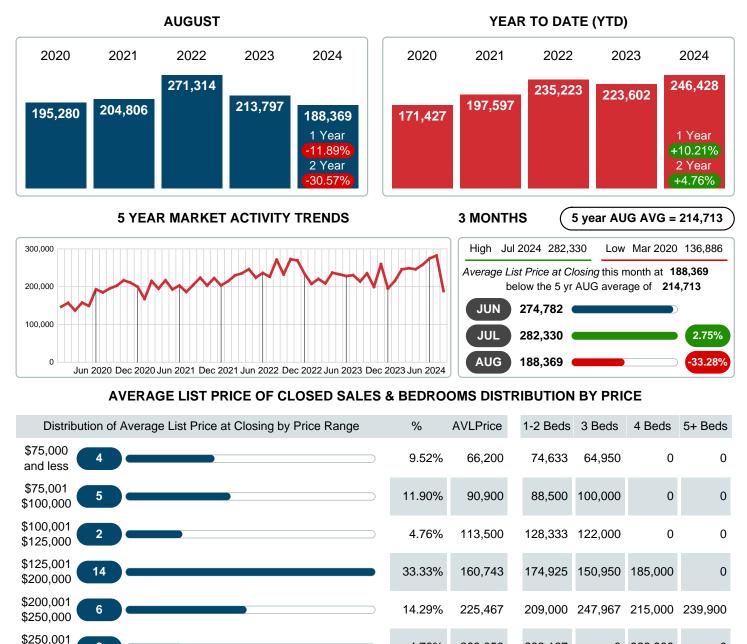

## AVERAGE LIST PRICE AT CLOSING

Report produced on Sep 11, 2024 for MLS Technology Inc.

Contact: MLS Technology Inc.

2

9

\$275,000 \$275,001

and up

Average List Price

#### Average Sale Price Falling

According to the preliminary trends, this market area has experienced some downward momentum with the decline of Average Price this month. Prices dipped 11.16% in August 2024 to \$181,740 versus the previous year at \$204,574.