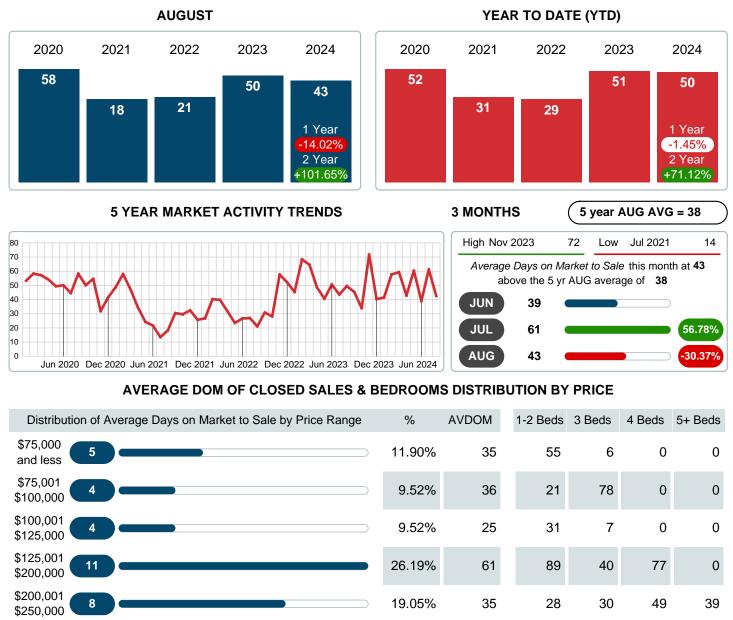

## AVERAGE DAYS ON MARKET TO SALE

Report produced on Sep 11, 2024 for MLS Technology Inc.

Reports produced and compiled by RE STATS Inc. Information is deemed reliable but not guaranteed. Does not reflect all market activity.

#### Average Days on Market Shortens

The average number of 42.57 days that homes spent on the market before selling decreased by 6.94 days or 14.02% in August 2024 compared to last year's same month at 49.51 DOM.