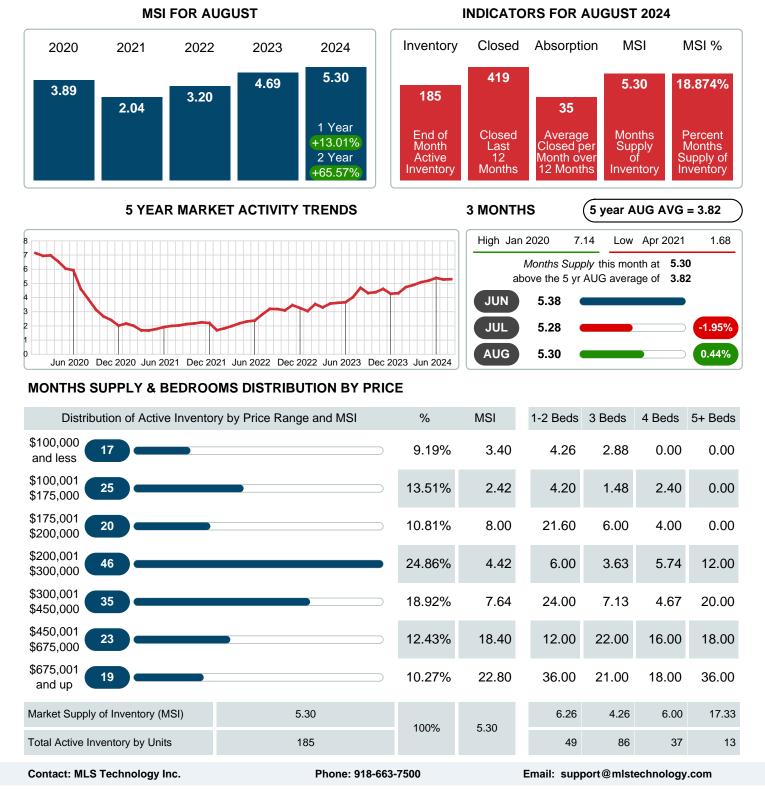

## MONTHS SUPPLY of INVENTORY (MSI)

Report produced on Sep 11, 2024 for MLS Technology Inc.

Area Delimited by County Of Cherokee - Residential Property Type

### Months Supply of Inventory (MSI) Increases

The total housing inventory at the end of August 2024 rose 10.12% to 185 existing homes available for sale. Over the last 12 months this area has had an average of 35 closed sales per month. This represents an unsold inventory index of 5.30 MSI for this period.