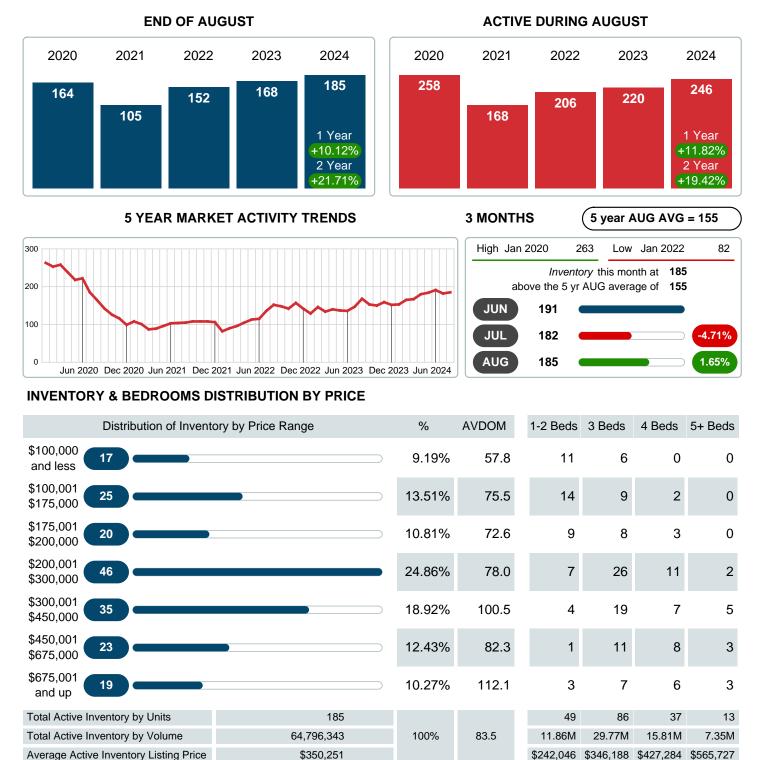

## **ACTIVE INVENTORY**

Report produced on Sep 11, 2024 for MLS Technology Inc.

Contact: MLS Technology Inc.

Phone: 918-663-7500

Email: support@mlstechnology.com

Area Delimited by County Of Cherokee - Residential Property Type

Absorption: Last 12 months, an Average of 35 Sales/Month Active Inventory as of August 31, 2024 = 185