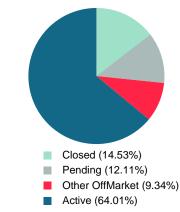

Absorption: Last 12 months, an Average of 35 Sales/Month Active Inventory as of August 31, 2024 = 185

### Months Supply of Inventory (MSI) Increases

The total housing inventory at the end of August 2024 rose 10.12% to 185 existing homes available for sale. Over the last 12 months this area has had an average of 35 closed sales per month. This represents an unsold inventory index of 5.30 MSI for this period.