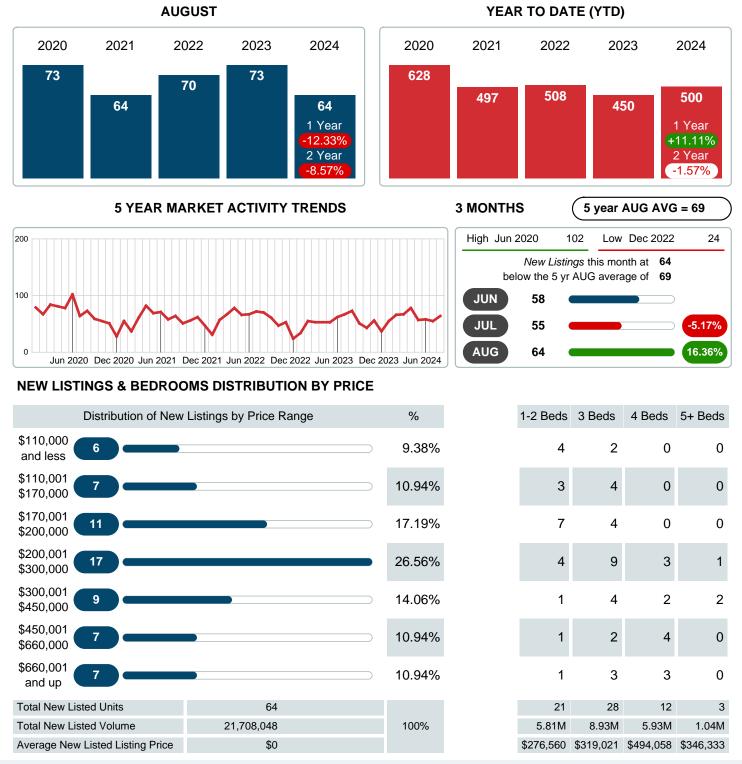

### MONTHLY INVENTORY ANALYSIS

Report produced on Sep 11, 2024 for MLS Technology Inc.

| Compared                                       | August  |         |         |
|------------------------------------------------|---------|---------|---------|
| Metrics                                        | 2023    | 2024    | +/-%    |
| Closed Listings                                | 37      | 42      | 13.51%  |
| Pending Listings                               | 40      | 35      | -12.50% |
| New Listings                                   | 73      | 64      | -12.33% |
| Average List Price                             | 213,797 | 188,369 | -11.89% |
| Average Sale Price                             | 204,574 | 181,740 | -11.16% |
| Average Percent of Selling Price to List Price | 95.00%  | 95.87%  | 0.92%   |
| Average Days on Market to Sale                 | 49.51   | 42.57   | -14.02% |
| End of Month Inventory                         | 168     | 185     | 10.12%  |
| Months Supply of Inventory                     | 4.69    | 5.30    | 13.01%  |

#### Sales Success for August 2024 is Positive

Overall, with Average Prices falling and Days on Market decreasing, the Listed versus Closed Ratio finished strong this month.

There were 64 New Listings in August 2024, down 12.33% from last year at 73. Furthermore, there were 42 Closed Listings this month versus last year at 37, a 13.51% increase.

### **NEW LISTINGS**

Report produced on Sep 11, 2024 for MLS Technology Inc.

Contact: MLS Technology Inc.

Phone: 918-663-7500

Email: support@mlstechnology.com