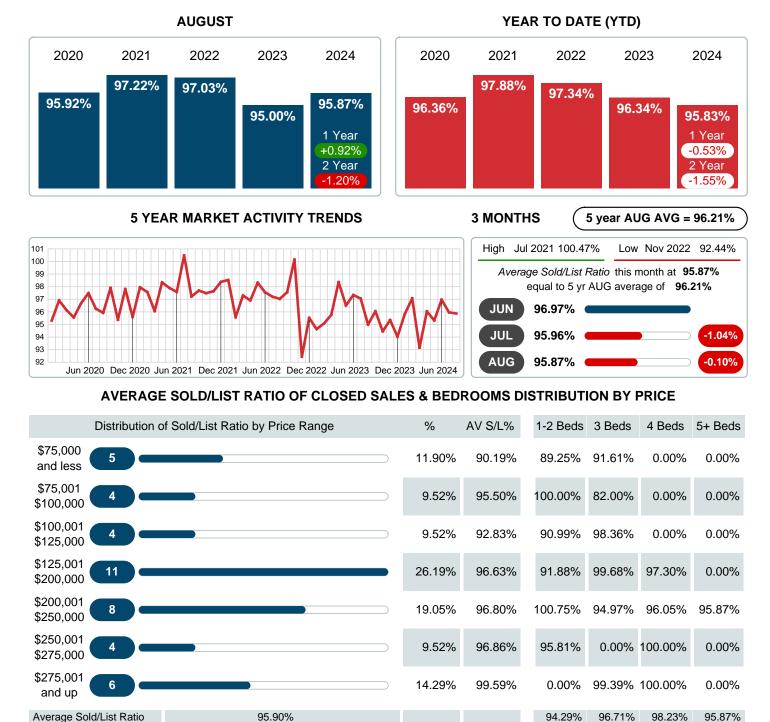

#### Average Days on Market Shortens

The average number of 42.57 days that homes spent on the market before selling decreased by 6.94 days or 14.02% in August 2024 compared to last year's same month at 49.51 DOM.

### AVERAGE PERCENT OF SELLING PRICE TO LISTING PRICE

Report produced on Sep 11, 2024 for MLS Technology Inc.

100%

95.90%

18

2.68M

17

3.27M