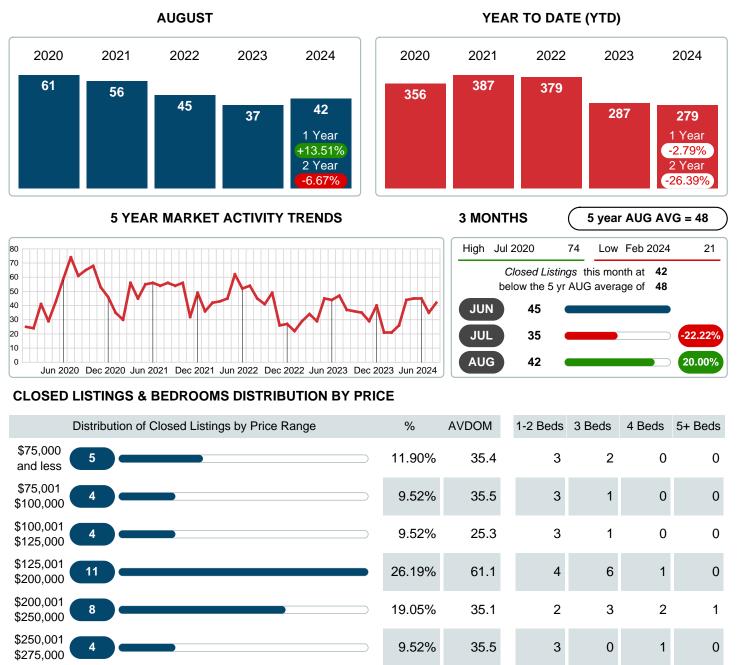

### MONTHLY INVENTORY ANALYSIS

Report produced on Sep 11, 2024 for MLS Technology Inc.

| Compared                                       | August  |         |         |
|------------------------------------------------|---------|---------|---------|
| Metrics                                        | 2023    | 2024    | +/-%    |
| Closed Listings                                | 37      | 42      | 13.51%  |
| Pending Listings                               | 40      | 35      | -12.50% |
| New Listings                                   | 73      | 64      | -12.33% |
| Average List Price                             | 213,797 | 188,369 | -11.89% |
| Average Sale Price                             | 204,574 | 181,740 | -11.16% |
| Average Percent of Selling Price to List Price | 95.00%  | 95.87%  | 0.92%   |
| Average Days on Market to Sale                 | 49.51   | 42.57   | -14.02% |
| End of Month Inventory                         | 168     | 185     | 10.12%  |
| Months Supply of Inventory                     | 4.69    | 5.30    | 13.01%  |

#### Sales Success for August 2024 is Positive

Overall, with Average Prices falling and Days on Market decreasing, the Listed versus Closed Ratio finished strong this month.

There were 64 New Listings in August 2024, down 12.33% from last year at 73. Furthermore, there were 42 Closed Listings this month versus last year at 37, a 13.51% increase.

Closed versus Listed trends yielded a 65.6% ratio, up from previous year's, August 2023, at 50.7%, a 29.48% upswing. This will certainly create pressure on an increasing Monthi 21/2s Supply of Inventory (MSI) in the months to come.