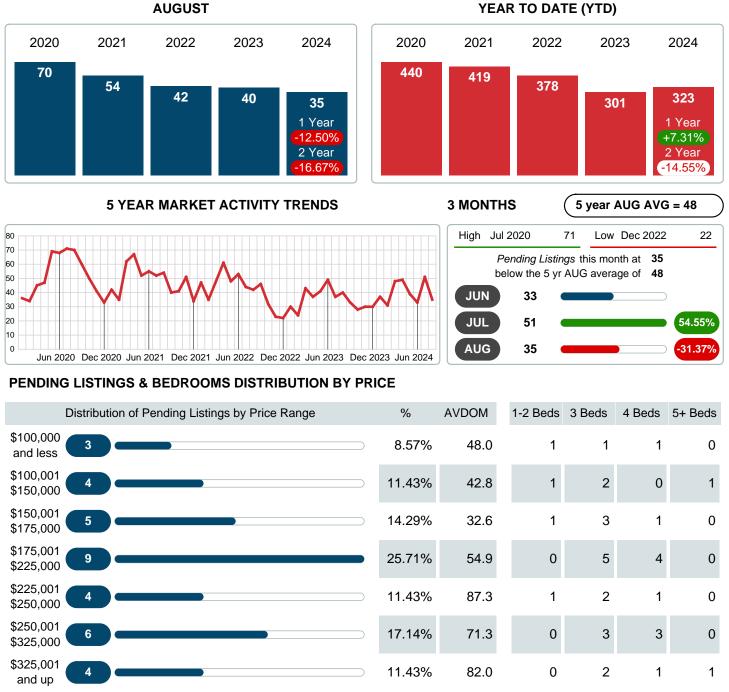

### MONTHLY INVENTORY ANALYSIS

Report produced on Sep 11, 2024 for MLS Technology Inc.

| Compared                                       | August  |         |         |
|------------------------------------------------|---------|---------|---------|
| Metrics                                        | 2023    | 2024    | +/-%    |
| Closed Listings                                | 37      | 42      | 13.51%  |
| Pending Listings                               | 40      | 35      | -12.50% |
| New Listings                                   | 73      | 64      | -12.33% |
| Average List Price                             | 213,797 | 188,369 | -11.89% |
| Average Sale Price                             | 204,574 | 181,740 | -11.16% |
| Average Percent of Selling Price to List Price | 95.00%  | 95.87%  | 0.92%   |
| Average Days on Market to Sale                 | 49.51   | 42.57   | -14.02% |
| End of Month Inventory                         | 168     | 185     | 10.12%  |
| Months Supply of Inventory                     | 4.69    | 5.30    | 13.01%  |

### PENDING LISTINGS

Report produced on Sep 11, 2024 for MLS Technology Inc.

 100%
 35.3
 4
 18
 11
 2

 \$153,90K
 3.92M
 2.60M
 619.80K

 \$153,975
 \$217,756
 \$235,991
 \$309,900

Contact: MLS Technology Inc.

**Total Pending Units** 

**Total Pending Volume** 

Average Listing Price

Phone: 918-663-7500

Email: support@mlstechnology.com

Reports produced and compiled by RE STATS Inc. Information is deemed reliable but not guaranteed. Does not reflect all market activity.

35

7,751,200

\$153,933