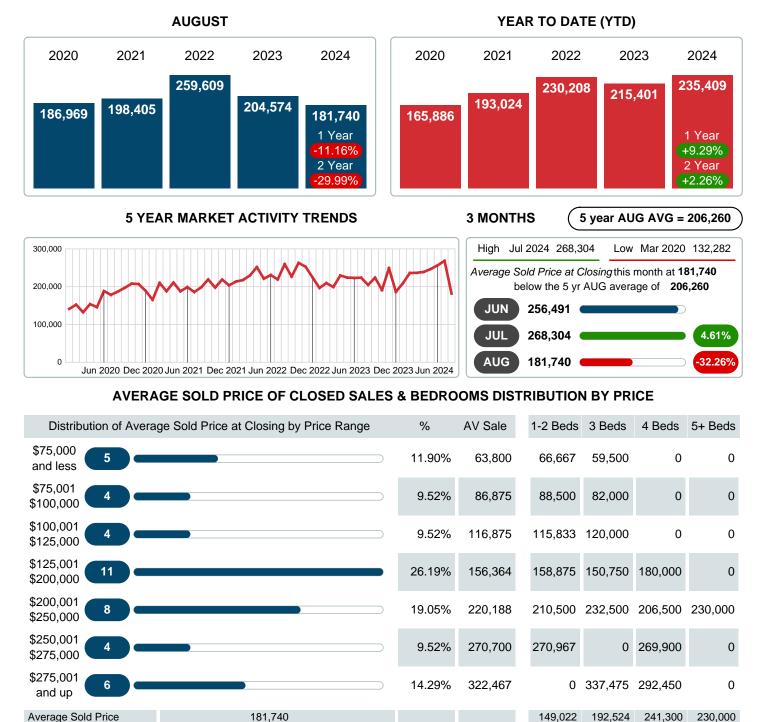

#### Average Sale Price Falling

According to the preliminary trends, this market area has experienced some downward momentum with the decline of Average Price this month. Prices dipped 11.16% in August 2024 to \$181,740 versus the previous year at \$204,574.

## AVERAGE SOLD PRICE AT CLOSING

Report produced on Sep 11, 2024 for MLS Technology Inc.

Reports produced and compiled by RE STATS Inc. Information is deemed reliable but not guaranteed. Does not reflect all market activity.