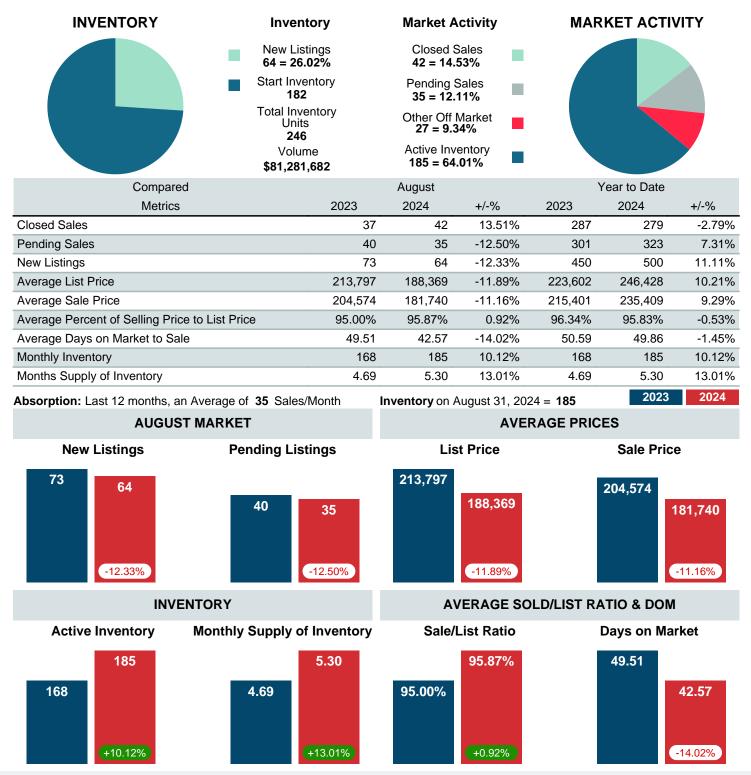

### MONTHLY INVENTORY ANALYSIS

Report produced on Sep 11, 2024 for MLS Technology Inc.

| Compared                                       | August  |         |         |
|------------------------------------------------|---------|---------|---------|
| Metrics                                        | 2023    | 2024    | +/-%    |
| Closed Listings                                | 37      | 42      | 13.51%  |
| Pending Listings                               | 40      | 35      | -12.50% |
| New Listings                                   | 73      | 64      | -12.33% |
| Average List Price                             | 213,797 | 188,369 | -11.89% |
| Average Sale Price                             | 204,574 | 181,740 | -11.16% |
| Average Percent of Selling Price to List Price | 95.00%  | 95.87%  | 0.92%   |
| Average Days on Market to Sale                 | 49.51   | 42.57   | -14.02% |
| End of Month Inventory                         | 168     | 185     | 10.12%  |
| Months Supply of Inventory                     | 4.69    | 5.30    | 13.01%  |

Absorption: Last 12 months, an Average of 35 Sales/Month Active Inventory as of August 31, 2024 = 185

### Months Supply of Inventory (MSI) Increases

The total housing inventory at the end of August 2024 rose 10.12% to 185 existing homes available for sale. Over the last 12 months this area has had an average of 35 closed sales per month. This represents an unsold inventory index of 5.30 MSI for this period.

#### Sales Success for August 2024 is Positive

Overall, with Average Prices falling and Days on Market decreasing, the Listed versus Closed Ratio finished strong this month.

There were 64 New Listings in August 2024, down 12.33% from last year at 73. Furthermore, there were 42 Closed Listings this month versus last year at 37, a 13.51% increase.

Closed versus Listed trends yielded a 65.6% ratio, up from previous year's, August 2023, at 50.7%, a 29.48% upswing. This will certainly create pressure on an increasing Monthi 21/2s Supply of Inventory (MSI) in the months to come.