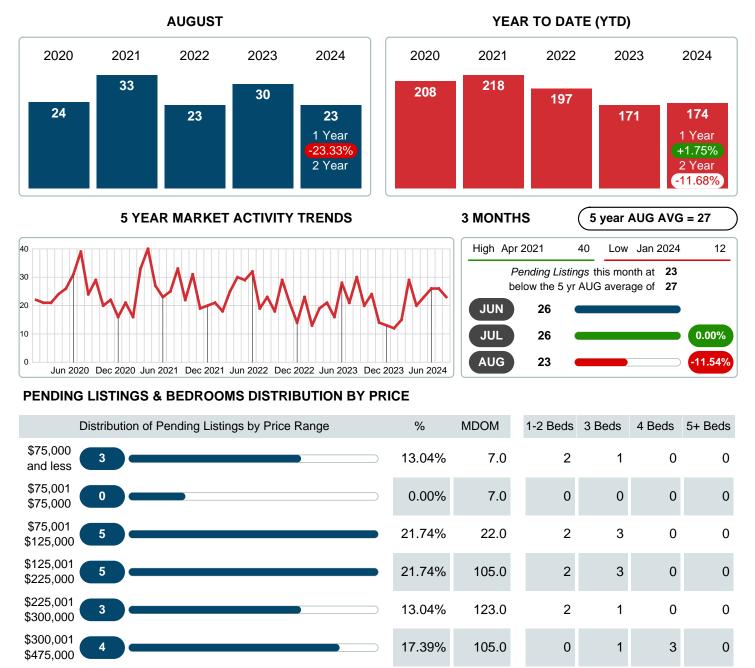

### MONTHLY INVENTORY ANALYSIS

Report produced on Sep 11, 2024 for MLS Technology Inc.

| Compared                                      | August  |         |         |
|-----------------------------------------------|---------|---------|---------|
| Metrics                                       | 2023    | 2024    | +/-%    |
| Closed Listings                               | 22      | 17      | -22.73% |
| Pending Listings                              | 30      | 23      | -23.33% |
| New Listings                                  | 47      | 36      | -23.40% |
| Median List Price                             | 274,250 | 159,000 | -42.02% |
| Median Sale Price                             | 257,500 | 157,500 | -38.83% |
| Median Percent of Selling Price to List Price | 100.00% | 95.45%  | -4.55%  |
| Median Days on Market to Sale                 | 52.50   | 43.00   | -18.10% |
| End of Month Inventory                        | 133     | 112     | -15.79% |
| Months Supply of Inventory                    | 6.28    | 5.51    | -12.34% |

## PENDING LISTINGS

Report produced on Sep 11, 2024 for MLS Technology Inc.

\$475,001 2 1 3 13.04% 28.0 0 and up **Total Pending Units** 23 8 11 4 **Total Pending Volume** 5,618,200 100% 66.0 1.18M 2.75M 1.68M \$141,500 \$132,500 \$437,500 Median Listing Price \$189,000

Contact: MLS Technology Inc.

Phone: 918-663-7500

Email: support@mlstechnology.com

Reports produced and compiled by RE STATS Inc. Information is deemed reliable but not guaranteed. Does not reflect all market activity.

0

0

\$0

0.00B