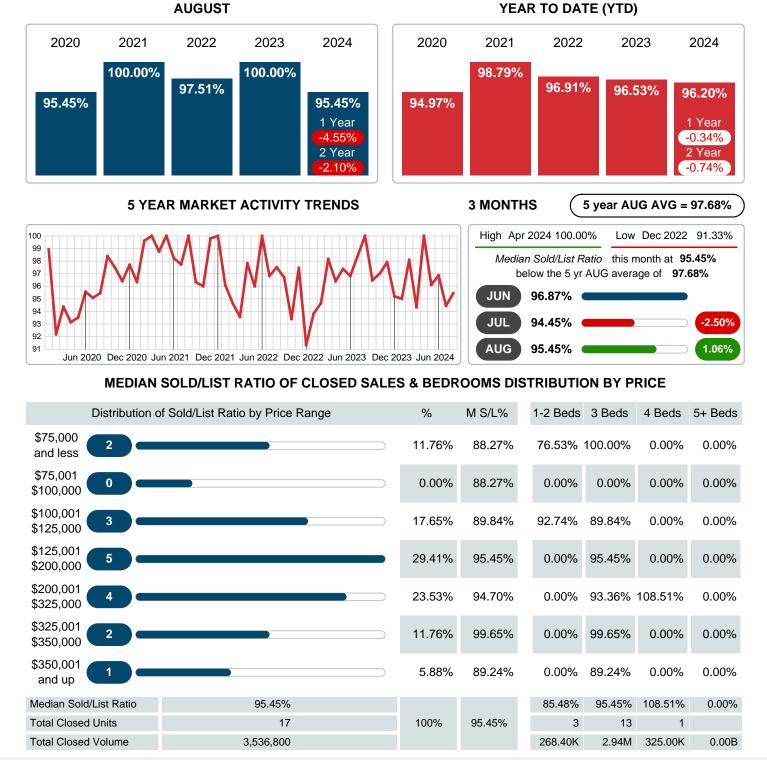

## MEDIAN PERCENT OF SELLING PRICE TO LISTING PRICE

Report produced on Sep 11, 2024 for MLS Technology Inc.

Contact: MLS Technology Inc.

Phone: 918-663-7500

Email: support@mlstechnology.com