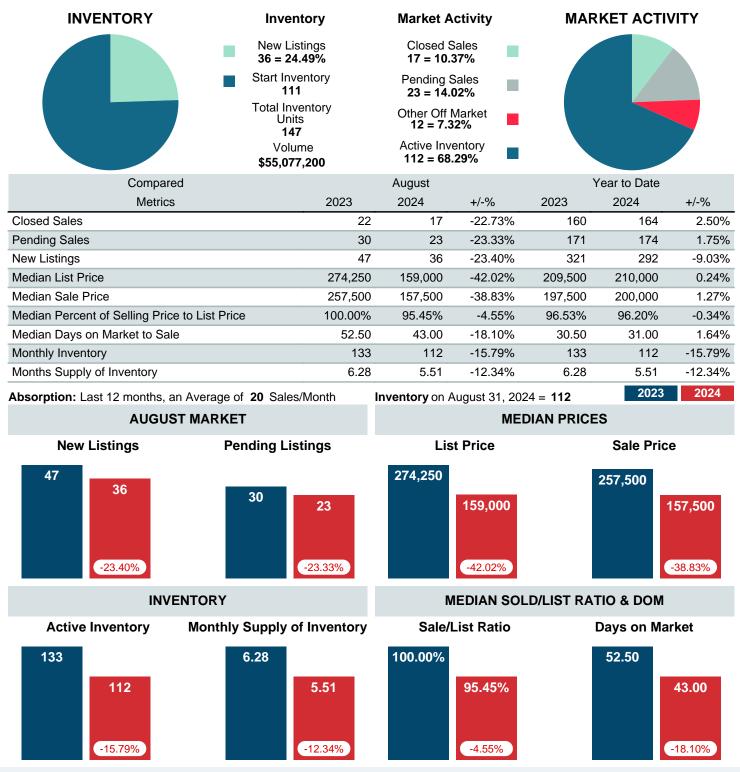

### MONTHLY INVENTORY ANALYSIS

Report produced on Sep 11, 2024 for MLS Technology Inc.

| Compared                                      | August  |         |         |
|-----------------------------------------------|---------|---------|---------|
| Metrics                                       | 2023    | 2024    | +/-%    |
| Closed Listings                               | 22      | 17      | -22.73% |
| Pending Listings                              | 30      | 23      | -23.33% |
| New Listings                                  | 47      | 36      | -23.40% |
| Median List Price                             | 274,250 | 159,000 | -42.02% |
| Median Sale Price                             | 257,500 | 157,500 | -38.83% |
| Median Percent of Selling Price to List Price | 100.00% | 95.45%  | -4.55%  |
| Median Days on Market to Sale                 | 52.50   | 43.00   | -18.10% |
| End of Month Inventory                        | 133     | 112     | -15.79% |
| Months Supply of Inventory                    | 6.28    | 5.51    | -12.34% |

Absorption: Last 12 months, an Average of 20 Sales/Month Active Inventory as of August 31, 2024 = 112

#### Months Supply of Inventory (MSI) Decreases

The total housing inventory at the end of August 2024 decreased 15.79% to 112 existing homes available for sale. Over the last 12 months this area has had an average of 20 closed sales per month. This represents an unsold inventory index of 5.51 MSI for this period.

#### Median Days on Market Shortens

The median number of 43.00 days that homes spent on the market before selling decreased by 9.50 days or 18.10% in August 2024 compared to last year's same month at 52.50 DOM.

#### Sales Success for August 2024 is Positive

Overall, with Median Prices falling and Days on Market decreasing, the Listed versus Closed Ratio finished strong this month.

There were 36 New Listings in August 2024, down 23.40% from last year at 47. Furthermore, there were 17 Closed Listings this month versus last year at 22, a -22.73% decrease.

Closed versus Listed trends yielded a 47.2% ratio, up from previous year's, August 2023, at 46.8%, a 0.88% upswing. This will certainly create pressure on a decreasing Monthi; 1/2s Supply of Inventory (MSI) in the months to come.

## MARKET SUMMARY

Report produced on Sep 11, 2024 for MLS Technology Inc.

Contact: MLS Technology Inc.

Phone: 918-663-7500

Email: support@mlstechnology.com