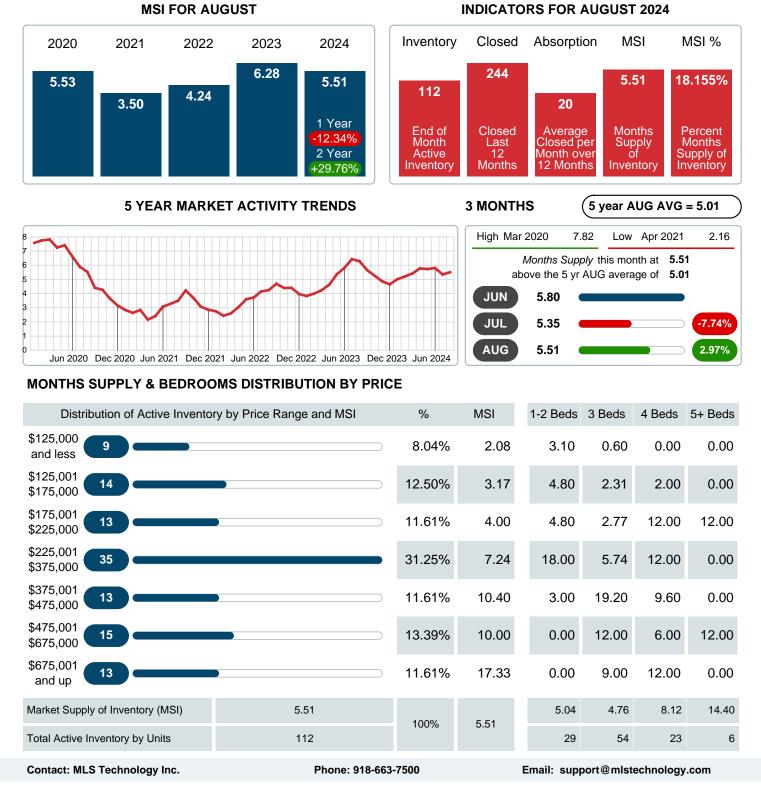

### MONTHLY INVENTORY ANALYSIS

Report produced on Sep 11, 2024 for MLS Technology Inc.

| Compared                                      | August  |         |         |
|-----------------------------------------------|---------|---------|---------|
| Metrics                                       | 2023    | 2024    | +/-%    |
| Closed Listings                               | 22      | 17      | -22.73% |
| Pending Listings                              | 30      | 23      | -23.33% |
| New Listings                                  | 47      | 36      | -23.40% |
| Median List Price                             | 274,250 | 159,000 | -42.02% |
| Median Sale Price                             | 257,500 | 157,500 | -38.83% |
| Median Percent of Selling Price to List Price | 100.00% | 95.45%  | -4.55%  |
| Median Days on Market to Sale                 | 52.50   | 43.00   | -18.10% |
| End of Month Inventory                        | 133     | 112     | -15.79% |
| Months Supply of Inventory                    | 6.28    | 5.51    | -12.34% |

Absorption: Last 12 months, an Average of 20 Sales/Month Active Inventory as of August 31, 2024 = 112

#### Months Supply of Inventory (MSI) Decreases

The total housing inventory at the end of August 2024 decreased 15.79% to 112 existing homes available for sale. Over the last 12 months this area has had an average of 20 closed sales per month. This represents an unsold inventory index of 5.51 MSI for this period.

## MONTHS SUPPLY of INVENTORY (MSI)

Report produced on Sep 11, 2024 for MLS Technology Inc.

Area Delimited by County Of McIntosh - Residential Property Type