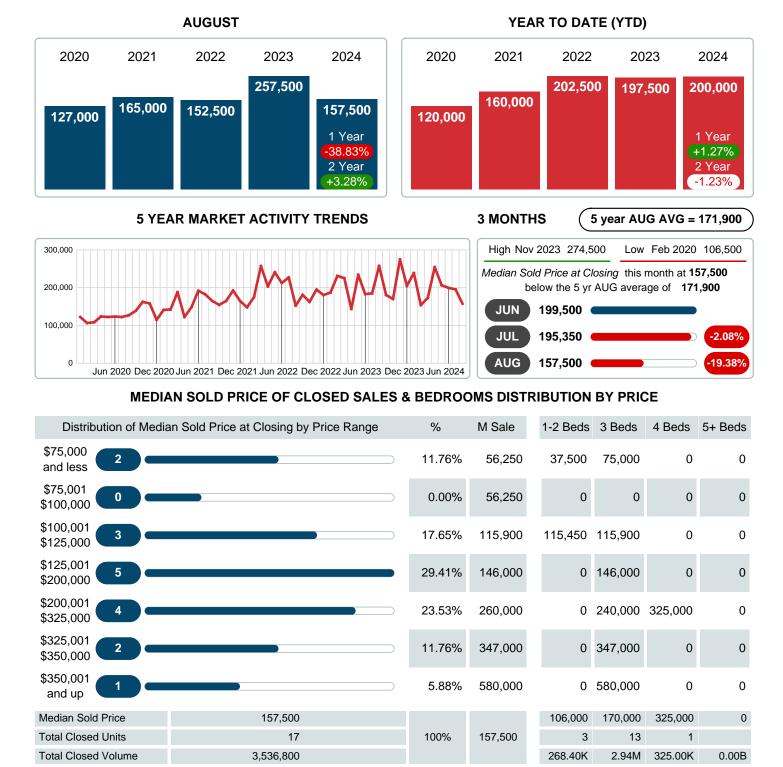

#### Median Sale Price Falling

According to the preliminary trends, this market area has experienced some downward momentum with the decline of Median Price this month. Prices dipped 38.83% in August 2024 to \$157,500 versus the previous year at \$257,500.

## MEDIAN SOLD PRICE AT CLOSING

Report produced on Sep 11, 2024 for MLS Technology Inc.

Contact: MLS Technology Inc.

Phone: 918-663-7500

Email: support@mlstechnology.com

Area Delimited by County Of McIntosh - Residential Property Type