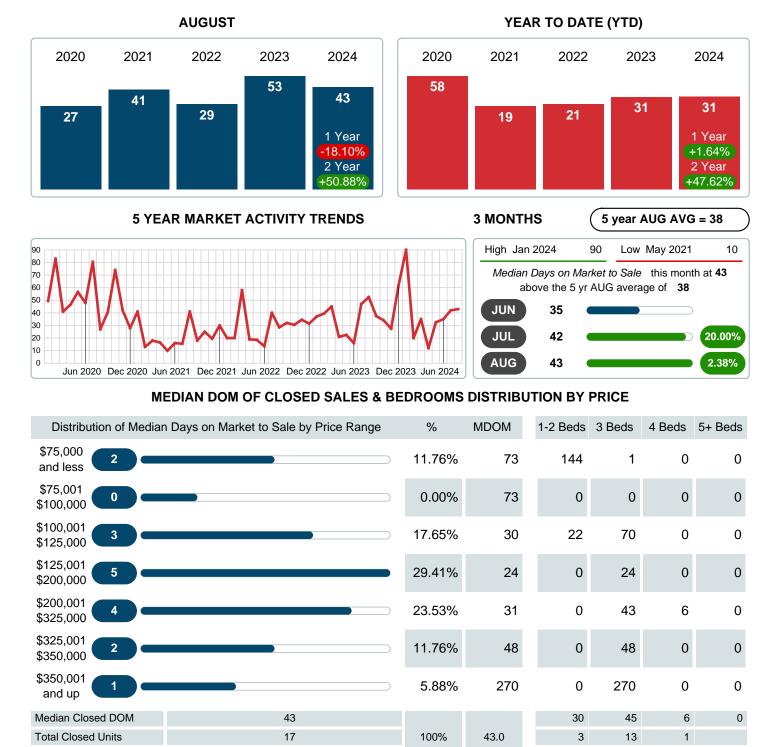

### MONTHLY INVENTORY ANALYSIS

Report produced on Sep 11, 2024 for MLS Technology Inc.

| Compared                                      | August  |         |         |
|-----------------------------------------------|---------|---------|---------|
| Metrics                                       | 2023    | 2024    | +/-%    |
| Closed Listings                               | 22      | 17      | -22.73% |
| Pending Listings                              | 30      | 23      | -23.33% |
| New Listings                                  | 47      | 36      | -23.40% |
| Median List Price                             | 274,250 | 159,000 | -42.02% |
| Median Sale Price                             | 257,500 | 157,500 | -38.83% |
| Median Percent of Selling Price to List Price | 100.00% | 95.45%  | -4.55%  |
| Median Days on Market to Sale                 | 52.50   | 43.00   | -18.10% |
| End of Month Inventory                        | 133     | 112     | -15.79% |
| Months Supply of Inventory                    | 6.28    | 5.51    | -12.34% |

#### Median Days on Market Shortens

The median number of 43.00 days that homes spent on the market before selling decreased by 9.50 days or 18.10% in August 2024 compared to last year's same month at 52.50 DOM.

## MEDIAN DAYS ON MARKET TO SALE

Report produced on Sep 11, 2024 for MLS Technology Inc.

Contact: MLS Technology Inc.

**Total Closed Volume** 

Phone: 918-663-7500

Email: support@mlstechnology.com

2.94M

325.00K