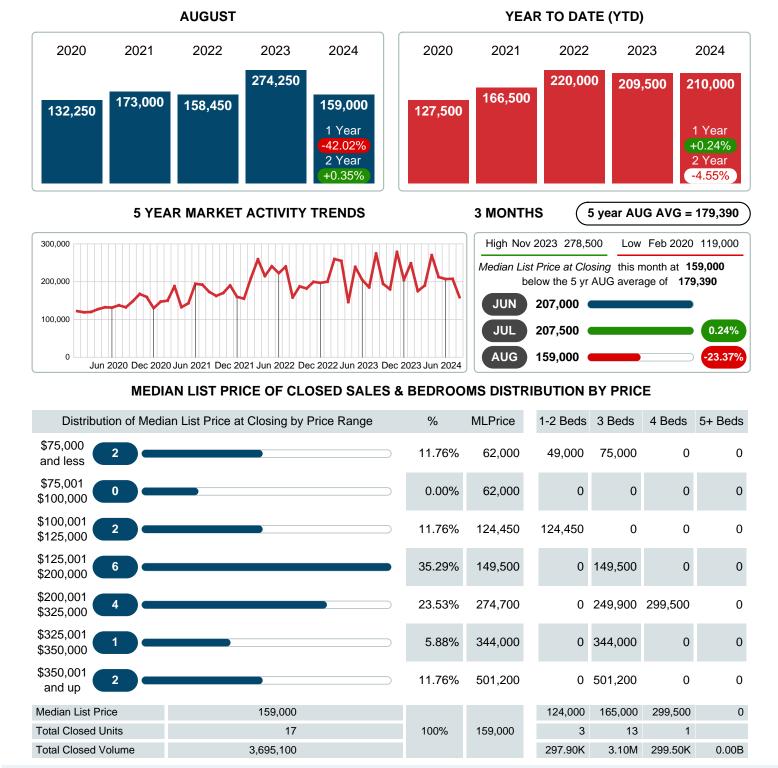

### MONTHLY INVENTORY ANALYSIS

Report produced on Sep 11, 2024 for MLS Technology Inc.

| Compared                                      | August  |         |         |
|-----------------------------------------------|---------|---------|---------|
| Metrics                                       | 2023    | 2024    | +/-%    |
| Closed Listings                               | 22      | 17      | -22.73% |
| Pending Listings                              | 30      | 23      | -23.33% |
| New Listings                                  | 47      | 36      | -23.40% |
| Median List Price                             | 274,250 | 159,000 | -42.02% |
| Median Sale Price                             | 257,500 | 157,500 | -38.83% |
| Median Percent of Selling Price to List Price | 100.00% | 95.45%  | -4.55%  |
| Median Days on Market to Sale                 | 52.50   | 43.00   | -18.10% |
| End of Month Inventory                        | 133     | 112     | -15.79% |
| Months Supply of Inventory                    | 6.28    | 5.51    | -12.34% |

#### Median Sale Price Falling

According to the preliminary trends, this market area has experienced some downward momentum with the decline of Median Price this month. Prices dipped 38.83% in August 2024 to \$157,500 versus the previous year at \$257,500.

## MEDIAN LIST PRICE AT CLOSING

Report produced on Sep 11, 2024 for MLS Technology Inc.

Contact: MLS Technology Inc.

Phone: 918-663-7500

Email: support@mlstechnology.com

Area Delimited by County Of McIntosh - Residential Property Type

## MEDIAN SOLD PRICE AT CLOSING

Report produced on Sep 11, 2024 for MLS Technology Inc.

Contact: MLS Technology Inc.

Phone: 918-663-7500

Email: support@mlstechnology.com

Area Delimited by County Of McIntosh - Residential Property Type