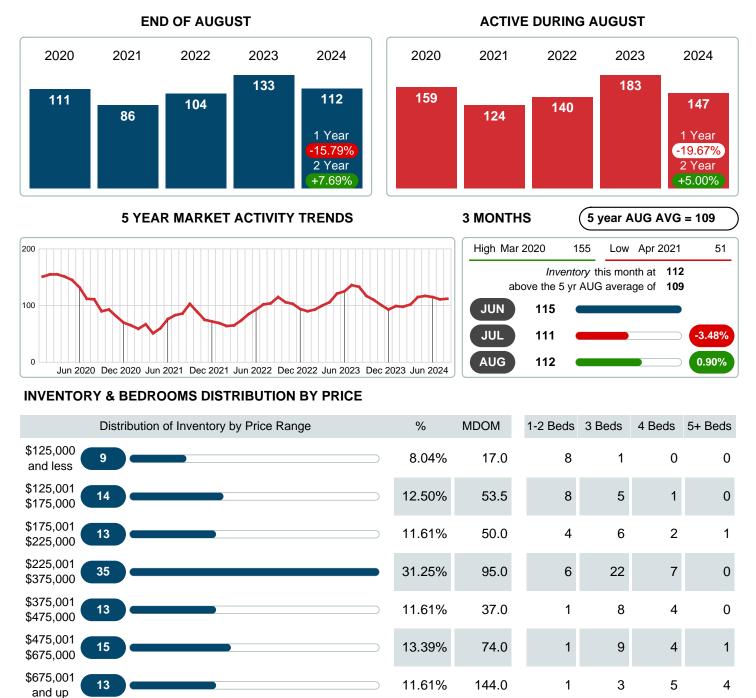

### MONTHLY INVENTORY ANALYSIS

Report produced on Sep 11, 2024 for MLS Technology Inc.

| Compared                                      | August  |         |         |
|-----------------------------------------------|---------|---------|---------|
| Metrics                                       | 2023    | 2024    | +/-%    |
| Closed Listings                               | 22      | 17      | -22.73% |
| Pending Listings                              | 30      | 23      | -23.33% |
| New Listings                                  | 47      | 36      | -23.40% |
| Median List Price                             | 274,250 | 159,000 | -42.02% |
| Median Sale Price                             | 257,500 | 157,500 | -38.83% |
| Median Percent of Selling Price to List Price | 100.00% | 95.45%  | -4.55%  |
| Median Days on Market to Sale                 | 52.50   | 43.00   | -18.10% |
| End of Month Inventory                        | 133     | 112     | -15.79% |
| Months Supply of Inventory                    | 6.28    | 5.51    | -12.34% |

Absorption: Last 12 months, an Average of 20 Sales/Month Active Inventory as of August 31, 2024 = 112

#### Months Supply of Inventory (MSI) Decreases

The total housing inventory at the end of August 2024 decreased 15.79% to 112 existing homes available for sale. Over the last 12 months this area has had an average of 20 closed sales per month. This represents an unsold inventory index of 5.51 MSI for this period.

## **ACTIVE INVENTORY**

Report produced on Sep 11, 2024 for MLS Technology Inc.

Reports produced and compiled by RE STATS Inc. Information is deemed reliable but not guaranteed. Does not reflect all market activity.

Phone: 918-663-7500

112

100%

65.5

45,186,699

\$312,500

6

4.90M

23

13.02M

29

6.33M

54

\$164,000 \$315,450 \$430,000 \$832,450

20.94M

Email: support@mlstechnology.com