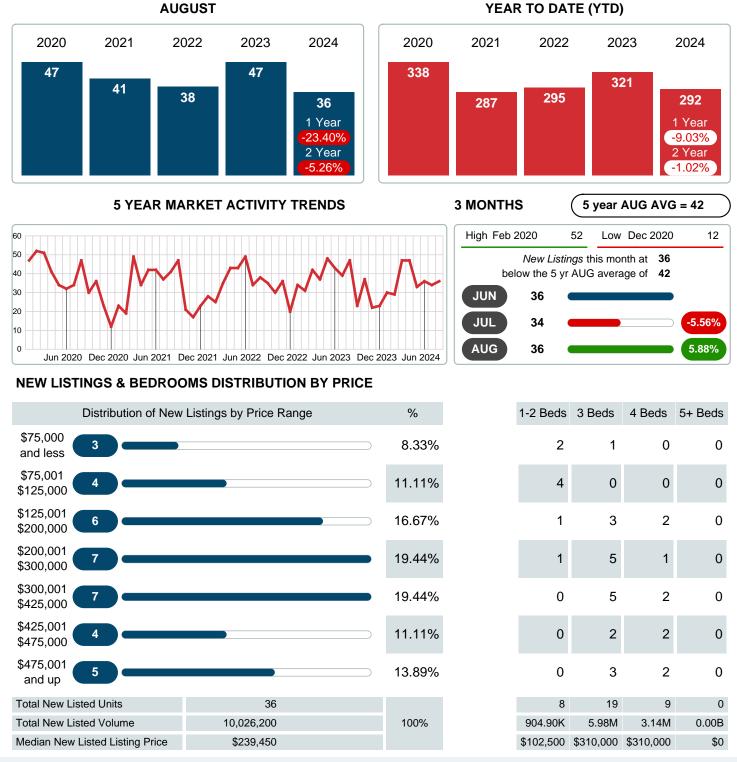

### MONTHLY INVENTORY ANALYSIS

Report produced on Sep 11, 2024 for MLS Technology Inc.

| Compared                                      | August  |         |         |
|-----------------------------------------------|---------|---------|---------|
| Metrics                                       | 2023    | 2024    | +/-%    |
| Closed Listings                               | 22      | 17      | -22.73% |
| Pending Listings                              | 30      | 23      | -23.33% |
| New Listings                                  | 47      | 36      | -23.40% |
| Median List Price                             | 274,250 | 159,000 | -42.02% |
| Median Sale Price                             | 257,500 | 157,500 | -38.83% |
| Median Percent of Selling Price to List Price | 100.00% | 95.45%  | -4.55%  |
| Median Days on Market to Sale                 | 52.50   | 43.00   | -18.10% |
| End of Month Inventory                        | 133     | 112     | -15.79% |
| Months Supply of Inventory                    | 6.28    | 5.51    | -12.34% |

#### Sales Success for August 2024 is Positive

Overall, with Median Prices falling and Days on Market decreasing, the Listed versus Closed Ratio finished strong this month.

There were 36 New Listings in August 2024, down 23.40% from last year at 47. Furthermore, there were 17 Closed Listings this month versus last year at 22, a -22.73% decrease.

#### **NEW LISTINGS**

Report produced on Sep 11, 2024 for MLS Technology Inc.

Contact: MLS Technology Inc.

Phone: 918-663-7500

Email: support@mlstechnology.com

Total Active Inventory by Units

Total Active Inventory by Volume