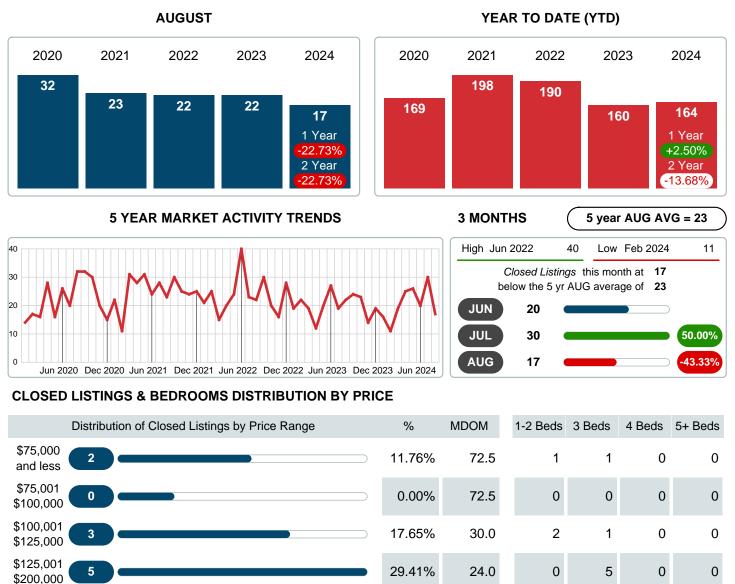

### MONTHLY INVENTORY ANALYSIS

Report produced on Sep 11, 2024 for MLS Technology Inc.

| Compared                                      | August  |         |         |
|-----------------------------------------------|---------|---------|---------|
| Metrics                                       | 2023    | 2024    | +/-%    |
| Closed Listings                               | 22      | 17      | -22.73% |
| Pending Listings                              | 30      | 23      | -23.33% |
| New Listings                                  | 47      | 36      | -23.40% |
| Median List Price                             | 274,250 | 159,000 | -42.02% |
| Median Sale Price                             | 257,500 | 157,500 | -38.83% |
| Median Percent of Selling Price to List Price | 100.00% | 95.45%  | -4.55%  |
| Median Days on Market to Sale                 | 52.50   | 43.00   | -18.10% |
| End of Month Inventory                        | 133     | 112     | -15.79% |
| Months Supply of Inventory                    | 6.28    | 5.51    | -12.34% |

#### Sales Success for August 2024 is Positive

Overall, with Median Prices falling and Days on Market decreasing, the Listed versus Closed Ratio finished strong this month.

There were 36 New Listings in August 2024, down 23.40% from last year at 47. Furthermore, there were 17 Closed Listings this month versus last year at 22, a -22.73% decrease.

## CLOSED LISTINGS

Report produced on Sep 11, 2024 for MLS Technology Inc.

\$200,001 23.53% 0 3 31.0 1 4 \$325,000 \$325,001 11.76% 0 2 0 2 47.5 \$350,000 \$350,001 0 0 5.88% 270.0 1 and up **Total Closed Units** 17 3 13 1 **Total Closed Volume** 3,536,800 100% 43.0 268.40K 2.94M 325.00K 0.00B Median Closed Price \$157,500 \$106,000 \$170,000 \$325,000 Phone: 918-663-7500 Contact: MLS Technology Inc. Email: support@mlstechnology.com

Reports produced and compiled by RE STATS Inc. Information is deemed reliable but not guaranteed. Does not reflect all market activity.

0

0

0

0

\$0