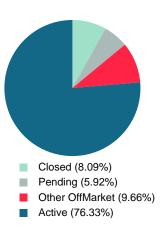

**Absorption:** Last 12 months, an Average of **34** Sales/Month **Active Inventory** as of September 30, 2024 = **387** 

### **ACTIVE INVENTORY**

Report produced on Oct 11, 2024 for MLS Technology Inc.

### **INVENTORY & BEDROOMS DISTRIBUTION BY PRICE**

| Distribution of Invento               | ory by Price Range | %      | MDOM  | 1-2 Beds | 3 Beds    | 4 Beds    | 5+ Beds   |
|---------------------------------------|--------------------|--------|-------|----------|-----------|-----------|-----------|
| \$20,000 and less                     |                    | 4.39%  | 151.0 | 17       | 0         | 0         | 0         |
| \$20,001<br>\$50,000                  |                    | 20.41% | 98.0  | 79       | 0         | 0         | 0         |
| \$50,001<br>\$90,000 <b>55</b>        |                    | 14.21% | 98.0  | 55       | 0         | 0         | 0         |
| \$90,001<br>\$180,000                 |                    | 22.48% | 98.0  | 75       | 10        | 0         | 2         |
| \$180,001<br>\$290,000 <b>57</b>      |                    | 14.73% | 90.0  | 36       | 17        | 4         | 0         |
| \$290,001<br>\$490,000 <b>53</b>      |                    | 13.70% | 81.0  | 26       | 21        | 6         | 0         |
| \$490,001<br>and up                   |                    | 10.08% | 94.0  | 13       | 10        | 12        | 4         |
| Total Active Inventory by Units       | 387                |        |       | 301      | 58        | 22        | 6         |
| Total Active Inventory by Volume      | 91,484,318         | 100%   | 98.0  | 53.01M   | 21.01M    | 13.57M    | 3.89M     |
| Median Active Inventory Listing Price | \$135,000          |        |       | \$90,000 | \$305,000 | \$505,000 | \$649,950 |