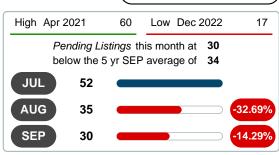

**Absorption:** Last 12 months, an Average of **34** Sales/Month **Active Inventory** as of September 30, 2024 = **387** 

# SEPTEMBER 2020 2021 2022 2023 2024 43 35 31 30 1 Year 2 Year -3.23%

**3 MONTHS** 

5 year SEP AVG = 34