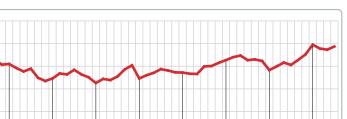

### **SEPTEMBER** 2020 2021 2022 2023 2024 59 46 37 35 25 1 Year 2 Year

**3 MONTHS** 