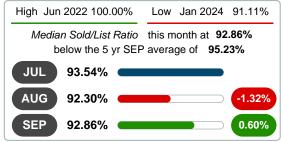

### MEDIAN PERCENT OF SELLING PRICE TO LISTING PRICE

Report produced on Oct 11, 2024 for MLS Technology Inc.

### **SEPTEMBER**

# 2020 2021 2022 2023 2024 96.49% 95.25% 96.00% 95.57% 92.86% 1 Year -2.84% 2 Year -3.27%

### **3 MONTHS** ( 5 year SEP AVG = 95.23%

### MEDIAN SOLD/LIST RATIO OF CLOSED SALES & BEDROOMS DISTRIBUTION BY PRICE

|                        | Distribution of Sold/List Ratio by Price F | Range | %        | M S/L%    | 1-2 Beds | 3 Beds | 4 Beds  | 5+ Beds |
|------------------------|--------------------------------------------|-------|----------|-----------|----------|--------|---------|---------|
| \$25,000<br>and less   | 0                                          |       | 0.005/45 | 5,000.00% | 0.00%    | 0.00%  | 0.00%   | 0.00%   |
| \$25,001<br>\$75,000   | 8                                          |       | 19.51%   | 90.27%    | 90.27%   | 0.00%  | 0.00%   | 0.00%   |
| \$75,001<br>\$125,000  | 7                                          |       | 17.07%   | 92.11%    | 86.96%   | 99.24% | 0.00%   | 0.00%   |
| \$125,001<br>\$150,000 | 5                                          |       | 12.20%   | 96.06%    | 85.55%   | 98.11% | 0.00%   | 0.00%   |
| \$150,001<br>\$225,000 | 10                                         |       | 24.39%   | 92.02%    | 90.00%   | 96.12% | 0.00%   | 0.00%   |
| \$225,001<br>\$450,000 | 7                                          |       | 17.07%   | 94.84%    | 95.03%   | 0.00%  | 94.44%  | 0.00%   |
| \$450,001<br>and up    | 4                                          |       | 9.76%    | 97.08%    | 0.00%    | 95.96% | 100.03% | 81.93%  |
| Median Sold            | /List Ratio 92.86%                         |       |          |           | 89.86%   | 96.12% | 95.29%  | 81.93%  |
| Total Closed           | Units 41                                   |       | 100%     | 92.86%    | 24       | 11     | 5       | 1       |
| Total Closed           | Volume 8,554,520                           |       |          |           | 3.28M    | 1.94M  | 2.15M   | 1.19M   |