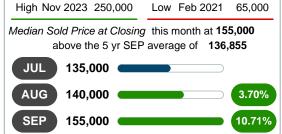

### MEDIAN SOLD PRICE AT CLOSING

Report produced on Oct 11, 2024 for MLS Technology Inc.

### **SEPTEMBER**

### MEDIAN SOLD PRICE OF CLOSED SALES & BEDROOMS DISTRIBUTION BY PRICE

| Distribution of Media           | an Sold Price at Closing by Price Range |           | %      | M Sale  | 1-2 Beds | 3 Beds  | 4 Beds   | 5+ Beds   |
|---------------------------------|-----------------------------------------|-----------|--------|---------|----------|---------|----------|-----------|
| \$25,000 and less               |                                         | $\supset$ | 0.00%  | 525,350 | 0        | 0       | 0        | 0         |
| \$25,001<br>\$75,000            |                                         |           | 19.51% | 45,500  | 45,500   | 0       | 0        | 0         |
| \$75,001<br>\$125,000           |                                         | $\supset$ | 17.07% | 87,500  | 85,000   | 104,910 | 0        | 0         |
| \$125,001<br>\$150,000 <b>5</b> |                                         |           | 12.20% | 144,000 | 140,000  | 144,000 | 0        | 0         |
| \$150,001<br>\$225,000          |                                         |           | 24.39% | 163,750 | 165,000  | 158,500 | 0        | 0         |
| \$225,001<br>\$450,000          |                                         |           | 17.07% | 299,000 | 274,500  | 0       | 405,000  | 0         |
| \$450,001 and up                |                                         | $\supset$ | 9.76%  | 545,000 | 0        | 475,000 | 545,0001 | ,188,000  |
| Median Sold Price               | 155,000                                 |           |        |         | 96,250   | 155,000 | 425,000  | 1,188,000 |
| Total Closed Units              | 41                                      |           | 100%   | 155,000 | 24       | 11      | 5        | 1         |
| Total Closed Volume             | 8,554,520                               |           |        |         | 3.28M    | 1.94M   | 2.15M    | 1.19M     |