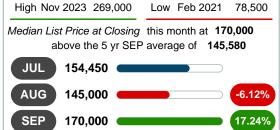

### MEDIAN LIST PRICE AT CLOSING

Report produced on Oct 11, 2024 for MLS Technology Inc.

### 2024 2020 2021 2022 2023 170,000 147,900 141,000 140,000 129,000 1 Year +21.43% 2 Year +14.94%

### YEAR TO DATE (YTD)