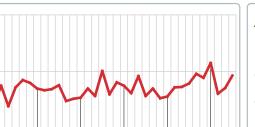

# SEPTEMBER 2020 2021 2022 2023 2024 43 35 31 30 1 Year 2 Year -3.23%

**3 MONTHS** 

5 year SEP AVG = 34