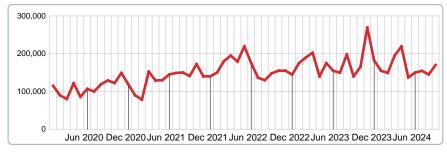

### MEDIAN LIST PRICE AT CLOSING

Report produced on Oct 11, 2024 for MLS Technology Inc.

### 2024 2020 2021 2022 2023 170,000 147,900 141,000 140,000 129,000 1 Year +21.43% 2 Year +14.94%

### **5 YEAR MARKET ACTIVITY TRENDS**