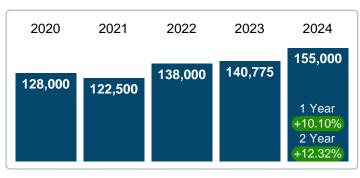

### MEDIAN SOLD PRICE AT CLOSING

Report produced on Oct 11, 2024 for MLS Technology Inc.

### **SEPTEMBER**

### YEAR TO DATE (YTD)

### MEDIAN SOLD PRICE OF CLOSED SALES & BEDROOMS DISTRIBUTION BY PRICE

| Distribution of Media           | an Sold Price at Closing by Price Range |           | %      | M Sale  | 1-2 Beds | 3 Beds  | 4 Beds   | 5+ Beds   |
|---------------------------------|-----------------------------------------|-----------|--------|---------|----------|---------|----------|-----------|
| \$25,000 and less               |                                         | $\supset$ | 0.00%  | 525,350 | 0        | 0       | 0        | 0         |
| \$25,001<br>\$75,000            |                                         |           | 19.51% | 45,500  | 45,500   | 0       | 0        | 0         |
| \$75,001<br>\$125,000           |                                         | $\supset$ | 17.07% | 87,500  | 85,000   | 104,910 | 0        | 0         |
| \$125,001<br>\$150,000 <b>5</b> |                                         |           | 12.20% | 144,000 | 140,000  | 144,000 | 0        | 0         |
| \$150,001<br>\$225,000          |                                         |           | 24.39% | 163,750 | 165,000  | 158,500 | 0        | 0         |
| \$225,001<br>\$450,000          |                                         |           | 17.07% | 299,000 | 274,500  | 0       | 405,000  | 0         |
| \$450,001 and up                |                                         | $\supset$ | 9.76%  | 545,000 | 0        | 475,000 | 545,0001 | ,188,000  |
| Median Sold Price               | 155,000                                 |           |        |         | 96,250   | 155,000 | 425,000  | 1,188,000 |
| Total Closed Units              | 41                                      |           | 100%   | 155,000 | 24       | 11      | 5        | 1         |
| Total Closed Volume             | 8,554,520                               |           |        |         | 3.28M    | 1.94M   | 2.15M    | 1.19M     |