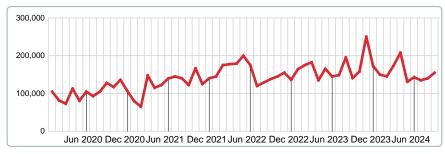

### MEDIAN SOLD PRICE AT CLOSING

Report produced on Oct 11, 2024 for MLS Technology Inc.

### **SEPTEMBER**

### YEAR TO DATE (YTD)

### **5 YEAR MARKET ACTIVITY TRENDS**

### 3 MONTHS

### MEDIAN SOLD PRICE OF CLOSED SALES & BEDROOMS DISTRIBUTION BY PRICE

| Distribution of Media           | an Sold Price at Closing by Price Range |           | %      | M Sale  | 1-2 Beds | 3 Beds  | 4 Beds   | 5+ Beds   |
|---------------------------------|-----------------------------------------|-----------|--------|---------|----------|---------|----------|-----------|
| \$25,000 and less               |                                         | $\supset$ | 0.00%  | 525,350 | 0        | 0       | 0        | 0         |
| \$25,001<br>\$75,000            |                                         |           | 19.51% | 45,500  | 45,500   | 0       | 0        | 0         |
| \$75,001<br>\$125,000           |                                         | $\supset$ | 17.07% | 87,500  | 85,000   | 104,910 | 0        | 0         |
| \$125,001<br>\$150,000 <b>5</b> |                                         |           | 12.20% | 144,000 | 140,000  | 144,000 | 0        | 0         |
| \$150,001<br>\$225,000          |                                         |           | 24.39% | 163,750 | 165,000  | 158,500 | 0        | 0         |
| \$225,001<br>\$450,000          |                                         |           | 17.07% | 299,000 | 274,500  | 0       | 405,000  | 0         |
| \$450,001 and up                |                                         | $\supset$ | 9.76%  | 545,000 | 0        | 475,000 | 545,0001 | ,188,000  |
| Median Sold Price               | 155,000                                 |           |        |         | 96,250   | 155,000 | 425,000  | 1,188,000 |
| Total Closed Units              | 41                                      |           | 100%   | 155,000 | 24       | 11      | 5        | 1         |
| Total Closed Volume             | 8,554,520                               |           |        |         | 3.28M    | 1.94M   | 2.15M    | 1.19M     |