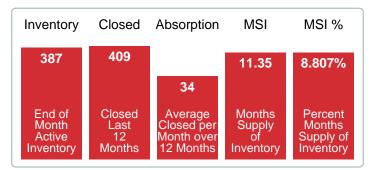

**Absorption:** Last 12 months, an Average of **34** Sales/Month **Active Inventory** as of September 30, 2024 = **387** 

### **INVENTORY & BEDROOMS DISTRIBUTION BY PRICE**

| Distribution of Invento               | ory by Price Range | %      | MDOM  | 1-2 Beds | 3 Beds    | 4 Beds    | 5+ Beds   |
|---------------------------------------|--------------------|--------|-------|----------|-----------|-----------|-----------|
| \$20,000 and less                     |                    | 4.39%  | 151.0 | 17       | 0         | 0         | 0         |
| \$20,001<br>\$50,000                  |                    | 20.41% | 98.0  | 79       | 0         | 0         | 0         |
| \$50,001<br>\$90,000 <b>55</b>        |                    | 14.21% | 98.0  | 55       | 0         | 0         | 0         |
| \$90,001<br>\$180,000                 |                    | 22.48% | 98.0  | 75       | 10        | 0         | 2         |
| \$180,001<br>\$290,000 <b>57</b>      |                    | 14.73% | 90.0  | 36       | 17        | 4         | 0         |
| \$290,001<br>\$490,000 <b>53</b>      |                    | 13.70% | 81.0  | 26       | 21        | 6         | 0         |
| \$490,001<br>and up                   |                    | 10.08% | 94.0  | 13       | 10        | 12        | 4         |
| Total Active Inventory by Units       | 387                |        |       | 301      | 58        | 22        | 6         |
| Total Active Inventory by Volume      | 91,484,318         | 100%   | 98.0  | 53.01M   | 21.01M    | 13.57M    | 3.89M     |
| Median Active Inventory Listing Price | \$135,000          |        |       | \$90,000 | \$305,000 | \$505,000 | \$649,950 |