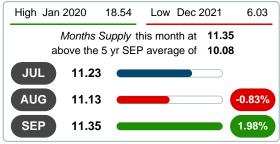

### Months Supply of Inventory (MSI) Increases

The total housing inventory at the end of September 2024 rose **18.35%** to 387 existing homes available for sale. Over the last 12 months this area has had an average of 34 closed sales per month. This represents an unsold inventory index of **11.35** MSI for this period.

### **MSI FOR SEPTEMBER**

### 2020 2021 2022 2023 2024 12.30 11.35 11.18 7.81 7.75 1 Year +1.57%