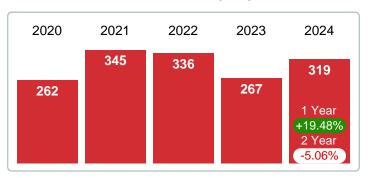

# 2020 2021 2022 2023 2024 41 47 41 1 Year +20.59% 2 Year -12.77%

### YEAR TO DATE (YTD)