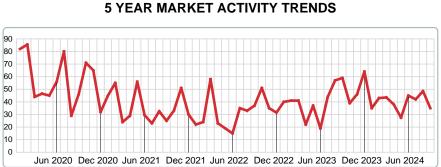

| 0.00    |
| \$290,001<br>\$490,000 <b>53</b> |                           | 13.70% | 12.00 | 22.29    | 10.96  | 5.14   | 0.00    |
| \$490,001<br>and up              |                           | 10.08% | 16.14 | 31.20    | 13.33  | 11.08  | 24.00   |
| Market Supply of Inventory (MSI) | 11.35                     | 100%   | 11.35 | 15.64    | 5.19   | 6.95   | 12.00   |
| Total Active Inventory by Units  | 387                       | 100%   | 11.35 | 301      | 58     | 22     | 6       |

Contact: MLS Technology Inc.

Phone: 918-663-7500



Area Delimited by County Of McIntosh



Last update: Oct 11, 2024

### MEDIAN DAYS ON MARKET TO SALE

Report produced on Oct 11, 2024 for MLS Technology Inc.

### **SEPTEMBER** 2020 2021 2022 2023 2024 59 46 37 35 25 1 Year 2 Year



**3 MONTHS** 





### MEDIAN DOM OF CLOSED SALES & BEDROOMS DISTRIBUTION BY PRICE

| Distribution of Median Days on Market to Sale by Price Rang | ge | %      | MDOM | 1-2 Beds | 3 Beds | 4 Beds | 5+ Beds |
|-------------------------------------------------------------|----|--------|------|----------|--------|--------|---------|
| \$25,000 and less                                           |    | 0.00%  | 94   | 0        | 0      | 0      | 0       |
| \$25,001<br>\$75,000                                        |    | 19.51% | 6    | 6        | 0      | 0      | 0       |
| \$75,001<br>\$125,000                                       |    | 17.07% | 40   | 49       | 20     | 0      | 0       |
| \$125,001<br>\$150,000                                      |    | 12.20% | 76   | 53       | 105    | 0