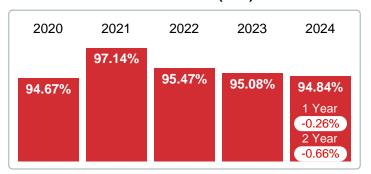

### MEDIAN PERCENT OF SELLING PRICE TO LISTING PRICE

Report produced on Oct 11, 2024 for MLS Technology Inc.

### **SEPTEMBER**

# 2020 2021 2022 2023 2024 96.49% 95.25% 96.00% 95.57% 92.86% 1 Year -2.84% 2 Year -3.27%

### MEDIAN SOLD/LIST RATIO OF CLOSED SALES & BEDROOMS DISTRIBUTION BY PRICE

|                        | Distribution of Sold/List Ratio by Price F | Range | %        | M S/L%    | 1-2 Beds | 3 Beds | 4 Beds  | 5+ Beds |
|------------------------|--------------------------------------------|-------|----------|-----------|----------|--------|---------|---------|
| \$25,000<br>and less   | 0                                          |       | 0.005/45 | 5,000.00% | 0.00%    | 0.00%  | 0.00%   | 0.00%   |
| \$25,001<br>\$75,000   | 8                                          |       | 19.51%   | 90.27%    | 90.27%   | 0.00%  | 0.00%   | 0.00%   |
| \$75,001<br>\$125,000  | 7                                          |       | 17.07%   | 92.11%    | 86.96%   | 99.24% | 0.00%   | 0.00%   |
| \$125,001<br>\$150,000 | 5                                          |       | 12.20%   | 96.06%    | 85.55%   | 98.11% | 0.00%   | 0.00%   |
| \$150,001<br>\$225,000 | 10                                         |       | 24.39%   | 92.02%    | 90.00%   | 96.12% | 0.00%   | 0.00%   |
| \$225,001<br>\$450,000 | 7                                          |       | 17.07%   | 94.84%    | 95.03%   | 0.00%  | 94.44%  | 0.00%   |
| \$450,001<br>and up    | 4                                          |       | 9.76%    | 97.08%    | 0.00%    | 95.96% | 100.03% | 81.93%  |
| Median Sold            | /List Ratio 92.86%                         |       |          |           | 89.86%   | 96.12% | 95.29%  | 81.93%  |
| Total Closed           | Units 41                                   |       | 100%     | 92.86%    | 24       | 11     | 5       | 1       |
| Total Closed           | Volume 8,554,520                           |       |          |           | 3.28M    | 1.94M  | 2.15M   | 1.19M   |