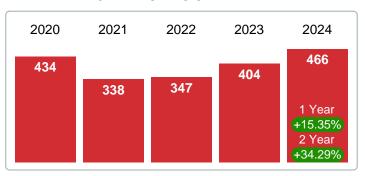

### Sales Success for September 2024 is Positive

Overall, with Median Prices going up and Days on Market decreasing, the Listed versus Closed Ratio finished weak this month.

There were 93 New Listings in September 2024, up **63.16%** from last year at 57. Furthermore, there were 41 Closed Listings this month versus last year at 34, a **20.59%** increase.

# 2020 2021 2022 2023 2024 41 47 41 1 Year +20.59% 2 Year -12.77%