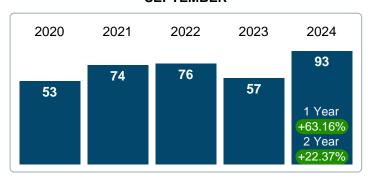

### Sales Success for September 2024 is Positive

Overall, with Median Prices going up and Days on Market decreasing, the Listed versus Closed Ratio finished weak this month.

There were 93 New Listings in September 2024, up **63.16%** from last year at 57. Furthermore, there were 41 Closed Listings this month versus last year at 34, a **20.59%** increase.

# 2020 2021 2022 2023 2024 41 47 41 1 Year +20.59% 2 Year -12.77%