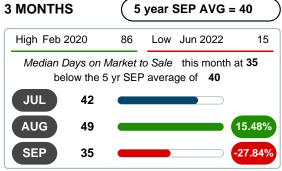

### **Median Days on Market Shortens**

The median number of **35.00** days that homes spent on the market before selling decreased by 24.00 days or **40.68%** in September 2024 compared to last year's same month at **59.00** DOM.

### 3 MONTHS (5 year SEP AVG = 41