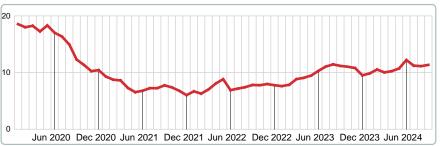

|
| Total Active Inventory by Units       | 387                |        |       | 301      | 58        | 22        | 6         |
| Total Active Inventory by Volume      | 91,484,318         | 100%   | 98.0  | 53.01M   | 21.01M    | 13.57M    | 3.89M     |
| Median Active Inventory Listing Price | \$135,000          |        |       | \$90,000 | \$305,000 | \$505,000 | \$649,950 |

Contact: MLS Technology Inc.

Phone: 918-663-7500



Area Delimited by County Of McIntosh



Last update: Oct 11, 2024

## MONTHS SUPPLY of INVENTORY (MSI)

Report produced on Oct 11, 2024 for MLS Technology Inc.

2 Year

+45.39%

### **MSI FOR SEPTEMBER**

### 2020 2021 2022 2023 2024 12.30 11.35 11.18 7.81 7.75 1 Year +1.57%

### **INDICATORS FOR SEPTEMBER 2024**



### **5 YEAR MARKET ACTIVITY TRENDS**









### MONTHS SUPPLY & BEDROOMS DISTRIBUTION BY PRICE

| Distribution of Active Inventor  | ry by Price Range and MSI | %      | MSI   | 1-2 Beds | 3 Beds | 4 Beds | 5+ Beds |
|----------------------------------|---------------------------|--------|-------|----------|--------|--------|---------|
| \$20,000 and less                |                           | 4.39%  | 8.16  | 8.16     | 0.00   | 0.00   | 0.00    |
| \$20,001<br>\$50,000             |                           | 20.41% | 16.93 | 18.23    | 0.00   | 0.00   | 0.00    |
| \$50,001<br>\$90,000 <b>55</b>   |                           | 14.21% | 16.50 | 19.41    | 0.00   | 0.00   | 0.00    |
| \$90,001<br>\$180,000            |                           | 22.48% | 8.63  | 12.86    | 2.73   | 0.00   | 24.00   |
| \$180,001<br>\$2