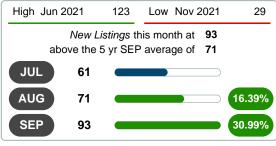

### Sales Success for September 2024 is Positive

Overall, with Median Prices going up and Days on Market decreasing, the Listed versus Closed Ratio finished weak this month.

There were 93 New Listings in September 2024, up **63.16%** from last year at 57. Furthermore, there were 41 Closed Listings this month versus last year at 34, a **20.59%** increase.

### 5 year SEP AVG = 71 **3 MONTHS**