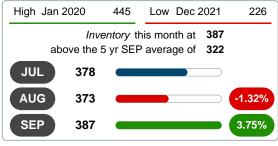

### **END OF SEPTEMBER**

# 2020 2021 2022 2023 2024 325 284 287 327 1 Year +18.35% 2 Year +34.84%

### **ACTIVE DURING SEPTEMBER**

## 3 MONTHS 5 year SEP AVG = 322