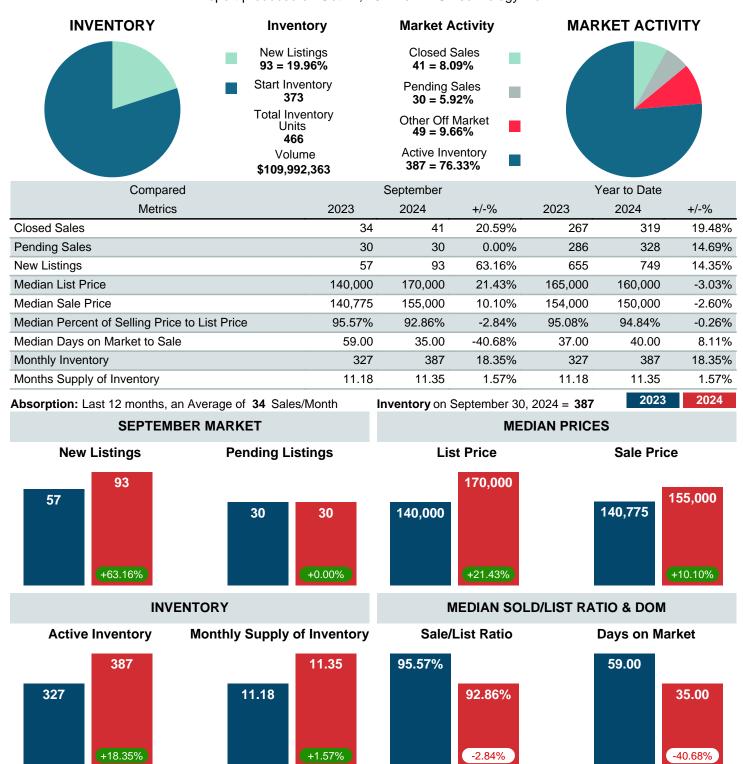

### MONTHLY INVENTORY ANALYSIS

Report produced on Oct 11, 2024 for MLS Technology Inc.

| Compared                                      | September |         |         |  |  |  |
|-----------------------------------------------|-----------|---------|---------|--|--|--|
| Metrics                                       | 2023      | +/-%    |         |  |  |  |
| Closed Listings                               | 34        | 41      | 20.59%  |  |  |  |
| Pending Listings                              | 30        | 30      | 0.00%   |  |  |  |
| New Listings                                  | 57        | 93      | 63.16%  |  |  |  |
| Median List Price                             | 140,000   | 170,000 | 21.43%  |  |  |  |
| Median Sale Price                             | 140,775   | 155,000 | 10.10%  |  |  |  |
| Median Percent of Selling Price to List Price | 95.57%    | 92.86%  | -2.84%  |  |  |  |
| Median Days on Market to Sale                 | 59.00     | 35.00   | -40.68% |  |  |  |
| End of Month Inventory                        | 327       | 387     | 18.35%  |  |  |  |
| Months Supply of Inventory                    | 11.18     | 11.35   | 1.57%   |  |  |  |

**Absorption:** Last 12 months, an Average of **34** Sales/Month **Active Inventory** as of September 30, 2024 = **387** 

### Months Supply of Inventory (MSI) Increases

The total housing inventory at the end of September 2024 rose **18.35%** to 387 existing homes available for sale. Over the last 12 months this area has had an average of 34 closed sales per month. This represents an unsold inventory index of **11.35** MSI for this period.

### Median Sale Price Going Up

According to the preliminary trends, this market area has experienced some upward momentum with the increase of Median Price this month. Prices went up **10.10%** in September 2024 to \$155,000 versus the previous year at \$140,775.

### **Median Days on Market Shortens**

The median number of **35.00** days that homes spent on the market before selling decreased by 24.00 days or **40.68%** in September 2024 compared to last year's same month at **59.00** DOM.

### Sales Success for September 2024 is Positive

Overall, with Median Prices going up and Days on Market decreasing, the Listed versus Closed Ratio finished weak this month.

There were 93 New Listings in September 2024, up **63.16%** from last year at 57. Furthermore, there were 41 Closed Listings this month versus last year at 34, a **20.59%** increase.

Closed versus Listed trends yielded a **44.1%** ratio, down from previous year's, September 2023, at **59.6%**, a **26.09%** downswing. This will certainly create pressure on an increasing Monthï $\dot{c}$ 1/2s Supply of Inventory (MSI) in the months to come.