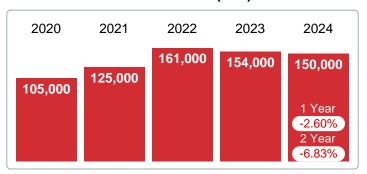

### MEDIAN SOLD PRICE AT CLOSING

Report produced on Oct 11, 2024 for MLS Technology Inc.

### **SEPTEMBER**

### YEAR TO DATE (YTD)

### MEDIAN SOLD PRICE OF CLOSED SALES & BEDROOMS DISTRIBUTION BY PRICE

| Distribution of Media           | an Sold Price at Closing by Price Range |           | %      | M Sale  | 1-2 Beds | 3 Beds  | 4 Beds   | 5+ Beds   |
|---------------------------------|-----------------------------------------|-----------|--------|---------|----------|---------|----------|-----------|
| \$25,000 and less               |                                         | $\supset$ | 0.00%  | 525,350 | 0        | 0       | 0        | 0         |
| \$25,001<br>\$75,000            |                                         |           | 19.51% | 45,500  | 45,500   | 0       | 0        | 0         |
| \$75,001<br>\$125,000           |                                         | $\supset$ | 17.07% | 87,500  | 85,000   | 104,910 | 0        | 0         |
| \$125,001<br>\$150,000 <b>5</b> |                                         |           | 12.20% | 144,000 | 140,000  | 144,000 | 0        | 0         |
| \$150,001<br>\$225,000          |                                         |           | 24.39% | 163,750 | 165,000  | 158,500 | 0        | 0         |
| \$225,001<br>\$450,000          |                                         |           | 17.07% | 299,000 | 274,500  | 0       | 405,000  | 0         |
| \$450,001 and up                |                                         | $\supset$ | 9.76%  | 545,000 | 0        | 475,000 | 545,0001 | ,188,000  |
| Median Sold Price               | 155,000                                 |           |        |         | 96,250   | 155,000 | 425,000  | 1,188,000 |
| Total Closed Units              | 41                                      |           | 100%   | 155,000 | 24       | 11      | 5        | 1         |
| Total Closed Volume             | 8,554,520                               |           |        |         | 3.28M    | 1.94M   | 2.15M    | 1.19M     |