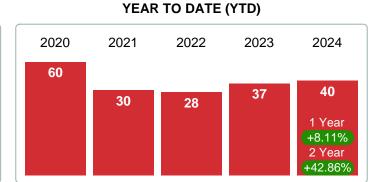

| 4.16   | 12.00  | 0.00    |
| \$290,001<br>\$490,000 <b>53</b> |                           | 13.70% | 12.00 | 22.29    | 10.96  | 5.14   | 0.00    |
| \$490,001<br>and up              |                           | 10.08% | 16.14 | 31.20    | 13.33  | 11.08  | 24.00   |
| Market Supply of Inventory (MSI) | 11.35                     | 100%   | 11.35 | 15.64    | 5.19   | 6.95   | 12.00   |
| Total Active Inventory by Units  | 387                       | 100%   | 11.35 | 301      | 58     | 22     | 6       |

Contact: MLS Technology Inc.

Phone: 918-663-7500



Area Delimited by County Of McIntosh



Last update: Oct 11, 2024

### MEDIAN DAYS ON MARKET TO SALE

Report produced on Oct 11, 2024 for MLS Technology Inc.

### **SEPTEMBER** 2020 2021 2022 2023 2024 59 46 37 35 25 1 Year 2 Year



**3 MONTHS** 





### MEDIAN DOM OF CLOSED SALES & BEDROOMS DISTRIBUTION BY PRICE

| Distribution of Median Days on Market to Sale by Price Rang | ge | %      | MDOM | 1-2 Beds | 3 Beds | 4 Beds | 5+ Beds |
|-------------------------------------------------------------|----|--------|------|----------|--------|--------|---------|
| \$25,000 and less                                           |    | 0.00%  | 94   | 0        | 0      | 0      | 0       |
| \$25,001<br>\$75,000                                        |    | 19.51% | 6    | 6        | 0      | 0      | 0       |
| \$75,001<br>\$125,000                                       |    | 17.07% | 40   | 49       | 20     | 0      | 0       |
| \$125,001<br>\$150,000                                      |    | 12.20% | 76   | 53