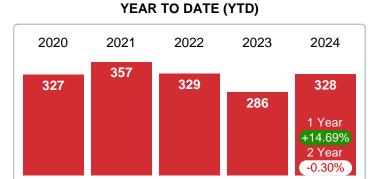

### YEAR TO DATE (YTD)

### MONTHLY INVENTORY ANALYSIS

Report produced on Oct 11, 2024 for MLS Technology Inc.

| Compared                                      | September |         |         |  |  |  |
|-----------------------------------------------|-----------|---------|---------|--|--|--|
| Metrics                                       | 2023      | +/-%    |         |  |  |  |
| Closed Listings                               | 34        | 41      | 20.59%  |  |  |  |
| Pending Listings                              | 30        | 30      | 0.00%   |  |  |  |
| New Listings                                  | 57        | 93      | 63.16%  |  |  |  |
| Median List Price                             | 140,000   | 170,000 | 21.43%  |  |  |  |
| Median Sale Price                             | 140,775   | 155,000 | 10.10%  |  |  |  |
| Median Percent of Selling Price to List Price | 95.57%    | 92.86%  | -2.84%  |  |  |  |
| Median Days on Market to Sale                 | 59.00     | 35.00   | -40.68% |  |  |  |
| End of Month Inventory                        | 327       | 387     | 18.35%  |  |  |  |
| Months Supply of Inventory                    | 11.18     | 11.35   | 1.57%   |  |  |  |