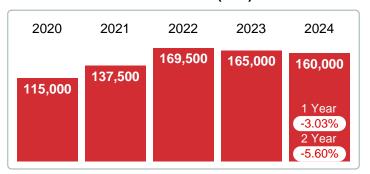

### 2024 2020 2021 2022 2023 170,000 147,900 141,000 140,000 129,000 1 Year +21.43% 2 Year +14.94%