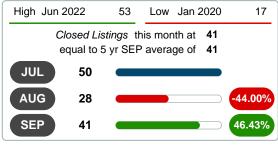

### 3 MONTHS (5 year SEP AVG = 41

### MONTHLY INVENTORY ANALYSIS

Report produced on Oct 11, 2024 for MLS Technology Inc.

| Compared                                      | September |         |         |  |  |  |
|-----------------------------------------------|-----------|---------|---------|--|--|--|
| Metrics                                       | 2023      | +/-%    |         |  |  |  |
| Closed Listings                               | 34        | 41      | 20.59%  |  |  |  |
| Pending Listings                              | 30        | 30      | 0.00%   |  |  |  |
| New Listings                                  | 57        | 93      | 63.16%  |  |  |  |
| Median List Price                             | 140,000   | 170,000 | 21.43%  |  |  |  |
| Median Sale Price                             | 140,775   | 155,000 | 10.10%  |  |  |  |
| Median Percent of Selling Price to List Price | 95.57%    | 92.86%  | -2.84%  |  |  |  |
| Median Days on Market to Sale                 | 59.00     | 35.00   | -40.68% |  |  |  |
| End of Month Inventory                        | 327       | 387     | 18.35%  |  |  |  |
| Months Supply of Inventory                    | 11.18     | 11.35   | 1.57%   |  |  |  |

### Sales Success for September 2024 is Positive

Overall, with Median Prices going up and Days on Market decreasing, the Listed versus Closed Ratio finished weak this month.

There were 93 New Listings in September 2024, up **63.16%** from last year at 57. Furthermore, there were 41 Closed Listings this month versus last year at 34, a **20.59%** increase.