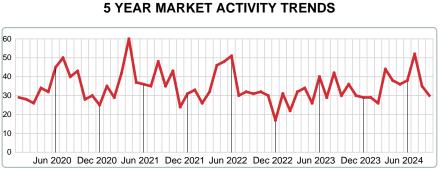

### **5 YEAR MARKET ACTIVITY TRENDS**

### **5 YEAR MARKET ACTIVITY TRENDS**

Jun 2020 Dec 2020 Jun 2021 Dec 2021 Jun 2022 Dec 2022 Jun 2023 Dec 2023 Jun 2024