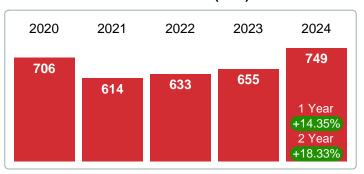

### Months Supply of Inventory (MSI) Increases

The total housing inventory at the end of September 2024 rose **18.35%** to 387 existing homes available for sale. Over the last 12 months this area has had an average of 34 closed sales per month. This represents an unsold inventory index of **11.35** MSI for this period.

# 2020 2021 2022 2023 2024 325 284 287 327 1 Year +18.35% 2 Year +34.84%