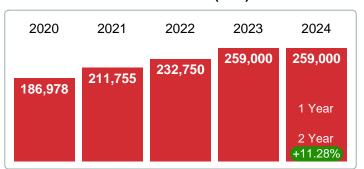

# MEDIAN SOLD PRICE AT CLOSING

Report produced on Oct 11, 2024 for MLS Technology Inc.

# **SEPTEMBER** 2024 2022 2023

# YEAR TO DATE (YTD)

#### MEDIAN SOLD PRICE OF CLOSED SALES & BEDROOMS DISTRIBUTION BY PRICE

| Distribution of Media            | an Sold Price at Closing by Price Range | %      | M Sale  | 1-2 Beds | 3 Beds  | 4 Beds   | 5+ Beds  |
|----------------------------------|-----------------------------------------|--------|---------|----------|---------|----------|----------|
| \$100,000<br>and less            |                                         | 9.56%  | 2,495   | 32,500   | 1,650   | 2,145    | 0        |
| \$100,001<br>\$175,000           |                                         | 11.03% | 157,000 | 135,000  | 160,000 | 145,500  | 0        |
| \$175,001<br>\$225,000 <b>22</b> |                                         | 16.18% | 200,000 | 185,000  | 201,500 | 194,900  | 0        |
| \$225,001<br>\$300,000           |                                         | 24.26% | 270,000 | 0        | 270,000 | 270,000  | 0        |
| \$300,001<br>\$475,000           |                                         | 15.44% | 405,000 | 390,000  | 391,132 | 422,500  | 431,786  |
| \$475,001<br>\$625,000           |                                         | 12.50% | 540,000 | 0        | 566,100 | 540,000  | 525,000  |
| \$625,001 and up                 |                                         | 11.03% | 754,237 | 0        | 742,500 | 737,2941 | ,800,000 |
| Median Sold Price                | 276,500                                 |        |         | 115,000  | 250,000 | 428,750  | 580,000  |
| Total Closed Units               | 136                                     | 100%   | 276,500 | 19       | 66      | 44       | 7        |
| Total Closed Volume              | 48,457,878                              |        |         | 2.16M    | 18.68M  | 19.87M   | 7.74M    |