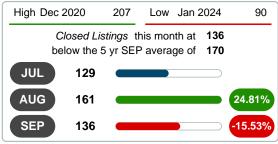

# 3 MONTHS

5 year SEP AVG = 170

# Sales Success for September 2024 is Positive

Overall, with Median Prices going up and Days on Market increasing, the Listed versus Closed Ratio finished weak this month.

There were 174 New Listings in September 2024, down 10.31% from last year at 194. Furthermore, there were 136 Closed Listings this month versus last year at 158, a -13.92% decrease.

Closed versus Listed trends yielded a **78.2%** ratio, down from previous year's, September 2023, at **81.4%**, a **4.03%** downswing. This will certainly create pressure on an increasing Month�s Supply of Inventory (MSI) in the months to come.