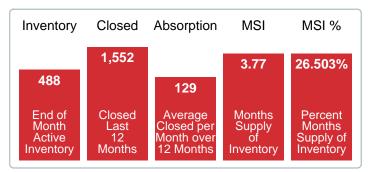

#### MONTHLY INVENTORY ANALYSIS

Report produced on Oct 11, 2024 for MLS Technology Inc.

| Compared                                      |         | September |         |
|-----------------------------------------------|---------|-----------|---------|
| Metrics                                       | 2023    | 2024      | +/-%    |
| Closed Listings                               | 158     | 136       | -13.92% |
| Pending Listings                              | 129     | 123       | -4.65%  |
| New Listings                                  | 194     | 174       | -10.31% |
| Median List Price                             | 278,375 | 274,950   | -1.23%  |
| Median Sale Price                             | 271,045 | 276,500   | 2.01%   |
| Median Percent of Selling Price to List Price | 100.00% | 99.21%    | -0.79%  |
| Median Days on Market to Sale                 | 12.00   | 24.50     | 104.17% |
| End of Month Inventory                        | 471     | 488       | 3.61%   |
| Months Supply of Inventory                    | 3.63    | 3.77      | 3.88%   |

**Absorption:** Last 12 months, an Average of **129** Sales/Month **Active Inventory** as of September 30, 2024 = **488** 

# Months Supply of Inventory (MSI) Increases

The total housing inventory at the end of September 2024 rose **3.61%** to 488 existing homes available for sale. Over the last 12 months this area has had an average of 129 closed sales per month. This represents an unsold inventory index of **3.77** MSI for this period.