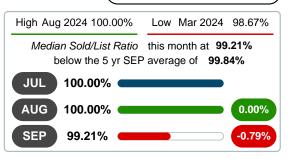

# MEDIAN PERCENT OF SELLING PRICE TO LISTING PRICE

Report produced on Oct 11, 2024 for MLS Technology Inc.

# **SEPTEMBER**

# 2020 2021 2022 2023 2024 100.00% 100.00% 100.00% 99.21% 1 Year -0.79% 2 Year

# **3 MONTHS** ( 5 year SEP AVG = 99.84%

# MEDIAN SOLD/LIST RATIO OF CLOSED SALES & BEDROOMS DISTRIBUTION BY PRICE

| Distr                  | ribution of Sold/List Ratio by Price Range | %      | M S/L%  | 1-2 Beds | 3 Beds  | 4 Beds  | 5+ Beds |
|------------------------|--------------------------------------------|--------|---------|----------|---------|---------|---------|
| \$100,000<br>and less  |                                            | 9.56%  | 100.00% | 86.24%   | 100.00% | 100.00% | 0.00%   |
| \$100,001<br>\$175,000 |                                            | 11.03% | 98.00%  | 100.00%  | 96.67%  | 97.06%  | 0.00%   |
| \$175,001<br>\$225,000 |                                            | 16.18% | 98.67%  | 98.67%   | 100.00% | 97.33%  | 0.00%   |
| \$225,001<br>\$300,000 |                                            | 24.26% | 100.00% | 0.00%    | 100.00% | 97.09%  | 0.00%   |
| \$300,001<br>\$475,000 |                                            | 15.44% | 99.59%  | 97.50%   | 100.00% | 98.60%  | 100.00% |
| \$475,001<br>\$625,000 |                                            | 12.50% | 98.44%  | 0.00%    | 97.56%  | 100.00% | 94.71%  |
| \$625,001<br>and up    |                                            | 11.03% | 98.66%  | 0.00%    | 99.33%  | 99.23%  | 97.47%  |
| Median Sold/List F     | Ratio 99.21%                               |        |         | 98.67%   | 99.80%  | 99.09%  | 97.47%  |
| Total Closed Units     | 136                                        | 100%   | 99.21%  | 19       | 66      | 44      | 7       |
| Total Closed Volu      | me 48,457,878                              |        |         | 2.16M    | 18.68M  | 19.87M  | 7.74M   |