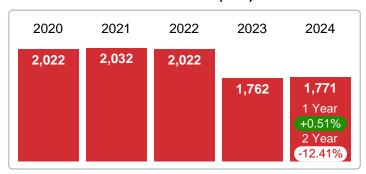

# **CLOSED LISTINGS**

Report produced on Oct 11, 2024 for MLS Technology Inc.

#### MONTHLY INVENTORY ANALYSIS

Report produced on Oct 11, 2024 for MLS Technology Inc.

| Compared                                      |         | September |         |
|-----------------------------------------------|---------|-----------|---------|
| Metrics                                       | 2023    | 2024      | +/-%    |
| Closed Listings                               | 158     | 136       | -13.92% |
| Pending Listings                              | 129     | 123       | -4.65%  |
| New Listings                                  | 194     | 174       | -10.31% |
| Median List Price                             | 278,375 | 274,950   | -1.23%  |
| Median Sale Price                             | 271,045 | 276,500   | 2.01%   |
| Median Percent of Selling Price to List Price | 100.00% | 99.21%    | -0.79%  |
| Median Days on Market to Sale                 | 12.00   | 24.50     | 104.17% |
| End of Month Inventory                        | 471     | 488       | 3.61%   |
| Months Supply of Inventory                    | 3.63    | 3.77      | 3.88%   |