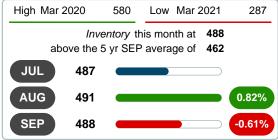

#### MONTHLY INVENTORY ANALYSIS

Report produced on Oct 11, 2024 for MLS Technology Inc.

| Compared                                      |         | September |         |
|-----------------------------------------------|---------|-----------|---------|
| Metrics                                       | 2023    | 2024      | +/-%    |
| Closed Listings                               | 158     | 136       | -13.92% |
| Pending Listings                              | 129     | 123       | -4.65%  |
| New Listings                                  | 194     | 174       | -10.31% |
| Median List Price                             | 278,375 | 274,950   | -1.23%  |
| Median Sale Price                             | 271,045 | 276,500   | 2.01%   |
| Median Percent of Selling Price to List Price | 100.00% | 99.21%    | -0.79%  |
| Median Days on Market to Sale                 | 12.00   | 24.50     | 104.17% |
| End of Month Inventory                        | 471     | 488       | 3.61%   |
| Months Supply of Inventory                    | 3.63    | 3.77      | 3.88%   |

**Absorption:** Last 12 months, an Average of **129** Sales/Month **Active Inventory** as of September 30, 2024 = **488** 

# Months Supply of Inventory (MSI) Increases

The total housing inventory at the end of September 2024 rose **3.61%** to 488 existing homes available for sale. Over the last 12 months this area has had an average of 129 closed sales per month. This represents an unsold inventory index of **3.77** MSI for this period.

# 3 MONTHS

5 year SEP AVG = 462