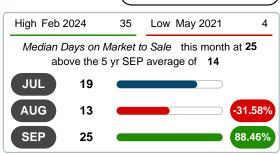

#### **Median Days on Market Lengthens**

The median number of **24.50** days that homes spent on the market before selling increased by 12.50 days or **104.17%** in September 2024 compared to last year's same month at **12.00** DOM.