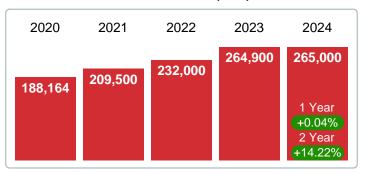

# Median Sale Price Going Up

According to the preliminary trends, this market area has experienced some upward momentum with the increase of Median Price this month. Prices went up **2.01%** in September 2024 to \$276,500 versus the previous year at \$271,045.

# MEDIAN SOLD PRICE AT CLOSING

Report produced on Oct 11, 2024 for MLS Technology Inc.