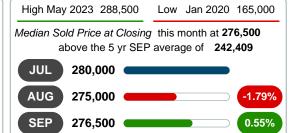

# MEDIAN SOLD PRICE AT CLOSING

Report produced on Oct 11, 2024 for MLS Technology Inc.

# **SEPTEMBER** 2024 2022 2023

# Median Sale Price Going Up

According to the preliminary trends, this market area has experienced some upward momentum with the increase of Median Price this month. Prices went up **2.01%** in September 2024 to \$276,500 versus the previous year at \$271,045.