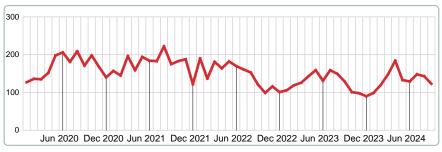

up           |                                         | 11.03% | 58.0 | 0         | 2         | 10        | 3         |
| Total Closed Units         | 136                                     |        |      | 19        | 66        | 44        | 7         |
| <b>Total Closed Volume</b> | 48,457,878                              | 100%   | 24.5 | 2.16M     | 18.68M    | 19.87M    | 7.74M     |
| Median Closed Price        | \$276,500                               |        |      | \$115,000 | \$250,000 | \$428,750 | \$580,000 |

Contact: MLS Technology Inc.

Phone: 918-663-7500



Area Delimited by County Of Rogers



Last update: Oct 11, 2024

# PENDING LISTINGS

Report produced on Oct 11, 2024 for MLS Technology Inc.





# 5 YEAR MARKET ACTIVITY TRENDS

# 3 MONTHS

5 year SEP AVG = 144





#### PENDING LISTINGS & BEDROOMS DISTRIBUTION BY PRICE

| Distribution of I                | Pending Listings by Price Range | %      | MDOM   | 1-2 Beds  | 3 Beds    | 4 Beds    | 5+ Beds   |
|----------------------------------|---------------------------------|--------|--------|-----------|-----------|-----------|-----------|
| \$100,000 and less               |                                 | 9.76%  | 6 35.0 | 10        | 1         | 1         | 0         |
| \$100,001<br>\$175,000           |                                 | 10.57% | 6 19.0 | 9         | 3         | 1         | 0         |
| \$175,001<br>\$225,000           |                                 | 13.01% | 6 33.5 | 2         | 12        | 2         | 0         |
| \$225,001<br>\$300,000 <b>28</b> |