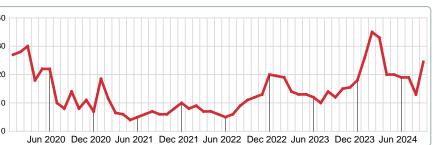

#### **Median Days on Market Lengthens**

The median number of **24.50** days that homes spent on the market before selling increased by 12.50 days or **104.17%** in September 2024 compared to last year's same month at **12.00** DOM.

# SEPTEMBER 2020 2021 2022 2023 2024 14 6 11 12 1 Year +104.17% 2 Year +122.73%

**3 MONTHS** 

**5 YEAR MARKET ACTIVITY TRENDS** 

5 year SEP AVG = 14