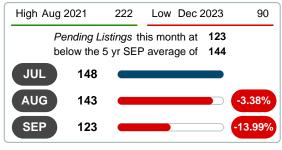

# PENDING LISTINGS

Report produced on Oct 11, 2024 for MLS Technology Inc.

# 3 MONTHS

5 year SEP AVG = 144

#### PENDING LISTINGS & BEDROOMS DISTRIBUTION BY PRICE

| Distribution of I                | Pending Listings by Price Range | %      | MDOM   | 1-2 Beds  | 3 Beds    | 4 Beds    | 5+ Beds   |
|----------------------------------|---------------------------------|--------|--------|-----------|-----------|-----------|-----------|
| \$100,000 and less               |                                 | 9.76%  | 6 35.0 | 10        | 1         | 1         | 0         |
| \$100,001<br>\$175,000           |                                 | 10.57% | 6 19.0 | 9         | 3         | 1         | 0         |
| \$175,001<br>\$225,000           |                                 | 13.01% | 6 33.5 | 2         | 12        | 2         | 0         |
| \$225,001<br>\$300,000 <b>28</b> |                                 | 22.76% | 6 26.5 | 3         | 14        | 10        | 1         |
| \$300,001<br>\$425,000           |                                 | 21.95% | 6 41.0 | 5         | 14        | 7         | 1         |
| \$425,001<br>\$550,000           |                                 | 9.76%  | 6 22.0 | 1         | 8         | 2         | 1         |
| \$550,001 and up                 |                                 | 12.20% | 6 81.0 | 2         | 0         | 6         | 7         |
| Total Pending Units              | 123                             |        |        | 32        | 52        | 29        | 10        |
| Total Pending Volume             | 40,457,905                      | 100%   | 34.0   | 6.99M     | 15.45M    | 11.56M    | 6.46M     |
| Median Listing Price             | \$285,000                       |        |        | \$150,000 | \$274,950 | \$307,000 | \$581,250 |