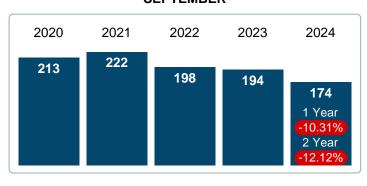

# **SEPTEMBER**

# **NEW LISTINGS**

Report produced on Oct 11, 2024 for MLS Technology Inc.

# SEPTEMBER

#### **NEW LISTINGS & BEDROOMS DISTRIBUTION BY PRICE**

| Distribution of New              | Listings by Price Range | %      |
|----------------------------------|-------------------------|--------|
| \$75,000 and less                |                         | 7.47%  |
| \$75,001<br>\$175,000            |                         | 13.22% |
| \$175,001<br>\$250,000           |                         | 14.37% |
| \$250,001<br>\$350,000           |                         | 27.01% |
| \$350,001<br>\$425,000           |                         | 12.64% |
| \$425,001<br>\$625,000 <b>25</b> |                         | 14.37% |
| \$625,001<br>and up              |                         | 10.92% |
| Total New Listed Units           | 174                     |        |
| Total New Listed Volume          | 67,802,584              | 100%   |
| Median New Listed Listing Price  | \$300,000               |        |