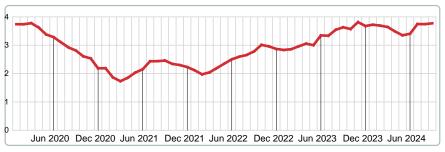

# MONTHS SUPPLY of INVENTORY (MSI)

Report produced on Oct 11, 2024 for MLS Technology Inc.

# **MSI FOR SEPTEMBER**

#### 2020 2021 2022 2023 2024 3.77 3.63 2.81 2.78 2.46 1 Year +3.88% 2 Year +35.59%

# **5 YEAR MARKET ACTIVITY TRENDS**