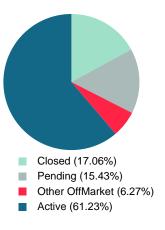

**Absorption:** Last 12 months, an Average of **129** Sales/Month **Active Inventory** as of September 30, 2024 = **488** 

#### MARKET SUMMARY

Report produced on Oct 11, 2024 for MLS Technology Inc.

Contact: MLS Technology Inc.

+3.61%

Phone: 918-663-7500

Email: support@mlstechnology.com

-0.79%

+3.88%