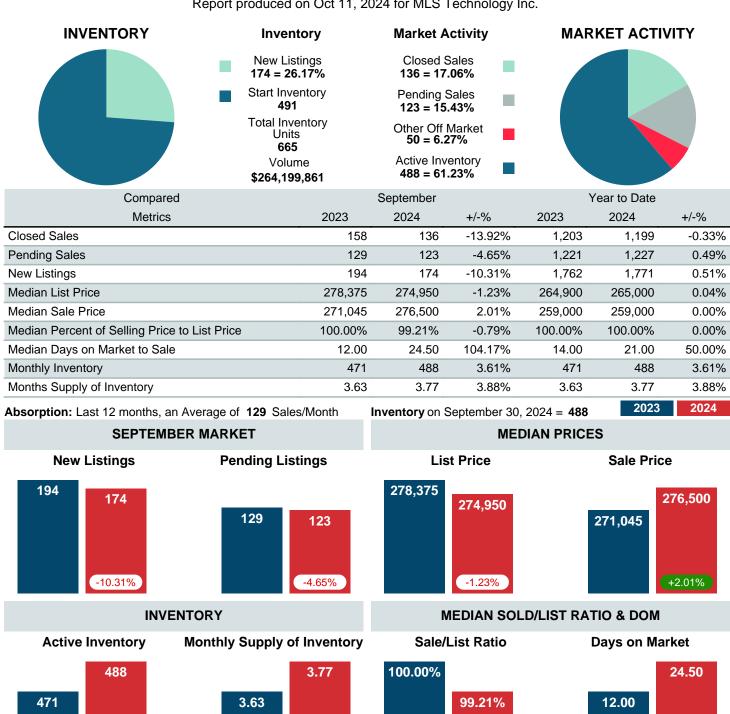

#### MONTHLY INVENTORY ANALYSIS

Report produced on Oct 11, 2024 for MLS Technology Inc.

| Compared                                      |         | September |         |
|-----------------------------------------------|---------|-----------|---------|
| Metrics                                       | 2023    | 2024      | +/-%    |
| Closed Listings                               | 158     | 136       | -13.92% |
| Pending Listings                              | 129     | 123       | -4.65%  |
| New Listings                                  | 194     | 174       | -10.31% |
| Median List Price                             | 278,375 | 274,950   | -1.23%  |
| Median Sale Price                             | 271,045 | 276,500   | 2.01%   |
| Median Percent of Selling Price to List Price | 100.00% | 99.21%    | -0.79%  |
| Median Days on Market to Sale                 | 12.00   | 24.50     | 104.17% |
| End of Month Inventory                        | 471     | 488       | 3.61%   |
| Months Supply of Inventory                    | 3.63    | 3.77      | 3.88%   |

**Absorption:** Last 12 months, an Average of **129** Sales/Month **Active Inventory** as of September 30, 2024 = **488** 

# Months Supply of Inventory (MSI) Increases

The total housing inventory at the end of September 2024 rose **3.61%** to 488 existing homes available for sale. Over the last 12 months this area has had an average of 129 closed sales per month. This represents an unsold inventory index of **3.77** MSI for this period.

# Median Sale Price Going Up

According to the preliminary trends, this market area has experienced some upward momentum with the increase of Median Price this month. Prices went up **2.01%** in September 2024 to \$276,500 versus the previous year at \$271,045.

#### **Median Days on Market Lengthens**

The median number of **24.50** days that homes spent on the market before selling increased by 12.50 days or **104.17%** in September 2024 compared to last year's same month at **12.00** DOM.

# Sales Success for September 2024 is Positive

Overall, with Median Prices going up and Days on Market increasing, the Listed versus Closed Ratio finished weak this month.

There were 174 New Listings in September 2024, down 10.31% from last year at 194. Furthermore, there were 136 Closed Listings this month versus last year at 158, a -13.92% decrease.

Closed versus Listed trends yielded a **78.2%** ratio, down from previous year's, September 2023, at **81.4%**, a **4.03%** downswing. This will certainly create pressure on an increasing Month�s Supply of Inventory (MSI) in the months to come.