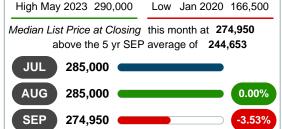

# MEDIAN LIST PRICE AT CLOSING

Report produced on Oct 11, 2024 for MLS Technology Inc.

# **5 YEAR MARKET ACTIVITY TRENDS**

5 year SEP AVG = 244,653

# MEDIAN LIST PRICE OF CLOSED SALES & BEDROOMS DISTRIBUTION BY PRICE

| Distribution of Media            | an List Price at Closing by Price Range | %      | MLPrice | 1-2 Beds | 3 Beds  | 4 Beds   | 5+ Beds  |
|----------------------------------|-----------------------------------------|--------|---------|----------|---------|----------|----------|
| \$100,000<br>and less            |                                         | 9.56%  | 2,495   | 42,250   | 1,650   | 2,145    | 0        |
| \$100,001<br>\$175,000           |                                         | 11.03% | 157,500 | 157,500  | 158,000 | 149,900  | 0        |
| \$175,001<br>\$225,000           |                                         | 14.71% | 202,500 | 187,500  | 209,500 | 199,000  | 0        |
| \$225,001<br>\$300,000 <b>35</b> |                                         | 25.74% | 269,000 | 0        | 269,000 | 262,000  | 0        |
| \$300,001<br>\$475,000           |                                         | 15.44% | 409,342 | 400,000  | 395,066 | 430,000  | 431,786  |
| \$475,001<br>\$625,000           |                                         | 11.03% | 530,214 | 0        | 565,000 | 542,607  | 519,500  |
| \$625,001 and up                 |                                         | 12.50% | 745,000 | 0        | 747,500 | 719,9001 | ,449,500 |
| Median List Price                | 274,950                                 |        |         | 115,000  | 252,500 | 439,750  | 649,900  |
| Total Closed Units               | 136                                     | 100%   | 274,950 | 19       | 66      | 44       | 7        |
| Total Closed Volume              | 49,544,786                              |        |         | 2.28M    | 18.98M  | 20.28M   | 8.01M    |