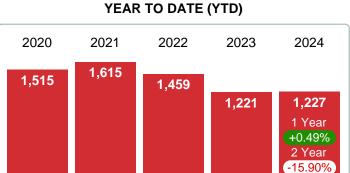

1.0 | 0         | 5         | 9         | 3         |
| \$625,001 and up           |                                         | 11.03% | 58.0 | 0         | 2         | 10        | 3         |
| Total Closed Units         | 136                                     |        |      | 19        | 66        | 44        | 7         |
| <b>Total Closed Volume</b> | 48,457,878                              | 100%   | 24.5 | 2.16M     | 18.68M    | 19.87M    | 7.74M     |
| Median Closed Price        | \$276,500                               |        |      | \$115,000 | \$250,000 | \$428,750 | \$580,000 |

Contact: MLS Technology Inc.

Phone: 918-663-7500



Area Delimited by County Of Rogers



Last update: Oct 11, 2024

# PENDING LISTINGS

Report produced on Oct 11, 2024 for MLS Technology Inc.





# 5 YEAR MARKET ACTIVITY TRENDS

# 3 MONTHS

5 year SEP AVG = 144





#### PENDING LISTINGS & BEDROOMS DISTRIBUTION BY PRICE

| Distribution of I                | Pending Listings by Price Range | %      | MDOM   | 1-2 Beds  | 3 Beds    | 4 Beds    | 5+ Beds   |
|----------------------------------|---------------------------------|--------|--------|-----------|-----------|-----------|-----------|
| \$100,000 and less               |                                 | 9.76%  | 6 35.0 | 10        | 1         | 1         | 0         |
| \$100,001<br>\$175,000           |                                 | 10.57% | 6 19.0 | 9         | 3         | 1         | 0         |
| \$175,001<br>\$225,000           |                                 | 13.01% | 6 33.5 | 2         | 12        | 2