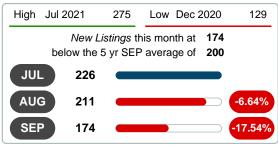

# **NEW LISTINGS**

Report produced on Oct 11, 2024 for MLS Technology Inc.

# SEPTEMBER

# **5 YEAR MARKET ACTIVITY TRENDS**

# 3 MONTHS

# Sales Success for September 2024 is Positive

Overall, with Median Prices going up and Days on Market increasing, the Listed versus Closed Ratio finished weak this month.

There were 174 New Listings in September 2024, down 10.31% from last year at 194. Furthermore, there were 136 Closed Listings this month versus last year at 158, a -13.92% decrease.