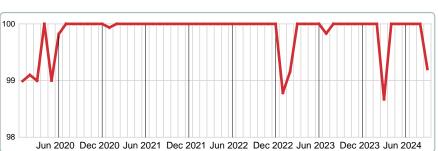

# MEDIAN PERCENT OF SELLING PRICE TO LISTING PRICE

Report produced on Oct 11, 2024 for MLS Technology Inc.

# **SEPTEMBER**

# 2020 2021 2022 2023 2024 100.00% 100.00% 100.00% 99.21% 1 Year -0.79% 2 Year

# **3 MONTHS** ( 5 year SEP AVG = 99.84%