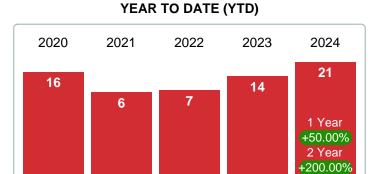

\$500,001<br>\$725,000           |                          | 13.11% | 5.30  | 36.00    | 2.57   | 4.43   | 8.18    |
| \$725,001<br>and up              |                          | 10.86% | 10.26 | 31.20    | 4.36   | 10.15  | 8.40    |
| Market Supply of Inventory (MSI) | 3.77                     | 100%   | 2.77  | 6.16     | 2.48   | 3.78   | 7.20    |
| Total Active Inventory by Units  | 488                      | 100%   | 3.77  | 153      | 153    | 140    | 42      |

Phone: 918-663-7500 Contact: MLS Technology Inc. Email: support@mlstechnology.com



Area Delimited by County Of Rogers



Last update: Oct 11, 2024

# MEDIAN DAYS ON MARKET TO SALE

Report produced on Oct 11, 2024 for MLS Technology Inc.

# SEPTEMBER 2020 2021 2022 2023 2024 14 6 11 12 1 Year +104.17% 2 Year +122.73%



**3 MONTHS** 



**5 YEAR MARKET ACTIVITY TRENDS** 



5 year SEP AVG = 14

# MEDIAN DOM OF CLOSED SALES & BEDROOMS DISTRIBUTION BY PRICE

| Distribution of Median Day | s on Market to Sale by Price Range |           | %      | MDOM | 1-2 Beds | 3 Beds | 4 Beds | 5+ Beds |
|----------------------------|------------------------------------|-----------|--------|------|----------|--------|--------|---------|
| \$100,000<br>and less      |                                    |           | 9.56%  | 37   | 61       | 13     | 28     | 0       |
| \$100,001<br>\$175,000     |                                    | )         | 11.03% | 12   | 8        | 12     | 76     | 0       |
| \$175,001<br>\$225,000     |                                    |           | 16.18% | 23   | 21       | 20     | 49