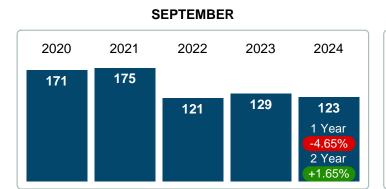

21.0 | 0         | 5         | 9         | 3         |
| \$625,001 and up           |                                         | 11.03% | 58.0 | 0         | 2         | 10        | 3         |
| Total Closed Units         | 136                                     |        |      | 19        | 66        | 44        | 7         |
| <b>Total Closed Volume</b> | 48,457,878                              | 100%   | 24.5 | 2.16M     | 18.68M    | 19.87M    | 7.74M     |
| Median Closed Price        | \$276,500                               |        |      | \$115,000 | \$250,000 | \$428,750 | \$580,000 |

Contact: MLS Technology Inc.

Phone: 918-663-7500



Area Delimited by County Of Rogers



Last update: Oct 11, 2024

# PENDING LISTINGS

Report produced on Oct 11, 2024 for MLS Technology Inc.





# 5 YEAR MARKET ACTIVITY TRENDS

# 3 MONTHS

5 year SEP AVG = 144





#### PENDING LISTINGS & BEDROOMS DISTRIBUTION BY PRICE

| Distribution of I                | Pending Listings by Price Range | %      | MDOM   | 1-2 Beds  | 3 Beds    | 4 Beds    | 5+ Beds   |
|----------------------------------|---------------------------------|--------|--------|-----------|-----------|-----------|-----------|
| \$100,000 and less               |                                 | 9.76%  | 6 35.0 | 10        | 1         | 1         | 0         |
| \$100,001<br>\$175,000           |                                 | 10.57% | 6 19.0 | 9         | 3         | 1         | 0         |
| \$175,001<br>\$225,000           |                                 | 13.01% | 6 33.5 | 2         | 12        | 2