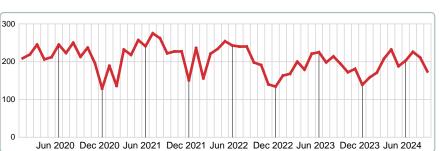

|                                 | 12.20% | 6 81.0 | 2         | 0         | 6         | 7         |
| Total Pending Units              | 123                             |        |        | 32        | 52        | 29        | 10        |
| Total Pending Volume             | 40,457,905                      | 100%   | 34.0   | 6.99M     | 15.45M    | 11.56M    | 6.46M     |
| Median Listing Price             | \$285,000                       |        |        | \$150,000 | \$274,950 | \$307,000 | \$581,250 |

Contact: MLS Technology Inc. Phone: 918-663-7500 Email: support



Area Delimited by County Of Rogers



Last update: Oct 11, 2024

# **NEW LISTINGS**

Report produced on Oct 11, 2024 for MLS Technology Inc.

# SEPTEMBER



# YEAR TO DATE (YTD)



# **5 YEAR MARKET ACTIVITY TRENDS**



# 3 MONTHS





#### **NEW LISTINGS & BEDROOMS DISTRIBUTION BY PRICE**

| Distribution of New              | Listings by Price Range | %      |
|----------------------------------|-------------------------|--------|
| \$75,000 and less                |                         | 7.47%  |
| \$75,001<br>\$175,000            |                         | 13.22% |
| \$175,001<br>\$250,000           |                         | 14.37% |
| \$250,001<br>\$350,000           |                         | 27.01% |
| \$350,001<br>\$425,000           |                         | 12.64% |
| \$425,001<br>\$625,000 <b>25</b> |                         | 14.37% |
| \$625,001<br>and up              |                         | 10.92% |
| Total New Listed Units           | 174                     |        |
| Tota