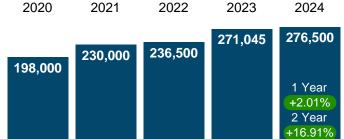

# MEDIAN SOLD PRICE AT CLOSING

Report produced on Oct 11, 2024 for MLS Technology Inc.

# **SEPTEMBER** 2024 2022 2023

# YEAR TO DATE (YTD)

#### MEDIAN SOLD PRICE OF CLOSED SALES & BEDROOMS DISTRIBUTION BY PRICE

| Distribution of Media            | an Sold Price at Closing by Price Range | %      | M Sale  | 1-2 Beds | 3 Beds  | 4 Beds   | 5+ Beds  |
|----------------------------------|-----------------------------------------|--------|---------|----------|---------|----------|----------|
| \$100,000<br>and less            |                                         | 9.56%  | 2,495   | 32,500   | 1,650   | 2,145    | 0        |
| \$100,001<br>\$175,000           |                                         | 11.03% | 157,000 | 135,000  | 160,000 | 145,500  | 0        |
| \$175,001<br>\$225,000 <b>22</b> |                                         | 16.18% | 200,000 | 185,000  | 201,500 | 194,900  | 0        |
| \$225,001<br>\$300,000           |                                         | 24.26% | 270,000 | 0        | 270,000 | 270,000  | 0        |
| \$300,001<br>\$475,000           |                                         | 15.44% | 405,000 | 390,000  | 391,132 | 422,500  | 431,786  |
| \$475,001<br>\$625,000           |                                         | 12.50% | 540,000 | 0        | 566,100 | 540,000  | 525,000  |
| \$625,001 and up                 |                                         | 11.03% | 754,237 | 0        | 742,500 | 737,2941 | ,800,000 |
| Median Sold Price                | 276,500                                 |        |         | 115,000  | 250,000 | 428,750  | 580,000  |
| Total Closed Units               | 136                                     | 100%   | 276,500 | 19       | 66      | 44       | 7        |
| Total Closed Volume              | 48,457,878                              |        |         | 2.16M    | 18.68M  | 19.87M   | 7.74M    |