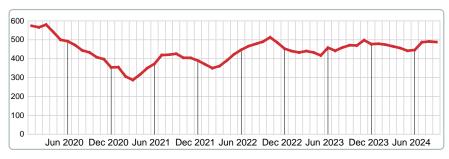

|
| 3         | 16        | 5         | 1         |
| 3         | 30        | 10        | 4         |
| 2         | 11        | 9         | 0         |
| 0         | 11        | 11        | 3         |
| 1         | 4         | 7         | 7         |
| 36        | 80        | 43        | 15        |
| 5.91M     | 25.59M    | 19.48M    | 16.82M    |
| \$119,750 | \$299,000 | \$380,000 | \$615,000 |

Contact: MLS Technology Inc.

Phone: 918-663-7500



Area Delimited by County Of Rogers



Last update: Oct 11, 2024

# **ACTIVE INVENTORY**

Report produced on Oct 11, 2024 for MLS Technology Inc.

# **END OF SEPTEMBER**

# 2020 2021 2022 2023 2024 490 471 488 1 Year +3.61% 2 Year -0.41%

# **ACTIVE DURING SEPTEMBER**



# **5 YEAR MARKET ACTIVITY TRENDS**

# 3 MONTHS

5 year SEP AVG = 462





#### **INVENTORY & BEDROOMS DISTRIBUTION BY PRICE**

| Distribution of Invento               | ory by Price Range | %      | MDOM  | 1-2 Beds  | 3 Beds    | 4 Beds    | 5+ Beds   |
|---------------------------------------|--------------------|--------|-------|-----------|-----------|-----------|-----------|
| \$75,000 and less                     |                    | 7.58%  | 68.0  | 29        | 7         | 1         | 0         |
| \$75,001<br>\$175,000 <b>66</b>       |                    | 13.52% | 59.0  | 53        | 10        | 2         | 1         |
| \$175,001<br>\$250,000 <b>65</b>      |                    | 13.32% | 66.0  | 23        | 28        | 12        | 2         |
| \$250,001<br>\$400,000                |                    | 27.25% | 49.0  | 21        | 66        |