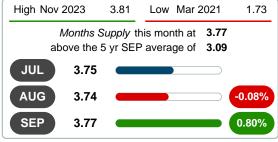

14        |
| Total Active Inventory by Units       | 488                |        |       | 153       | 153       | 140       | 42        |
| Total Active Inventory by Volume      | 209,886,588        | 100%   | 67.0  | 47.62M    | 49.27M    | 74.06M    | 38.92M    |
| Median Active Inventory Listing Price | \$325,000          |        |       | \$165,000 | \$303,990 | \$458,450 | \$626,289 |

Contact: MLS Technology Inc.

Phone: 918-663-7500



Area Delimited by County Of Rogers



Last update: Oct 11, 2024

# MONTHS SUPPLY of INVENTORY (MSI)

Report produced on Oct 11, 2024 for MLS Technology Inc.

# **MSI FOR SEPTEMBER**

#### 2020 2021 2022 2023 2024 3.77 3.63 2.81 2.78 2.46 1 Year +3.88% 2 Year +35.59%

# **INDICATORS FOR SEPTEMBER 2024**



# **5 YEAR MARKET ACTIVITY TRENDS**









#### MONTHS SUPPLY & BEDROOMS DISTRIBUTION BY PRICE

| Distribution of Active Inventor  | y by Price Range and MSI | %      | MSI   | 1-2 Beds | 3 Beds | 4 Beds | 5+ Beds |
|----------------------------------|--------------------------|--------|-------|----------|--------|--------|---------|
| \$75,000 and less                |                          | 7.58%  | 2.39  | 3.91     | 1.35   | 0.35   | 0.00    |
| \$75,001<br>\$175,000            |                          | 13.52% | 3.26  | 5.30     | 1.15   | 1.26   | 0.00    |
| \$175,001<br>\$250,000 <b>65</b> |                          | 13.32% | 2.31  | 6.42     | 1.35   | 3.27   | 24.00   |
| \$250,001<br>\$400,000           |                          | 27.25% | 3.59  | 7.64     | 3.31   | 2.81   | 8.73    |
| \$400,001<br>\$500,000