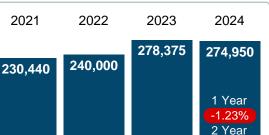

#### MONTHLY INVENTORY ANALYSIS

Report produced on Oct 11, 2024 for MLS Technology Inc.

| Compared                                      |         | September |         |
|-----------------------------------------------|---------|-----------|---------|
| Metrics                                       | 2023    | 2024      | +/-%    |
| Closed Listings                               | 158     | 136       | -13.92% |
| Pending Listings                              | 129     | 123       | -4.65%  |
| New Listings                                  | 194     | 174       | -10.31% |
| Median List Price                             | 278,375 | 274,950   | -1.23%  |
| Median Sale Price                             | 271,045 | 276,500   | 2.01%   |
| Median Percent of Selling Price to List Price | 100.00% | 99.21%    | -0.79%  |
| Median Days on Market to Sale                 | 12.00   | 24.50     | 104.17% |
| End of Month Inventory                        | 471     | 488       | 3.61%   |
| Months Supply of Inventory                    | 3.63    | 3.77      | 3.88%   |

# MEDIAN LIST PRICE AT CLOSING

Report produced on Oct 11, 2024 for MLS Technology Inc.