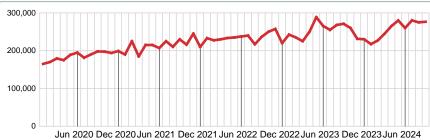

# MEDIAN SOLD PRICE AT CLOSING

Report produced on Oct 11, 2024 for MLS Technology Inc.

# **SEPTEMBER** 2024 2022 2023

# **5 YEAR MARKET ACTIVITY TRENDS**

#### **3 MONTHS** 5 year SEP AVG = 242,409

#### MEDIAN SOLD PRICE OF CLOSED SALES & BEDROOMS DISTRIBUTION BY PRICE

| Distribution of Media            | an Sold Price at Closing by Price Range | %      | M Sale  | 1-2 Beds | 3 Beds  | 4 Beds   | 5+ Beds  |
|----------------------------------|-----------------------------------------|--------|---------|----------|---------|----------|----------|
| \$100,000<br>and less            |                                         | 9.56%  | 2,495   | 32,500   | 1,650   | 2,145    | 0        |
| \$100,001<br>\$175,000           |                                         | 11.03% | 157,000 | 135,000  | 160,000 | 145,500  | 0        |
| \$175,001<br>\$225,000 <b>22</b> |                                         | 16.18% | 200,000 | 185,000  | 201,500 | 194,900  | 0        |
| \$225,001<br>\$300,000           |                                         | 24.26% | 270,000 | 0        | 270,000 | 270,000  | 0        |
| \$300,001<br>\$475,000           |                                         | 15.44% | 405,000 | 390,000  | 391,132 | 422,500  | 431,786  |
| \$475,001<br>\$625,000           |                                         | 12.50% | 540,000 | 0        | 566,100 | 540,000  | 525,000  |
| \$625,001 and up                 |                                         | 11.03% | 754,237 | 0        | 742,500 | 737,2941 | ,800,000 |
| Median Sold Price                | 276,500                                 |        |         | 115,000  | 250,000 | 428,750  | 580,000  |
| Total Closed Units               | 136                                     | 100%   | 276,500 | 19       | 66      | 44       | 7        |
| Total Closed Volume              | 48,457,878                              |        |         | 2.16M    | 18.68M  | 19.87M   | 7.74M    |