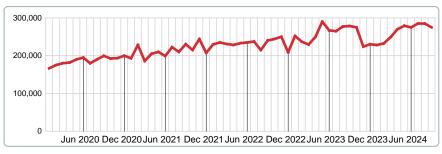

# MEDIAN LIST PRICE AT CLOSING

Report produced on Oct 11, 2024 for MLS Technology Inc.

# **5 YEAR MARKET ACTIVITY TRENDS**

5 year SEP AVG = 244,653

# MEDIAN LIST PRICE OF CLOSED SALES & BEDROOMS DISTRIBUTION BY PRICE

| Distribution of Media            | an List Price at Closing by Price Range | %      | MLPrice | 1-2 Beds | 3 Beds  | 4 Beds   | 5+ Beds  |
|----------------------------------|-----------------------------------------|--------|---------|----------|---------|----------|----------|
| \$100,000<br>and less            |                                         | 9.56%  | 2,495   | 42,250   | 1,650   | 2,145    | 0        |
| \$100,001<br>\$175,000           |                                         | 11.03% | 157,500 | 157,500  | 158,000 | 149,900  | 0        |
| \$175,001<br>\$225,000           |                                         | 14.71% | 202,500 | 187,500  | 209,500 | 199,000  | 0        |
| \$225,001<br>\$300,000 <b>35</b> |                                         | 25.74% | 269,000 | 0        | 269,000 | 262,000  | 0        |
| \$300,001<br>\$475,000           |                                         | 15.44% | 409,342 | 400,000  | 395,066 | 430,000  | 431,786  |
| \$475,001<br>\$625,000           |                                         | 11.03% | 530,214 | 0        | 565,000 | 542,607  | 519,500  |
| \$625,001 and up                 |                                         | 12.50% | 745,000 | 0        | 747,500 | 719,9001 | ,449,500 |
| Median List Price                | 274,950                                 |        |         | 115,000  | 252,500 | 439,750  | 649,900  |
| Total Closed Units               | 136                                     | 100%   | 274,950 | 19       | 66      | 44       | 7        |
| Total Closed Volume              | 49,544,786                              |        |         | 2.28M    | 18.98M  | 20.28M   | 8.01M    |