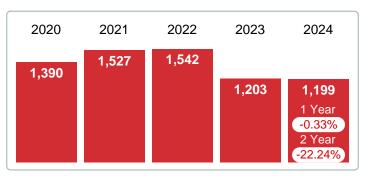

#### **NEW LISTINGS & BEDROOMS DISTRIBUTION BY PRICE**

| Distribution of New              | Listings by Price Range | %      |
|----------------------------------|-------------------------|--------|
| \$75,000 and less                |                         | 7.47%  |
| \$75,001<br>\$175,000            |                         | 13.22% |
| \$175,001<br>\$250,000           |                         | 14.37% |
| \$250,001<br>\$350,000           |                         | 27.01% |
| \$350,001<br>\$425,000           |                         | 12.64% |
| \$425,001<br>\$625,000 <b>25</b> |                         | 14.37% |
| \$625,001<br>and up              |                         | 10.92% |
| Total New Listed Units           | 174                     |        |
| Total New Listed Volume          | 67,802,584              | 100%   |
| Median New Listed Listing Price  | \$300,000               |        |

# SEPTEMBER