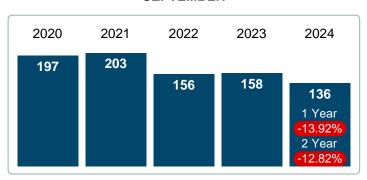

# Sales Success for September 2024 is Positive

Overall, with Median Prices going up and Days on Market increasing, the Listed versus Closed Ratio finished weak this month.

There were 174 New Listings in September 2024, down 10.31% from last year at 194. Furthermore, there were 136 Closed Listings this month versus last year at 158, a -13.92% decrease.

# **SEPTEMBER**