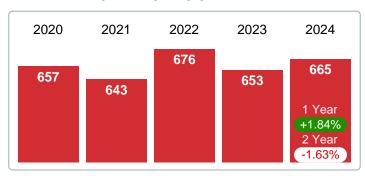

# **ACTIVE INVENTORY**

Report produced on Oct 11, 2024 for MLS Technology Inc.

# **END OF SEPTEMBER**

# 2020 2021 2022 2023 2024 490 471 488 1 Year +3.61% 2 Year -0.41%