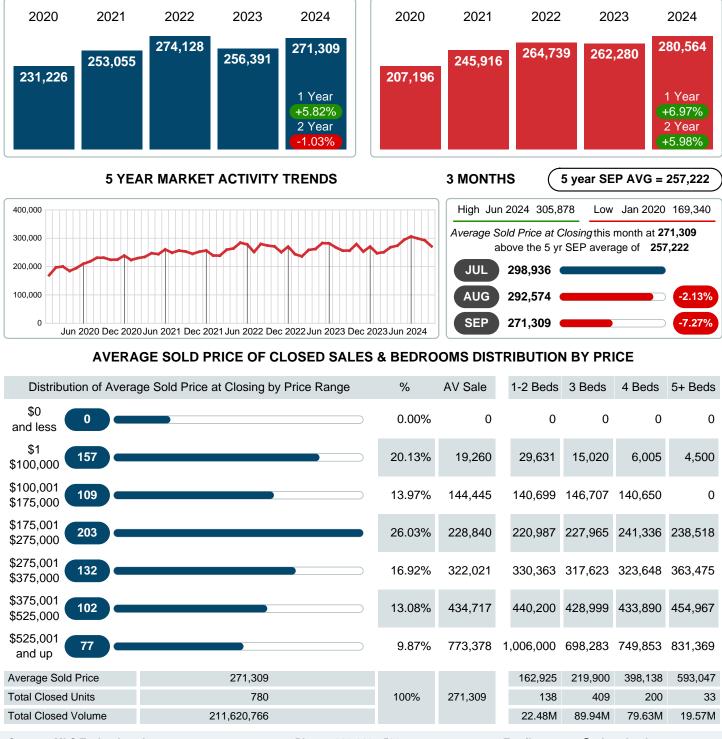

#### Average Sale Price Going Up

According to the preliminary trends, this market area has experienced some upward momentum with the increase of Average Price this month. Prices went up **5.82%** in September 2024 to \$271,309 versus the previous year at \$256,391.

## **CLOSED LISTINGS**

Report produced on Oct 11, 2024 for MLS Technology Inc.

 780
 138
 409
 200
 33

 211,620,766
 100%
 35.8
 22.48M
 89.94M
 79.63M
 19.57M

 \$271,309
 \$162,925
 \$219,900
 \$398,138
 \$593,047

Contact: MLS Technology Inc.

**Total Closed Units** 

**Total Closed Volume** 

Average Closed Price

Phone: 918-663-7500

Email: support@mlstechnology.com

RELEDATUM

### AVERAGE SOLD PRICE AT CLOSING

Report produced on Oct 11, 2024 for MLS Technology Inc.

Contact: MLS Technology Inc.

Phone: 918-663-7500

Email: support@mlstechnology.com

**RE DATUM** 