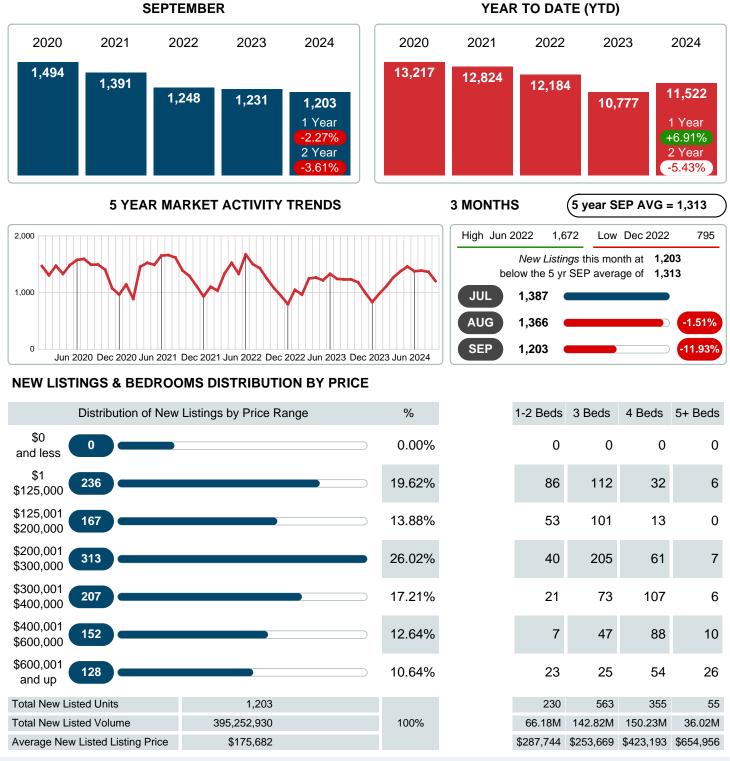

#### MONTHLY INVENTORY ANALYSIS

Report produced on Oct 11, 2024 for MLS Technology Inc.

| Compared                                       | September |         |         |
|------------------------------------------------|-----------|---------|---------|
| Metrics                                        | 2023      | 2024    | +/-%    |
| Closed Listings                                | 876       | 780     | -10.96% |
| Pending Listings                               | 702       | 783     | 11.54%  |
| New Listings                                   | 1,231     | 1,203   | -2.27%  |
| Average List Price                             | 260,645   | 276,957 | 6.26%   |
| Average Sale Price                             | 256,391   | 271,309 | 5.82%   |
| Average Percent of Selling Price to List Price | 98.82%    | 98.06%  | -0.77%  |
| Average Days on Market to Sale                 | 27.89     | 35.77   | 28.29%  |
| End of Month Inventory                         | 2,408     | 2,830   | 17.52%  |
| Months Supply of Inventory                     | 2.82      | 3.41    | 20.74%  |

#### Sales Success for September 2024 is Positive

Overall, with Average Prices going up and Days on Market increasing, the Listed versus Closed Ratio finished weak this month.

There were 1,203 New Listings in September 2024, down **2.27%** from last year at 1,231. Furthermore, there were 780 Closed Listings this month versus last year at 876, a **-10.96%** decrease.

### **NEW LISTINGS**

Report produced on Oct 11, 2024 for MLS Technology Inc.

Contact: MLS Technology Inc.

Phone: 918-663-7500

Email: support@mlstechnology.com

END OF SEPTEMBER

RELLDATUM