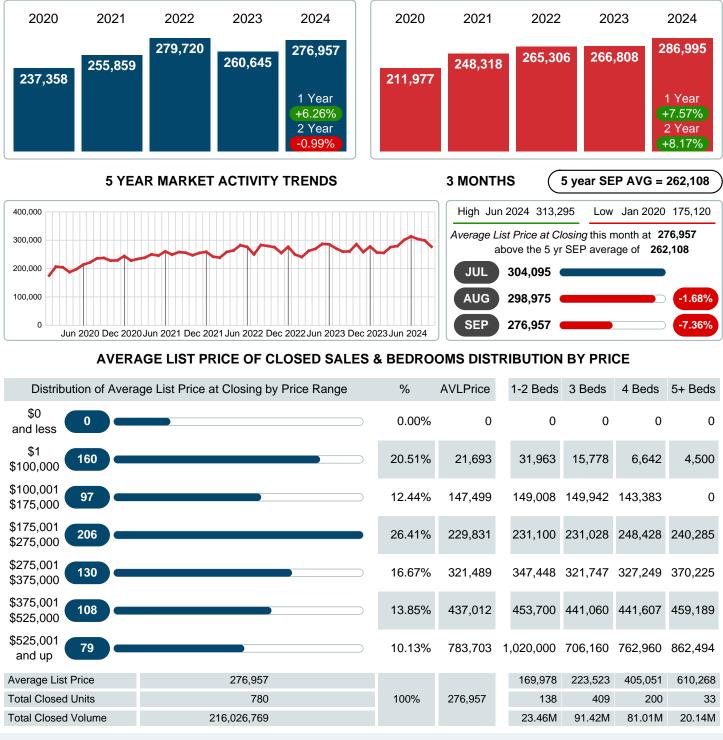

## September 2024

Area Delimited by County Of Tulsa

YEAR TO DATE (YTD)

### AVERAGE LIST PRICE AT CLOSING

Report produced on Oct 11, 2024 for MLS Technology Inc.

Contact: MLS Technology Inc.

Phone: 918-663-7500

Email: support@mlstechnology.com

**SEPTEMBER** 

RELLDATUM

#### Average Sale Price Going Up

According to the preliminary trends, this market area has experienced some upward momentum with the increase of Average Price this month. Prices went up **5.82%** in September 2024 to \$271,309 versus the previous year at \$256,391.