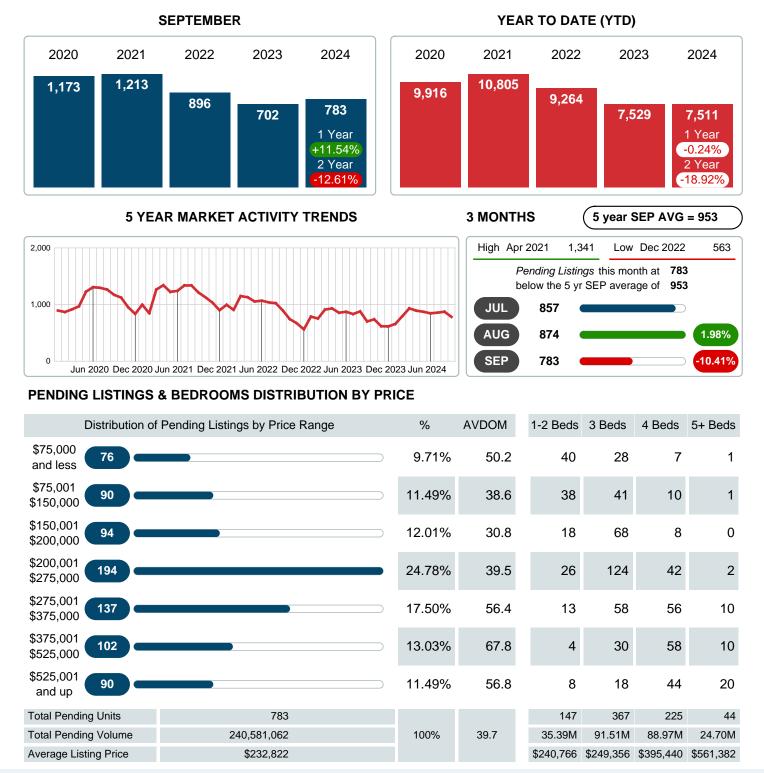

#### MONTHLY INVENTORY ANALYSIS

Report produced on Oct 11, 2024 for MLS Technology Inc.

| Compared                                       | September |         |         |
|------------------------------------------------|-----------|---------|---------|
| Metrics                                        | 2023      | 2024    | +/-%    |
| Closed Listings                                | 876       | 780     | -10.96% |
| Pending Listings                               | 702       | 783     | 11.54%  |
| New Listings                                   | 1,231     | 1,203   | -2.27%  |
| Average List Price                             | 260,645   | 276,957 | 6.26%   |
| Average Sale Price                             | 256,391   | 271,309 | 5.82%   |
| Average Percent of Selling Price to List Price | 98.82%    | 98.06%  | -0.77%  |
| Average Days on Market to Sale                 | 27.89     | 35.77   | 28.29%  |
| End of Month Inventory                         | 2,408     | 2,830   | 17.52%  |
| Months Supply of Inventory                     | 2.82      | 3.41    | 20.74%  |

#### Sales Success for September 2024 is Positive

Overall, with Average Prices going up and Days on Market increasing, the Listed versus Closed Ratio finished weak this month.

There were 1,203 New Listings in September 2024, down **2.27%** from last year at 1,231. Furthermore, there were 780 Closed Listings this month versus last year at 876, a **-10.96%** decrease.

### PENDING LISTINGS

Report produced on Oct 11, 2024 for MLS Technology Inc.

Contact: MLS Technology Inc.

Phone: 918-663-7500

Email: support@mlstechnology.com