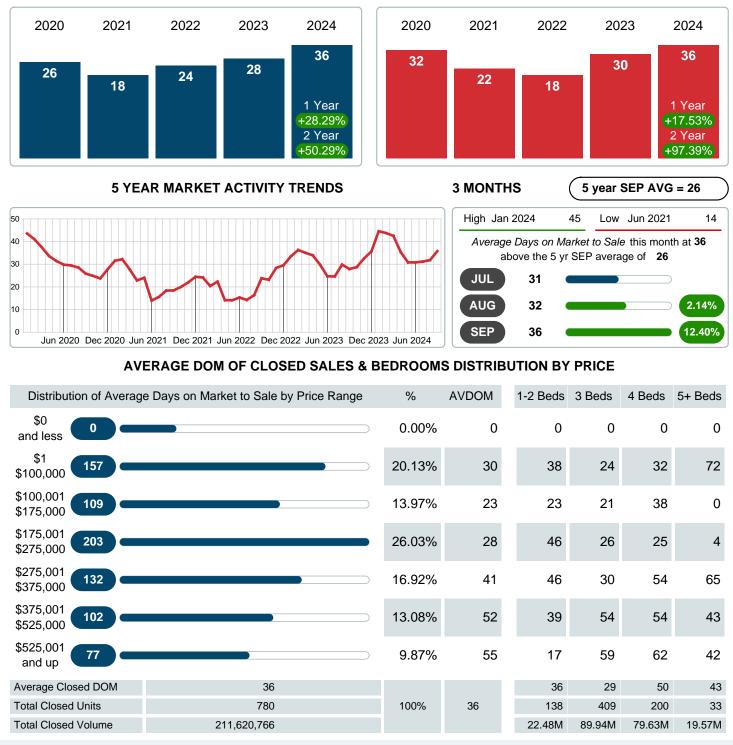

## September 2024

Area Delimited by County Of Tulsa

YEAR TO DATE (YTD)

### AVERAGE DAYS ON MARKET TO SALE

Report produced on Oct 11, 2024 for MLS Technology Inc.

Contact: MLS Technology Inc.

Phone: 918-663-7500

Email: support@mlstechnology.com

**SEPTEMBER** 

RELLDATUM

#### Average Days on Market Lengthens

The average number of **35.77** days that homes spent on the market before selling increased by 7.89 days or **28.29%** in September 2024 compared to last year's same month at **27.89** DOM.