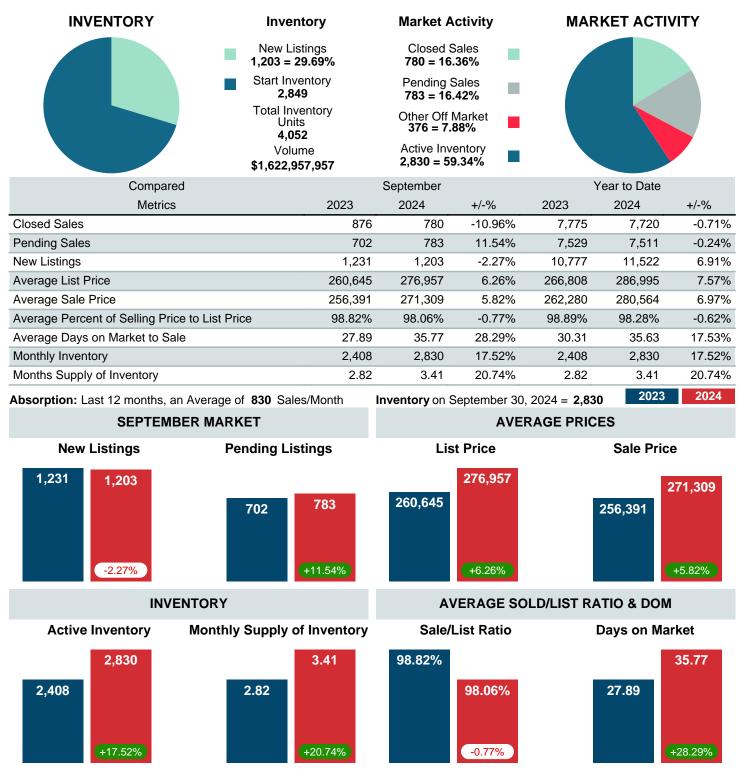

#### MONTHLY INVENTORY ANALYSIS

Report produced on Oct 11, 2024 for MLS Technology Inc.

| Compared                                       | September |         |         |
|------------------------------------------------|-----------|---------|---------|
| Metrics                                        | 2023      | 2024    | +/-%    |
| Closed Listings                                | 876       | 780     | -10.96% |
| Pending Listings                               | 702       | 783     | 11.54%  |
| New Listings                                   | 1,231     | 1,203   | -2.27%  |
| Average List Price                             | 260,645   | 276,957 | 6.26%   |
| Average Sale Price                             | 256,391   | 271,309 | 5.82%   |
| Average Percent of Selling Price to List Price | 98.82%    | 98.06%  | -0.77%  |
| Average Days on Market to Sale                 | 27.89     | 35.77   | 28.29%  |
| End of Month Inventory                         | 2,408     | 2,830   | 17.52%  |
| Months Supply of Inventory                     | 2.82      | 3.41    | 20.74%  |

Absorption: Last 12 months, an Average of **830** Sales/Month Active Inventory as of September 30, 2024 = **2,830** 

#### Months Supply of Inventory (MSI) Increases

The total housing inventory at the end of September 2024 rose **17.52%** to 2,830 existing homes available for sale. Over the last 12 months this area has had an average of 830 closed sales per month. This represents an unsold inventory index of **3.41** MSI for this period.

#### Sales Success for September 2024 is Positive

Overall, with Average Prices going up and Days on Market increasing, the Listed versus Closed Ratio finished weak this month.

There were 1,203 New Listings in September 2024, down **2.27%** from last year at 1,231. Furthermore, there were 780 Closed Listings this month versus last year at 876, a **-10.96%** decrease.

Closed versus Listed trends yielded a **64.8%** ratio, down from previous year's, September 2023, at **71.2%**, a **8.89%** downswing. This will certainly create pressure on an increasing Monthi $_{i}$ / $_{2}$ s Supply of Inventory (MSI) in the months to come.

### MARKET SUMMARY

Report produced on Oct 11, 2024 for MLS Technology Inc.

Contact: MLS Technology Inc.

Phone: 918-663-7500

Email: support@mlstechnology.com