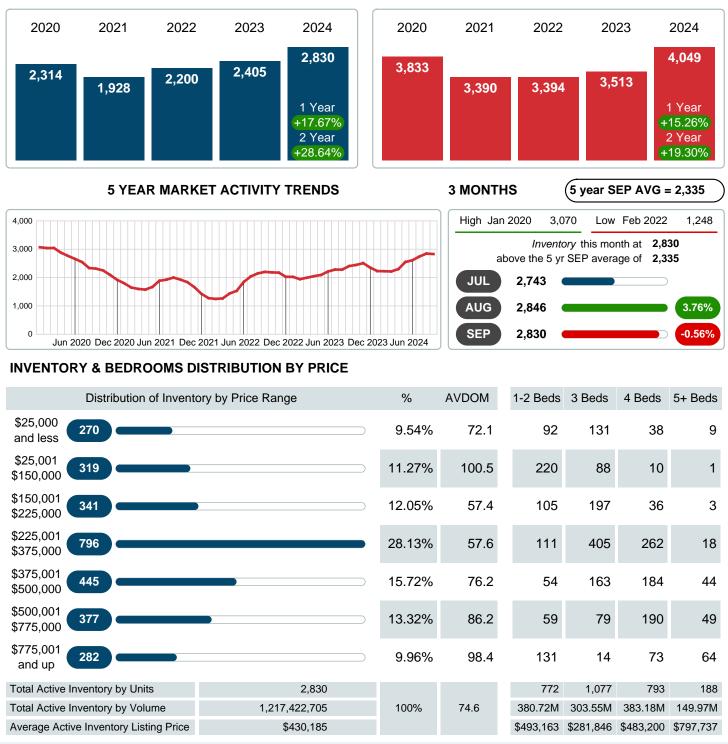

# September 2024

Area Delimited by County Of Tulsa

ACTIVE DURING SEPTEMBER

### **ACTIVE INVENTORY**

Report produced on Oct 11, 2024 for MLS Technology Inc.

Contact: MLS Technology Inc.

Phone: 918-663-7500

Email: support@mlstechnology.com

Absorption: Last 12 months, an Average of **830** Sales/Month Active Inventory as of September 30, 2024 = **2,830** 

#### Months Supply of Inventory (MSI) Increases

The total housing inventory at the end of September 2024 rose **17.52%** to 2,830 existing homes available for sale. Over the last 12 months this area has had an average of 830 closed sales per month. This represents an unsold inventory index of **3.41** MSI for this period.