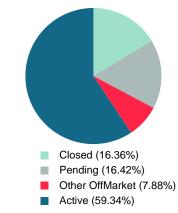

Absorption: Last 12 months, an Average of **830** Sales/Month Active Inventory as of September 30, 2024 = **2,830** 

# September 2024

Area Delimited by County Of Tulsa

ACTIVE DURING SEPTEMBER

### **ACTIVE INVENTORY**

Report produced on Oct 11, 2024 for MLS Technology Inc.

Contact: MLS Technology Inc.

Phone: 918-663-7500

Email: support@mlstechnology.com