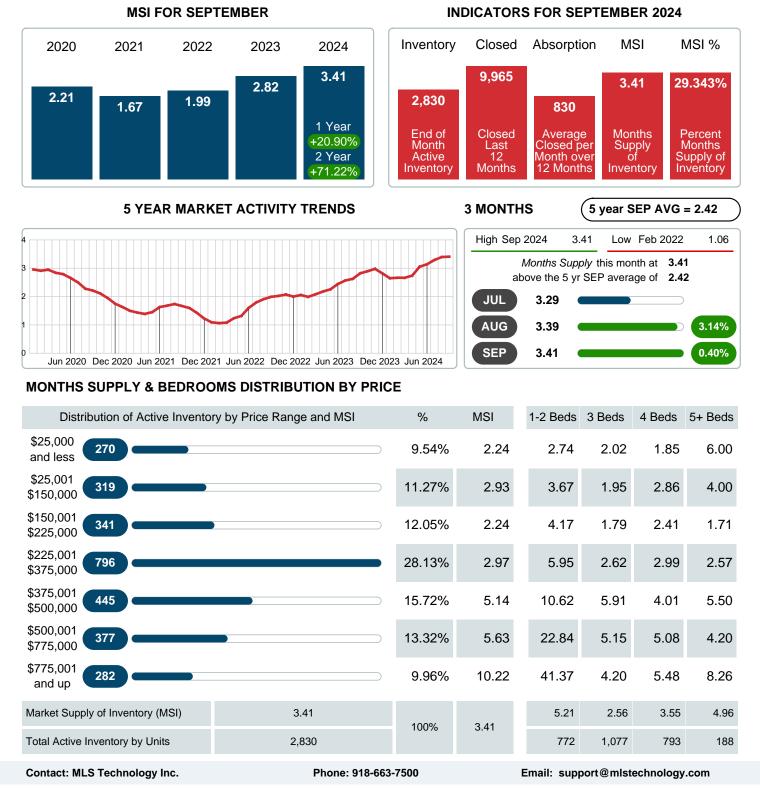

# September 2024

Area Delimited by County Of Tulsa

## MONTHS SUPPLY of INVENTORY (MSI)

Report produced on Oct 11, 2024 for MLS Technology Inc.

**SEPTEMBER** 

#### Months Supply of Inventory (MSI) Increases

The total housing inventory at the end of September 2024 rose **17.52%** to 2,830 existing homes available for sale. Over the last 12 months this area has had an average of 830 closed sales per month. This represents an unsold inventory index of **3.41** MSI for this period.

Absorption: Last 12 months, an Average of **830** Sales/Month Active Inventory as of September 30, 2024 = **2,830** 