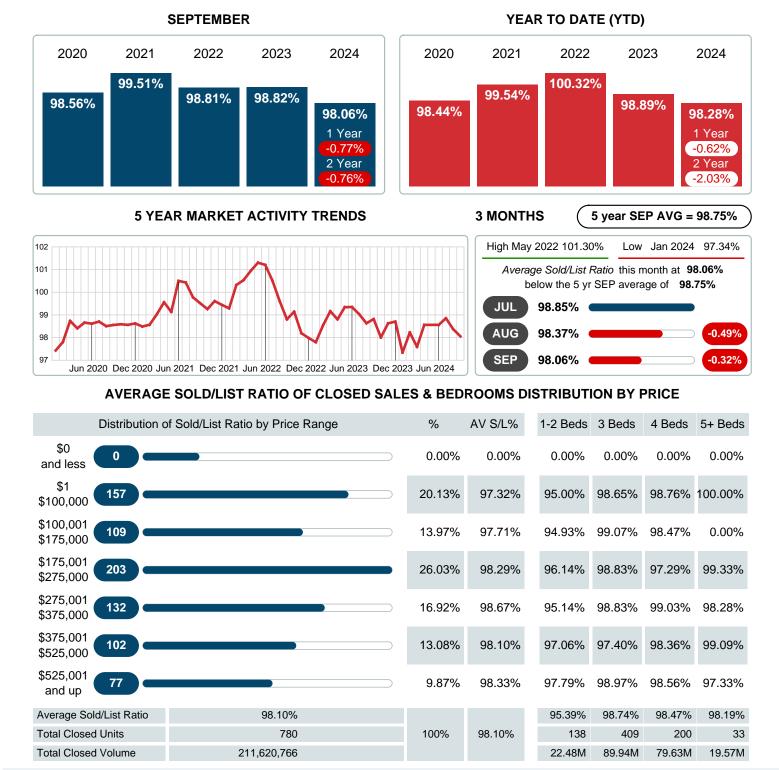

#### Average Days on Market Lengthens

The average number of **35.77** days that homes spent on the market before selling increased by 7.89 days or **28.29%** in September 2024 compared to last year's same month at **27.89** DOM.

### AVERAGE PERCENT OF SELLING PRICE TO LISTING PRICE

Report produced on Oct 11, 2024 for MLS Technology Inc.

Phone: 918-663-7500

Email: support@mlstechnology.com