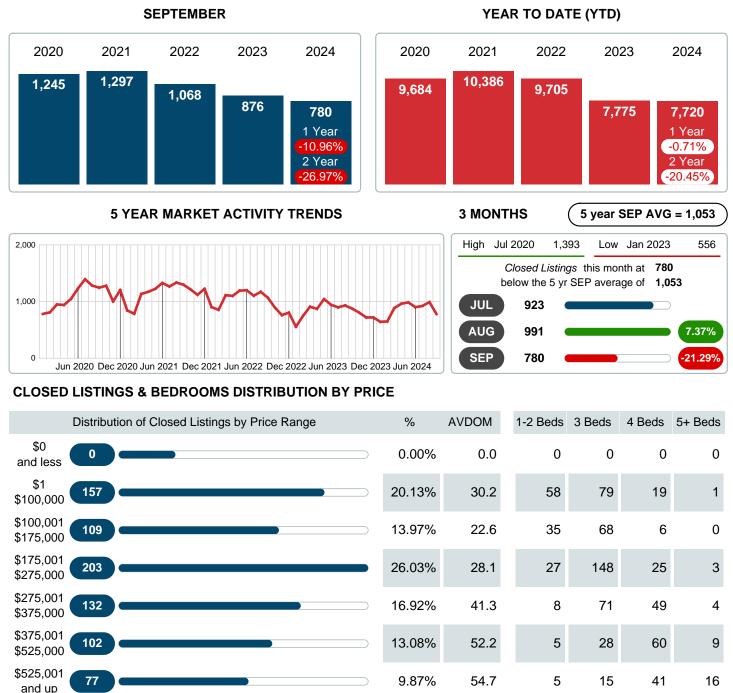

#### MONTHLY INVENTORY ANALYSIS

Report produced on Oct 11, 2024 for MLS Technology Inc.

| Compared                                       | September |         |         |
|------------------------------------------------|-----------|---------|---------|
| Metrics                                        | 2023      | 2024    | +/-%    |
| Closed Listings                                | 876       | 780     | -10.96% |
| Pending Listings                               | 702       | 783     | 11.54%  |
| New Listings                                   | 1,231     | 1,203   | -2.27%  |
| Average List Price                             | 260,645   | 276,957 | 6.26%   |
| Average Sale Price                             | 256,391   | 271,309 | 5.82%   |
| Average Percent of Selling Price to List Price | 98.82%    | 98.06%  | -0.77%  |
| Average Days on Market to Sale                 | 27.89     | 35.77   | 28.29%  |
| End of Month Inventory                         | 2,408     | 2,830   | 17.52%  |
| Months Supply of Inventory                     | 2.82      | 3.41    | 20.74%  |

#### Sales Success for September 2024 is Positive

Overall, with Average Prices going up and Days on Market increasing, the Listed versus Closed Ratio finished weak this month.

There were 1,203 New Listings in September 2024, down **2.27%** from last year at 1,231. Furthermore, there were 780 Closed Listings this month versus last year at 876, a **-10.96%** decrease.

## **CLOSED LISTINGS**

Report produced on Oct 11, 2024 for MLS Technology Inc.

 780
 138
 409
 200
 33

 211,620,766
 100%
 35.8
 22.48M
 89.94M
 79.63M
 19.57M

 \$271,309
 \$162,925
 \$219,900
 \$398,138
 \$593,047

Contact: MLS Technology Inc.

**Total Closed Units** 

**Total Closed Volume** 

Average Closed Price

Phone: 918-663-7500

Email: support@mlstechnology.com

RELEDATUM