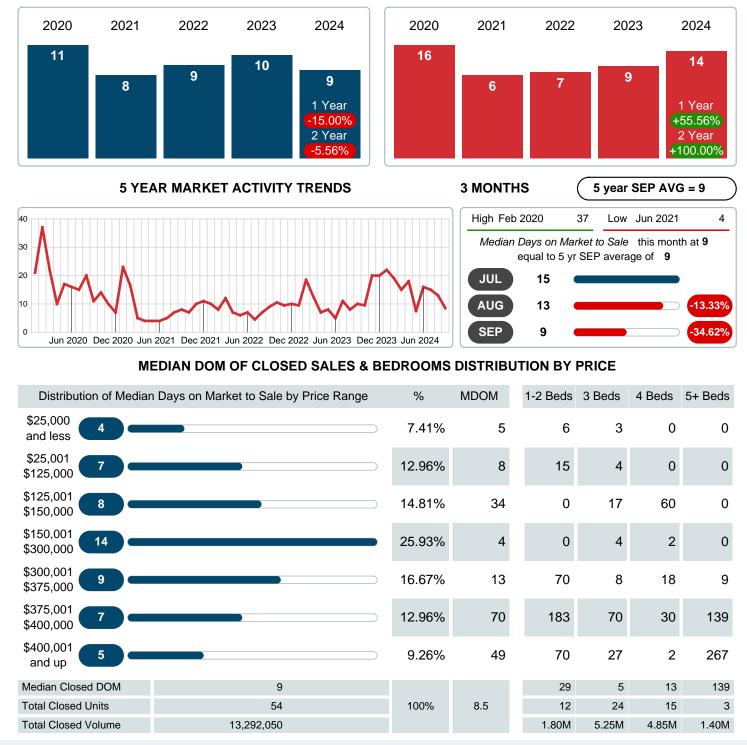

### MONTHLY INVENTORY ANALYSIS

Report produced on Oct 11, 2024 for MLS Technology Inc.

| Compared                                      |         | September |         |  |
|-----------------------------------------------|---------|-----------|---------|--|
| Metrics                                       | 2023    | 2024      | +/-%    |  |
| Closed Listings                               | 96      | 54        | -43.75% |  |
| Pending Listings                              | 65      | 65        | 0.00%   |  |
| New Listings                                  | 110     | 95        | -13.64% |  |
| Median List Price                             | 175,000 | 214,500   | 22.57%  |  |
| Median Sale Price                             | 175,000 | 217,500   | 24.29%  |  |
| Median Percent of Selling Price to List Price | 100.00% | 98.89%    | -1.11%  |  |
| Median Days on Market to Sale                 | 10.00   | 8.50      | -15.00% |  |
| End of Month Inventory                        | 312     | 275       | -11.86% |  |
| Months Supply of Inventory                    | 3.71    | 3.87      | 4.36%   |  |

#### **Median Days on Market Shortens**

The median number of **8.50** days that homes spent on the market before selling decreased by 1.50 days or **15.00%** in September 2024 compared to last year's same month at **10.00** DOM.

### MEDIAN DAYS ON MARKET TO SALE

Report produced on Oct 11, 2024 for MLS Technology Inc.

Contact: MLS Technology Inc.

Phone: 918-663-7500

Email: support@mlstechnology.com