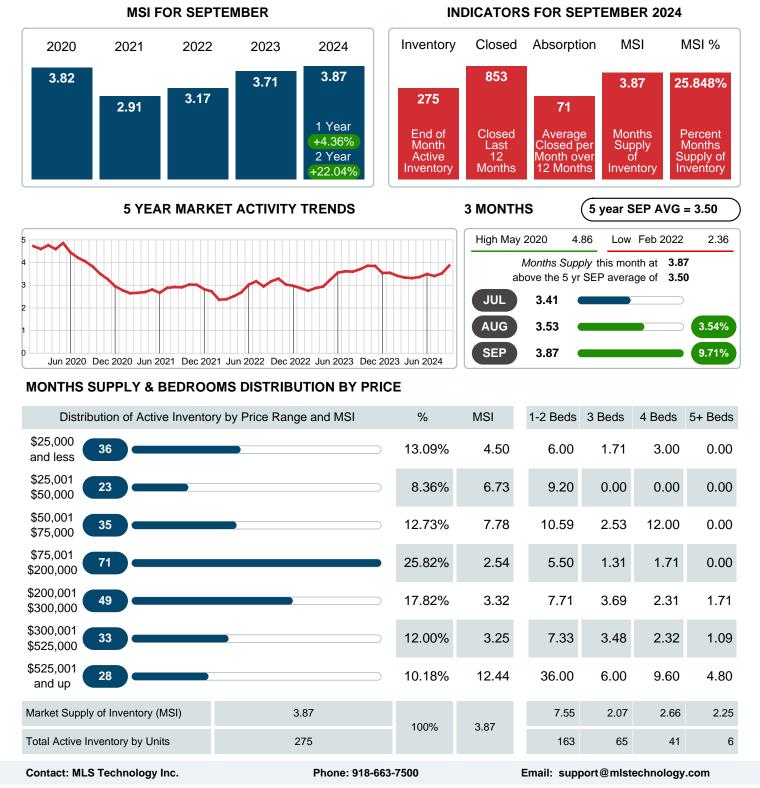

### MONTHLY INVENTORY ANALYSIS

Report produced on Oct 11, 2024 for MLS Technology Inc.

| Compared                                      |         | September |         |  |
|-----------------------------------------------|---------|-----------|---------|--|
| Metrics                                       | 2023    | 2024      | +/-%    |  |
| Closed Listings                               | 96      | 54        | -43.75% |  |
| Pending Listings                              | 65      | 65        | 0.00%   |  |
| New Listings                                  | 110     | 95        | -13.64% |  |
| Median List Price                             | 175,000 | 214,500   | 22.57%  |  |
| Median Sale Price                             | 175,000 | 217,500   | 24.29%  |  |
| Median Percent of Selling Price to List Price | 100.00% | 98.89%    | -1.11%  |  |
| Median Days on Market to Sale                 | 10.00   | 8.50      | -15.00% |  |
| End of Month Inventory                        | 312     | 275       | -11.86% |  |
| Months Supply of Inventory                    | 3.71    | 3.87      | 4.36%   |  |

### Months Supply of Inventory (MSI) Decreases

The total housing inventory at the end of September 2024 decreased **11.86%** to 275 existing homes available for sale. Over the last 12 months this area has had an average of 71 closed sales per month. This represents an unsold inventory index of **3.87** MSI for this period.

### MONTHS SUPPLY of INVENTORY (MSI)

Report produced on Oct 11, 2024 for MLS Technology Inc.

**SEPTEMBER** 