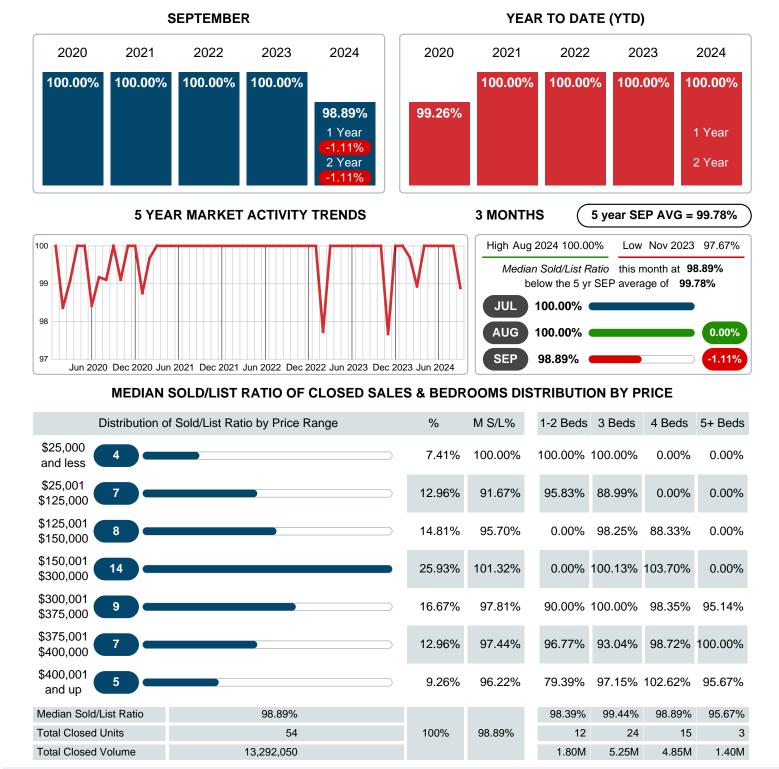

#### **Median Days on Market Shortens**

The median number of **8.50** days that homes spent on the market before selling decreased by 1.50 days or **15.00%** in September 2024 compared to last year's same month at **10.00** DOM.

### MEDIAN PERCENT OF SELLING PRICE TO LISTING PRICE

Report produced on Oct 11, 2024 for MLS Technology Inc.

Contact: MLS Technology Inc.

Phone: 918-663-7500

Email: support@mlstechnology.com