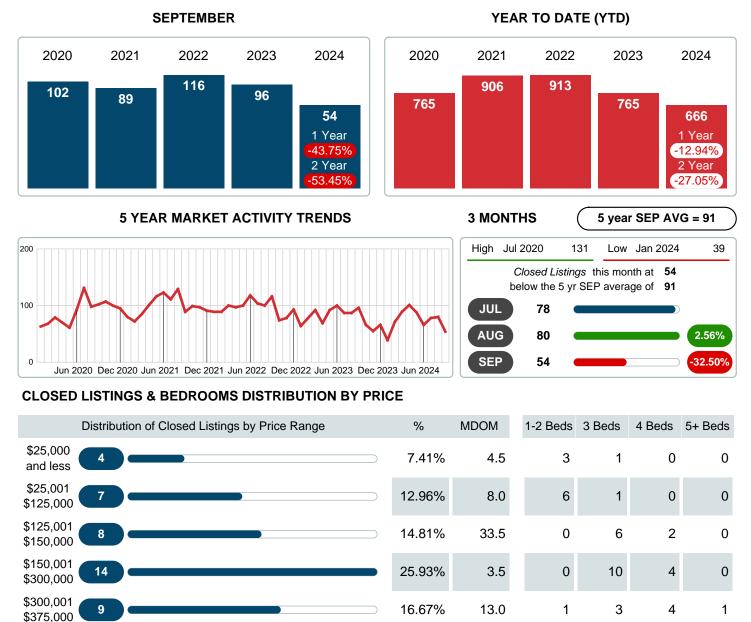

# REDATUM

**CLOSED LISTINGS** 

Report produced on Oct 11, 2024 for MLS Technology Inc.

Contact: MLS Technology Inc.

7

5

\$375,001

\$400,000 \$400,001

and up

**Total Closed Units** 

**Total Closed Volume** 

Median Closed Price

Phone: 918-663-7500

12.96%

9.26%

100%

70.0

49.0

8.5

Email: support@mlstechnology.com

1

2

24

\$60,000 \$185,600 \$312,000 \$380,000

5.25M

4

1

15

4.85M

1

1

3

1.40M

1

1

12

1.80M

Reports produced and compiled by RE STATS Inc. Information is deemed reliable but not guaranteed. Does not reflect all market activity.

54

13,292,050

\$217,500

RELEDATUM