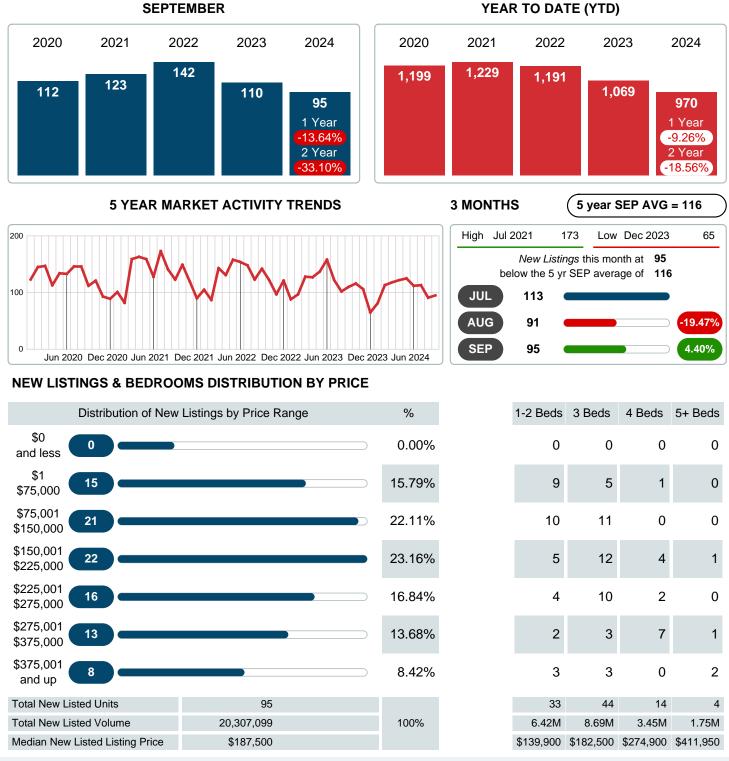

#### Sales Success for September 2024 is Positive

Overall, with Median Prices going up and Days on Market decreasing, the Listed versus Closed Ratio finished weak this month.

There were 95 New Listings in September 2024, down **13.64%** from last year at 110. Furthermore, there were 54 Closed Listings this month versus last year at 96, a **-43.75%** decrease.

Report produced on Oct 11, 2024 for MLS Technology Inc.

Contact: MLS Technology Inc.

Phone: 918-663-7500

Email: support@mlstechnology.com

Area Delimited by County Of Washington