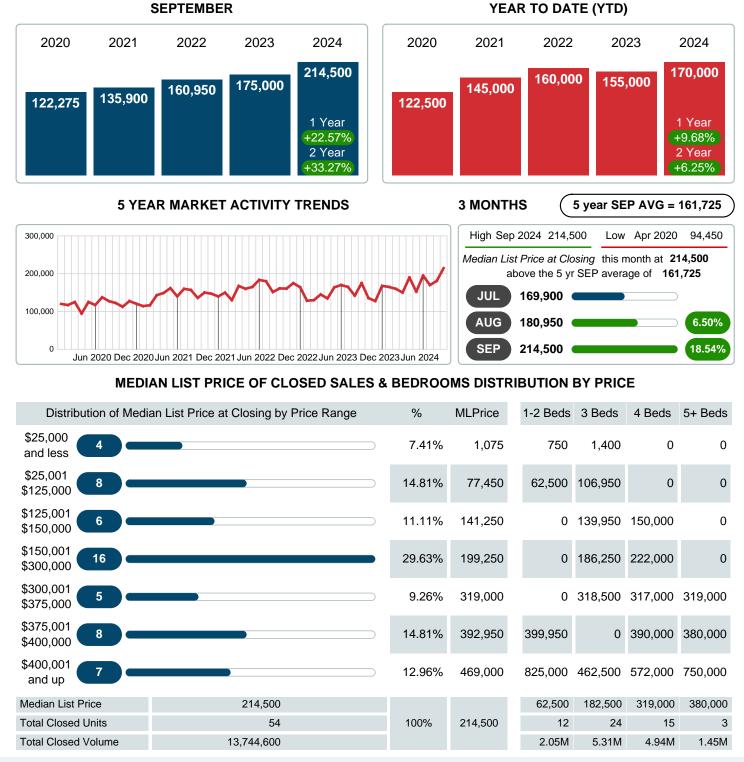

### MONTHLY INVENTORY ANALYSIS

Report produced on Oct 11, 2024 for MLS Technology Inc.

| Compared                                      |         | September |         |  |
|-----------------------------------------------|---------|-----------|---------|--|
| Metrics                                       | 2023    | 2024      | +/-%    |  |
| Closed Listings                               | 96      | 54        | -43.75% |  |
| Pending Listings                              | 65      | 65        | 0.00%   |  |
| New Listings                                  | 110     | 95        | -13.64% |  |
| Median List Price                             | 175,000 | 214,500   | 22.57%  |  |
| Median Sale Price                             | 175,000 | 217,500   | 24.29%  |  |
| Median Percent of Selling Price to List Price | 100.00% | 98.89%    | -1.11%  |  |
| Median Days on Market to Sale                 | 10.00   | 8.50      | -15.00% |  |
| End of Month Inventory                        | 312     | 275       | -11.86% |  |
| Months Supply of Inventory                    | 3.71    | 3.87      | 4.36%   |  |

#### Median Sale Price Going Up

According to the preliminary trends, this market area has experienced some upward momentum with the increase of Median Price this month. Prices went up **24.29%** in September 2024 to \$217,500 versus the previous year at \$175,000.

### MEDIAN LIST PRICE AT CLOSING

Report produced on Oct 11, 2024 for MLS Technology Inc.

Contact: MLS Technology Inc.

Phone: 918-663-7500

Email: support@mlstechnology.com

**SEPTEMBER** 

RELLDATUM