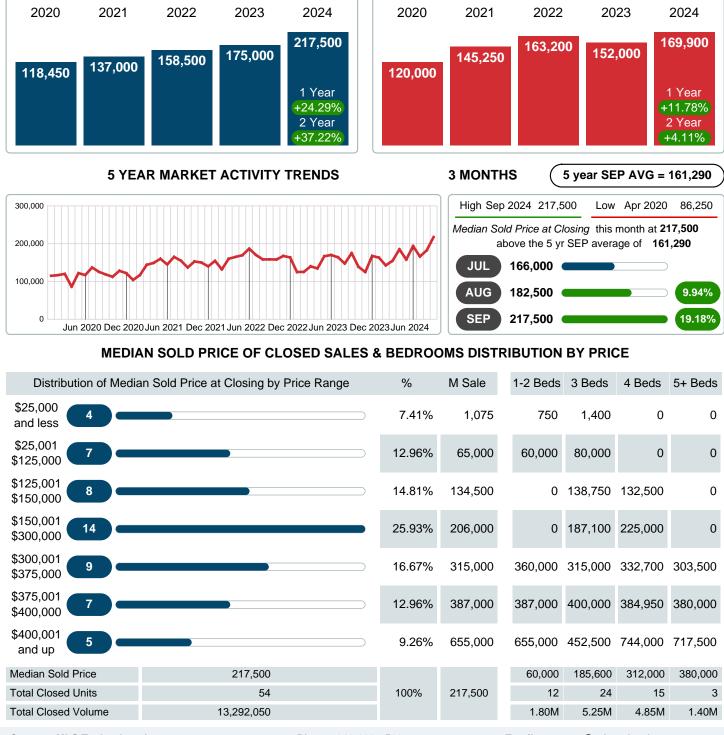

#### Median Sale Price Going Up

According to the preliminary trends, this market area has experienced some upward momentum with the increase of Median Price this month. Prices went up **24.29%** in September 2024 to \$217,500 versus the previous year at \$175,000.

#### Sales Success for September 2024 is Positive

Overall, with Median Prices going up and Days on Market decreasing, the Listed versus Closed Ratio finished weak this month.

There were 95 New Listings in September 2024, down **13.64%** from last year at 110. Furthermore, there were 54 Closed Listings this month versus last year at 96, a **-43.75%** decrease.

Closed versus Listed trends yielded a **56.8%** ratio, down from previous year's, September 2023, at **87.3%**, a **34.87%** downswing. This will certainly create pressure on a decreasing Monthi $i_{\xi}$ /<sub>2</sub>s Supply of Inventory (MSI) in the months to come.

# REDATUM

**CLOSED LISTINGS** 

Report produced on Oct 11, 2024 for MLS Technology Inc.

Contact: MLS Technology Inc.

7

5

\$375,001

\$400,000 \$400,001

and up

**Total Closed Units** 

**Total Closed Volume** 

Median Closed Price

Phone: 918-663-7500

12.96%

9.26%

100%

70.0

49.0

8.5

Email: support@mlstechnology.com

1

2

24

\$60,000 \$185,600 \$312,000 \$380,000

5.25M

4

1

15

4.85M

1

1

3

1.40M

1

1

12

1.80M

Reports produced and compiled by RE STATS Inc. Information is deemed reliable but not guaranteed. Does not reflect all market activity.

54

13,292,050

\$217,500

RELEDATUM

# MEDIAN SOLD PRICE AT CLOSING

Report produced on Oct 11, 2024 for MLS Technology Inc.

Contact: MLS Technology Inc.

Phone: 918-663-7500

Email: support@mlstechnology.com

Area Delimited by County Of Washington