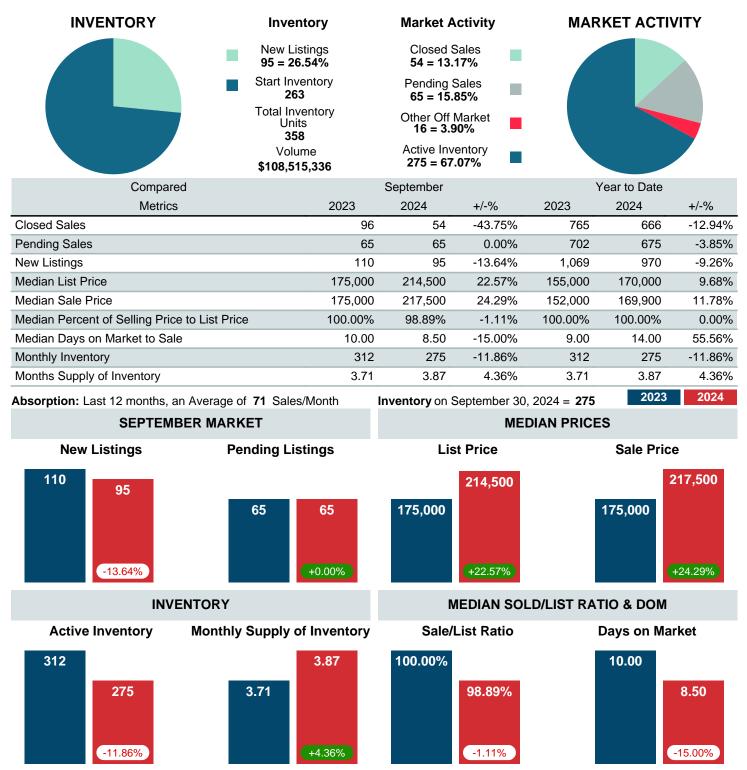

### MONTHLY INVENTORY ANALYSIS

Report produced on Oct 11, 2024 for MLS Technology Inc.

| Compared                                      |         | September |         |  |
|-----------------------------------------------|---------|-----------|---------|--|
| Metrics                                       | 2023    | 2024      | +/-%    |  |
| Closed Listings                               | 96      | 54        | -43.75% |  |
| Pending Listings                              | 65      | 65        | 0.00%   |  |
| New Listings                                  | 110     | 95        | -13.64% |  |
| Median List Price                             | 175,000 | 214,500   | 22.57%  |  |
| Median Sale Price                             | 175,000 | 217,500   | 24.29%  |  |
| Median Percent of Selling Price to List Price | 100.00% | 98.89%    | -1.11%  |  |
| Median Days on Market to Sale                 | 10.00   | 8.50      | -15.00% |  |
| End of Month Inventory                        | 312     | 275       | -11.86% |  |
| Months Supply of Inventory                    | 3.71    | 3.87      | 4.36%   |  |

Absorption: Last 12 months, an Average of **71** Sales/Month Active Inventory as of September 30, 2024 = **275** 

### Months Supply of Inventory (MSI) Decreases

The total housing inventory at the end of September 2024 decreased **11.86%** to 275 existing homes available for sale. Over the last 12 months this area has had an average of 71 closed sales per month. This represents an unsold inventory index of **3.87** MSI for this period.

#### Median Sale Price Going Up

According to the preliminary trends, this market area has experienced some upward momentum with the increase of Median Price this month. Prices went up **24.29%** in September 2024 to \$217,500 versus the previous year at \$175,000.

#### **Median Days on Market Shortens**

The median number of **8.50** days that homes spent on the market before selling decreased by 1.50 days or **15.00%** in September 2024 compared to last year's same month at **10.00** DOM.

#### Sales Success for September 2024 is Positive

Overall, with Median Prices going up and Days on Market decreasing, the Listed versus Closed Ratio finished weak this month.

There were 95 New Listings in September 2024, down **13.64%** from last year at 110. Furthermore, there were 54 Closed Listings this month versus last year at 96, a **-43.75%** decrease.

Closed versus Listed trends yielded a **56.8%** ratio, down from previous year's, September 2023, at **87.3%**, a **34.87%** downswing. This will certainly create pressure on a decreasing Monthi $i_{\xi}$ /<sub>2</sub>s Supply of Inventory (MSI) in the months to come.

### MARKET SUMMARY

Report produced on Oct 11, 2024 for MLS Technology Inc.

Contact: MLS Technology Inc.

Phone: 918-663-7500

Email: support@mlstechnology.com