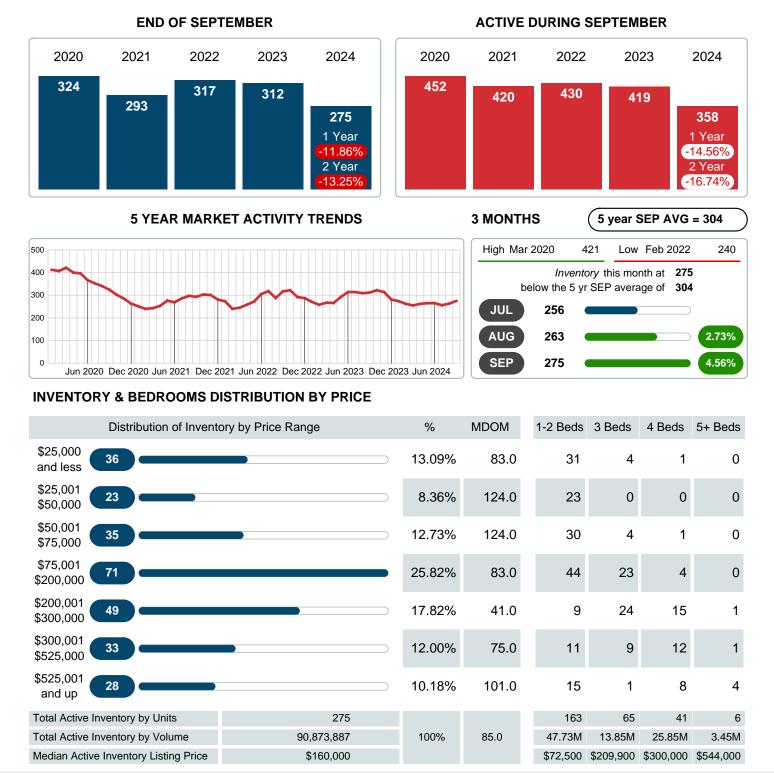

### MONTHLY INVENTORY ANALYSIS

Report produced on Oct 11, 2024 for MLS Technology Inc.

| Compared                                      |         | September |         |  |
|-----------------------------------------------|---------|-----------|---------|--|
| Metrics                                       | 2023    | 2024      | +/-%    |  |
| Closed Listings                               | 96      | 54        | -43.75% |  |
| Pending Listings                              | 65      | 65        | 0.00%   |  |
| New Listings                                  | 110     | 95        | -13.64% |  |
| Median List Price                             | 175,000 | 214,500   | 22.57%  |  |
| Median Sale Price                             | 175,000 | 217,500   | 24.29%  |  |
| Median Percent of Selling Price to List Price | 100.00% | 98.89%    | -1.11%  |  |
| Median Days on Market to Sale                 | 10.00   | 8.50      | -15.00% |  |
| End of Month Inventory                        | 312     | 275       | -11.86% |  |
| Months Supply of Inventory                    | 3.71    | 3.87      | 4.36%   |  |

Absorption: Last 12 months, an Average of **71** Sales/Month Active Inventory as of September 30, 2024 = **275** 

### Months Supply of Inventory (MSI) Decreases

The total housing inventory at the end of September 2024 decreased **11.86%** to 275 existing homes available for sale. Over the last 12 months this area has had an average of 71 closed sales per month. This represents an unsold inventory index of **3.87** MSI for this period.

# ACTIVE INVENTORY

Report produced on Oct 11, 2024 for MLS Technology Inc.

REDATUM

Contact: MLS Technology Inc.

Phone: 918-663-7500

Email: support@mlstechnology.com

Reports produced and compiled by RE STATS Inc. Information is deemed reliable but not guaranteed. Does not reflect all market activity.