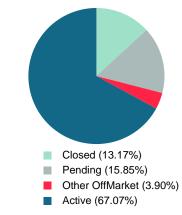

Absorption: Last 12 months, an Average of **71** Sales/Month Active Inventory as of September 30, 2024 = **275** 

# ACTIVE INVENTORY

Report produced on Oct 11, 2024 for MLS Technology Inc.

REDATUM

Contact: MLS Technology Inc.

Phone: 918-663-7500

Email: support@mlstechnology.com

Reports produced and compiled by RE STATS Inc. Information is deemed reliable but not guaranteed. Does not reflect all market activity.