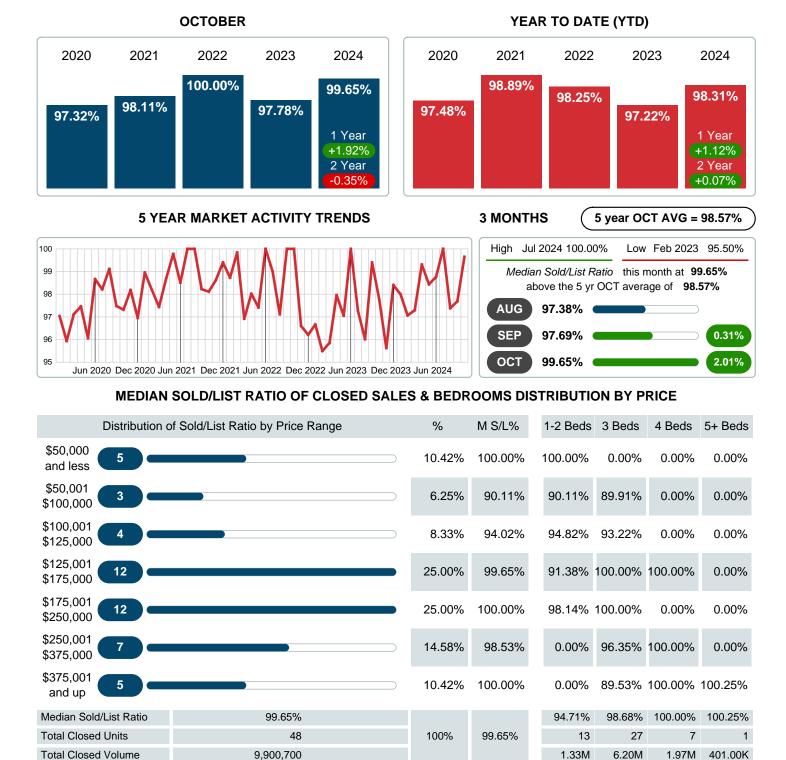

## MEDIAN PERCENT OF SELLING PRICE TO LISTING PRICE

Report produced on Nov 11, 2024 for MLS Technology Inc.

Phone: 918-663-7500

Email: support@mlstechnology.com

Area Delimited by Counties Coal, Garvin, Murray, Pontotoc - Residential Property Type