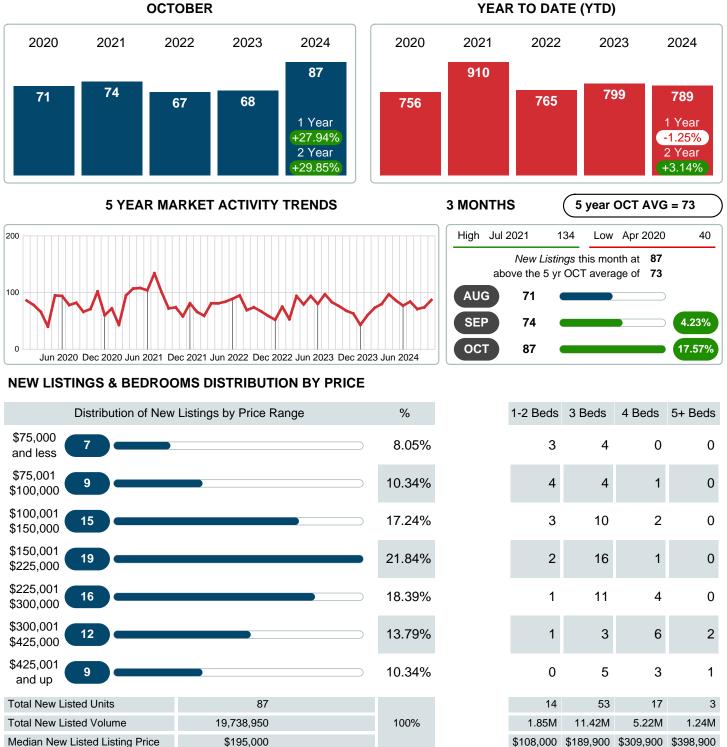

### MONTHLY INVENTORY ANALYSIS

Report produced on Nov 11, 2024 for MLS Technology Inc.

| Compared Oc                                   |         |         |         |
|-----------------------------------------------|---------|---------|---------|
| Metrics                                       | 2023    | 2024    | +/-%    |
| Closed Listings                               | 47      | 48      | 2.13%   |
| Pending Listings                              | 39      | 58      | 48.72%  |
| New Listings                                  | 68      | 87      | 27.94%  |
| Median List Price                             | 179,000 | 173,750 | -2.93%  |
| Median Sale Price                             | 180,000 | 169,250 | -5.97%  |
| Median Percent of Selling Price to List Price | 97.78%  | 99.65%  | 1.92%   |
| Median Days on Market to Sale                 | 26.00   | 9.50    | -63.46% |
| End of Month Inventory                        | 202     | 194     | -3.96%  |
| Months Supply of Inventory                    | 3.84    | 4.16    | 8.58%   |

#### Sales Success for October 2024 is Positive

Overall, with Median Prices falling and Days on Market decreasing, the Listed versus Closed Ratio finished weak this month.

There were 87 New Listings in October 2024, up 27.94% from last year at 68. Furthermore, there were 48 Closed Listings this month versus last year at 47, a 2.13% increase.

### **NEW LISTINGS**

Report produced on Nov 11, 2024 for MLS Technology Inc.

\$108,000 \$189,900 \$309,900 \$398,900

Contact: MLS Technology Inc.

Phone: 918-663-7500

Email: support@mlstechnology.com

Area Delimited by Counties Coal, Garvin, Murray, Pontotoc - Residential Property Type

### **CLOSED LISTINGS & BEDROOMS DISTRIBUTION BY PRICE**

|                        | Distribution of Closed Listings by Price Range | %      | MDOM | 1-2 Beds  | 3 Beds    | 4 Beds    | 5+ Beds   |
|------------------------|------------------------------------------------|--------|------|-----------|-----------|-----------|-----------|
| \$50,000<br>and less   | 5                                              | 10.42% | 10.0 | 5         | 0         | 0         | 0         |
| \$50,001<br>\$100,000  | 3                                              | 6.25%  | 44.0 | 1         | 2         | 0         | 0         |
| \$100,001<br>\$125,000 | 4                                              | 8.33%  | 79.0 | 3         | 1         | 0         | 0         |
| \$125,001<br>\$175,000 | 12                                             | 25.00% | 4.5  | 2         | 7         | 3         | 0         |
| \$175,001<br>\$250,000 | 12                                             | 25.00% | 6.0  | 2         | 10        | 0         | 0         |
| \$250,001<br>\$375,000 | 7                                              | 14.58% | 6.0  | 0         | 5         | 2         | 0         |
| \$375,001<br>and up    | 5                                              | 10.42% | 41.0 | 0         | 2         | 2         | 1         |
| Total Close            | d Units 48                                     |        |      | 13        | 27        | 7         | 1         |
| Total Close            | d Volume 9,900,700                             | 100%   | 9.5  | 1.33M     | 6.20M     | 1.97M     | 401.00K   |
| Median Clo             | sed Price \$169,250                            |        |      | \$104,000 | \$187,000 | \$299,900 | \$401,000 |