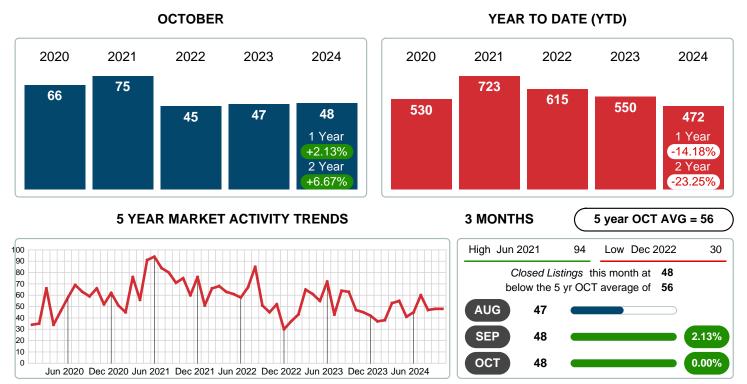

### MONTHLY INVENTORY ANALYSIS

Report produced on Nov 11, 2024 for MLS Technology Inc.

| Compared Oc                                   |         |         |         |
|-----------------------------------------------|---------|---------|---------|
| Metrics                                       | 2023    | 2024    | +/-%    |
| Closed Listings                               | 47      | 48      | 2.13%   |
| Pending Listings                              | 39      | 58      | 48.72%  |
| New Listings                                  | 68      | 87      | 27.94%  |
| Median List Price                             | 179,000 | 173,750 | -2.93%  |
| Median Sale Price                             | 180,000 | 169,250 | -5.97%  |
| Median Percent of Selling Price to List Price | 97.78%  | 99.65%  | 1.92%   |
| Median Days on Market to Sale                 | 26.00   | 9.50    | -63.46% |
| End of Month Inventory                        | 202     | 194     | -3.96%  |
| Months Supply of Inventory                    | 3.84    | 4.16    | 8.58%   |

#### Sales Success for October 2024 is Positive

Overall, with Median Prices falling and Days on Market decreasing, the Listed versus Closed Ratio finished weak this month.

There were 87 New Listings in October 2024, up 27.94% from last year at 68. Furthermore, there were 48 Closed Listings this month versus last year at 47, a 2.13% increase.

Closed versus Listed trends yielded a 55.2% ratio, down from previous year's, October 2023, at 69.1%, a 20.18% downswing. This will certainly create pressure on a decreasing Monthi¿1/2s Supply of Inventory (MSI) in the months to come.

## **CLOSED LISTINGS**

Report produced on Nov 11, 2024 for MLS Technology Inc.