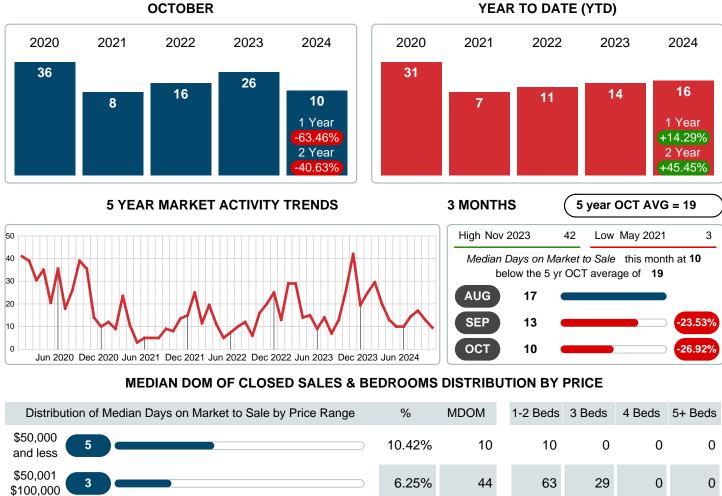

#### Median Days on Market Shortens

The median number of 9.50 days that homes spent on the market before selling decreased by 16.50 days or 63.46% in October 2024 compared to last year's same month at 26.00 DOM

## MEDIAN DAYS ON MARKET TO SALE

Report produced on Nov 11, 2024 for MLS Technology Inc.

| \$100,000                       |           | 6.25%  | 44  | 63    | 29    | 0     | 0       |
|---------------------------------|-----------|--------|-----|-------|-------|-------|---------|
| \$100,001<br>\$125,000 <b>4</b> |           | 8.33%  | 79  | 69    | 89    | 0     | 0       |
| \$125,001<br>\$175,000 12       |           | 25.00% | 5   | 19    | 2     | 5     | 0       |
| \$175,001<br>\$250,000 12       |           | 25.00% | 6   | 41    | 6     | 0     | 0       |
| \$250,001 <b>7</b>              |           | 14.58% | 6   | 0     | 88    | 2     | 0       |
| \$375,001 <b>5</b>              |           | 10.42% | 41  | 0     | 133   | 2     | 41      |
| Median Closed DOM               | 10        |        |     | 33    | 8     | 2     | 41      |
| Total Closed Units              | 48        | 100%   | 9.5 | 13    | 27    | 7     | 1       |
| Total Closed Volume             | 9,900,700 |        |     | 1.33M | 6.20M | 1.97M | 401.00K |
|                                 |           |        |     |       |       |       |         |