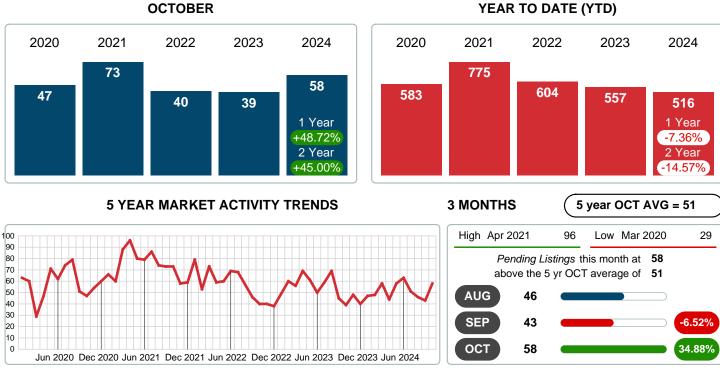

### MONTHLY INVENTORY ANALYSIS

Report produced on Nov 11, 2024 for MLS Technology Inc.

| Compared Oc                                   |         |         |         |
|-----------------------------------------------|---------|---------|---------|
| Metrics                                       | 2023    | 2024    | +/-%    |
| Closed Listings                               | 47      | 48      | 2.13%   |
| Pending Listings                              | 39      | 58      | 48.72%  |
| New Listings                                  | 68      | 87      | 27.94%  |
| Median List Price                             | 179,000 | 173,750 | -2.93%  |
| Median Sale Price                             | 180,000 | 169,250 | -5.97%  |
| Median Percent of Selling Price to List Price | 97.78%  | 99.65%  | 1.92%   |
| Median Days on Market to Sale                 | 26.00   | 9.50    | -63.46% |
| End of Month Inventory                        | 202     | 194     | -3.96%  |
| Months Supply of Inventory                    | 3.84    | 4.16    | 8.58%   |

#### Sales Success for October 2024 is Positive

Overall, with Median Prices falling and Days on Market decreasing, the Listed versus Closed Ratio finished weak this month.

There were 87 New Listings in October 2024, up 27.94% from last year at 68. Furthermore, there were 48 Closed Listings this month versus last year at 47, a 2.13% increase.

## PENDING LISTINGS

Report produced on Nov 11, 2024 for MLS Technology Inc.