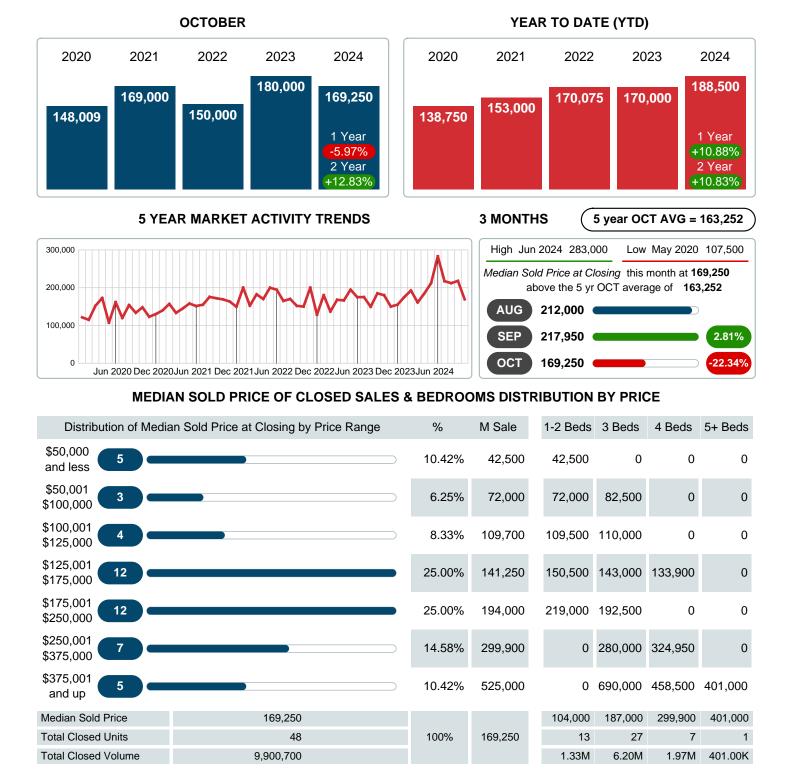

#### Median Sale Price Falling

According to the preliminary trends, this market area has experienced some downward momentum with the decline of Median Price this month. Prices dipped 5.97% in October 2024 to \$169,250 versus the previous year at \$180,000.

## MEDIAN SOLD PRICE AT CLOSING

Report produced on Nov 11, 2024 for MLS Technology Inc.

Contact: MLS Technology Inc.

Phone: 918-663-7500

Email: support@mlstechnology.com

Area Delimited by Counties Coal, Garvin, Murray, Pontotoc - Residential Property Type