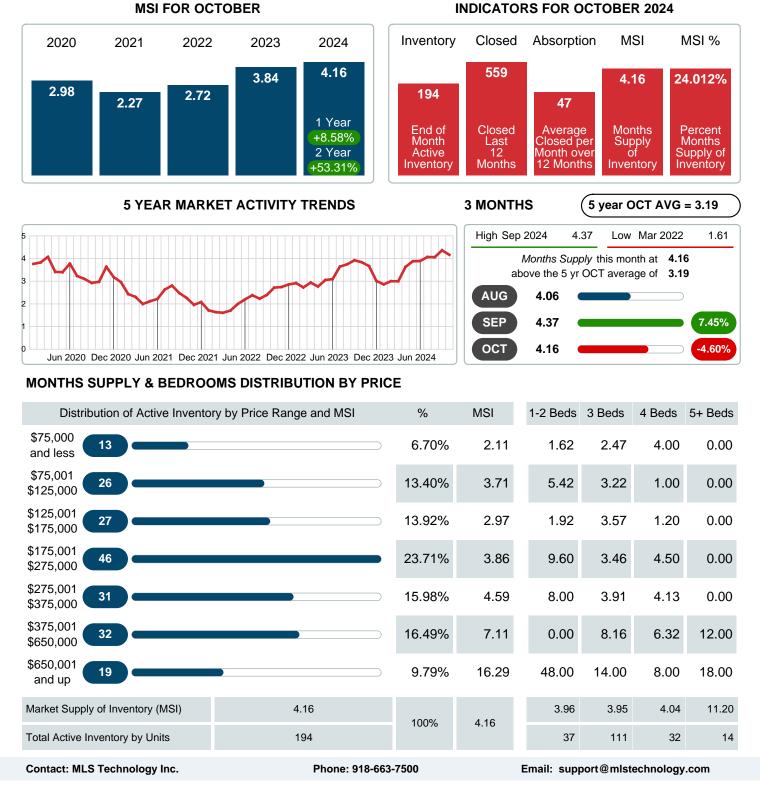

#### Months Supply of Inventory (MSI) Decreases

The total housing inventory at the end of October 2024 decreased 3.96% to 194 existing homes available for sale. Over the last 12 months this area has had an average of 47 closed sales per month. This represents an unsold inventory index of 4.16 MSI for this period.

## MONTHS SUPPLY of INVENTORY (MSI)

Report produced on Nov 11, 2024 for MLS Technology Inc.

Area Delimited by Counties Coal, Garvin, Murray, Pontotoc - Residential Property Type