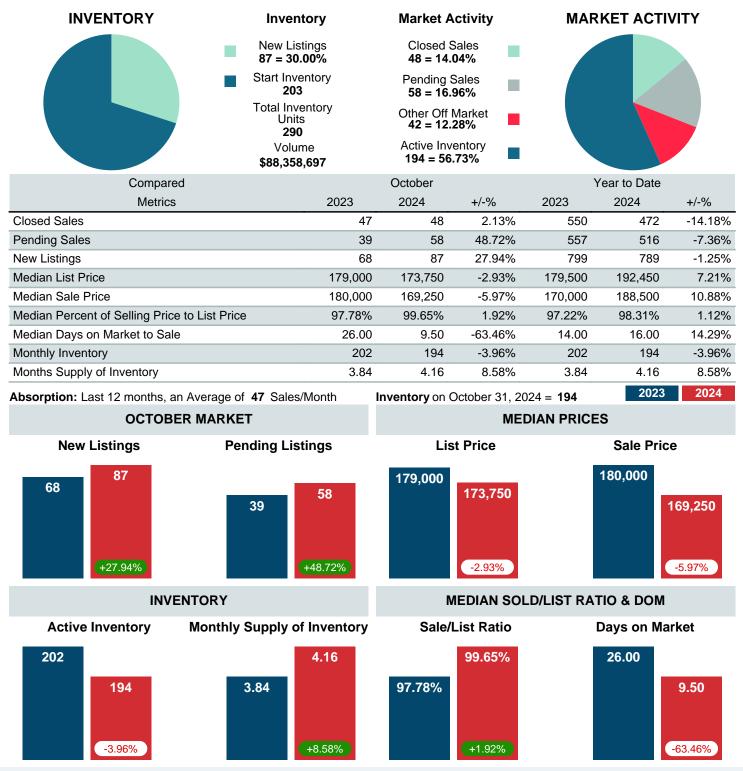

### MONTHLY INVENTORY ANALYSIS

Report produced on Nov 11, 2024 for MLS Technology Inc.

| Compared Oc                                   |         |         |         |
|-----------------------------------------------|---------|---------|---------|
| Metrics                                       | 2023    | 2024    | +/-%    |
| Closed Listings                               | 47      | 48      | 2.13%   |
| Pending Listings                              | 39      | 58      | 48.72%  |
| New Listings                                  | 68      | 87      | 27.94%  |
| Median List Price                             | 179,000 | 173,750 | -2.93%  |
| Median Sale Price                             | 180,000 | 169,250 | -5.97%  |
| Median Percent of Selling Price to List Price | 97.78%  | 99.65%  | 1.92%   |
| Median Days on Market to Sale                 | 26.00   | 9.50    | -63.46% |
| End of Month Inventory                        | 202     | 194     | -3.96%  |
| Months Supply of Inventory                    | 3.84    | 4.16    | 8.58%   |

Absorption: Last 12 months, an Average of 47 Sales/Month Active Inventory as of October 31, 2024 = 194

#### Months Supply of Inventory (MSI) Decreases

The total housing inventory at the end of October 2024 decreased 3.96% to 194 existing homes available for sale. Over the last 12 months this area has had an average of 47 closed sales per month. This represents an unsold inventory index of 4.16 MSI for this period.

#### Median Sale Price Falling

According to the preliminary trends, this market area has experienced some downward momentum with the decline of Median Price this month. Prices dipped 5.97% in October 2024 to \$169,250 versus the previous year at \$180,000.

#### Median Days on Market Shortens

The median number of 9.50 days that homes spent on the market before selling decreased by 16.50 days or 63.46% in October 2024 compared to last year's same month at 26.00 DOM

#### Sales Success for October 2024 is Positive

Overall, with Median Prices falling and Days on Market decreasing, the Listed versus Closed Ratio finished weak this month.

There were 87 New Listings in October 2024, up 27.94% from last year at 68. Furthermore, there were 48 Closed Listings this month versus last year at 47, a 2.13% increase.

Closed versus Listed trends yielded a 55.2% ratio, down from previous year's, October 2023, at 69.1%, a 20.18% downswing. This will certainly create pressure on a decreasing Monthi¿1/2s Supply of Inventory (MSI) in the months to come.

## MARKET SUMMARY

Report produced on Nov 11, 2024 for MLS Technology Inc.

Contact: MLS Technology Inc.

Phone: 918-663-7500

Email: support@mlstechnology.com