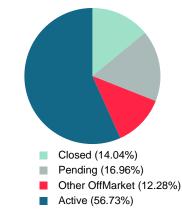

Absorption: Last 12 months, an Average of 47 Sales/Month Active Inventory as of October 31, 2024 = 194

## **ACTIVE INVENTORY**

Report produced on Nov 11, 2024 for MLS Technology Inc.

Contact: MLS Technology Inc.

Phone: 918-663-7500

Email: support@mlstechnology.com

Area Delimited by Counties Coal, Garvin, Murray, Pontotoc - Residential Property Type