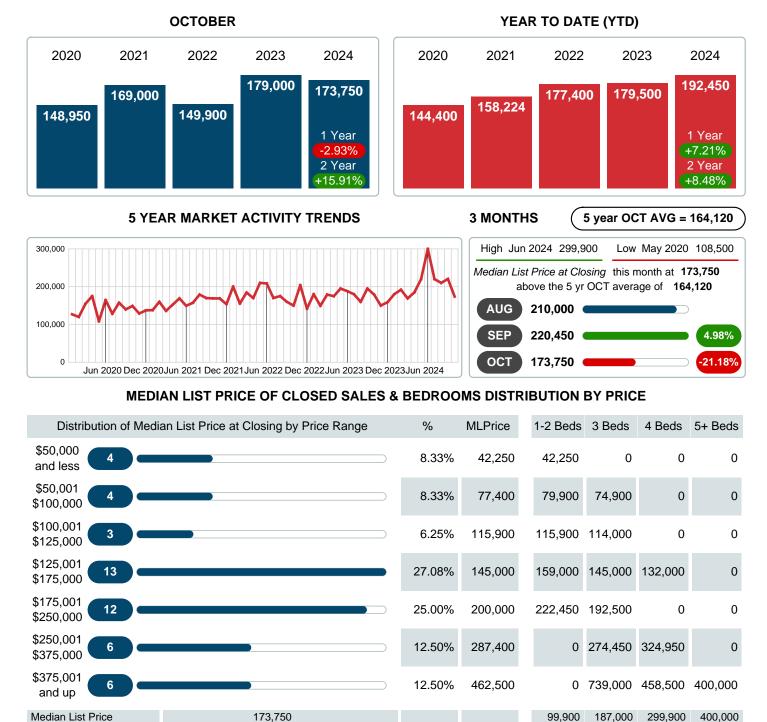

#### Median Sale Price Falling

According to the preliminary trends, this market area has experienced some downward momentum with the decline of Median Price this month. Prices dipped 5.97% in October 2024 to \$169,250 versus the previous year at \$180,000.

## MEDIAN LIST PRICE AT CLOSING

Report produced on Nov 11, 2024 for MLS Technology Inc.

Reports produced and compiled by RE STATS Inc. Information is deemed reliable but not guaranteed. Does not reflect all market activity.