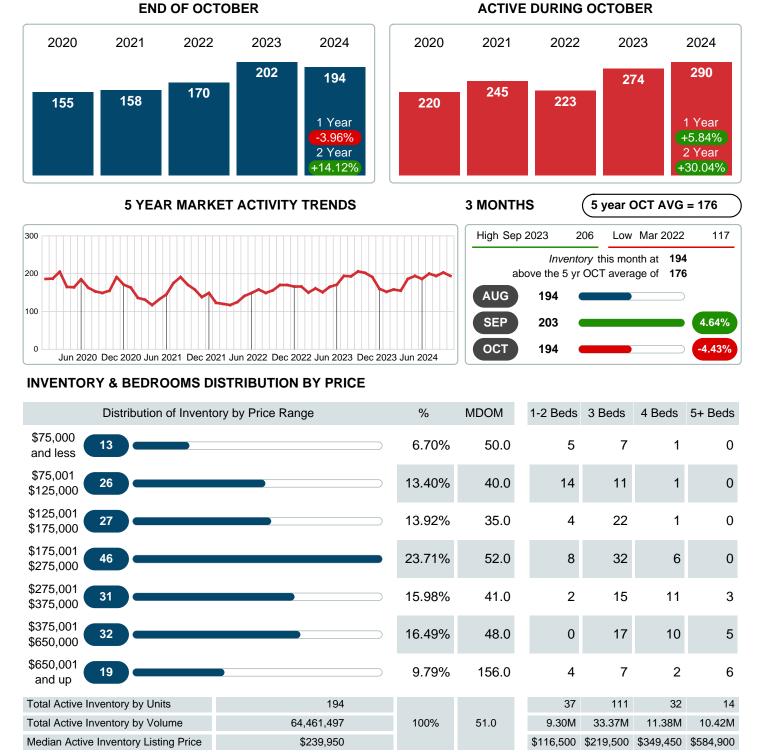

Absorption: Last 12 months, an Average of 47 Sales/Month Active Inventory as of October 31, 2024 = 194

#### Months Supply of Inventory (MSI) Decreases

The total housing inventory at the end of October 2024 decreased 3.96% to 194 existing homes available for sale. Over the last 12 months this area has had an average of 47 closed sales per month. This represents an unsold inventory index of 4.16 MSI for this period.

## **ACTIVE INVENTORY**

Report produced on Nov 11, 2024 for MLS Technology Inc.

Contact: MLS Technology Inc.

Phone: 918-663-7500

Email: support@mlstechnology.com

Area Delimited by Counties Coal, Garvin, Murray, Pontotoc - Residential Property Type