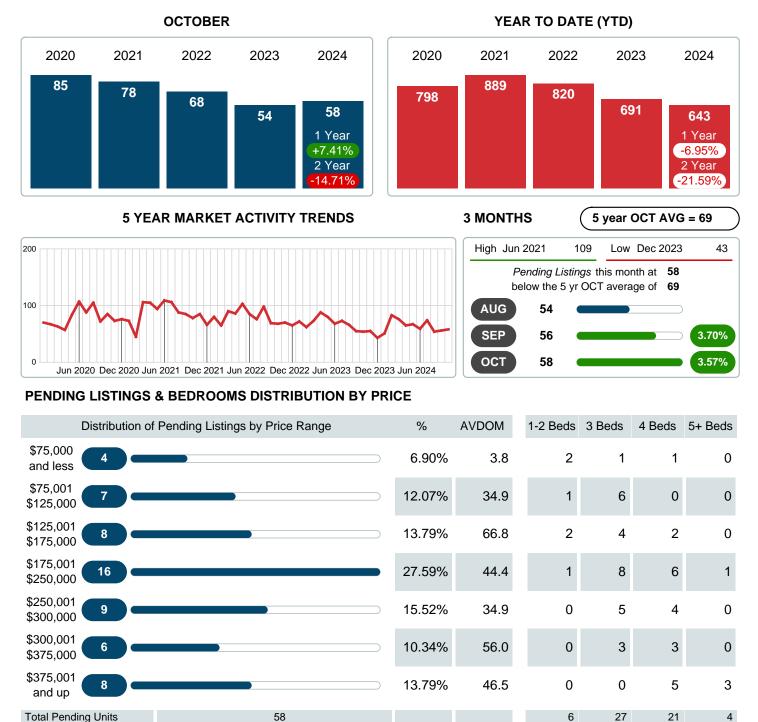

### PENDING LISTINGS

Report produced on Nov 11, 2024 for MLS Technology Inc.

 6
 27
 21
 4

 100%
 26.3
 681.00K
 5.35M
 6.09M
 1.59M

 \$113,500
 \$198,278
 \$290,076
 \$397,250

Contact: MLS Technology Inc.

### MONTHLY INVENTORY ANALYSIS

Report produced on Nov 11, 2024 for MLS Technology Inc.

| Compared                                       | October |         |         |
|------------------------------------------------|---------|---------|---------|
| Metrics                                        | 2023    | 2024    | +/-%    |
| Closed Listings                                | 51      | 72      | 41.18%  |
| Pending Listings                               | 54      | 58      | 7.41%   |
| New Listings                                   | 69      | 68      | -1.45%  |
| Average List Price                             | 203,248 | 222,690 | 9.57%   |
| Average Sale Price                             | 199,295 | 218,597 | 9.69%   |
| Average Percent of Selling Price to List Price | 97.11%  | 98.60%  | 1.53%   |
| Average Days on Market to Sale                 | 26.25   | 25.53   | -2.77%  |
| End of Month Inventory                         | 137     | 122     | -10.95% |
| Months Supply of Inventory                     | 1.95    | 2.04    | 4.68%   |

### Sales Success for October 2024 is Positive

Overall, with Average Prices going up and Days on Market decreasing, the Listed versus Closed Ratio finished strong this month.

There were 68 New Listings in October 2024, down 1.45% from last year at 69. Furthermore, there were 72 Closed Listings this month versus last year at 51, a 41.18% increase.