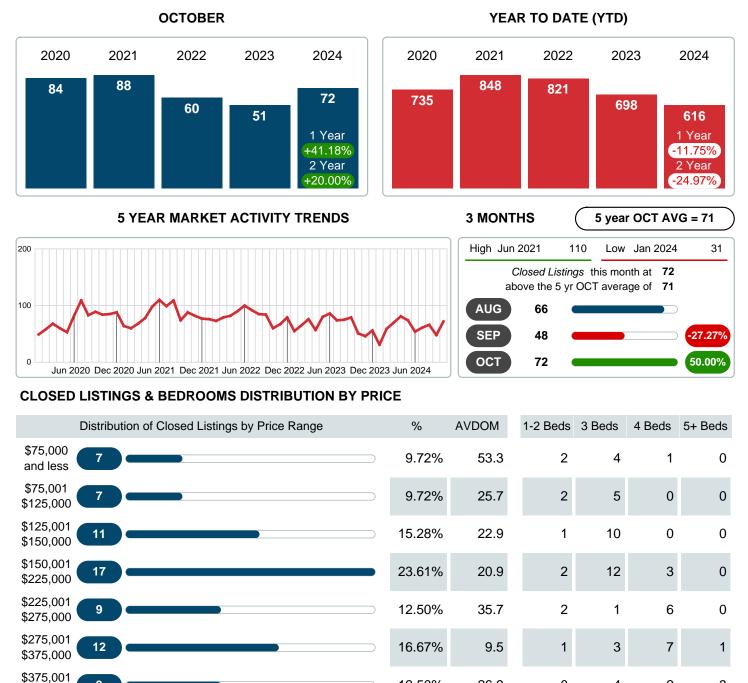

### CLOSED LISTINGS

Report produced on Nov 11, 2024 for MLS Technology Inc.

Phone: 918-663-7500 Contact: MLS Technology Inc. Email: support@mlstechnology.com Reports produced and compiled by RE STATS Inc. Information is deemed reliable but not guaranteed. Does not reflect all market activity.

### MONTHLY INVENTORY ANALYSIS

Report produced on Nov 11, 2024 for MLS Technology Inc.

| Compared                                       | October |         |         |
|------------------------------------------------|---------|---------|---------|
| Metrics                                        | 2023    | 2024    | +/-%    |
| Closed Listings                                | 51      | 72      | 41.18%  |
| Pending Listings                               | 54      | 58      | 7.41%   |
| New Listings                                   | 69      | 68      | -1.45%  |
| Average List Price                             | 203,248 | 222,690 | 9.57%   |
| Average Sale Price                             | 199,295 | 218,597 | 9.69%   |
| Average Percent of Selling Price to List Price | 97.11%  | 98.60%  | 1.53%   |
| Average Days on Market to Sale                 | 26.25   | 25.53   | -2.77%  |
| End of Month Inventory                         | 137     | 122     | -10.95% |
| Months Supply of Inventory                     | 1.95    | 2.04    | 4.68%   |

### Sales Success for October 2024 is Positive

Overall, with Average Prices going up and Days on Market decreasing, the Listed versus Closed Ratio finished strong this month.

There were 68 New Listings in October 2024, down 1.45% from last year at 69. Furthermore, there were 72 Closed Listings this month versus last year at 51, a 41.18% increase.

## AVERAGE DAYS ON MARKET TO SALE

Report produced on Nov 11, 2024 for MLS Technology Inc.

\$150,000 \$150,001 23.61% 21 1 28 5 0 17 \$225,000 \$225,001 9 12.50% 5 38 0 36 46 \$275,000 \$275,001 12 16.67% 10 5 5 13 5 \$375,000 \$375,001 9 12.50% 27 0 11 57 29 and up Average Closed DOM 26 15 28 26 23 **Total Closed Units** 100% 26 10 39 19 4 72 **Total Closed Volume** 15,739,010 1.53M 7.73M 4.95M 1.52M