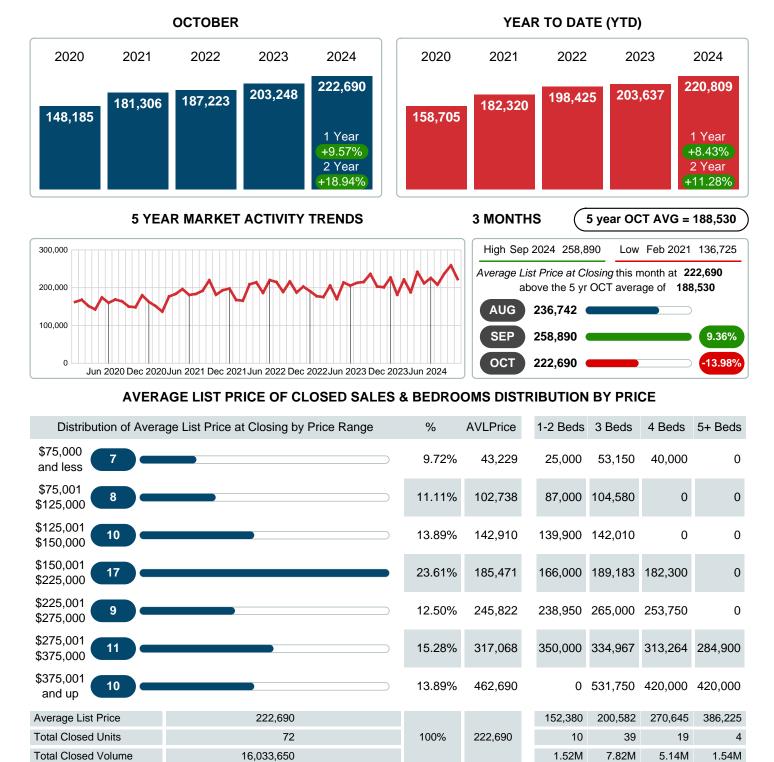

### MONTHLY INVENTORY ANALYSIS

Report produced on Nov 11, 2024 for MLS Technology Inc.

| Compared                                       | October |         |         |
|------------------------------------------------|---------|---------|---------|
| Metrics                                        | 2023    | 2024    | +/-%    |
| Closed Listings                                | 51      | 72      | 41.18%  |
| Pending Listings                               | 54      | 58      | 7.41%   |
| New Listings                                   | 69      | 68      | -1.45%  |
| Average List Price                             | 203,248 | 222,690 | 9.57%   |
| Average Sale Price                             | 199,295 | 218,597 | 9.69%   |
| Average Percent of Selling Price to List Price | 97.11%  | 98.60%  | 1.53%   |
| Average Days on Market to Sale                 | 26.25   | 25.53   | -2.77%  |
| End of Month Inventory                         | 137     | 122     | -10.95% |
| Months Supply of Inventory                     | 1.95    | 2.04    | 4.68%   |

### Average Sale Price Going Up

According to the preliminary trends, this market area has experienced some upward momentum with the increase of Average Price this month. Prices went up 9.69% in October 2024 to \$218,597 versus the previous year at \$199,295.