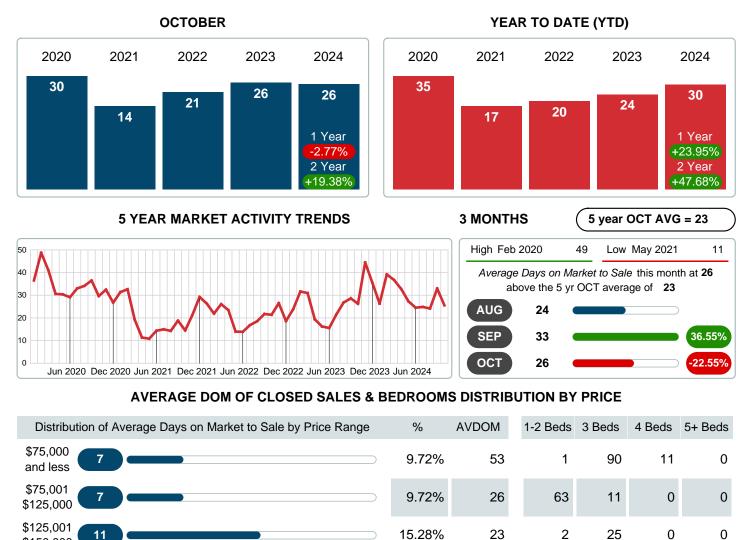

### MONTHLY INVENTORY ANALYSIS

Report produced on Nov 11, 2024 for MLS Technology Inc.

| Compared                                       | October |         |         |
|------------------------------------------------|---------|---------|---------|
| Metrics                                        | 2023    | 2024    | +/-%    |
| Closed Listings                                | 51      | 72      | 41.18%  |
| Pending Listings                               | 54      | 58      | 7.41%   |
| New Listings                                   | 69      | 68      | -1.45%  |
| Average List Price                             | 203,248 | 222,690 | 9.57%   |
| Average Sale Price                             | 199,295 | 218,597 | 9.69%   |
| Average Percent of Selling Price to List Price | 97.11%  | 98.60%  | 1.53%   |
| Average Days on Market to Sale                 | 26.25   | 25.53   | -2.77%  |
| End of Month Inventory                         | 137     | 122     | -10.95% |
| Months Supply of Inventory                     | 1.95    | 2.04    | 4.68%   |

#### Average Days on Market Shortens

The average number of 25.53 days that homes spent on the market before selling decreased by 0.73 days or 2.77% in October 2024 compared to last year's same month at 26.25 DOM