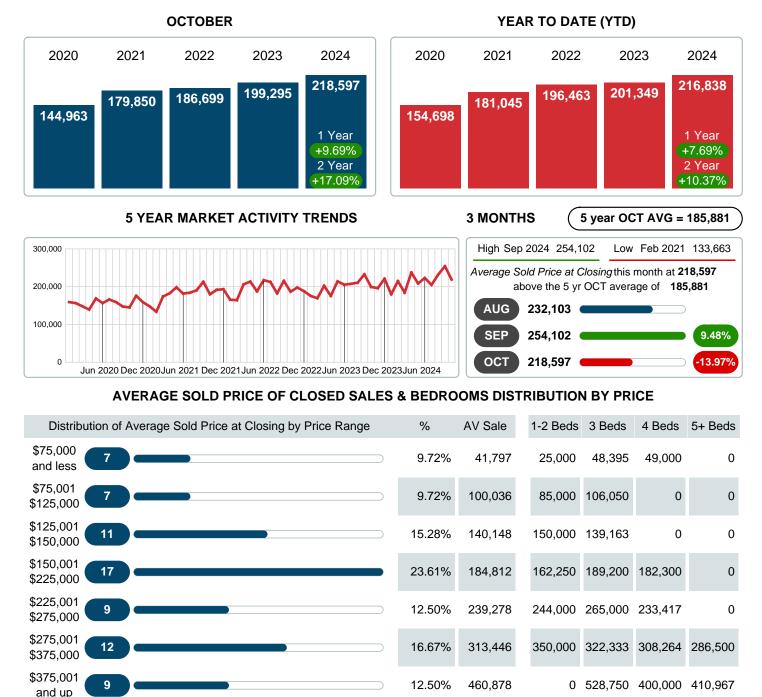

### Average Sale Price Going Up

According to the preliminary trends, this market area has experienced some upward momentum with the increase of Average Price this month. Prices went up 9.69% in October 2024 to \$218,597 versus the previous year at \$199,295.

#### Average Days on Market Shortens

The average number of 25.53 days that homes spent on the market before selling decreased by 0.73 days or 2.77% in October 2024 compared to last year's same month at 26.25 DOM

### Sales Success for October 2024 is Positive

Overall, with Average Prices going up and Days on Market decreasing, the Listed versus Closed Ratio finished strong this month.

There were 68 New Listings in October 2024, down 1.45% from last year at 69. Furthermore, there were 72 Closed Listings this month versus last year at 51, a 41.18% increase.

Closed versus Listed trends yielded a 105.9% ratio, up from previous year's, October 2023, at 73.9%, a 43.25% upswing. This will certainly create pressure on a decreasing Monthi 1/2s Supply of Inventory (MSI) in the months to come.

## AVERAGE DAYS ON MARKET TO SALE

Report produced on Nov 11, 2024 for MLS Technology Inc.

\$150,000 \$150,001 23.61% 21 1 28 5 0 17 \$225,000 \$225,001 9 12.50% 5 38 0 36 46 \$275,000 \$275,001 12 16.67% 10 5 5 13 5 \$375,000 \$375,001 9 12.50% 27 0 11 57 29 and up Average Closed DOM 26 15 28 26 23 **Total Closed Units** 100% 26 10 39 19 4 72 **Total Closed Volume** 15,739,010 1.53M 7.73M 4.95M 1.52M

## AVERAGE SOLD PRICE AT CLOSING

Report produced on Nov 11, 2024 for MLS Technology Inc.

Reports produced and compiled by RE STATS Inc. Information is deemed reliable but not guaranteed. Does not reflect all market activity.

Phone: 918-663-7500

100%

218,597

218,597

15,739,010

72

379,850

1.52M

4

153,250

10

1.53M

198,278

39

7.73M

Email: support@mlstechnology.com

260,750

4.95M

19

**OCTOBER** 