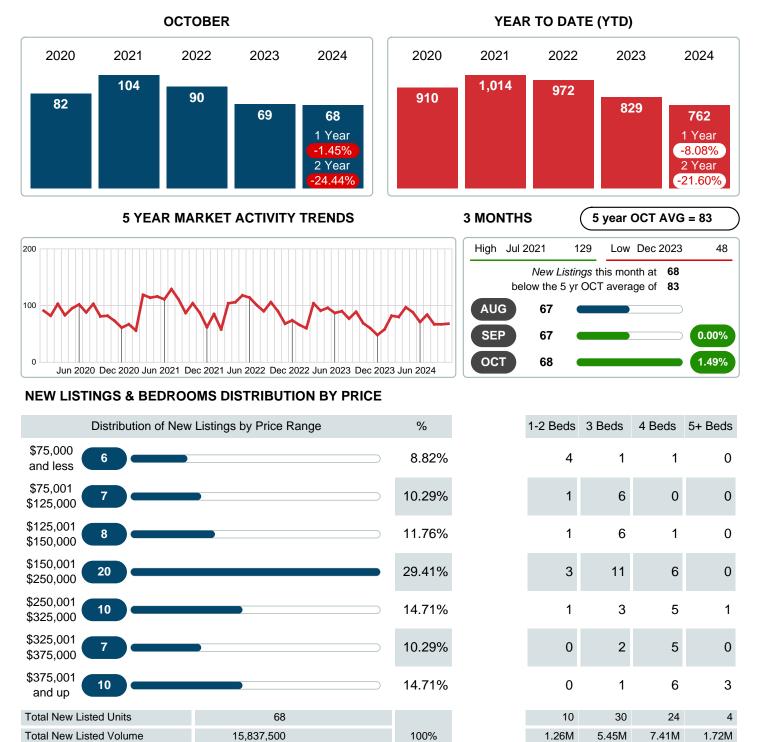

### **NEW LISTINGS**

Report produced on Nov 11, 2024 for MLS Technology Inc.

 1.26M
 5.45M
 7.41M
 1.72M

 \$125,750
 \$181,767
 \$308,625
 \$430,000

Average New Listed Listing Price Contact: MLS Technology Inc.

### MONTHLY INVENTORY ANALYSIS

Report produced on Nov 11, 2024 for MLS Technology Inc.

| Compared                                       | October |         |         |
|------------------------------------------------|---------|---------|---------|
| Metrics                                        | 2023    | 2024    | +/-%    |
| Closed Listings                                | 51      | 72      | 41.18%  |
| Pending Listings                               | 54      | 58      | 7.41%   |
| New Listings                                   | 69      | 68      | -1.45%  |
| Average List Price                             | 203,248 | 222,690 | 9.57%   |
| Average Sale Price                             | 199,295 | 218,597 | 9.69%   |
| Average Percent of Selling Price to List Price | 97.11%  | 98.60%  | 1.53%   |
| Average Days on Market to Sale                 | 26.25   | 25.53   | -2.77%  |
| End of Month Inventory                         | 137     | 122     | -10.95% |
| Months Supply of Inventory                     | 1.95    | 2.04    | 4.68%   |

### Sales Success for October 2024 is Positive

Overall, with Average Prices going up and Days on Market decreasing, the Listed versus Closed Ratio finished strong this month.

There were 68 New Listings in October 2024, down 1.45% from last year at 69. Furthermore, there were 72 Closed Listings this month versus last year at 51, a 41.18% increase.