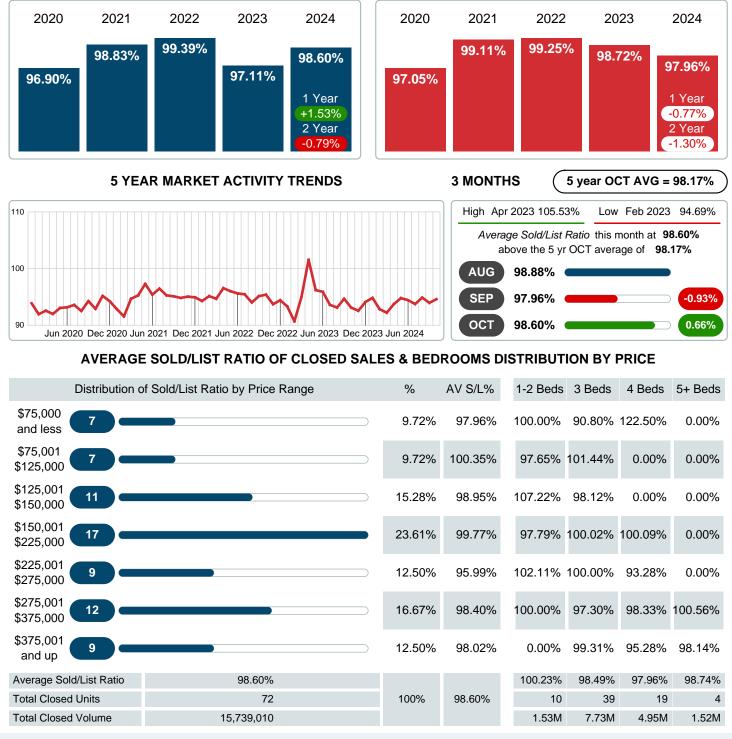

### AVERAGE PERCENT OF SELLING PRICE TO LISTING PRICE

Report produced on Nov 11, 2024 for MLS Technology Inc.

Contact: MLS Technology Inc.

Phone: 918-663-7500

Email: support@mlstechnology.com

RELLDATUM