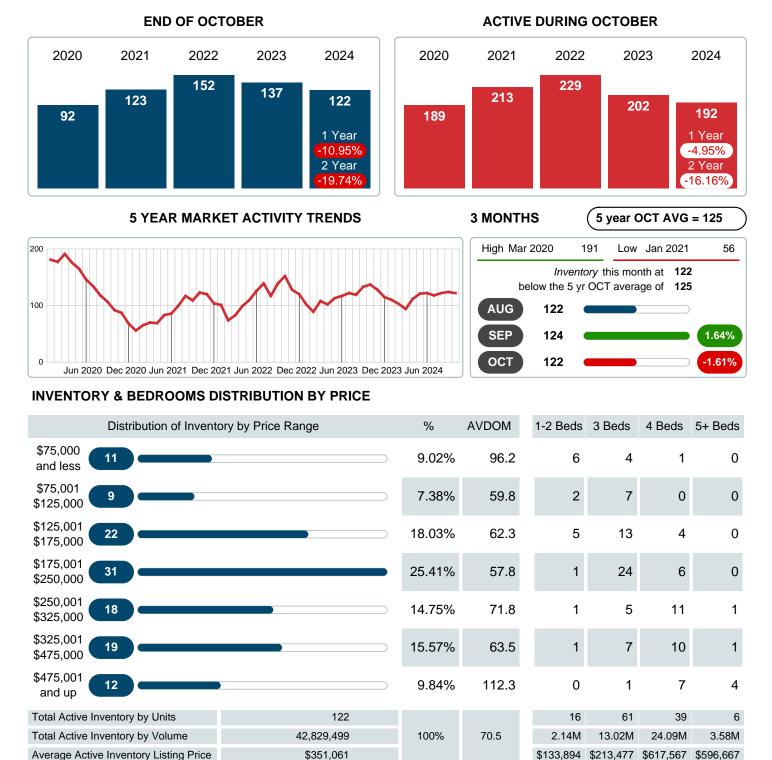

### MONTHLY INVENTORY ANALYSIS

Report produced on Nov 11, 2024 for MLS Technology Inc.

| Compared                                       | October |         |         |
|------------------------------------------------|---------|---------|---------|
| Metrics                                        | 2023    | 2024    | +/-%    |
| Closed Listings                                | 51      | 72      | 41.18%  |
| Pending Listings                               | 54      | 58      | 7.41%   |
| New Listings                                   | 69      | 68      | -1.45%  |
| Average List Price                             | 203,248 | 222,690 | 9.57%   |
| Average Sale Price                             | 199,295 | 218,597 | 9.69%   |
| Average Percent of Selling Price to List Price | 97.11%  | 98.60%  | 1.53%   |
| Average Days on Market to Sale                 | 26.25   | 25.53   | -2.77%  |
| End of Month Inventory                         | 137     | 122     | -10.95% |
| Months Supply of Inventory                     | 1.95    | 2.04    | 4.68%   |

Absorption: Last 12 months, an Average of 60 Sales/Month Active Inventory as of October 31, 2024 = 122

### Months Supply of Inventory (MSI) Decreases

The total housing inventory at the end of October 2024 decreased 10.95% to 122 existing homes available for sale. Over the last 12 months this area has had an average of 60 closed sales per month. This represents an unsold inventory index of 2.04 MSI for this period.