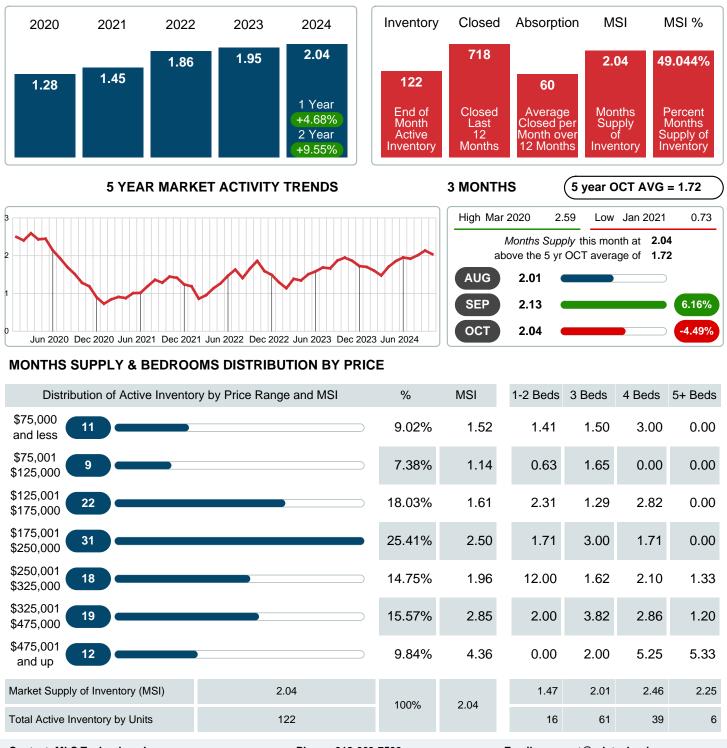

### MONTHLY INVENTORY ANALYSIS

Report produced on Nov 11, 2024 for MLS Technology Inc.

| Compared                                       | October |         |         |
|------------------------------------------------|---------|---------|---------|
| Metrics                                        | 2023    | 2024    | +/-%    |
| Closed Listings                                | 51      | 72      | 41.18%  |
| Pending Listings                               | 54      | 58      | 7.41%   |
| New Listings                                   | 69      | 68      | -1.45%  |
| Average List Price                             | 203,248 | 222,690 | 9.57%   |
| Average Sale Price                             | 199,295 | 218,597 | 9.69%   |
| Average Percent of Selling Price to List Price | 97.11%  | 98.60%  | 1.53%   |
| Average Days on Market to Sale                 | 26.25   | 25.53   | -2.77%  |
| End of Month Inventory                         | 137     | 122     | -10.95% |
| Months Supply of Inventory                     | 1.95    | 2.04    | 4.68%   |

Absorption: Last 12 months, an Average of 60 Sales/Month Active Inventory as of October 31, 2024 = 122

### Months Supply of Inventory (MSI) Decreases

The total housing inventory at the end of October 2024 decreased 10.95% to 122 existing homes available for sale. Over the last 12 months this area has had an average of 60 closed sales per month. This represents an unsold inventory index of 2.04 MSI for this period.