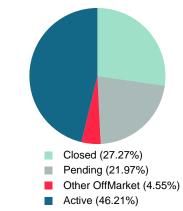

## ACTIVE INVENTORY

Report produced on Nov 11, 2024 for MLS Technology Inc.

Contact: MLS Technology Inc.

Phone: 918-663-7500

Email: support@mlstechnology.com

**MSI FOR OCTOBER** 

Absorption: Last 12 months, an Average of 60 Sales/Month Active Inventory as of October 31, 2024 = 122