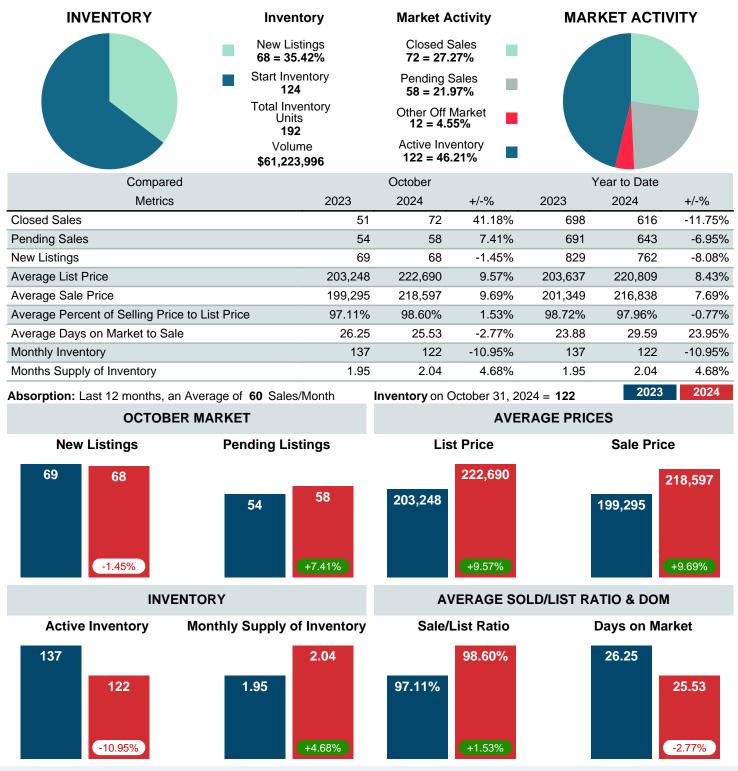

### MONTHLY INVENTORY ANALYSIS

Report produced on Nov 11, 2024 for MLS Technology Inc.

| Compared                                       | October |         |         |
|------------------------------------------------|---------|---------|---------|
| Metrics                                        | 2023    | 2024    | +/-%    |
| Closed Listings                                | 51      | 72      | 41.18%  |
| Pending Listings                               | 54      | 58      | 7.41%   |
| New Listings                                   | 69      | 68      | -1.45%  |
| Average List Price                             | 203,248 | 222,690 | 9.57%   |
| Average Sale Price                             | 199,295 | 218,597 | 9.69%   |
| Average Percent of Selling Price to List Price | 97.11%  | 98.60%  | 1.53%   |
| Average Days on Market to Sale                 | 26.25   | 25.53   | -2.77%  |
| End of Month Inventory                         | 137     | 122     | -10.95% |
| Months Supply of Inventory                     | 1.95    | 2.04    | 4.68%   |

Absorption: Last 12 months, an Average of 60 Sales/Month Active Inventory as of October 31, 2024 = 122

### Months Supply of Inventory (MSI) Decreases

The total housing inventory at the end of October 2024 decreased 10.95% to 122 existing homes available for sale. Over the last 12 months this area has had an average of 60 closed sales per month. This represents an unsold inventory index of 2.04 MSI for this period.

### Average Sale Price Going Up

According to the preliminary trends, this market area has experienced some upward momentum with the increase of Average Price this month. Prices went up 9.69% in October 2024 to \$218,597 versus the previous year at \$199,295.

#### Average Days on Market Shortens

The average number of 25.53 days that homes spent on the market before selling decreased by 0.73 days or 2.77% in October 2024 compared to last year's same month at 26.25 DOM

### Sales Success for October 2024 is Positive

Overall, with Average Prices going up and Days on Market decreasing, the Listed versus Closed Ratio finished strong this month.

There were 68 New Listings in October 2024, down 1.45% from last year at 69. Furthermore, there were 72 Closed Listings this month versus last year at 51, a 41.18% increase.

Closed versus Listed trends yielded a 105.9% ratio, up from previous year's, October 2023, at 73.9%, a 43.25% upswing. This will certainly create pressure on a decreasing Monthi 1/2s Supply of Inventory (MSI) in the months to come.

### MARKET SUMMARY

Report produced on Nov 11, 2024 for MLS Technology Inc.

Contact: MLS Technology Inc.

Phone: 918-663-7500

Email: support@mlstechnology.com