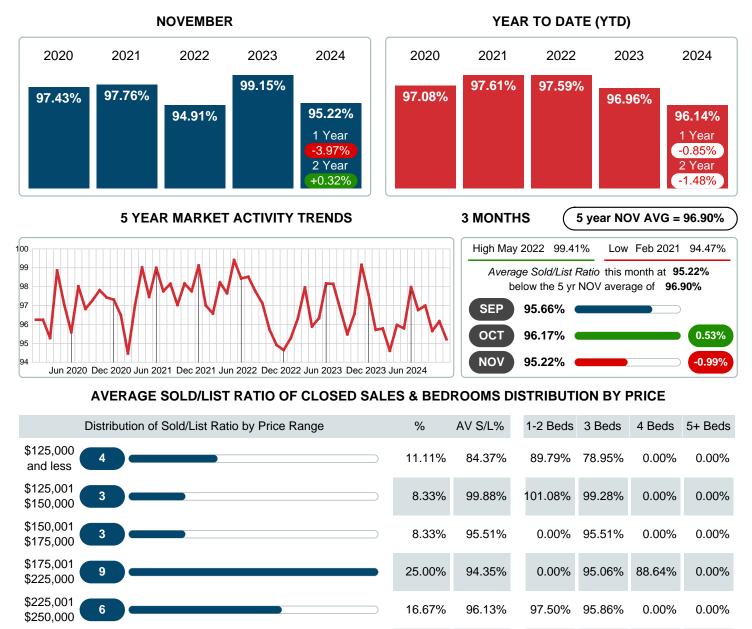

### MONTHLY INVENTORY ANALYSIS

Report produced on Dec 11, 2024 for MLS Technology Inc.

| Compared                                       |         | November |         |  |
|------------------------------------------------|---------|----------|---------|--|
| Metrics                                        | 2023    | 2024     | +/-%    |  |
| Closed Listings                                | 28      | 36       | 28.57%  |  |
| Pending Listings                               | 26      | 42       | 61.54%  |  |
| New Listings                                   | 49      | 62       | 26.53%  |  |
| Average List Price                             | 276,736 | 225,196  | -18.62% |  |
| Average Sale Price                             | 275,975 | 216,500  | -21.55% |  |
| Average Percent of Selling Price to List Price | 99.15%  | 95.22%   | -3.97%  |  |
| Average Days on Market to Sale                 | 34.96   | 58.39    | 67.00%  |  |
| End of Month Inventory                         | 191     | 194      | 1.57%   |  |
| Months Supply of Inventory                     | 4.70    | 4.89     | 4.13%   |  |

## AVERAGE PERCENT OF SELLING PRICE TO LISTING PRICE

Report produced on Dec 11, 2024 for MLS Technology Inc.

19.44%

11.11%

100%

98.66%

96.89%

95.20%