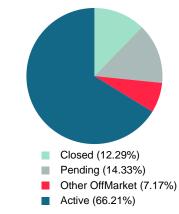

## **ACTIVE INVENTORY**

Report produced on Dec 11, 2024 for MLS Technology Inc.

### Contact: MLS Technology Inc.

Phone: 918-663-7500

Email: support@mlstechnology.com

**MSI FOR NOVEMBER** 

RELEDATUM

Absorption: Last 12 months, an Average of 40 Sales/Month Active Inventory as of November 30, 2024 = 194