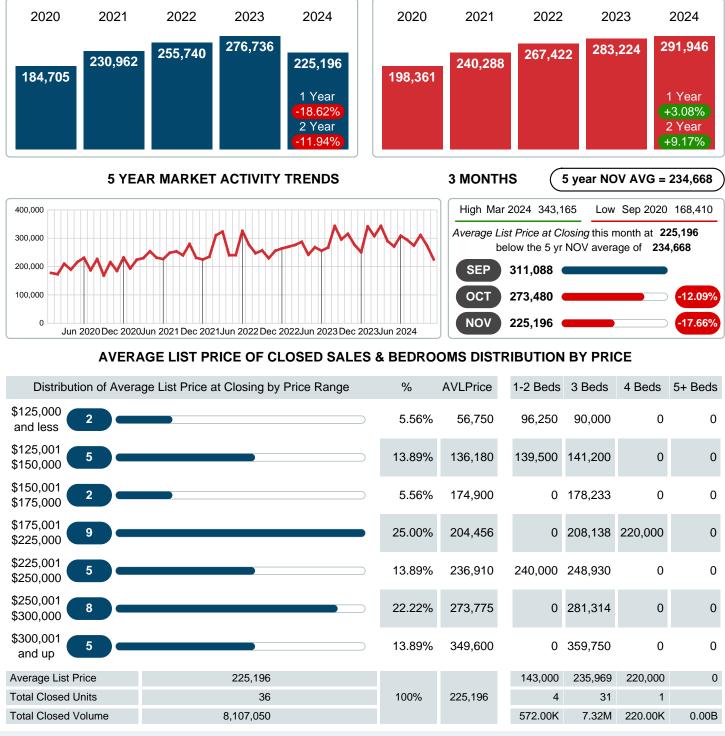

### MONTHLY INVENTORY ANALYSIS

Report produced on Dec 11, 2024 for MLS Technology Inc.

| Compared                                       |         | November |         |  |
|------------------------------------------------|---------|----------|---------|--|
| Metrics                                        | 2023    | 2024     | +/-%    |  |
| Closed Listings                                | 28      | 36       | 28.57%  |  |
| Pending Listings                               | 26      | 42       | 61.54%  |  |
| New Listings                                   | 49      | 62       | 26.53%  |  |
| Average List Price                             | 276,736 | 225,196  | -18.62% |  |
| Average Sale Price                             | 275,975 | 216,500  | -21.55% |  |
| Average Percent of Selling Price to List Price | 99.15%  | 95.22%   | -3.97%  |  |
| Average Days on Market to Sale                 | 34.96   | 58.39    | 67.00%  |  |
| End of Month Inventory                         | 191     | 194      | 1.57%   |  |
| Months Supply of Inventory                     | 4.70    | 4.89     | 4.13%   |  |

### Average Sale Price Falling

According to the preliminary trends, this market area has experienced some downward momentum with the decline of Average Price this month. Prices dipped 21.55% in November 2024 to \$216,500 versus the previous year at \$275,975.