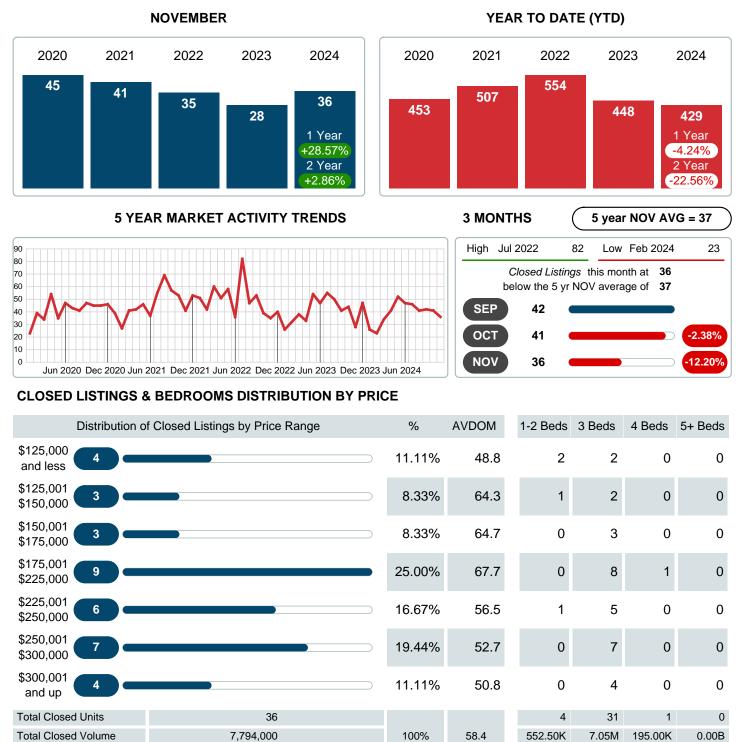

## **CLOSED LISTINGS**

Report produced on Dec 11, 2024 for MLS Technology Inc.

Contact: MLS Technology Inc.

Average Closed Price

Phone: 918-663-7500

Email: support@mlstechnology.com

\$138,125 \$227,306 \$195,000

Reports produced and compiled by RE STATS Inc. Information is deemed reliable but not guaranteed. Does not reflect all market activity.

\$216,500

\$0

RELADATUM

### Sales Success for November 2024 is Positive

Overall, with Average Prices falling and Days on Market increasing, the Listed versus Closed Ratio finished strong this month.

There were 62 New Listings in November 2024, up 26.53% from last year at 49. Furthermore, there were 36 Closed Listings this month versus last year at 28, a 28.57% increase.

Closed versus Listed trends yielded a 58.1% ratio, up from previous year's, November 2023, at 57.1%, a 1.61% upswing. This will certainly create pressure on an increasing Monthi 21/2s Supply of Inventory (MSI) in the months to come.