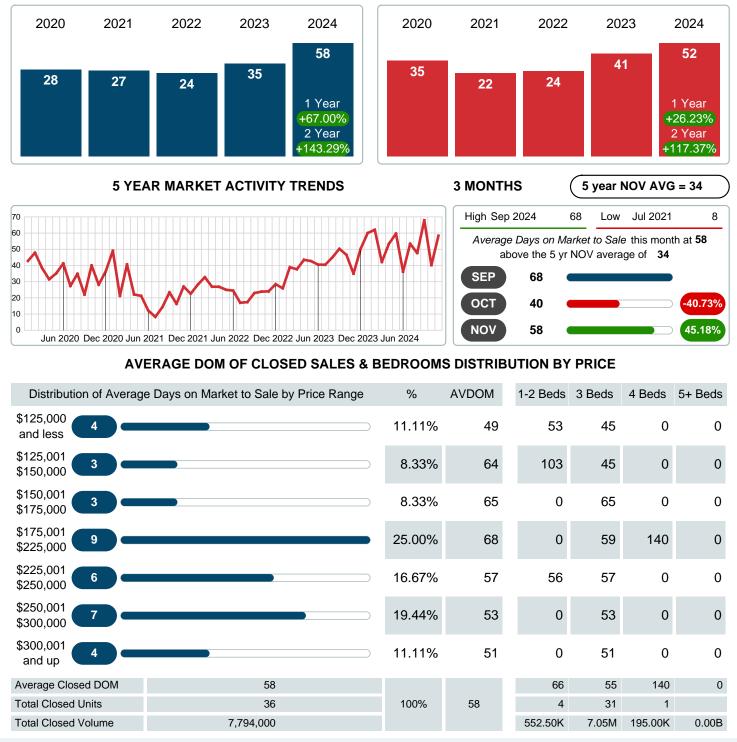

### MONTHLY INVENTORY ANALYSIS

Report produced on Dec 11, 2024 for MLS Technology Inc.

| Compared                                       |         | November |         |  |
|------------------------------------------------|---------|----------|---------|--|
| Metrics                                        | 2023    | 2024     | +/-%    |  |
| Closed Listings                                | 28      | 36       | 28.57%  |  |
| Pending Listings                               | 26      | 42       | 61.54%  |  |
| New Listings                                   | 49      | 62       | 26.53%  |  |
| Average List Price                             | 276,736 | 225,196  | -18.62% |  |
| Average Sale Price                             | 275,975 | 216,500  | -21.55% |  |
| Average Percent of Selling Price to List Price | 99.15%  | 95.22%   | -3.97%  |  |
| Average Days on Market to Sale                 | 34.96   | 58.39    | 67.00%  |  |
| End of Month Inventory                         | 191     | 194      | 1.57%   |  |
| Months Supply of Inventory                     | 4.70    | 4.89     | 4.13%   |  |

### Average Days on Market Lengthens

The average number of 58.39 days that homes spent on the market before selling increased by 23.42 days or 67.00% in November 2024 compared to last year's same month at 34.96 DOM