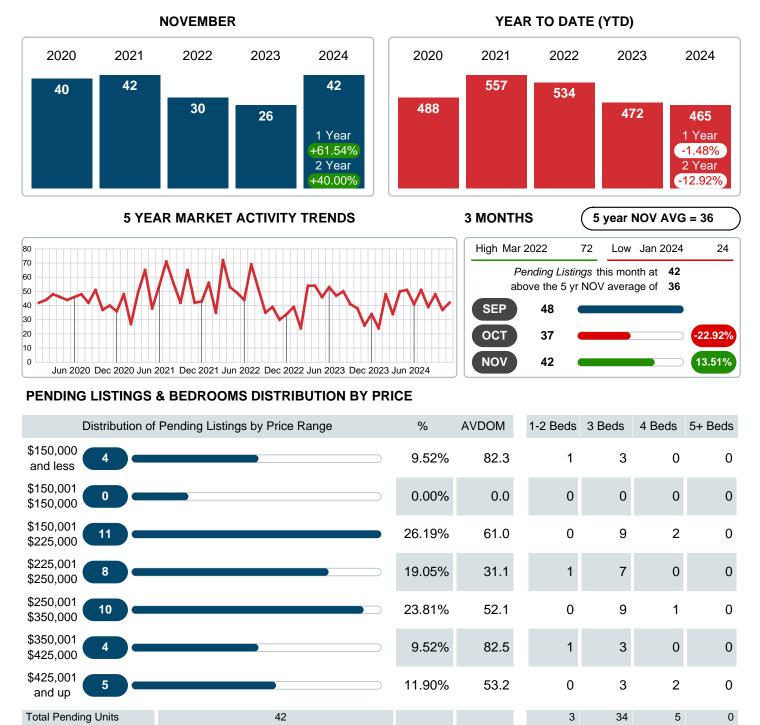

## PENDING LISTINGS

Report produced on Dec 11, 2024 for MLS Technology Inc.

 Total Pending Volume
 11,965,975
 100%

 Average Listing Price
 \$249,514
 100%

 Contact: MLS Technology Inc.

Email: support@mlstechnology.com

9.29M

\$242,967 \$273,326 \$388,800

1.94M

728.90K

52.0

Reports produced and compiled by RE STATS Inc. Information is deemed reliable but not guaranteed. Does not reflect all market activity.

0.00B

\$0

### Sales Success for November 2024 is Positive

Overall, with Average Prices falling and Days on Market increasing, the Listed versus Closed Ratio finished strong this month.

There were 62 New Listings in November 2024, up 26.53% from last year at 49. Furthermore, there were 36 Closed Listings this month versus last year at 28, a 28.57% increase.