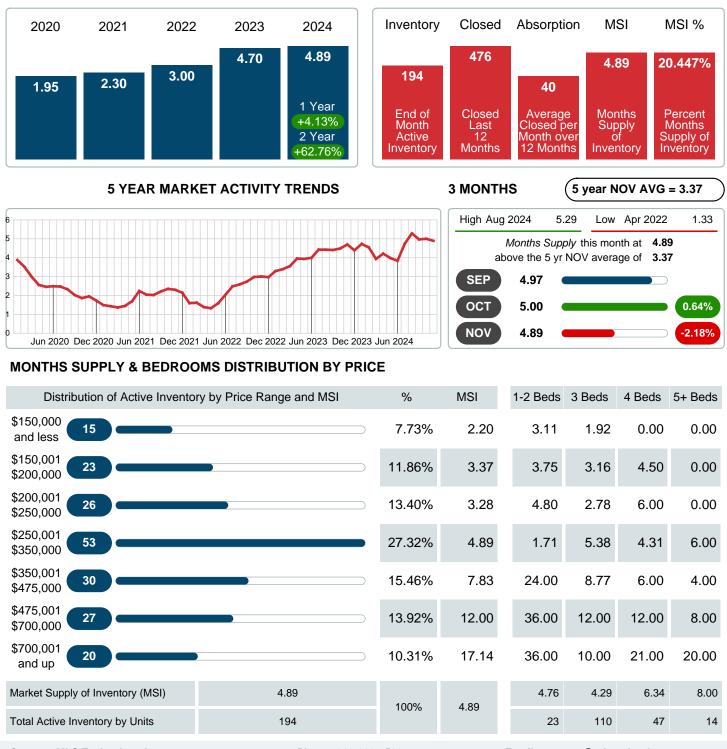

### MONTHLY INVENTORY ANALYSIS

Report produced on Dec 11, 2024 for MLS Technology Inc.

| Compared                                       |         | November |         |  |
|------------------------------------------------|---------|----------|---------|--|
| Metrics                                        | 2023    | 2024     | +/-%    |  |
| Closed Listings                                | 28      | 36       | 28.57%  |  |
| Pending Listings                               | 26      | 42       | 61.54%  |  |
| New Listings                                   | 49      | 62       | 26.53%  |  |
| Average List Price                             | 276,736 | 225,196  | -18.62% |  |
| Average Sale Price                             | 275,975 | 216,500  | -21.55% |  |
| Average Percent of Selling Price to List Price | 99.15%  | 95.22%   | -3.97%  |  |
| Average Days on Market to Sale                 | 34.96   | 58.39    | 67.00%  |  |
| End of Month Inventory                         | 191     | 194      | 1.57%   |  |
| Months Supply of Inventory                     | 4.70    | 4.89     | 4.13%   |  |

Absorption: Last 12 months, an Average of 40 Sales/Month Active Inventory as of November 30, 2024 = 194

### Months Supply of Inventory (MSI) Increases

The total housing inventory at the end of November 2024 rose 1.57% to 194 existing homes available for sale. Over the last 12 months this area has had an average of 40 closed sales per month. This represents an unsold inventory index of 4.89 MSI for this period.

Closed versus Listed trends yielded a 58.1% ratio, up from previous year's, November 2023, at 57.1%, a 1.61% upswing. This will certainly create pressure on an increasing Monthi 21/2s Supply of Inventory (MSI) in the months to come.