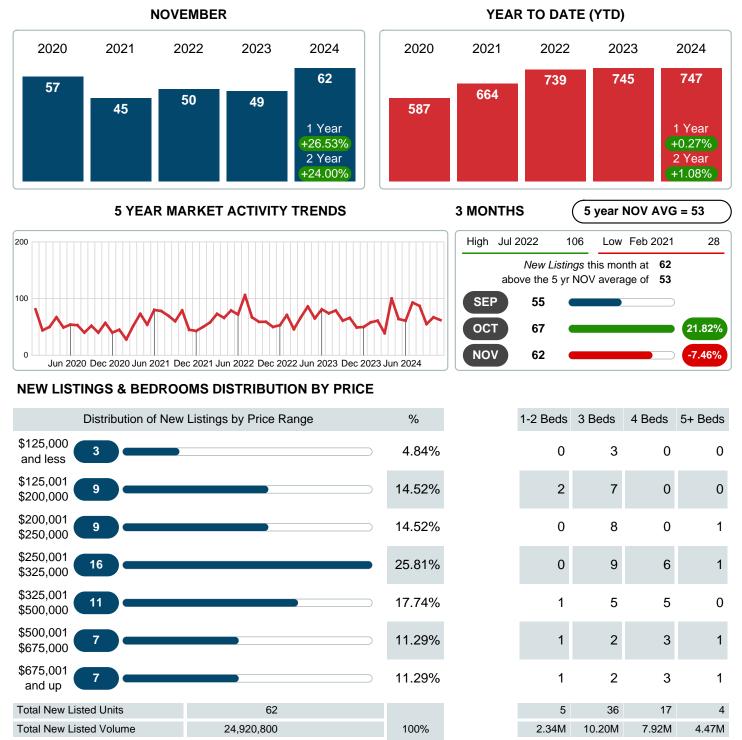

### **NEW LISTINGS**

Report produced on Dec 11, 2024 for MLS Technology Inc.

\$467,300 \$283,281 \$465,658\$1,117,500

Average New Listed Listing Price Contact: MLS Technology Inc.

Phone: 918-663-7500

Email: support@mlstechnology.com

Reports produced and compiled by RE STATS Inc. Information is deemed reliable but not guaranteed. Does not reflect all market activity.

\$272,800

RELEDATUM

### Sales Success for November 2024 is Positive

Overall, with Average Prices falling and Days on Market increasing, the Listed versus Closed Ratio finished strong this month.

There were 62 New Listings in November 2024, up 26.53% from last year at 49. Furthermore, there were 36 Closed Listings this month versus last year at 28, a 28.57% increase.