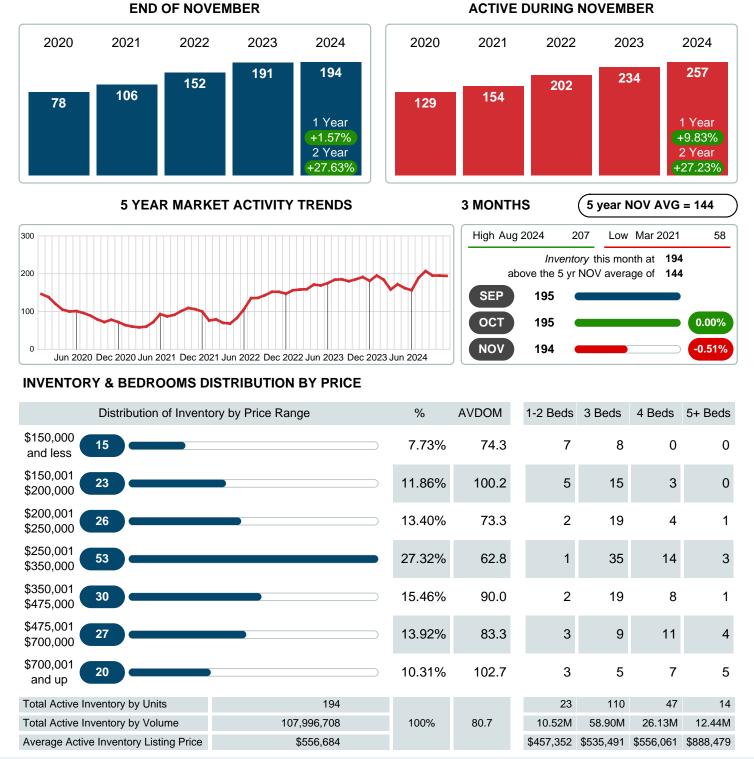

### MONTHLY INVENTORY ANALYSIS

Report produced on Dec 11, 2024 for MLS Technology Inc.

| Compared                                       |         | November |         |  |
|------------------------------------------------|---------|----------|---------|--|
| Metrics                                        | 2023    | 2024     | +/-%    |  |
| Closed Listings                                | 28      | 36       | 28.57%  |  |
| Pending Listings                               | 26      | 42       | 61.54%  |  |
| New Listings                                   | 49      | 62       | 26.53%  |  |
| Average List Price                             | 276,736 | 225,196  | -18.62% |  |
| Average Sale Price                             | 275,975 | 216,500  | -21.55% |  |
| Average Percent of Selling Price to List Price | 99.15%  | 95.22%   | -3.97%  |  |
| Average Days on Market to Sale                 | 34.96   | 58.39    | 67.00%  |  |
| End of Month Inventory                         | 191     | 194      | 1.57%   |  |
| Months Supply of Inventory                     | 4.70    | 4.89     | 4.13%   |  |

Absorption: Last 12 months, an Average of 40 Sales/Month Active Inventory as of November 30, 2024 = 194

### Months Supply of Inventory (MSI) Increases

The total housing inventory at the end of November 2024 rose 1.57% to 194 existing homes available for sale. Over the last 12 months this area has had an average of 40 closed sales per month. This represents an unsold inventory index of 4.89 MSI for this period.

Closed versus Listed trends yielded a 58.1% ratio, up from previous year's, November 2023, at 57.1%, a 1.61% upswing. This will certainly create pressure on an increasing Monthi 21/2s Supply of Inventory (MSI) in the months to come.