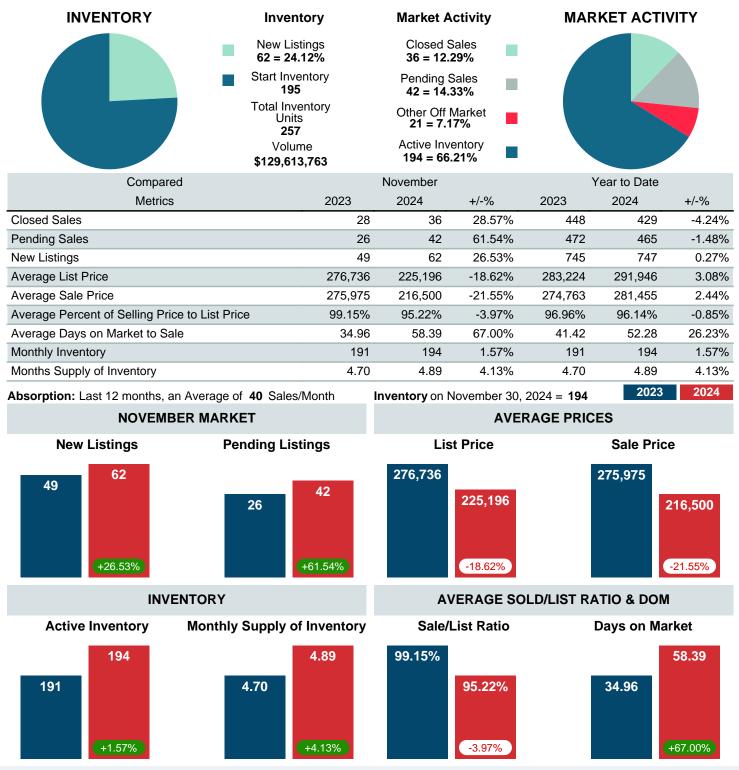

### MONTHLY INVENTORY ANALYSIS

Report produced on Dec 11, 2024 for MLS Technology Inc.

| Compared                                       |         | November |         |  |
|------------------------------------------------|---------|----------|---------|--|
| Metrics                                        | 2023    | 2024     | +/-%    |  |
| Closed Listings                                | 28      | 36       | 28.57%  |  |
| Pending Listings                               | 26      | 42       | 61.54%  |  |
| New Listings                                   | 49      | 62       | 26.53%  |  |
| Average List Price                             | 276,736 | 225,196  | -18.62% |  |
| Average Sale Price                             | 275,975 | 216,500  | -21.55% |  |
| Average Percent of Selling Price to List Price | 99.15%  | 95.22%   | -3.97%  |  |
| Average Days on Market to Sale                 | 34.96   | 58.39    | 67.00%  |  |
| End of Month Inventory                         | 191     | 194      | 1.57%   |  |
| Months Supply of Inventory                     | 4.70    | 4.89     | 4.13%   |  |

Absorption: Last 12 months, an Average of 40 Sales/Month Active Inventory as of November 30, 2024 = 194

### Months Supply of Inventory (MSI) Increases

The total housing inventory at the end of November 2024 rose 1.57% to 194 existing homes available for sale. Over the last 12 months this area has had an average of 40 closed sales per month. This represents an unsold inventory index of 4.89 MSI for this period.

### Sales Success for November 2024 is Positive

Overall, with Average Prices falling and Days on Market increasing, the Listed versus Closed Ratio finished strong this month.

There were 62 New Listings in November 2024, up 26.53% from last year at 49. Furthermore, there were 36 Closed Listings this month versus last year at 28, a 28.57% increase.

Closed versus Listed trends yielded a 58.1% ratio, up from previous year's, November 2023, at 57.1%, a 1.61% upswing. This will certainly create pressure on an increasing Monthi 21/2s Supply of Inventory (MSI) in the months to come.

## MARKET SUMMARY

Report produced on Dec 11, 2024 for MLS Technology Inc.

Contact: MLS Technology Inc.

Phone: 918-663-7500

Email: support@mlstechnology.com