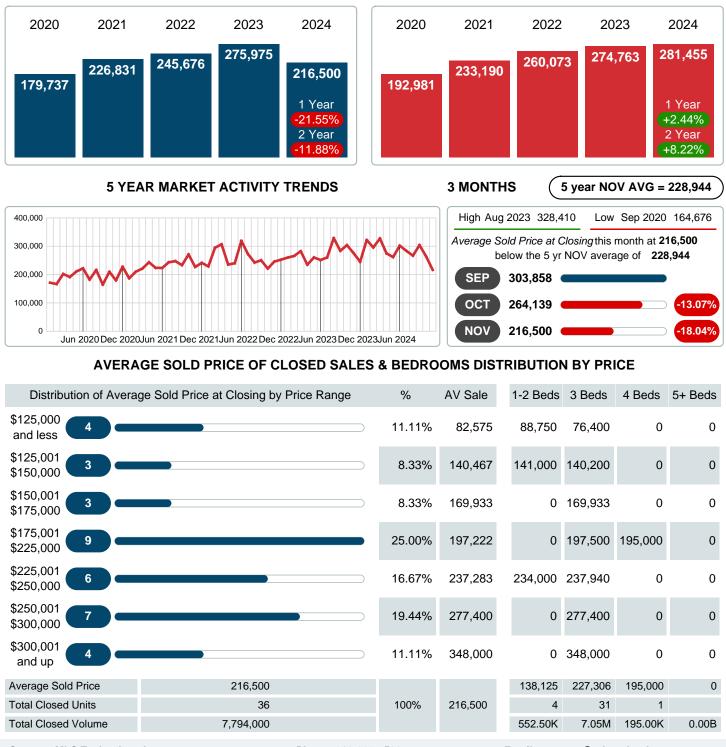

### MONTHLY INVENTORY ANALYSIS

Report produced on Dec 11, 2024 for MLS Technology Inc.

| Compared                                       |         | November |         |  |
|------------------------------------------------|---------|----------|---------|--|
| Metrics                                        | 2023    | 2024     | +/-%    |  |
| Closed Listings                                | 28      | 36       | 28.57%  |  |
| Pending Listings                               | 26      | 42       | 61.54%  |  |
| New Listings                                   | 49      | 62       | 26.53%  |  |
| Average List Price                             | 276,736 | 225,196  | -18.62% |  |
| Average Sale Price                             | 275,975 | 216,500  | -21.55% |  |
| Average Percent of Selling Price to List Price | 99.15%  | 95.22%   | -3.97%  |  |
| Average Days on Market to Sale                 | 34.96   | 58.39    | 67.00%  |  |
| End of Month Inventory                         | 191     | 194      | 1.57%   |  |
| Months Supply of Inventory                     | 4.70    | 4.89     | 4.13%   |  |

### Average Sale Price Falling

According to the preliminary trends, this market area has experienced some downward momentum with the decline of Average Price this month. Prices dipped 21.55% in November 2024 to \$216,500 versus the previous year at \$275,975.

### Average Days on Market Lengthens

The average number of 58.39 days that homes spent on the market before selling increased by 23.42 days or 67.00% in November 2024 compared to last year's same month at 34.96 DOM

## AVERAGE SOLD PRICE AT CLOSING

Report produced on Dec 11, 2024 for MLS Technology Inc.

Contact: MLS Technology Inc.

Phone: 918-663-7500

Email: support@mlstechnology.com