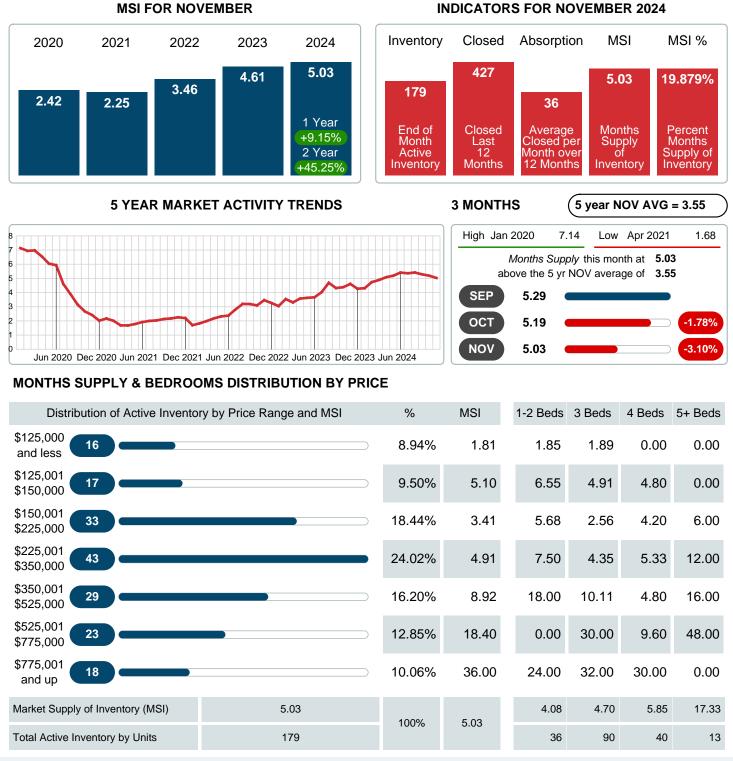

### MONTHLY INVENTORY ANALYSIS

Report produced on Dec 11, 2024 for MLS Technology Inc.

| Compared                                      | November |        |         |  |  |
|-----------------------------------------------|----------|--------|---------|--|--|
| Metrics                                       | 2023     | 2024   | +/-%    |  |  |
| Closed Listings                               | 29       | 33     | 13.79%  |  |  |
| Pending Listings                              | 30       | 30 39  |         |  |  |
| New Listings                                  | 56       | 56 57  |         |  |  |
| Median List Price                             | 255,000  | 87,000 | -65.88% |  |  |
| Median Sale Price                             | 245,000  | 86,500 | -64.69% |  |  |
| Median Percent of Selling Price to List Price | 98.04%   | 88.55% | -9.68%  |  |  |
| Median Days on Market to Sale                 | 54.00    | 56.00  | 3.70%   |  |  |
| End of Month Inventory                        | 159      | 179    | 12.58%  |  |  |
| Months Supply of Inventory                    | 4.61     | 5.03   | 9.15%   |  |  |

Absorption: Last 12 months, an Average of **36** Sales/Month Active Inventory as of November 30, 2024 = **179** 

#### Months Supply of Inventory (MSI) Increases

The total housing inventory at the end of November 2024 rose **12.58%** to 179 existing homes available for sale. Over the last 12 months this area has had an average of 36 closed sales per month. This represents an unsold inventory index of **5.03** MSI for this period.

### MONTHS SUPPLY of INVENTORY (MSI)

Report produced on Dec 11, 2024 for MLS Technology Inc.

Contact: MLS Technology Inc.

Phone: 918-663-7500

Email: support@mlstechnology.com

Area Delimited by County Of Cherokee - Residential Property Type