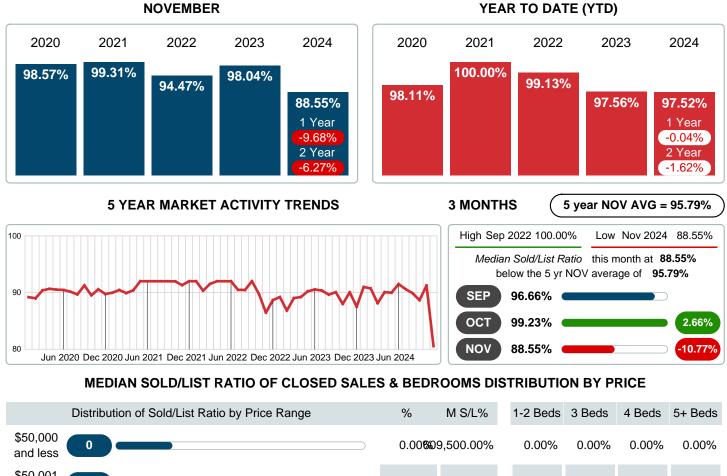

#### Median Days on Market Lengthens

The median number of **56.00** days that homes spent on the market before selling increased by 2.00 days or **3.70%** in November 2024 compared to last year's same month at **54.00** DOM.

### MEDIAN PERCENT OF SELLING PRICE TO LISTING PRICE

Report produced on Dec 11, 2024 for MLS Technology Inc.

| \$50,001 <b>0</b>               |           | 0.00%09 | 9,500.00% | 0.00%  | 0.00%   | 0.00%  | 0.00% |
|---------------------------------|-----------|---------|-----------|--------|---------|--------|-------|
| \$50,001 <b>0</b>               |           | 0.00%29 | 9,500.00% | 0.00%  | 0.00%   | 0.00%  | 0.00% |
| \$50,001<br>\$170,000 <b>20</b> |           | 60.61%  | 61.54%    | 61.54% | 61.54%  | 0.00%  | 0.00% |
| \$170,001 <b>5 •</b>            |           | 15.15%  | 94.52%    | 94.52% | 100.00% | 92.46% | 0.00% |
| \$210,001<br>\$530,000 <b>4</b> |           | 12.12%  | 95.17%    | 0.00%  | 95.17%  | 0.00%  | 0.00% |
| \$530,001 <b>4</b>              |           | 12.12%  | 94.77%    | 0.00%  | 92.15%  | 95.59% | 0.00% |
| Median Sold/List Ratio          | 88.55%    |         |           | 61.54% | 90.89%  | 94.77% | 0.00% |
| Total Closed Units              | 33        | 100%    | 88.55%    | 14     | 13      | 6      |       |
| Total Closed Volume             | 6,233,958 |         |           | 1.01M  | 2.69M   | 2.53M  | 0.00B |
|                                 |           |         |           |        |         |        |       |