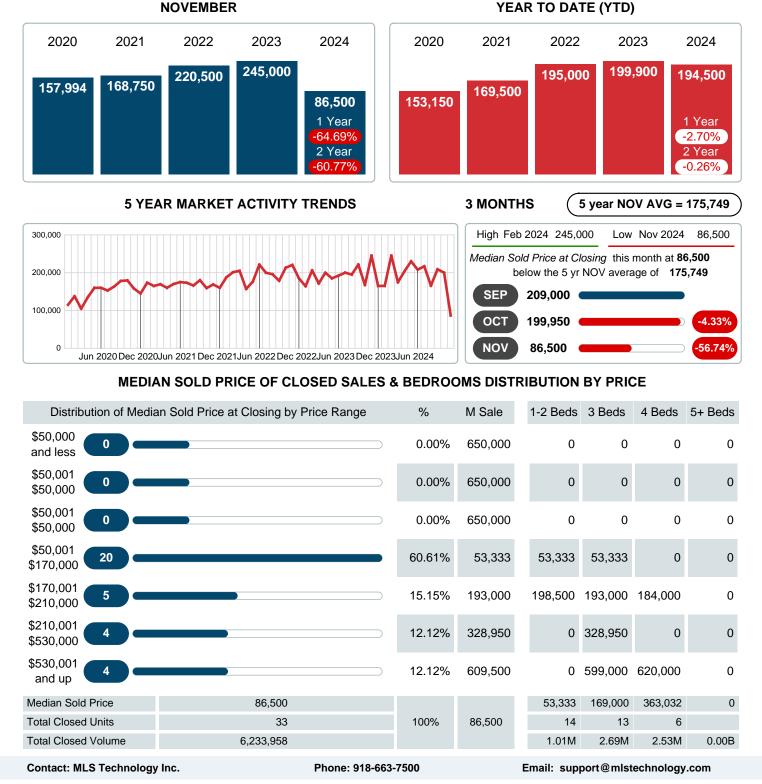

#### **Median Sale Price Falling**

According to the preliminary trends, this market area has experienced some downward momentum with the decline of Median Price this month. Prices dipped **64.69%** in November 2024 to \$86,500 versus the previous year at \$245,000.

### CLOSED LISTINGS

Report produced on Dec 11, 2024 for MLS Technology Inc.

33

6,233,958

\$86,500

12.12%

100%

18.0

56.0

0

14

1.01M

1

13

2.69M

\$53,333 \$169,000 \$363,032

0

0

\$0

0.00B

3

6

2.53M

\$530,001

and up

**Total Closed Units** 

**Total Closed Volume** 

Median Closed Price

4

### MEDIAN SOLD PRICE AT CLOSING

Report produced on Dec 11, 2024 for MLS Technology Inc.

Area Delimited by County Of Cherokee - Residential Property Type