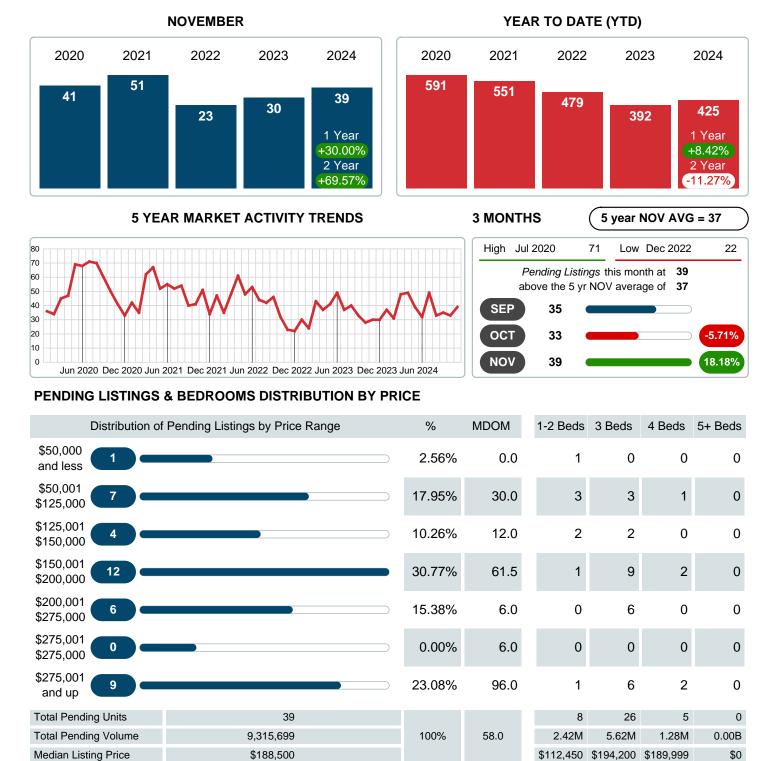

### PENDING LISTINGS

Report produced on Dec 11, 2024 for MLS Technology Inc.

Contact: MLS Technology Inc.

Phone: 918-663-7500

Email: support@mlstechnology.com