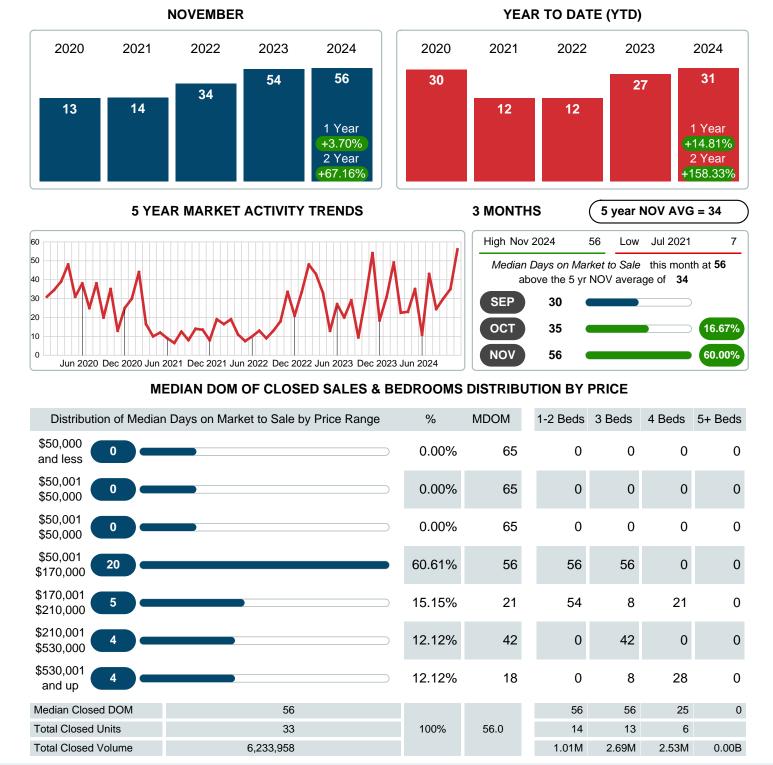

### MONTHLY INVENTORY ANALYSIS

Report produced on Dec 11, 2024 for MLS Technology Inc.

| Compared                                      | November |        |         |  |  |
|-----------------------------------------------|----------|--------|---------|--|--|
| Metrics                                       | 2023     | 2024   | +/-%    |  |  |
| Closed Listings                               | 29       | 33     | 13.79%  |  |  |
| Pending Listings                              | 30       | 30 39  |         |  |  |
| New Listings                                  | 56       | 56 57  |         |  |  |
| Median List Price                             | 255,000  | 87,000 | -65.88% |  |  |
| Median Sale Price                             | 245,000  | 86,500 | -64.69% |  |  |
| Median Percent of Selling Price to List Price | 98.04%   | 88.55% | -9.68%  |  |  |
| Median Days on Market to Sale                 | 54.00    | 56.00  | 3.70%   |  |  |
| End of Month Inventory                        | 159      | 179    | 12.58%  |  |  |
| Months Supply of Inventory                    | 4.61     | 5.03   | 9.15%   |  |  |

#### Median Days on Market Lengthens

The median number of **56.00** days that homes spent on the market before selling increased by 2.00 days or **3.70%** in November 2024 compared to last year's same month at **54.00** DOM.

### MEDIAN DAYS ON MARKET TO SALE

Report produced on Dec 11, 2024 for MLS Technology Inc.

Contact: MLS Technology Inc.

Phone: 918-663-7500

Email: support@mlstechnology.com

Area Delimited by County Of Cherokee - Residential Property Type