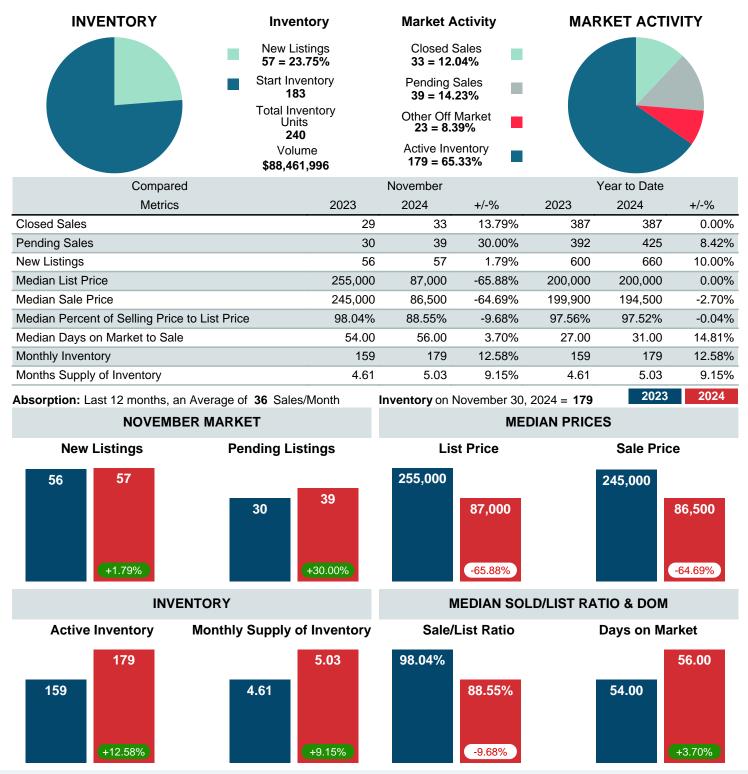

### MONTHLY INVENTORY ANALYSIS

Report produced on Dec 11, 2024 for MLS Technology Inc.

| Compared                                      | November |        |         |  |  |
|-----------------------------------------------|----------|--------|---------|--|--|
| Metrics                                       | 2023     | 2024   | +/-%    |  |  |
| Closed Listings                               | 29       | 33     | 13.79%  |  |  |
| Pending Listings                              | 30       | 30 39  |         |  |  |
| New Listings                                  | 56       | 56 57  |         |  |  |
| Median List Price                             | 255,000  | 87,000 | -65.88% |  |  |
| Median Sale Price                             | 245,000  | 86,500 | -64.69% |  |  |
| Median Percent of Selling Price to List Price | 98.04%   | 88.55% | -9.68%  |  |  |
| Median Days on Market to Sale                 | 54.00    | 56.00  | 3.70%   |  |  |
| End of Month Inventory                        | 159      | 179    | 12.58%  |  |  |
| Months Supply of Inventory                    | 4.61     | 5.03   | 9.15%   |  |  |

Absorption: Last 12 months, an Average of **36** Sales/Month Active Inventory as of November 30, 2024 = **179** 

#### Months Supply of Inventory (MSI) Increases

The total housing inventory at the end of November 2024 rose **12.58%** to 179 existing homes available for sale. Over the last 12 months this area has had an average of 36 closed sales per month. This represents an unsold inventory index of **5.03** MSI for this period.

#### Sales Success for November 2024 is Positive

Overall, with Median Prices falling and Days on Market increasing, the Listed versus Closed Ratio finished strong this month.

There were 57 New Listings in November 2024, up **1.79%** from last year at 56. Furthermore, there were 33 Closed Listings this month versus last year at 29, a **13.79%** increase.

Closed versus Listed trends yielded a **57.9%** ratio, up from previous year's, November 2023, at **51.8%**, a **11.80%** upswing. This will certainly create pressure on an increasing Monthï $i_{2/2}$ s Supply of Inventory (MSI) in the months to come.