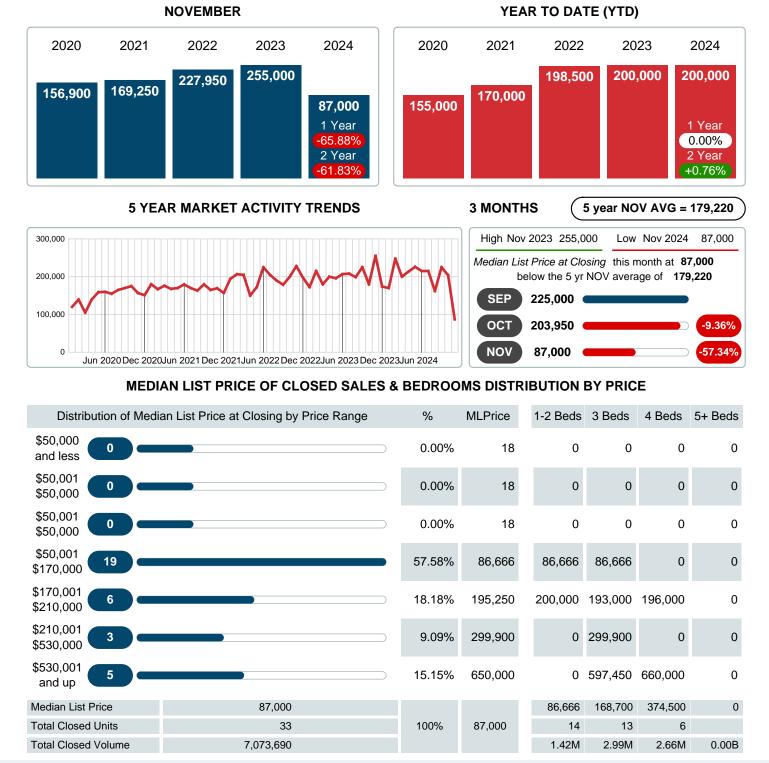

### MONTHLY INVENTORY ANALYSIS

Report produced on Dec 11, 2024 for MLS Technology Inc.

| Compared                                      | November |        |         |  |  |
|-----------------------------------------------|----------|--------|---------|--|--|
| Metrics                                       | 2023     | 2024   | +/-%    |  |  |
| Closed Listings                               | 29       | 33     | 13.79%  |  |  |
| Pending Listings                              | 30       | 30 39  |         |  |  |
| New Listings                                  | 56       | 56 57  |         |  |  |
| Median List Price                             | 255,000  | 87,000 | -65.88% |  |  |
| Median Sale Price                             | 245,000  | 86,500 | -64.69% |  |  |
| Median Percent of Selling Price to List Price | 98.04%   | 88.55% | -9.68%  |  |  |
| Median Days on Market to Sale                 | 54.00    | 56.00  | 3.70%   |  |  |
| End of Month Inventory                        | 159      | 179    | 12.58%  |  |  |
| Months Supply of Inventory                    | 4.61     | 5.03   | 9.15%   |  |  |

#### **Median Sale Price Falling**

According to the preliminary trends, this market area has experienced some downward momentum with the decline of Median Price this month. Prices dipped **64.69%** in November 2024 to \$86,500 versus the previous year at \$245,000.

### MEDIAN LIST PRICE AT CLOSING

Report produced on Dec 11, 2024 for MLS Technology Inc.

Contact: MLS Technology Inc.

Phone: 918-663-7500

Email: support@mlstechnology.com

Area Delimited by County Of Cherokee - Residential Property Type