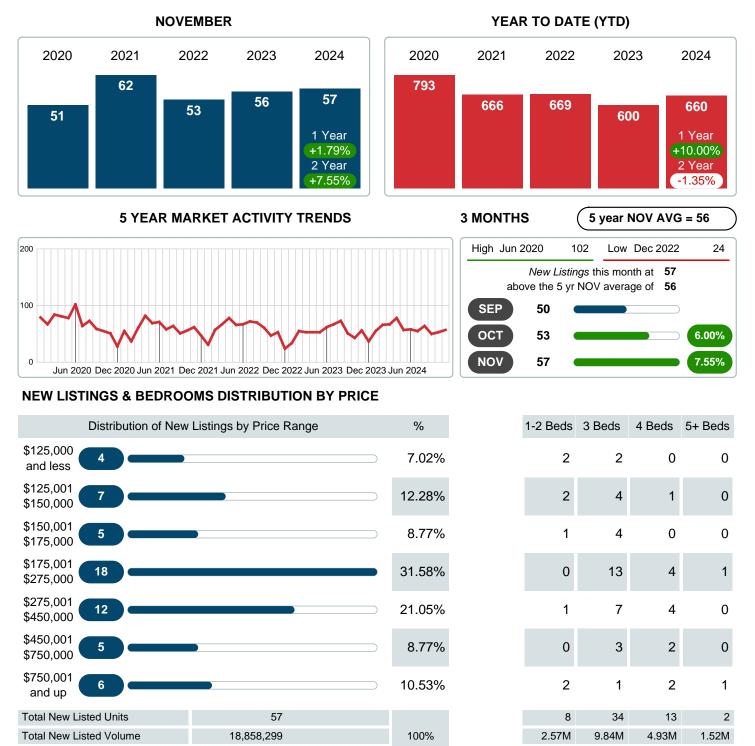

#### Sales Success for November 2024 is Positive

Overall, with Median Prices falling and Days on Market increasing, the Listed versus Closed Ratio finished strong this month.

There were 57 New Listings in November 2024, up **1.79%** from last year at 56. Furthermore, there were 33 Closed Listings this month versus last year at 29, a **13.79%** increase.

Closed versus Listed trends yielded a **57.9%** ratio, up from previous year's, November 2023, at **51.8%**, a **11.80%** upswing. This will certainly create pressure on an increasing Monthï $i_{2/2}$ s Supply of Inventory (MSI) in the months to come.

### **NEW LISTINGS**

Report produced on Dec 11, 2024 for MLS Technology Inc.

\$162,500 \$244,700 \$299,999 \$757,500

Median New Listed Listing Price Contact: MLS Technology Inc.

Phone: 918-663-7500

Email: support@mlstechnology.com

Reports produced and compiled by RE STATS Inc. Information is deemed reliable but not guaranteed. Does not reflect all market activity.

\$249,500