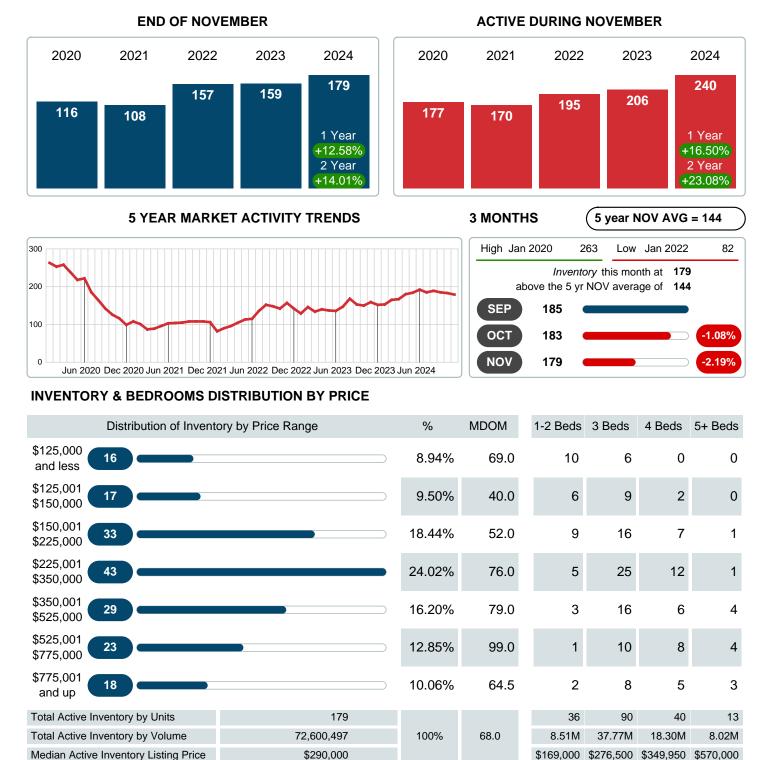

### MONTHLY INVENTORY ANALYSIS

Report produced on Dec 11, 2024 for MLS Technology Inc.

| Compared                                      | November |        |         |  |  |
|-----------------------------------------------|----------|--------|---------|--|--|
| Metrics                                       | 2023     | 2024   | +/-%    |  |  |
| Closed Listings                               | 29       | 33     | 13.79%  |  |  |
| Pending Listings                              | 30       | 30 39  |         |  |  |
| New Listings                                  | 56       | 56 57  |         |  |  |
| Median List Price                             | 255,000  | 87,000 | -65.88% |  |  |
| Median Sale Price                             | 245,000  | 86,500 | -64.69% |  |  |
| Median Percent of Selling Price to List Price | 98.04%   | 88.55% | -9.68%  |  |  |
| Median Days on Market to Sale                 | 54.00    | 56.00  | 3.70%   |  |  |
| End of Month Inventory                        | 159      | 179    | 12.58%  |  |  |
| Months Supply of Inventory                    | 4.61     | 5.03   | 9.15%   |  |  |

Absorption: Last 12 months, an Average of **36** Sales/Month Active Inventory as of November 30, 2024 = **179** 

#### Months Supply of Inventory (MSI) Increases

The total housing inventory at the end of November 2024 rose **12.58%** to 179 existing homes available for sale. Over the last 12 months this area has had an average of 36 closed sales per month. This represents an unsold inventory index of **5.03** MSI for this period.

### ACTIVE INVENTORY

Report produced on Dec 11, 2024 for MLS Technology Inc.

Contact: MLS Technology Inc.

Phone: 918-663-7500

Email: support@mlstechnology.com

### MONTHS SUPPLY of INVENTORY (MSI)

Report produced on Dec 11, 2024 for MLS Technology Inc.

Contact: MLS Technology Inc.

Phone: 918-663-7500

Email: support@mlstechnology.com

Area Delimited by County Of Cherokee - Residential Property Type