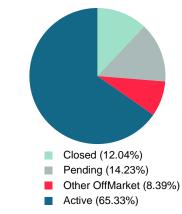

Absorption: Last 12 months, an Average of **36** Sales/Month Active Inventory as of November 30, 2024 = **179** 

#### Months Supply of Inventory (MSI) Increases

The total housing inventory at the end of November 2024 rose **12.58%** to 179 existing homes available for sale. Over the last 12 months this area has had an average of 36 closed sales per month. This represents an unsold inventory index of **5.03** MSI for this period.