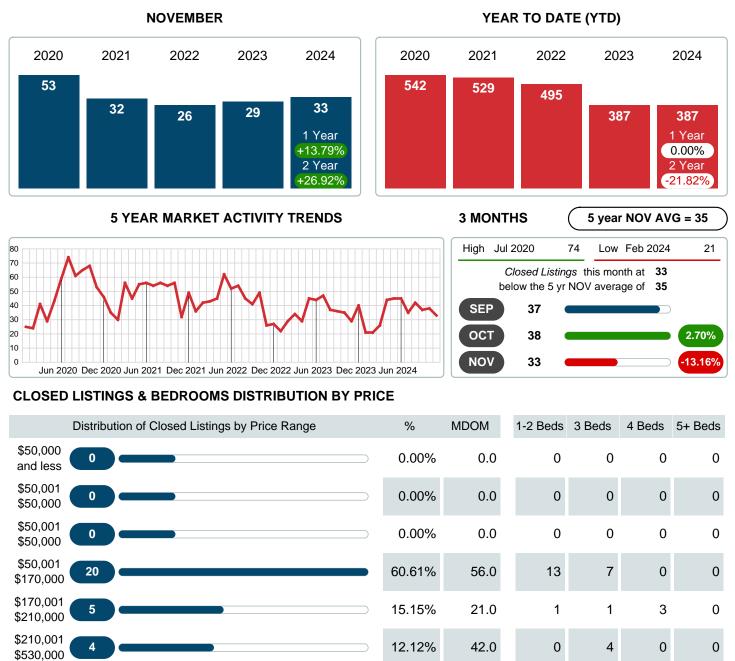

### CLOSED LISTINGS

Report produced on Dec 11, 2024 for MLS Technology Inc.

33

6,233,958

\$86,500

12.12%

100%

18.0

56.0

0

14

1.01M

1

13

2.69M

\$53,333 \$169,000 \$363,032

0

0

\$0

0.00B

3

6

2.53M

\$530,001

and up

**Total Closed Units** 

**Total Closed Volume** 

Median Closed Price

4