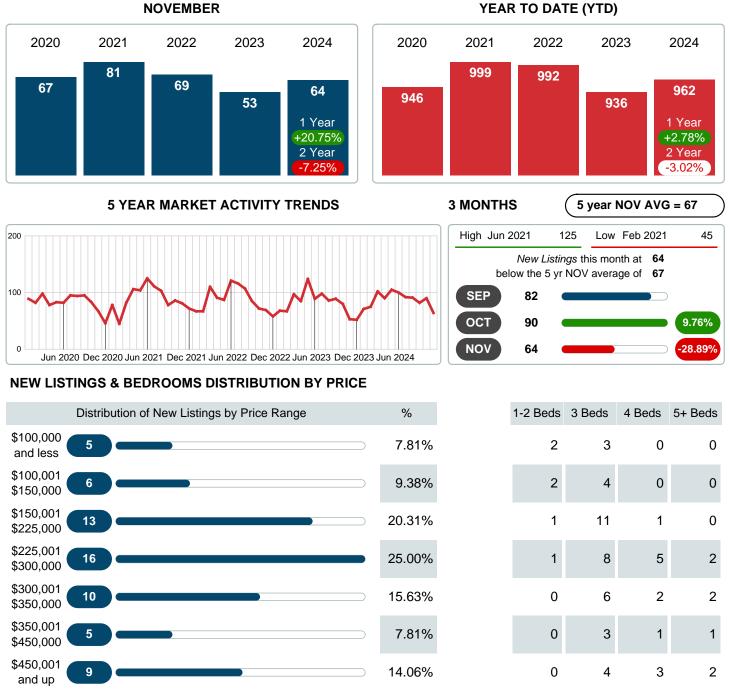

### MONTHLY INVENTORY ANALYSIS

Report produced on Dec 11, 2024 for MLS Technology Inc.

| Compared                                       | November |         |         |
|------------------------------------------------|----------|---------|---------|
| Metrics                                        | 2023     | 2024    | +/-%    |
| Closed Listings                                | 62       | 55      | -11.29% |
| Pending Listings                               | 49       | 44      | -10.20% |
| New Listings                                   | 53       | 64      | 20.75%  |
| Average List Price                             | 283,491  | 231,290 | -18.41% |
| Average Sale Price                             | 279,815  | 228,353 | -18.39% |
| Average Percent of Selling Price to List Price | 98.31%   | 97.90%  | -0.42%  |
| Average Days on Market to Sale                 | 27.16    | 34.25   | 26.12%  |
| End of Month Inventory                         | 154      | 195     | 26.62%  |
| Months Supply of Inventory                     | 2.50     | 3.17    | 26.97%  |

#### Sales Success for November 2024 is Positive

Overall, with Average Prices falling and Days on Market increasing, the Listed versus Closed Ratio finished weak this month.

There were 64 New Listings in November 2024, up **20.75%** from last year at 53. Furthermore, there were 55 Closed Listings this month versus last year at 62, a **-11.29%** decrease.

Closed versus Listed trends yielded a **85.9%** ratio, down from previous year's, November 2023, at **117.0%**, a **26.54%** downswing. This will certainly create pressure on an increasing Monthi $i_{\xi}$ /<sub>2</sub>s Supply of Inventory (MSI) in the months to come.

### **NEW LISTINGS**

Report produced on Dec 11, 2024 for MLS Technology Inc.

 6
 39
 12
 7

 841.50K
 12.75M
 4.28M
 3.72M

 \$140,250
 \$326,828
 \$356,502
 \$530,857

Average New Listed Listing Price Contact: MLS Technology Inc.

**Total New Listed Units** 

**Total New Listed Volume** 

Phone: 918-663-7500

100%

Email: support@mlstechnology.com

Reports produced and compiled by RE STATS Inc. Information is deemed reliable but not guaranteed. Does not reflect all market activity.

64

21,581,825

\$201,633

RELADATUM

Total Active Inventory by Units

Total Active Inventory by Volume

Contact: MLS Technology Inc.

Average Active Inventory Listing Price