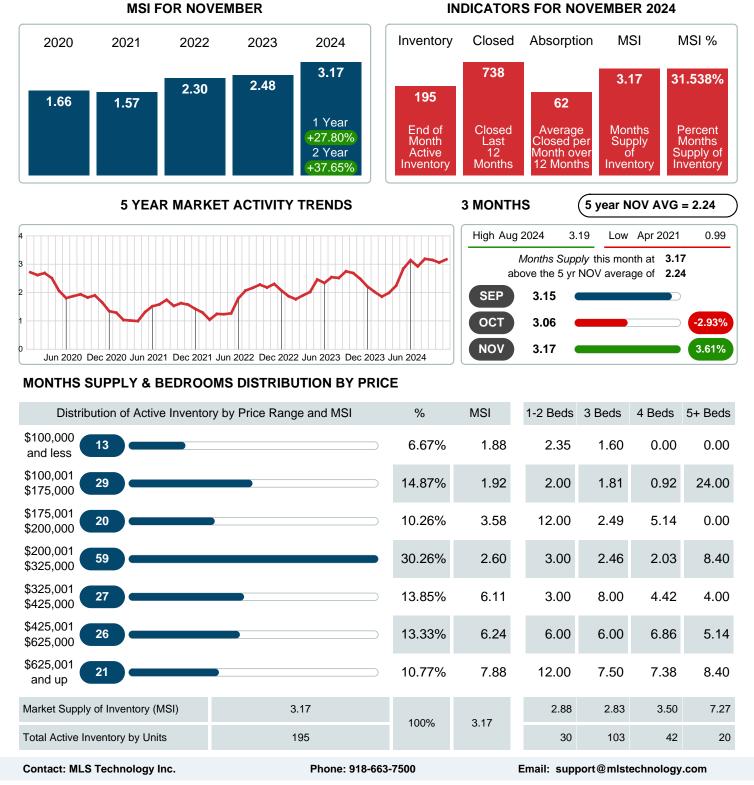

### MONTHLY INVENTORY ANALYSIS

Report produced on Dec 11, 2024 for MLS Technology Inc.

| Compared                                       | November |         |         |
|------------------------------------------------|----------|---------|---------|
| Metrics                                        | 2023     | 2024    | +/-%    |
| Closed Listings                                | 62       | 55      | -11.29% |
| Pending Listings                               | 49       | 44      | -10.20% |
| New Listings                                   | 53       | 64      | 20.75%  |
| Average List Price                             | 283,491  | 231,290 | -18.41% |
| Average Sale Price                             | 279,815  | 228,353 | -18.39% |
| Average Percent of Selling Price to List Price | 98.31%   | 97.90%  | -0.42%  |
| Average Days on Market to Sale                 | 27.16    | 34.25   | 26.12%  |
| End of Month Inventory                         | 154      | 195     | 26.62%  |
| Months Supply of Inventory                     | 2.50     | 3.17    | 26.97%  |

Absorption: Last 12 months, an Average of **62** Sales/Month Active Inventory as of November 30, 2024 = **195** 

### Months Supply of Inventory (MSI) Increases

The total housing inventory at the end of November 2024 rose **26.62%** to 195 existing homes available for sale. Over the last 12 months this area has had an average of 62 closed sales per month. This represents an unsold inventory index of **3.17** MSI for this period.

Closed versus Listed trends yielded a **85.9%** ratio, down from previous year's, November 2023, at **117.0%**, a **26.54%** downswing. This will certainly create pressure on an increasing Monthi $i_{\xi}$ /<sub>2</sub>s Supply of Inventory (MSI) in the months to come.

## MONTHS SUPPLY of INVENTORY (MSI)

Report produced on Dec 11, 2024 for MLS Technology Inc.

Reports produced and compiled by RE STATS Inc. Information is deemed reliable but not guaranteed. Does not reflect all market activity.