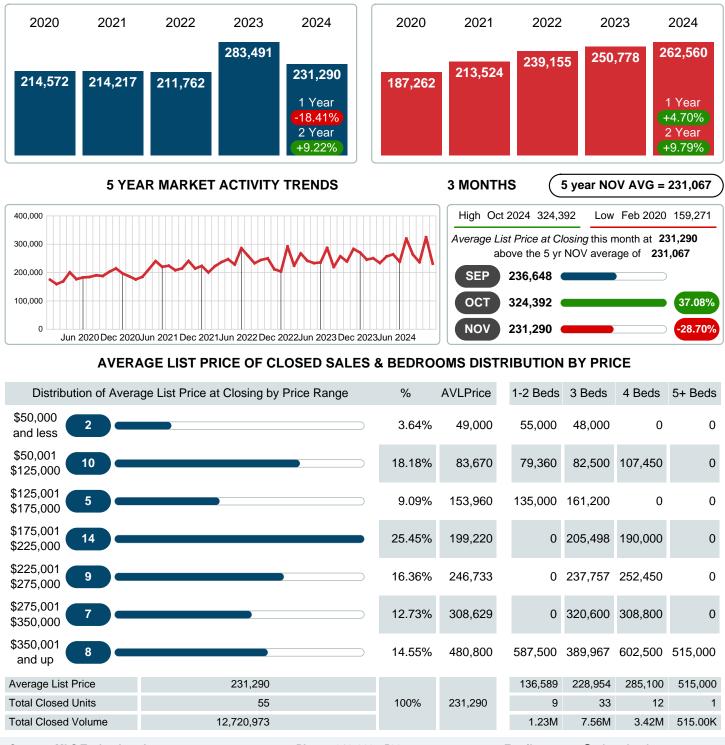

### MONTHLY INVENTORY ANALYSIS

Report produced on Dec 11, 2024 for MLS Technology Inc.

| Compared                                       | November |         |         |
|------------------------------------------------|----------|---------|---------|
| Metrics                                        | 2023     | 2024    | +/-%    |
| Closed Listings                                | 62       | 55      | -11.29% |
| Pending Listings                               | 49       | 44      | -10.20% |
| New Listings                                   | 53       | 64      | 20.75%  |
| Average List Price                             | 283,491  | 231,290 | -18.41% |
| Average Sale Price                             | 279,815  | 228,353 | -18.39% |
| Average Percent of Selling Price to List Price | 98.31%   | 97.90%  | -0.42%  |
| Average Days on Market to Sale                 | 27.16    | 34.25   | 26.12%  |
| End of Month Inventory                         | 154      | 195     | 26.62%  |
| Months Supply of Inventory                     | 2.50     | 3.17    | 26.97%  |

#### Average Sale Price Falling

According to the preliminary trends, this market area has experienced some downward momentum with the decline of Average Price this month. Prices dipped **18.39%** in November 2024 to \$228,353 versus the previous year at \$279,815.

## AVERAGE LIST PRICE AT CLOSING

Report produced on Dec 11, 2024 for MLS Technology Inc.

Contact: MLS Technology Inc.

Phone: 918-663-7500

Email: support@mlstechnology.com

Reports produced and compiled by RE STATS Inc. Information is deemed reliable but not guaranteed. Does not reflect all market activity.