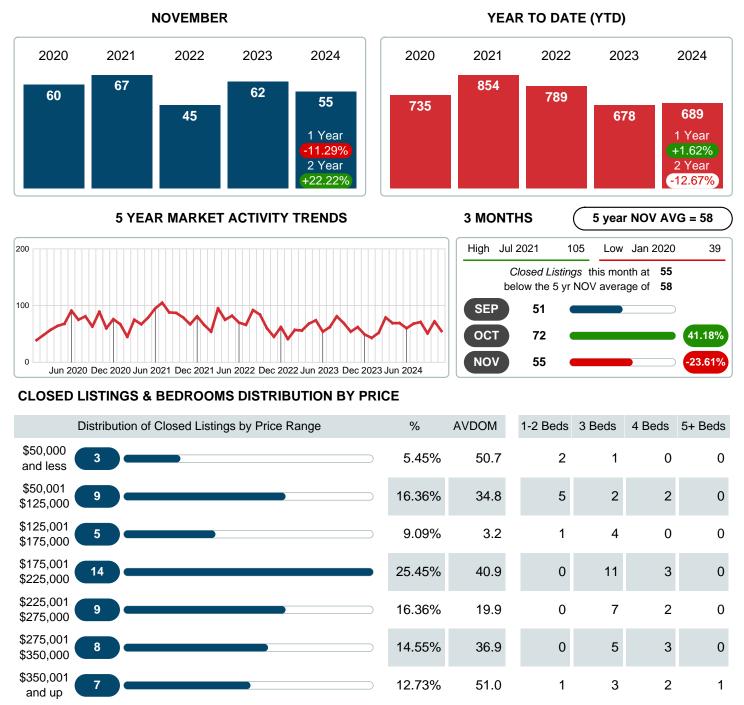

### MONTHLY INVENTORY ANALYSIS

Report produced on Dec 11, 2024 for MLS Technology Inc.

| Compared                                       | November |         |         |
|------------------------------------------------|----------|---------|---------|
| Metrics                                        | 2023     | 2024    | +/-%    |
| Closed Listings                                | 62       | 55      | -11.29% |
| Pending Listings                               | 49       | 44      | -10.20% |
| New Listings                                   | 53       | 64      | 20.75%  |
| Average List Price                             | 283,491  | 231,290 | -18.41% |
| Average Sale Price                             | 279,815  | 228,353 | -18.39% |
| Average Percent of Selling Price to List Price | 98.31%   | 97.90%  | -0.42%  |
| Average Days on Market to Sale                 | 27.16    | 34.25   | 26.12%  |
| End of Month Inventory                         | 154      | 195     | 26.62%  |
| Months Supply of Inventory                     | 2.50     | 3.17    | 26.97%  |

Absorption: Last 12 months, an Average of **62** Sales/Month Active Inventory as of November 30, 2024 = **195** 

### Months Supply of Inventory (MSI) Increases

The total housing inventory at the end of November 2024 rose **26.62%** to 195 existing homes available for sale. Over the last 12 months this area has had an average of 62 closed sales per month. This represents an unsold inventory index of **3.17** MSI for this period.

#### Average Sale Price Falling

According to the preliminary trends, this market area has experienced some downward momentum with the decline of Average Price this month. Prices dipped **18.39%** in November 2024 to \$228,353 versus the previous year at \$279,815.

#### Average Days on Market Lengthens

The average number of **34.25** days that homes spent on the market before selling increased by 7.09 days or **26.12%** in November 2024 compared to last year's same month at **27.16** DOM.

#### Sales Success for November 2024 is Positive

Overall, with Average Prices falling and Days on Market increasing, the Listed versus Closed Ratio finished weak this month.

There were 64 New Listings in November 2024, up **20.75%** from last year at 53. Furthermore, there were 55 Closed Listings this month versus last year at 62, a **-11.29%** decrease.

Closed versus Listed trends yielded a **85.9%** ratio, down from previous year's, November 2023, at **117.0%**, a **26.54%** downswing. This will certainly create pressure on an increasing Monthi $i_{\xi}$ /<sub>2</sub>s Supply of Inventory (MSI) in the months to come.

### **CLOSED LISTINGS**

Report produced on Dec 11, 2024 for MLS Technology Inc.

 9
 33
 12
 1

 100%
 34.3
 1.17M
 7.49M
 3.38M
 515.00K

 \$130,264
 \$226,910
 \$282,000
 \$515,000

Contact: MLS Technology Inc.

**Total Closed Units** 

**Total Closed Volume** 

Average Closed Price

Phone: 918-663-7500

Email: support@mlstechnology.com

Reports produced and compiled by RE STATS Inc. Information is deemed reliable but not guaranteed. Does not reflect all market activity.

55

12,559,395

\$228,353

RELEDATUM