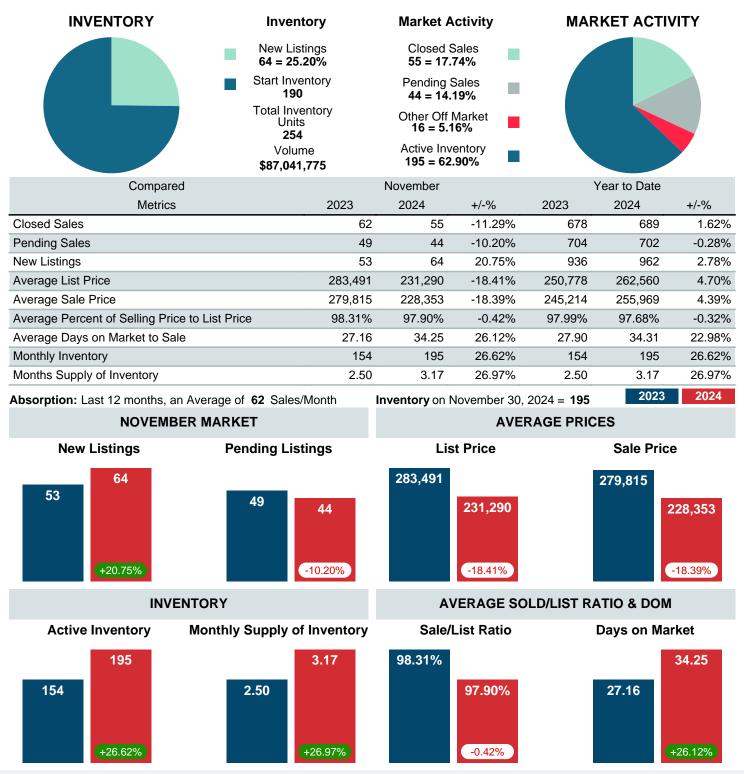

### MONTHLY INVENTORY ANALYSIS

Report produced on Dec 11, 2024 for MLS Technology Inc.

| Compared                                       | November |         |         |
|------------------------------------------------|----------|---------|---------|
| Metrics                                        | 2023     | 2024    | +/-%    |
| Closed Listings                                | 62       | 55      | -11.29% |
| Pending Listings                               | 49       | 44      | -10.20% |
| New Listings                                   | 53       | 64      | 20.75%  |
| Average List Price                             | 283,491  | 231,290 | -18.41% |
| Average Sale Price                             | 279,815  | 228,353 | -18.39% |
| Average Percent of Selling Price to List Price | 98.31%   | 97.90%  | -0.42%  |
| Average Days on Market to Sale                 | 27.16    | 34.25   | 26.12%  |
| End of Month Inventory                         | 154      | 195     | 26.62%  |
| Months Supply of Inventory                     | 2.50     | 3.17    | 26.97%  |

Absorption: Last 12 months, an Average of **62** Sales/Month Active Inventory as of November 30, 2024 = **195** 

### Months Supply of Inventory (MSI) Increases

The total housing inventory at the end of November 2024 rose **26.62%** to 195 existing homes available for sale. Over the last 12 months this area has had an average of 62 closed sales per month. This represents an unsold inventory index of **3.17** MSI for this period.

#### Average Sale Price Falling

According to the preliminary trends, this market area has experienced some downward momentum with the decline of Average Price this month. Prices dipped **18.39%** in November 2024 to \$228,353 versus the previous year at \$279,815.

#### Average Days on Market Lengthens

The average number of **34.25** days that homes spent on the market before selling increased by 7.09 days or **26.12%** in November 2024 compared to last year's same month at **27.16** DOM.

#### Sales Success for November 2024 is Positive

Overall, with Average Prices falling and Days on Market increasing, the Listed versus Closed Ratio finished weak this month.

There were 64 New Listings in November 2024, up **20.75%** from last year at 53. Furthermore, there were 55 Closed Listings this month versus last year at 62, a **-11.29%** decrease.

Closed versus Listed trends yielded a **85.9%** ratio, down from previous year's, November 2023, at **117.0%**, a **26.54%** downswing. This will certainly create pressure on an increasing Monthi $i_{\xi}$ /<sub>2</sub>s Supply of Inventory (MSI) in the months to come.

### MARKET SUMMARY

Report produced on Dec 11, 2024 for MLS Technology Inc.

Contact: MLS Technology Inc.

Phone: 918-663-7500

Email: support@mlstechnology.com

Reports produced and compiled by RE STATS Inc. Information is deemed reliable but not guaranteed. Does not reflect all market activity.