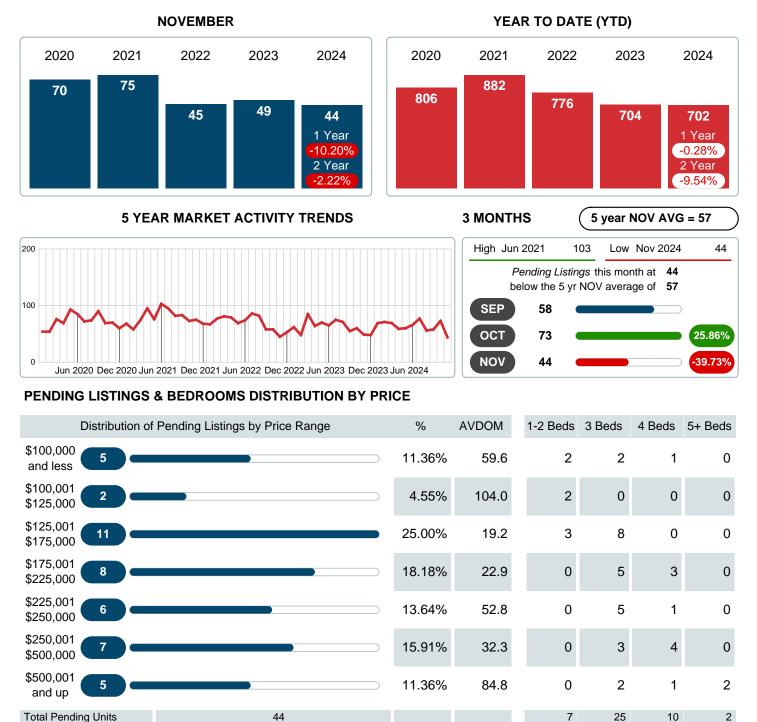

### MONTHLY INVENTORY ANALYSIS

Report produced on Dec 11, 2024 for MLS Technology Inc.

| Compared                                       | November |         |         |
|------------------------------------------------|----------|---------|---------|
| Metrics                                        | 2023     | 2024    | +/-%    |
| Closed Listings                                | 62       | 55      | -11.29% |
| Pending Listings                               | 49       | 44      | -10.20% |
| New Listings                                   | 53       | 64      | 20.75%  |
| Average List Price                             | 283,491  | 231,290 | -18.41% |
| Average Sale Price                             | 279,815  | 228,353 | -18.39% |
| Average Percent of Selling Price to List Price | 98.31%   | 97.90%  | -0.42%  |
| Average Days on Market to Sale                 | 27.16    | 34.25   | 26.12%  |
| End of Month Inventory                         | 154      | 195     | 26.62%  |
| Months Supply of Inventory                     | 2.50     | 3.17    | 26.97%  |

#### Sales Success for November 2024 is Positive

Overall, with Average Prices falling and Days on Market increasing, the Listed versus Closed Ratio finished weak this month.

There were 64 New Listings in November 2024, up **20.75%** from last year at 53. Furthermore, there were 55 Closed Listings this month versus last year at 62, a **-11.29%** decrease.

Closed versus Listed trends yielded a **85.9%** ratio, down from previous year's, November 2023, at **117.0%**, a **26.54%** downswing. This will certainly create pressure on an increasing Monthi $i_{\xi}$ /<sub>2</sub>s Supply of Inventory (MSI) in the months to come.

### PENDING LISTINGS

Report produced on Dec 11, 2024 for MLS Technology Inc.

44 25 10 7 10,361,787 100% 68.6 821.30K 5.77M 2.62M \$249,043 \$117,329 \$230,780 \$261,600 \$577,495

Contact: MLS Technology Inc.

**Total Pending Volume** 

Average Listing Price

Phone: 918-663-7500

Email: support@mlstechnology.com

Reports produced and compiled by RE STATS Inc. Information is deemed reliable but not guaranteed. Does not reflect all market activity.

1.15M

RELADATUM