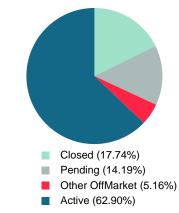

### **CLOSED LISTINGS**

Report produced on Dec 11, 2024 for MLS Technology Inc.

 9
 33
 12
 1

 100%
 34.3
 1.17M
 7.49M
 3.38M
 515.00K

 \$130,264
 \$226,910
 \$282,000
 \$515,000

Contact: MLS Technology Inc.

**Total Closed Units** 

**Total Closed Volume** 

Average Closed Price

Phone: 918-663-7500

Email: support@mlstechnology.com

Reports produced and compiled by RE STATS Inc. Information is deemed reliable but not guaranteed. Does not reflect all market activity.

55

12,559,395

\$228,353

RELEDATUM