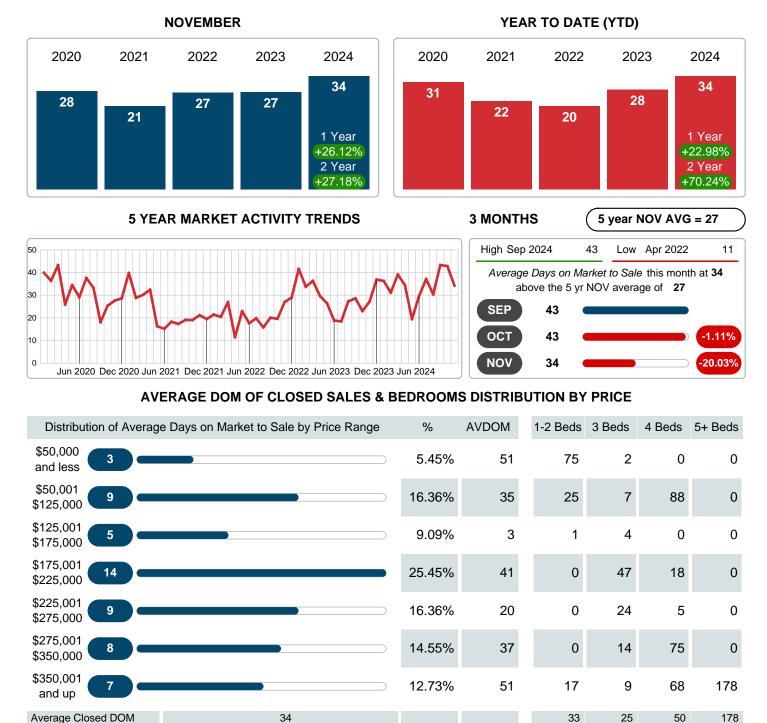

### MONTHLY INVENTORY ANALYSIS

Report produced on Dec 11, 2024 for MLS Technology Inc.

| Compared                                       | November |         |         |
|------------------------------------------------|----------|---------|---------|
| Metrics                                        | 2023     | 2024    | +/-%    |
| Closed Listings                                | 62       | 55      | -11.29% |
| Pending Listings                               | 49       | 44      | -10.20% |
| New Listings                                   | 53       | 64      | 20.75%  |
| Average List Price                             | 283,491  | 231,290 | -18.41% |
| Average Sale Price                             | 279,815  | 228,353 | -18.39% |
| Average Percent of Selling Price to List Price | 98.31%   | 97.90%  | -0.42%  |
| Average Days on Market to Sale                 | 27.16    | 34.25   | 26.12%  |
| End of Month Inventory                         | 154      | 195     | 26.62%  |
| Months Supply of Inventory                     | 2.50     | 3.17    | 26.97%  |

#### Average Days on Market Lengthens

The average number of **34.25** days that homes spent on the market before selling increased by 7.09 days or **26.12%** in November 2024 compared to last year's same month at **27.16** DOM.

### AVERAGE DAYS ON MARKET TO SALE

Report produced on Dec 11, 2024 for MLS Technology Inc.

Reports produced and compiled by RE STATS Inc. Information is deemed reliable but not guaranteed. Does not reflect all market activity.