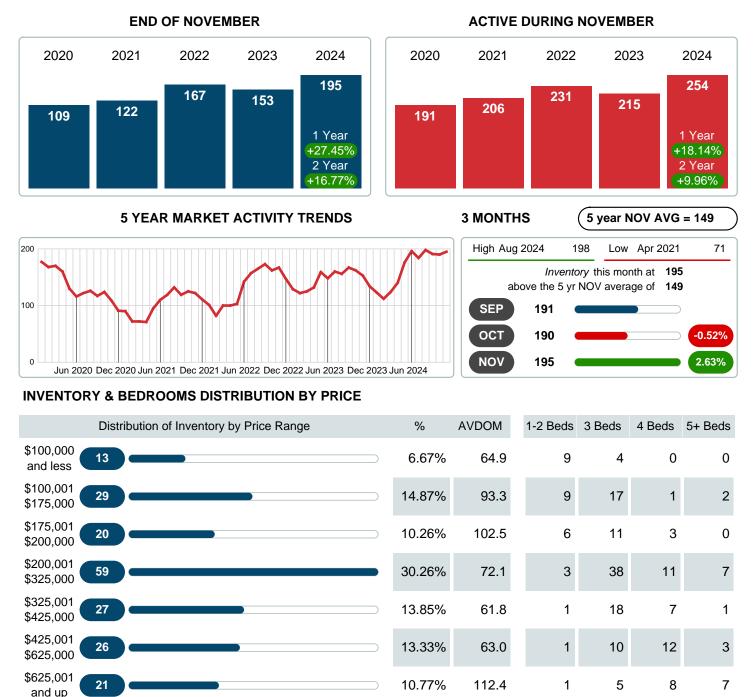

### MONTHLY INVENTORY ANALYSIS

Report produced on Dec 11, 2024 for MLS Technology Inc.

| Compared                                       | November |         |         |
|------------------------------------------------|----------|---------|---------|
| Metrics                                        | 2023     | 2024    | +/-%    |
| Closed Listings                                | 62       | 55      | -11.29% |
| Pending Listings                               | 49       | 44      | -10.20% |
| New Listings                                   | 53       | 64      | 20.75%  |
| Average List Price                             | 283,491  | 231,290 | -18.41% |
| Average Sale Price                             | 279,815  | 228,353 | -18.39% |
| Average Percent of Selling Price to List Price | 98.31%   | 97.90%  | -0.42%  |
| Average Days on Market to Sale                 | 27.16    | 34.25   | 26.12%  |
| End of Month Inventory                         | 154      | 195     | 26.62%  |
| Months Supply of Inventory                     | 2.50     | 3.17    | 26.97%  |

Absorption: Last 12 months, an Average of **62** Sales/Month Active Inventory as of November 30, 2024 = **195** 

### Months Supply of Inventory (MSI) Increases

The total housing inventory at the end of November 2024 rose **26.62%** to 195 existing homes available for sale. Over the last 12 months this area has had an average of 62 closed sales per month. This represents an unsold inventory index of **3.17** MSI for this period.

Closed versus Listed trends yielded a **85.9%** ratio, down from previous year's, November 2023, at **117.0%**, a **26.54%** downswing. This will certainly create pressure on an increasing Monthi $i_{\xi}$ /<sub>2</sub>s Supply of Inventory (MSI) in the months to come.