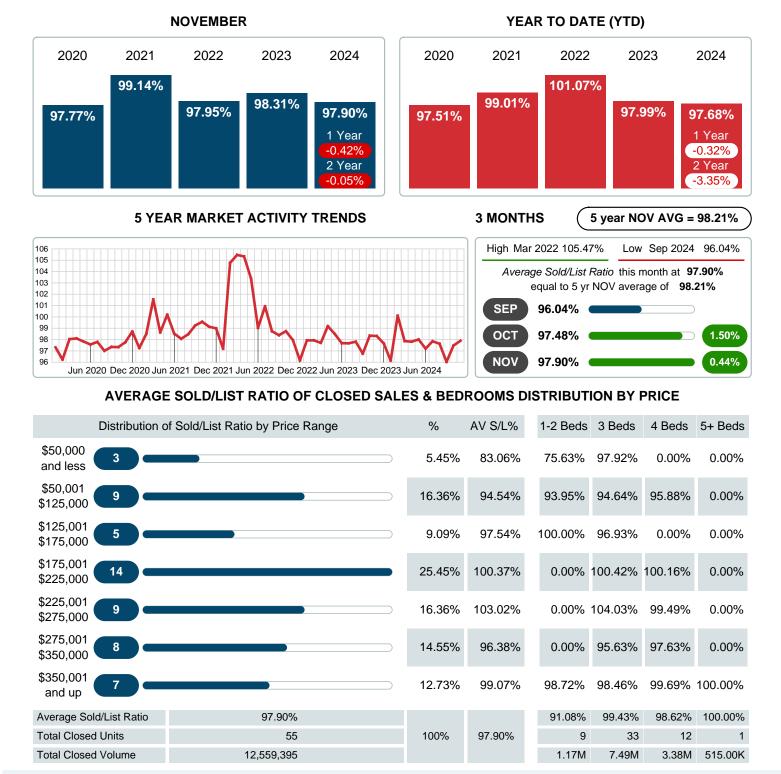

### AVERAGE PERCENT OF SELLING PRICE TO LISTING PRICE

Report produced on Dec 11, 2024 for MLS Technology Inc.

Reports produced and compiled by RE STATS Inc. Information is deemed reliable but not guaranteed. Does not reflect all market activity.