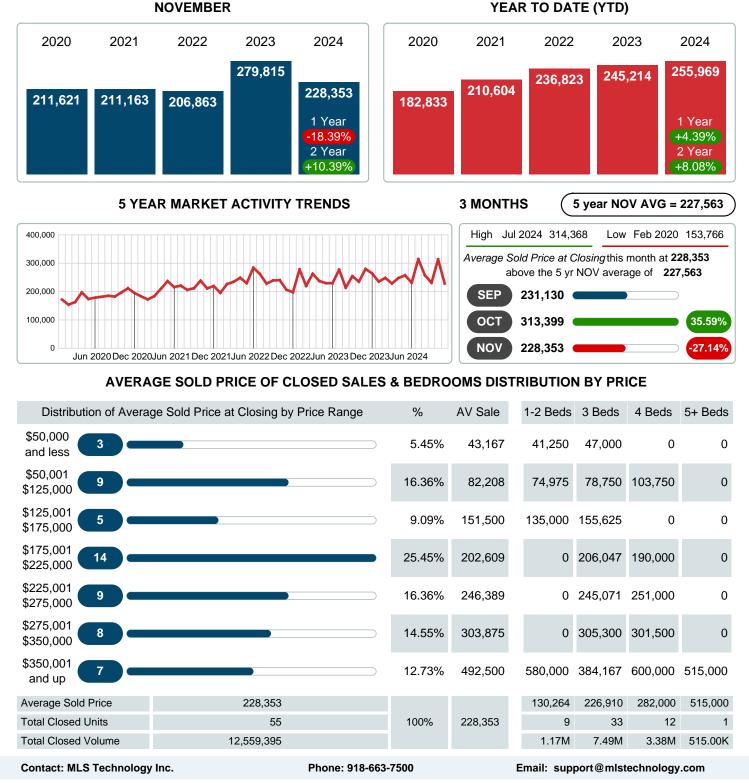

#### Average Sale Price Falling

According to the preliminary trends, this market area has experienced some downward momentum with the decline of Average Price this month. Prices dipped **18.39%** in November 2024 to \$228,353 versus the previous year at \$279,815.

#### Average Days on Market Lengthens

The average number of **34.25** days that homes spent on the market before selling increased by 7.09 days or **26.12%** in November 2024 compared to last year's same month at **27.16** DOM.

## AVERAGE SOLD PRICE AT CLOSING

Report produced on Dec 11, 2024 for MLS Technology Inc.

Reports produced and compiled by RE STATS Inc. Information is deemed reliable but not guaranteed. Does not reflect all market activity.