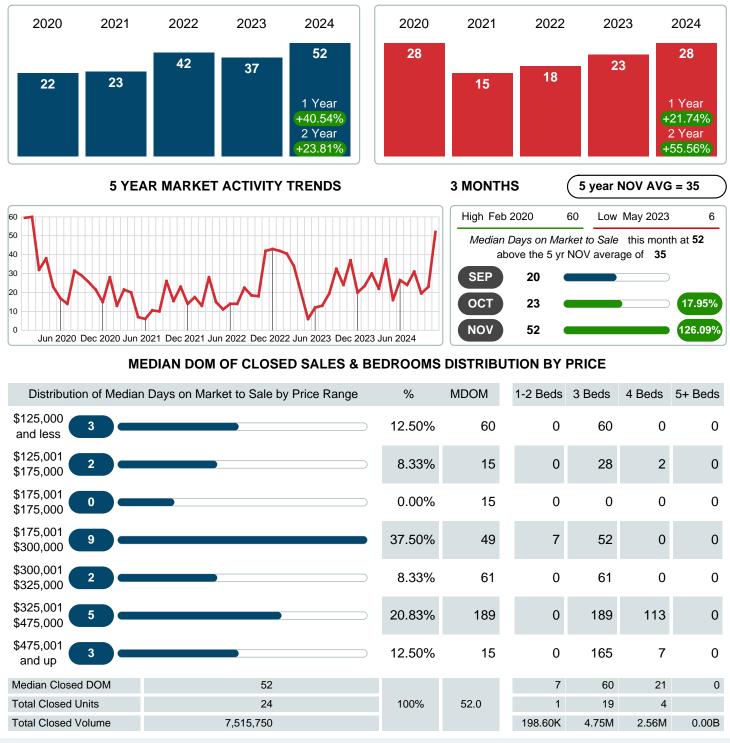

### MONTHLY INVENTORY ANALYSIS

Report produced on Dec 11, 2024 for MLS Technology Inc.

| Compared                                      | November |         |         |
|-----------------------------------------------|----------|---------|---------|
| Metrics                                       | 2023     | 2024    | +/-%    |
| Closed Listings                               | 35       | 24      | -31.43% |
| Pending Listings                              | 28       | 22      | -21.43% |
| New Listings                                  | 46       | 41      | -10.87% |
| Median List Price                             | 275,000  | 253,850 | -7.69%  |
| Median Sale Price                             | 260,000  | 253,850 | -2.37%  |
| Median Percent of Selling Price to List Price | 96.16%   | 96.57%  | 0.42%   |
| Median Days on Market to Sale                 | 37.00    | 52.00   | 40.54%  |
| End of Month Inventory                        | 153      | 169     | 10.46%  |
| Months Supply of Inventory                    | 4.10     | 4.86    | 18.67%  |

#### Median Days on Market Lengthens

The median number of **52.00** days that homes spent on the market before selling increased by 15.00 days or **40.54%** in November 2024 compared to last year's same month at **37.00** DOM.

## MEDIAN DAYS ON MARKET TO SALE

Report produced on Dec 11, 2024 for MLS Technology Inc.

Contact: MLS Technology Inc.

Phone: 918-663-7500

Email: support@mlstechnology.com

Area Delimited by County Of Mayes - Residential Property Type