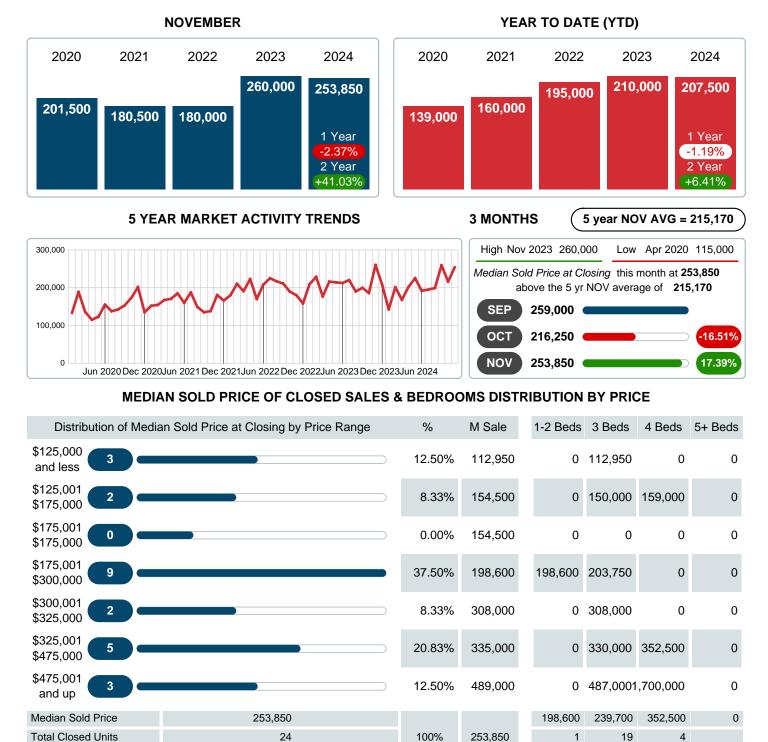

#### **Median Sale Price Falling**

According to the preliminary trends, this market area has experienced some downward momentum with the decline of Median Price this month. Prices dipped **2.37%** in November 2024 to \$253,850 versus the previous year at \$260,000.

## CLOSED LISTINGS

Report produced on Dec 11, 2024 for MLS Technology Inc.

\$175,001 8 37.50% 49.0 1 0 0 9 \$300,000 \$300,001 8.33% 60.5 0 2 0 0 2 \$325,000 \$325,001 5 20.83% 189.0 0 3 2 0 \$475,000 \$475,001 2 1 0 3 12.50% 15.0 0 and up **Total Closed Units** 24 19 4 0 1 **Total Closed Volume** 7,515,750 100% 52.0 198.60K 4.75M 2.56M 0.00B Median Closed Price \$253,850 \$198,600 \$239,700 \$352,500 \$0

## MEDIAN SOLD PRICE AT CLOSING

Report produced on Dec 11, 2024 for MLS Technology Inc.

Reports produced and compiled by RE STATS Inc. Information is deemed reliable but not guaranteed. Does not reflect all market activity.