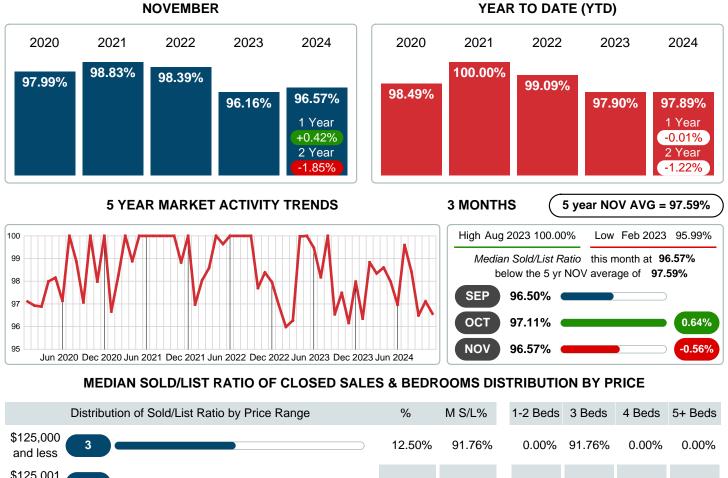

#### Median Days on Market Lengthens

The median number of **52.00** days that homes spent on the market before selling increased by 15.00 days or **40.54%** in November 2024 compared to last year's same month at **37.00** DOM.

## CLOSED LISTINGS

Report produced on Dec 11, 2024 for MLS Technology Inc.

\$175,001 8 37.50% 49.0 1 0 0 9 \$300,000 \$300,001 8.33% 60.5 0 2 0 0 2 \$325,000 \$325,001 5 20.83% 189.0 0 3 2 0 \$475,000 \$475,001 2 1 0 3 12.50% 15.0 0 and up **Total Closed Units** 24 19 4 0 1 **Total Closed Volume** 7,515,750 100% 52.0 198.60K 4.75M 2.56M 0.00B Median Closed Price \$253,850 \$198,600 \$239,700 \$352,500 \$0

## MEDIAN PERCENT OF SELLING PRICE TO LISTING PRICE

Report produced on Dec 11, 2024 for MLS Technology Inc.

Contact: MLS Technology Inc.

Phone: 918-663-7500

Email: support@mlstechnology.com