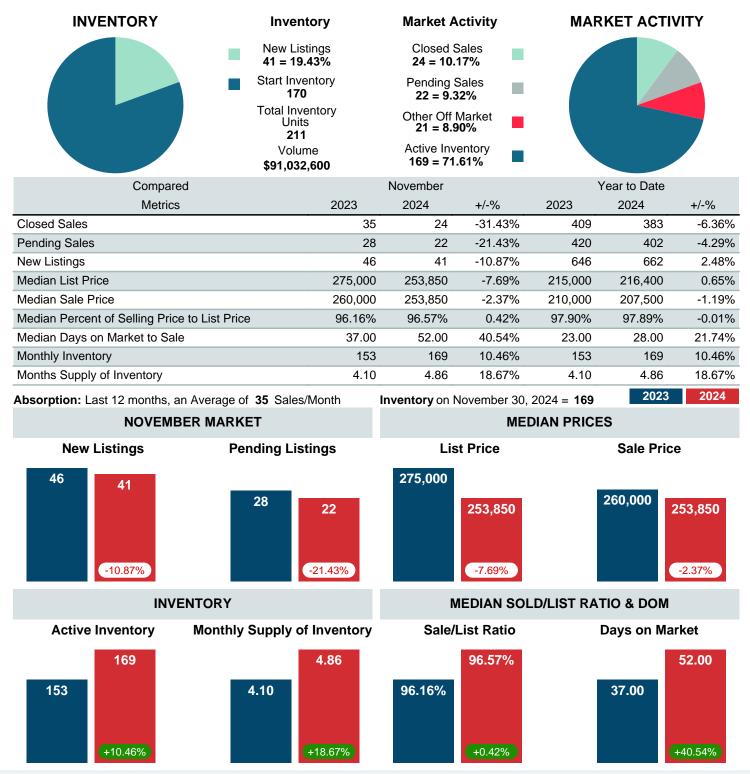

### MONTHLY INVENTORY ANALYSIS

Report produced on Dec 11, 2024 for MLS Technology Inc.

| Compared                                      | November |         |         |
|-----------------------------------------------|----------|---------|---------|
| Metrics                                       | 2023     | 2024    | +/-%    |
| Closed Listings                               | 35       | 24      | -31.43% |
| Pending Listings                              | 28       | 22      | -21.43% |
| New Listings                                  | 46       | 41      | -10.87% |
| Median List Price                             | 275,000  | 253,850 | -7.69%  |
| Median Sale Price                             | 260,000  | 253,850 | -2.37%  |
| Median Percent of Selling Price to List Price | 96.16%   | 96.57%  | 0.42%   |
| Median Days on Market to Sale                 | 37.00    | 52.00   | 40.54%  |
| End of Month Inventory                        | 153      | 169     | 10.46%  |
| Months Supply of Inventory                    | 4.10     | 4.86    | 18.67%  |

Absorption: Last 12 months, an Average of **35** Sales/Month Active Inventory as of November 30, 2024 = **169** 

#### Months Supply of Inventory (MSI) Increases

The total housing inventory at the end of November 2024 rose **10.46%** to 169 existing homes available for sale. Over the last 12 months this area has had an average of 35 closed sales per month. This represents an unsold inventory index of **4.86** MSI for this period.

#### **Median Sale Price Falling**

According to the preliminary trends, this market area has experienced some downward momentum with the decline of Median Price this month. Prices dipped **2.37%** in November 2024 to \$253,850 versus the previous year at \$260,000.

#### Median Days on Market Lengthens

The median number of **52.00** days that homes spent on the market before selling increased by 15.00 days or **40.54%** in November 2024 compared to last year's same month at **37.00** DOM.

#### Sales Success for November 2024 is Positive

Overall, with Median Prices falling and Days on Market increasing, the Listed versus Closed Ratio finished weak this month.

There were 41 New Listings in November 2024, down **10.87%** from last year at 46. Furthermore, there were 24 Closed Listings this month versus last year at 35, a **-31.43%** decrease.

Closed versus Listed trends yielded a **58.5%** ratio, down from previous year's, November 2023, at **76.1%**, a **23.07%** downswing. This will certainly create pressure on an increasing Monthi $i_{\xi}$ /<sub>2</sub>s Supply of Inventory (MSI) in the months to come.

## MARKET SUMMARY

Report produced on Dec 11, 2024 for MLS Technology Inc.

Contact: MLS Technology Inc.

Phone: 918-663-7500

Email: support@mlstechnology.com