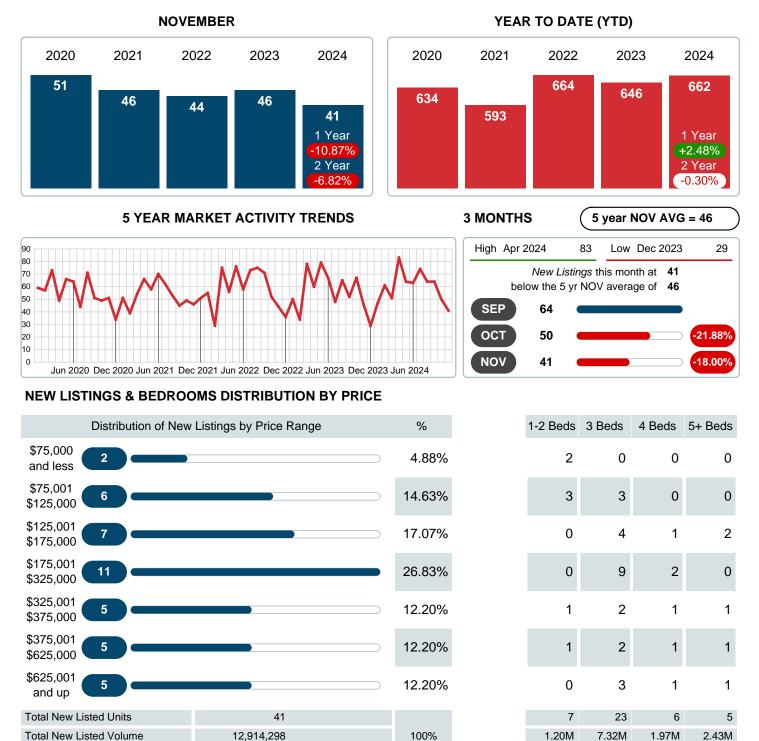

### **NEW LISTINGS**

Report produced on Dec 11, 2024 for MLS Technology Inc.

Median New Listed Listing Price Contact: MLS Technology Inc.

Phone: 918-663-7500

Email: support@mlstechnology.com

\$95,000 \$225,000 \$290,000 \$339,000

Reports produced and compiled by RE STATS Inc. Information is deemed reliable but not guaranteed. Does not reflect all market activity.

\$225,000

### MONTHLY INVENTORY ANALYSIS

Report produced on Dec 11, 2024 for MLS Technology Inc.

| Compared                                      | November |         |         |
|-----------------------------------------------|----------|---------|---------|
| Metrics                                       | 2023     | 2024    | +/-%    |
| Closed Listings                               | 35       | 24      | -31.43% |
| Pending Listings                              | 28       | 22      | -21.43% |
| New Listings                                  | 46       | 41      | -10.87% |
| Median List Price                             | 275,000  | 253,850 | -7.69%  |
| Median Sale Price                             | 260,000  | 253,850 | -2.37%  |
| Median Percent of Selling Price to List Price | 96.16%   | 96.57%  | 0.42%   |
| Median Days on Market to Sale                 | 37.00    | 52.00   | 40.54%  |
| End of Month Inventory                        | 153      | 169     | 10.46%  |
| Months Supply of Inventory                    | 4.10     | 4.86    | 18.67%  |

#### Sales Success for November 2024 is Positive

Overall, with Median Prices falling and Days on Market increasing, the Listed versus Closed Ratio finished weak this month.

There were 41 New Listings in November 2024, down **10.87%** from last year at 46. Furthermore, there were 24 Closed Listings this month versus last year at 35, a **-31.43%** decrease.