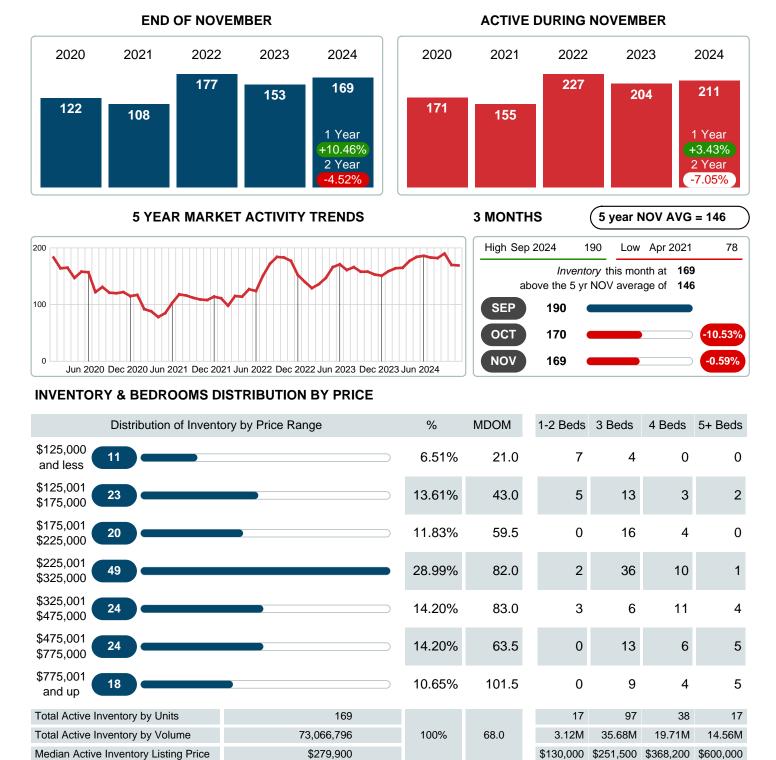

### MONTHLY INVENTORY ANALYSIS

Report produced on Dec 11, 2024 for MLS Technology Inc.

| Compared                                      | November |         |         |
|-----------------------------------------------|----------|---------|---------|
| Metrics                                       | 2023     | 2024    | +/-%    |
| Closed Listings                               | 35       | 24      | -31.43% |
| Pending Listings                              | 28       | 22      | -21.43% |
| New Listings                                  | 46       | 41      | -10.87% |
| Median List Price                             | 275,000  | 253,850 | -7.69%  |
| Median Sale Price                             | 260,000  | 253,850 | -2.37%  |
| Median Percent of Selling Price to List Price | 96.16%   | 96.57%  | 0.42%   |
| Median Days on Market to Sale                 | 37.00    | 52.00   | 40.54%  |
| End of Month Inventory                        | 153      | 169     | 10.46%  |
| Months Supply of Inventory                    | 4.10     | 4.86    | 18.67%  |

Absorption: Last 12 months, an Average of **35** Sales/Month Active Inventory as of November 30, 2024 = **169** 

#### Months Supply of Inventory (MSI) Increases

The total housing inventory at the end of November 2024 rose **10.46%** to 169 existing homes available for sale. Over the last 12 months this area has had an average of 35 closed sales per month. This represents an unsold inventory index of **4.86** MSI for this period.

Closed versus Listed trends yielded a **58.5%** ratio, down from previous year's, November 2023, at **76.1%**, a **23.07%** downswing. This will certainly create pressure on an increasing Monthi $i_{\xi}$ /<sub>2</sub>s Supply of Inventory (MSI) in the months to come.

## ACTIVE INVENTORY

Report produced on Dec 11, 2024 for MLS Technology Inc.

Contact: MLS Technology Inc.

Phone: 918-663-7500

Email: support@mlstechnology.com

Area Delimited by County Of Mayes - Residential Property Type

## MONTHS SUPPLY of INVENTORY (MSI)

Report produced on Dec 11, 2024 for MLS Technology Inc.

**NOVEMBER** 