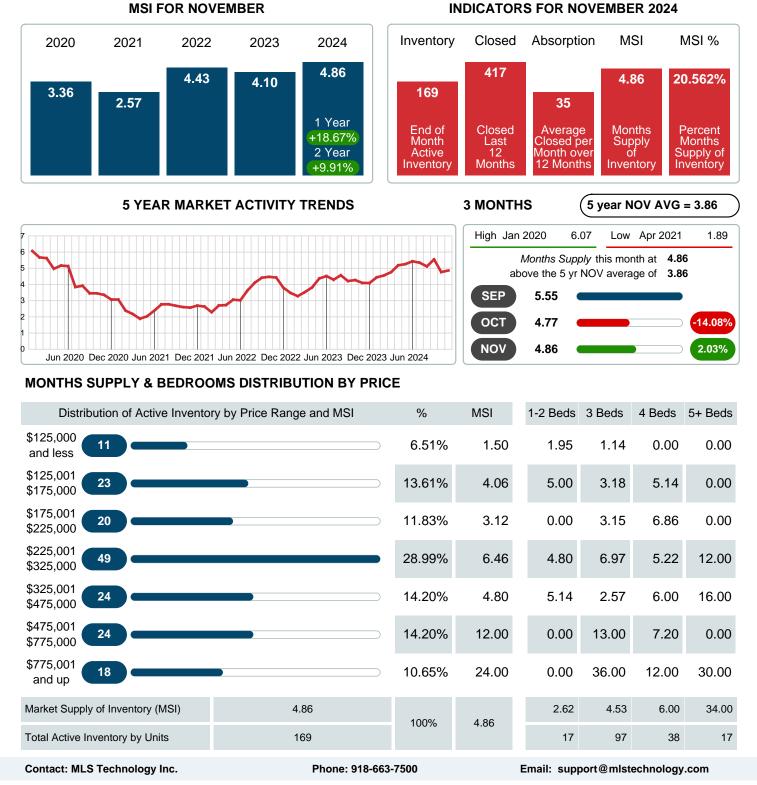

### MONTHLY INVENTORY ANALYSIS

Report produced on Dec 11, 2024 for MLS Technology Inc.

| Compared                                      | November |         |         |
|-----------------------------------------------|----------|---------|---------|
| Metrics                                       | 2023     | 2024    | +/-%    |
| Closed Listings                               | 35       | 24      | -31.43% |
| Pending Listings                              | 28       | 22      | -21.43% |
| New Listings                                  | 46       | 41      | -10.87% |
| Median List Price                             | 275,000  | 253,850 | -7.69%  |
| Median Sale Price                             | 260,000  | 253,850 | -2.37%  |
| Median Percent of Selling Price to List Price | 96.16%   | 96.57%  | 0.42%   |
| Median Days on Market to Sale                 | 37.00    | 52.00   | 40.54%  |
| End of Month Inventory                        | 153      | 169     | 10.46%  |
| Months Supply of Inventory                    | 4.10     | 4.86    | 18.67%  |

#### Months Supply of Inventory (MSI) Increases

The total housing inventory at the end of November 2024 rose **10.46%** to 169 existing homes available for sale. Over the last 12 months this area has had an average of 35 closed sales per month. This represents an unsold inventory index of **4.86** MSI for this period.

## MONTHS SUPPLY of INVENTORY (MSI)

Report produced on Dec 11, 2024 for MLS Technology Inc.

**NOVEMBER** 