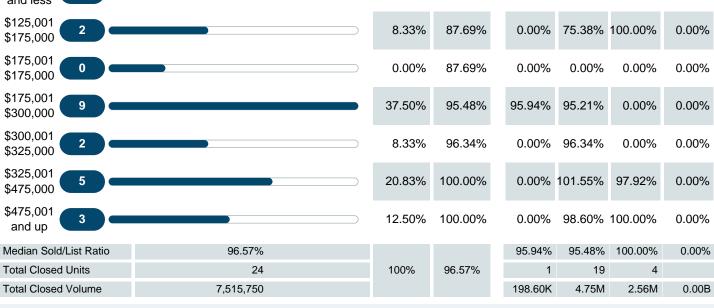

## CLOSED LISTINGS

Report produced on Dec 11, 2024 for MLS Technology Inc.

\$175,001 8 37.50% 49.0 1 0 0 9 \$300,000 \$300,001 8.33% 60.5 0 2 0 0 2 \$325,000 \$325,001 5 20.83% 189.0 0 3 2 0 \$475,000 \$475,001 2 1 0 3 12.50% 15.0 0 and up **Total Closed Units** 24 19 4 0 1 **Total Closed Volume** 7,515,750 100% 52.0 198.60K 4.75M 2.56M 0.00B Median Closed Price \$253,850 \$198,600 \$239,700 \$352,500 \$0