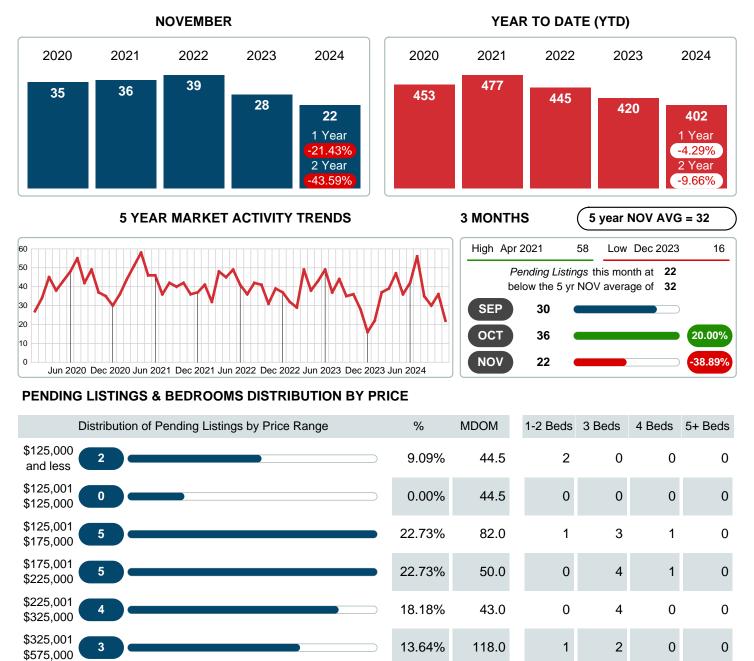

## PENDING LISTINGS

Report produced on Dec 11, 2024 for MLS Technology Inc.

Contact: MLS Technology Inc.

3

\$575,001

and up

**Total Pending Units** 

**Total Pending Volume** 

Median Listing Price

Phone: 918-663-7500

13.64%

100%

67.0

64.5

Email: support@mlstechnology.com

8.47M

1

14

\$118,950 \$225,528 \$225,000 \$587,500

1

3

1.01M

0

4

650.40K

Reports produced and compiled by RE STATS Inc. Information is deemed reliable but not guaranteed. Does not reflect all market activity.

22

10,719,754

\$222,000

1

1

587.50K