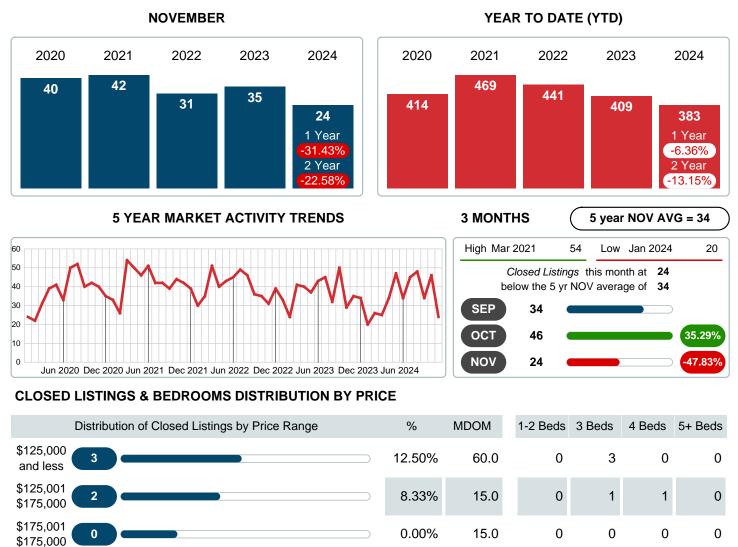

## CLOSED LISTINGS

Report produced on Dec 11, 2024 for MLS Technology Inc.

\$175,001 8 37.50% 49.0 1 0 0 9 \$300,000 \$300,001 8.33% 60.5 0 2 0 0 2 \$325,000 \$325,001 5 20.83% 189.0 0 3 2 0 \$475,000 \$475,001 2 1 0 3 12.50% 15.0 0 and up **Total Closed Units** 24 19 4 0 1 **Total Closed Volume** 7,515,750 100% 52.0 198.60K 4.75M 2.56M 0.00B Median Closed Price \$253,850 \$198,600 \$239,700 \$352,500 \$0

### MONTHLY INVENTORY ANALYSIS

Report produced on Dec 11, 2024 for MLS Technology Inc.

| Compared                                      | November |         |         |
|-----------------------------------------------|----------|---------|---------|
| Metrics                                       | 2023     | 2024    | +/-%    |
| Closed Listings                               | 35       | 24      | -31.43% |
| Pending Listings                              | 28       | 22      | -21.43% |
| New Listings                                  | 46       | 41      | -10.87% |
| Median List Price                             | 275,000  | 253,850 | -7.69%  |
| Median Sale Price                             | 260,000  | 253,850 | -2.37%  |
| Median Percent of Selling Price to List Price | 96.16%   | 96.57%  | 0.42%   |
| Median Days on Market to Sale                 | 37.00    | 52.00   | 40.54%  |
| End of Month Inventory                        | 153      | 169     | 10.46%  |
| Months Supply of Inventory                    | 4.10     | 4.86    | 18.67%  |

#### Sales Success for November 2024 is Positive

Overall, with Median Prices falling and Days on Market increasing, the Listed versus Closed Ratio finished weak this month.

There were 41 New Listings in November 2024, down **10.87%** from last year at 46. Furthermore, there were 24 Closed Listings this month versus last year at 35, a **-31.43%** decrease.

Closed versus Listed trends yielded a **58.5%** ratio, down from previous year's, November 2023, at **76.1%**, a **23.07%** downswing. This will certainly create pressure on an increasing Monthi $i_{\xi}$ /<sub>2</sub>s Supply of Inventory (MSI) in the months to come.