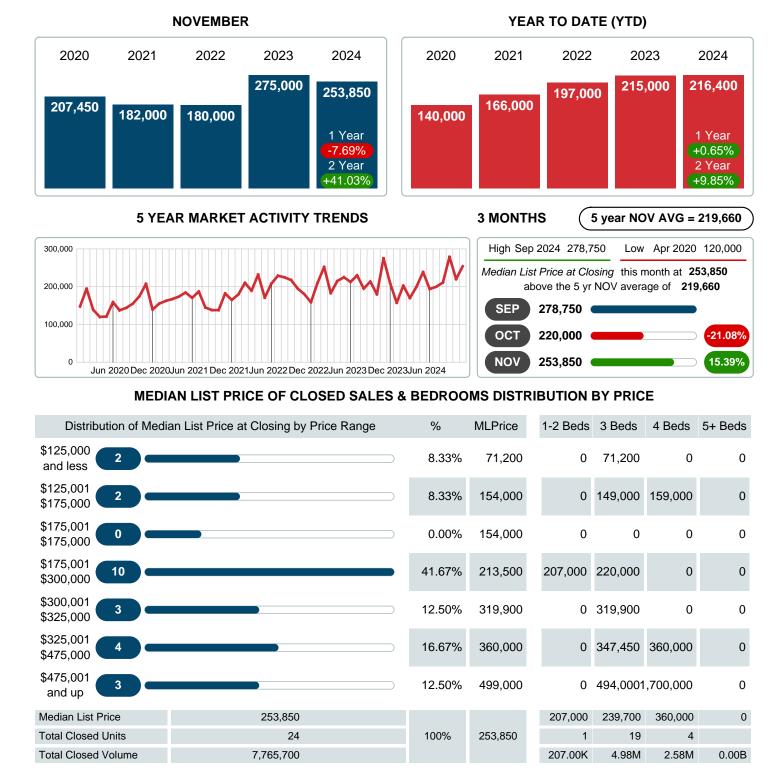

### MONTHLY INVENTORY ANALYSIS

Report produced on Dec 11, 2024 for MLS Technology Inc.

| Compared                                      | November |         |         |
|-----------------------------------------------|----------|---------|---------|
| Metrics                                       | 2023     | 2024    | +/-%    |
| Closed Listings                               | 35       | 24      | -31.43% |
| Pending Listings                              | 28       | 22      | -21.43% |
| New Listings                                  | 46       | 41      | -10.87% |
| Median List Price                             | 275,000  | 253,850 | -7.69%  |
| Median Sale Price                             | 260,000  | 253,850 | -2.37%  |
| Median Percent of Selling Price to List Price | 96.16%   | 96.57%  | 0.42%   |
| Median Days on Market to Sale                 | 37.00    | 52.00   | 40.54%  |
| End of Month Inventory                        | 153      | 169     | 10.46%  |
| Months Supply of Inventory                    | 4.10     | 4.86    | 18.67%  |

#### **Median Sale Price Falling**

According to the preliminary trends, this market area has experienced some downward momentum with the decline of Median Price this month. Prices dipped **2.37%** in November 2024 to \$253,850 versus the previous year at \$260,000.

## MEDIAN LIST PRICE AT CLOSING

Report produced on Dec 11, 2024 for MLS Technology Inc.

Contact: MLS Technology Inc.

Phone: 918-663-7500

Email: support@mlstechnology.com

Area Delimited by County Of Mayes - Residential Property Type