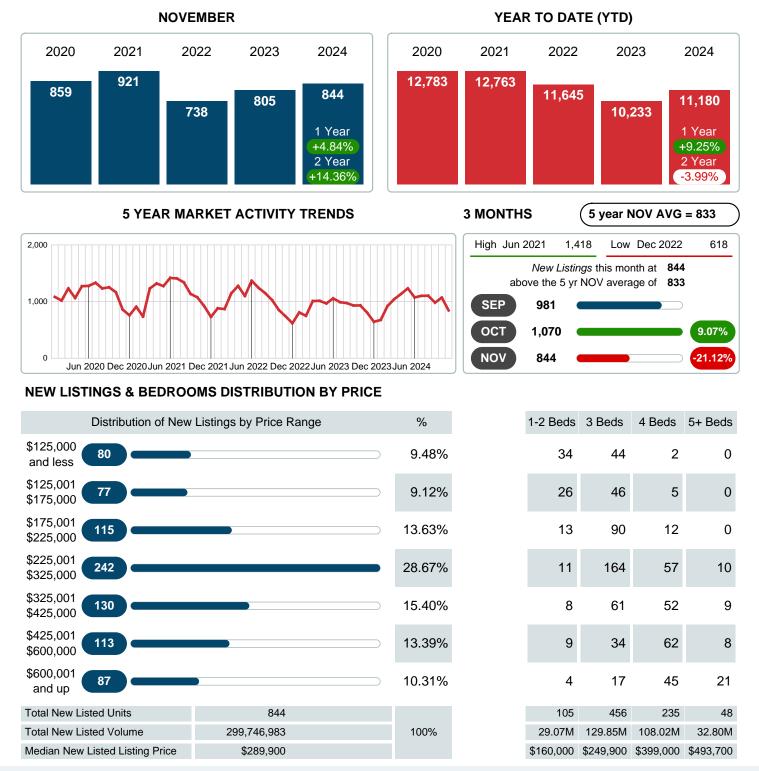

## **NEW LISTINGS**

Report produced on Dec 11, 2024 for MLS Technology Inc.

Contact: MLS Technology Inc.

Phone: 918-663-7500

Email: support@mlstechnology.com

RELLDATUM

#### Sales Success for November 2024 is Positive

Overall, with Median Prices going up and Days on Market increasing, the Listed versus Closed Ratio finished strong this month.

There were 844 New Listings in November 2024, up 4.84% from last year at 805. Furthermore, there were 649 Closed Listings this month versus last year at 597, a 8.71% increase.