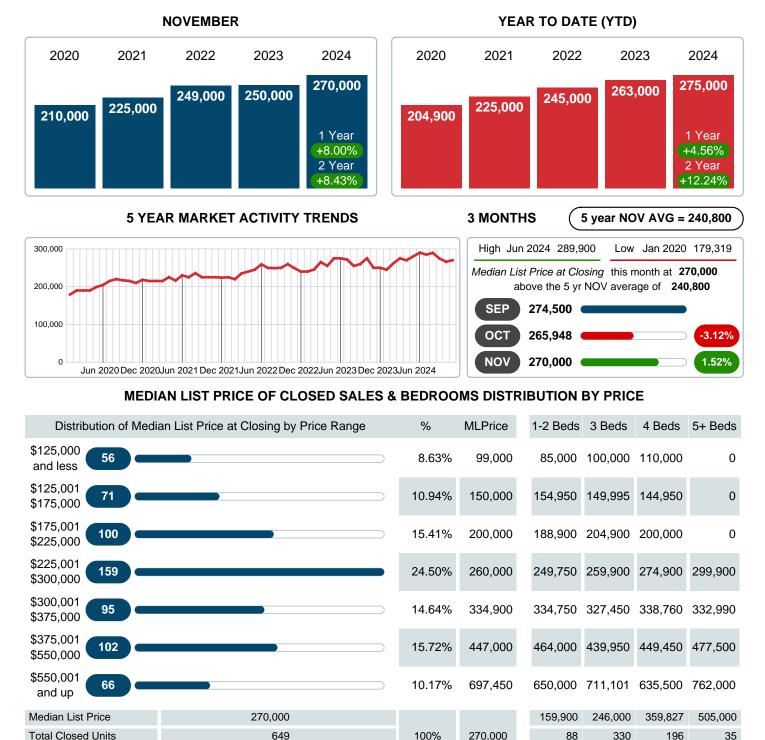

### MONTHLY INVENTORY ANALYSIS

Report produced on Dec 11, 2024 for MLS Technology Inc.

| Compared                                      |         | November |        |  |
|-----------------------------------------------|---------|----------|--------|--|
| Metrics                                       | 2023    | 2024     | +/-%   |  |
| Closed Listings                               | 597     | 649      | 8.71%  |  |
| Pending Listings                              | 546     | 613      | 12.27% |  |
| New Listings                                  | 805     | 844      | 4.84%  |  |
| Median List Price                             | 250,000 | 270,000  | 8.00%  |  |
| Median Sale Price                             | 248,500 | 265,000  | 6.64%  |  |
| Median Percent of Selling Price to List Price | 98.96%  | 98.52%   | -0.44% |  |
| Median Days on Market to Sale                 | 14.00   | 20.00    | 42.86% |  |
| End of Month Inventory                        | 1,729   | 2,183    | 26.26% |  |
| Months Supply of Inventory                    | 2.50    | 3.17     | 26.44% |  |

#### Median Sale Price Going Up

According to the preliminary trends, this market area has experienced some upward momentum with the increase of Median Price this month. Prices went up 6.64% in November 2024 to \$265,000 versus the previous year at \$248,500.

## MEDIAN LIST PRICE AT CLOSING

Report produced on Dec 11, 2024 for MLS Technology Inc.

Phone: 918-663-7500

Email: support@mlstechnology.com

82.85M

88.93M

15.39M

Reports produced and compiled by RE STATS Inc. Information is deemed reliable but not guaranteed. Does not reflect all market activity.