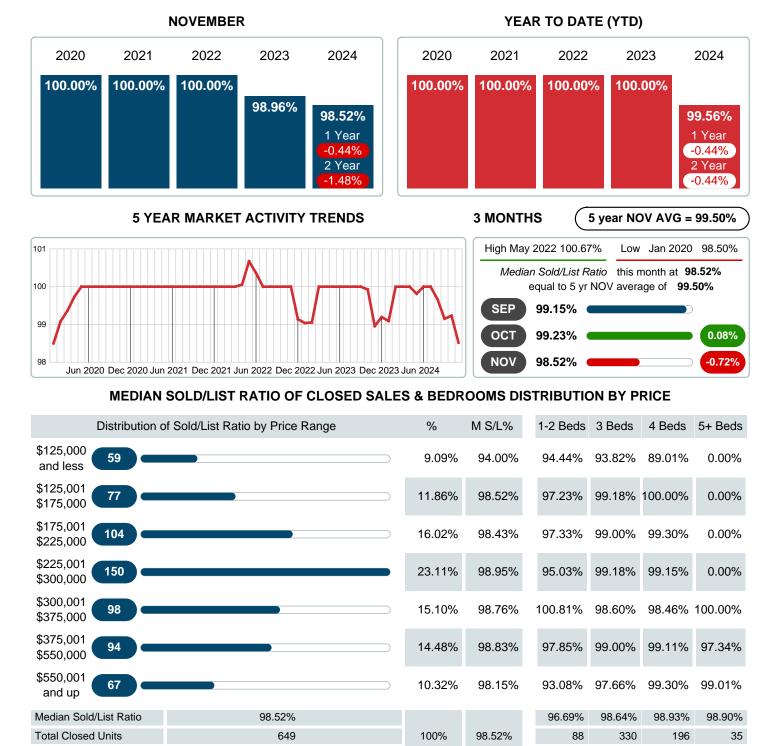

## MEDIAN PERCENT OF SELLING PRICE TO LISTING PRICE

Report produced on Dec 11, 2024 for MLS Technology Inc.

Contact: MLS Technology Inc.

**Total Closed Volume** 

Phone: 918-663-7500

Email: support@mlstechnology.com