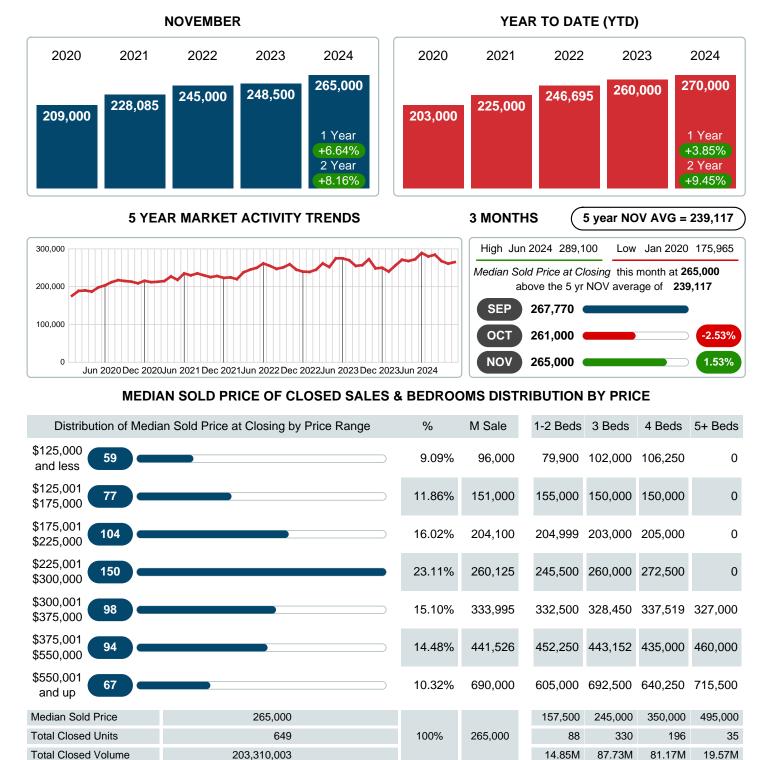

#### Median Sale Price Going Up

According to the preliminary trends, this market area has experienced some upward momentum with the increase of Median Price this month. Prices went up 6.64% in November 2024 to \$265,000 versus the previous year at \$248,500.

203,310,003

\$265,000

Email: support@mlstechnology.com

\$157,500 \$245,000 \$350,000 \$495,000

87.73M

81.17M

14.85M

19.57M

## MEDIAN SOLD PRICE AT CLOSING

Report produced on Dec 11, 2024 for MLS Technology Inc.

Contact: MLS Technology Inc.

Phone: 918-663-7500

Email: support@mlstechnology.com

Area Delimited by County Of Tulsa - Residential Property Type