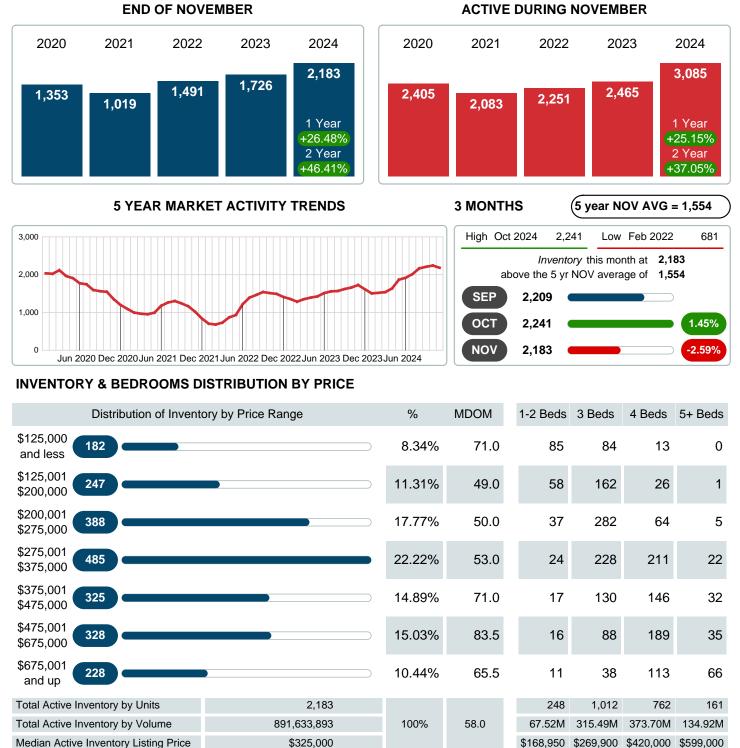

### MONTHLY INVENTORY ANALYSIS

Report produced on Dec 11, 2024 for MLS Technology Inc.

| Compared                                      |         | November |        |  |
|-----------------------------------------------|---------|----------|--------|--|
| Metrics                                       | 2023    | 2024     | +/-%   |  |
| Closed Listings                               | 597     | 649      | 8.71%  |  |
| Pending Listings                              | 546     | 613      | 12.27% |  |
| New Listings                                  | 805     | 844      | 4.84%  |  |
| Median List Price                             | 250,000 | 270,000  | 8.00%  |  |
| Median Sale Price                             | 248,500 | 265,000  | 6.64%  |  |
| Median Percent of Selling Price to List Price | 98.96%  | 98.52%   | -0.44% |  |
| Median Days on Market to Sale                 | 14.00   | 20.00    | 42.86% |  |
| End of Month Inventory                        | 1,729   | 2,183    | 26.26% |  |
| Months Supply of Inventory                    | 2.50    | 3.17     | 26.44% |  |

Absorption: Last 12 months, an Average of 689 Sales/Month Active Inventory as of November 30, 2024 = 2,183

#### Months Supply of Inventory (MSI) Increases

The total housing inventory at the end of November 2024 rose 26.26% to 2,183 existing homes available for sale. Over the last 12 months this area has had an average of 689 closed sales per month. This represents an unsold inventory index of 3.17 MSI for this period.

Closed versus Listed trends yielded a 76.9% ratio, up from previous year's, November 2023, at 74.2%, a 3.69% upswing. This will certainly create pressure on an increasing Monthi 21/2s Supply of Inventory (MSI) in the months to come.

## ACTIVE INVENTORY

Report produced on Dec 11, 2024 for MLS Technology Inc.

Contact: MLS Technology Inc.

Phone: 918-663-7500

Email: support@mlstechnology.com

Area Delimited by County Of Tulsa - Residential Property Type