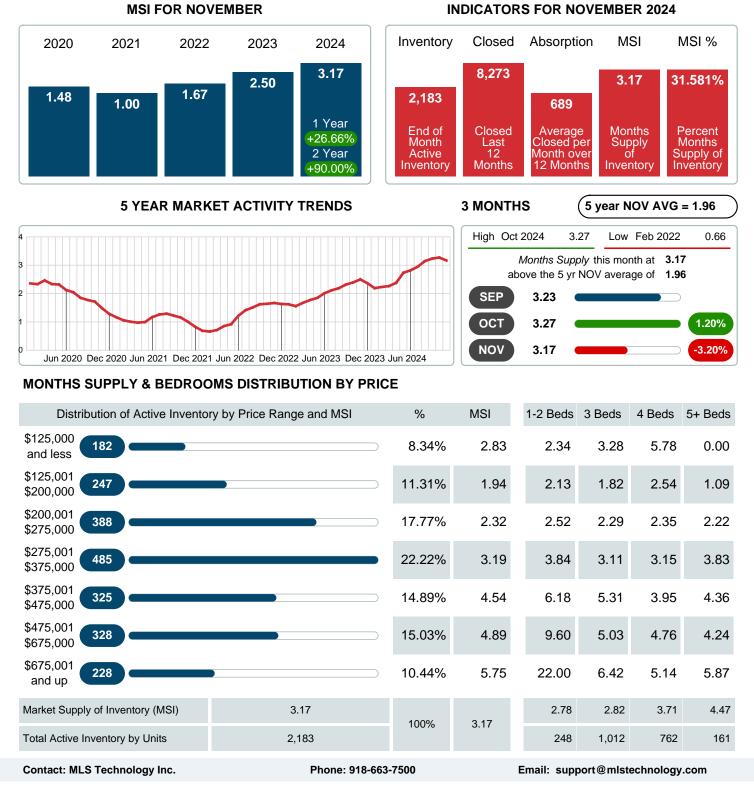

### MONTHLY INVENTORY ANALYSIS

Report produced on Dec 11, 2024 for MLS Technology Inc.

| Compared                                      |         | November |        |  |
|-----------------------------------------------|---------|----------|--------|--|
| Metrics                                       | 2023    | 2024     | +/-%   |  |
| Closed Listings                               | 597     | 649      | 8.71%  |  |
| Pending Listings                              | 546     | 613      | 12.27% |  |
| New Listings                                  | 805     | 844      | 4.84%  |  |
| Median List Price                             | 250,000 | 270,000  | 8.00%  |  |
| Median Sale Price                             | 248,500 | 265,000  | 6.64%  |  |
| Median Percent of Selling Price to List Price | 98.96%  | 98.52%   | -0.44% |  |
| Median Days on Market to Sale                 | 14.00   | 20.00    | 42.86% |  |
| End of Month Inventory                        | 1,729   | 2,183    | 26.26% |  |
| Months Supply of Inventory                    | 2.50    | 3.17     | 26.44% |  |

Absorption: Last 12 months, an Average of 689 Sales/Month Active Inventory as of November 30, 2024 = 2,183

#### Months Supply of Inventory (MSI) Increases

The total housing inventory at the end of November 2024 rose 26.26% to 2,183 existing homes available for sale. Over the last 12 months this area has had an average of 689 closed sales per month. This represents an unsold inventory index of 3.17 MSI for this period.

## MONTHS SUPPLY of INVENTORY (MSI)

Report produced on Dec 11, 2024 for MLS Technology Inc.

Reports produced and compiled by RE STATS Inc. Information is deemed reliable but not guaranteed. Does not reflect all market activity.