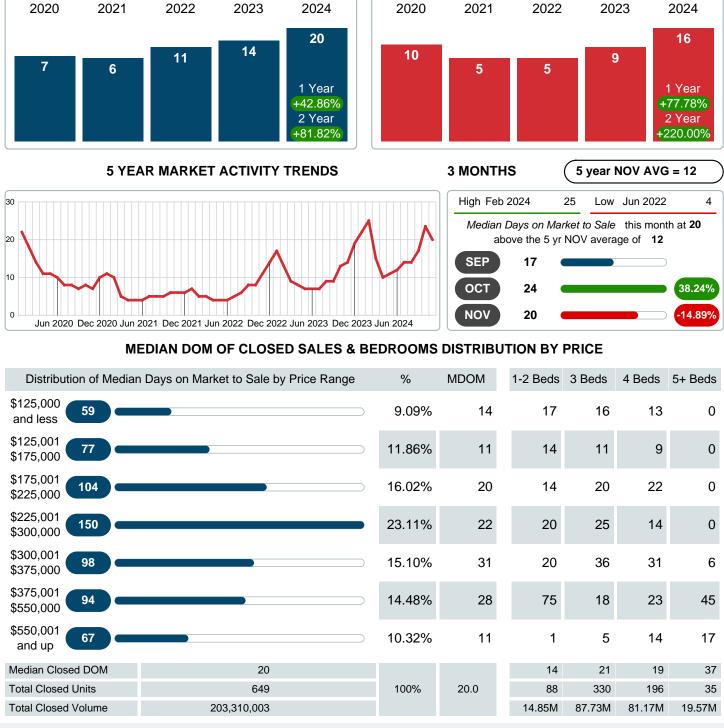

### MONTHLY INVENTORY ANALYSIS

Report produced on Dec 11, 2024 for MLS Technology Inc.

| Compared                                      |         | November |        |  |
|-----------------------------------------------|---------|----------|--------|--|
| Metrics                                       | 2023    | 2024     | +/-%   |  |
| Closed Listings                               | 597     | 649      | 8.71%  |  |
| Pending Listings                              | 546     | 613      | 12.27% |  |
| New Listings                                  | 805     | 844      | 4.84%  |  |
| Median List Price                             | 250,000 | 270,000  | 8.00%  |  |
| Median Sale Price                             | 248,500 | 265,000  | 6.64%  |  |
| Median Percent of Selling Price to List Price | 98.96%  | 98.52%   | -0.44% |  |
| Median Days on Market to Sale                 | 14.00   | 20.00    | 42.86% |  |
| End of Month Inventory                        | 1,729   | 2,183    | 26.26% |  |
| Months Supply of Inventory                    | 2.50    | 3.17     | 26.44% |  |

#### Median Days on Market Lengthens

The median number of 20.00 days that homes spent on the market before selling increased by 6.00 days or 42.86% in November 2024 compared to last year's same month at 14.00 DOM

## MEDIAN DAYS ON MARKET TO SALE

Report produced on Dec 11, 2024 for MLS Technology Inc.

Contact: MLS Technology Inc.

Phone: 918-663-7500

Email: support@mlstechnology.com

Area Delimited by County Of Tulsa - Residential Property Type