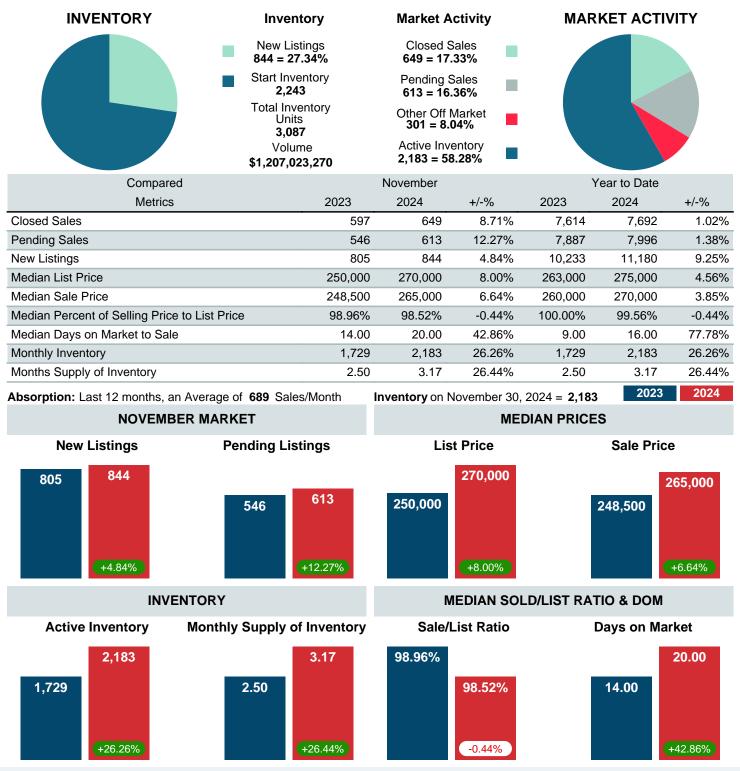

### MONTHLY INVENTORY ANALYSIS

Report produced on Dec 11, 2024 for MLS Technology Inc.

| Compared                                      |         | November |        |  |
|-----------------------------------------------|---------|----------|--------|--|
| Metrics                                       | 2023    | 2024     | +/-%   |  |
| Closed Listings                               | 597     | 649      | 8.71%  |  |
| Pending Listings                              | 546     | 613      | 12.27% |  |
| New Listings                                  | 805     | 844      | 4.84%  |  |
| Median List Price                             | 250,000 | 270,000  | 8.00%  |  |
| Median Sale Price                             | 248,500 | 265,000  | 6.64%  |  |
| Median Percent of Selling Price to List Price | 98.96%  | 98.52%   | -0.44% |  |
| Median Days on Market to Sale                 | 14.00   | 20.00    | 42.86% |  |
| End of Month Inventory                        | 1,729   | 2,183    | 26.26% |  |
| Months Supply of Inventory                    | 2.50    | 3.17     | 26.44% |  |

Absorption: Last 12 months, an Average of 689 Sales/Month Active Inventory as of November 30, 2024 = 2,183

#### Months Supply of Inventory (MSI) Increases

The total housing inventory at the end of November 2024 rose 26.26% to 2,183 existing homes available for sale. Over the last 12 months this area has had an average of 689 closed sales per month. This represents an unsold inventory index of 3.17 MSI for this period.

#### Median Sale Price Going Up

According to the preliminary trends, this market area has experienced some upward momentum with the increase of Median Price this month. Prices went up 6.64% in November 2024 to \$265,000 versus the previous year at \$248,500.

#### Median Days on Market Lengthens

The median number of 20.00 days that homes spent on the market before selling increased by 6.00 days or 42.86% in November 2024 compared to last year's same month at 14.00 DOM

#### Sales Success for November 2024 is Positive

Overall, with Median Prices going up and Days on Market increasing, the Listed versus Closed Ratio finished strong this month.

There were 844 New Listings in November 2024, up 4.84% from last year at 805. Furthermore, there were 649 Closed Listings this month versus last year at 597, a 8.71% increase.

Closed versus Listed trends yielded a 76.9% ratio, up from previous year's, November 2023, at 74.2%, a 3.69% upswing. This will certainly create pressure on an increasing Monthi 21/2s Supply of Inventory (MSI) in the months to come.

## MARKET SUMMARY

Report produced on Dec 11, 2024 for MLS Technology Inc.

Contact: MLS Technology Inc.

Phone: 918-663-7500

Email: support@mlstechnology.com