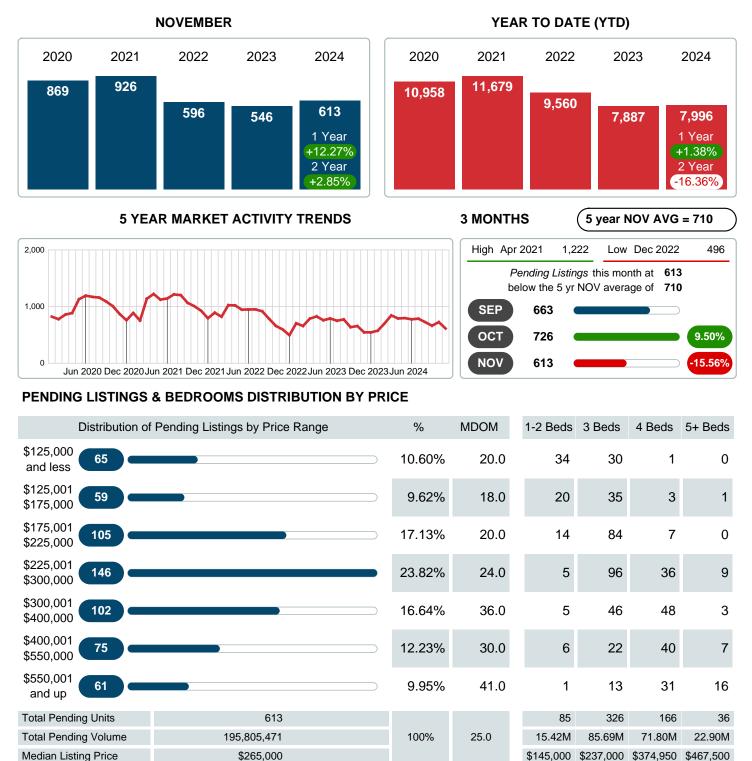

## PENDING LISTINGS

Report produced on Dec 11, 2024 for MLS Technology Inc.

Contact: MLS Technology Inc.

Phone: 918-663-7500

Email: support@mlstechnology.com

RELEDATUM

#### Sales Success for November 2024 is Positive

Overall, with Median Prices going up and Days on Market increasing, the Listed versus Closed Ratio finished strong this month.

There were 844 New Listings in November 2024, up 4.84% from last year at 805. Furthermore, there were 649 Closed Listings this month versus last year at 597, a 8.71% increase.