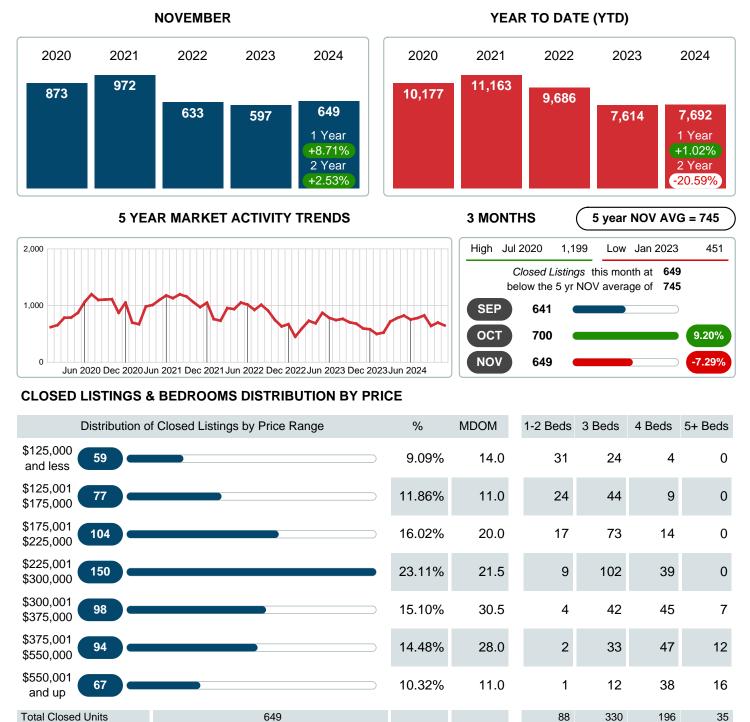

# CLOSED LISTINGS

Report produced on Dec 11, 2024 for MLS Technology Inc.

100%

20.0

Phone: 918-663-7500 Contact: MLS Technology Inc. Reports produced and compiled by RE STATS Inc. Information is deemed reliable but not guaranteed. Does not reflect all market activity.

#### Sales Success for November 2024 is Positive

Overall, with Median Prices going up and Days on Market increasing, the Listed versus Closed Ratio finished strong this month.

There were 844 New Listings in November 2024, up 4.84% from last year at 805. Furthermore, there were 649 Closed Listings this month versus last year at 597, a 8.71% increase.

Closed versus Listed trends yielded a 76.9% ratio, up from previous year's, November 2023, at 74.2%, a 3.69% upswing. This will certainly create pressure on an increasing Monthi 21/2s Supply of Inventory (MSI) in the months to come.