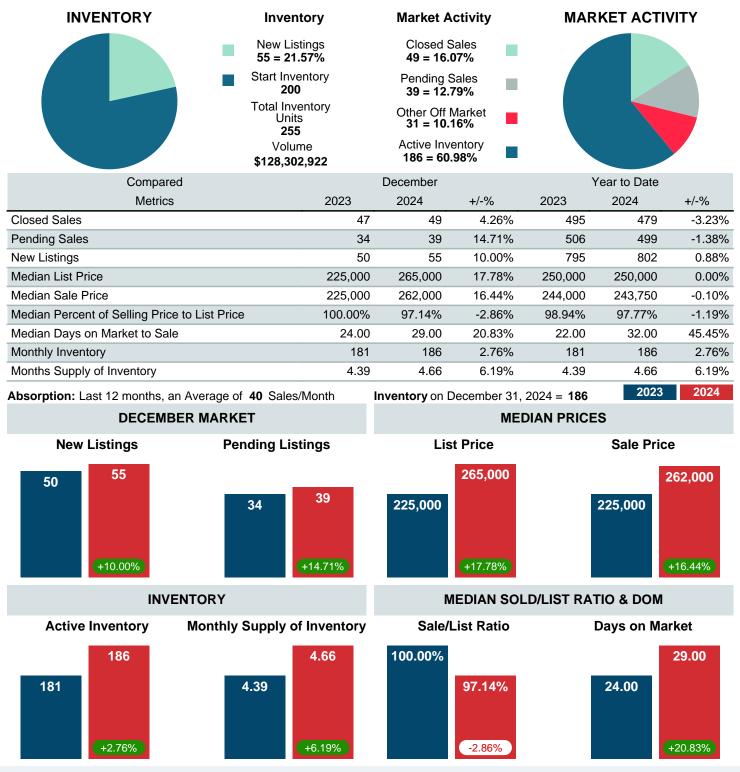

### MONTHLY INVENTORY ANALYSIS

Report produced on Jan 13, 2025 for MLS Technology Inc.

| Compared                                      | December |         |        |  |  |  |
|-----------------------------------------------|----------|---------|--------|--|--|--|
| Metrics                                       | 2023     | 2024    | +/-%   |  |  |  |
| Closed Listings                               | 47       | 49      | 4.26%  |  |  |  |
| Pending Listings                              | 34       | 39      | 14.71% |  |  |  |
| New Listings                                  | 50       | 55      | 10.00% |  |  |  |
| Median List Price                             | 225,000  | 265,000 | 17.78% |  |  |  |
| Median Sale Price                             | 225,000  | 262,000 | 16.44% |  |  |  |
| Median Percent of Selling Price to List Price | 100.00%  | 97.14%  | -2.86% |  |  |  |
| Median Days on Market to Sale                 | 24.00    | 29.00   | 20.83% |  |  |  |
| End of Month Inventory                        | 181      | 186     | 2.76%  |  |  |  |
| Months Supply of Inventory                    | 4.39     | 4.66    | 6.19%  |  |  |  |

Absorption: Last 12 months, an Average of 40 Sales/Month Active Inventory as of December 31, 2024 = 186

#### Months Supply of Inventory (MSI) Increases

The total housing inventory at the end of December 2024 rose 2.76% to 186 existing homes available for sale. Over the last 12 months this area has had an average of 40 closed sales per month. This represents an unsold inventory index of 4.66 MSI for this period.

#### Sales Success for December 2024 is Positive

Overall, with Median Prices going up and Days on Market increasing, the Listed versus Closed Ratio finished weak this month.

There were 55 New Listings in December 2024, up 10.00% from last year at 50. Furthermore, there were 49 Closed Listings this month versus last year at 47, a 4.26% increase.

Closed versus Listed trends yielded a 89.1% ratio, down from previous year's, December 2023, at 94.0%, a 5.22% downswing. This will certainly create pressure on an increasing Monthï¿1/2s Supply of Inventory (MSI) in the months to come.

### MARKET SUMMARY

Report produced on Jan 13, 2025 for MLS Technology Inc.

Contact: MLS Technology Inc.

Phone: 918-663-7500

Email: support@mlstechnology.com