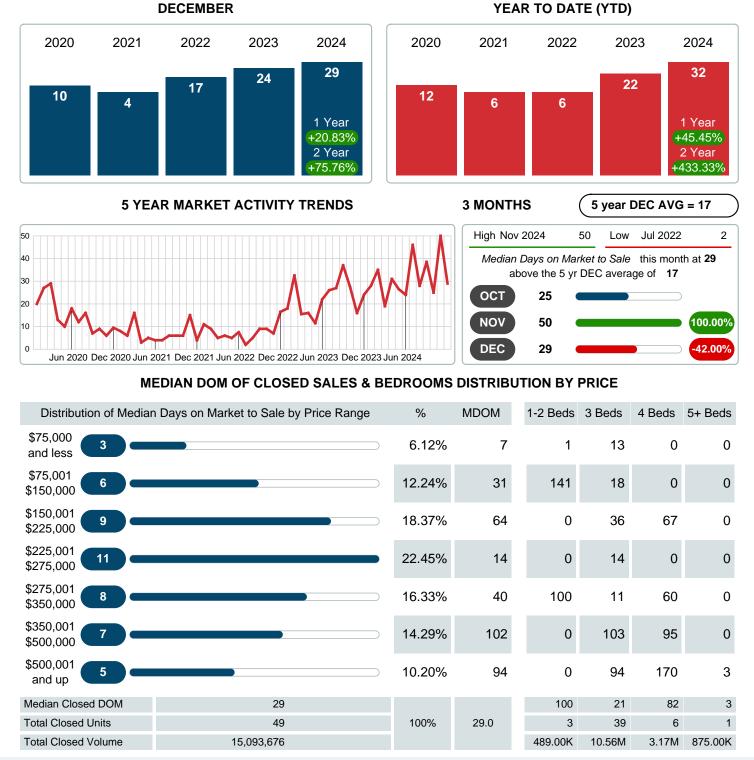

### MONTHLY INVENTORY ANALYSIS

Report produced on Jan 13, 2025 for MLS Technology Inc.

| Compared                                      | December |         |        |  |  |  |
|-----------------------------------------------|----------|---------|--------|--|--|--|
| Metrics                                       | 2023     | 2024    | +/-%   |  |  |  |
| Closed Listings                               | 47       | 49      | 4.26%  |  |  |  |
| Pending Listings                              | 34       | 39      | 14.71% |  |  |  |
| New Listings                                  | 50       | 55      | 10.00% |  |  |  |
| Median List Price                             | 225,000  | 265,000 | 17.78% |  |  |  |
| Median Sale Price                             | 225,000  | 262,000 | 16.44% |  |  |  |
| Median Percent of Selling Price to List Price | 100.00%  | 97.14%  | -2.86% |  |  |  |
| Median Days on Market to Sale                 | 24.00    | 29.00   | 20.83% |  |  |  |
| End of Month Inventory                        | 181      | 186     | 2.76%  |  |  |  |
| Months Supply of Inventory                    | 4.39     | 4.66    | 6.19%  |  |  |  |

#### Median Days on Market Lengthens

The median number of 29.00 days that homes spent on the market before selling increased by 5.00 days or 20.83% in December 2024 compared to last year's same month at 24.00 DOM

### MEDIAN DAYS ON MARKET TO SALE

Report produced on Jan 13, 2025 for MLS Technology Inc.

Contact: MLS Technology Inc.

Phone: 918-663-7500

Email: support@mlstechnology.com

DECEMBER