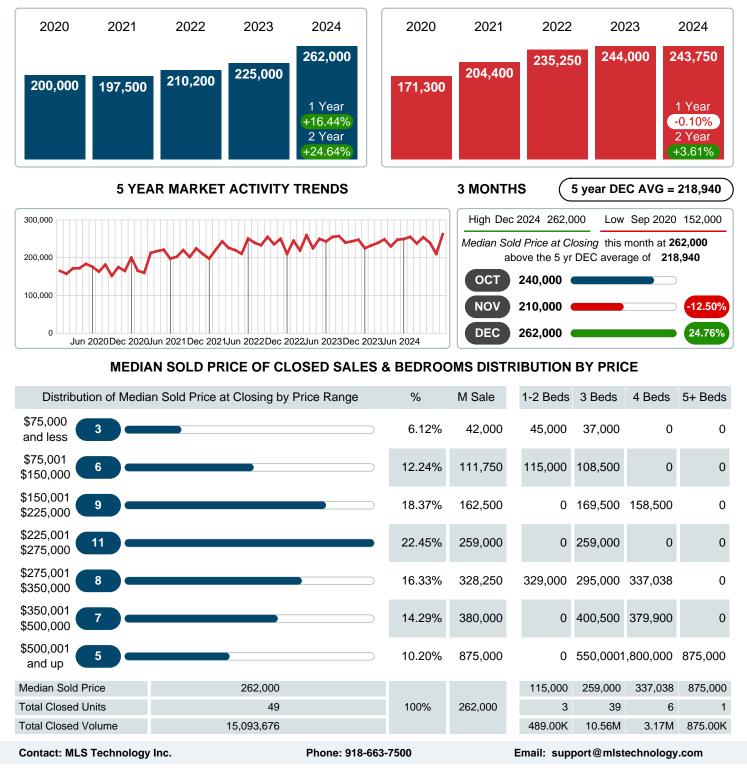

# December 2024

Area Delimited by County Of Bryan - Residential Property Type

YEAR TO DATE (YTD)

### MEDIAN SOLD PRICE AT CLOSING

Report produced on Jan 13, 2025 for MLS Technology Inc.

Area Delimited by County Of Bryan - Residential Property Type

#### Median Sale Price Going Up

According to the preliminary trends, this market area has experienced some upward momentum with the increase of Median Price this month. Prices went up 16.44% in December 2024 to \$262,000 versus the previous year at \$225,000.

#### **CLOSED LISTINGS & BEDROOMS DISTRIBUTION BY PRICE**

|                        | Distribution of Closed Listings by Price Range |   | %     | MDOM  | 1-2 Beds  | 3 Beds    | 4 Beds    | 5+ Beds   |
|------------------------|------------------------------------------------|---|-------|-------|-----------|-----------|-----------|-----------|
| \$75,000<br>and less   | 3                                              | ) | 6.12% | 7.0   | 1         | 2         | 0         | 0         |
| \$75,001<br>\$150,000  | 6                                              | 1 | 2.24% | 30.5  | 1         | 5         | 0         | 0         |
| \$150,001<br>\$225,000 | 9                                              | 1 | 8.37% | 64.0  | 0         | 7         | 2         | 0         |
| \$225,001<br>\$275,000 | 11                                             | 2 | 2.45% | 14.0  | 0         | 11        | 0         | 0         |
| \$275,001<br>\$350,000 | 8                                              | 1 | 6.33% | 40.0  | 1         | 5         | 2         | 0         |
| \$350,001<br>\$500,000 |                                                | 1 | 4.29% | 102.0 | 0         | 6         | 1         | 0         |
| \$500,001<br>and up    | 5                                              | 1 | 0.20% | 94.0  | 0         | 3         | 1         | 1         |
| Total Close            | ed Units 49                                    |   |       |       | 3         | 39        | 6         | 1         |
| Total Close            | d Volume 15,093,676                            |   | 100%  | 29.0  | 489.00K   | 10.56M    | 3.17M     | 875.00K   |
| Median Clo             | sed Price \$262,000                            |   |       |       | \$115,000 | \$259,000 | \$337,038 | \$875,000 |