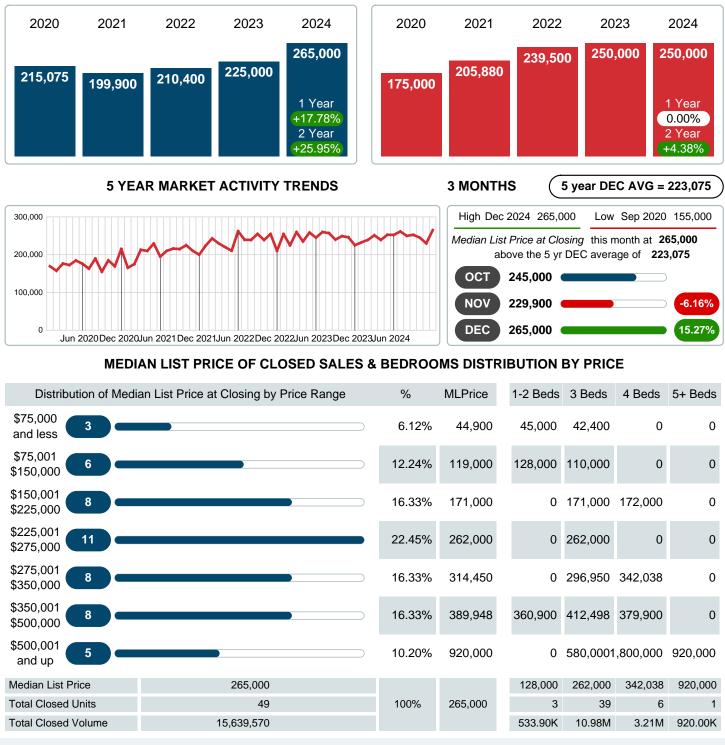

### MONTHLY INVENTORY ANALYSIS

Report produced on Jan 13, 2025 for MLS Technology Inc.

| Compared                                      | December |         |        |  |  |  |
|-----------------------------------------------|----------|---------|--------|--|--|--|
| Metrics                                       | 2023     | 2024    | +/-%   |  |  |  |
| Closed Listings                               | 47       | 49      | 4.26%  |  |  |  |
| Pending Listings                              | 34       | 39      | 14.71% |  |  |  |
| New Listings                                  | 50       | 55      | 10.00% |  |  |  |
| Median List Price                             | 225,000  | 265,000 | 17.78% |  |  |  |
| Median Sale Price                             | 225,000  | 262,000 | 16.44% |  |  |  |
| Median Percent of Selling Price to List Price | 100.00%  | 97.14%  | -2.86% |  |  |  |
| Median Days on Market to Sale                 | 24.00    | 29.00   | 20.83% |  |  |  |
| End of Month Inventory                        | 181      | 186     | 2.76%  |  |  |  |
| Months Supply of Inventory                    | 4.39     | 4.66    | 6.19%  |  |  |  |

#### Median Sale Price Going Up

According to the preliminary trends, this market area has experienced some upward momentum with the increase of Median Price this month. Prices went up 16.44% in December 2024 to \$262,000 versus the previous year at \$225,000.

### MEDIAN LIST PRICE AT CLOSING

Report produced on Jan 13, 2025 for MLS Technology Inc.

Contact: MLS Technology Inc.

Phone: 918-663-7500

Email: support@mlstechnology.com

DECEMBER

### MEDIAN SOLD PRICE AT CLOSING

Report produced on Jan 13, 2025 for MLS Technology Inc.

Area Delimited by County Of Bryan - Residential Property Type