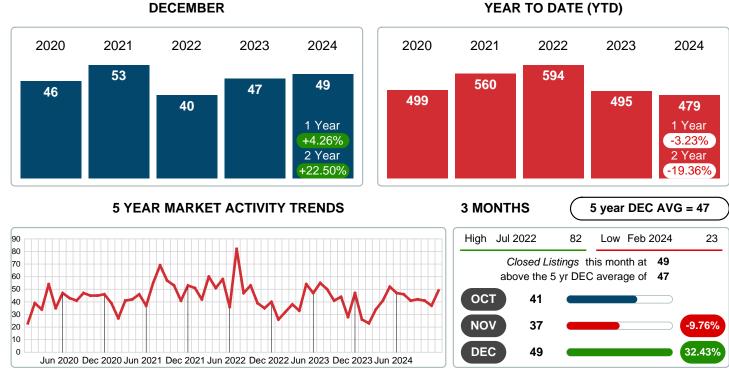

## **CLOSED LISTINGS**

Report produced on Jan 13, 2025 for MLS Technology Inc.

#### **CLOSED LISTINGS & BEDROOMS DISTRIBUTION BY PRICE**

|                        | Distribution of Closed Listings by Price Range |   | %     | MDOM  | 1-2 Beds  | 3 Beds    | 4 Beds    | 5+ Beds   |
|------------------------|------------------------------------------------|---|-------|-------|-----------|-----------|-----------|-----------|
| \$75,000<br>and less   | 3                                              | ) | 6.12% | 7.0   | 1         | 2         | 0         | 0         |
| \$75,001<br>\$150,000  | 6                                              | 1 | 2.24% | 30.5  | 1         | 5         | 0         | 0         |
| \$150,001<br>\$225,000 | 9                                              | 1 | 8.37% | 64.0  | 0         | 7         | 2         | 0         |
| \$225,001<br>\$275,000 | 11                                             | 2 | 2.45% | 14.0  | 0         | 11        | 0         | 0         |
| \$275,001<br>\$350,000 | 8                                              | 1 | 6.33% | 40.0  | 1         | 5         | 2         | 0         |
| \$350,001<br>\$500,000 |                                                | 1 | 4.29% | 102.0 | 0         | 6         | 1         | 0         |
| \$500,001<br>and up    | 5                                              | 1 | 0.20% | 94.0  | 0         | 3         | 1         | 1         |
| Total Close            | ed Units 49                                    |   |       |       | 3         | 39        | 6         | 1         |
| Total Close            | d Volume 15,093,676                            |   | 100%  | 29.0  | 489.00K   | 10.56M    | 3.17M     | 875.00K   |
| Median Clo             | sed Price \$262,000                            |   |       |       | \$115,000 | \$259,000 | \$337,038 | \$875,000 |

#### Sales Success for December 2024 is Positive

Overall, with Median Prices going up and Days on Market increasing, the Listed versus Closed Ratio finished weak this month.

There were 55 New Listings in December 2024, up 10.00% from last year at 50. Furthermore, there were 49 Closed Listings this month versus last year at 47, a 4.26% increase.