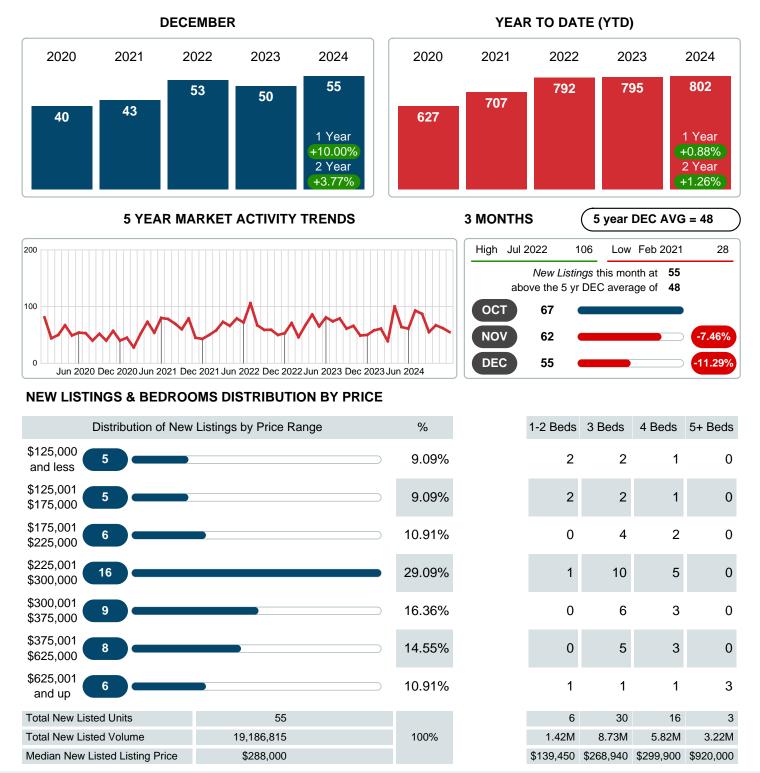

### **NEW LISTINGS**

Report produced on Jan 13, 2025 for MLS Technology Inc.

Contact: MLS Technology Inc.

Phone: 918-663-7500

Email: support@mlstechnology.com

RELEDATUM

#### Sales Success for December 2024 is Positive

Overall, with Median Prices going up and Days on Market increasing, the Listed versus Closed Ratio finished weak this month.

There were 55 New Listings in December 2024, up 10.00% from last year at 50. Furthermore, there were 49 Closed Listings this month versus last year at 47, a 4.26% increase.