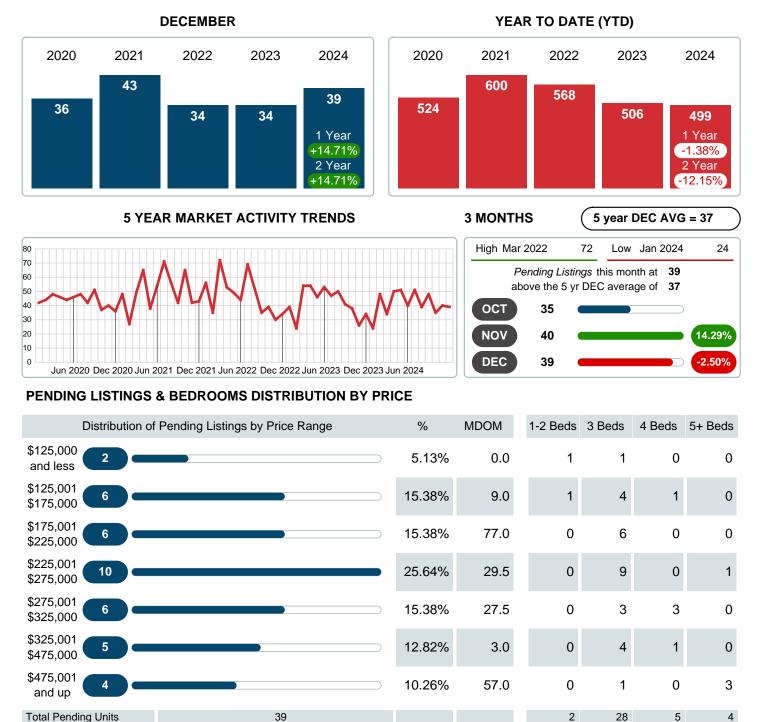

### PENDING LISTINGS

Report produced on Jan 13, 2025 for MLS Technology Inc.

**Total Pending Volume** 10,973,640 100% 14.0 194.90K 7.00M 1.48M Median Listing Price \$260,000 \$97,450 \$257,000 \$299,900 \$562,950

#### Sales Success for December 2024 is Positive

Overall, with Median Prices going up and Days on Market increasing, the Listed versus Closed Ratio finished weak this month.

There were 55 New Listings in December 2024, up 10.00% from last year at 50. Furthermore, there were 49 Closed Listings this month versus last year at 47, a 4.26% increase.