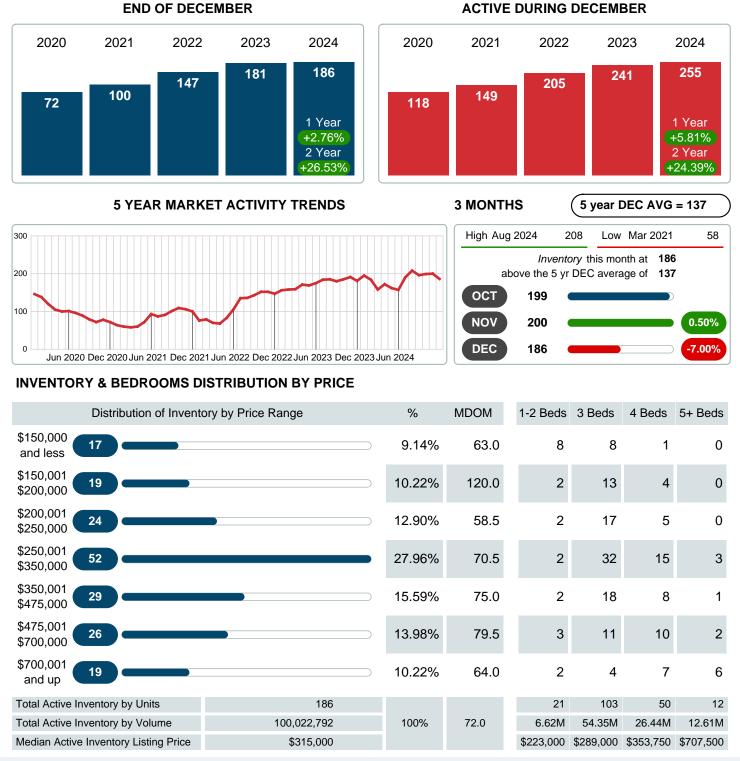

Absorption: Last 12 months, an Average of 40 Sales/Month Active Inventory as of December 31, 2024 = 186

#### Months Supply of Inventory (MSI) Increases

The total housing inventory at the end of December 2024 rose 2.76% to 186 existing homes available for sale. Over the last 12 months this area has had an average of 40 closed sales per month. This represents an unsold inventory index of 4.66 MSI for this period.

### **ACTIVE INVENTORY**

Report produced on Jan 13, 2025 for MLS Technology Inc.

Contact: MLS Technology Inc.

Phone: 918-663-7500

Email: support@mlstechnology.com

Area Delimited by County Of Bryan - Residential Property Type