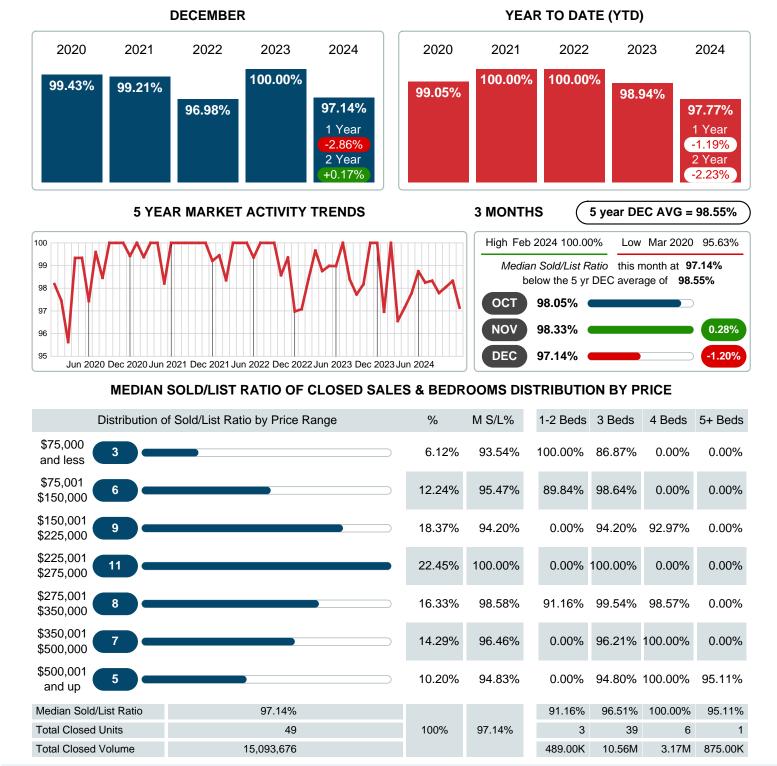

### MEDIAN PERCENT OF SELLING PRICE TO LISTING PRICE

Report produced on Jan 13, 2025 for MLS Technology Inc.

Contact: MLS Technology Inc.

Phone: 918-663-7500

Email: support@mlstechnology.com

#### Median Days on Market Lengthens

The median number of 29.00 days that homes spent on the market before selling increased by 5.00 days or 20.83% in December 2024 compared to last year's same month at 24.00 DOM