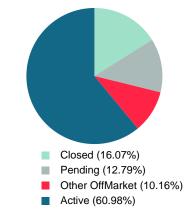

### **ACTIVE INVENTORY**

Report produced on Jan 13, 2025 for MLS Technology Inc.

Contact: MLS Technology Inc.

Phone: 918-663-7500

Email: support@mlstechnology.com

Area Delimited by County Of Bryan - Residential Property Type

Absorption: Last 12 months, an Average of 40 Sales/Month Active Inventory as of December 31, 2024 = 186