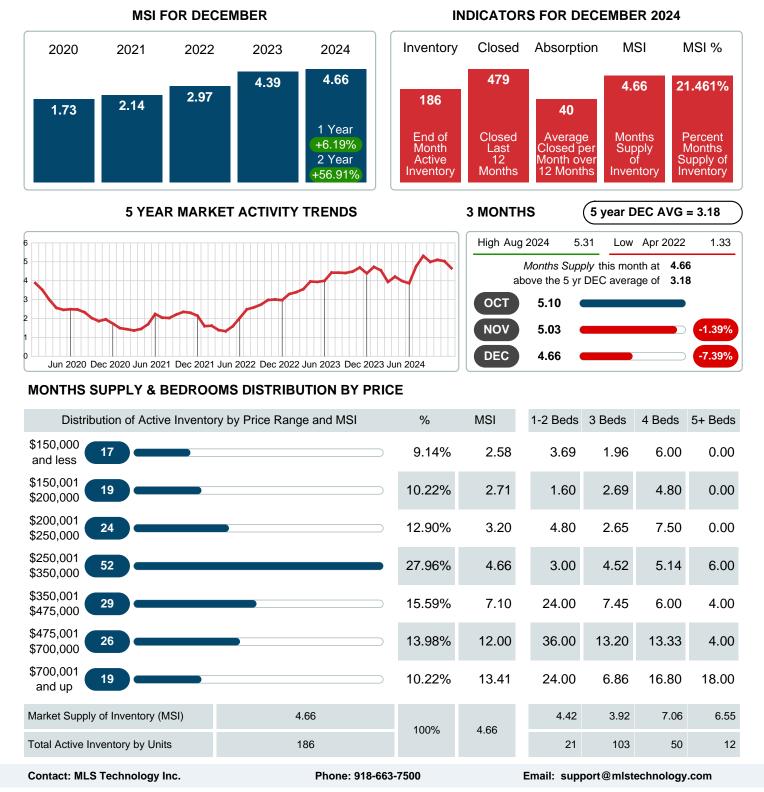

### MONTHLY INVENTORY ANALYSIS

Report produced on Jan 13, 2025 for MLS Technology Inc.

| Compared                                      | December |         |        |  |  |  |
|-----------------------------------------------|----------|---------|--------|--|--|--|
| Metrics                                       | 2023     | 2024    | +/-%   |  |  |  |
| Closed Listings                               | 47       | 49      | 4.26%  |  |  |  |
| Pending Listings                              | 34       | 39      | 14.71% |  |  |  |
| New Listings                                  | 50       | 55      | 10.00% |  |  |  |
| Median List Price                             | 225,000  | 265,000 | 17.78% |  |  |  |
| Median Sale Price                             | 225,000  | 262,000 | 16.44% |  |  |  |
| Median Percent of Selling Price to List Price | 100.00%  | 97.14%  | -2.86% |  |  |  |
| Median Days on Market to Sale                 | 24.00    | 29.00   | 20.83% |  |  |  |
| End of Month Inventory                        | 181      | 186     | 2.76%  |  |  |  |
| Months Supply of Inventory                    | 4.39     | 4.66    | 6.19%  |  |  |  |

#### Months Supply of Inventory (MSI) Increases

The total housing inventory at the end of December 2024 rose 2.76% to 186 existing homes available for sale. Over the last 12 months this area has had an average of 40 closed sales per month. This represents an unsold inventory index of 4.66 MSI for this period.

### MONTHS SUPPLY of INVENTORY (MSI)

Report produced on Jan 13, 2025 for MLS Technology Inc.

Area Delimited by County Of Bryan - Residential Property Type