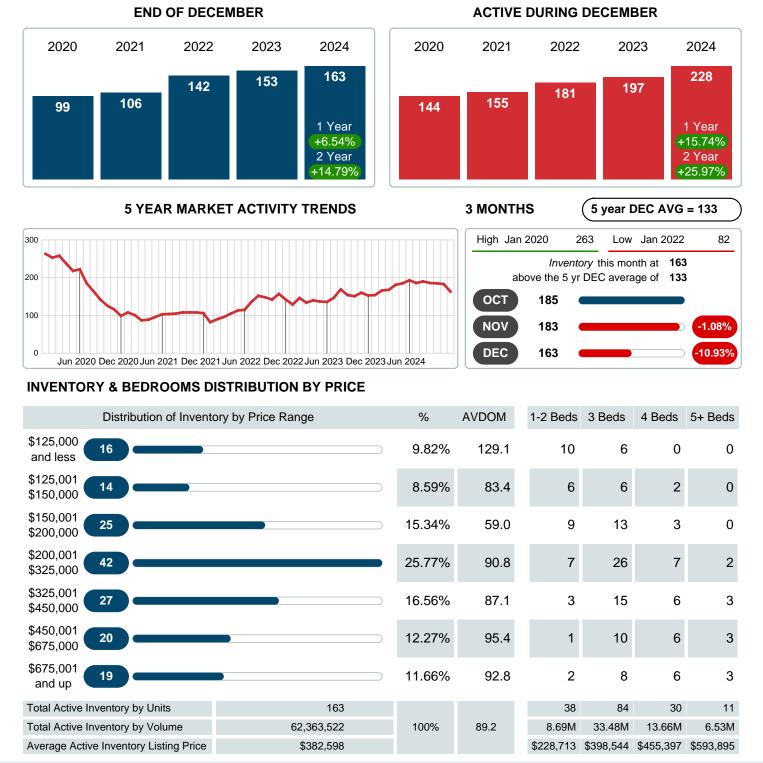

Absorption: Last 12 months, an Average of 35 Sales/Month Active Inventory as of December 31, 2024 = 163

### Months Supply of Inventory (MSI) Increases

The total housing inventory at the end of December 2024 rose 6.54% to 163 existing homes available for sale. Over the last 12 months this area has had an average of 35 closed sales per month. This represents an unsold inventory index of 4.60 MSI for this period.

### **ACTIVE INVENTORY**

Report produced on Jan 13, 2025 for MLS Technology Inc.

Contact: MLS Technology Inc.

Phone: 918-663-7500

Email: support@mlstechnology.com