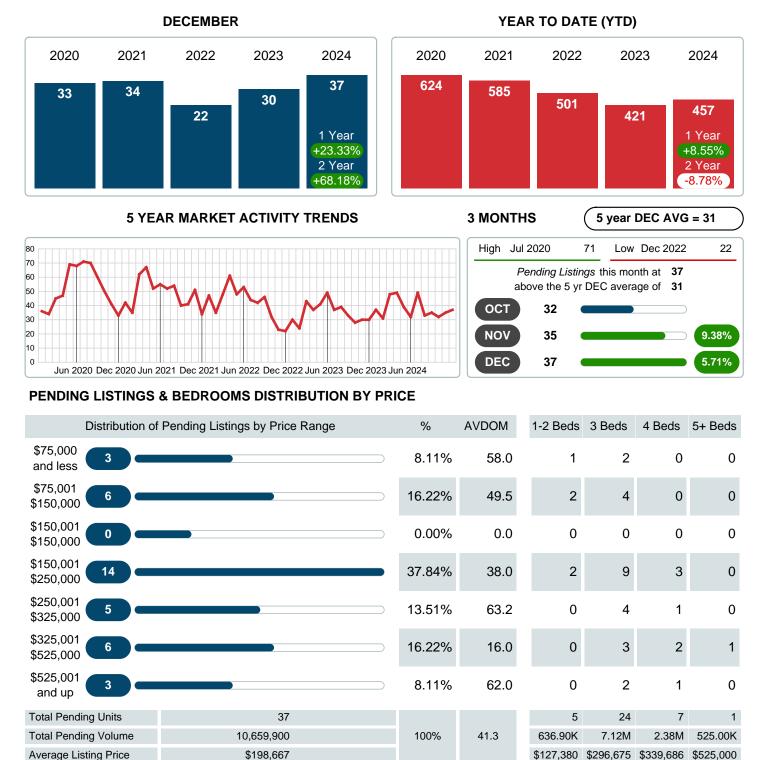

### PENDING LISTINGS

Report produced on Jan 13, 2025 for MLS Technology Inc.

Contact: MLS Technology Inc.

Phone: 918-663-7500

Email: support@mlstechnology.com