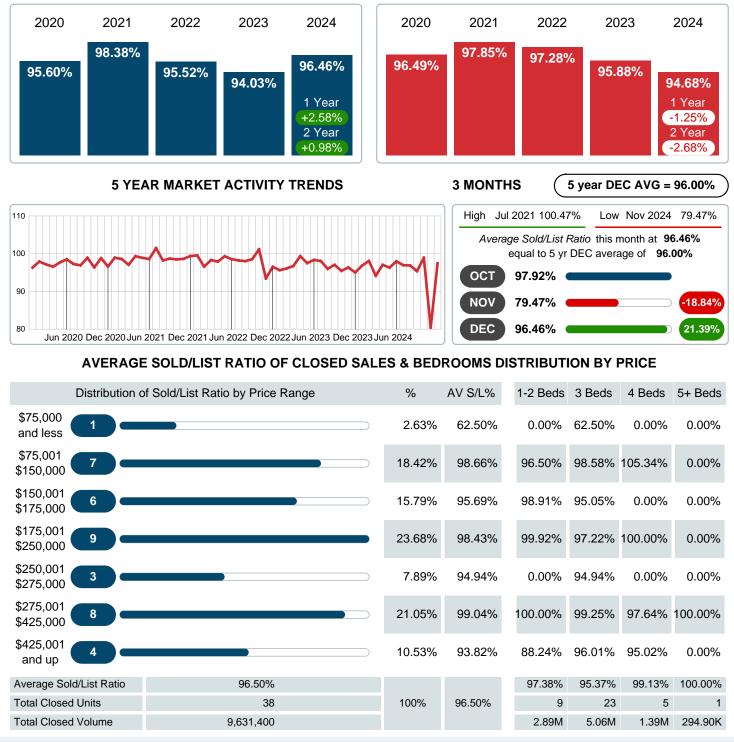

### AVERAGE PERCENT OF SELLING PRICE TO LISTING PRICE

Report produced on Jan 13, 2025 for MLS Technology Inc.

Contact: MLS Technology Inc.

Phone: 918-663-7500

Email: support@mlstechnology.com