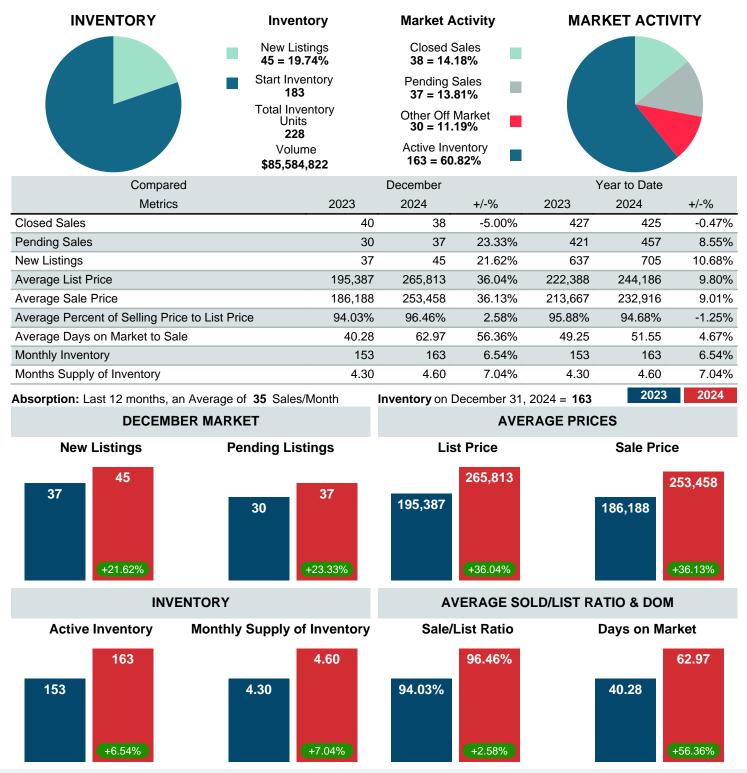

### MONTHLY INVENTORY ANALYSIS

Report produced on Jan 13, 2025 for MLS Technology Inc.

| Compared                                       | December |         |        |  |  |
|------------------------------------------------|----------|---------|--------|--|--|
| Metrics                                        | 2023     | 2024    | +/-%   |  |  |
| Closed Listings                                | 40       | 38      | -5.00% |  |  |
| Pending Listings                               | 30       | 37      | 23.33% |  |  |
| New Listings                                   | 37       | 45      | 21.62% |  |  |
| Average List Price                             | 195,387  | 265,813 | 36.04% |  |  |
| Average Sale Price                             | 186,188  | 253,458 | 36.13% |  |  |
| Average Percent of Selling Price to List Price | 94.03%   | 96.46%  | 2.58%  |  |  |
| Average Days on Market to Sale                 | 40.28    | 62.97   | 56.36% |  |  |
| End of Month Inventory                         | 153      | 163     | 6.54%  |  |  |
| Months Supply of Inventory                     | 4.30     | 4.60    | 7.04%  |  |  |

Absorption: Last 12 months, an Average of 35 Sales/Month Active Inventory as of December 31, 2024 = 163

### Months Supply of Inventory (MSI) Increases

The total housing inventory at the end of December 2024 rose 6.54% to 163 existing homes available for sale. Over the last 12 months this area has had an average of 35 closed sales per month. This represents an unsold inventory index of 4.60 MSI for this period.

#### Average Days on Market Lengthens

The average number of 62.97 days that homes spent on the market before selling increased by 22.70 days or 56.36% in December 2024 compared to last year's same month at 40.28 DOM

#### Sales Success for December 2024 is Positive

Overall, with Average Prices going up and Days on Market increasing, the Listed versus Closed Ratio finished weak this month.

There were 45 New Listings in December 2024, up 21.62% from last year at 37. Furthermore, there were 38 Closed Listings this month versus last year at 40, a -5.00% decrease.

Closed versus Listed trends yielded a 84.4% ratio, down from previous year's, December 2023, at 108.1%, a 21.89% downswing. This will certainly create pressure on an increasing Monthï¿1/2s Supply of Inventory (MSI) in the months to come.

### MARKET SUMMARY

Report produced on Jan 13, 2025 for MLS Technology Inc.

Contact: MLS Technology Inc.

Phone: 918-663-7500

Email: support@mlstechnology.com