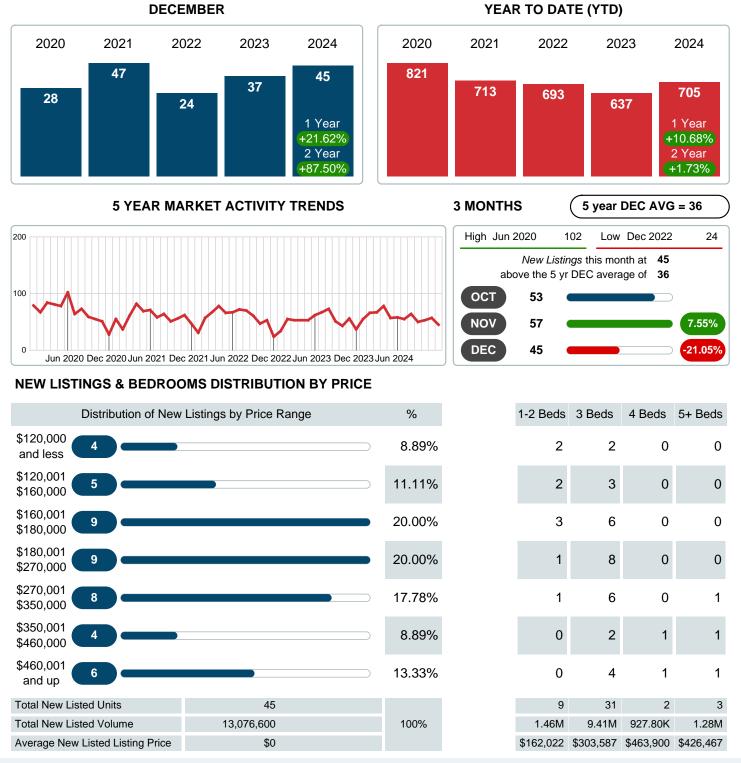

### **NEW LISTINGS**

Report produced on Jan 13, 2025 for MLS Technology Inc.

Contact: MLS Technology Inc.

Phone: 918-663-7500

Email: support@mlstechnology.com