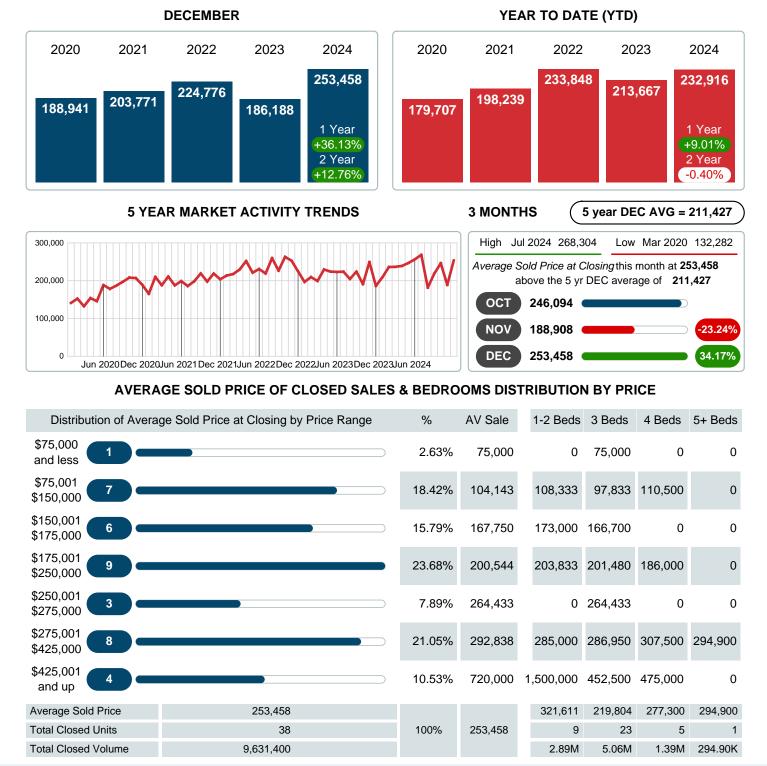

#### Average Sale Price Going Up

According to the preliminary trends, this market area has experienced some upward momentum with the increase of Average Price this month. Prices went up 36.13% in December 2024 to \$253,458 versus the previous year at \$186,188.

## AVERAGE SOLD PRICE AT CLOSING

Report produced on Jan 13, 2025 for MLS Technology Inc.

Contact: MLS Technology Inc.

Phone: 918-663-7500

Email: support@mlstechnology.com

DECEMBER