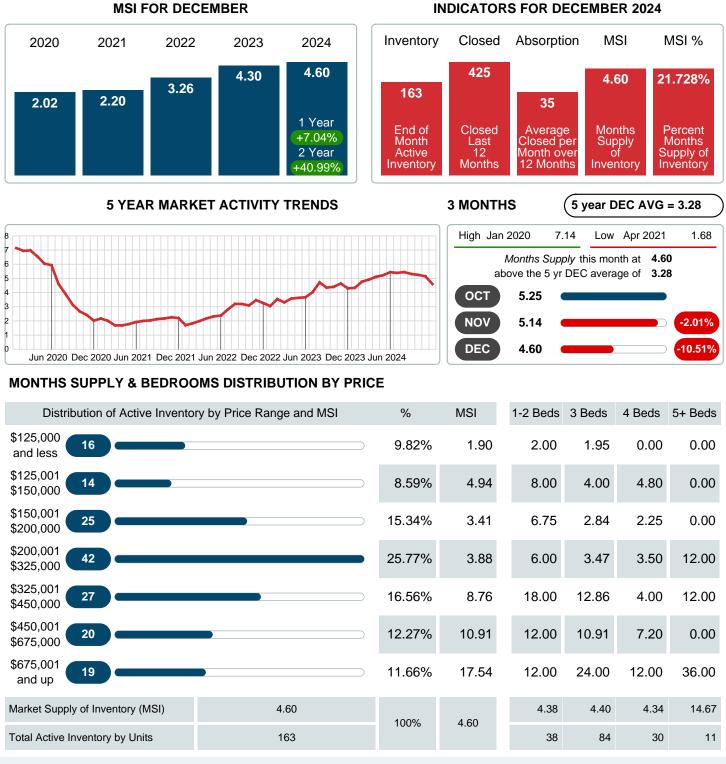

Absorption: Last 12 months, an Average of 35 Sales/Month Active Inventory as of December 31, 2024 = 163

### Months Supply of Inventory (MSI) Increases

The total housing inventory at the end of December 2024 rose 6.54% to 163 existing homes available for sale. Over the last 12 months this area has had an average of 35 closed sales per month. This represents an unsold inventory index of 4.60 MSI for this period.

## MONTHS SUPPLY of INVENTORY (MSI)

Report produced on Jan 13, 2025 for MLS Technology Inc.

Contact: MLS Technology Inc.

Phone: 918-663-7500

Email: support@mlstechnology.com

DECEMBER