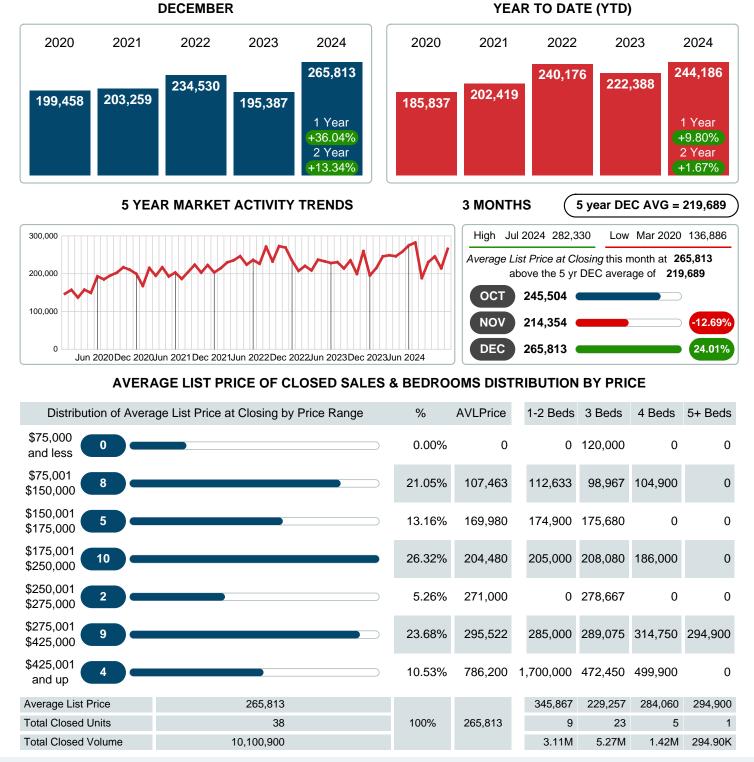

#### Average Sale Price Going Up

According to the preliminary trends, this market area has experienced some upward momentum with the increase of Average Price this month. Prices went up 36.13% in December 2024 to \$253,458 versus the previous year at \$186,188.

## AVERAGE LIST PRICE AT CLOSING

Report produced on Jan 13, 2025 for MLS Technology Inc.

Contact: MLS Technology Inc.

Phone: 918-663-7500

Email: support@mlstechnology.com