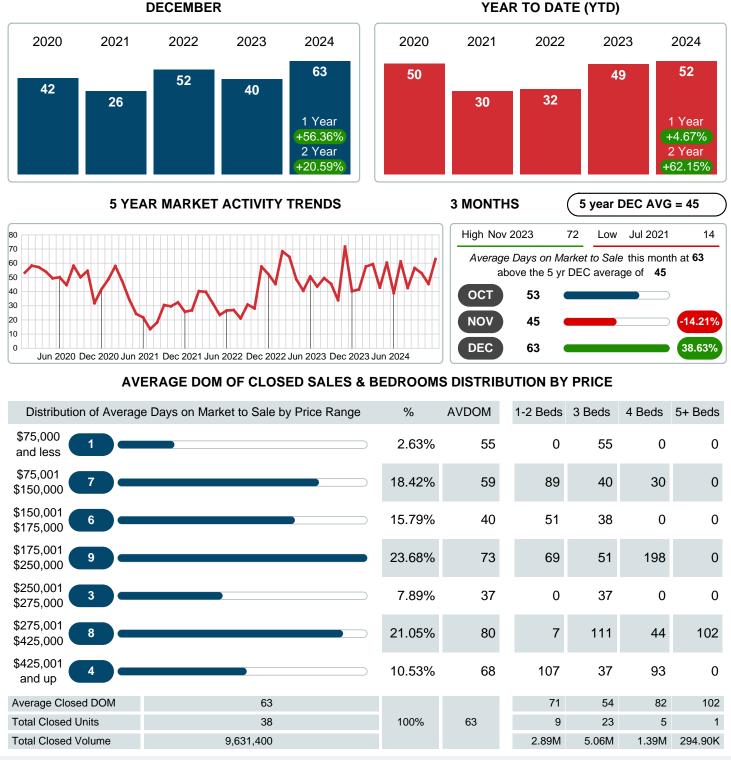

#### Average Days on Market Lengthens

The average number of 62.97 days that homes spent on the market before selling increased by 22.70 days or 56.36% in December 2024 compared to last year's same month at 40.28 DOM

## AVERAGE DAYS ON MARKET TO SALE

Report produced on Jan 13, 2025 for MLS Technology Inc.

Contact: MLS Technology Inc.

Phone: 918-663-7500

Email: support@mlstechnology.com