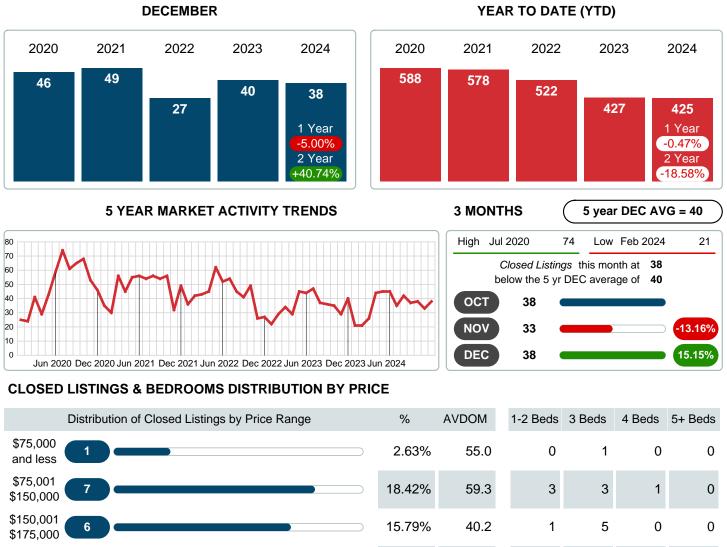

### **CLOSED LISTINGS**

Report produced on Jan 13, 2025 for MLS Technology Inc.

| DISTID                          | ution of Closed Listings by Frice Range | 70     | AVDOW | 1-2 Deus  | 3 Deus    | 4 Deus    | 5+ Deus   |
|---------------------------------|-----------------------------------------|--------|-------|-----------|-----------|-----------|-----------|
| \$75,000 and less               |                                         | 2.63%  | 55.0  | 0         | 1         | 0         | 0         |
| \$75,001<br>\$150,000 <b>7</b>  |                                         | 18.42% | 59.3  | 3         | 3         | 1         | 0         |
| \$150,001<br>\$175,000 6        |                                         | 15.79% | 40.2  | 1         | 5         | 0         | 0         |
| \$175,001<br>\$250,000 9        |                                         | 23.68% | 73.2  | 3         | 5         | 1         | 0         |
| \$250,001<br>\$275,000 <b>3</b> |                                         | 7.89%  | 36.7  | 0         | 3         | 0         | 0         |
| \$275,001<br>\$425,000          |                                         | 21.05% | 80.0  | 1         | 4         | 2         | 1         |
| \$425,001<br>and up             |                                         | 10.53% | 68.3  | 1         | 2         | 1         | 0         |
| Total Closed Units              | 38                                      |        |       | 9         | 23        | 5         | 1         |
| Total Closed Volum              | e 9,631,400                             | 100%   | 63.0  | 2.89M     | 5.06M     | 1.39M     | 294.90K   |
| Average Closed Price            | ce \$253,458                            |        |       | \$321,611 | \$219,804 | \$277,300 | \$294,900 |
|                                 |                                         |        |       |           |           |           |           |