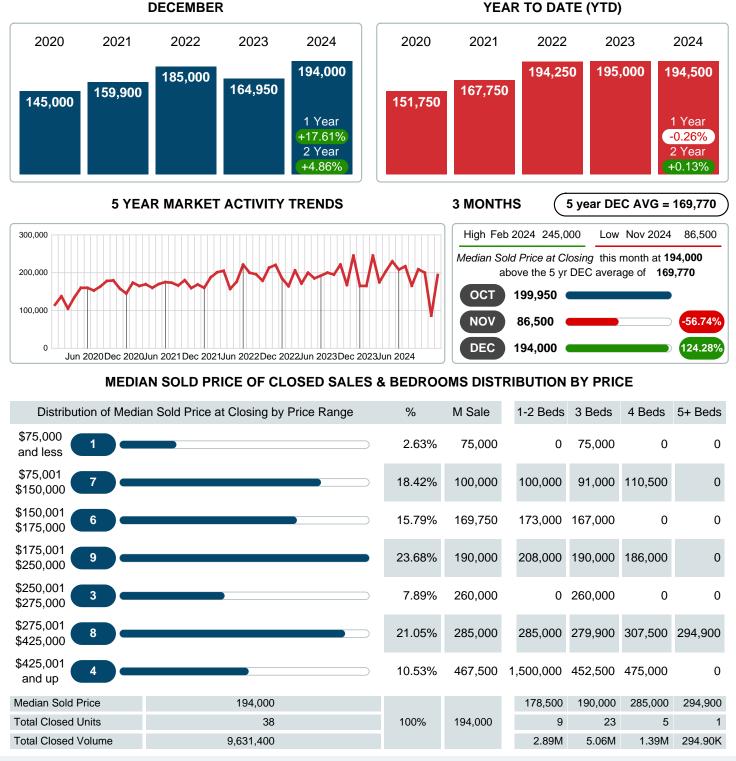

## MEDIAN SOLD PRICE AT CLOSING

Report produced on Jan 13, 2025 for MLS Technology Inc.

Contact: MLS Technology Inc.

Phone: 918-663-7500

Email: support@mlstechnology.com

DECEMBER

### Median Sale Price Going Up

According to the preliminary trends, this market area has experienced some upward momentum with the increase of Median Price this month. Prices went up 17.61% in December 2024 to \$194,000 versus the previous year at \$164,950.

## **CLOSED LISTINGS**

Report produced on Jan 13, 2025 for MLS Technology Inc.

| \$175,001<br>\$250,000 <b>9</b> |           | 23.68% | 89.0 | 3         | 5         | 1         | 0         |
|---------------------------------|-----------|--------|------|-----------|-----------|-----------|-----------|
| \$250,001<br>\$275,000 <b>3</b> |           | 7.89%  | 11.0 | 0         | 3         | 0         | 0         |
| \$275,001<br>\$425,000          |           | 21.05% | 43.0 | 1         | 4         | 2         | 1         |
| \$425,001 <b>4</b>              |           | 10.53% | 74.0 | 1         | 2         | 1         | 0         |
| Total Closed Units              | 38        |        |      | 9         | 23        | 5         | 1         |
| Total Closed Volume             | 9,631,400 | 100%   | 49.0 | 2.89M     | 5.06M     | 1.39M     | 294.90K   |
| Median Closed Price             | \$194,000 |        |      | \$178,500 | \$190,000 | \$285,000 | \$294,900 |