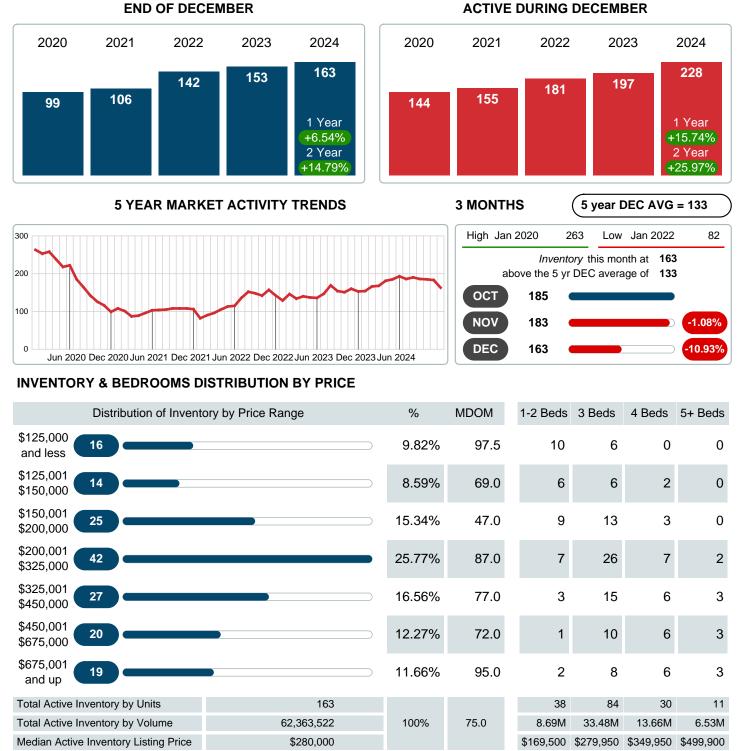

### MONTHLY INVENTORY ANALYSIS

Report produced on Jan 13, 2025 for MLS Technology Inc.

| Compared                                      | December |         |         |  |  |
|-----------------------------------------------|----------|---------|---------|--|--|
| Metrics                                       | 2023     | 2024    | +/-%    |  |  |
| Closed Listings                               | 40       | 38      | -5.00%  |  |  |
| Pending Listings                              | 30       | 37      | 23.33%  |  |  |
| New Listings                                  | 37       | 45      | 21.62%  |  |  |
| Median List Price                             | 173,900  | 203,000 | 16.73%  |  |  |
| Median Sale Price                             | 164,950  | 194,000 | 17.61%  |  |  |
| Median Percent of Selling Price to List Price | 95.51%   | 98.37%  | 3.00%   |  |  |
| Median Days on Market to Sale                 | 18.50    | 49.00   | 164.86% |  |  |
| End of Month Inventory                        | 153      | 163     | 6.54%   |  |  |
| Months Supply of Inventory                    | 4.30     | 4.60    | 7.04%   |  |  |

Absorption: Last 12 months, an Average of 35 Sales/Month Active Inventory as of December 31, 2024 = 163

### Months Supply of Inventory (MSI) Increases

The total housing inventory at the end of December 2024 rose 6.54% to 163 existing homes available for sale. Over the last 12 months this area has had an average of 35 closed sales per month. This represents an unsold inventory index of 4.60 MSI for this period.

## **ACTIVE INVENTORY**

Report produced on Jan 13, 2025 for MLS Technology Inc.

Contact: MLS Technology Inc.

Phone: 918-663-7500

Email: support@mlstechnology.com

Area Delimited by County Of Cherokee - Residential Property Type