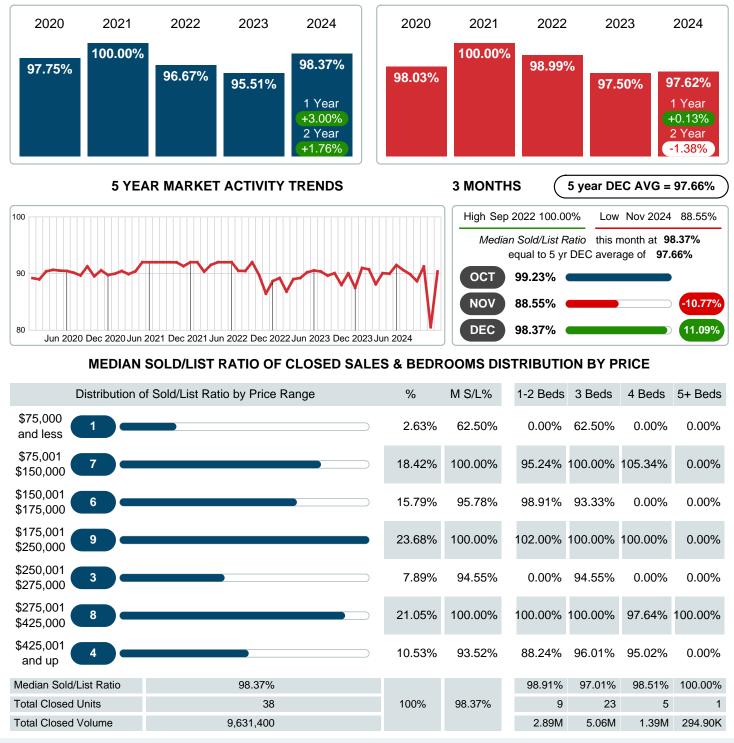

### MEDIAN PERCENT OF SELLING PRICE TO LISTING PRICE

Report produced on Jan 13, 2025 for MLS Technology Inc.

Contact: MLS Technology Inc.

Phone: 918-663-7500

Email: support@mlstechnology.com