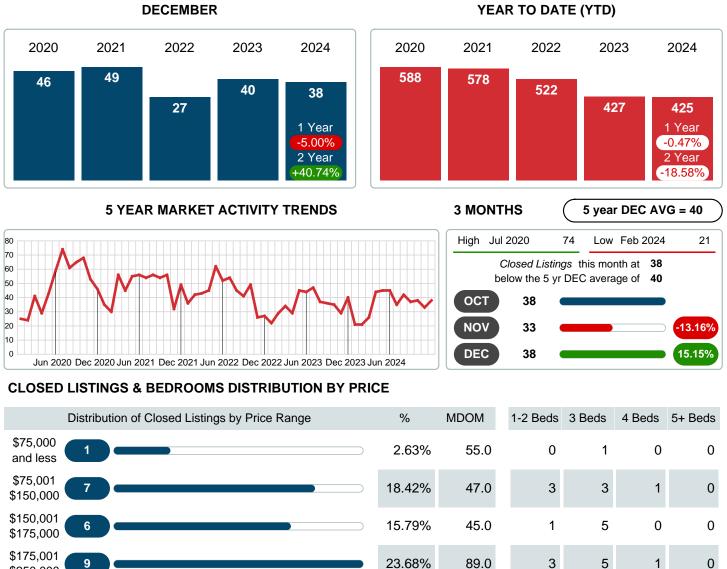

## **CLOSED LISTINGS**

Report produced on Jan 13, 2025 for MLS Technology Inc.

| \$175,001<br>\$250,000 <b>9</b> |           | 23.68% | 89.0 | 3         | 5         | 1         | 0         |
|---------------------------------|-----------|--------|------|-----------|-----------|-----------|-----------|
| \$250,001<br>\$275,000 <b>3</b> |           | 7.89%  | 11.0 | 0         | 3         | 0         | 0         |
| \$275,001<br>\$425,000          |           | 21.05% | 43.0 | 1         | 4         | 2         | 1         |
| \$425,001 <b>4</b>              |           | 10.53% | 74.0 | 1         | 2         | 1         | 0         |
| Total Closed Units              | 38        |        |      | 9         | 23        | 5         | 1         |
| Total Closed Volume             | 9,631,400 | 100%   | 49.0 | 2.89M     | 5.06M     | 1.39M     | 294.90K   |
| Median Closed Price             | \$194,000 |        |      | \$178,500 | \$190,000 | \$285,000 | \$294,900 |