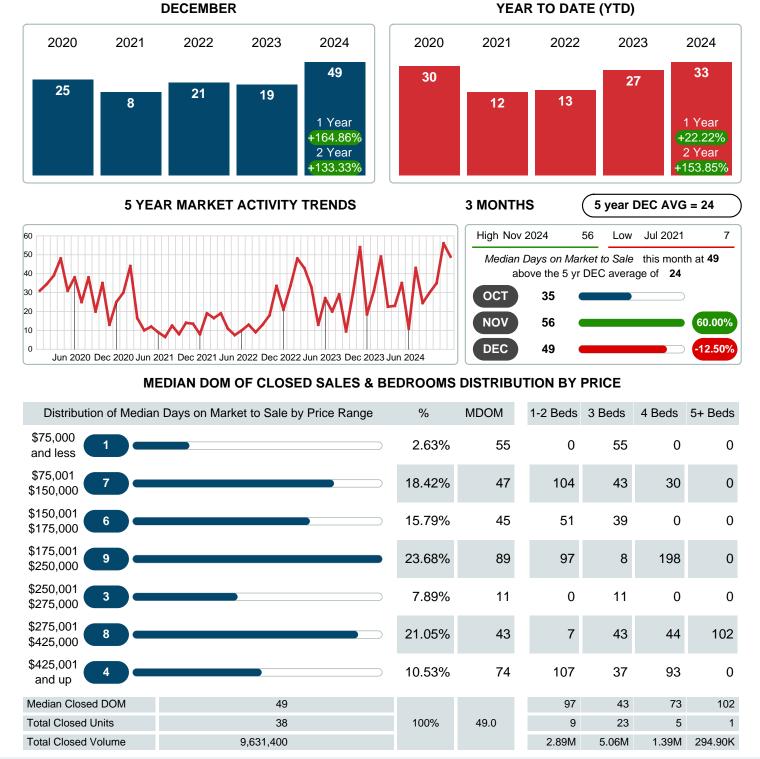

### MONTHLY INVENTORY ANALYSIS

Report produced on Jan 13, 2025 for MLS Technology Inc.

| Compared                                      | December |         |         |  |  |
|-----------------------------------------------|----------|---------|---------|--|--|
| Metrics                                       | 2023     | 2024    | +/-%    |  |  |
| Closed Listings                               | 40       | 38      | -5.00%  |  |  |
| Pending Listings                              | 30       | 37      | 23.33%  |  |  |
| New Listings                                  | 37       | 45      | 21.62%  |  |  |
| Median List Price                             | 173,900  | 203,000 | 16.73%  |  |  |
| Median Sale Price                             | 164,950  | 194,000 | 17.61%  |  |  |
| Median Percent of Selling Price to List Price | 95.51%   | 98.37%  | 3.00%   |  |  |
| Median Days on Market to Sale                 | 18.50    | 49.00   | 164.86% |  |  |
| End of Month Inventory                        | 153      | 163     | 6.54%   |  |  |
| Months Supply of Inventory                    | 4.30     | 4.60    | 7.04%   |  |  |

### Median Days on Market Lengthens

The median number of 49.00 days that homes spent on the market before selling increased by 30.50 days or 164.86% in December 2024 compared to last year's same month at 18.50 DOM

## MEDIAN DAYS ON MARKET TO SALE

Report produced on Jan 13, 2025 for MLS Technology Inc.

Contact: MLS Technology Inc.

Phone: 918-663-7500

Email: support@mlstechnology.com

Area Delimited by County Of Cherokee - Residential Property Type