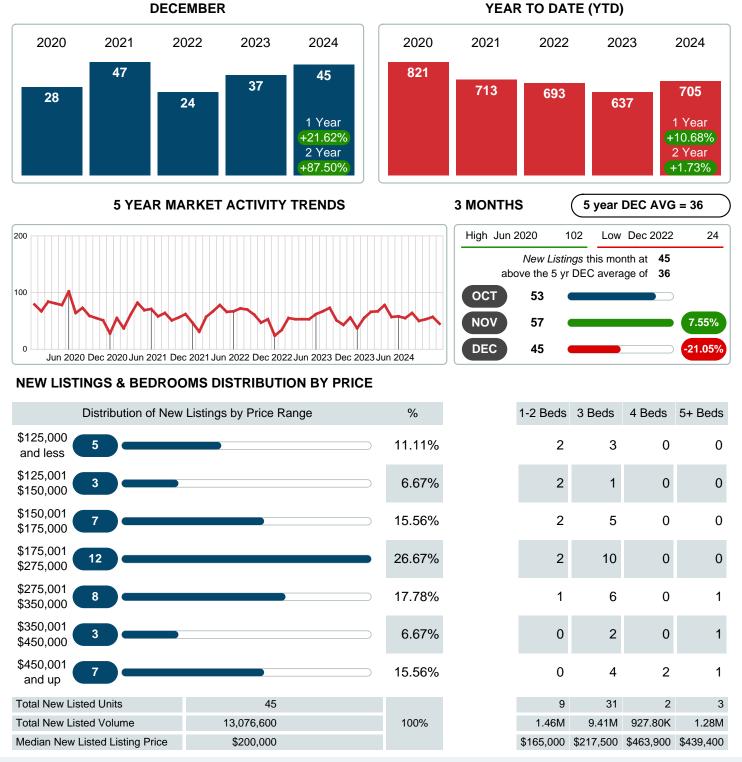

### **NEW LISTINGS**

Report produced on Jan 13, 2025 for MLS Technology Inc.

Contact: MLS Technology Inc.

Phone: 918-663-7500

Email: support@mlstechnology.com