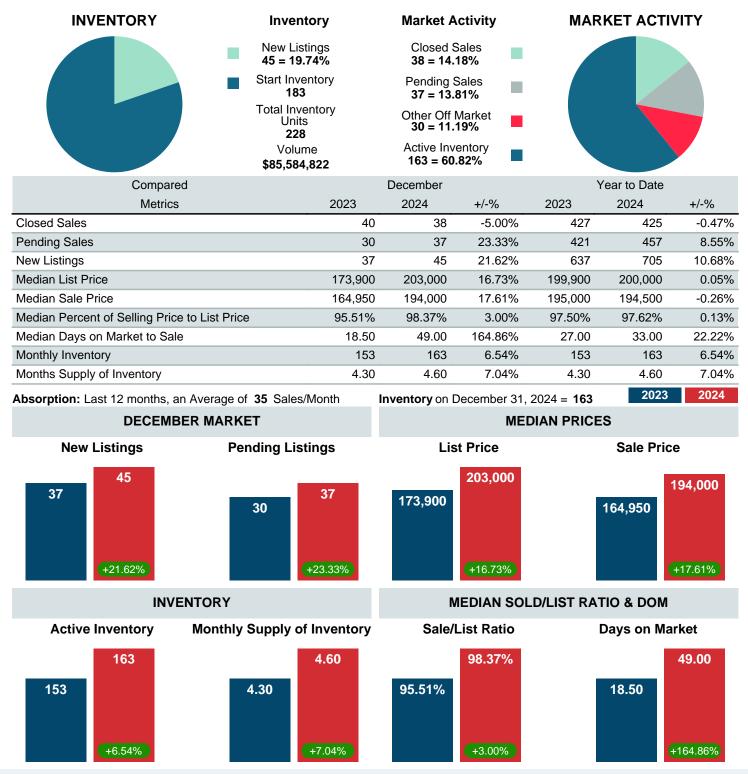

### MONTHLY INVENTORY ANALYSIS

Report produced on Jan 13, 2025 for MLS Technology Inc.

| Compared                                      | December |         |         |  |  |
|-----------------------------------------------|----------|---------|---------|--|--|
| Metrics                                       | 2023     | 2024    | +/-%    |  |  |
| Closed Listings                               | 40       | 38      | -5.00%  |  |  |
| Pending Listings                              | 30       | 37      | 23.33%  |  |  |
| New Listings                                  | 37       | 45      | 21.62%  |  |  |
| Median List Price                             | 173,900  | 203,000 | 16.73%  |  |  |
| Median Sale Price                             | 164,950  | 194,000 | 17.61%  |  |  |
| Median Percent of Selling Price to List Price | 95.51%   | 98.37%  | 3.00%   |  |  |
| Median Days on Market to Sale                 | 18.50    | 49.00   | 164.86% |  |  |
| End of Month Inventory                        | 153      | 163     | 6.54%   |  |  |
| Months Supply of Inventory                    | 4.30     | 4.60    | 7.04%   |  |  |

Absorption: Last 12 months, an Average of 35 Sales/Month Active Inventory as of December 31, 2024 = 163

### Months Supply of Inventory (MSI) Increases

The total housing inventory at the end of December 2024 rose 6.54% to 163 existing homes available for sale. Over the last 12 months this area has had an average of 35 closed sales per month. This represents an unsold inventory index of 4.60 MSI for this period.

### Median Days on Market Lengthens

The median number of 49.00 days that homes spent on the market before selling increased by 30.50 days or 164.86% in December 2024 compared to last year's same month at 18.50 DOM

### Sales Success for December 2024 is Positive

Overall, with Median Prices going up and Days on Market increasing, the Listed versus Closed Ratio finished weak this month.

There were 45 New Listings in December 2024, up 21.62% from last year at 37. Furthermore, there were 38 Closed Listings this month versus last year at 40, a -5.00% decrease.

Closed versus Listed trends yielded a 84.4% ratio, down from previous year's, December 2023, at 108.1%, a 21.89% downswing. This will certainly create pressure on an increasing Monthï¿1/2s Supply of Inventory (MSI) in the months to come.

### MARKET SUMMARY

Report produced on Jan 13, 2025 for MLS Technology Inc.

Contact: MLS Technology Inc.

Phone: 918-663-7500

Email: support@mlstechnology.com