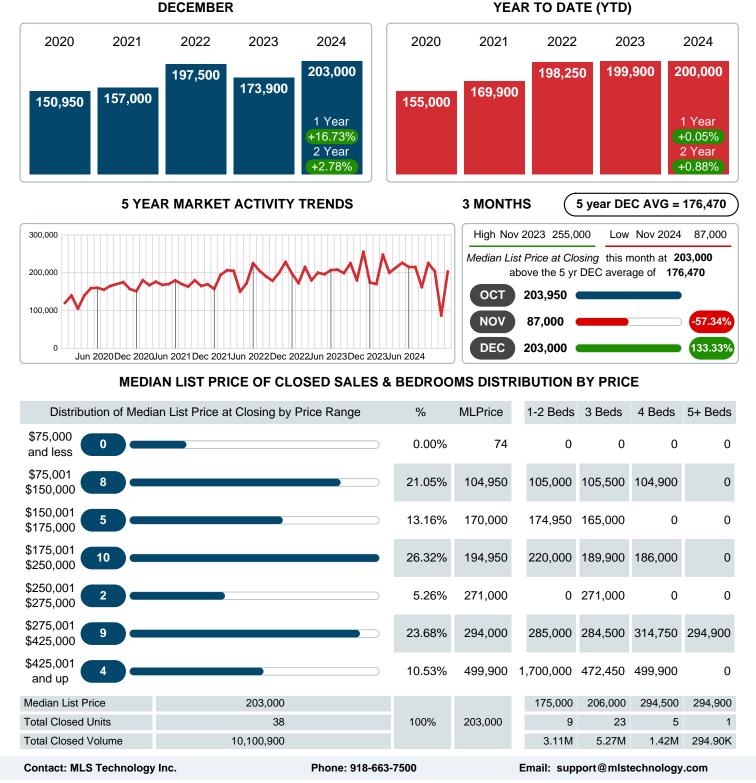

### MONTHLY INVENTORY ANALYSIS

Report produced on Jan 13, 2025 for MLS Technology Inc.

| Compared                                      | December |         |         |  |  |
|-----------------------------------------------|----------|---------|---------|--|--|
| Metrics                                       | 2023     | 2024    | +/-%    |  |  |
| Closed Listings                               | 40       | 38      | -5.00%  |  |  |
| Pending Listings                              | 30       | 37      | 23.33%  |  |  |
| New Listings                                  | 37       | 45      | 21.62%  |  |  |
| Median List Price                             | 173,900  | 203,000 | 16.73%  |  |  |
| Median Sale Price                             | 164,950  | 194,000 | 17.61%  |  |  |
| Median Percent of Selling Price to List Price | 95.51%   | 98.37%  | 3.00%   |  |  |
| Median Days on Market to Sale                 | 18.50    | 49.00   | 164.86% |  |  |
| End of Month Inventory                        | 153      | 163     | 6.54%   |  |  |
| Months Supply of Inventory                    | 4.30     | 4.60    | 7.04%   |  |  |

### Median Sale Price Going Up

According to the preliminary trends, this market area has experienced some upward momentum with the increase of Median Price this month. Prices went up 17.61% in December 2024 to \$194,000 versus the previous year at \$164,950.

## MEDIAN LIST PRICE AT CLOSING

Report produced on Jan 13, 2025 for MLS Technology Inc.

Reports produced and compiled by RE STATS Inc. Information is deemed reliable but not guaranteed. Does not reflect all market activity.

## MEDIAN SOLD PRICE AT CLOSING

Report produced on Jan 13, 2025 for MLS Technology Inc.

Contact: MLS Technology Inc.

Phone: 918-663-7500

Email: support@mlstechnology.com

DECEMBER