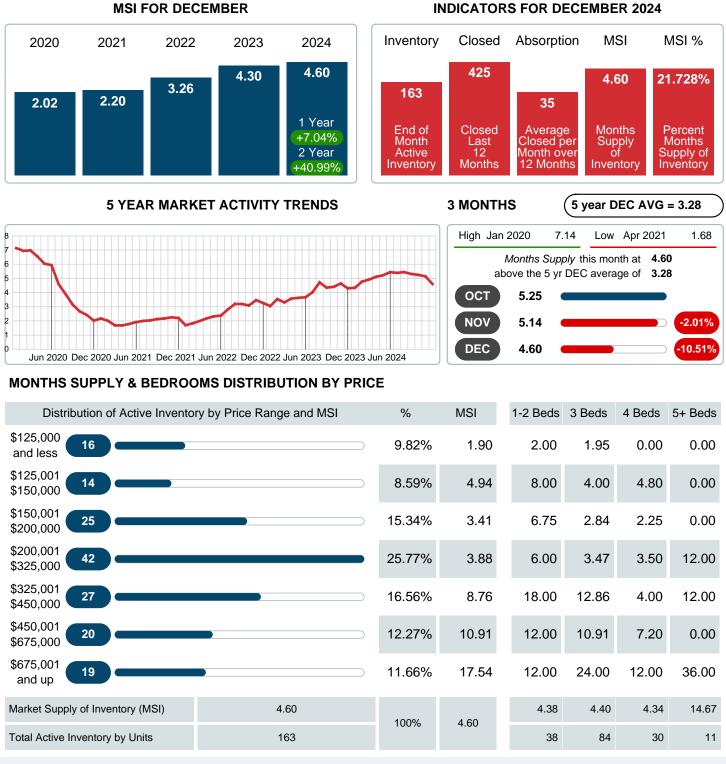

### MONTHLY INVENTORY ANALYSIS

Report produced on Jan 13, 2025 for MLS Technology Inc.

| Compared                                      | December |         |         |  |  |
|-----------------------------------------------|----------|---------|---------|--|--|
| Metrics                                       | 2023     | 2024    | +/-%    |  |  |
| Closed Listings                               | 40       | 38      | -5.00%  |  |  |
| Pending Listings                              | 30       | 37      | 23.33%  |  |  |
| New Listings                                  | 37       | 45      | 21.62%  |  |  |
| Median List Price                             | 173,900  | 203,000 | 16.73%  |  |  |
| Median Sale Price                             | 164,950  | 194,000 | 17.61%  |  |  |
| Median Percent of Selling Price to List Price | 95.51%   | 98.37%  | 3.00%   |  |  |
| Median Days on Market to Sale                 | 18.50    | 49.00   | 164.86% |  |  |
| End of Month Inventory                        | 153      | 163     | 6.54%   |  |  |
| Months Supply of Inventory                    | 4.30     | 4.60    | 7.04%   |  |  |

Absorption: Last 12 months, an Average of 35 Sales/Month Active Inventory as of December 31, 2024 = 163

### Months Supply of Inventory (MSI) Increases

The total housing inventory at the end of December 2024 rose 6.54% to 163 existing homes available for sale. Over the last 12 months this area has had an average of 35 closed sales per month. This represents an unsold inventory index of 4.60 MSI for this period.

## MONTHS SUPPLY of INVENTORY (MSI)

Report produced on Jan 13, 2025 for MLS Technology Inc.

Contact: MLS Technology Inc.

Phone: 918-663-7500

Email: support@mlstechnology.com

Area Delimited by County Of Cherokee - Residential Property Type