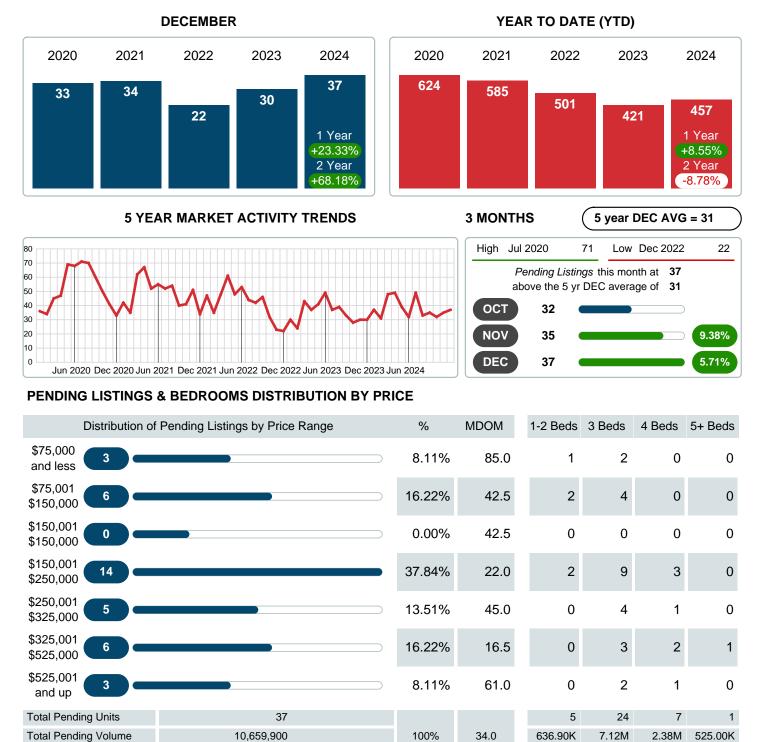

### PENDING LISTINGS

Report produced on Jan 13, 2025 for MLS Technology Inc.

Contact: MLS Technology Inc.

Median Listing Price

Phone: 918-663-7500

Email: support@mlstechnology.com

\$147,900 \$184,500 \$258,000 \$525,000