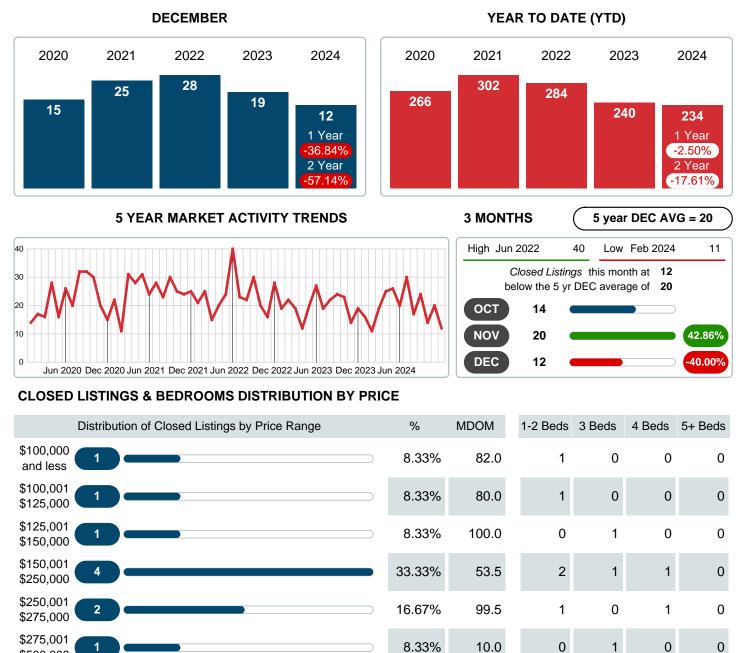

### MONTHLY INVENTORY ANALYSIS

Report produced on Jan 13, 2025 for MLS Technology Inc.

| Compared                                      | December |         |         |
|-----------------------------------------------|----------|---------|---------|
| Metrics                                       | 2023     | 2024    | +/-%    |
| Closed Listings                               | 19       | 12      | -36.84% |
| Pending Listings                              | 13       | 8       | -38.46% |
| New Listings                                  | 23       | 22      | -4.35%  |
| Median List Price                             | 205,000  | 204,500 | -0.24%  |
| Median Sale Price                             | 205,000  | 200,000 | -2.44%  |
| Median Percent of Selling Price to List Price | 95.20%   | 97.99%  | 2.93%   |
| Median Days on Market to Sale                 | 62.00    | 85.50   | 37.90%  |
| End of Month Inventory                        | 93       | 122     | 31.18%  |
| Months Supply of Inventory                    | 4.65     | 6.26    | 34.55%  |

### Sales Success for December 2024 is Positive

Overall, with Median Prices falling and Days on Market increasing, the Listed versus Closed Ratio finished weak this month.

There were 22 New Listings in December 2024, down 4.35% from last year at 23. Furthermore, there were 12 Closed Listings this month versus last year at 19, a -36.84% decrease.

Closed versus Listed trends yielded a 54.5% ratio, down from previous year's, December 2023, at 82.6%, a 33.97% downswing. This will certainly create pressure on an increasing Monthï¿1/2s Supply of Inventory (MSI) in the months to come.

## **CLOSED LISTINGS**

Report produced on Jan 13, 2025 for MLS Technology Inc.

Contact: MLS Technology Inc.

2

\$500,000 \$500,001

and up

**Total Closed Units** 

**Total Closed Volume** 

Median Closed Price

Phone: 918-663-7500

16.67%

100%

136.5

85.5

Email: support@mlstechnology.com

\$160,500 \$175,000 \$265,000

0

3

1

6

1.28M 608.00K

Reports produced and compiled by RE STATS Inc. Information is deemed reliable but not guaranteed. Does not reflect all market activity.

12

3,524,000