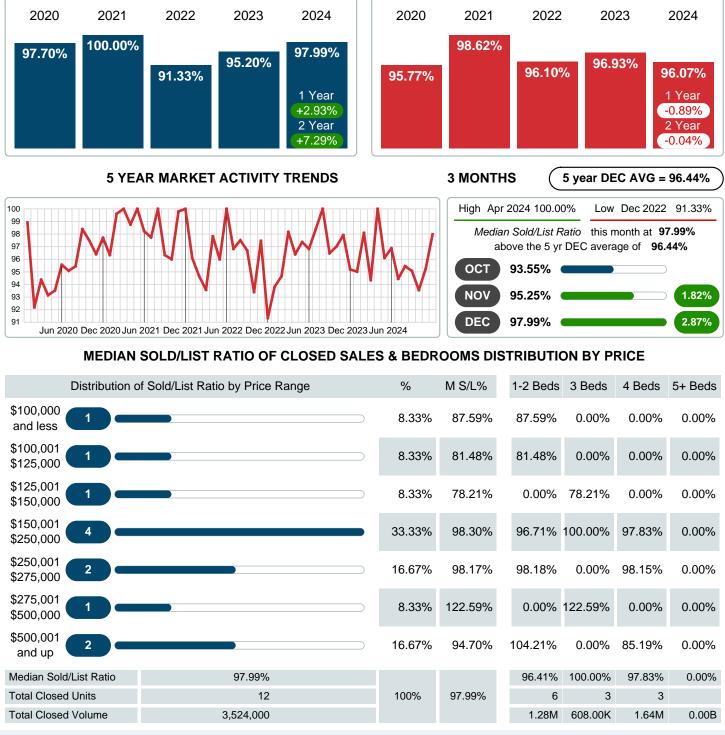

## December 2024

Area Delimited by County Of McIntosh - Residential Property Type

YEAR TO DATE (YTD)

### MEDIAN PERCENT OF SELLING PRICE TO LISTING PRICE

Report produced on Jan 13, 2025 for MLS Technology Inc.

Contact: MLS Technology Inc.

Phone: 918-663-7500

Email: support@mlstechnology.com