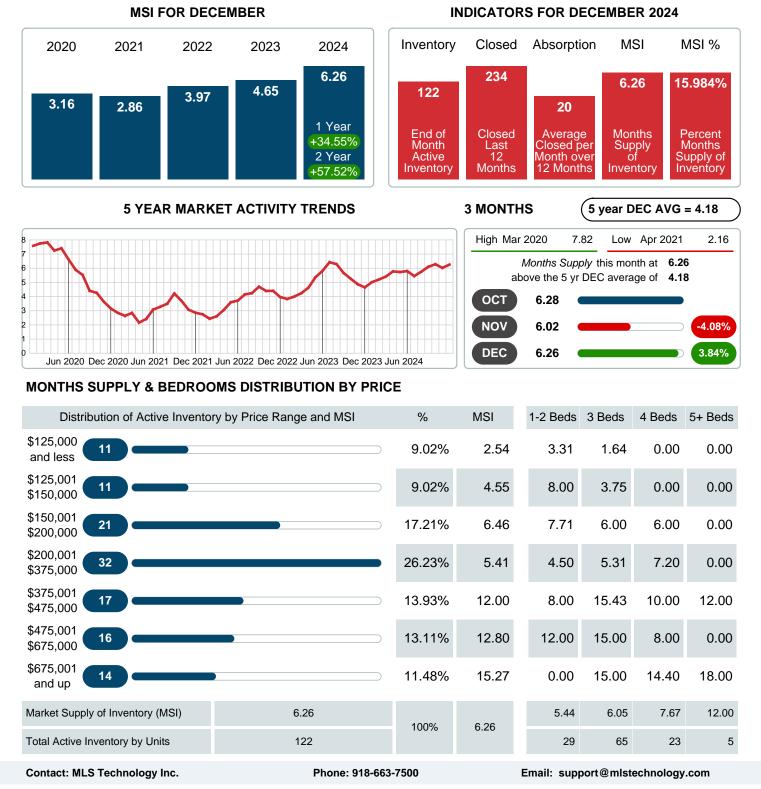

## MONTHS SUPPLY of INVENTORY (MSI)

Report produced on Jan 13, 2025 for MLS Technology Inc.

DECEMBER

### Months Supply of Inventory (MSI) Increases

The total housing inventory at the end of December 2024 rose 31.18% to 122 existing homes available for sale. Over the last 12 months this area has had an average of 20 closed sales per month. This represents an unsold inventory index of 6.26 MSI for this period.

Absorption: Last 12 months, an Average of 20 Sales/Month Active Inventory as of December 31, 2024 = 122