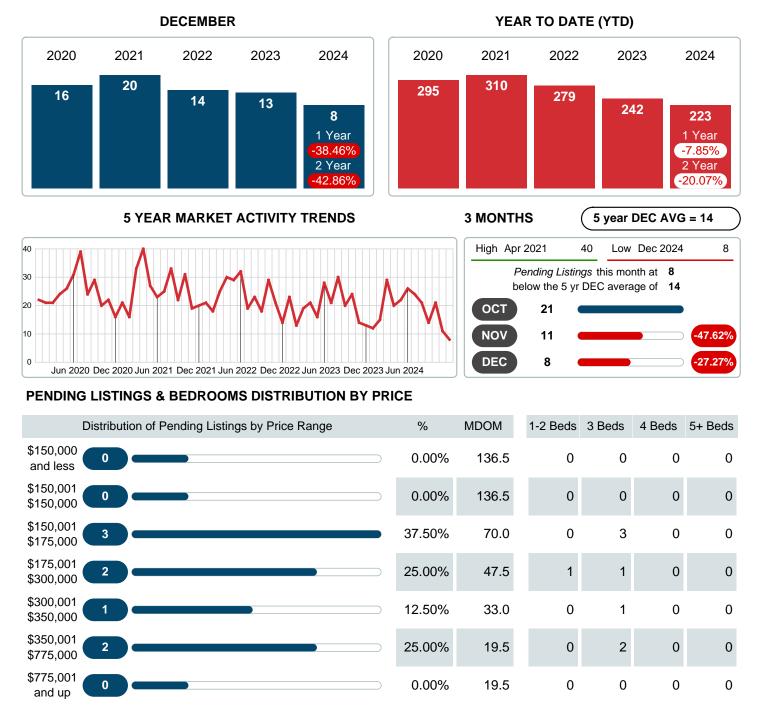

### MONTHLY INVENTORY ANALYSIS

Report produced on Jan 13, 2025 for MLS Technology Inc.

| Compared                                      | December |         |         |
|-----------------------------------------------|----------|---------|---------|
| Metrics                                       | 2023     | 2024    | +/-%    |
| Closed Listings                               | 19       | 12      | -36.84% |
| Pending Listings                              | 13       | 8       | -38.46% |
| New Listings                                  | 23       | 22      | -4.35%  |
| Median List Price                             | 205,000  | 204,500 | -0.24%  |
| Median Sale Price                             | 205,000  | 200,000 | -2.44%  |
| Median Percent of Selling Price to List Price | 95.20%   | 97.99%  | 2.93%   |
| Median Days on Market to Sale                 | 62.00    | 85.50   | 37.90%  |
| End of Month Inventory                        | 93       | 122     | 31.18%  |
| Months Supply of Inventory                    | 4.65     | 6.26    | 34.55%  |

**Total Pending Units** 

**Total Pending Volume** 

Contact: MLS Technology Inc.

Median Listing Price

## PENDING LISTINGS

Report produced on Jan 13, 2025 for MLS Technology Inc.

Reports produced and compiled by RE STATS Inc. Information is deemed reliable but not guaranteed. Does not reflect all market activity.

Phone: 918-663-7500

100%

31.0

8

2,383,700

\$214,450

0

\$0

0.00B

0

\$0

0.00B

1

\$230,000 \$198,900

230.00K

7

2.15M

Email: support@mlstechnology.com