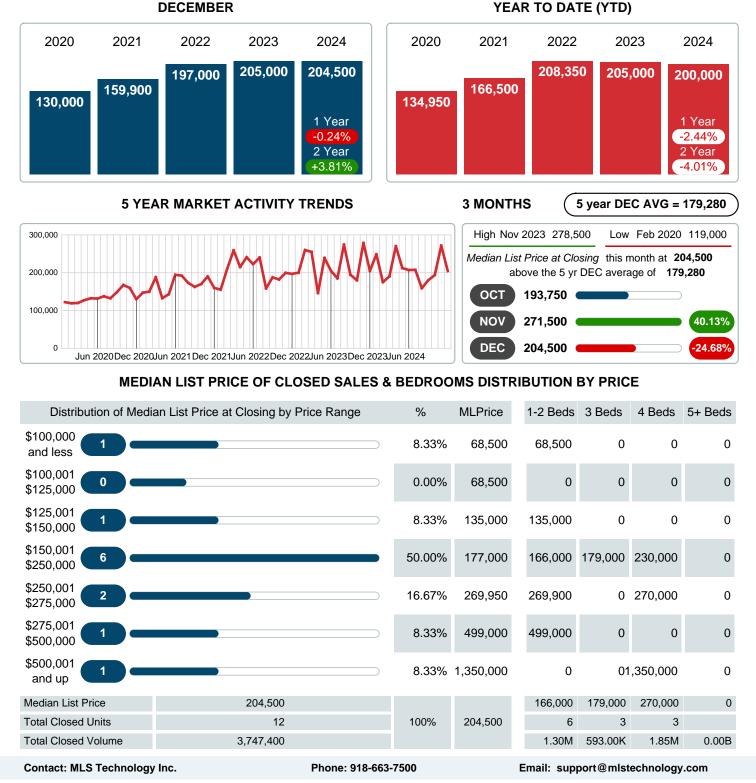

## MEDIAN LIST PRICE AT CLOSING

Report produced on Jan 13, 2025 for MLS Technology Inc.

DECEMBER

### Median Sale Price Falling

According to the preliminary trends, this market area has experienced some downward momentum with the decline of Median Price this month. Prices dipped 2.44% in December 2024 to \$200,000 versus the previous year at \$205,000.