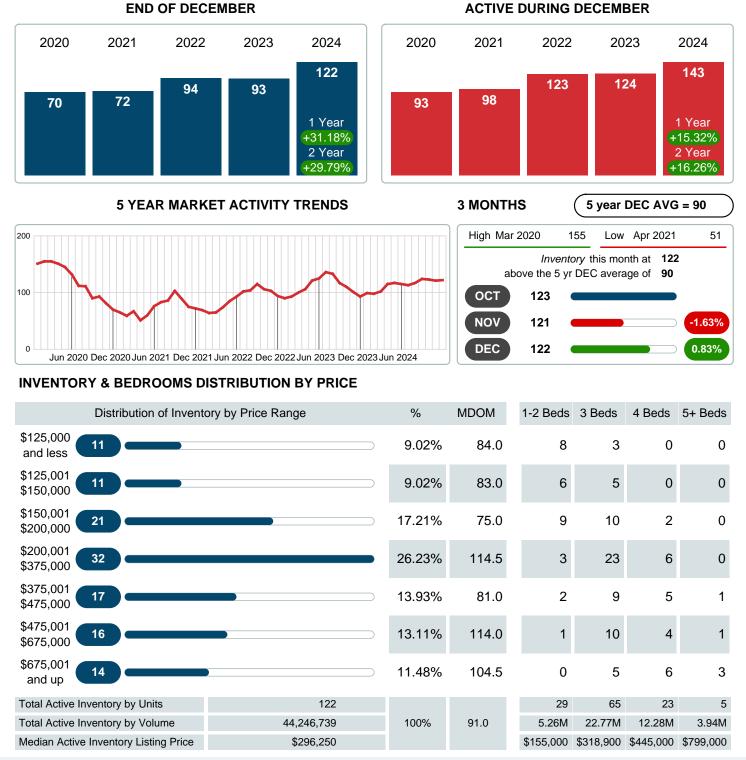

## **ACTIVE INVENTORY**

Report produced on Jan 13, 2025 for MLS Technology Inc.

Contact: MLS Technology Inc.

Phone: 918-663-7500

Email: support@mlstechnology.com

Absorption: Last 12 months, an Average of 20 Sales/Month Active Inventory as of December 31, 2024 = 122

### Months Supply of Inventory (MSI) Increases

The total housing inventory at the end of December 2024 rose 31.18% to 122 existing homes available for sale. Over the last 12 months this area has had an average of 20 closed sales per month. This represents an unsold inventory index of 6.26 MSI for this period.