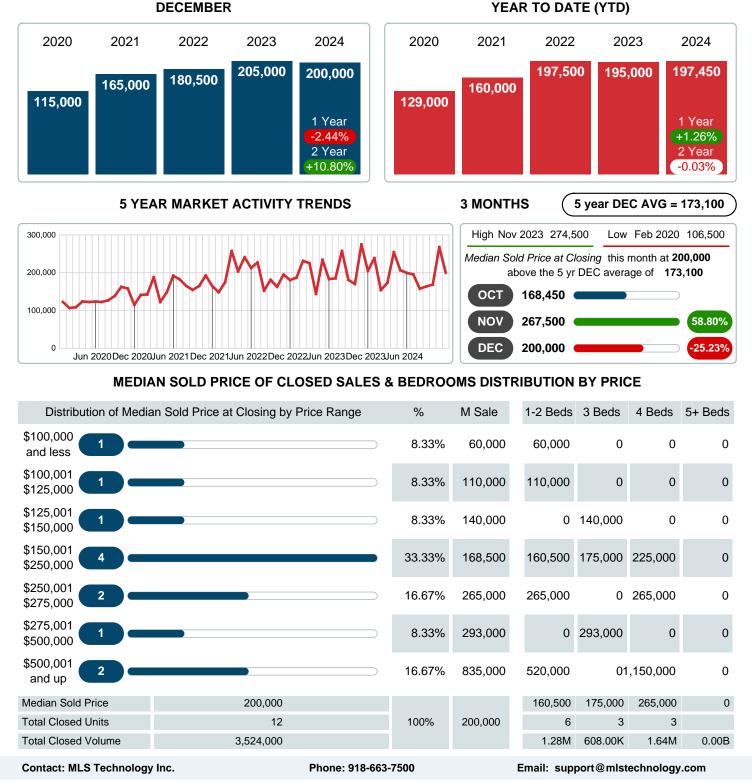

# December 2024

Area Delimited by County Of McIntosh - Residential Property Type

## MEDIAN SOLD PRICE AT CLOSING

Report produced on Jan 13, 2025 for MLS Technology Inc.

Reports produced and compiled by RE STATS Inc. Information is deemed reliable but not guaranteed. Does not reflect all market activity.

Page 9 of 11

DECEMBER