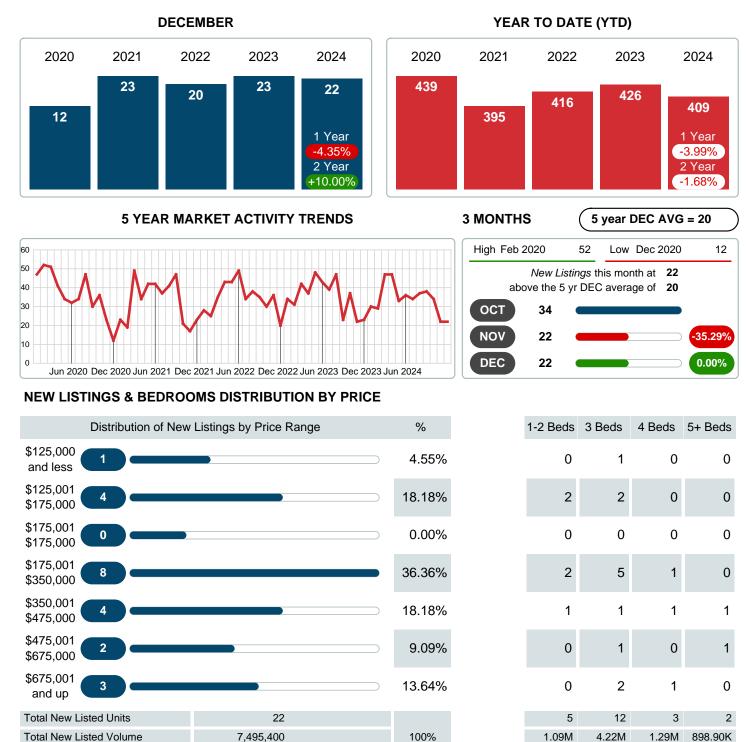

### MONTHLY INVENTORY ANALYSIS

Report produced on Jan 13, 2025 for MLS Technology Inc.

| Compared                                      | December |         |         |
|-----------------------------------------------|----------|---------|---------|
| Metrics                                       | 2023     | 2024    | +/-%    |
| Closed Listings                               | 19       | 12      | -36.84% |
| Pending Listings                              | 13       | 8       | -38.46% |
| New Listings                                  | 23       | 22      | -4.35%  |
| Median List Price                             | 205,000  | 204,500 | -0.24%  |
| Median Sale Price                             | 205,000  | 200,000 | -2.44%  |
| Median Percent of Selling Price to List Price | 95.20%   | 97.99%  | 2.93%   |
| Median Days on Market to Sale                 | 62.00    | 85.50   | 37.90%  |
| End of Month Inventory                        | 93       | 122     | 31.18%  |
| Months Supply of Inventory                    | 4.65     | 6.26    | 34.55%  |

### Sales Success for December 2024 is Positive

Overall, with Median Prices falling and Days on Market increasing, the Listed versus Closed Ratio finished weak this month.

There were 22 New Listings in December 2024, down 4.35% from last year at 23. Furthermore, there were 12 Closed Listings this month versus last year at 19, a -36.84% decrease.

### **NEW LISTINGS**

Report produced on Jan 13, 2025 for MLS Technology Inc.

Median New Listed Listing Price Contact: MLS Technology Inc.

Phone: 918-663-7500

Email: support@mlstechnology.com

\$180,000 \$291,950 \$395,000 \$449,450

Reports produced and compiled by RE STATS Inc. Information is deemed reliable but not guaranteed. Does not reflect all market activity.

\$291,950

RELEDATUM