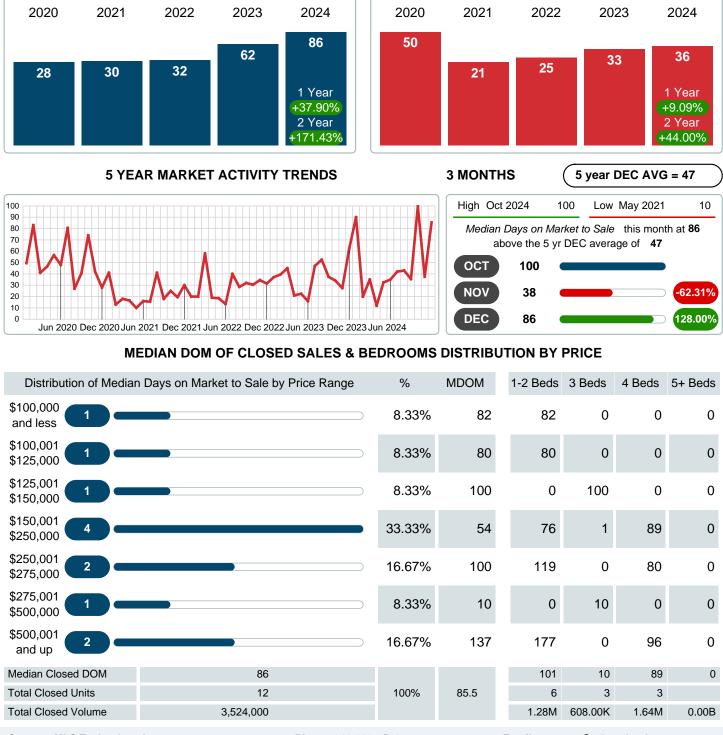

## MEDIAN DAYS ON MARKET TO SALE

Report produced on Jan 13, 2025 for MLS Technology Inc.

Contact: MLS Technology Inc.

Phone: 918-663-7500

Email: support@mlstechnology.com

#### Median Days on Market Lengthens

The median number of 85.50 days that homes spent on the market before selling increased by 23.50 days or 37.90% in December 2024 compared to last year's same month at 62.00 DOM