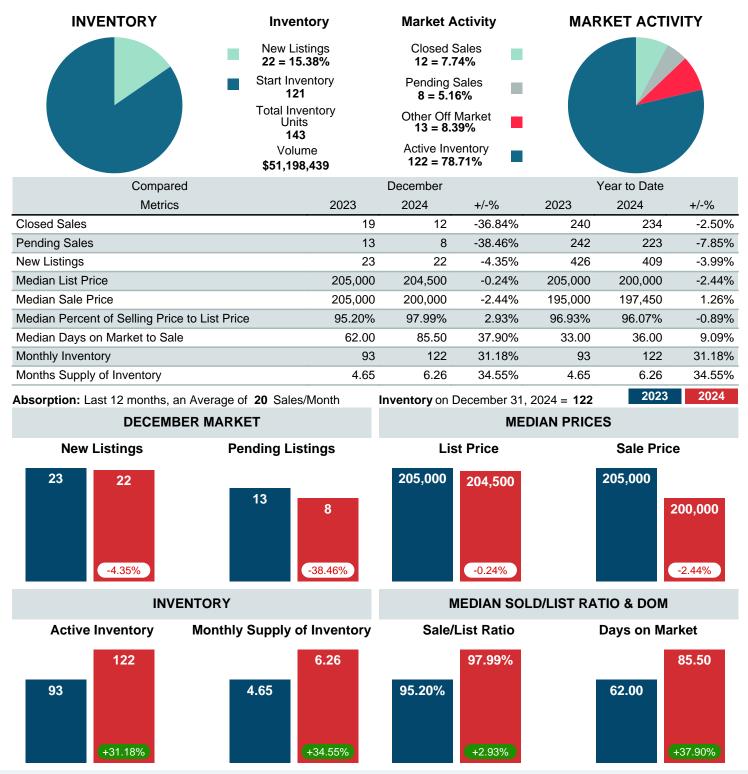

### MONTHLY INVENTORY ANALYSIS

Report produced on Jan 13, 2025 for MLS Technology Inc.

| Compared                                      | December |         |         |
|-----------------------------------------------|----------|---------|---------|
| Metrics                                       | 2023     | 2024    | +/-%    |
| Closed Listings                               | 19       | 12      | -36.84% |
| Pending Listings                              | 13       | 8       | -38.46% |
| New Listings                                  | 23       | 22      | -4.35%  |
| Median List Price                             | 205,000  | 204,500 | -0.24%  |
| Median Sale Price                             | 205,000  | 200,000 | -2.44%  |
| Median Percent of Selling Price to List Price | 95.20%   | 97.99%  | 2.93%   |
| Median Days on Market to Sale                 | 62.00    | 85.50   | 37.90%  |
| End of Month Inventory                        | 93       | 122     | 31.18%  |
| Months Supply of Inventory                    | 4.65     | 6.26    | 34.55%  |

Absorption: Last 12 months, an Average of 20 Sales/Month Active Inventory as of December 31, 2024 = 122

### Months Supply of Inventory (MSI) Increases

The total housing inventory at the end of December 2024 rose 31.18% to 122 existing homes available for sale. Over the last 12 months this area has had an average of 20 closed sales per month. This represents an unsold inventory index of 6.26 MSI for this period.

### Median Sale Price Falling

According to the preliminary trends, this market area has experienced some downward momentum with the decline of Median Price this month. Prices dipped 2.44% in December 2024 to \$200,000 versus the previous year at \$205,000.

#### Median Days on Market Lengthens

The median number of 85.50 days that homes spent on the market before selling increased by 23.50 days or 37.90% in December 2024 compared to last year's same month at 62.00 DOM

### Sales Success for December 2024 is Positive

Overall, with Median Prices falling and Days on Market increasing, the Listed versus Closed Ratio finished weak this month.

There were 22 New Listings in December 2024, down 4.35% from last year at 23. Furthermore, there were 12 Closed Listings this month versus last year at 19, a -36.84% decrease.

Closed versus Listed trends yielded a 54.5% ratio, down from previous year's, December 2023, at 82.6%, a 33.97% downswing. This will certainly create pressure on an increasing Monthï¿1/2s Supply of Inventory (MSI) in the months to come.

## December 2024

Area Delimited by County Of McIntosh - Residential Property Type

### MARKET SUMMARY

Report produced on Jan 13, 2025 for MLS Technology Inc.

Contact: MLS Technology Inc.

Phone: 918-663-7500

Email: support@mlstechnology.com