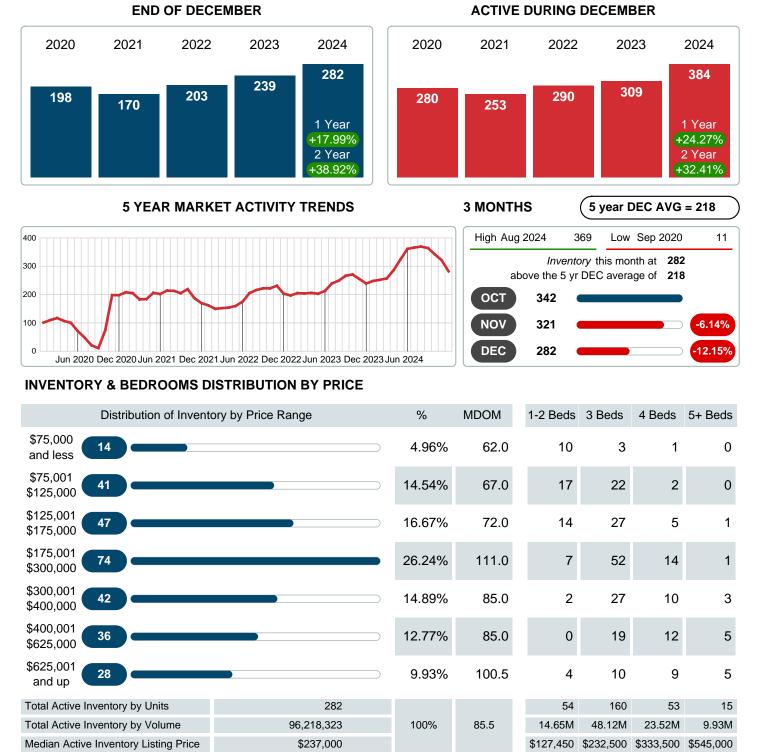

## **ACTIVE INVENTORY**

Report produced on Jan 13, 2025 for MLS Technology Inc.

Contact: MLS Technology Inc.

Phone: 918-663-7500

Email: support@mlstechnology.com

**MSI FOR DECEMBER** 

### MONTHLY INVENTORY ANALYSIS

Report produced on Jan 13, 2025 for MLS Technology Inc.

| Compared                                      | December |         |        |
|-----------------------------------------------|----------|---------|--------|
| Metrics                                       | 2023     | 2024    | +/-%   |
| Closed Listings                               | 51       | 59      | 15.69% |
| Pending Listings                              | 44       | 49      | 11.36% |
| New Listings                                  | 54       | 63      | 16.67% |
| Median List Price                             | 199,000  | 189,000 | -5.03% |
| Median Sale Price                             | 189,000  | 183,000 | -3.17% |
| Median Percent of Selling Price to List Price | 95.83%   | 96.80%  | 1.01%  |
| Median Days on Market to Sale                 | 25.00    | 42.00   | 68.00% |
| End of Month Inventory                        | 239      | 282     | 17.99% |
| Months Supply of Inventory                    | 4.08     | 5.10    | 24.92% |

### Months Supply of Inventory (MSI) Increases

The total housing inventory at the end of December 2024 rose 17.99% to 282 existing homes available for sale. Over the last 12 months this area has had an average of 55 closed sales per month. This represents an unsold inventory index of 5.10 MSI for this period.