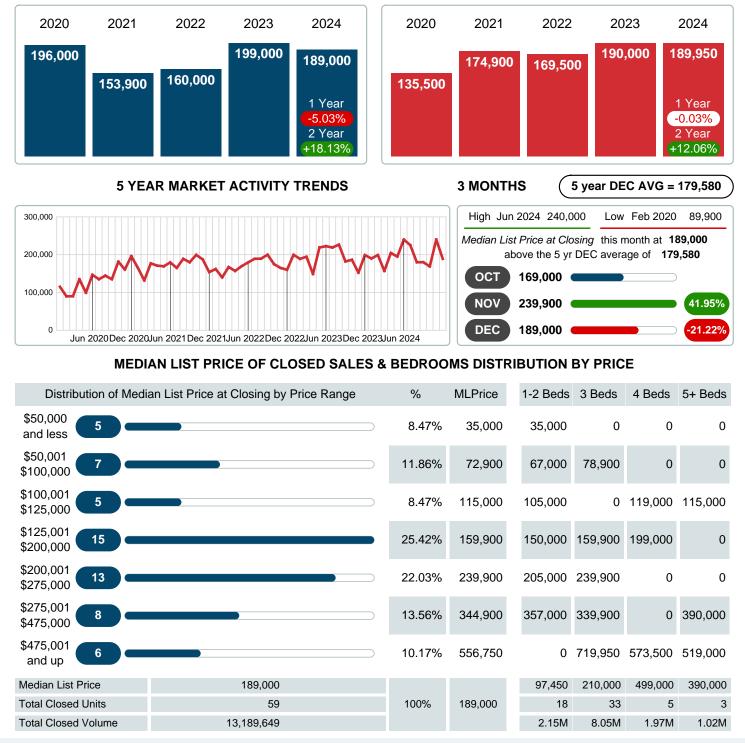

## MEDIAN LIST PRICE AT CLOSING

Report produced on Jan 13, 2025 for MLS Technology Inc.

Contact: MLS Technology Inc.

Phone: 918-663-7500

Email: support@mlstechnology.com

DECEMBER

### MONTHLY INVENTORY ANALYSIS

Report produced on Jan 13, 2025 for MLS Technology Inc.

| Compared                                      | December |         |        |
|-----------------------------------------------|----------|---------|--------|
| Metrics                                       | 2023     | 2024    | +/-%   |
| Closed Listings                               | 51       | 59      | 15.69% |
| Pending Listings                              | 44       | 49      | 11.36% |
| New Listings                                  | 54       | 63      | 16.67% |
| Median List Price                             | 199,000  | 189,000 | -5.03% |
| Median Sale Price                             | 189,000  | 183,000 | -3.17% |
| Median Percent of Selling Price to List Price | 95.83%   | 96.80%  | 1.01%  |
| Median Days on Market to Sale                 | 25.00    | 42.00   | 68.00% |
| End of Month Inventory                        | 239      | 282     | 17.99% |
| Months Supply of Inventory                    | 4.08     | 5.10    | 24.92% |

### Median Sale Price Falling

According to the preliminary trends, this market area has experienced some downward momentum with the decline of Median Price this month. Prices dipped 3.17% in December 2024 to \$183,000 versus the previous year at \$189,000.