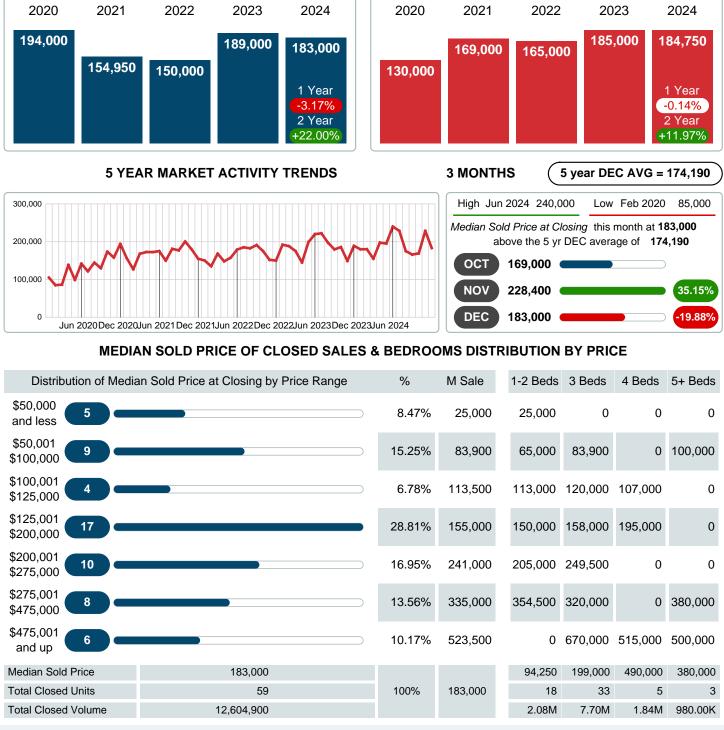

# December 2024

Area Delimited by Counties Carter, Love, Murray - Residential Property Type

YEAR TO DATE (YTD)

## MEDIAN SOLD PRICE AT CLOSING

Report produced on Jan 13, 2025 for MLS Technology Inc.

Contact: MLS Technology Inc.

Phone: 918-663-7500

Email: support@mlstechnology.com

### Median Sale Price Falling

According to the preliminary trends, this market area has experienced some downward momentum with the decline of Median Price this month. Prices dipped 3.17% in December 2024 to \$183,000 versus the previous year at \$189,000.