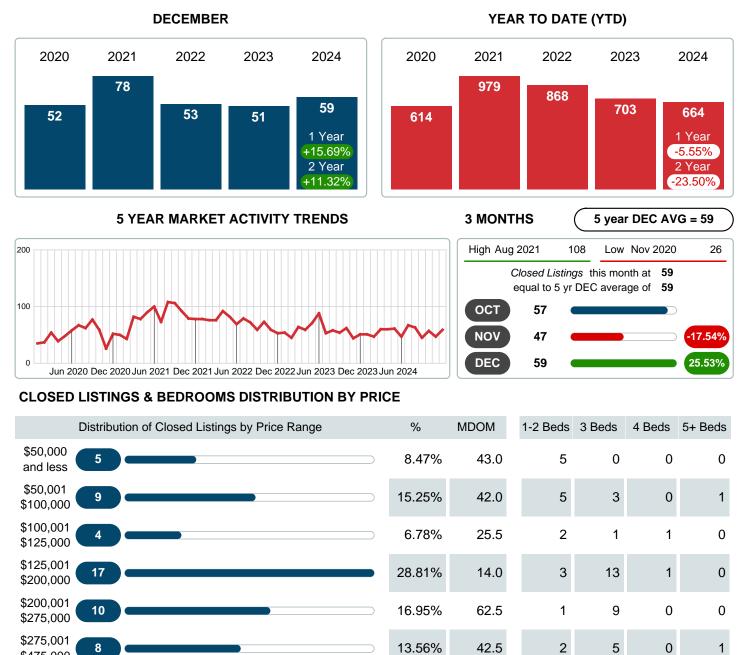

## **CLOSED LISTINGS**

Report produced on Jan 13, 2025 for MLS Technology Inc.

Contact: MLS Technology Inc.

8

6

\$475,000 \$475,001

and up

**Total Closed Units** 

**Total Closed Volume** 

Median Closed Price

Phone: 918-663-7500

Email: support@mlstechnology.com

5

2

33

\$94,250 \$199,000 \$490,000 \$380,000

7.70M

0

3

5

1.84M

1

1

3

980.00K

42.5

73.5

42.0

10.17%

100%

2

0

18

2.08M

Reports produced and compiled by RE STATS Inc. Information is deemed reliable but not guaranteed. Does not reflect all market activity.

59

12,604,900

\$183,000

### Sales Success for December 2024 is Positive

Overall, with Median Prices falling and Days on Market increasing, the Listed versus Closed Ratio finished weak this month.

There were 63 New Listings in December 2024, up 16.67% from last year at 54. Furthermore, there were 59 Closed Listings this month versus last year at 51, a 15.69% increase.

Closed versus Listed trends yielded a 93.7% ratio, down from previous year's, December 2023, at 94.4%, a 0.84% downswing. This will certainly create pressure on an increasing Monthi¿1/2s Supply of Inventory (MSI) in the months to come.