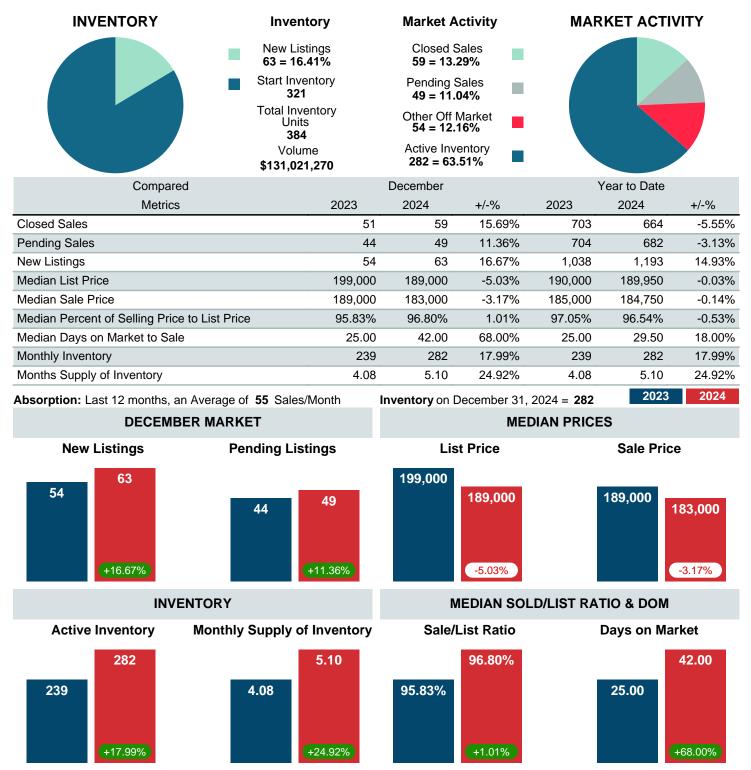

### MONTHLY INVENTORY ANALYSIS

Report produced on Jan 13, 2025 for MLS Technology Inc.

| Compared                                      | December |         |        |
|-----------------------------------------------|----------|---------|--------|
| Metrics                                       | 2023     | 2024    | +/-%   |
| Closed Listings                               | 51       | 59      | 15.69% |
| Pending Listings                              | 44       | 49      | 11.36% |
| New Listings                                  | 54       | 63      | 16.67% |
| Median List Price                             | 199,000  | 189,000 | -5.03% |
| Median Sale Price                             | 189,000  | 183,000 | -3.17% |
| Median Percent of Selling Price to List Price | 95.83%   | 96.80%  | 1.01%  |
| Median Days on Market to Sale                 | 25.00    | 42.00   | 68.00% |
| End of Month Inventory                        | 239      | 282     | 17.99% |
| Months Supply of Inventory                    | 4.08     | 5.10    | 24.92% |

Absorption: Last 12 months, an Average of 55 Sales/Month Active Inventory as of December 31, 2024 = 282

### Months Supply of Inventory (MSI) Increases

The total housing inventory at the end of December 2024 rose 17.99% to 282 existing homes available for sale. Over the last 12 months this area has had an average of 55 closed sales per month. This represents an unsold inventory index of 5.10 MSI for this period.

### Sales Success for December 2024 is Positive

Overall, with Median Prices falling and Days on Market increasing, the Listed versus Closed Ratio finished weak this month.

There were 63 New Listings in December 2024, up 16.67% from last year at 54. Furthermore, there were 59 Closed Listings this month versus last year at 51, a 15.69% increase.

Closed versus Listed trends yielded a 93.7% ratio, down from previous year's, December 2023, at 94.4%, a 0.84% downswing. This will certainly create pressure on an increasing Monthi¿1/2s Supply of Inventory (MSI) in the months to come.