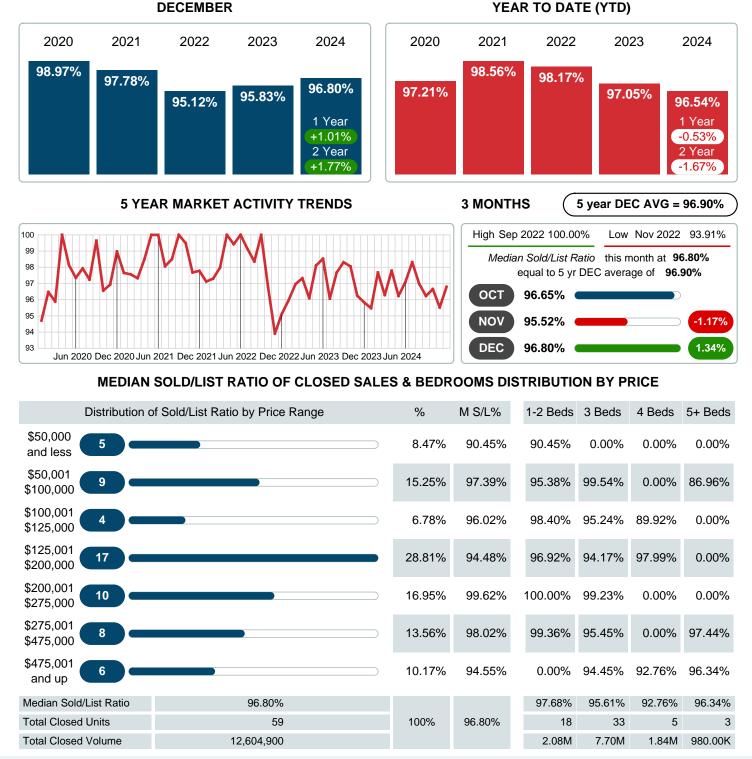

## MEDIAN PERCENT OF SELLING PRICE TO LISTING PRICE

Report produced on Jan 13, 2025 for MLS Technology Inc.

Contact: MLS Technology Inc.

Phone: 918-663-7500

Email: support@mlstechnology.com

### MONTHLY INVENTORY ANALYSIS

Report produced on Jan 13, 2025 for MLS Technology Inc.

| Compared                                      | December |         |        |
|-----------------------------------------------|----------|---------|--------|
| Metrics                                       | 2023     | 2024    | +/-%   |
| Closed Listings                               | 51       | 59      | 15.69% |
| Pending Listings                              | 44       | 49      | 11.36% |
| New Listings                                  | 54       | 63      | 16.67% |
| Median List Price                             | 199,000  | 189,000 | -5.03% |
| Median Sale Price                             | 189,000  | 183,000 | -3.17% |
| Median Percent of Selling Price to List Price | 95.83%   | 96.80%  | 1.01%  |
| Median Days on Market to Sale                 | 25.00    | 42.00   | 68.00% |
| End of Month Inventory                        | 239      | 282     | 17.99% |
| Months Supply of Inventory                    | 4.08     | 5.10    | 24.92% |