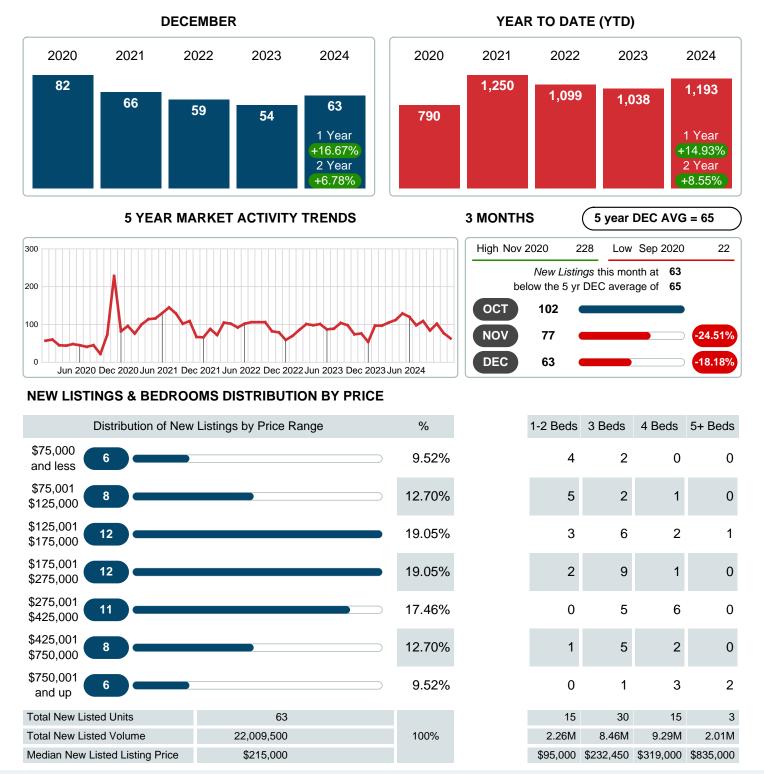

### **NEW LISTINGS**

Report produced on Jan 13, 2025 for MLS Technology Inc.

Contact: MLS Technology Inc.

Phone: 918-663-7500

Email: support@mlstechnology.com

### Sales Success for December 2024 is Positive

Overall, with Median Prices falling and Days on Market increasing, the Listed versus Closed Ratio finished weak this month.

There were 63 New Listings in December 2024, up 16.67% from last year at 54. Furthermore, there were 59 Closed Listings this month versus last year at 51, a 15.69% increase.