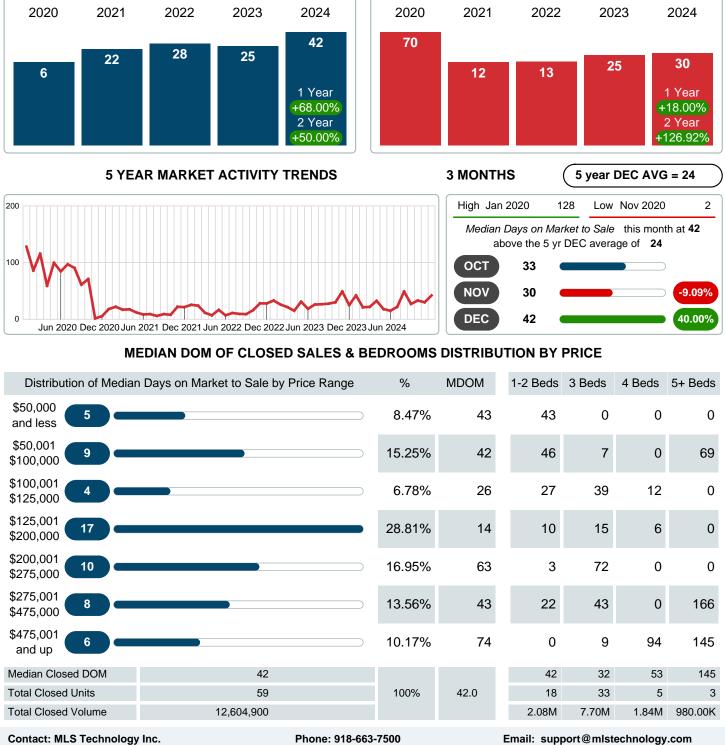

## MEDIAN DAYS ON MARKET TO SALE

Report produced on Jan 13, 2025 for MLS Technology Inc.

Reports produced and compiled by RE STATS Inc. Information is deemed reliable but not guaranteed. Does not reflect all market activity.

### MONTHLY INVENTORY ANALYSIS

Report produced on Jan 13, 2025 for MLS Technology Inc.

| Compared                                      | December |         |        |
|-----------------------------------------------|----------|---------|--------|
| Metrics                                       | 2023     | 2024    | +/-%   |
| Closed Listings                               | 51       | 59      | 15.69% |
| Pending Listings                              | 44       | 49      | 11.36% |
| New Listings                                  | 54       | 63      | 16.67% |
| Median List Price                             | 199,000  | 189,000 | -5.03% |
| Median Sale Price                             | 189,000  | 183,000 | -3.17% |
| Median Percent of Selling Price to List Price | 95.83%   | 96.80%  | 1.01%  |
| Median Days on Market to Sale                 | 25.00    | 42.00   | 68.00% |
| End of Month Inventory                        | 239      | 282     | 17.99% |
| Months Supply of Inventory                    | 4.08     | 5.10    | 24.92% |

### Median Days on Market Lengthens

The median number of 42.00 days that homes spent on the market before selling increased by 17.00 days or 68.00% in December 2024 compared to last year's same month at 25.00 DOM