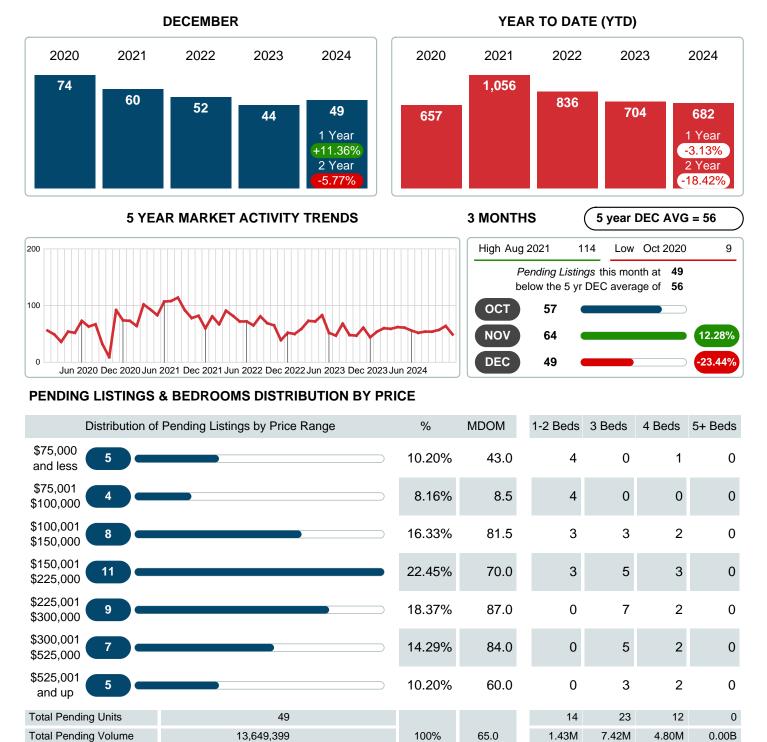

### PENDING LISTINGS

Report produced on Jan 13, 2025 for MLS Technology Inc.

Contact: MLS Technology Inc.

Median Listing Price

Phone: 918-663-7500

Email: support@mlstechnology.com

\$87,450 \$250,000 \$249,500

Reports produced and compiled by RE STATS Inc. Information is deemed reliable but not guaranteed. Does not reflect all market activity.

\$185,000

\$0