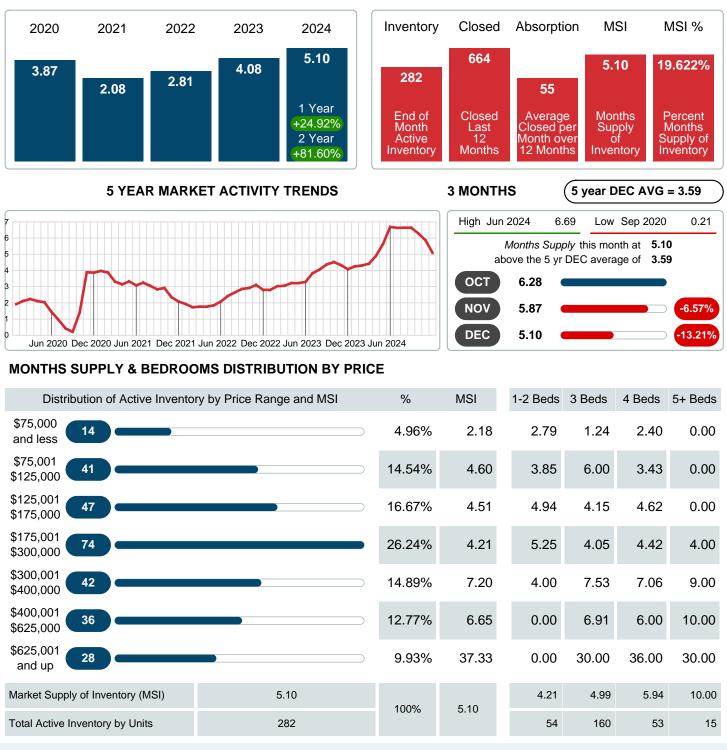

## MONTHS SUPPLY of INVENTORY (MSI)

Report produced on Jan 13, 2025 for MLS Technology Inc.

Contact: MLS Technology Inc.

Phone: 918-663-7500

Email: support@mlstechnology.com

DECEMBER

### MONTHLY INVENTORY ANALYSIS

Report produced on Jan 13, 2025 for MLS Technology Inc.

| Compared                                      | December |         |        |
|-----------------------------------------------|----------|---------|--------|
| Metrics                                       | 2023     | 2024    | +/-%   |
| Closed Listings                               | 51       | 59      | 15.69% |
| Pending Listings                              | 44       | 49      | 11.36% |
| New Listings                                  | 54       | 63      | 16.67% |
| Median List Price                             | 199,000  | 189,000 | -5.03% |
| Median Sale Price                             | 189,000  | 183,000 | -3.17% |
| Median Percent of Selling Price to List Price | 95.83%   | 96.80%  | 1.01%  |
| Median Days on Market to Sale                 | 25.00    | 42.00   | 68.00% |
| End of Month Inventory                        | 239      | 282     | 17.99% |
| Months Supply of Inventory                    | 4.08     | 5.10    | 24.92% |

### Months Supply of Inventory (MSI) Increases

The total housing inventory at the end of December 2024 rose 17.99% to 282 existing homes available for sale. Over the last 12 months this area has had an average of 55 closed sales per month. This represents an unsold inventory index of 5.10 MSI for this period.