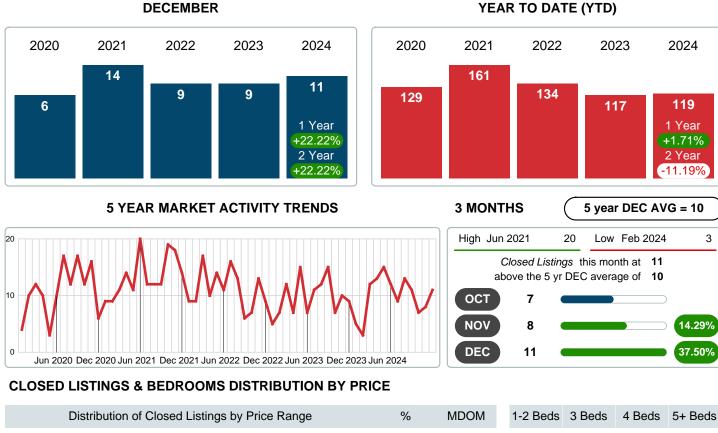

### MONTHLY INVENTORY ANALYSIS

Report produced on Jan 13, 2025 for MLS Technology Inc.

| Compared                                      | December |         |         |
|-----------------------------------------------|----------|---------|---------|
| Metrics                                       | 2023     | 2024    | +/-%    |
| Closed Listings                               | 9        | 11      | 22.22%  |
| Pending Listings                              | 5        | 9       | 80.00%  |
| New Listings                                  | 10       | 12      | 20.00%  |
| Median List Price                             | 137,000  | 199,000 | 45.26%  |
| Median Sale Price                             | 137,000  | 180,000 | 31.39%  |
| Median Percent of Selling Price to List Price | 95.24%   | 100.00% | 5.00%   |
| Median Days on Market to Sale                 | 57.00    | 49.00   | -14.04% |
| End of Month Inventory                        | 64       | 67      | 4.69%   |
| Months Supply of Inventory                    | 6.56     | 6.76    | 2.93%   |

### Sales Success for December 2024 is Positive

Overall, with Median Prices going up and Days on Market decreasing, the Listed versus Closed Ratio finished strong this month.

There were 12 New Listings in December 2024, up 20.00% from last year at 10. Furthermore, there were 11 Closed Listings this month versus last year at 9, a 22.22% increase.

## **CLOSED LISTINGS**

Report produced on Jan 13, 2025 for MLS Technology Inc.

Contact: MLS Technology Inc.

Phone: 918-663-7500

Email: support@mlstechnology.com

\$750,001

and up

**Total Pending Units** 