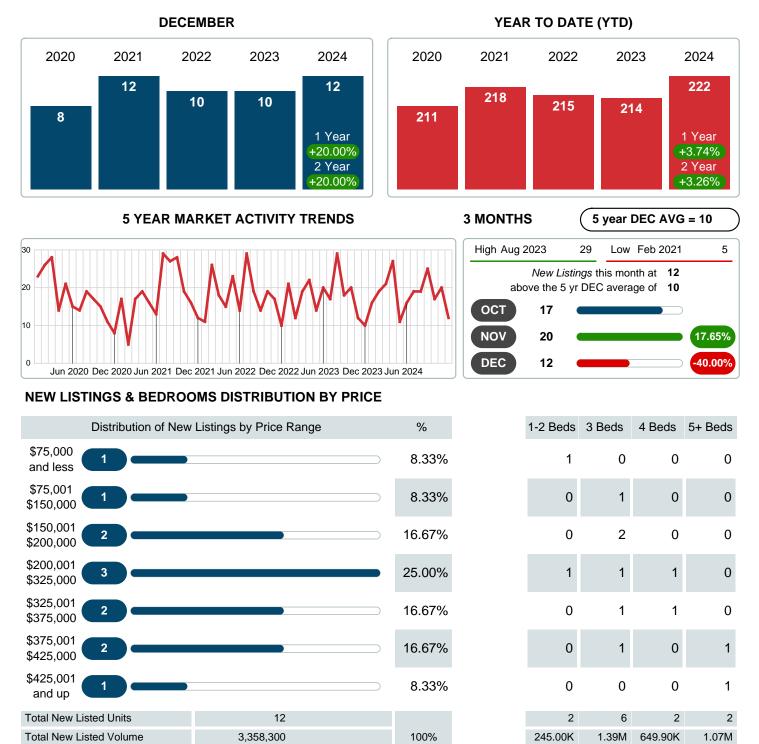

### **NEW LISTINGS**

Report produced on Jan 13, 2025 for MLS Technology Inc.

Median New Listed Listing Price Contact: MLS Technology Inc.

Phone: 918-663-7500

Email: support@mlstechnology.com

\$122,500 \$205,000 \$324,950 \$537,000

Reports produced and compiled by RE STATS Inc. Information is deemed reliable but not guaranteed. Does not reflect all market activity.

\$249,950

RELEDATUM

### Sales Success for December 2024 is Positive

Overall, with Median Prices going up and Days on Market decreasing, the Listed versus Closed Ratio finished strong this month.

There were 12 New Listings in December 2024, up 20.00% from last year at 10. Furthermore, there were 11 Closed Listings this month versus last year at 9, a 22.22% increase.