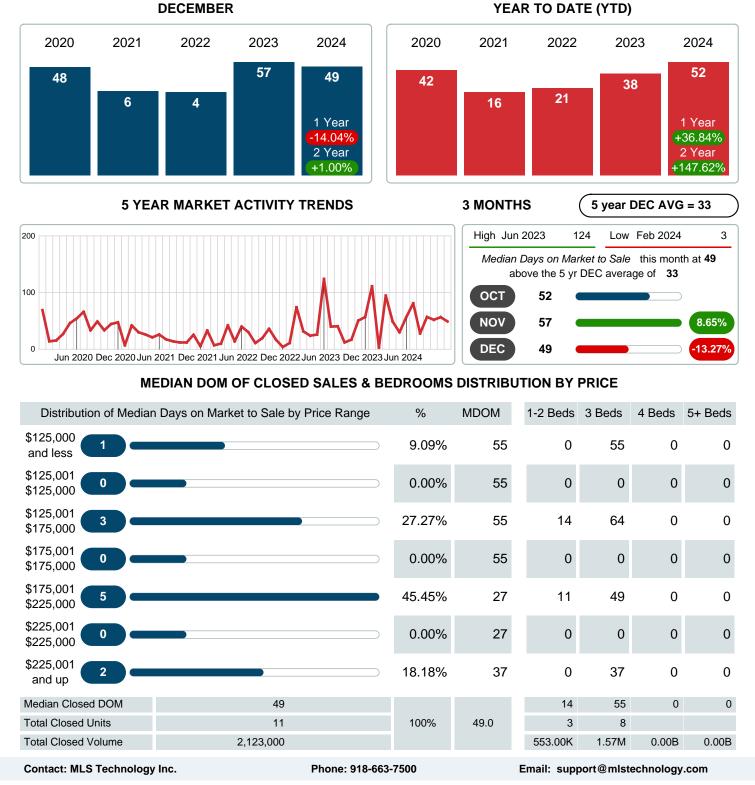

## MEDIAN DAYS ON MARKET TO SALE

Report produced on Jan 13, 2025 for MLS Technology Inc.

Area Delimited by County Of Sequoyah - Residential Property Type

### Median Days on Market Shortens

The median number of 49.00 days that homes spent on the market before selling decreased by 8.00 days or 14.04% in December 2024 compared to last year's same month at 57.00 DOM