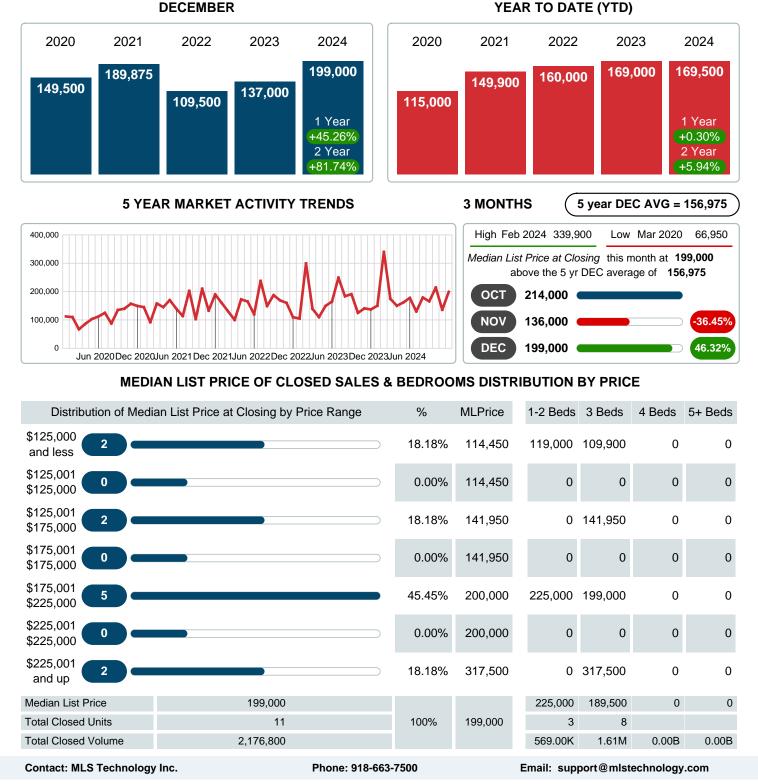

## MEDIAN LIST PRICE AT CLOSING

Report produced on Jan 13, 2025 for MLS Technology Inc.

Area Delimited by County Of Sequoyah - Residential Property Type

### Median Sale Price Going Up

According to the preliminary trends, this market area has experienced some upward momentum with the increase of Median Price this month. Prices went up 31.39% in December 2024 to \$180,000 versus the previous year at \$137,000.

### Median Days on Market Shortens

The median number of 49.00 days that homes spent on the market before selling decreased by 8.00 days or 14.04% in December 2024 compared to last year's same month at 57.00 DOM