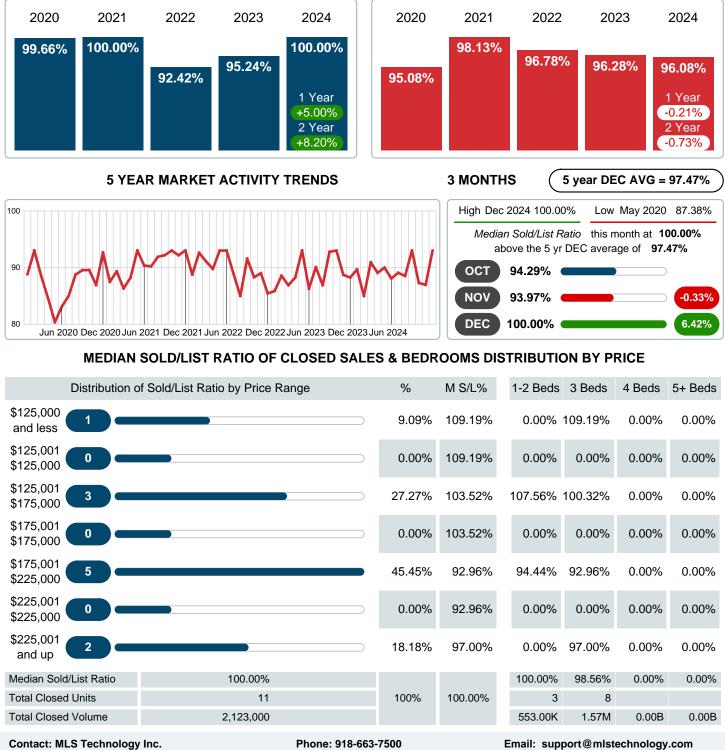

### MEDIAN PERCENT OF SELLING PRICE TO LISTING PRICE

Report produced on Jan 13, 2025 for MLS Technology Inc.

### Median Days on Market Shortens

The median number of 49.00 days that homes spent on the market before selling decreased by 8.00 days or 14.04% in December 2024 compared to last year's same month at 57.00 DOM