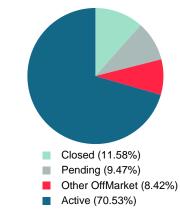

Absorption: Last 12 months, an Average of 10 Sales/Month Active Inventory as of December 31, 2024 = 67

## **ACTIVE INVENTORY**

Report produced on Jan 13, 2025 for MLS Technology Inc.

Contact: MLS Technology Inc.

Phone: 918-663-7500

Email: support@mlstechnology.com

Area Delimited by County Of Sequoyah - Residential Property Type