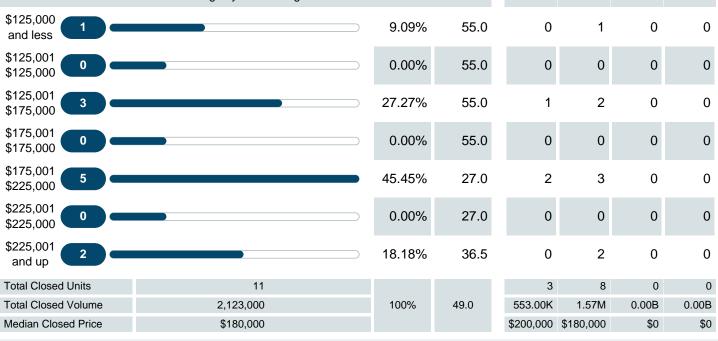

## **CLOSED LISTINGS**

Report produced on Jan 13, 2025 for MLS Technology Inc.

Contact: MLS Technology Inc.

Phone: 918-663-7500

Email: support@mlstechnology.com

\$750,001

and up

**Total Pending Units** 