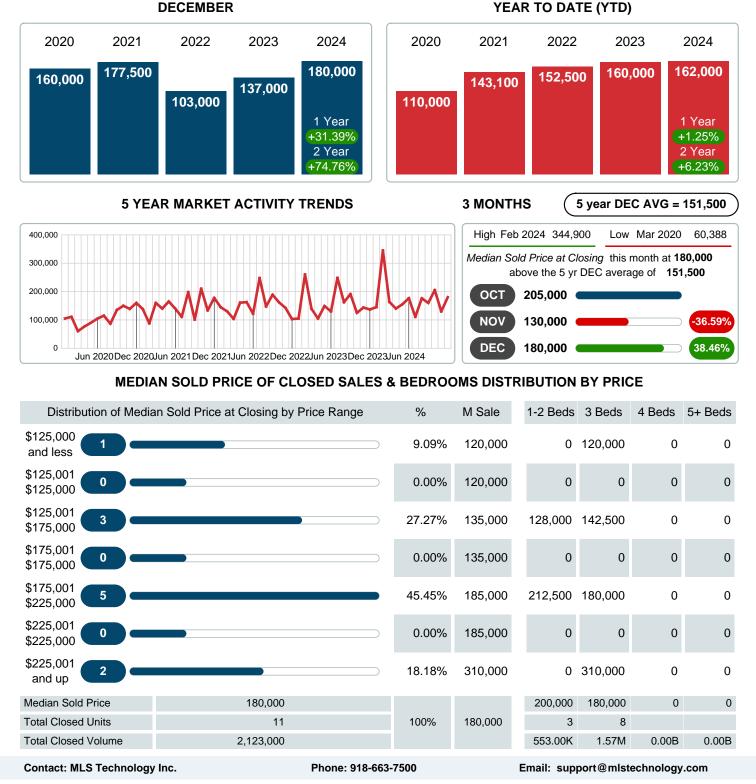

### MEDIAN SOLD PRICE AT CLOSING

Report produced on Jan 13, 2025 for MLS Technology Inc.

DECEMBER

### Median Sale Price Going Up

According to the preliminary trends, this market area has experienced some upward momentum with the increase of Median Price this month. Prices went up 31.39% in December 2024 to \$180,000 versus the previous year at \$137,000.

### Median Days on Market Shortens

The median number of 49.00 days that homes spent on the market before selling decreased by 8.00 days or 14.04% in December 2024 compared to last year's same month at 57.00 DOM