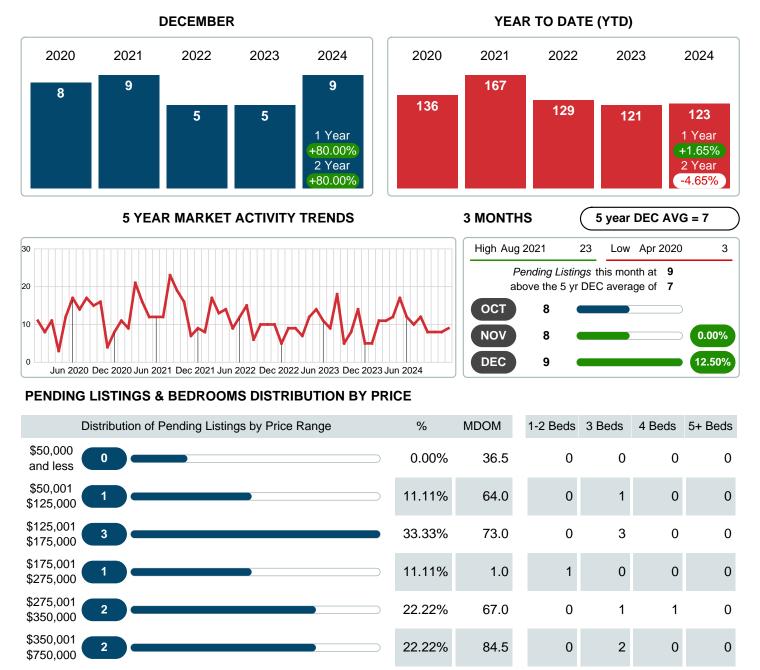

### MONTHLY INVENTORY ANALYSIS

Report produced on Jan 13, 2025 for MLS Technology Inc.

| Compared                                      | December |         |         |
|-----------------------------------------------|----------|---------|---------|
| Metrics                                       | 2023     | 2024    | +/-%    |
| Closed Listings                               | 9        | 11      | 22.22%  |
| Pending Listings                              | 5        | 9       | 80.00%  |
| New Listings                                  | 10       | 12      | 20.00%  |
| Median List Price                             | 137,000  | 199,000 | 45.26%  |
| Median Sale Price                             | 137,000  | 180,000 | 31.39%  |
| Median Percent of Selling Price to List Price | 95.24%   | 100.00% | 5.00%   |
| Median Days on Market to Sale                 | 57.00    | 49.00   | -14.04% |
| End of Month Inventory                        | 64       | 67      | 4.69%   |
| Months Supply of Inventory                    | 6.56     | 6.76    | 2.93%   |

### PENDING LISTINGS

Report produced on Jan 13, 2025 for MLS Technology Inc.

 Median Listing Price
 \$225,000
 \$175,000
 \$350,000

 Contact: MLS Technology Inc.
 Phone: 918-663-7500
 Email: support@mlstechnology.com