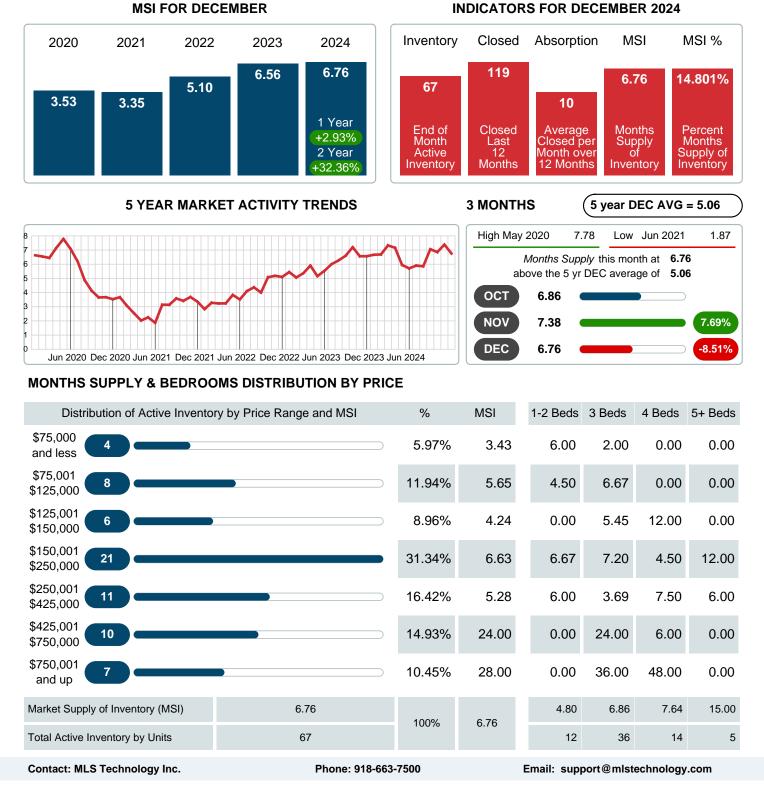

## MONTHS SUPPLY of INVENTORY (MSI)

Report produced on Jan 13, 2025 for MLS Technology Inc.

Area Delimited by County Of Sequoyah - Residential Property Type

Absorption: Last 12 months, an Average of 10 Sales/Month Active Inventory as of December 31, 2024 = 67

### Months Supply of Inventory (MSI) Increases

The total housing inventory at the end of December 2024 rose 4.69% to 67 existing homes available for sale. Over the last 12 months this area has had an average of 10 closed sales per month. This represents an unsold inventory index of 6.76 MSI for this period.