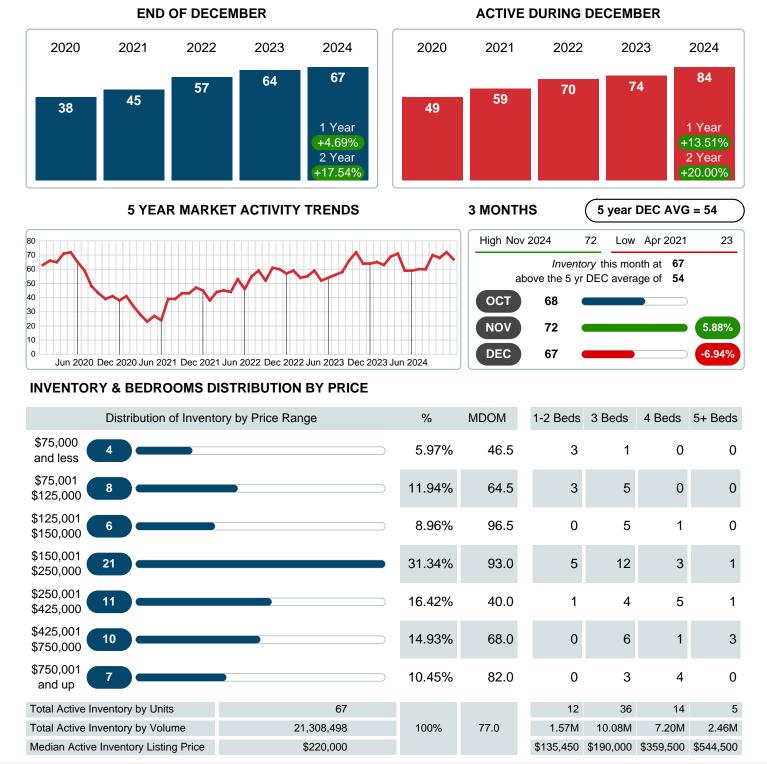

## **ACTIVE INVENTORY**

Report produced on Jan 13, 2025 for MLS Technology Inc.

Contact: MLS Technology Inc.

Phone: 918-663-7500

Email: support@mlstechnology.com

Area Delimited by County Of Sequoyah - Residential Property Type

Absorption: Last 12 months, an Average of 10 Sales/Month Active Inventory as of December 31, 2024 = 67

### Months Supply of Inventory (MSI) Increases

The total housing inventory at the end of December 2024 rose 4.69% to 67 existing homes available for sale. Over the last 12 months this area has had an average of 10 closed sales per month. This represents an unsold inventory index of 6.76 MSI for this period.