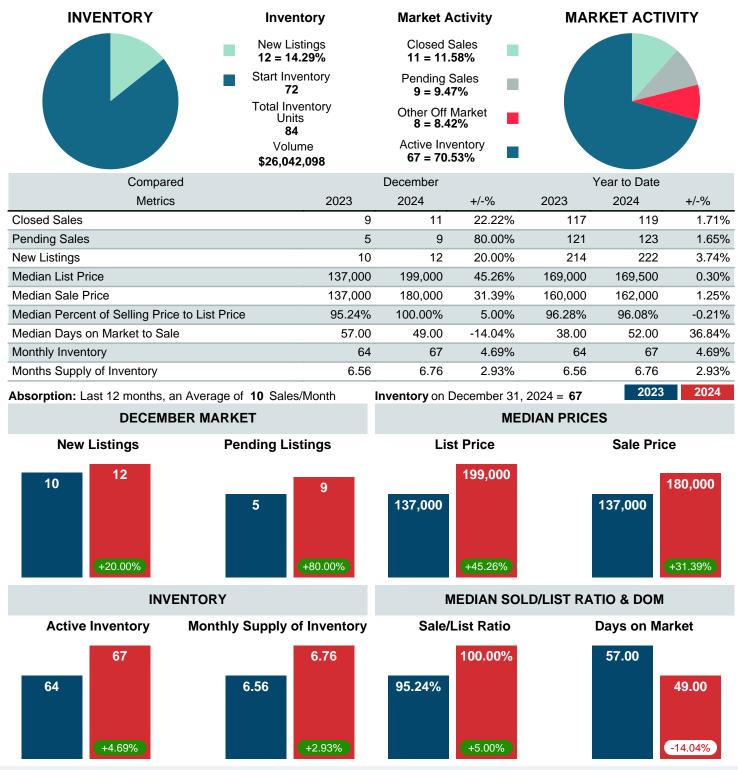

### MARKET SUMMARY

Report produced on Jan 13, 2025 for MLS Technology Inc.

Contact: MLS Technology Inc.

Phone: 918-663-7500

Email: support@mlstechnology.com

### MONTHLY INVENTORY ANALYSIS

Report produced on Jan 13, 2025 for MLS Technology Inc.

| Compared                                      | December |         |         |
|-----------------------------------------------|----------|---------|---------|
| Metrics                                       | 2023     | 2024    | +/-%    |
| Closed Listings                               | 9        | 11      | 22.22%  |
| Pending Listings                              | 5        | 9       | 80.00%  |
| New Listings                                  | 10       | 12      | 20.00%  |
| Median List Price                             | 137,000  | 199,000 | 45.26%  |
| Median Sale Price                             | 137,000  | 180,000 | 31.39%  |
| Median Percent of Selling Price to List Price | 95.24%   | 100.00% | 5.00%   |
| Median Days on Market to Sale                 | 57.00    | 49.00   | -14.04% |
| End of Month Inventory                        | 64       | 67      | 4.69%   |
| Months Supply of Inventory                    | 6.56     | 6.76    | 2.93%   |

Absorption: Last 12 months, an Average of 10 Sales/Month Active Inventory as of December 31, 2024 = 67

### Months Supply of Inventory (MSI) Increases

The total housing inventory at the end of December 2024 rose 4.69% to 67 existing homes available for sale. Over the last 12 months this area has had an average of 10 closed sales per month. This represents an unsold inventory index of 6.76 MSI for this period.

### Sales Success for December 2024 is Positive

Overall, with Median Prices going up and Days on Market decreasing, the Listed versus Closed Ratio finished strong this month.

There were 12 New Listings in December 2024, up 20.00% from last year at 10. Furthermore, there were 11 Closed Listings this month versus last year at 9, a 22.22% increase.

Closed versus Listed trends yielded a 91.7% ratio, up from previous year's, December 2023, at 90.0%, a 1.85% upswing. This will certainly create pressure on an increasing Monthi 21/2s Supply of Inventory (MSI) in the months to come.