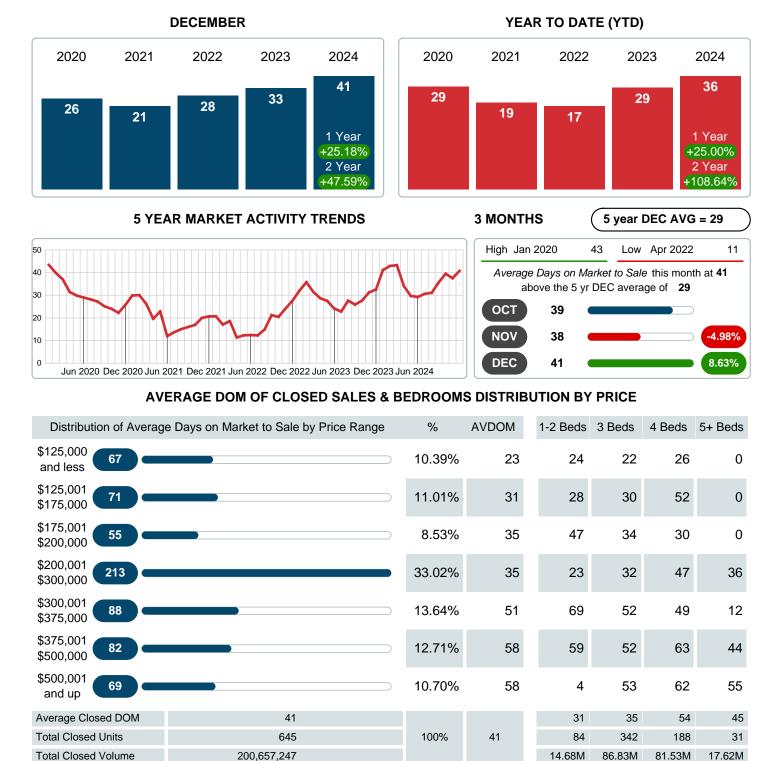

### AVERAGE DAYS ON MARKET TO SALE

Report produced on Jan 13, 2025 for MLS Technology Inc.

Contact: MLS Technology Inc.

Phone: 918-663-7500

Email: support@mlstechnology.com

DECEMBER

#### Average Days on Market Lengthens

The average number of 40.74 days that homes spent on the market before selling increased by 8.20 days or 25.18% in December 2024 compared to last year's same month at 32.55 DOM