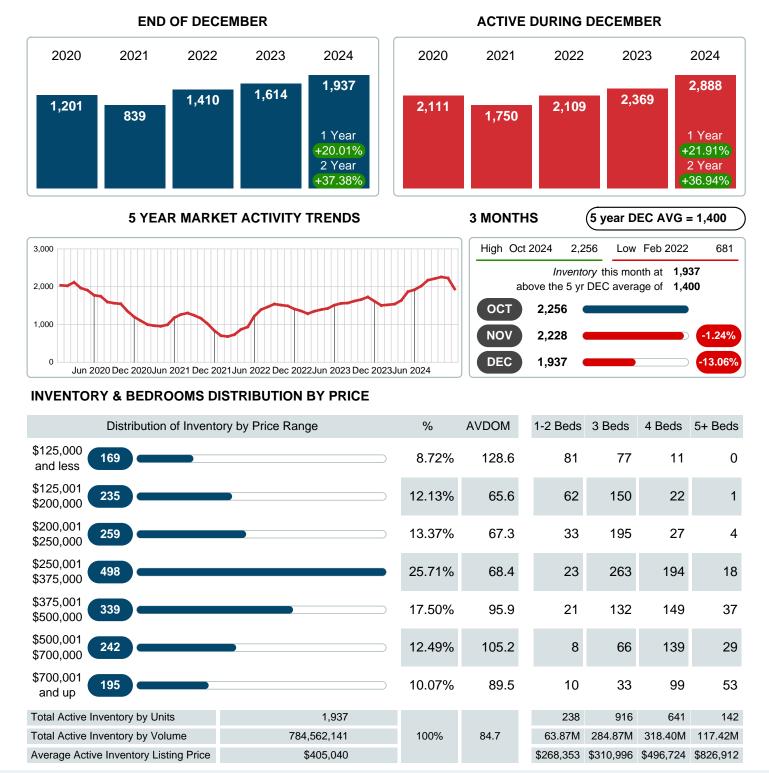

### ACTIVE INVENTORY

Report produced on Jan 13, 2025 for MLS Technology Inc.

Contact: MLS Technology Inc.

Phone: 918-663-7500

Email: support@mlstechnology.com

Area Delimited by County Of Tulsa - Residential Property Type

Absorption: Last 12 months, an Average of 695 Sales/Month Active Inventory as of December 31, 2024 = 1,937

### Months Supply of Inventory (MSI) Increases

The total housing inventory at the end of December 2024 rose 20.01% to 1,937 existing homes available for sale. Over the last 12 months this area has had an average of 695 closed sales per month. This represents an unsold inventory index of 2.79 MSI for this period.