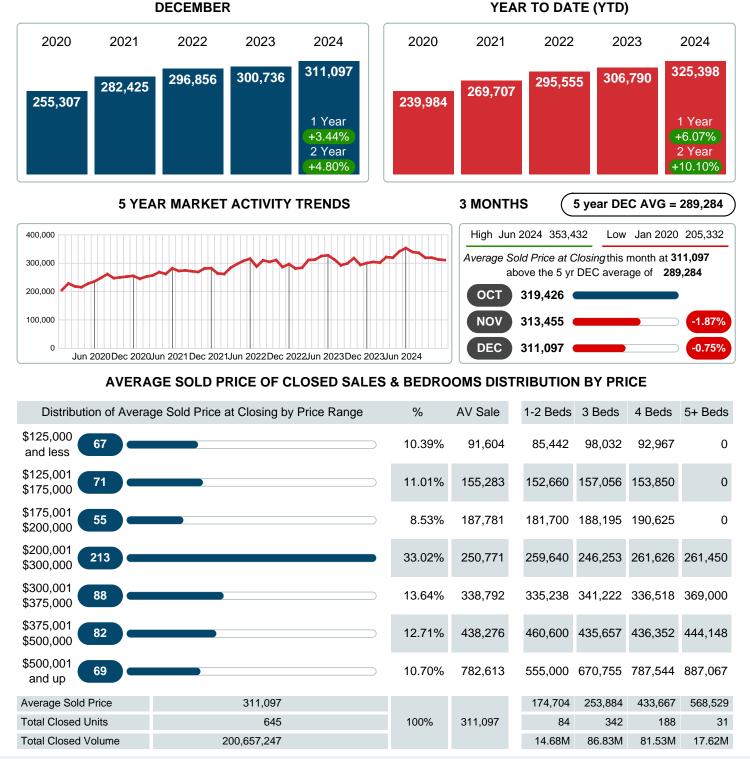

#### Average Sale Price Going Up

According to the preliminary trends, this market area has experienced some upward momentum with the increase of Average Price this month. Prices went up 3.44% in December 2024 to \$311,097 versus the previous year at \$300,736.

#### Average Days on Market Lengthens

The average number of 40.74 days that homes spent on the market before selling increased by 8.20 days or 25.18% in December 2024 compared to last year's same month at 32.55 DOM

#### Sales Success for December 2024 is Positive

Overall, with Average Prices going up and Days on Market increasing, the Listed versus Closed Ratio finished strong this month.

There were 660 New Listings in December 2024, up 2.64% from last year at 643. Furthermore, there were 645 Closed Listings this month versus last year at 581, a 11.02% increase.

### **CLOSED LISTINGS**

Report produced on Jan 13, 2025 for MLS Technology Inc.

Contact: MLS Technology Inc.

**Total Closed Volume** 

Average Closed Price

Phone: 918-663-7500

100%

40.7

Email: support@mlstechnology.com

\$174,704 \$253,884 \$433,667 \$568,529

86.83M

81.53M

14.68M

Reports produced and compiled by RE STATS Inc. Information is deemed reliable but not guaranteed. Does not reflect all market activity.

200,657,247

\$311,097

17.62M

## AVERAGE SOLD PRICE AT CLOSING

Report produced on Jan 13, 2025 for MLS Technology Inc.

Contact: MLS Technology Inc.

Phone: 918-663-7500

Email: support@mlstechnology.com

DECEMBER

## December 2024

Area Delimited by County Of Tulsa - Residential Property Type

YEAR TO DATE (YTD)