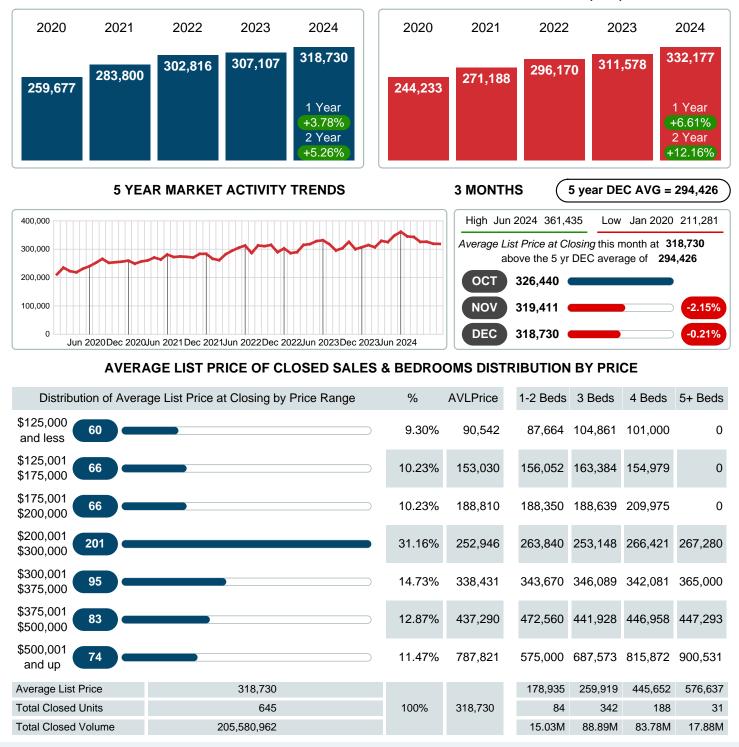

### AVERAGE LIST PRICE AT CLOSING

Report produced on Jan 13, 2025 for MLS Technology Inc.

Contact: MLS Technology Inc.

Phone: 918-663-7500

Email: support@mlstechnology.com

Area Delimited by County Of Tulsa - Residential Property Type

### MONTHLY INVENTORY ANALYSIS

Report produced on Jan 13, 2025 for MLS Technology Inc.

| Compared                                       | December |         |        |
|------------------------------------------------|----------|---------|--------|
| Metrics                                        | 2023     | 2024    | +/-%   |
| Closed Listings                                | 581      | 645     | 11.02% |
| Pending Listings                               | 545      | 622     | 14.13% |
| New Listings                                   | 643      | 660     | 2.64%  |
| Average List Price                             | 307,107  | 318,730 | 3.78%  |
| Average Sale Price                             | 300,736  | 311,097 | 3.44%  |
| Average Percent of Selling Price to List Price | 98.81%   | 98.25%  | -0.57% |
| Average Days on Market to Sale                 | 32.55    | 40.74   | 25.18% |
| End of Month Inventory                         | 1,614    | 1,937   | 20.01% |
| Months Supply of Inventory                     | 2.36     | 2.79    | 17.93% |