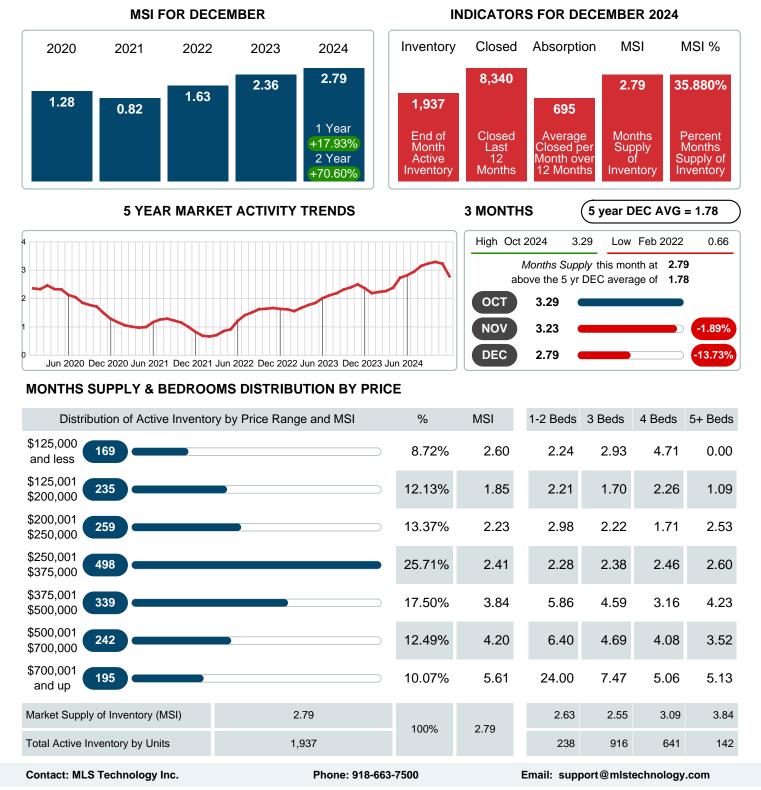

## MONTHS SUPPLY of INVENTORY (MSI)

Report produced on Jan 13, 2025 for MLS Technology Inc.

Area Delimited by County Of Tulsa - Residential Property Type

### Months Supply of Inventory (MSI) Increases

The total housing inventory at the end of December 2024 rose 20.01% to 1,937 existing homes available for sale. Over the last 12 months this area has had an average of 695 closed sales per month. This represents an unsold inventory index of 2.79 MSI for this period.

Absorption: Last 12 months, an Average of 695 Sales/Month Active Inventory as of December 31, 2024 = 1,937