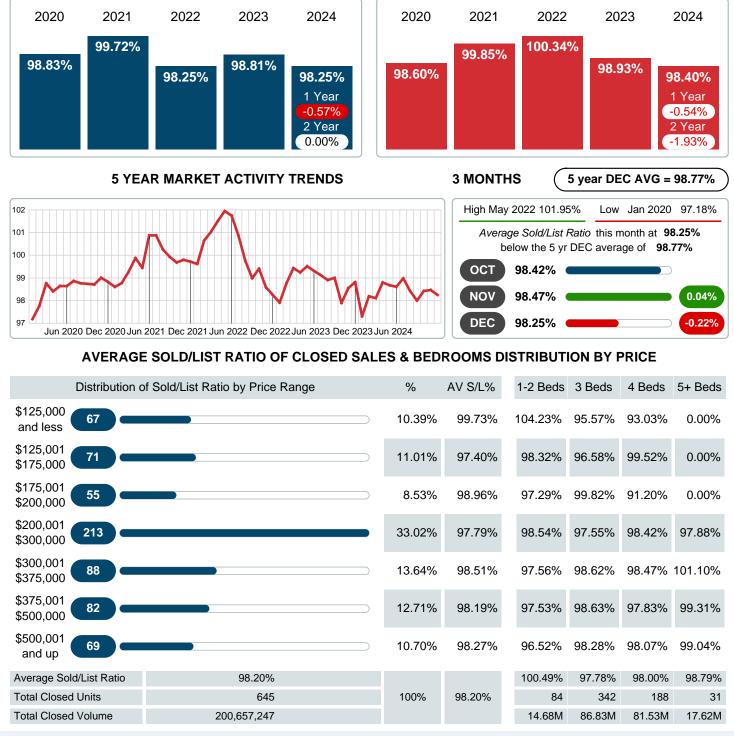

### AVERAGE PERCENT OF SELLING PRICE TO LISTING PRICE

Report produced on Jan 13, 2025 for MLS Technology Inc.

Contact: MLS Technology Inc.

Phone: 918-663-7500

Email: support@mlstechnology.com