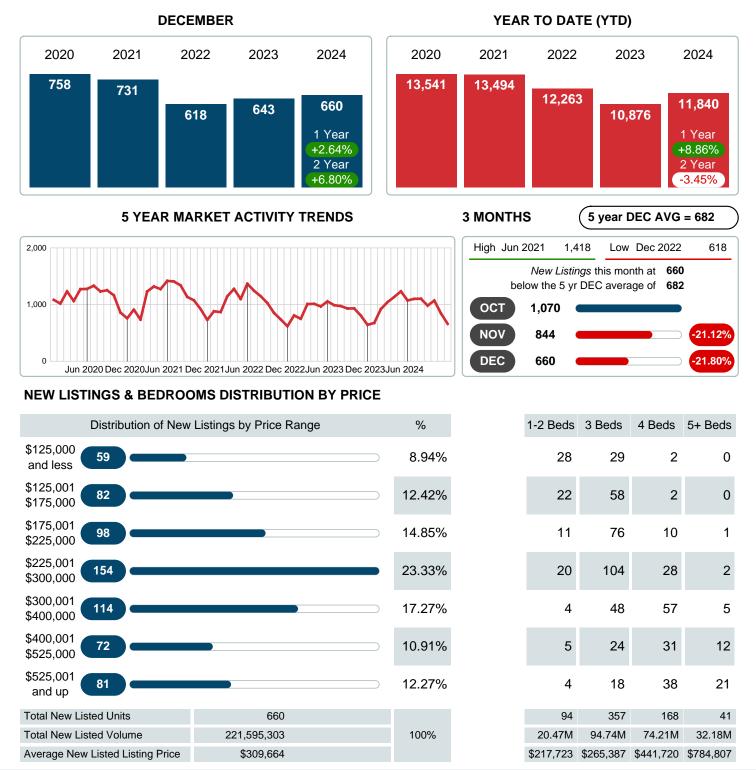

#### Sales Success for December 2024 is Positive

Overall, with Average Prices going up and Days on Market increasing, the Listed versus Closed Ratio finished strong this month.

There were 660 New Listings in December 2024, up 2.64% from last year at 643. Furthermore, there were 645 Closed Listings this month versus last year at 581, a 11.02% increase.

### **NEW LISTINGS**

Report produced on Jan 13, 2025 for MLS Technology Inc.

Contact: MLS Technology Inc.

Phone: 918-663-7500

Email: support@mlstechnology.com