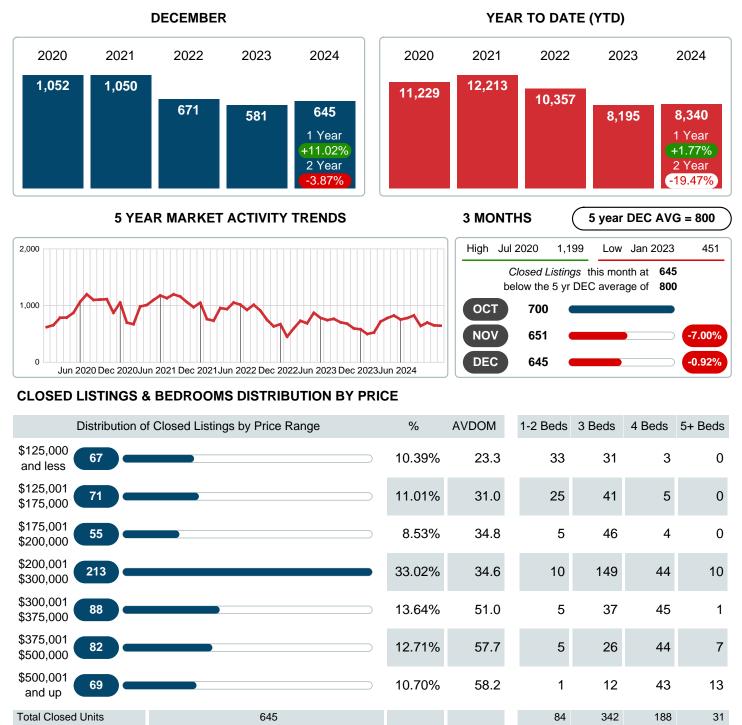

#### Sales Success for December 2024 is Positive

Overall, with Average Prices going up and Days on Market increasing, the Listed versus Closed Ratio finished strong this month.

There were 660 New Listings in December 2024, up 2.64% from last year at 643. Furthermore, there were 645 Closed Listings this month versus last year at 581, a 11.02% increase.

Closed versus Listed trends yielded a 97.7% ratio, up from previous year's, December 2023, at 90.4%, a 8.16% upswing. This will certainly create pressure on an increasing Monthi 21/2s Supply of Inventory (MSI) in the months to come.

### **CLOSED LISTINGS**

Report produced on Jan 13, 2025 for MLS Technology Inc.

Contact: MLS Technology Inc.

**Total Closed Volume** 

Average Closed Price

Phone: 918-663-7500

100%

40.7