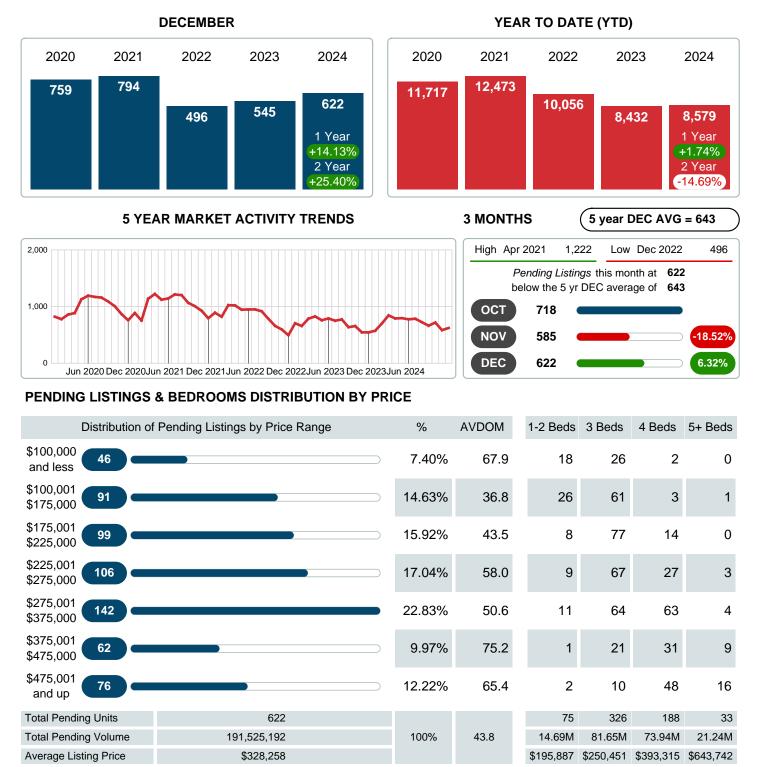

#### Sales Success for December 2024 is Positive

Overall, with Average Prices going up and Days on Market increasing, the Listed versus Closed Ratio finished strong this month.

There were 660 New Listings in December 2024, up 2.64% from last year at 643. Furthermore, there were 645 Closed Listings this month versus last year at 581, a 11.02% increase.

### PENDING LISTINGS

Report produced on Jan 13, 2025 for MLS Technology Inc.

Contact: MLS Technology Inc.

Phone: 918-663-7500

Email: support@mlstechnology.com