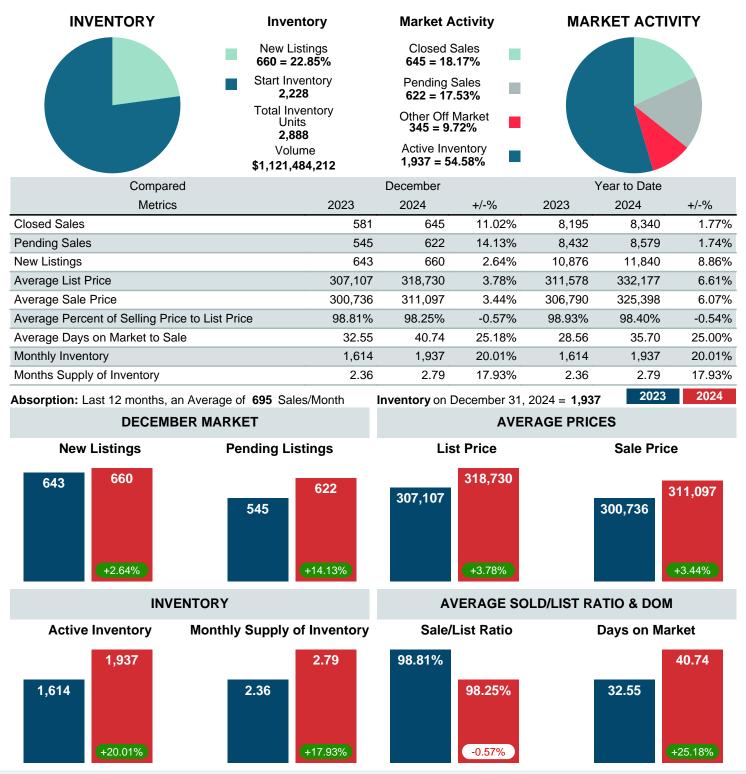

### MONTHLY INVENTORY ANALYSIS

Report produced on Jan 13, 2025 for MLS Technology Inc.

| Compared                                       | December |         |        |
|------------------------------------------------|----------|---------|--------|
| Metrics                                        | 2023     | 2024    | +/-%   |
| Closed Listings                                | 581      | 645     | 11.02% |
| Pending Listings                               | 545      | 622     | 14.13% |
| New Listings                                   | 643      | 660     | 2.64%  |
| Average List Price                             | 307,107  | 318,730 | 3.78%  |
| Average Sale Price                             | 300,736  | 311,097 | 3.44%  |
| Average Percent of Selling Price to List Price | 98.81%   | 98.25%  | -0.57% |
| Average Days on Market to Sale                 | 32.55    | 40.74   | 25.18% |
| End of Month Inventory                         | 1,614    | 1,937   | 20.01% |
| Months Supply of Inventory                     | 2.36     | 2.79    | 17.93% |

Absorption: Last 12 months, an Average of 695 Sales/Month Active Inventory as of December 31, 2024 = 1,937

### Months Supply of Inventory (MSI) Increases

The total housing inventory at the end of December 2024 rose 20.01% to 1,937 existing homes available for sale. Over the last 12 months this area has had an average of 695 closed sales per month. This represents an unsold inventory index of 2.79 MSI for this period.

#### Average Sale Price Going Up

According to the preliminary trends, this market area has experienced some upward momentum with the increase of Average Price this month. Prices went up 3.44% in December 2024 to \$311,097 versus the previous year at \$300,736.

#### Average Days on Market Lengthens

The average number of 40.74 days that homes spent on the market before selling increased by 8.20 days or 25.18% in December 2024 compared to last year's same month at 32.55 DOM

#### Sales Success for December 2024 is Positive

Overall, with Average Prices going up and Days on Market increasing, the Listed versus Closed Ratio finished strong this month.

There were 660 New Listings in December 2024, up 2.64% from last year at 643. Furthermore, there were 645 Closed Listings this month versus last year at 581, a 11.02% increase.

Closed versus Listed trends yielded a 97.7% ratio, up from previous year's, December 2023, at 90.4%, a 8.16% upswing. This will certainly create pressure on an increasing Monthi 21/2s Supply of Inventory (MSI) in the months to come.

### MARKET SUMMARY

Report produced on Jan 13, 2025 for MLS Technology Inc.

Contact: MLS Technology Inc.

Phone: 918-663-7500

Email: support@mlstechnology.com