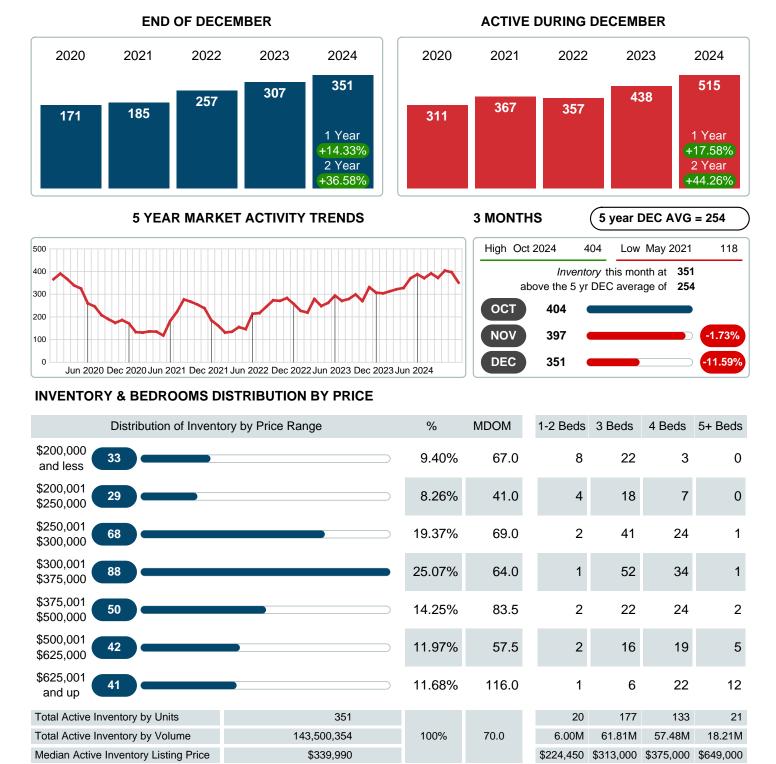

## **ACTIVE INVENTORY**

Report produced on Jan 13, 2025 for MLS Technology Inc.

Contact: MLS Technology Inc.

Phone: 918-663-7500

Email: support@mlstechnology.com

Area Delimited by County Of Wagoner - Residential Property Type

### Months Supply of Inventory (MSI) Increases

The total housing inventory at the end of December 2024 rose 14.33% to 351 existing homes available for sale. Over the last 12 months this area has had an average of 121 closed sales per month. This represents an unsold inventory index of 2.91 MSI for this period.

Absorption: Last 12 months, an Average of 121 Sales/Month Active Inventory as of December 31, 2024 = 351