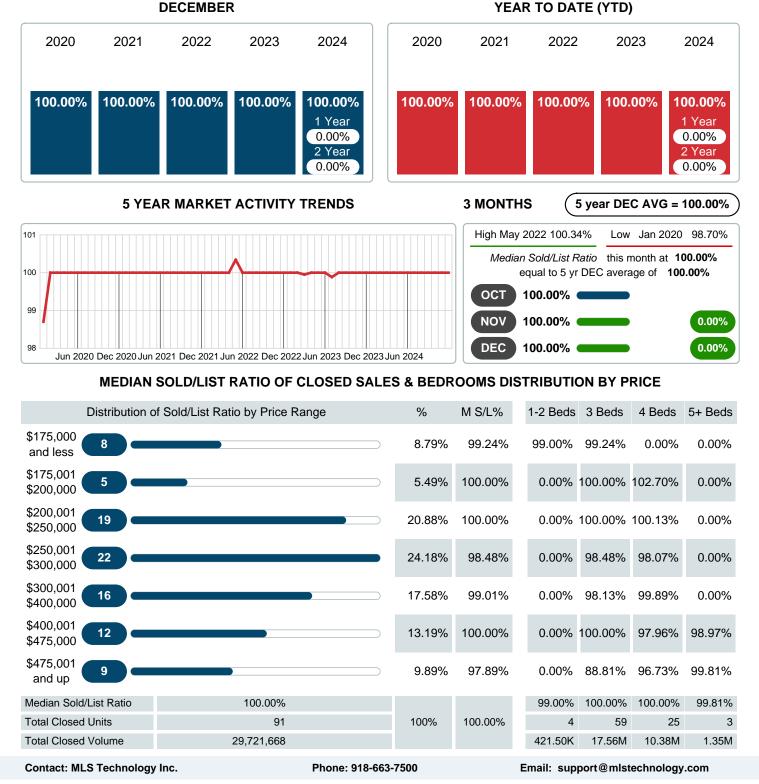

### MEDIAN PERCENT OF SELLING PRICE TO LISTING PRICE

Report produced on Jan 13, 2025 for MLS Technology Inc.