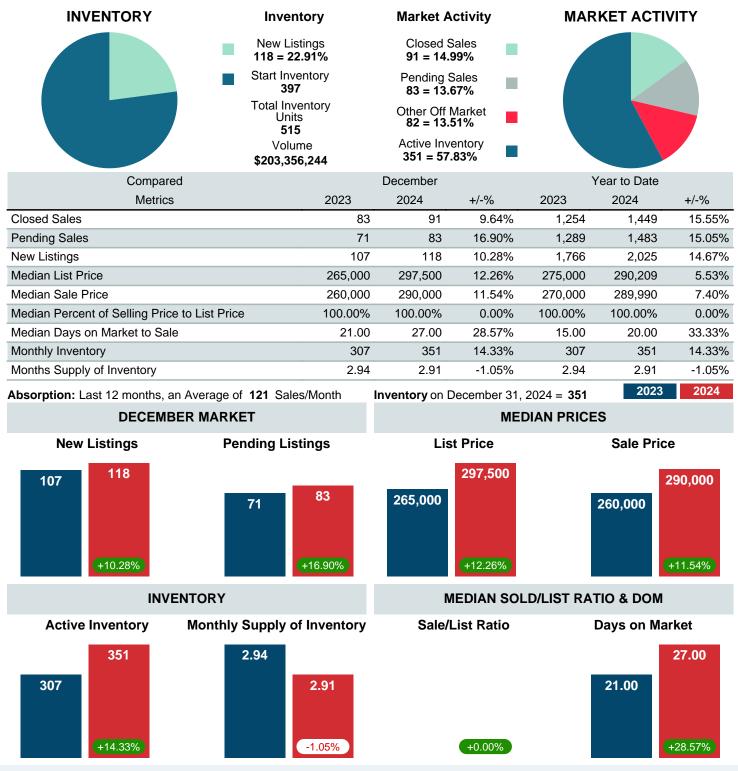

### MONTHLY INVENTORY ANALYSIS

Report produced on Jan 13, 2025 for MLS Technology Inc.

| Compared                                      | December |         |        |
|-----------------------------------------------|----------|---------|--------|
| Metrics                                       | 2023     | 2024    | +/-%   |
| Closed Listings                               | 83       | 91      | 9.64%  |
| Pending Listings                              | 71       | 83      | 16.90% |
| New Listings                                  | 107      | 118     | 10.28% |
| Median List Price                             | 265,000  | 297,500 | 12.26% |
| Median Sale Price                             | 260,000  | 290,000 | 11.54% |
| Median Percent of Selling Price to List Price | 100.00%  | 100.00% | 0.00%  |
| Median Days on Market to Sale                 | 21.00    | 27.00   | 28.57% |
| End of Month Inventory                        | 307      | 351     | 14.33% |
| Months Supply of Inventory                    | 2.94     | 2.91    | -1.05% |

Absorption: Last 12 months, an Average of 121 Sales/Month Active Inventory as of December 31, 2024 = 351

### Months Supply of Inventory (MSI) Increases

The total housing inventory at the end of December 2024 rose 14.33% to 351 existing homes available for sale. Over the last 12 months this area has had an average of 121 closed sales per month. This represents an unsold inventory index of 2.91 MSI for this period.

### Median Sale Price Going Up

According to the preliminary trends, this market area has experienced some upward momentum with the increase of Median Price this month. Prices went up 11.54% in December 2024 to \$290,000 versus the previous year at \$260,000.

### Median Days on Market Lengthens

The median number of 27.00 days that homes spent on the market before selling increased by 6.00 days or 28.57% in December 2024 compared to last year's same month at 21.00 DOM

### Sales Success for December 2024 is Positive

Overall, with Median Prices going up and Days on Market increasing, the Listed versus Closed Ratio finished weak this month.

There were 118 New Listings in December 2024, up 10.28% from last year at 107. Furthermore, there were 91 Closed Listings this month versus last year at 83, a 9.64% increase.

Closed versus Listed trends yielded a 77.1% ratio, down from previous year's, December 2023, at 77.6%, a 0.58% downswing. This will certainly create pressure on an increasing Monthi¿1/2s Supply of Inventory (MSI) in the months to come.

## MARKET SUMMARY

Report produced on Jan 13, 2025 for MLS Technology Inc.

Contact: MLS Technology Inc.

Phone: 918-663-7500

Email: support@mlstechnology.com