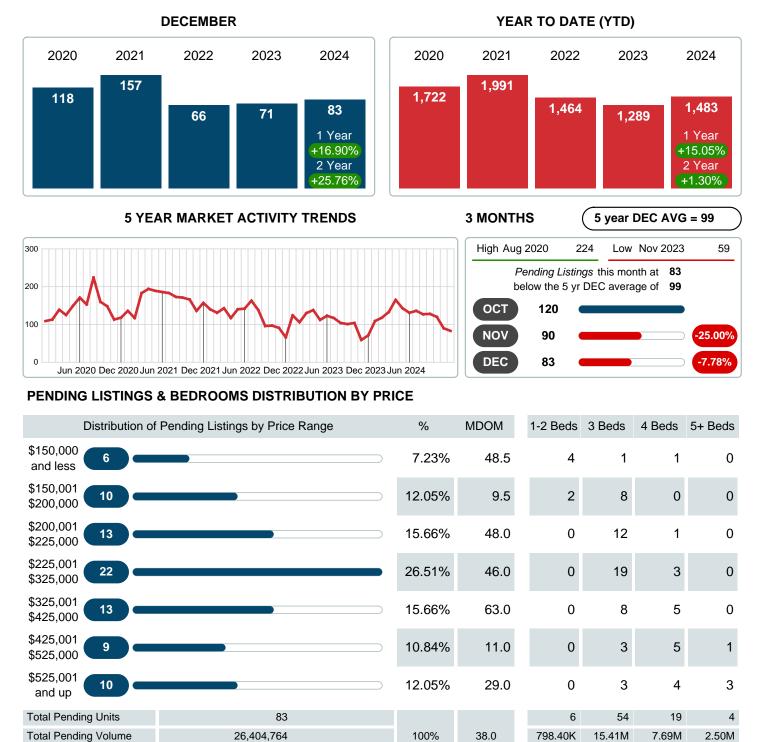

## PENDING LISTINGS

Report produced on Jan 13, 2025 for MLS Technology Inc.

Contact: MLS Technology Inc.

Median Listing Price

Phone: 918-663-7500

Email: support@mlstechnology.com

\$149,450 \$241,950 \$414,300 \$589,950

Reports produced and compiled by RE STATS Inc. Information is deemed reliable but not guaranteed. Does not reflect all market activity.

\$275,349