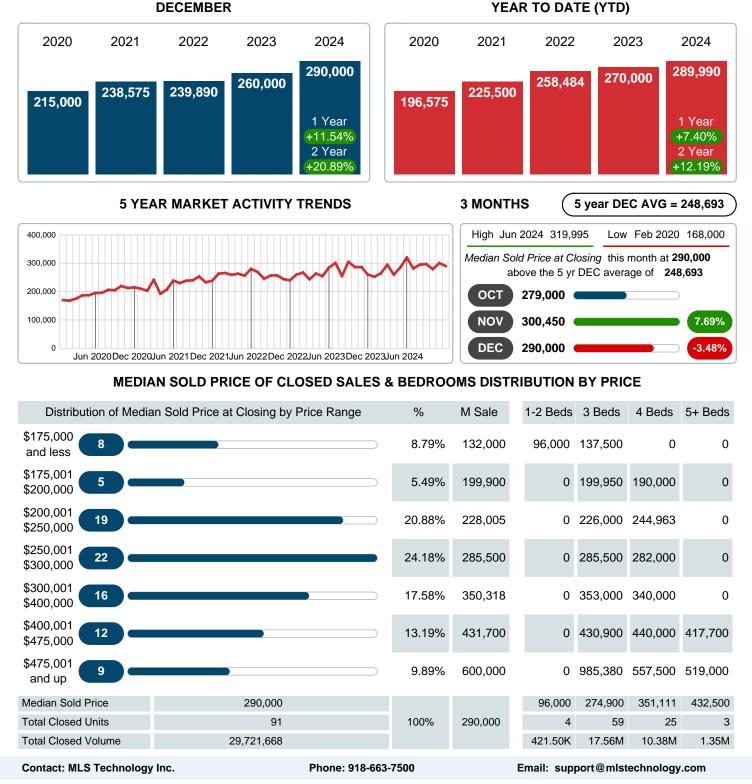

### Median Sale Price Going Up

According to the preliminary trends, this market area has experienced some upward momentum with the increase of Median Price this month. Prices went up 11.54% in December 2024 to \$290,000 versus the previous year at \$260,000.

### Median Days on Market Lengthens

The median number of 27.00 days that homes spent on the market before selling increased by 6.00 days or 28.57% in December 2024 compared to last year's same month at 21.00 DOM

### Sales Success for December 2024 is Positive

Overall, with Median Prices going up and Days on Market increasing, the Listed versus Closed Ratio finished weak this month.

There were 118 New Listings in December 2024, up 10.28% from last year at 107. Furthermore, there were 91 Closed Listings this month versus last year at 83, a 9.64% increase.

## MEDIAN SOLD PRICE AT CLOSING

Report produced on Jan 13, 2025 for MLS Technology Inc.

Reports produced and compiled by RE STATS Inc. Information is deemed reliable but not guaranteed. Does not reflect all market activity.