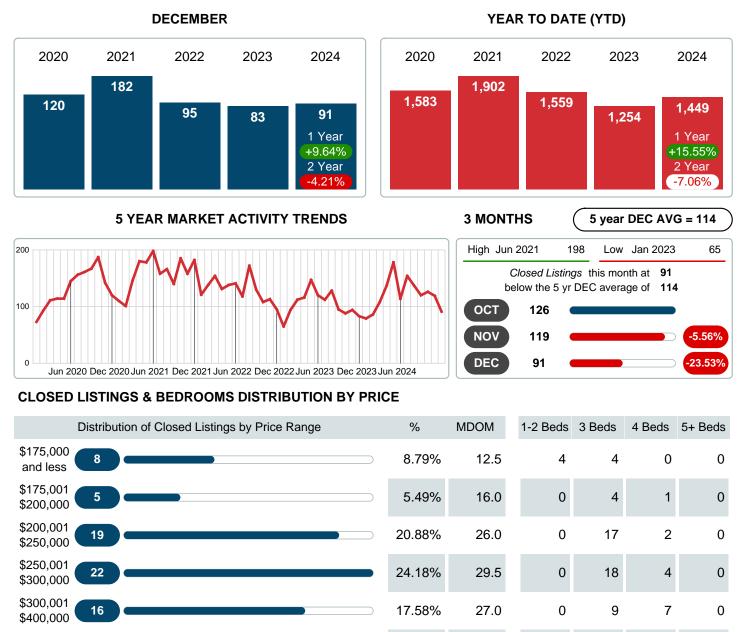

## CLOSED LISTINGS

Report produced on Jan 13, 2025 for MLS Technology Inc.

Email: support@mlstechnology.com

0

5

2

59

5

6

25

10.38M

2

1

3

1.35M

28.0