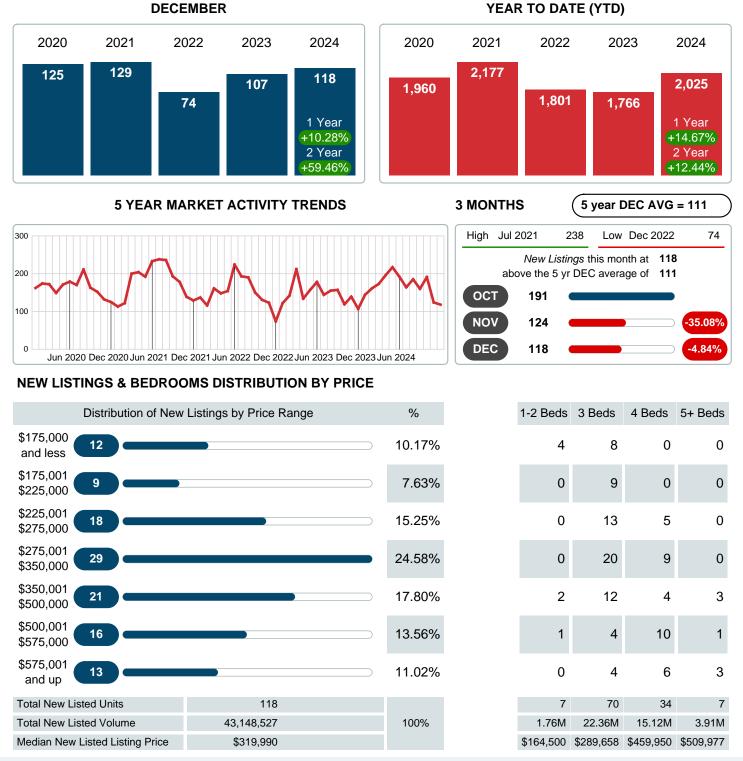

### **NEW LISTINGS**

Report produced on Jan 13, 2025 for MLS Technology Inc.

Contact: MLS Technology Inc.

Phone: 918-663-7500

Email: support@mlstechnology.com

### Sales Success for December 2024 is Positive

Overall, with Median Prices going up and Days on Market increasing, the Listed versus Closed Ratio finished weak this month.

There were 118 New Listings in December 2024, up 10.28% from last year at 107. Furthermore, there were 91 Closed Listings this month versus last year at 83, a 9.64% increase.

Closed versus Listed trends yielded a 77.1% ratio, down from previous year's, December 2023, at 77.6%, a 0.58% downswing. This will certainly create pressure on an increasing Monthi¿1/2s Supply of Inventory (MSI) in the months to come.