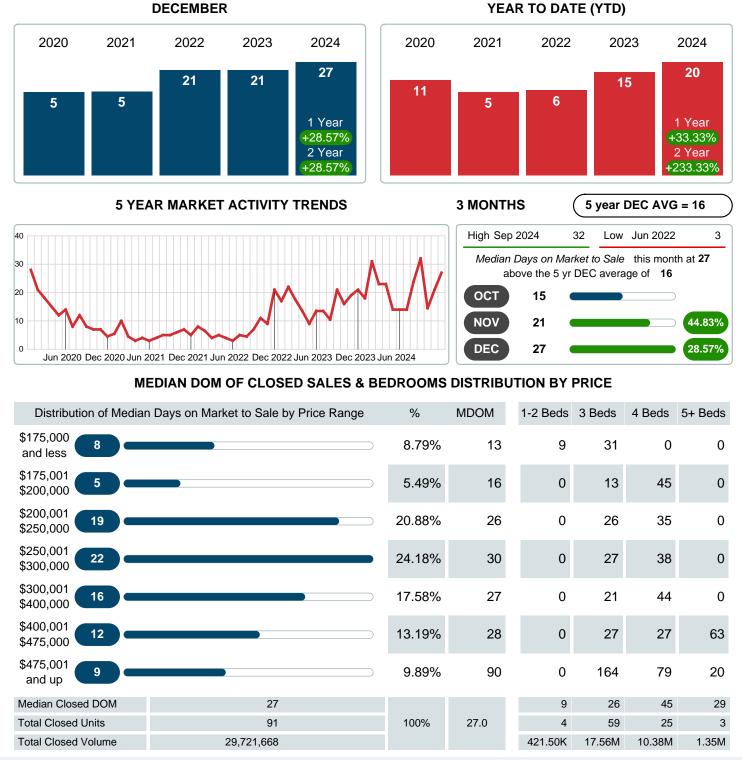

## MEDIAN DAYS ON MARKET TO SALE

Report produced on Jan 13, 2025 for MLS Technology Inc.

Contact: MLS Technology Inc.

Phone: 918-663-7500

Email: support@mlstechnology.com

Area Delimited by County Of Wagoner - Residential Property Type

### Median Days on Market Lengthens

The median number of 27.00 days that homes spent on the market before selling increased by 6.00 days or 28.57% in December 2024 compared to last year's same month at 21.00 DOM