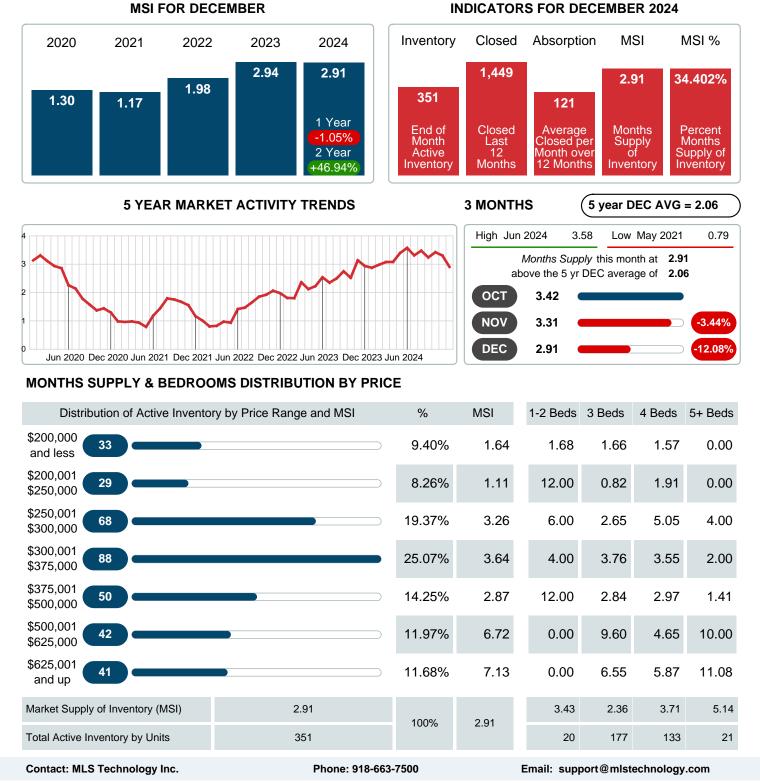

## MONTHS SUPPLY of INVENTORY (MSI)

Report produced on Jan 13, 2025 for MLS Technology Inc.

Area Delimited by County Of Wagoner - Residential Property Type

### Months Supply of Inventory (MSI) Increases

The total housing inventory at the end of December 2024 rose 14.33% to 351 existing homes available for sale. Over the last 12 months this area has had an average of 121 closed sales per month. This represents an unsold inventory index of 2.91 MSI for this period.

Absorption: Last 12 months, an Average of 121 Sales/Month Active Inventory as of December 31, 2024 = 351